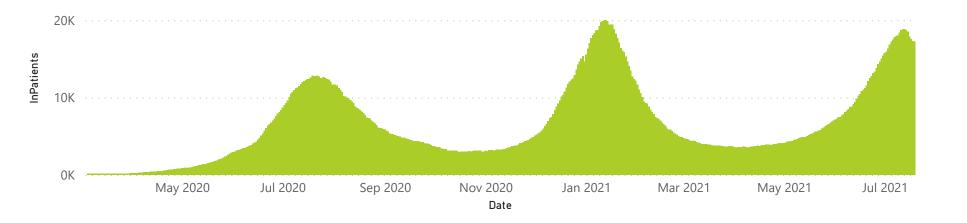

| Province      | Facilities<br>Reporting | Admissions<br>to Date | Died to<br>Date | Discharged<br>to date | Currently<br>Admitted | Currently<br>in ICU | Currently<br>Ventilated | Currently<br>Oxygenated | Admissions in<br>Previous Day |
|---------------|-------------------------|-----------------------|-----------------|-----------------------|-----------------------|---------------------|-------------------------|-------------------------|-------------------------------|
| Eastern Cape  | 103                     | 34194                 | 10029           | 21786                 | 730                   | 98                  | 95                      | 283                     | 26                            |
| Private       | 18                      | 10861                 | 2563            | 7910                  | 340                   | 96                  | 28                      | 111                     | 10                            |
| Public        | 85                      | 23333                 | 7466            | 13876                 | 390                   | 2                   | 67                      | 172                     | 16                            |
| Free State    | 55                      | 20812                 | 4340            | 14325                 | 621                   | 85                  | 63                      | 313                     | 33                            |
| Private       | 20                      | 9730                  | 1716            | 7504                  | 377                   | 83                  | 49                      | 169                     | 25                            |
| Public        | 35                      | 11082                 | 2624            | 6821                  | 244                   | 2                   | 14                      | 144                     | 8                             |
| Gauteng       | 134                     | 105945                | 21300           | 73878                 | 8565                  | 1318                | 765                     | 2529                    | 241                           |
| Private       | 94                      | 62333                 | 10551           | 46090                 | 5172                  | 1220                | 645                     | 1238                    | 171                           |
| Public        | 40                      | 43612                 | 10749           | 27788                 | 3393                  | 98                  | 120                     | 1291                    | 70                            |
| KwaZulu-Natal | 116                     | 53762                 | 11716           | 38217                 | 1366                  | 199                 | 82                      | 442                     | 58                            |
| Private       | 46                      | 29998                 | 5470            | 23289                 | 885                   | 189                 | 69                      | 225                     | 35                            |
| Public        | 70                      | 23764                 | 6246            | 14928                 | 481                   | 10                  | 13                      | 217                     | 23                            |
| Limpopo       | 48                      | 13154                 | 3520            | 8514                  | 684                   | 60                  | 49                      | 279                     | 14                            |
| Private       | 7                       | 6203                  | 1275            | 4462                  | 349                   | 47                  | 26                      | 85                      | 10                            |
| Public        | 41                      | 6951                  | 2245            | 4052                  | 335                   | 13                  | 23                      | 194                     | 4                             |
| Mpumalanga    | 40                      | 13645                 | 3187            | 9534                  | 566                   | 106                 | 72                      | 277                     | 11                            |
| Private       | 9                       | 7325                  | 1098            | 5805                  | 356                   | 94                  | 55                      | 137                     | 7                             |
| Public        | 31                      | 6320                  | 2089            | 3729                  | 210                   | 12                  | 17                      | 140                     | 4                             |
| North West    | 30                      | 21900                 | 3065            | 16021                 | 1086                  | 115                 | 73                      | 392                     | 48                            |
| Private       | 13                      | 9017                  | 1186            | 7013                  | 434                   | 86                  | 48                      | 171                     | 18                            |
| Public        | 17                      | 12883                 | 1879            | 9008                  | 652                   | 29                  | 25                      | 221                     | 30                            |
| Northern Cape | 39                      | 7438                  | 1517            | 5278                  | 244                   | 23                  | 18                      | 61                      | 7                             |
| Private       | 8                       | 3818                  | 616             | 2932                  | 97                    | 22                  | 18                      | 38                      | 5                             |
| Public        | 31                      | 3620                  | 901             | 2346                  | 147                   | 1                   | 0                       | 23                      | 2                             |
| Western Cape  | 101                     | 70769                 | 11830           | 55873                 | 2880                  | 419                 | 176                     | 348                     | 95                            |
| Private       | 42                      | 25338                 | 4095            | 19694                 | 1419                  | 335                 | 176                     | 348                     | 35                            |
| Public        | 59                      | 45431                 | 7735            | 36179                 | 1461                  | 84                  |                         |                         | 60                            |
| Total         | 666                     | 341619                | 70504           | 243426                | 16742                 | 2423                | 1393                    | 4924                    | 533                           |

| Summary of reported COVID-19 admissions by province, by sector |                         |                       |                 |                       |                       |                     |                         |                         |                               |
|----------------------------------------------------------------|-------------------------|-----------------------|-----------------|-----------------------|-----------------------|---------------------|-------------------------|-------------------------|-------------------------------|
| Sector                                                         | Facilities<br>Reporting | Admissions<br>to Date | Died to<br>Date | Discharged<br>to date | Currently<br>Admitted | Currently<br>in ICU | Currently<br>Ventilated | Currently<br>Oxygenated | Admissions in<br>Previous Day |
| Private                                                        | 257                     | 164623                | 28570           | 124699                | 9429                  | 2172                | 1114                    | 2522                    | 316                           |
| Public                                                         | 409                     | 176996                | 41934           | 118727                | 7313                  | 251                 | 279                     | 2402                    | 217                           |
| Total                                                          | 666                     | 341619                | 70504           | 243426                | 16742                 | 2423                | 1393                    | 4924                    | 533                           |