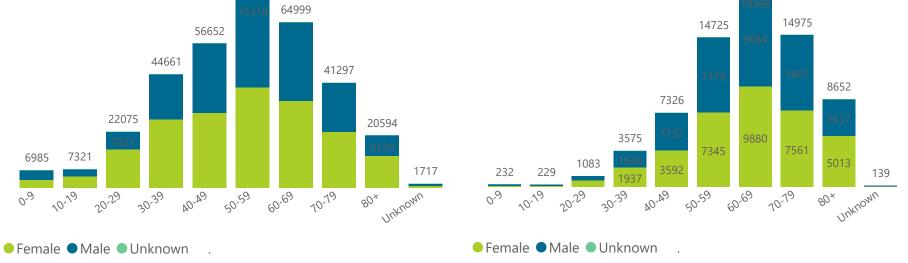

#### NICD National COVID-19 Hospital Surveillance

National

The number of reported admissions may change day-to-day as enrolled facilities back-capture historical data.

The Western Cape government has been unable to provide daily data on patients who are on oxygen or ventilated.

The data below refer to admitted patients who test positive for SARS-CoV-2 on PCR or antigen tests.

NATIONAL INSTITUTE FOR COMMUNICABLE DISEASES

Summary of reported COVID-19 admissions by pro

# NICD National COVID-19 Hospital Surveillance

The number of reported admissions may change day-to-day as enrolled facilities back-capture historical data. The Western Cape government has been unable to provide daily data on patients who are on oxygen or ventilated. The data below refer to admitted patients who test positive for SARS-CoV-2 on PCR or antigen tests.