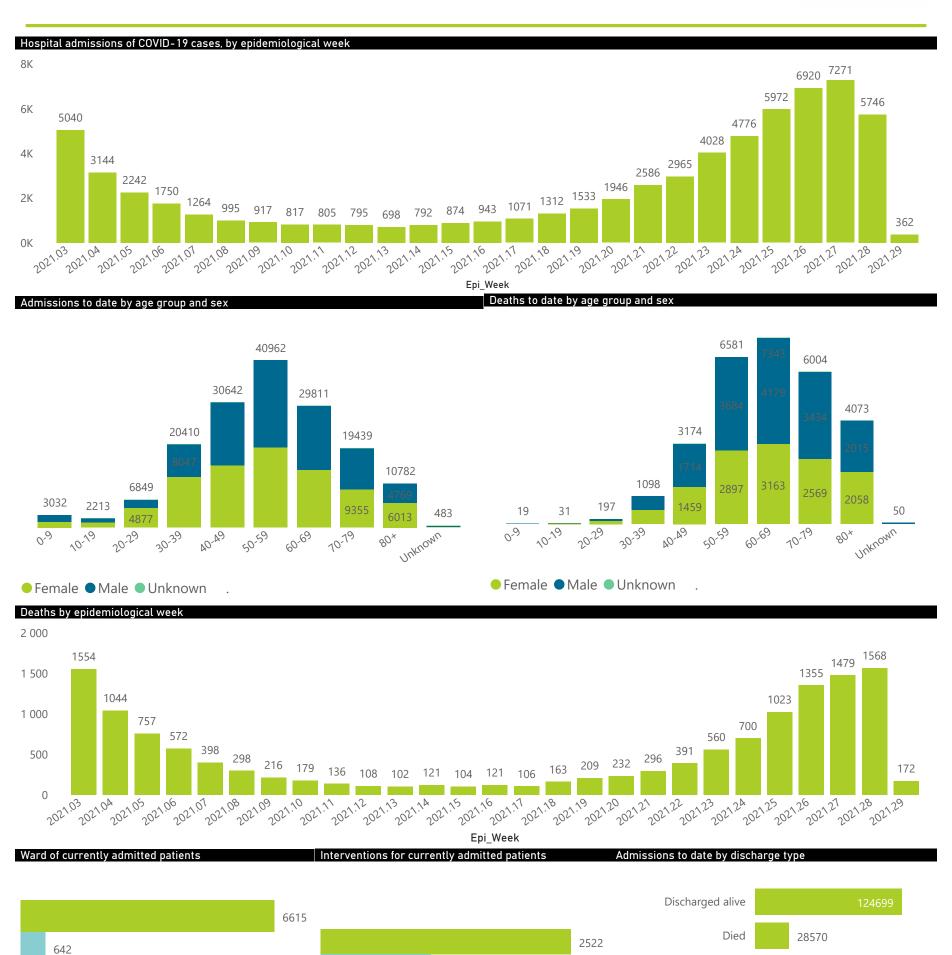

#### NICD National COVID-19 Hospital Surveillance

National

The number of reported admissions may change day-to-day as enrolled facilities back-capture historical data.

The Western Cape government has been unable to provide daily data on patients who are on oxygen or ventilated.

The data below refer to admitted patients who test positive for SARS-CoV-2 on PCR or antigen tests.

NATIONAL INSTITUTE FOR COMMUNICABLE DISEASES

Summary of reported COVID-19 admissions by pro

# NICD National COVID-19 Hospital Surveillance

The number of reported admissions may change day-to-day as enrolled facilities back-capture historical data. The Western Cape government has been unable to provide daily data on patients who are on oxygen or ventilated. The data below refer to admitted patients who test positive for SARS-CoV-2 on PCR or antigen tests.

# NICD National COVID-19 Hospital Surveillance

National

The number of reported admissions may change day-to-day as enrolled facilities back-capture historical data. The Western Cape government has been unable to provide daily data on patients who are on oxygen or ventilated. The data below refer to admitted patients who test positive for SARS-CoV-2 on PCR or antigen tests.