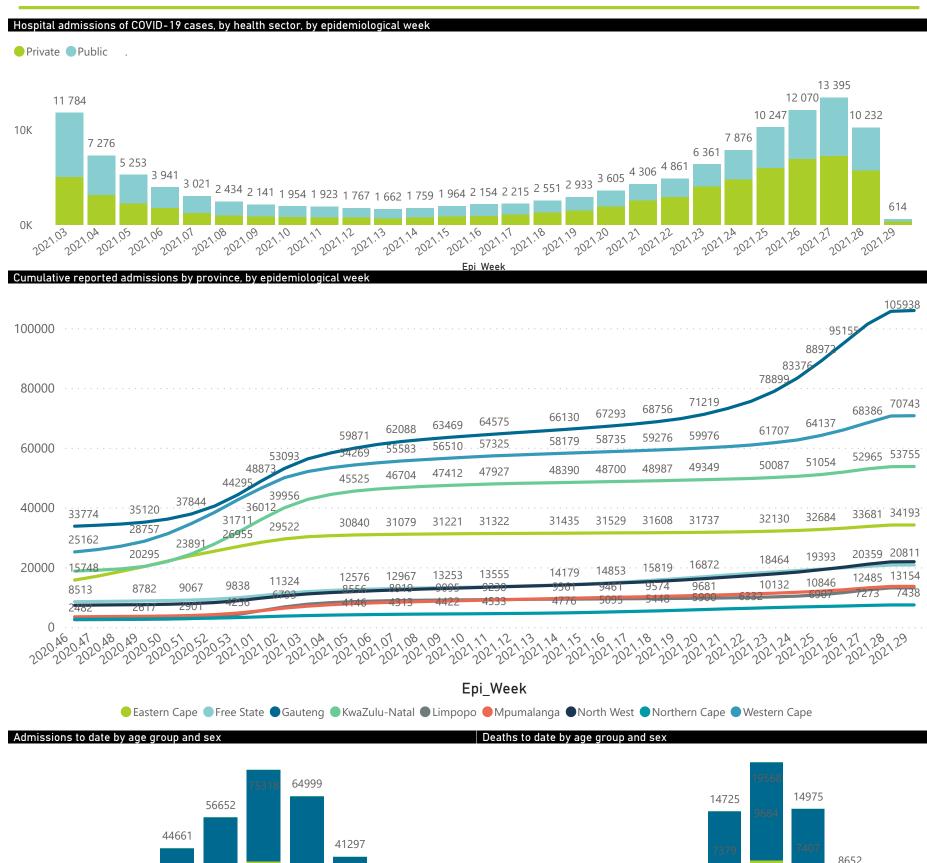

#### NICD National COVID-19 Hospital Surveillance

National

The number of reported admissions may change day-to-day as enrolled facilities back-capture historical data.

The Western Cape government has been unable to provide daily data on patients who are on oxygen or ventilated.

The data below refer to admitted patients who test positive for SARS-CoV-2 on PCR or antigen tests.

NATIONAL INSTITUTE FOR COMMUNICABLE DISEASES

Summary of reported COVID-19 admissions by pro

# NICD National COVID-19 Hospital Surveillance

The number of reported admissions may change day-to-day as enrolled facilities back-capture historical data. The Western Cape government has been unable to provide daily data on patients who are on oxygen or ventilated. The data below refer to admitted patients who test positive for SARS-CoV-2 on PCR or antigen tests.