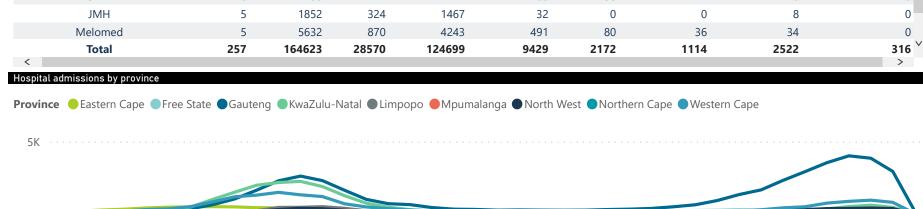

#### NICD National COVID-19 Hospital Surveillance

National

The number of reported admissions may change day-to-day as enrolled facilities back-capture historical data.

The Western Cape government has been unable to provide daily data on patients who are on oxygen or ventilated.

The data below refer to admitted patients who test positive for SARS-CoV-2 on PCR or antigen tests.

NATIONAL INSTITUTE FOR COMMUNICABLE DISEASES

Summary of reported COVID-19 admissions by pro

# NICD National COVID-19 Hospital Surveillance

The number of reported admissions may change day-to-day as enrolled facilities back-capture historical data. The Western Cape government has been unable to provide daily data on patients who are on oxygen or ventilated. The data below refer to admitted patients who test positive for SARS-CoV-2 on PCR or antigen tests.

| Province      | Facilities<br>Reporting | Admissions<br>to Date | Died to<br>Date | Discharged<br>to date | Currently<br>Admitted | Currently<br>in ICU | Currently<br>Ventilated | Currently<br>Oxygenated | Admissions in<br>Previous Day |
|---------------|-------------------------|-----------------------|-----------------|-----------------------|-----------------------|---------------------|-------------------------|-------------------------|-------------------------------|
| Eastern Cape  | 103                     | 34194                 | 10029           | 21786                 | 730                   | 98                  | 95                      | 283                     | 26                            |
| Private       | 18                      | 10861                 | 2563            | 7910                  | 340                   | 96                  | 28                      | 111                     | 10                            |
| Public        | 85                      | 23333                 | 7466            | 13876                 | 390                   | 2                   | 67                      | 172                     | 16                            |
| Free State    | 55                      | 20812                 | 4340            | 14325                 | 621                   | 85                  | 63                      | 313                     | 33                            |
| Private       | 20                      | 9730                  | 1716            | 7504                  | 377                   | 83                  | 49                      | 169                     | 25                            |
| Public        | 35                      | 11082                 | 2624            | 6821                  | 244                   | 2                   | 14                      | 144                     | 8                             |
| Gauteng       | 134                     | 105945                | 21300           | 73878                 | 8565                  | 1318                | 765                     | 2529                    | 241                           |
| Private       | 94                      | 62333                 | 10551           | 46090                 | 5172                  | 1220                | 645                     | 1238                    | 171                           |
| Public        | 40                      | 43612                 | 10749           | 27788                 | 3393                  | 98                  | 120                     | 1291                    | 70                            |
| KwaZulu-Natal | 116                     | 53762                 | 11716           | 38217                 | 1366                  | 199                 | 82                      | 442                     | 58                            |
| Private       | 46                      | 29998                 | 5470            | 23289                 | 885                   | 189                 | 69                      | 225                     | 35                            |
| Public        | 70                      | 23764                 | 6246            | 14928                 | 481                   | 10                  | 13                      | 217                     | 23                            |
| Limpopo       | 48                      | 13154                 | 3520            | 8514                  | 684                   | 60                  | 49                      | 279                     | 14                            |
| Private       | 7                       | 6203                  | 1275            | 4462                  | 349                   | 47                  | 26                      | 85                      | 10                            |
| Public        | 41                      | 6951                  | 2245            | 4052                  | 335                   | 13                  | 23                      | 194                     | 4                             |
| Mpumalanga    | 40                      | 13645                 | 3187            | 9534                  | 566                   | 106                 | 72                      | 277                     | 11                            |
| Private       | 9                       | 7325                  | 1098            | 5805                  | 356                   | 94                  | 55                      | 137                     | 7                             |
| Public        | 31                      | 6320                  | 2089            | 3729                  | 210                   | 12                  | 17                      | 140                     | 4                             |
| North West    | 30                      | 21900                 | 3065            | 16021                 | 1086                  | 115                 | 73                      | 392                     | 48                            |
| Private       | 13                      | 9017                  | 1186            | 7013                  | 434                   | 86                  | 48                      | 171                     | 18                            |
| Public        | 17                      | 12883                 | 1879            | 9008                  | 652                   | 29                  | 25                      | 221                     | 30                            |
| Northern Cape | 39                      | 7438                  | 1517            | 5278                  | 244                   | 23                  | 18                      | 61                      | 7                             |
| Private       | 8                       | 3818                  | 616             | 2932                  | 97                    | 22                  | 18                      | 38                      | 5                             |
| Public        | 31                      | 3620                  | 901             | 2346                  | 147                   | 1                   | 0                       | 23                      | 2                             |
| Western Cape  | 101                     | 70769                 | 11830           | 55873                 | 2880                  | 419                 | 176                     | 348                     | 95                            |
| Private       | 42                      | 25338                 | 4095            | 19694                 | 1419                  | 335                 | 176                     | 348                     | 35                            |
| Public        | 59                      | 45431                 | 7735            | 36179                 | 1461                  | 84                  |                         |                         | 60                            |
| Total         | 666                     | 341619                | 70504           | 243426                | 16742                 | 2423                | 1393                    | 4924                    | 533                           |

# NICD National COVID-19 Hospital Surveillance

National

The number of reported admissions may change day-to-day as enrolled facilities back-capture historical data. The Western Cape government has been unable to provide daily data on patients who are on oxygen or ventilated. The data below refer to admitted patients who test positive for SARS-CoV-2 on PCR or antigen tests.

| Summary of reported COVID-19 admissions by province, by sector |                         |                       |                 |                       |                       |                     |                         |                         |                               |
|----------------------------------------------------------------|-------------------------|-----------------------|-----------------|-----------------------|-----------------------|---------------------|-------------------------|-------------------------|-------------------------------|
| Sector                                                         | Facilities<br>Reporting | Admissions<br>to Date | Died to<br>Date | Discharged<br>to date | Currently<br>Admitted | Currently<br>in ICU | Currently<br>Ventilated | Currently<br>Oxygenated | Admissions in<br>Previous Day |
| Private                                                        | 257                     | 164623                | 28570           | 124699                | 9429                  | 2172                | 1114                    | 2522                    | 316                           |
| Public                                                         | 409                     | 176996                | 41934           | 118727                | 7313                  | 251                 | 279                     | 2402                    | 217                           |
| Total                                                          | 666                     | 341619                | 70504           | 243426                | 16742                 | 2423                | 1393                    | 4924                    | 533                           |