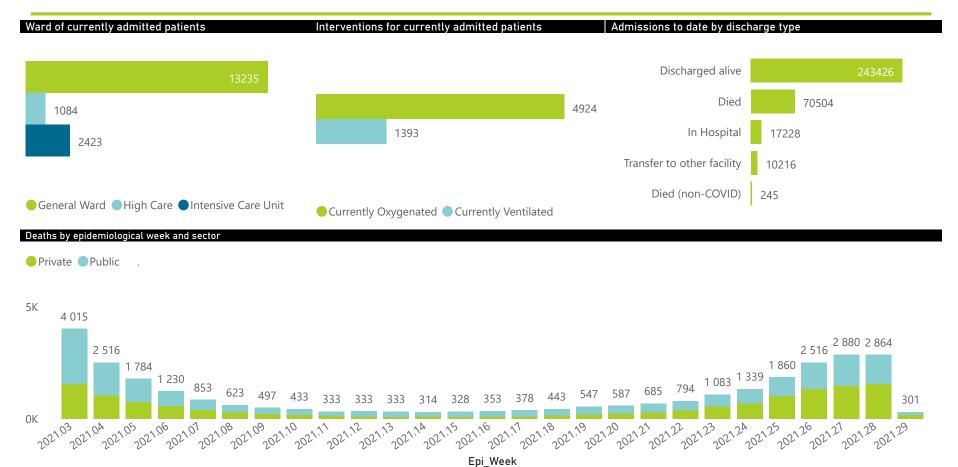

| Province      | Facilities<br>Reporting | Admissions<br>to Date | Died to<br>Date | Discharged<br>to date | Currently<br>Admitted | Currently<br>in ICU | Currently<br>Ventilated | Currently<br>Oxygenated | Admissions in<br>Previous Day |
|---------------|-------------------------|-----------------------|-----------------|-----------------------|-----------------------|---------------------|-------------------------|-------------------------|-------------------------------|
| Eastern Cape  | 103                     | 34194                 | 10029           | 21786                 | 730                   | 98                  | 95                      | 283                     | 26                            |
| Private       | 18                      | 10861                 | 2563            | 7910                  | 340                   | 96                  | 28                      | 111                     | 10                            |
| Public        | 85                      | 23333                 | 7466            | 13876                 | 390                   | 2                   | 67                      | 172                     | 16                            |
| Free State    | 55                      | 20812                 | 4340            | 14325                 | 621                   | 85                  | 63                      | 313                     | 33                            |
| Private       | 20                      | 9730                  | 1716            | 7504                  | 377                   | 83                  | 49                      | 169                     | 25                            |
| Public        | 35                      | 11082                 | 2624            | 6821                  | 244                   | 2                   | 14                      | 144                     | 8                             |
| Gauteng       | 134                     | 105945                | 21300           | 73878                 | 8565                  | 1318                | 765                     | 2529                    | 241                           |
| Private       | 94                      | 62333                 | 10551           | 46090                 | 5172                  | 1220                | 645                     | 1238                    | 171                           |
| Public        | 40                      | 43612                 | 10749           | 27788                 | 3393                  | 98                  | 120                     | 1291                    | 70                            |
| KwaZulu-Natal | 116                     | 53762                 | 11716           | 38217                 | 1366                  | 199                 | 82                      | 442                     | 58                            |
| Private       | 46                      | 29998                 | 5470            | 23289                 | 885                   | 189                 | 69                      | 225                     | 35                            |
| Public        | 70                      | 23764                 | 6246            | 14928                 | 481                   | 10                  | 13                      | 217                     | 23                            |
| Limpopo       | 48                      | 13154                 | 3520            | 8514                  | 684                   | 60                  | 49                      | 279                     | 14                            |
| Private       | 7                       | 6203                  | 1275            | 4462                  | 349                   | 47                  | 26                      | 85                      | 10                            |
| Public        | 41                      | 6951                  | 2245            | 4052                  | 335                   | 13                  | 23                      | 194                     | 4                             |
| Mpumalanga    | 40                      | 13645                 | 3187            | 9534                  | 566                   | 106                 | 72                      | 277                     | 11                            |
| Private       | 9                       | 7325                  | 1098            | 5805                  | 356                   | 94                  | 55                      | 137                     | 7                             |
| Public        | 31                      | 6320                  | 2089            | 3729                  | 210                   | 12                  | 17                      | 140                     | 4                             |
| North West    | 30                      | 21900                 | 3065            | 16021                 | 1086                  | 115                 | 73                      | 392                     | 48                            |
| Private       | 13                      | 9017                  | 1186            | 7013                  | 434                   | 86                  | 48                      | 171                     | 18                            |
| Public        | 17                      | 12883                 | 1879            | 9008                  | 652                   | 29                  | 25                      | 221                     | 30                            |
| Northern Cape | 39                      | 7438                  | 1517            | 5278                  | 244                   | 23                  | 18                      | 61                      | 7                             |
| Private       | 8                       | 3818                  | 616             | 2932                  | 97                    | 22                  | 18                      | 38                      | 5                             |
| Public        | 31                      | 3620                  | 901             | 2346                  | 147                   | 1                   | 0                       | 23                      | 2                             |
| Western Cape  | 101                     | 70769                 | 11830           | 55873                 | 2880                  | 419                 | 176                     | 348                     | 95                            |
| Private       | 42                      | 25338                 | 4095            | 19694                 | 1419                  | 335                 | 176                     | 348                     | 35                            |
| Public        | 59                      | 45431                 | 7735            | 36179                 | 1461                  | 84                  |                         |                         | 60                            |
| Total         | 666                     | 341619                | 70504           | 243426                | 16742                 | 2423                | 1393                    | 4924                    | 533                           |

| Summary of reported COVID-19 admissions by province, by sector |                         |                       |                 |                       |                       |                     |                         |                         |                               |
|----------------------------------------------------------------|-------------------------|-----------------------|-----------------|-----------------------|-----------------------|---------------------|-------------------------|-------------------------|-------------------------------|
| Sector                                                         | Facilities<br>Reporting | Admissions<br>to Date | Died to<br>Date | Discharged<br>to date | Currently<br>Admitted | Currently<br>in ICU | Currently<br>Ventilated | Currently<br>Oxygenated | Admissions in<br>Previous Day |
| Private                                                        | 257                     | 164623                | 28570           | 124699                | 9429                  | 2172                | 1114                    | 2522                    | 316                           |
| Public                                                         | 409                     | 176996                | 41934           | 118727                | 7313                  | 251                 | 279                     | 2402                    | 217                           |
| Total                                                          | 666                     | 341619                | 70504           | 243426                | 16742                 | 2423                | 1393                    | 4924                    | 533                           |