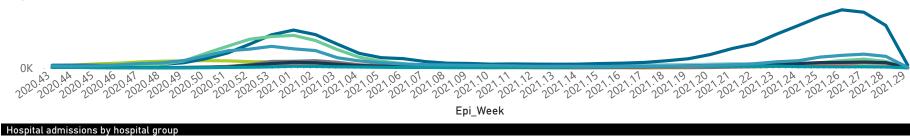

#### NICD National COVID-19 Hospital Surveillance

National

The number of reported admissions may change day-to-day as enrolled facilities back-capture historical data.

The Western Cape government has been unable to provide daily data on patients who are on oxygen or ventilated.

The data below refer to admitted patients who test positive for SARS-CoV-2 on PCR or antigen tests.

NATIONAL INSTITUTE FOR COMMUNICABLE DISEASES

Summary of reported COVID-19 admissions by pro

# NICD National COVID-19 Hospital Surveillance

The number of reported admissions may change day-to-day as enrolled facilities back-capture historical data. The Western Cape government has been unable to provide daily data on patients who are on oxygen or ventilated. The data below refer to admitted patients who test positive for SARS-CoV-2 on PCR or antigen tests.

# NICD National COVID-19 Hospital Surveillance

National

The number of reported admissions may change day-to-day as enrolled facilities back-capture historical data. The Western Cape government has been unable to provide daily data on patients who are on oxygen or ventilated. The data below refer to admitted patients who test positive for SARS-CoV-2 on PCR or antigen tests.