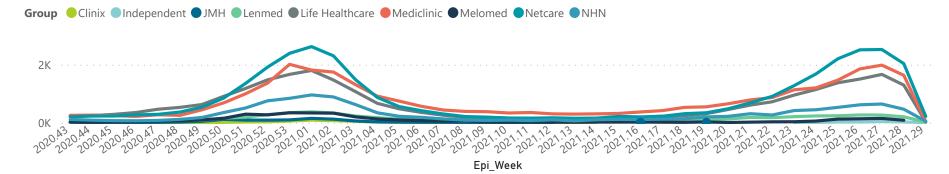

#### NICD National COVID-19 Hospital Surveillance

National

The number of reported admissions may change day-to-day as enrolled facilities back-capture historical data.

The Western Cape government has been unable to provide daily data on patients who are on oxygen or ventilated.

The data below refer to admitted patients who test positive for SARS-CoV-2 on PCR or antigen tests.

NATIONAL INSTITUTE FOR COMMUNICABLE DISEASES

Summary of reported COVID-19 admissions by pro

# NICD National COVID-19 Hospital Surveillance

The number of reported admissions may change day-to-day as enrolled facilities back-capture historical data. The Western Cape government has been unable to provide daily data on patients who are on oxygen or ventilated. The data below refer to admitted patients who test positive for SARS-CoV-2 on PCR or antigen tests.

# NICD National COVID-19 Hospital Surveillance

National

The number of reported admissions may change day-to-day as enrolled facilities back-capture historical data. The Western Cape government has been unable to provide daily data on patients who are on oxygen or ventilated. The data below refer to admitted patients who test positive for SARS-CoV-2 on PCR or antigen tests.