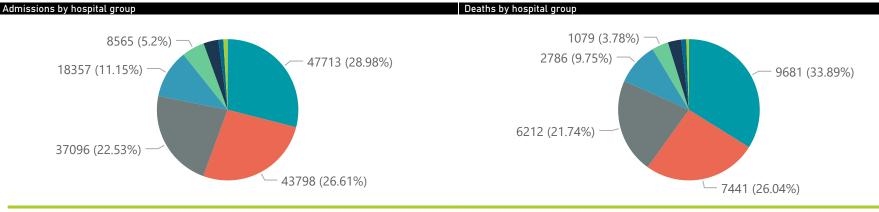

| REPUBLIC OF SOUTH AFRICA | 19 admissions by        | province              |                 |                       | ·                     |                     |                         | D                       | ivision of the National Health Laboratory Se |
|--------------------------|-------------------------|-----------------------|-----------------|-----------------------|-----------------------|---------------------|-------------------------|-------------------------|----------------------------------------------|
| Province                 | Facilities<br>Reporting | Admissions<br>to Date | Died to<br>Date | Discharged<br>to date | Currently<br>Admitted | Currently<br>in ICU | Currently<br>Ventilated | Currently<br>Oxygenated | Admissions in<br>Previous Day                |
| Eastern Cape             | 18                      | 10861                 | 2563            | 7910                  | 340                   | 96                  | 28                      | 111                     | 1                                            |
| Free State               | 20                      | 9730                  | 1716            | 7504                  | 377                   | 83                  | 49                      | 169                     | 2                                            |
| Gauteng                  | 94                      | 62333                 | 10551           | 46090                 | 5172                  | 1220                | 645                     | 1238                    | 17                                           |
| KwaZulu-Natal            | 46                      | 29998                 | 5470            | 23289                 | 885                   | 189                 | 69                      | 225                     | 3                                            |
| Limpopo                  | 7                       | 6203                  | 1275            | 4462                  | 349                   | 47                  | 26                      | 85                      | •                                            |
| Mpumalanga               | 9                       | 7325                  | 1098            | 5805                  | 356                   | 94                  | 55                      | 137                     |                                              |
| North West               | 13                      | 9017                  | 1186            | 7013                  | 434                   | 86                  | 48                      | 171                     |                                              |
| Northern Cape            | 8                       | 3818                  | 616             | 2932                  | 97                    | 22                  | 18                      | 38                      |                                              |
| Total                    | 257                     | 164623                | 28570           | 124699                | 9429                  | 2172                | 1114                    | 2522                    | 31                                           |
| ary of reported COVID-   | 19 admissions by        | hospital group        |                 |                       |                       |                     |                         |                         |                                              |
| Hospital_Group           | Facilities<br>Reporting | Admissions<br>to Date | Died to<br>Date | Discharged<br>to date | Currently<br>Admitted | Currently<br>in ICU | Currently<br>Ventilated | Currently<br>Oxygenated | Admissions in<br>Previous Day                |
| NHN                      | 69                      | 18357                 | 2786            | 13611                 | 926                   | 129                 | 109                     | 616                     |                                              |
| Netcare                  | 59                      | 47713                 | 9681            | 34229                 | 3456                  | 843                 | 335                     | 23                      | 1                                            |
| Mediclinic               | 52                      | 43798                 | 7441            | 34151                 | 2057                  | 460                 | 343                     | 809                     |                                              |
| Life Healthcare          | 50                      | 37096                 | 6212            | 28980                 | 1853                  | 563                 | 189                     | 908                     |                                              |
| Lenmed                   | 10                      | 8565                  | 1079            | 6815                  | 423                   | 59                  | 75                      | 112                     |                                              |
| Clinix                   | 6                       | 1486                  | 177             | 1114                  | 160                   | 38                  | 27                      | 10                      |                                              |