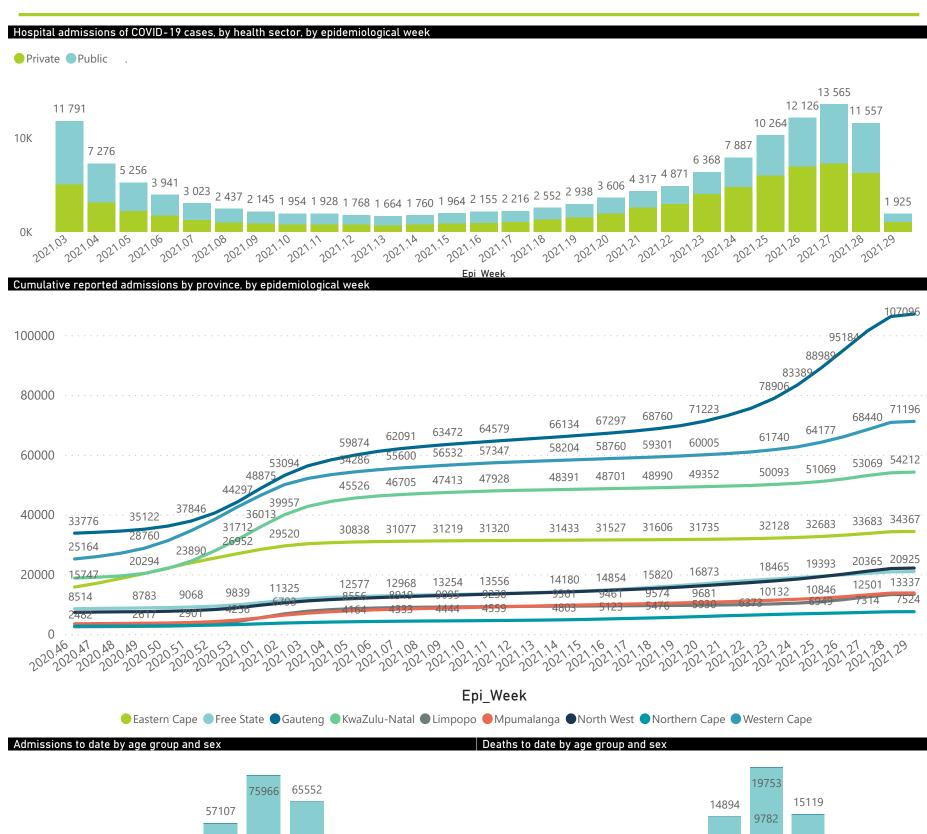

## NICD National COVID-19 Hospital Surveillance

National

The number of reported admissions may change day-to-day as enrolled facilities back-capture historical data. The Western Cape government has been unable to provide daily data on patients who are on oxygen or ventilated. The data below refer to admitted patients who test positive for SARS-CoV-2 on PCR or antigen tests.