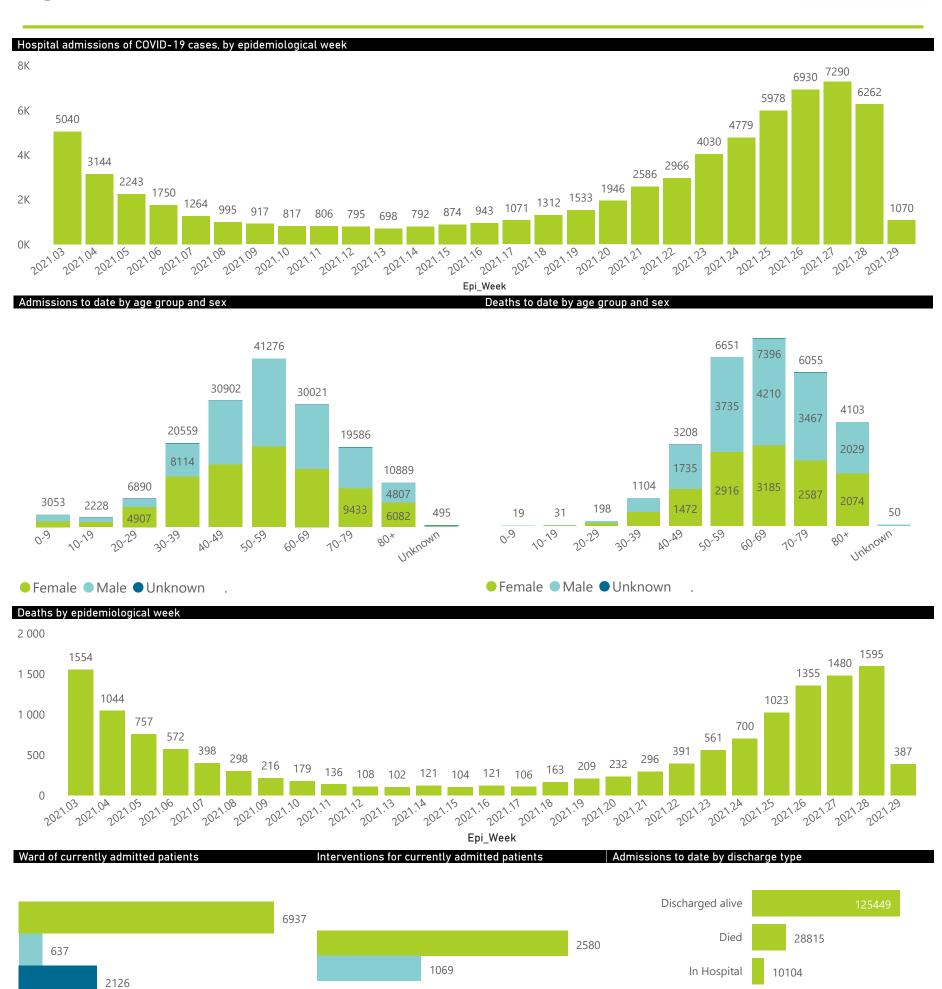

## NICD National COVID-19 Hospital Surveillance

National

The number of reported admissions may change day-to-day as enrolled facilities back-capture historical data. The Western Cape government has been unable to provide daily data on patients who are on oxygen or ventilated. The data below refer to admitted patients who test positive for SARS-CoV-2 on PCR or antigen tests.

The number of reported admissions may change day-to-day as enrolled facilities back-capture historical data.

The Western Cape government has been unable to provide daily data on patients who are on oxygen or ventilated.

The data below refer to admitted patients who test positive for SARS-CoV-2 on PCR or antigen tests.

NATIONAL INSTITUTE FOR COMMUNICABLE DISEASES