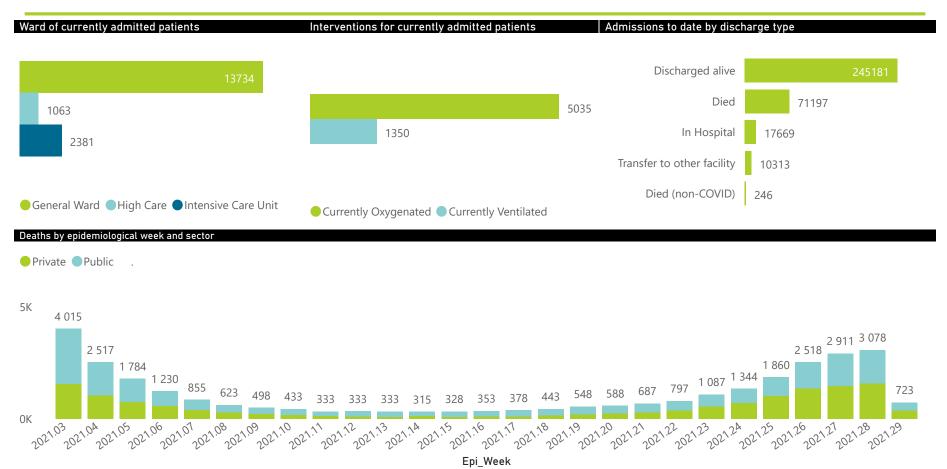

## NICD National COVID-19 Hospital Surveillance

National

The number of reported admissions may change day-to-day as enrolled facilities back-capture historical data. The Western Cape government has been unable to provide daily data on patients who are on oxygen or ventilated. The data below refer to admitted patients who test positive for SARS-CoV-2 on PCR or antigen tests.

| Province      | Facilities<br>Reporting | Admissions<br>to Date | Died to<br>Date | Discharged<br>to date | Currently<br>Admitted | Currently<br>in ICU | Currently<br>Ventilated | Currently<br>Oxygenated | Admissions in<br>Previous Day |
|---------------|-------------------------|-----------------------|-----------------|-----------------------|-----------------------|---------------------|-------------------------|-------------------------|-------------------------------|
| Eastern Cape  | 103                     | 34368                 | 10081           | 21845                 | 785                   | 96                  | 95                      | 307                     | 4                             |
| Private       | 18                      | 10911                 | 2576            | 7935                  | 351                   | 93                  | 22                      | 117                     | (                             |
| Public        | 85                      | 23457                 | 7505            | 13910                 | 434                   | 3                   | 73                      | 190                     | 34                            |
| Free State    | 55                      | 20926                 | 4377            | 14386                 | 632                   | 89                  | 64                      | 295                     | 3                             |
| Private       | 20                      | 9774                  | 1728            | 7526                  | 388                   | 78                  | 47                      | 153                     | 1                             |
| Public        | 35                      | 11152                 | 2649            | 6860                  | 244                   | 11                  | 17                      | 142                     | 2                             |
| Gauteng       | 134                     | 107103                | 21568           | 74563                 | 8727                  | 1309                | 753                     | 2555                    | 36                            |
| Private       | 94                      | 62966                 | 10674           | 46503                 | 5265                  | 1204                | 631                     | 1262                    | 26                            |
| Public        | 40                      | 44137                 | 10894           | 28060                 | 3462                  | 105                 | 122                     | 1293                    | 10                            |
| KwaZulu-Natal | 116                     | 54219                 | 11791           | 38411                 | 1526                  | 200                 | 75                      | 468                     | 9                             |
| Private       | 46                      | 30146                 | 5496            | 23356                 | 939                   | 186                 | 62                      | 230                     | 4                             |
| Public        | 70                      | 24073                 | 6295            | 15055                 | 587                   | 14                  | 13                      | 238                     | 5                             |
| Limpopo       | 48                      | 13337                 | 3571            | 8627                  | 698                   | 52                  | 44                      | 274                     | 3                             |
| Private       | 7                       | 6259                  | 1291            | 4506                  | 345                   | 43                  | 24                      | 79                      | 1                             |
| Public        | 41                      | 7078                  | 2280            | 4121                  | 353                   | 9                   | 20                      | 195                     | 1                             |
| Mpumalanga    | 40                      | 13790                 | 3224            | 9591                  | 617                   | 109                 | 73                      | 312                     | 1                             |
| Private       | 9                       | 7402                  | 1106            | 5828                  | 402                   | 97                  | 57                      | 164                     |                               |
| Public        | 31                      | 6388                  | 2118            | 3763                  | 215                   | 12                  | 16                      | 148                     | 1                             |
| North West    | 30                      | 22117                 | 3130            | 16191                 | 1061                  | 104                 | 63                      | 376                     | 6                             |
| Private       | 13                      | 9074                  | 1201            | 7069                  | 418                   | 80                  | 44                      | 157                     | 2                             |
| Public        | 17                      | 13043                 | 1929            | 9122                  | 643                   | 24                  | 19                      | 219                     | 4                             |
| Northern Cape | 39                      | 7524                  | 1538            | 5344                  | 239                   | 19                  | 17                      | 66                      | 1                             |
| Private       | 8                       | 3831                  | 621             | 2937                  | 101                   | 19                  | 16                      | 36                      |                               |
| Public        | 31                      | 3693                  | 917             | 2407                  | 138                   | 0                   | 1                       | 30                      | 1                             |
| Western Cape  | 101                     | 71222                 | 11917           | 56223                 | 2893                  | 403                 | 166                     | 382                     | 13                            |
| Private       | 42                      | 25536                 | 4122            | 19789                 | 1491                  | 326                 | 166                     | 382                     | 5                             |
| Public        | 59                      | 45686                 | 7795            | 36434                 | 1402                  | 77                  |                         |                         | 8                             |
| Total         | 666                     | 344606                | 71197           | 245181                | 17178                 | 2381                | 1350                    | 5035                    | 80                            |

| Summary of reported COVID-19 | admissions by           | province, by se       | ctor            |                       |                       |                     |                         |                         |                               |
|------------------------------|-------------------------|-----------------------|-----------------|-----------------------|-----------------------|---------------------|-------------------------|-------------------------|-------------------------------|
| Sector                       | Facilities<br>Reporting | Admissions<br>to Date | Died to<br>Date | Discharged<br>to date | Currently<br>Admitted | Currently<br>in ICU | Currently<br>Ventilated | Currently<br>Oxygenated | Admissions in<br>Previous Day |
| Private                      | 257                     | 165899                | 28815           | 125449                | 9700                  | 2126                | 1069                    | 2580                    | 434                           |
| Public                       | 409                     | 178707                | 42382           | 119732                | 7478                  | 255                 | 281                     | 2455                    | 374                           |
| Total                        | 666                     | 344606                | 71197           | 245181                | 17178                 | 2381                | 1350                    | 5035                    | 808                           |