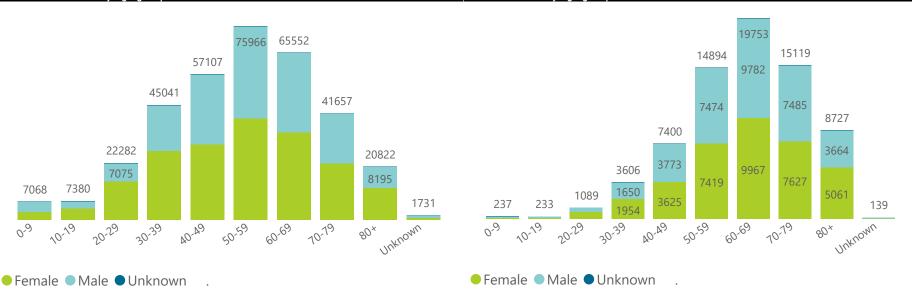

| Province      | Facilities<br>Reporting | Admissions<br>to Date | Died to<br>Date | Discharged<br>to date | Currently<br>Admitted | Currently<br>in ICU | Currently<br>Ventilated | Currently<br>Oxygenated | Admissions in<br>Previous Day |
|---------------|-------------------------|-----------------------|-----------------|-----------------------|-----------------------|---------------------|-------------------------|-------------------------|-------------------------------|
| Eastern Cape  | 103                     | 34368                 | 10081           | 21845                 | 785                   | 96                  | 95                      | 307                     | 4                             |
| Private       | 18                      | 10911                 | 2576            | 7935                  | 351                   | 93                  | 22                      | 117                     | (                             |
| Public        | 85                      | 23457                 | 7505            | 13910                 | 434                   | 3                   | 73                      | 190                     | 34                            |
| Free State    | 55                      | 20926                 | 4377            | 14386                 | 632                   | 89                  | 64                      | 295                     | 3                             |
| Private       | 20                      | 9774                  | 1728            | 7526                  | 388                   | 78                  | 47                      | 153                     | 1                             |
| Public        | 35                      | 11152                 | 2649            | 6860                  | 244                   | 11                  | 17                      | 142                     | 2                             |
| Gauteng       | 134                     | 107103                | 21568           | 74563                 | 8727                  | 1309                | 753                     | 2555                    | 36                            |
| Private       | 94                      | 62966                 | 10674           | 46503                 | 5265                  | 1204                | 631                     | 1262                    | 26                            |
| Public        | 40                      | 44137                 | 10894           | 28060                 | 3462                  | 105                 | 122                     | 1293                    | 10                            |
| KwaZulu-Natal | 116                     | 54219                 | 11791           | 38411                 | 1526                  | 200                 | 75                      | 468                     | 9                             |
| Private       | 46                      | 30146                 | 5496            | 23356                 | 939                   | 186                 | 62                      | 230                     | 4                             |
| Public        | 70                      | 24073                 | 6295            | 15055                 | 587                   | 14                  | 13                      | 238                     | 5                             |
| Limpopo       | 48                      | 13337                 | 3571            | 8627                  | 698                   | 52                  | 44                      | 274                     | 3                             |
| Private       | 7                       | 6259                  | 1291            | 4506                  | 345                   | 43                  | 24                      | 79                      | 1                             |
| Public        | 41                      | 7078                  | 2280            | 4121                  | 353                   | 9                   | 20                      | 195                     | 1                             |
| Mpumalanga    | 40                      | 13790                 | 3224            | 9591                  | 617                   | 109                 | 73                      | 312                     | 1                             |
| Private       | 9                       | 7402                  | 1106            | 5828                  | 402                   | 97                  | 57                      | 164                     |                               |
| Public        | 31                      | 6388                  | 2118            | 3763                  | 215                   | 12                  | 16                      | 148                     | 1                             |
| North West    | 30                      | 22117                 | 3130            | 16191                 | 1061                  | 104                 | 63                      | 376                     | 6                             |
| Private       | 13                      | 9074                  | 1201            | 7069                  | 418                   | 80                  | 44                      | 157                     | 2                             |
| Public        | 17                      | 13043                 | 1929            | 9122                  | 643                   | 24                  | 19                      | 219                     | 4                             |
| Northern Cape | 39                      | 7524                  | 1538            | 5344                  | 239                   | 19                  | 17                      | 66                      | 1                             |
| Private       | 8                       | 3831                  | 621             | 2937                  | 101                   | 19                  | 16                      | 36                      |                               |
| Public        | 31                      | 3693                  | 917             | 2407                  | 138                   | 0                   | 1                       | 30                      | 1                             |
| Western Cape  | 101                     | 71222                 | 11917           | 56223                 | 2893                  | 403                 | 166                     | 382                     | 13                            |
| Private       | 42                      | 25536                 | 4122            | 19789                 | 1491                  | 326                 | 166                     | 382                     | 5                             |
| Public        | 59                      | 45686                 | 7795            | 36434                 | 1402                  | 77                  |                         |                         | 8                             |
| Total         | 666                     | 344606                | 71197           | 245181                | 17178                 | 2381                | 1350                    | 5035                    | 80                            |