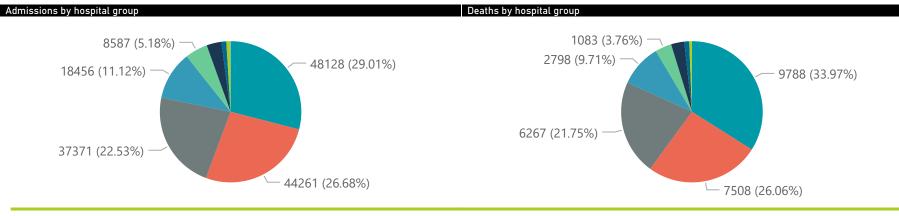

## NICD National COVID-19 Hospital Surveillance

Private

The number of reported admissions may change day-to-day as enrolled facilities back-capture historical data

| Province                | Facilities<br>Reporting | Admissions<br>to Date | Died to<br>Date      | Discharged<br>to date | Currently<br>Admitted | Currently<br>in ICU | Currently<br>Ventilated | Currently<br>Oxygenated | Admission<br>Previous [ |
|-------------------------|-------------------------|-----------------------|----------------------|-----------------------|-----------------------|---------------------|-------------------------|-------------------------|-------------------------|
| Eastern Cape            | 18                      | 10911                 | 2576                 | 7935                  | 351                   | 93                  | 22                      | 117                     |                         |
| Free State              | 20                      | 9774                  | 1728                 | 7526                  | 388                   | 78                  | 47                      | 153                     |                         |
| Gauteng                 | 94                      | 62966                 | 10674                | 46503                 | 5265                  | 1204                | 631                     | 1262                    |                         |
| KwaZulu-Natal           | 46                      | 30146                 | 5496                 | 23356                 | 939                   | 186                 | 62                      | 230                     |                         |
| Limpopo                 | 7                       | 6259                  | 1291                 | 4506                  | 345                   | 43                  | 24                      | 79                      |                         |
| Mpumalanga              | 9                       | 7402                  | 1106                 | 5828                  | 402                   | 97                  | 57                      | 164                     |                         |
| North West              | 13                      | 9074                  | 1201                 | 7069                  | 418                   | 80                  | 44                      | 157                     |                         |
| Northern Cape           | 8                       | 3831                  | 621                  | 2937                  | 101                   | 19                  | 16                      | 36                      |                         |
| Total                   | 257                     | 165899                | 28815                | 125449                | 9700                  | 2126                | 1069                    | 2580                    |                         |
| ry of reported COVID-19 | admissions by h         | ospital group         |                      |                       |                       |                     |                         |                         |                         |
| Hospital_Group          | Facilities<br>Reporting | Admissions<br>to Date | Died to<br>Date      | Discharged<br>to date | Currently<br>Admitted | Currently<br>in ICU | Currently<br>Ventilated | Currently<br>Oxygenated | Admission<br>Previous I |
| NHN                     | 69                      | 18456                 | 2798                 | 13689                 | 931                   | 129                 | 109                     | 621                     |                         |
| Netcare                 | 59                      | 48128                 | 9788                 | 34485                 | 3508                  | 829                 | 311                     | 33                      |                         |
| Mediclinic              | 52                      | 44261                 | 7508                 | 34371                 | 2228                  | 450                 | 327                     | 884                     |                         |
| Life Healthcare         | 50                      | 37371                 | 6267                 | 29167                 | 1886                  | 536                 | 176                     | 899                     |                         |
| Lenmed                  | 10                      | 8587                  | 1083                 | 6824                  | 432                   | 64                  | 83                      | 89                      |                         |
| Clinix                  | 6                       | 1486                  | 177                  | 1114                  | 160                   | 38                  | 27                      | 10                      |                         |
| JMH                     | 5                       | 1852                  | 324                  | 1467                  | 32                    | 0                   | 0                       | 8                       |                         |
| Melomed                 | 5                       | 5632                  | 870                  | 4243                  | 491                   | 80                  | 36                      | 34                      |                         |
| Total                   | 257                     | 165899                | 28815                | 125449                | 9700                  | 2126                | 1069                    | 2580                    |                         |
| admissions by province  | ee State <b>G</b> aute  | ng <b>•</b> KwaZulu   | ı-Natal <b>©</b> Lin | npopo   Mpum          | alanga   North        | West North          | ern Cape   West         | ern Cape                |                         |
|                         |                         |                       |                      |                       |                       |                     |                         |                         |                         |
| 320,440,450,460,470,48  | 2020,500,50,52          |                       |                      | ( 1 0 0               | 0 4 0                 | 2                   | 1 0 0 0                 | 2,50,55,55,55,50        |                         |