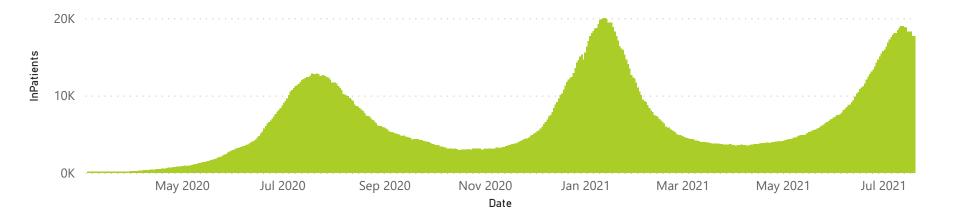

Admissions in<br>Previous Day |
| Private                      | 257                     | 165899                | 28815           | 125449                | 9700                  | 2126                | 1069                    | 2580                    | 434                           |
| Public                       | 409                     | 178707                | 42382           | 119732                | 7478                  | 255                 | 281                     | 2455                    | 374                           |
| Total                        | 666                     | 344606                | 71197           | 245181                | 17178                 | 2381                | 1350                    | 5035                    | 808                           |





## NICD National COVID-19 Hospital Surveillance

Private



● General Ward ● High Care ● Intensive Care Unit

The number of reported admissions may change day-to-day as enrolled facilities back-capture historical data.

The data below refer to admitted patients who test positive for SARS-CoV-2 on PCR or antigen tests.





Currently OxygenatedCurrently Ventilated

Transfer to other facility

Died (non-COVID)

1503

28

## NICD National COVID-19 Hospital Surveillance

Private



The number of reported admissions may change day-to-day as enrolled facilities back-capture historical data



| Province                | Facilities<br>Reporting | Admissions<br>to Date | Died to<br>Date      | Discharged<br>to date | Currently<br>Admitted | Currently<br>in ICU | Currently<br>Ventilated | Current