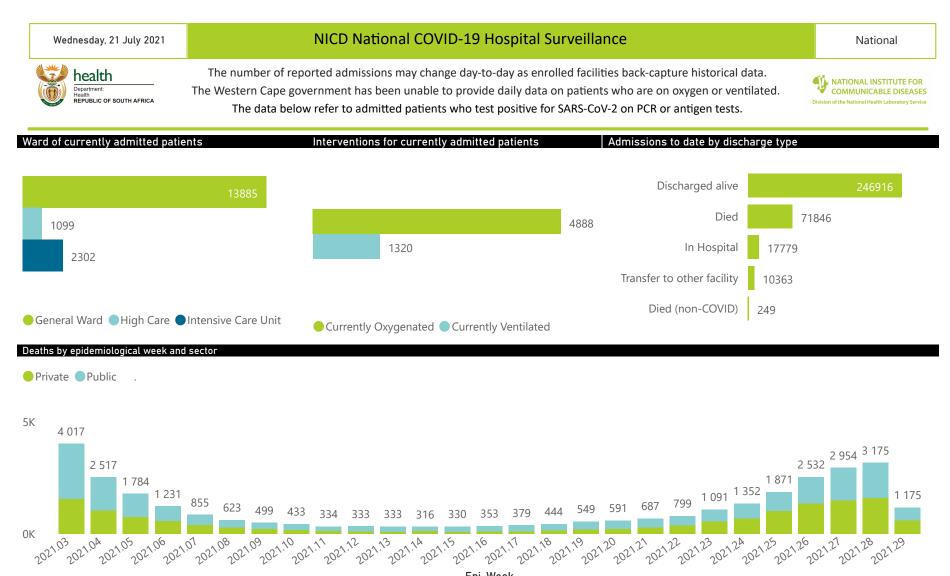

# NICD National COVID-19 Hospital Surveillance

National

The number of reported admissions may change day-to-day as enrolled facilities back-capture historical data. The Western Cape government has been unable to provide daily data on patients who are on oxygen or ventilated. The data below refer to admitted patients who test positive for SARS-CoV-2 on PCR or antigen tests.

## Summary of reported COVID-19 admissions by province, by se

| Province      | Facilities<br>Reporting | Admissions<br>to Date | Died to<br>Date | Discharged<br>to date | Currently<br>Admitted | Currently<br>in ICU | Currently<br>Ventilated | Currently<br>Oxygenated | Admissions in<br>Previous Day |
|---------------|-------------------------|-----------------------|-----------------|-----------------------|-----------------------|---------------------|-------------------------|-------------------------|-------------------------------|
| Eastern Cape  | 103                     | 34464                 | 10123           | 21897                 | 797                   | 94                  | 99                      | 293                     | 38                            |
| Private       | 18                      | 10960                 | 2587            | 7971                  | 353                   | 89                  | 21                      | 107                     | 17                            |
| Public        | 85                      | 23504                 | 7536            | 13926                 | 444                   | 5                   | 78                      | 186                     | 21                            |
| Free State    | 55                      | 21029                 | 4414            | 14465                 | 611                   | 81                  | 61                      | 286                     | 59                            |
| Private       | 20                      | 9819                  | 1739            | 7580                  | 368                   | 78                  | 44                      | 141                     | 19                            |
| Public        | 35                      | 11210                 | 2675            | 6885                  | 243                   | 3                   | 17                      | 145                     | 40                            |
| Gauteng       | 134                     | 108068                | 21840           | 75335                 | 8623                  | 1254                | 729                     | 2455                    | 344                           |
| Private       | 94                      | 63473                 | 10806           | 46989                 | 5154                  | 1152                | 613                     | 1132                    | 249                           |
| Public        | 40                      | 44595                 | 11034           | 28346                 | 3469                  | 102                 | 116                     | 1323                    | 95                            |
| KwaZulu-Natal | 116                     | 54500                 | 11842           | 38587                 | 1570                  | 196                 | 72                      | 463                     | 94                            |
| Private       | 46                      | 30272                 | 5510            | 23435                 | 971                   | 183                 | 58                      | 224                     | 43                            |
| Public        | 70                      | 24228                 | 6332            | 15152                 | 599                   | 13                  | 14                      | 239                     | 51                            |
| Limpopo       | 48                      | 13487                 | 3607            | 8715                  | 722                   | 55                  | 42                      | 286                     | 38                            |
| Private       | 7                       | 6308                  | 1305            | 4538                  | 349                   | 44                  | 22                      | 78                      | 18                            |
| Public        | 41                      | 7179                  | 2302            | 4177                  | 373                   | 11                  | 20                      | 208                     | 20                            |
| Mpumalanga    | 40                      | 13928                 | 3252            | 9670                  | 646                   | 111                 | 76                      | 316                     | 15                            |
| Private       | 9                       | 7466                  | 1124            | 5875                  | 401                   | 98                  | 57                      | 137                     | 6                             |
| Public        | 31                      | 6462                  | 2128            | 3795                  | 245                   | 13                  | 19                      | 179                     | 9                             |
| North West    | 30                      | 22314                 | 3199            | 16297                 | 1073                  | 100                 | 60                      | 391                     | 72                            |
| Private       | 13                      | 9141                  | 1216            | 7118                  | 420                   | 77                  | 43                      | 159                     | 31                            |
| Public        | 17                      | 13173                 | 1983            | 9179                  | 653                   | 23                  | 17                      | 232                     | 41                            |
| Northern Cape | 40                      | 7593                  | 1556            | 5394                  | 234                   | 18                  | 14                      | 73                      | 11                            |
| Private       | 8                       | 3849                  | 624             | 2949                  | 101                   | 18                  | 14                      | 37                      | 6                             |
| Public        | 32                      | 3744                  | 932             | 2445                  | 133                   | 0                   | 0                       | 36                      | 5                             |
| Western Cape  | 101                     | 71770                 | 12013           | 56556                 | 3010                  | 393                 | 167                     | 325                     | 160                           |
| Private       | 42                      | 25691                 | 4154            | 19910                 | 1493                  | 321                 | 167                     | 325                     | 46                            |
| Public        | 59                      | 46079                 | 7859            | 36646                 | 1517                  | 72                  |                         |                         | 114                           |
| Total         | 667                     | 347153                | 71846           | 246916                | 17286                 | 2302                | 1320                    | 4888                    | 831                           |