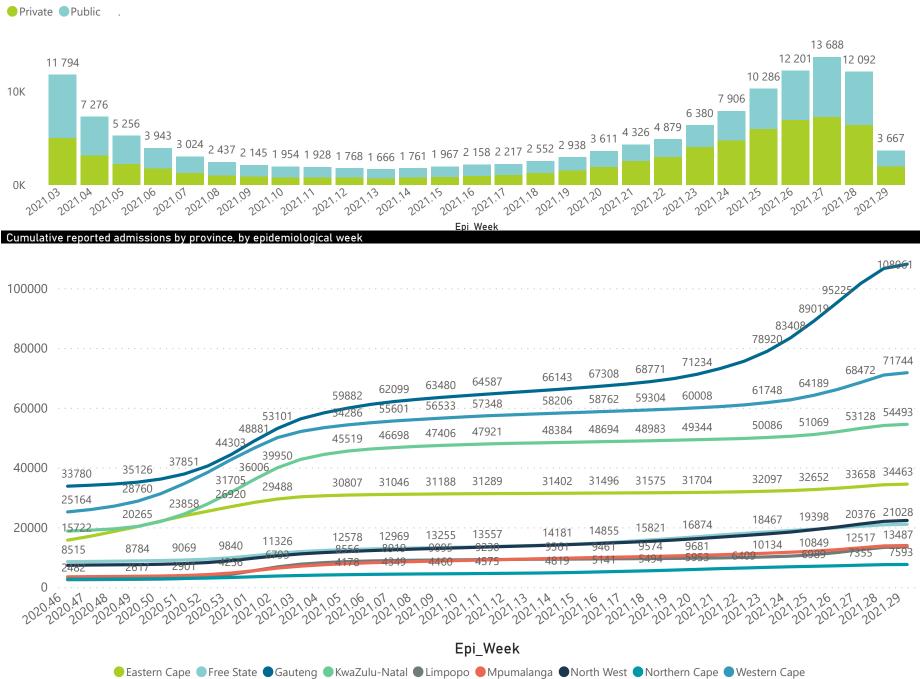

## Summary of reported COVID-19 admissions by province, by se

| Province      | Facilities<br>Reporting | Admissions<br>to Date | Died to<br>Date | Discharged<br>to date | Currently<br>Admitted | Currently<br>in ICU | Currently<br>Ventilated | Currently<br>Oxygenated | Admissions in<br>Previous Day |
|---------------|-------------------------|-----------------------|-----------------|-----------------------|-----------------------|---------------------|-------------------------|-------------------------|-------------------------------|
| Eastern Cape  | 103                     | 34464                 | 10123           | 21897                 | 797                   | 94                  | 99                      | 293                     | 38                            |
| Private       | 18                      | 10960                 | 2587            | 7971                  | 353                   | 89                  | 21                      | 107                     | 17                            |
| Public        | 85                      | 23504                 | 7536            | 13926                 | 444                   | 5                   | 78                      | 186                     | 21                            |
| Free State    | 55                      | 21029                 | 4414            | 14465                 | 611                   | 81                  | 61                      | 286                     | 59                            |
| Private       | 20                      | 9819                  | 1739            | 7580                  | 368                   | 78                  | 44                      | 141                     | 19                            |
| Public        | 35                      | 11210                 | 2675            | 6885                  | 243                   | 3                   | 17                      | 145                     | 40                            |
| Gauteng       | 134                     | 108068                | 21840           | 75335                 | 8623                  | 1254                | 729                     | 2455                    | 344                           |
| Private       | 94                      | 63473                 | 10806           | 46989                 | 5154                  | 1152                | 613                     | 1132                    | 249                           |
| Public        | 40                      | 44595                 | 11034           | 28346                 | 3469                  | 102                 | 116                     | 1323                    | 95                            |
| KwaZulu-Natal | 116                     | 54500                 | 11842           | 38587                 | 1570                  | 196                 | 72                      | 463                     | 94                            |
| Private       | 46                      | 30272                 | 5510            | 23435                 | 971                   | 183                 | 58                      | 224                     | 43                            |
| Public        | 70                      | 24228                 | 6332            | 15152                 | 599                   | 13                  | 14                      | 239                     | 51                            |
| Limpopo       | 48                      | 13487                 | 3607            | 8715                  | 722                   | 55                  | 42                      | 286                     | 38                            |
| Private       | 7                       | 6308                  | 1305            | 4538                  | 349                   | 44                  | 22                      | 78                      | 18                            |
| Public        | 41                      | 7179                  | 2302            | 4177                  | 373                   | 11                  | 20                      | 208                     | 20                            |
| Mpumalanga    | 40                      | 13928                 | 3252            | 9670                  | 646                   | 111                 | 76                      | 316                     | 15                            |
| Private       | 9                       | 7466                  | 1124            | 5875                  | 401                   | 98                  | 57                      | 137                     | 6                             |
| Public        | 31                      | 6462                  | 2128            | 3795                  | 245                   | 13                  | 19                      | 179                     | 9                             |
| North West    | 30                      | 22314                 | 3199            | 16297                 | 1073                  | 100                 | 60                      | 391                     | 72                            |
| Private       | 13                      | 9141                  | 1216            | 7118                  | 420                   | 77                  | 43                      | 159                     | 31                            |
| Public        | 17                      | 13173                 | 1983            | 9179                  | 653                   | 23                  | 17                      | 232                     | 41                            |
| Northern Cape | 40                      | 7593                  | 1556            | 5394                  | 234                   | 18                  | 14                      | 73                      | 11                            |
| Private       | 8                       | 3849                  | 624             | 2949                  | 101                   | 18                  | 14                      | 37                      | 6                             |
| Public        | 32                      | 3744                  | 932             | 2445                  | 133                   | 0                   | 0                       | 36                      | 5                             |
| Western Cape  | 101                     | 71770                 | 12013           | 56556                 | 3010                  | 393                 | 167                     | 325                     | 160                           |
| Private       | 42                      | 25691                 | 4154            | 19910                 | 1493                  | 321                 | 167                     | 325                     | 46                            |
| Public        | 59                      | 46079                 | 7859            | 36646                 | 1517                  | 72                  |                         |                         | 114                           |
| Total         | 667                     | 347153                | 71846           | 246916                | 17286                 | 2302                | 1320                    | 4888                    | 831                           |