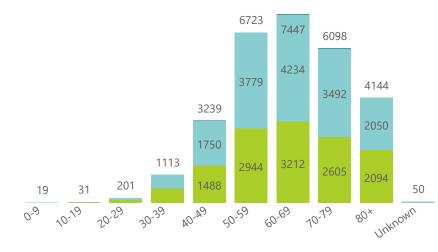

COMMUNICABLE DISEASES

15253

7550

7696

10-79

8829

3705

80×

139

Unknown

9847

15041

7543

7495

60-69

50-59

7464

3806

40-49

3642

1669

197<sup>.</sup>

30-39

1102

20-29

Female Male Unknown

238

10-19

Admissions to date by age group and sex Deaths to date by age group and sex 65971 76546 57476 45359

41998

10-79

22421

7125

30-39

40-49

50-59

60-69

20-29

● Female ● Male ● Unknown

7163

0.9

7443

10-19