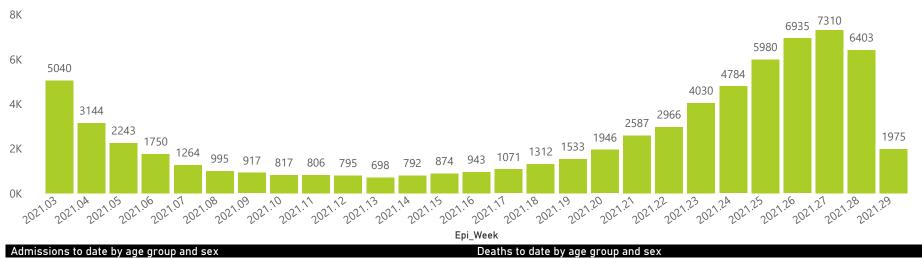

### NICD National COVID-19 Hospital Surveillance

National

The number of reported admissions may change day-to-day as enrolled facilities back-capture historical data. The Western Cape government has been unable to provide daily data on patients who are on oxygen or ventilated. The data below refer to admitted patients who test positive for SARS-CoV-2 on PCR or antigen tests.

NATIONAL INSTITUTE FOR COMMUNICABLE DISEASES

Deaths by epidemiological week 2 000 1612 1556 1482 1355 1 500 1044 1025 1 000 757 701 607 573 561 398 391 500 298 296 232 217 210 179 163 137 121 108 121 104 107 102 2021.27 2021.06 2021.01 2021.08 2021.09 2021.14 2021.18 2021.19 2021.20 2021.21 2021.26 2021.28 0 2021.05 2021.10 2021.11 2021.12 2021.13 2021.15 2021.16 2021.22 2021,23 2021.24 2021.25 2021.29 2021.04 2021.17 2021.03 Epi\_Week Ward of currently admitted patient issions to date by discharge type Interventions for currently admitted patie