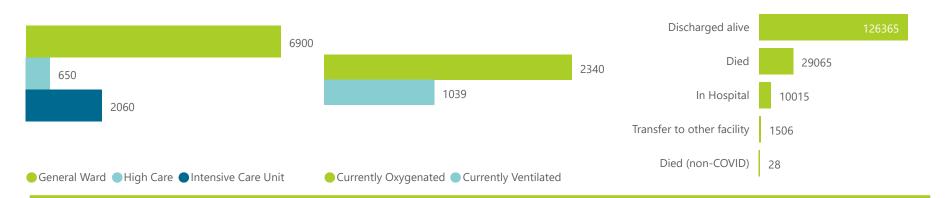

NATIONAL INSTITUTE FOR COMMUNICABLE DISEASES

| Summary of reported COVID-19 admissions by province, by sector |                         |                       |                 |                       |                       |                     |                         |                         |                               |
|----------------------------------------------------------------|-------------------------|-----------------------|-----------------|-----------------------|-----------------------|---------------------|-------------------------|-------------------------|-------------------------------|
| Sector                                                         | Facilities<br>Reporting | Admissions<br>to Date | Died to<br>Date | Discharged<br>to date | Currently<br>Admitted | Currently<br>in ICU | Currently<br>Ventilated | Currently<br>Oxygenated | Admissions in<br>Previous Day |
| Private                                                        | 257                     | 166979                | 29065           | 126365                | 9610                  | 2060                | 1039                    | 2340                    | 435                           |
| Public                                                         | 410                     | 180174                | 42781           | 120551                | 7676                  | 242                 | 281                     | 2548                    | 396                           |
| Total                                                          | 667                     | 347153                | 71846           | 246916                | 17286                 | 2302                | 1320                    | 4888                    | 831                           |

1467

4243

126365

0

80

2060

32

491

9610

0

36

1039

8

34

2340

0

0

435

>

Hospital admissions by province

<

JMH

Melomed

Total