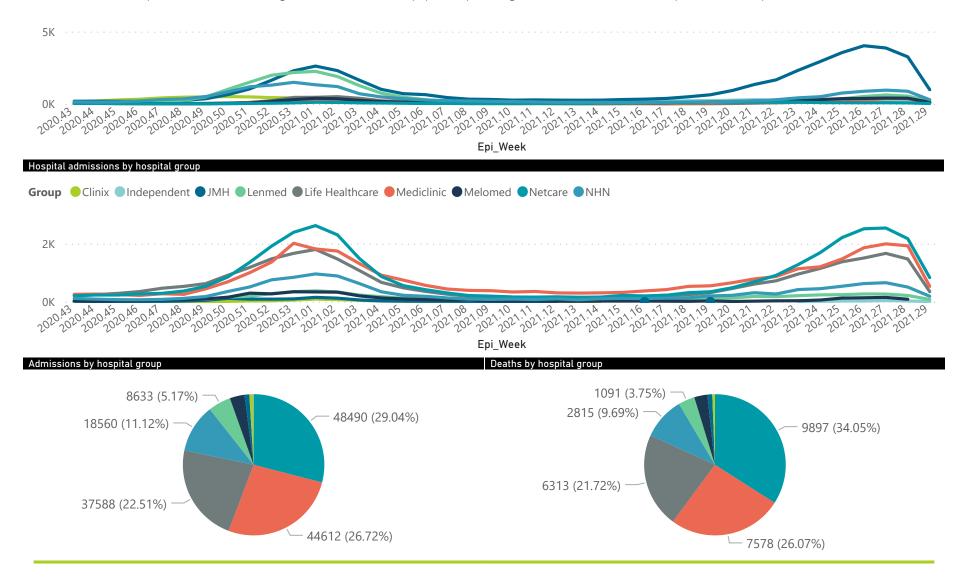

NATIONAL INSTITUTE FOR COMMUNICABLE DISEASES

| Summary of reported COVID-1 | 9 admissions by         | province              |                 |                       |                       |                     |                         |                         |                               |
|-----------------------------|-------------------------|-----------------------|-----------------|-----------------------|-----------------------|---------------------|-------------------------|-------------------------|-------------------------------|
| Province                    | Facilities<br>Reporting | Admissions<br>to Date | Died to<br>Date | Discharged<br>to date | Currently<br>Admitted | Currently<br>in ICU | Currently<br>Ventilated | Currently<br>Oxygenated | Admissions in<br>Previous Day |
| Eastern Cape                | 18                      | 10960                 | 2587            | 7971                  | 353                   | 89                  | 21                      | 107                     | 17                            |
| Free State                  | 20                      | 9819                  | 1739            | 7580                  | 368                   | 78                  | 44                      | 141                     | 19                            |
| Gauteng                     | 94                      | 63473                 | 10806           | 46989                 | 5154                  | 1152                | 613                     | 1132                    | 249                           |
| KwaZulu-Natal               | 46                      | 30272                 | 5510            | 23435                 | 971                   | 183                 | 58                      | 224                     | 43                            |
| Limpopo                     | 7                       | 6308                  | 1305            | 4538                  | 349                   | 44                  | 22                      | 78                      | 18                            |
| Mpumalanga                  | 9                       | 7466                  | 1124            | 5875                  | 401                   | 98                  | 57                      | 137                     | 6                             |
| North West                  | 13                      | 9141                  | 1216            | 7118                  | 420                   | 77                  | 43                      | 159                     | 31                            |
| Northern Cape               | 8                       | 3849                  | 624             | 2949                  | 101                   | 18                  | 14                      | 37                      | 6                             |
| Total                       | 257                     | 166979                | 29065           | 126365                | 9610                  | 2060                | 1039                    | 2340                    | 435                           |
| Summary of reported COVID-1 | 9 admissions by         | hospital group        |                 |                       |                       |                     |                         |                         | >                             |
| Hospital_Group              | Facilities<br>Reporting | Admissions<br>to Date | Died to<br>Date | Discharged<br>to date | Currently<br>Admitted | Currently<br>in ICU | Currently<br>Ventilated | Currently<br>Oxygenated | Admissions in<br>Previous Day |
| NHN                         | 69                      | 18560                 | 2815            | 13753                 | 955                   | 127                 | 111                     | 630                     | 45                            |
| Netcare                     | 59                      | 48490                 | 9897            | 34868                 | 3374                  | 790                 | 290                     | 23                      | 255                           |
| Mediclinic                  | 52                      | 44612                 | 7578            | 34612                 | 2270                  | 444                 | 321                     | 756                     | 63                            |
| Life Healthcare             | 50                      | 37588                 | 6313            | 29347                 | 1877                  | 512                 | 167                     | 793                     | 50                            |
| Lenmed                      | 10                      | 8633                  | 1091            | 6868                  | 423                   | 69                  | 87                      | 84                      | 20                            |
| Clinix                      | 6                       | 1486                  | 177             | 1114                  | 160                   | 38                  | 27                      | 10                      | 0                             |

0

435

>

Hospital admissions by province

<

JMH

Melomed

Total

5

5

257

1852

5632

166979

Province 🔶 Eastern Cape 🔵 Free State 🔵 Gauteng 🔵 KwaZulu-Natal 🕘 Limpopo 🥌 Mpumalanga 🜑 North West 🔵 Northern Cape 🔵 Western Cape

324

870

29065