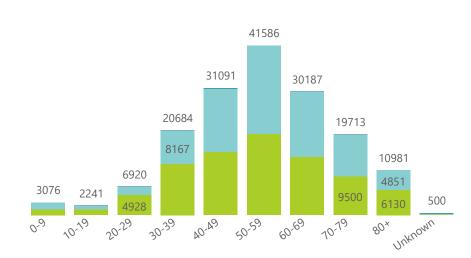

COMMUNICABLE DISEASES

15253

7550

7696

10-79

8829

3705

80×

139

Unknown

9847

15041

7543

7495

60-69

50-59

7464

3806

40-49

3642

1669

197<sup>.</sup>

30-39

1102

20-29

Female Male Unknown

238

10-19

Admissions to date by age group and sex Deaths to date by age group and sex 65971 76546 57476 45359

41998

10-79

22421

7125

30-39

40-49

50-59

60-69

20-29

● Female ● Male ● Unknown

7163

0.9

7443

10-19