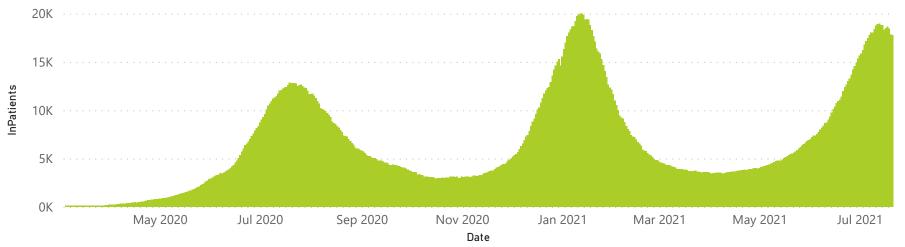

### NICD National COVID-19 Hospital Surveillance

National

The number of reported admissions may change day-to-day as enrolled facilities back-capture historical data. The Western Cape government has been unable to provide daily data on patients who are on oxygen or ventilated. The data below refer to admitted patients who test positive for SARS-CoV-2 on PCR or antigen tests.

# NICD National COVID-19 Hospital Surveillance

National

The number of reported admissions may change day-to-day as enrolled facilities back-capture historical data. The Western Cape government has been unable to provide daily data on patients who are on oxygen or ventilated. The data below refer to admitted patients who test positive for SARS-CoV-2 on PCR or antigen tests.