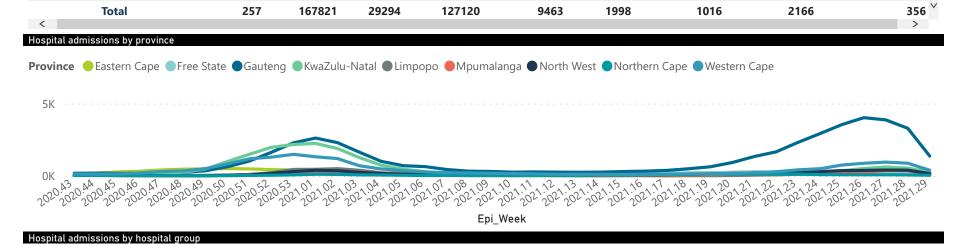

The data below refer to admitted patients who test positive for SARS-CoV-2 on PCR or antigen tests.

| Summary of reported COVID- | ımmary of reported COVID-19 admissions by province, by sector |                       |                 |                       |                       |                     |                         |                         |                               |
|----------------------------|---------------------------------------------------------------|-----------------------|-----------------|-----------------------|-----------------------|---------------------|-------------------------|-------------------------|-------------------------------|
| Sector                     | Facilities<br>Reporting                                       | Admissions<br>to Date | Died to<br>Date | Discharged<br>to date | Currently<br>Admitted | Currently<br>in ICU | Currently<br>Ventilated | Currently<br>Oxygenated | Admissions in<br>Previous Day |
| Private                    | 257                                                           | 167821                | 29294           | 127120                | 9463                  | 1998                | 1016                    | 2166                    | 356                           |
| Public                     | 410                                                           | 181426                | 43131           | 121503                | 7536                  | 249                 | 268                     | 2542                    | 364                           |
| Total                      | 667                                                           | 349247                | 72425           | 248623                | 16999                 | 2247                | 1284                    | 4708                    | 720                           |