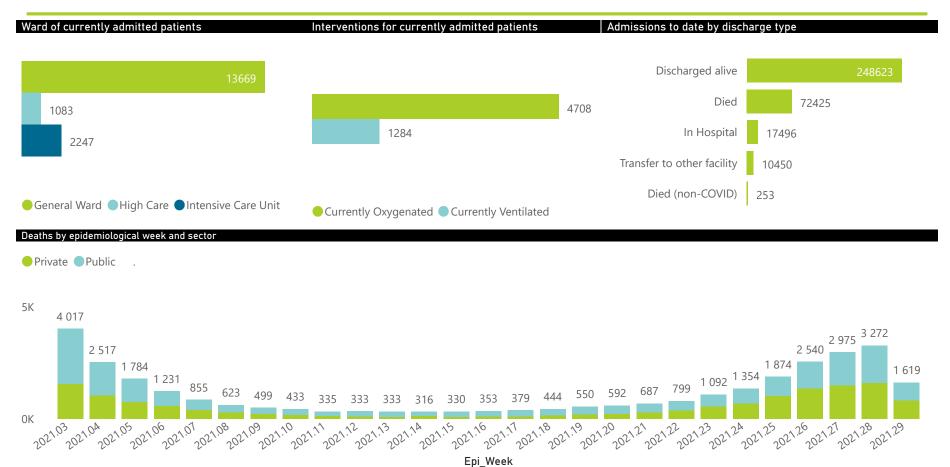

| Summary of reported COVID-19 | admissions by           | province, by sect     | or              |                       |                       |                     |                         |                         |                               |
|------------------------------|-------------------------|-----------------------|-----------------|-----------------------|-----------------------|---------------------|-------------------------|-------------------------|-------------------------------|
| Province                     | Facilities<br>Reporting | Admissions<br>to Date | Died to<br>Date | Discharged<br>to date | Currently<br>Admitted | Currently<br>in ICU | Currently<br>Ventilated | Currently<br>Oxygenated | Admissions in<br>Previous Day |
| Eastern Cape                 | 103                     | 34586                 | 10158           | 22006                 | 768                   | 85                  | 78                      | 267                     | 47                            |
| Private                      | 18                      | 11004                 | 2600            | 7993                  | 362                   | 81                  | 19                      | 116                     | 19                            |
| Public                       | 85                      | 23582                 | 7558            | 14013                 | 406                   | 4                   | 59                      | 151                     | 28                            |
| Free State                   | 55                      | 21113                 | 4432            | 14523                 | 614                   | 77                  | 61                      | 266                     | 56                            |
| Private                      | 20                      | 9848                  | 1746            | 7612                  | 356                   | 73                  | 44                      | 127                     | 20                            |
| Public                       | 35                      | 11265                 | 2686            | 6911                  | 258                   | 4                   | 17                      | 139                     | 36                            |
| Gauteng                      | 134                     | 108906                | 22100           | 76137                 | 8360                  | 1222                | 717                     | 2340                    | 285                           |
| Private                      | 94                      | 63913                 | 10936           | 47422                 | 5028                  | 1118                | 600                     | 1034                    | 200                           |
| Public                       | 40                      | 44993                 | 11164           | 28715                 | 3332                  | 104                 | 117                     | 1306                    | 85                            |
| KwaZulu-Natal                | 116                     | 54714                 | 11900           | 38698                 | 1604                  | 202                 | 79                      | 490                     | 92                            |
| Private                      | 46                      | 30343                 | 5522            | 23502                 | 964                   | 188                 | 65                      | 218                     | 42                            |
| Public                       | 70                      | 24371                 | 6378            | 15196                 | 640                   | 14                  | 14                      | 272                     | 50                            |
| Limpopo                      | 48                      | 13595                 | 3653            | 8782                  | 712                   | 54                  | 43                      | 268                     | 22                            |
| Private                      | 7                       | 6347                  | 1316            | 4571                  | 343                   | 42                  | 23                      | 65                      | 10                            |
| Public                       | 41                      | 7248                  | 2337            | 4211                  | 369                   | 12                  | 20                      | 203                     | 12                            |
| Mpumalanga                   | 40                      | 14025                 | 3274            | 9739                  | 650                   | 109                 | 74                      | 313                     | 14                            |
| Private                      | 9                       | 7510                  | 1136            | 5909                  | 399                   | 94                  | 50                      | 132                     | 5                             |
| Public                       | 31                      | 6515                  | 2138            | 3830                  | 251                   | 15                  | 24                      | 181                     | 9                             |
| North West                   | 30                      | 22508                 | 3239            | 16438                 | 1067                  | 97                  | 57                      | 407                     | 87                            |
| Private                      | 13                      | 9194                  | 1230            | 7161                  | 417                   | 72                  | 40                      | 160                     | 17                            |
| Public                       | 17                      | 13314                 | 2009            | 9277                  | 650                   | 25                  | 17                      | 247                     | 70                            |
| Northern Cape                | 40                      | 7669                  | 1573            | 5473                  | 206                   | 16                  | 14                      | 65                      | 11                            |
| Private                      | 8                       | 3863                  | 627             | 2960                  | 99                    | 16                  | 14                      | 22                      | 6                             |
| Public                       | 32                      | 3806                  | 946             | 2513                  | 107                   | 0                   | 0                       | 43                      | 5                             |
| Western Cape                 | 101                     | 72131                 | 12096           | 56827                 | 3018                  | 385                 | 161                     | 292                     | 106                           |
| Private                      | 42                      | 25799                 | 4181            | 19990                 | 1495                  | 314                 | 161                     | 292                     | 37                            |
| Public                       | 59                      | 46332                 | 7915            | 36837                 | 1523                  | 71                  |                         |                         | 69                            |
| Total                        | 667                     | 349247                | 72425           | 248623                | 16999                 | 2247                | 1284                    | 4708                    | 720                           |

The data below refer to admitted patients who test positive for SARS-CoV-2 on PCR or antigen tests.

| Summary of reported COVID- | ımmary of reported COVID-19 admissions by province, by sector |                       |                 |                       |                       |                     |                         |                         |                               |
|----------------------------|---------------------------------------------------------------|-----------------------|-----------------|-----------------------|-----------------------|---------------------|-------------------------|-------------------------|-------------------------------|
| Sector                     | Facilities<br>Reporting                                       | Admissions<br>to Date | Died to<br>Date | Discharged<br>to date | Currently<br>Admitted | Currently<br>in ICU | Currently<br>Ventilated | Currently<br>Oxygenated | Admissions in<br>Previous Day |
| Private                    | 257                                                           | 167821                | 29294           | 127120                | 9463                  | 1998                | 1016                    | 2166                    | 356                           |
| Public                     | 410                                                           | 181426                | 43131           | 121503                | 7536                  | 249                 | 268                     | 2542                    | 364                           |
| Total                      | 667                                                           | 349247                | 72425           | 248623                | 16999                 | 2247                | 1284                    | 4708                    | 720                           |