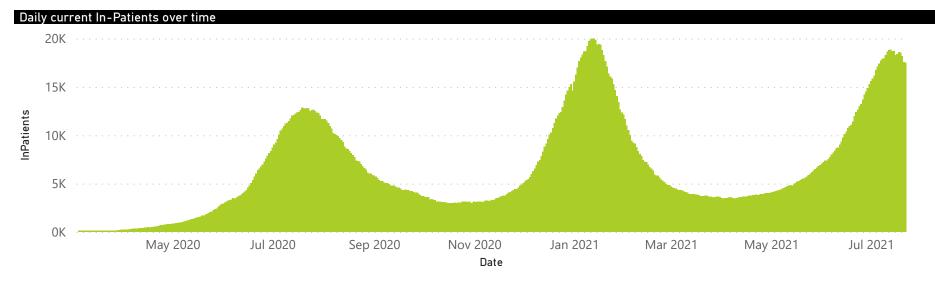

## NICD National COVID-19 Hospital Surveillance

National

The number of reported admissions may change day-to-day as enrolled facilities back-capture historical data.

The Western Cape government has been unable to provide daily data on patients who are on oxygen or ventilated.

The data below refer to admitted patients who test positive for SARS-CoV-2 on PCR or antigen tests.

NATIONAL INSTITUTE FOR COMMUNICABLE DISEASES

5159

80×

Nukuowu

142

1755

Unknown

60-69

10-79

The number of reported admissions may change day-to-day as enrolled facilities back-capture historical data. The Western Cape government has been unable to provide daily data on patients who are on oxygen or ventilated. The data below refer to admitted patients who test positive for SARS-CoV-2 on PCR or antigen tests.