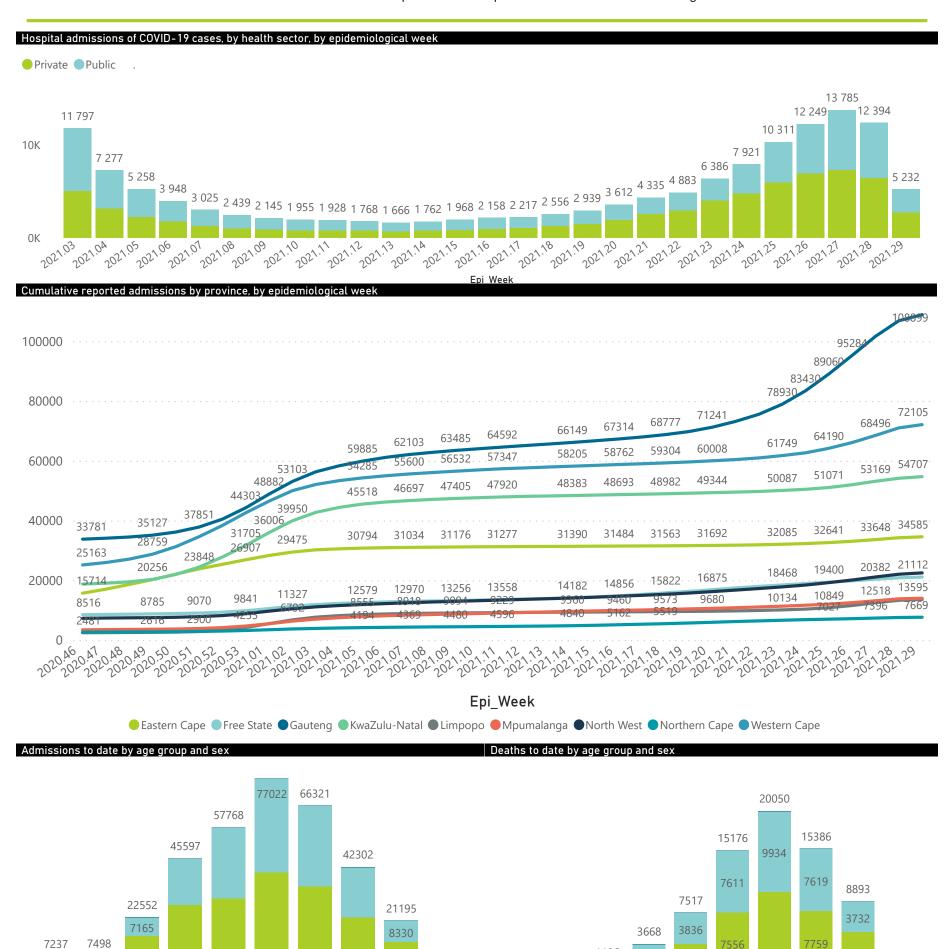

## NICD National COVID-19 Hospital Surveillance

National

The number of reported admissions may change day-to-day as enrolled facilities back-capture historical data.

The Western Cape government has been unable to provide daily data on patients who are on oxygen or ventilated.

The data below refer to admitted patients who test positive for SARS-CoV-2 on PCR or antigen tests.

NATIONAL INSTITUTE FOR COMMUNICABLE DISEASES

5159

80×

Nukuowu

142

1755

Unknown