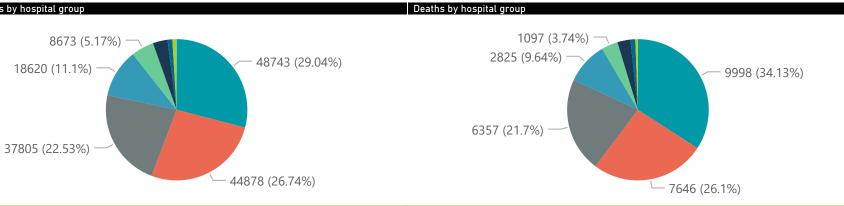

|                       | 19 admissions by        |                       |                 |                       |                       |                     |                         |                         |                               |
|-----------------------|-------------------------|-----------------------|-----------------|-----------------------|-----------------------|---------------------|-------------------------|-------------------------|-------------------------------|
| Province              | Facilities<br>Reporting | Admissions<br>to Date | Died to<br>Date | Discharged<br>to date | Currently<br>Admitted | Currently<br>in ICU | Currently<br>Ventilated | Currently<br>Oxygenated | Admissions in<br>Previous Day |
| Eastern Cape          | 18                      | 11004                 | 2600            | 7993                  | 362                   | 81                  | 19                      | 116                     |                               |
| Free State            | 20                      | 9848                  | 1746            | 7612                  | 356                   | 73                  | 44                      | 127                     |                               |
| Gauteng               | 94                      | 63913                 | 10936           | 47422                 | 5028                  | 1118                | 600                     | 1034                    | 2                             |
| KwaZulu-Natal         | 46                      | 30343                 | 5522            | 23502                 | 964                   | 188                 | 65                      | 218                     |                               |
| Limpopo               | 7                       | 6347                  | 1316            | 4571                  | 343                   | 42                  | 23                      | 65                      |                               |
| Mpumalanga            | 9                       | 7510                  | 1136            | 5909                  | 399                   | 94                  | 50                      | 132                     |                               |
| North West            | 13                      | 9194                  | 1230            | 7161                  | 417                   | 72                  | 40                      | 160                     |                               |
| Northern Cape         | 8                       | 3863                  | 627             | 2960                  | 99                    | 16                  | 14                      | 22                      |                               |
| Total                 | 257                     | 167821                | 29294           | 127120                | 9463                  | 1998                | 1016                    | 2166                    | 3                             |
| ry of reported COVID- | 19 admissions by        | hospital group        |                 |                       |                       |                     |                         |                         |                               |
| Hospital_Group        | Facilities<br>Reporting | Admissions<br>to Date | Died to<br>Date | Discharged<br>to date | Currently<br>Admitted | Currently<br>in ICU | Currently<br>Ventilated | Currently<br>Oxygenated | Admissions in<br>Previous Day |
| NHN                   | 69                      | 18620                 | 2825            | 13851                 | 906                   | 123                 | 107                     | 596                     |                               |
| Netcare               | 59                      | 48743                 | 9998            | 35102                 | 3288                  | 764                 | 276                     | 20                      | •                             |
| Mediclinic            | 52                      | 44878                 | 7646            | 34821                 | 2260                  | 432                 | 311                     | 636                     |                               |
| Life Healthcare       | 50                      | 37805                 | 6357            | 29524                 | 1873                  | 491                 | 165                     | 834                     |                               |
| Lenmed                | 10                      | 8673                  | 1097            | 6899                  | 424                   | 69                  | 94                      | 28                      |                               |
| Clinix                | 6                       | 1486                  | 177             | 1114                  | 160                   | 38                  | 27                      | 10                      |                               |
| CIIIIX                |                         |                       |                 |                       |                       |                     |                         |                         |                               |