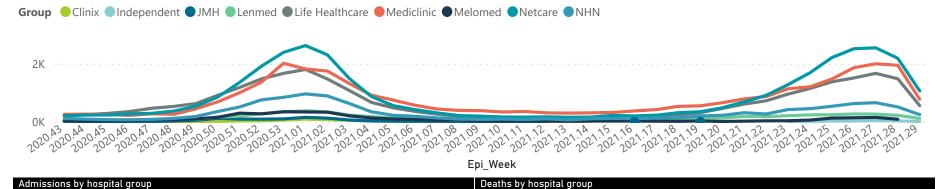

|                       | 19 admissions by        |                       |                 |                       |                       |                     |                         |                         |                               |
|-----------------------|-------------------------|-----------------------|-----------------|-----------------------|-----------------------|---------------------|-------------------------|-------------------------|-------------------------------|
| Province              | Facilities<br>Reporting | Admissions<br>to Date | Died to<br>Date | Discharged<br>to date | Currently<br>Admitted | Currently<br>in ICU | Currently<br>Ventilated | Currently<br>Oxygenated | Admissions in<br>Previous Day |
| Eastern Cape          | 18                      | 11004                 | 2600            | 7993                  | 362                   | 81                  | 19                      | 116                     |                               |
| Free State            | 20                      | 9848                  | 1746            | 7612                  | 356                   | 73                  | 44                      | 127                     |                               |
| Gauteng               | 94                      | 63913                 | 10936           | 47422                 | 5028                  | 1118                | 600                     | 1034                    | 2                             |
| KwaZulu-Natal         | 46                      | 30343                 | 5522            | 23502                 | 964                   | 188                 | 65                      | 218                     |                               |
| Limpopo               | 7                       | 6347                  | 1316            | 4571                  | 343                   | 42                  | 23                      | 65                      |                               |
| Mpumalanga            | 9                       | 7510                  | 1136            | 5909                  | 399                   | 94                  | 50                      | 132                     |                               |
| North West            | 13                      | 9194                  | 1230            | 7161                  | 417                   | 72                  | 40                      | 160                     |                               |
| Northern Cape         | 8                       | 3863                  | 627             | 2960                  | 99                    | 16                  | 14                      | 22                      |                               |
| Total                 | 257                     | 167821                | 29294           | 127120                | 9463                  | 1998                | 1016                    | 2166                    | 3                             |
| ry of reported COVID- | 19 admissions by        | hospital group        |                 |                       |                       |                     |                         |                         |                               |
| Hospital_Group        | Facilities<br>Reporting | Admissions<br>to Date | Died to<br>Date | Discharged<br>to date | Currently<br>Admitted | Currently<br>in ICU | Currently<br>Ventilated | Currently<br>Oxygenated | Admissions in<br>Previous Day |
| NHN                   | 69                      | 18620                 | 2825            | 13851                 | 906                   | 123                 | 107                     | 596                     |                               |
| Netcare               | 59                      | 48743                 | 9998            | 35102                 | 3288                  | 764                 | 276                     | 20                      | •                             |
| Mediclinic            | 52                      | 44878                 | 7646            | 34821                 | 2260                  | 432                 | 311                     | 636                     |                               |
| Life Healthcare       | 50                      | 37805                 | 6357            | 29524                 | 1873                  | 491                 | 165                     | 834                     |                               |
| Lenmed                | 10                      | 8673                  | 1097            | 6899                  | 424                   | 69                  | 94                      | 28                      |                               |
| Clinix                | 6                       | 1486                  | 177             | 1114                  | 160                   | 38                  | 27                      | 10                      |                               |
| CIIIIX                |                         |                       |                 |                       |                       |                     |                         |                         |                               |