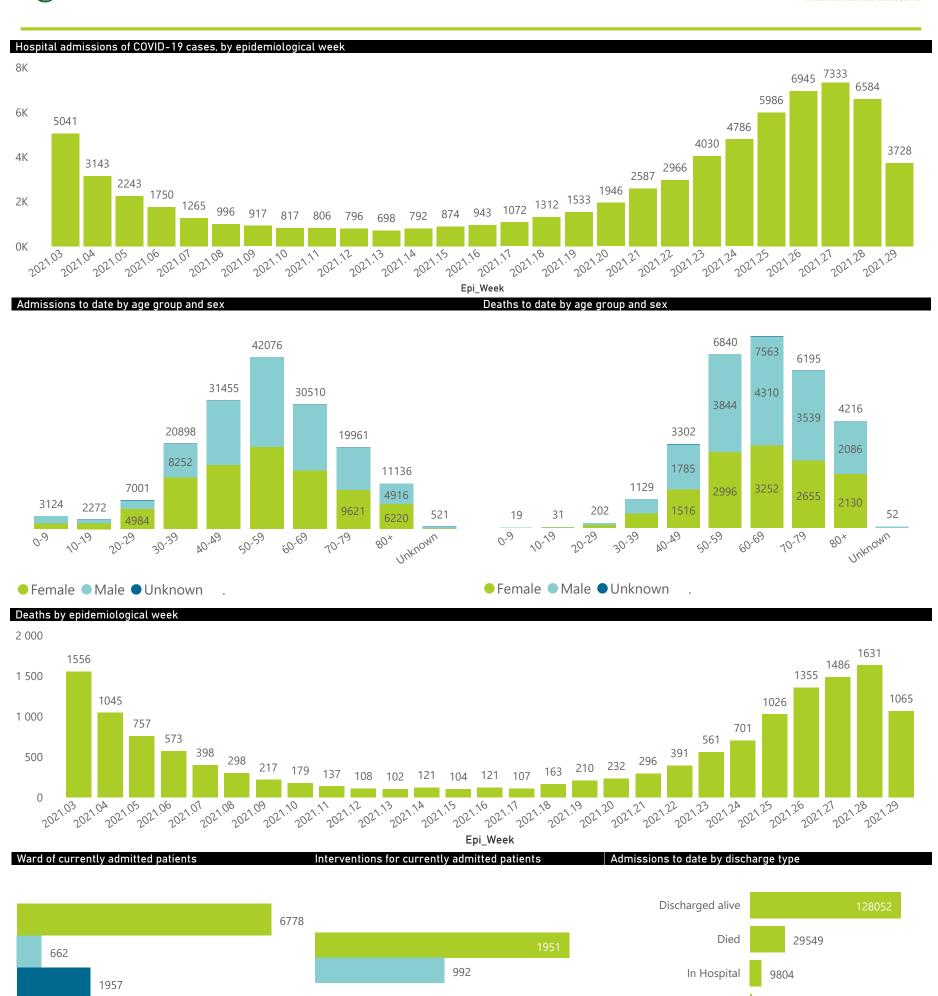

| Summary of reported COVID- | 19 admissions by        | province, by se       | ctor            |                       |                       |                     |                         |                         |                               |
|----------------------------|-------------------------|-----------------------|-----------------|-----------------------|-----------------------|---------------------|-------------------------|-------------------------|-------------------------------|
| Sector                     | Facilities<br>Reporting | Admissions<br>to Date | Died to<br>Date | Discharged<br>to date | Currently<br>Admitted | Currently<br>in ICU | Currently<br>Ventilated | Currently<br>Oxygenated | Admissions in<br>Previous Day |
| Private                    | 257                     | 168954                | 29549           | 128052                | 9397                  | 1957                | 992                     | 1951                    | 382                           |
| Public                     | 411                     | 182936                | 43518           | 122414                | 7667                  | 247                 | 253                     | 2576                    | 339                           |
| Total                      | 668                     | 351890                | 73067           | 250466                | 17064                 | 2204                | 1245                    | 4527                    | 721                           |

The data below refer to admitted patients who test positive for SARS-CoV-2 on PCR or antigen tests.

| Province                   | Facilities<br>Reporting | Admissions<br>to Date | Died to<br>Date | Discharged<br>to date | Currently<br>Admitted | Currently<br>in ICU | Currently<br>Ventilated               | Currently<br>Oxygenated | Admission<br>Previous l                       |
|----------------------------|-------------------------|-----------------------|-----------------|-----------------------|-----------------------|---------------------|---------------------------------------|-------------------------|-----------------------------------------------|
| Eastern Cape               | 18                      | 11044                 | 2609            | 8021                  | 364                   | 82                  | 19                                    | 92                      | Trevious                                      |
| Free State                 | 20                      | 9884                  | 1750            | 7654                  | 345                   | 70                  | 43                                    | 113                     |                                               |
| Gauteng                    | 94                      | 64291                 | 11063           | 47794                 | 4906                  | 1087                | 585                                   | 881                     |                                               |
| KwaZulu-Natal              | 46                      | 30466                 | 5540            | 23626                 | 945                   | 187                 | 62                                    | 209                     |                                               |
| Limpopo                    | 7                       | 6390                  | 1332            | 4609                  | 330                   | 34                  | 18                                    | 59                      |                                               |
| Mpumalanga                 | 9                       | 7588                  | 1153            | 5954                  | 415                   | 87                  | 49                                    | 110                     |                                               |
| North West                 | 13                      | 9248                  | 1243            | 7205                  | 409                   | 70                  | 40                                    | 139                     |                                               |
| Northern Cape              | 8                       | 3874                  | 627             | 2973                  | 96                    | 18                  | 15                                    | 23                      |                                               |
| Total                      | 257                     | 168954                | 29549           | 128052                | 9397                  | 1957                | 992                                   | 1951                    |                                               |
| ry of reported COVID-19    | admissions by l         | nospital group        |                 |                       |                       |                     |                                       |                         |                                               |
| Hospital_Group             | Facilities<br>Reporting | Admissions<br>to Date | Died to<br>Date | Discharged<br>to date | Currently<br>Admitted | Currently<br>in ICU | Currently<br>Ventilated               | Currently<br>Oxygenated | Admissio<br>Previous                          |
| NHN                        | 69                      | 18751                 | 2846            | 13957                 | 902                   | 122                 | 104                                   | 595                     |                                               |
| Netcare                    | 59                      | 48996                 | 10095           | 35326                 | 3219                  | 746                 | 265                                   | 18                      |                                               |
| Mediclinic                 | 52                      | 45139                 | 7721            | 35062                 | 2204                  | 399                 | 292                                   | 551                     |                                               |
| Life Healthcare            | 50                      | 37999                 | 6389            | 29705                 | 1854                  | 481                 | 167                                   | 643                     |                                               |
| Lenmed                     | 10                      | 8699                  | 1098            | 6927                  | 420                   | 74                  | 97                                    | 34                      |                                               |
| Clinix                     | 6                       | 1486                  | 177             | 1114                  | 160                   | 38                  | 27                                    | 10                      |                                               |
| JMH                        | 5                       | 1852                  | 324             | 1467                  | 32                    | 0                   | 0                                     | 8                       |                                               |
| Melomed                    | 5                       | 5898                  | 899             | 4394                  | 577                   | 97                  | 40                                    | 91                      |                                               |
| Total                      | 257                     | 168954                | 29549           | 128052                | 9397                  | 1957                | 992                                   | 1951                    |                                               |
| Eastern Cape Fr            |                         |                       |                 |                       |                       |                     | · · · · · · · · · · · · · · · · · · · |                         | 125 26 27 202 202 202 202 202 202 202 202 202 |
| admissions by hospital gro | oup                     |                       |                 | Ер                    | i_Week                |                     |                                       |                         |                                               |