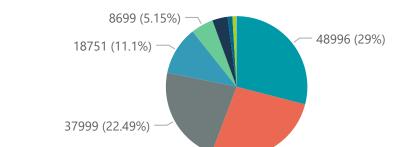

The data below refer to admitted patients who test positive for SARS-CoV-2 on PCR or antigen tests.

| Province                   | Facilities<br>Reporting | Admissions<br>to Date | Died to<br>Date | Discharged<br>to date | Currently<br>Admitted | Currently<br>in ICU | Currently<br>Ventilated               | Currently<br>Oxygenated | Admission<br>Previous l                       |
|----------------------------|-------------------------|-----------------------|-----------------|-----------------------|-----------------------|---------------------|---------------------------------------|-------------------------|-----------------------------------------------|
| Eastern Cape               | 18                      | 11044                 | 2609            | 8021                  | 364                   | 82                  | 19                                    | 92                      | Trevious                                      |
| Free State                 | 20                      | 9884                  | 1750            | 7654                  | 345                   | 70                  | 43                                    | 113                     |                                               |
| Gauteng                    | 94                      | 64291                 | 11063           | 47794                 | 4906                  | 1087                | 585                                   | 881                     |                                               |
| KwaZulu-Natal              | 46                      | 30466                 | 5540            | 23626                 | 945                   | 187                 | 62                                    | 209                     |                                               |
| Limpopo                    | 7                       | 6390                  | 1332            | 4609                  | 330                   | 34                  | 18                                    | 59                      |                                               |
| Mpumalanga                 | 9                       | 7588                  | 1153            | 5954                  | 415                   | 87                  | 49                                    | 110                     |                                               |
| North West                 | 13                      | 9248                  | 1243            | 7205                  | 409                   | 70                  | 40                                    | 139                     |                                               |
| Northern Cape              | 8                       | 3874                  | 627             | 2973                  | 96                    | 18                  | 15                                    | 23                      |                                               |
| Total                      | 257                     | 168954                | 29549           | 128052                | 9397                  | 1957                | 992                                   | 1951                    |                                               |
| ry of reported COVID-19    | admissions by l         | nospital group        |                 |                       |                       |                     |                                       |                         |                                               |
| Hospital_Group             | Facilities<br>Reporting | Admissions<br>to Date | Died to<br>Date | Discharged<br>to date | Currently<br>Admitted | Currently<br>in ICU | Currently<br>Ventilated               | Currently<br>Oxygenated | Admissio<br>Previous                          |
| NHN                        | 69                      | 18751                 | 2846            | 13957                 | 902                   | 122                 | 104                                   | 595                     |                                               |
| Netcare                    | 59                      | 48996                 | 10095           | 35326                 | 3219                  | 746                 | 265                                   | 18                      |                                               |
| Mediclinic                 | 52                      | 45139                 | 7721            | 35062                 | 2204                  | 399                 | 292                                   | 551                     |                                               |
| Life Healthcare            | 50                      | 37999                 | 6389            | 29705                 | 1854                  | 481                 | 167                                   | 643                     |                                               |
| Lenmed                     | 10                      | 8699                  | 1098            | 6927                  | 420                   | 74                  | 97                                    | 34                      |                                               |
| Clinix                     | 6                       | 1486                  | 177             | 1114                  | 160                   | 38                  | 27                                    | 10                      |                                               |
| JMH                        | 5                       | 1852                  | 324             | 1467                  | 32                    | 0                   | 0                                     | 8                       |                                               |
| Melomed                    | 5                       | 5898                  | 899             | 4394                  | 577                   | 97                  | 40                                    | 91                      |                                               |
| Total                      | 257                     | 168954                | 29549           | 128052                | 9397                  | 1957                | 992                                   | 1951                    |                                               |
| Eastern Cape Fr            |                         |                       |                 |                       |                       |                     | · · · · · · · · · · · · · · · · · · · |                         | 125 26 27 202 202 202 202 202 202 202 202 202 |
| admissions by hospital gro | oup                     |                       |                 | Ер                    | i_Week                |                     |                                       |                         |                                               |

Epi\_Week

45139 (26.72%)

Admissions by hospital group