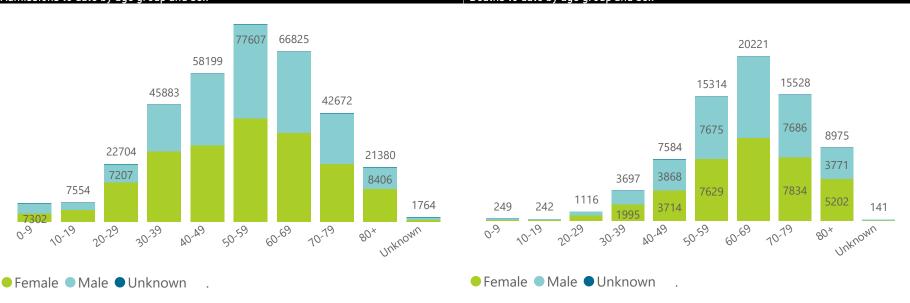

National



The number of reported admissions may change day-to-day as enrolled facilities back-capture historical data.

The Western Cape government has been unable to provide daily data on patients who are on oxygen or ventilated.

The data below refer to admitted patients who test positive for SARS-CoV-2 on PCR or antigen tests.

NATIONAL INSTITUTE FOR COMMUNICABLE DISEASES







The number of reported admissions may change day-to-day as enrolled facilities back-capture historical data. The Western Cape government has been unable to provide daily data on patients who are on oxygen or ventilated. The data below refer to admitted patients who test positive for SARS-CoV-2 on PCR or antigen tests.





| Summary of reported COVID-19 admissions by province, by sector |                         |                       |                 |                       |                       |                     |                         |                         |                               |  |
|----------------------------------------------------------------|-------------------------|-----------------------|-----------------|-----------------------|---------------------