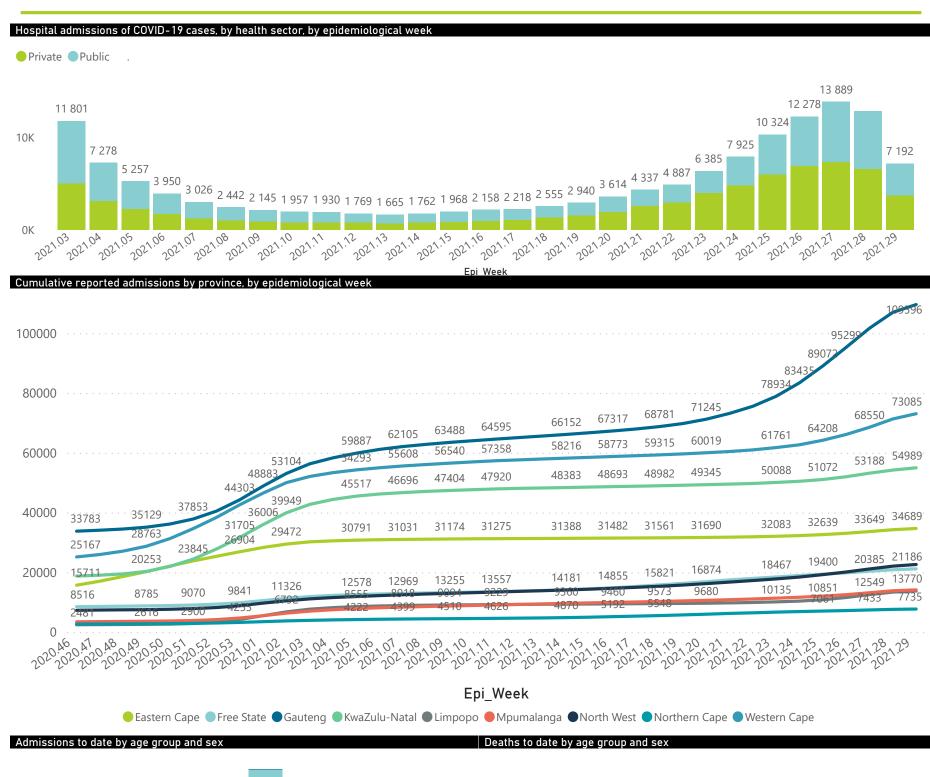

National



The number of reported admissions may change day-to-day as enrolled facilities back-capture historical data.

The Western Cape government has been unable to provide daily data on patients who are on oxygen or ventilated.

The data below refer to admitted patients who test positive for SARS-CoV-2 on PCR or antigen tests.

NATIONAL INSTITUTE FOR COMMUNICABLE DISEASES







The number of reported admissions may change day-to-day as enrolled facilities back-capture historical data. The Western Cape government has been unable to provide daily data on patients who are on oxygen or ventilated. The data below refer to admitted patients who test positive for SARS-CoV-2 on PCR or antigen tests.





| Summary of reported COVID-19 admissions by province, by sector |                         |                       |                 |                       |                       |                     |                         |                         |                               |  |
|----------------------------------------------------------------|-------------------------|-----------------------|-----------------|-----------------------|-------------------