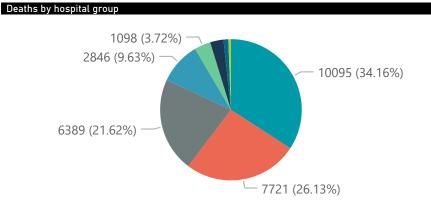

The data below refer to admitted patients who test positive for SARS-CoV-2 on PCR or antigen tests.

| Province                   | Facilities<br>Reporting | Admissions<br>to Date | Died to<br>Date | Discharged<br>to date | Currently<br>Admitted | Currently<br>in ICU | Currently<br>Ventilated               | Currently<br>Oxygenated | Admission<br>Previous l                       |
|----------------------------|-------------------------|-----------------------|-----------------|-----------------------|-----------------------|---------------------|---------------------------------------|-------------------------|-----------------------------------------------|
| Eastern Cape               | 18                      | 11044                 | 2609            | 8021                  | 364                   | 82                  | 19                                    | 92                      | Trevious                                      |
| Free State                 | 20                      | 9884                  | 1750            | 7654                  | 345                   | 70                  | 43                                    | 113                     |                                               |
| Gauteng                    | 94                      | 64291                 | 11063           | 47794                 | 4906                  | 1087                | 585                                   | 881                     |                                               |
| KwaZulu-Natal              | 46                      | 30466                 | 5540            | 23626                 | 945                   | 187                 | 62                                    | 209                     |                                               |
| Limpopo                    | 7                       | 6390                  | 1332            | 4609                  | 330                   | 34                  | 18                                    | 59                      |                                               |
| Mpumalanga                 | 9                       | 7588                  | 1153            | 5954                  | 415                   | 87                  | 49                                    | 110                     |                                               |
| North West                 | 13                      | 9248                  | 1243            | 7205                  | 409                   | 70                  | 40                                    | 139                     |                                               |
| Northern Cape              | 8                       | 3874                  | 627             | 2973                  | 96                    | 18                  | 15                                    | 23                      |                                               |
| Total                      | 257                     | 168954                | 29549           | 128052                | 9397                  | 1957                | 992                                   | 1951                    |                                               |
| ry of reported COVID-19    | admissions by l         | nospital group        |                 |                       |                       |                     |                                       |                         |                                               |
| Hospital_Group             | Facilities<br>Reporting | Admissions<br>to Date | Died to<br>Date | Discharged<br>to date | Currently<br>Admitted | Currently<br>in ICU | Currently<br>Ventilated               | Currently<br>Oxygenated | Admissio<br>Previous                          |
| NHN                        | 69                      | 18751                 | 2846            | 13957                 | 902                   | 122                 | 104                                   | 595                     |                                               |
| Netcare                    | 59                      | 48996                 | 10095           | 35326                 | 3219                  | 746                 | 265                                   | 18                      |                                               |
| Mediclinic                 | 52                      | 45139                 | 7721            | 35062                 | 2204                  | 399                 | 292                                   | 551                     |                                               |
| Life Healthcare            | 50                      | 37999                 | 6389            | 29705                 | 1854                  | 481                 | 167                                   | 643                     |                                               |
| Lenmed                     | 10                      | 8699                  | 1098            | 6927                  | 420                   | 74                  | 97                                    | 34                      |                                               |
| Clinix                     | 6                       | 1486                  | 177             | 1114                  | 160                   | 38                  | 27                                    | 10                      |                                               |
| JMH                        | 5                       | 1852                  | 324             | 1467                  | 32                    | 0                   | 0                                     | 8                       |                                               |
| Melomed                    | 5                       | 5898                  | 899             | 4394                  | 577                   | 97                  | 40                                    | 91                      |                                               |
| Total                      | 257                     | 168954                | 29549           | 128052                | 9397                  | 1957                | 992                                   | 1951                    |                                               |
| Eastern Cape Fr            |                         |                       |                 |                       |                       |                     | · · · · · · · · · · · · · · · · · · · |                         | 125 26 27 202 202 202 202 202 202 202 202 202 |
| admissions by hospital gro | oup                     |                       |                 | Ер                    | i_Week                |                     |                                       |                         |                                               |