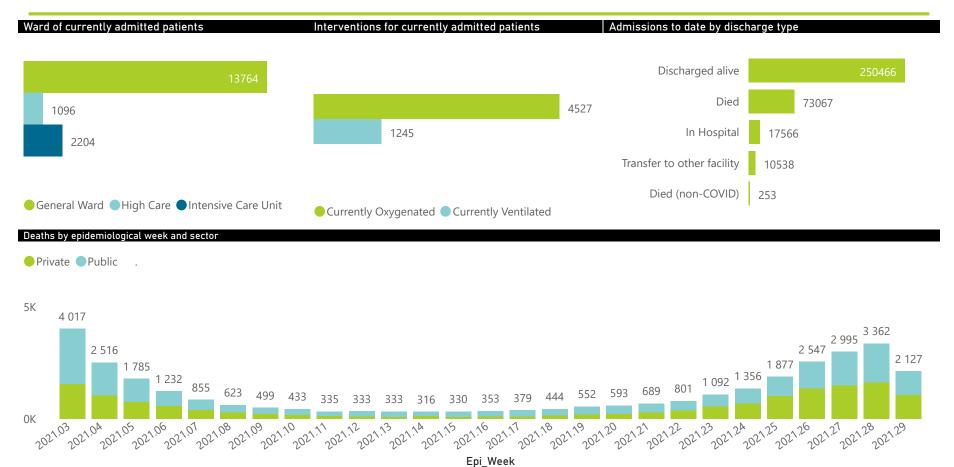

| Summary of reported COVID-19 admissions by province, by sector |                         |                       |                 |                       |                       |                     |                         |                         |                               |  |
|----------------------------------------------------------------|-------------------------|-----------------------|-----------------|-----------------------|-----------------------|---------------------|-------------------------|-------------------------|-------------------------------|--|
| Province                                                       | Facilities<br>Reporting | Admissions<br>to Date | Died to<br>Date | Discharged<br>to date | Currently<br>Admitted | Currently<br>in ICU | Currently<br>Ventilated | Currently<br>Oxygenated | Admissions in<br>Previous Day |  |
| Eastern Cape                                                   | 103                     | 34690                 | 10187           | 22068                 | 777                   | 87                  | 81                      | 252                     | 41                            |  |
| Private                                                        | 18                      | 11044                 | 2609            | 8021                  | 364                   | 82                  | 19                      | 92                      | 12                            |  |
| Public                                                         | 85                      | 23646                 | 7578            | 14047                 | 413                   | 5                   | 62                      | 160                     | 29                            |  |
| Free State                                                     | 55                      | 21187                 | 4448            | 14589                 | 602                   | 77                  | 56                      | 262                     | 41                            |  |
| Private                                                        | 20                      | 9884                  | 1750            | 7654                  | 345                   | 70                  | 43                      | 113                     | 18                            |  |
| Public                                                         | 35                      | 11303                 | 2698            | 6935                  | 257                   | 7                   | 13                      | 149                     | 23                            |  |
| Gauteng                                                        | 134                     | 109603                | 22337           | 76681                 | 8226                  | 1182                | 692                     | 2184                    | 271                           |  |
| Private                                                        | 94                      | 64291                 | 11063           | 47794                 | 4906                  | 1087                | 585                     | 881                     | 200                           |  |
| Public                                                         | 40                      | 45312                 | 11274           | 28887                 | 3320                  | 95                  | 107                     | 1303                    | 71                            |  |
| KwaZulu-Natal                                                  | 116                     | 54996                 | 11960           | 38895                 | 1618                  | 203                 | 78                      | 512                     | 69                            |  |
| Private                                                        | 46                      | 30466                 | 5540            | 23626                 | 945                   | 187                 | 62                      | 209                     | 36                            |  |
| Public                                                         | 70                      | 24530                 | 6420            | 15269                 | 673                   | 16                  | 16                      | 303                     | 33                            |  |
| Limpopo                                                        | 48                      | 13770                 | 3720            | 8894                  | 701                   | 45                  | 38                      | 263                     | 32                            |  |
| Private                                                        | 7                       | 6390                  | 1332            | 4609                  | 330                   | 34                  | 18                      | 59                      | 14                            |  |
| Public                                                         | 41                      | 7380                  | 2388            | 4285                  | 371                   | 11                  | 20                      | 204                     | 18                            |  |
| Mpumalanga                                                     | 40                      | 14154                 | 3305            | 9822                  | 663                   | 101                 | 66                      | 283                     | 9                             |  |
| Private                                                        | 9                       | 7588                  | 1153            | 5954                  | 415                   | 87                  | 49                      | 110                     | 5                             |  |
| Public                                                         | 31                      | 6566                  | 2152            | 3868                  | 248                   | 14                  | 17                      | 173                     | 4                             |  |
| North West                                                     | 31                      | 22644                 | 3266            | 16534                 | 1073                  | 96                  | 58                      | 387                     | 64                            |  |
| Private                                                        | 13                      | 9248                  | 1243            | 7205                  | 409                   | 70                  | 40                      | 139                     | 17                            |  |
| Public                                                         | 18                      | 13396                 | 2023            | 9329                  | 664                   | 26                  | 18                      | 248                     | 47                            |  |
| Northern Cape                                                  | 40                      | 7735                  | 1593            | 5563                  | 159                   | 18                  | 15                      | 59                      | 7                             |  |
| Private                                                        | 8                       | 3874                  | 627             | 2973                  | 96                    | 18                  | 15                      | 23                      | 1                             |  |
| Public                                                         | 32                      | 3861                  | 966             | 2590                  | 63                    | 0                   | 0                       | 36                      | 6                             |  |
| Western Cape                                                   | 101                     | 73111                 | 12251           | 57420                 | 3245                  | 395                 | 161                     | 325                     | 187                           |  |
| Private                                                        | 42                      | 26169                 | 4232            | 20216                 | 1587                  | 322                 | 161                     | 325                     | 79                            |  |
| Public                                                         | 59                      | 46942                 | 8019            | 37204                 | 1658                  | 73                  |                         |                         | 108                           |  |
| Total                                                          | 668                     | 351890                | 73067           | 250466                | 17064                 | 2204                | 1245                    | 4527                    | 721                           |  |

| Summary of reported COVID- | 19 admissions by        | province, by se       | ctor            |                       |                       |                     |                         |                         |                               |
|----------------------------|-------------------------|-----------------------|-----------------|-----------------------|-----------------------|---------------------|-------------------------|-------------------------|-------------------------------|
| Sector                     | Facilities<br>Reporting | Admissions<br>to Date | Died to<br>Date | Discharged<br>to date | Currently<br>Admitted | Currently<br>in ICU | Currently<br>Ventilated | Currently<br>Oxygenated | Admissions in<br>Previous Day |
| Private                    | 257                     | 168954                | 29549           | 128052                | 9397                  | 1957                | 992                     | 1951                    | 382                           |
| Public                     | 411                     | 182936                | 43518           | 122414                | 7667                  | 247                 | 253                     | 2576                    | 339                           |
| Total                      | 668                     | 351890                | 73067           | 250466                | 17064                 | 2204                | 1245                    | 4527                    | 721                           |