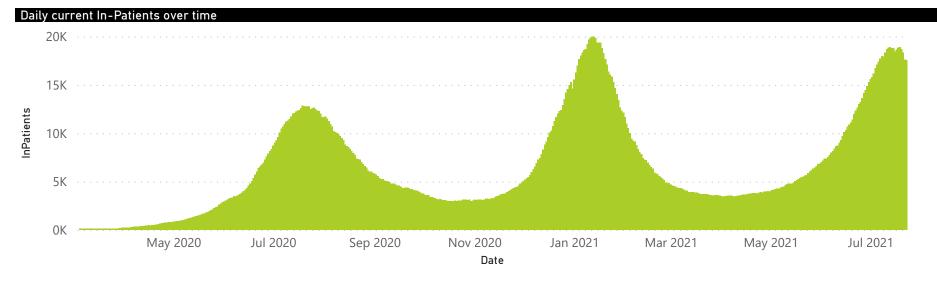

| Summary of reported COVID-19 admissions by province, by sector |                         |                       |                 |                       |                       |                     |                         |                         |                               |  |
|----------------------------------------------------------------|-------------------------|-----------------------|-----------------|-----------------------|-----------------------|---------------------|-------------------------|-------------------------|-------------------------------|--|
| Province                                                       | Facilities<br>Reporting | Admissions<br>to Date | Died to<br>Date | Discharged<br>to date | Currently<br>Admitted | Currently<br>in ICU | Currently<br>Ventilated | Currently<br>Oxygenated | Admissions in<br>Previous Day |  |
| Eastern Cape                                                   | 103                     | 34690                 | 10187           | 22068                 | 777                   | 87                  | 81                      | 252                     | 41                            |  |
| Private                                                        | 18                      | 11044                 | 2609            | 8021                  | 364                   | 82                  | 19                      | 92                      | 12                            |  |
| Public                                                         | 85                      | 23646                 | 7578            | 14047                 | 413                   | 5                   | 62                      | 160                     | 29                            |  |
| Free State                                                     | 55                      | 21187                 | 4448            | 14589                 | 602                   | 77                  | 56                      | 262                     | 41                            |  |
| Private                                                        | 20                      | 9884                  | 1750            | 7654                  | 345                   | 70                  | 43                      | 113                     | 18                            |  |
| Public                                                         | 35                      | 11303                 | 2698            | 6935                  | 257                   | 7                   | 13                      | 149                     | 23                            |  |
| Gauteng                                                        | 134                     | 109603                | 22337           | 76681                 | 8226                  | 1182                | 692                     | 2184                    | 271                           |  |
| Private                                                        | 94                      | 64291                 | 11063           | 47794                 | 4906                  | 1087                | 585                     | 881                     | 200                           |  |
| Public                                                         | 40                      | 45312                 | 11274           | 28887                 | 3320                  | 95                  | 107                     | 1303                    | 71                            |  |
| KwaZulu-Natal                                                  | 116                     | 54996                 | 11960           | 38895                 | 1618                  | 203                 | 78                      | 512                     | 69                            |  |
| Private                                                        | 46                      | 30466                 | 5540            | 23626                 | 945                   | 187                 | 62                      | 209                     | 36                            |  |
| Public                                                         | 70                      | 24530                 | 6420            | 15269                 | 673                   | 16                  | 16                      | 303                     | 33                            |  |
| Limpopo                                                        | 48                      | 13770                 | 3720            | 8894                  | 701                   | 45                  | 38                      | 263                     | 32                            |  |
| Private                                                        | 7                       | 6390                  | 1332            | 4609                  | 330                   | 34                  | 18                      | 59                      | 14                            |  |
| Public                                                         | 41                      | 7380                  | 2388            | 4285                  | 371                   | 11                  | 20                      | 204                     | 18                            |  |
| Mpumalanga                                                     | 40                      | 14154                 | 3305            | 9822                  | 663                   | 101                 | 66                      | 283                     | 9                             |  |
| Private                                                        | 9                       | 7588                  | 1153            | 5954                  | 415                   | 87                  | 49                      | 110                     | 5                             |  |
| Public                                                         | 31                      | 6566                  | 2152            | 3868                  | 248                   | 14                  | 17                      | 173                     | 4                             |  |
| North West                                                     | 31                      | 22644                 | 3266            | 16534                 | 1073                  | 96                  | 58                      | 387                     | 64                            |  |
| Private                                                        | 13                      | 9248                  | 1243            | 7205                  | 409                   | 70                  | 40                      | 139                     | 17                            |  |
| Public                                                         | 18                      | 13396                 | 2023            | 9329                  | 664                   | 26                  | 18                      | 248                     | 47                            |  |
| Northern Cape                                                  | 40                      | 7735                  | 1593            | 5563                  | 159                   | 18                  | 15                      | 59                      | 7                             |  |
| Private                                                        | 8                       | 3874                  | 627             | 2973                  | 96                    | 18                  | 15                      | 23                      | 1                             |  |
| Public                                                         | 32                      | 3861                  | 966             | 2590                  | 63                    | 0                   | 0                       | 36                      | 6                             |  |
| Western Cape                                                   | 101                     | 73111                 | 12251           | 57420                 | 3245                  | 395                 | 161                     | 325                     | 187                           |  |
| Private                                                        | 42                      | 26169                 | 4232            | 20216                 | 1587                  | 322                 | 161                     | 325                     | 79                            |  |
| Public                                                         | 59                      | 46942                 | 8019            | 37204                 | 1658                  | 73                  |                         |                         | 108                           |  |
| Total                                                          | 668                     | 351890                | 73067           | 250466                | 17064                 | 2204                | 1245                    | 4527                    | 721                           |  |

| Summary of reported COVID- | 19 admissions by        | province, by se       | ctor            |                       |                       |                     |                         |                         |                               |
|----------------------------|-------------------------|-----------------------|-----------------|-----------------------|-----------------------|---------------------|-------------------------|-------------------------|-------------------------------|
| Sector                     | Facilities<br>Reporting | Admissions<br>to Date | Died to<br>Date | Discharged<br>to date | Currently<br>Admitted | Currently<br>in ICU | Currently<br>Ventilated | Currently<br>Oxygenated | Admissions in<br>Previous Day |
| Private                    | 257                     | 168954                | 29549           | 128052                | 9397                  | 1957                | 992                     | 1951                    | 382                           |
| Public                     | 411                     | 182936                | 43518           | 122414                | 7667                  | 247                 | 253                     | 2576                    | 339                           |
| Total                      | 668                     | 351890                | 73067           | 250466                | 17064                 | 2204                | 1245                    | 4527                    | 721                           |