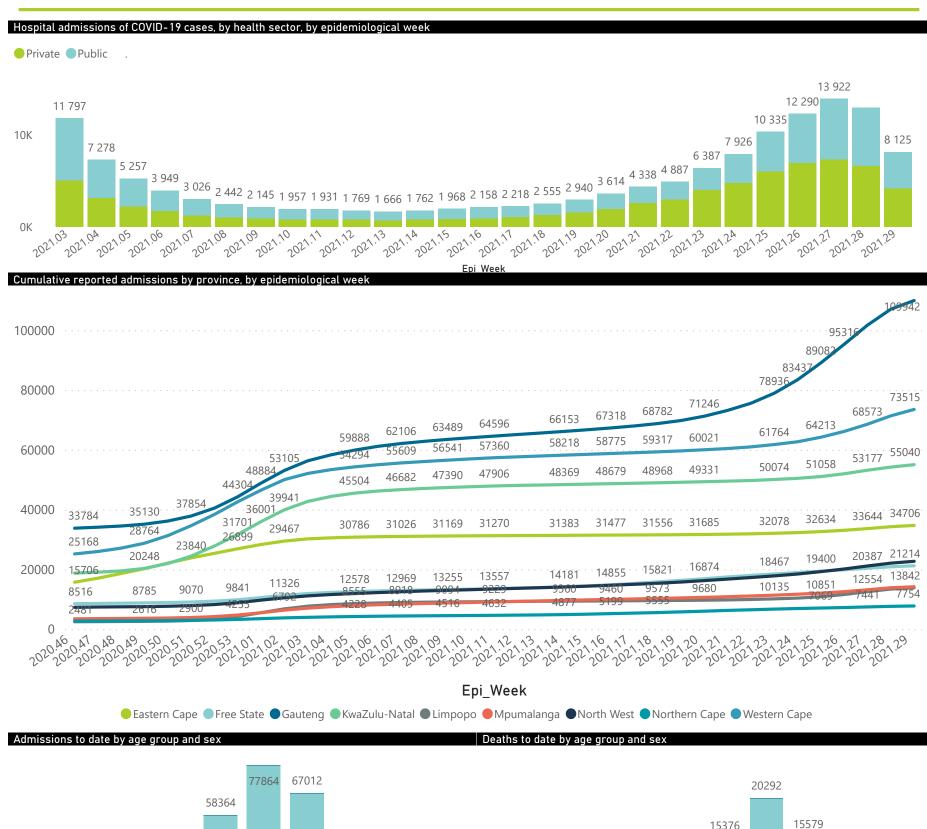

National

The number of reported admissions may change day-to-day as enrolled facilities back-capture historical data.

The Western Cape government has been unable to provide daily data on patients who are on oxygen or ventilated.

The data below refer to admitted patients who test positive for SARS-CoV-2 on PCR or antigen tests.

NATIONAL INSTITUTE FOR COMMUNICABLE DISEASES

The number of reported admissions may change day-to-day as enrolled facilities back-capture historical data. The Western Cape government has been unable to provide daily data on patients who are on oxygen or ventilated. The data below refer to admitted patients who test positive for SARS-CoV-2 on PCR or antigen tests.