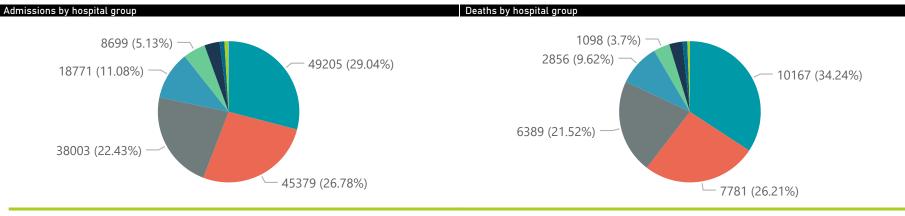

| ry of reported COVID-1 | 9 admissions by         | province              |                 |                       |                       |                     |                         |                         |                               |
|------------------------|-------------------------|-----------------------|-----------------|-----------------------|-----------------------|---------------------|-------------------------|-------------------------|-------------------------------|
| Province               | Facilities<br>Reporting | Admissions<br>to Date | Died to<br>Date | Discharged<br>to date | Currently<br>Admitted | Currently<br>in ICU | Currently<br>Ventilated | Currently<br>Oxygenated | Admissions in<br>Previous Day |
| Eastern Cape           | 18                      | 11051                 | 2619            | 8036                  | 346                   | 80                  | 20                      | 71                      |                               |
| Free State             | 20                      | 9907                  | 1755            | 7669                  | 348                   | 67                  | 41                      | 115                     |                               |
| Gauteng                | 94                      | 64506                 | 11140           | 48063                 | 4770                  | 1072                | 563                     | 767                     | 1.                            |
| KwaZulu-Natal          | 46                      | 30511                 | 5549            | 23665                 | 940                   | 180                 | 61                      | 203                     |                               |
| Limpopo                | 7                       | 6436                  | 1343            | 4651                  | 323                   | 33                  | 19                      | 52                      |                               |
| Mpumalanga             | 9                       | 7612                  | 1158            | 5981                  | 407                   | 88                  | 49                      | 88                      |                               |
| North West             | 13                      | 9273                  | 1248            | 7228                  | 405                   | 68                  | 38                      | 130                     |                               |
| Northern Cape          | 8                       | 3883                  | 628             | 2977                  | 100                   | 18                  | 15                      | 22                      |                               |
| Total                  | 257                     | 169427                | 29692           | 128582                | 9189                  | 1921                | 961                     | 1737                    | 2                             |
| ry of reported COVID-1 | 9 admissions by         | hospital group        |                 |                       |                       |                     |                         |                         |                               |
| Hospital_Group         | Facilities<br>Reporting | Admissions<br>to Date | Died to<br>Date | Discharged<br>to date | Currently<br>Admitted | Currently<br>in ICU | Currently<br>Ventilated | Currently<br>Oxygenated | Admissions in<br>Previous Day |
| NHN                    | 69                      | 18771                 | 2856            | 13984                 | 882                   | 121                 | 102                     | 571                     |                               |
| Netcare                | 59                      | 49205                 | 10167           | 35569                 | 3110                  | 729                 | 250                     | 13                      | 1                             |
| Mediclinic             | 52                      | 45379                 | 7781            | 35313                 | 2132                  | 382                 | 278                     | 480                     |                               |
| Life Healthcare        | 50                      | 38003                 | 6389            | 29710                 | 1852                  | 480                 | 167                     | 529                     |                               |
|                        |                         |                       |                 |                       |                       |                     |                         |                         |                               |