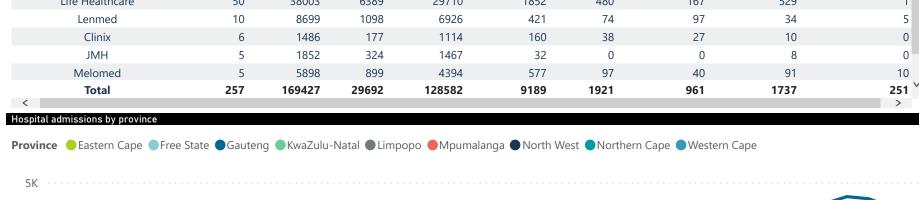

| Summary of reported COVID-19 |                         | province, by sect     | or              |                       |                       |                     |                         |                         |                               |
|------------------------------|-------------------------|-----------------------|-----------------|-----------------------|-----------------------|---------------------|-------------------------|-------------------------|-------------------------------|
| Province                     | Facilities<br>Reporting | Admissions<br>to Date | Died to<br>Date | Discharged<br>to date | Currently<br>Admitted | Currently<br>in ICU | Currently<br>Ventilated | Currently<br>Oxygenated | Admissions in<br>Previous Day |
| Eastern Cape                 | 103                     | 34707                 | 10198           | 22101                 | 753                   | 85                  | 82                      | 227                     | 18                            |
| Private                      | 18                      | 11051                 | 2619            | 8036                  | 346                   | 80                  | 20                      | 71                      | 10                            |
| Public                       | 85                      | 23656                 | 7579            | 14065                 | 407                   | 5                   | 62                      | 156                     | 8                             |
| Free State                   | 55                      | 21215                 | 4453            | 14605                 | 609                   | 74                  | 54                      | 267                     | 20                            |
| Private                      | 20                      | 9907                  | 1755            | 7669                  | 348                   | 67                  | 41                      | 115                     | 13                            |
| Public                       | 35                      | 11308                 | 2698            | 6936                  | 261                   | 7                   | 13                      | 152                     | 7                             |
| Gauteng                      | 134                     | 109949                | 22460           | 77013                 | 8101                  | 1169                | 672                     | 2039                    | 167                           |
| Private                      | 94                      | 64506                 | 11140           | 48063                 | 4770                  | 1072                | 563                     | 767                     | 133                           |
| Public                       | 40                      | 45443                 | 11320           | 28950                 | 3331                  | 97                  | 109                     | 1272                    | 34                            |
| KwaZulu-Natal                | 116                     | 55047                 | 11957           | 38940                 | 1623                  | 196                 | 77                      | 515                     | 42                            |
| Private                      | 46                      | 30511                 | 5549            | 23665                 | 940                   | 180                 | 61                      | 203                     | 26                            |
| Public                       | 70                      | 24536                 | 6408            | 15275                 | 683                   | 16                  | 16                      | 312                     | 16                            |
| Limpopo                      | 48                      | 13842                 | 3743            | 8954                  | 688                   | 44                  | 39                      | 252                     | 18                            |
| Private                      | 7                       | 6436                  | 1343            | 4651                  | 323                   | 33                  | 19                      | 52                      | 14                            |
| Public                       | 41                      | 7406                  | 2400            | 4303                  | 365                   | 11                  | 20                      | 200                     | 4                             |
| Mpumalanga                   | 40                      | 14191                 | 3316            | 9860                  | 650                   | 102                 | 66                      | 256                     | 3                             |
| Private                      | 9                       | 7612                  | 1158            | 5981                  | 407                   | 88                  | 49                      | 88                      | 3                             |
| Public                       | 31                      | 6579                  | 2158            | 3879                  | 243                   | 14                  | 17                      | 168                     | 0                             |
| North West                   | 31                      | 22705                 | 3278            | 16594                 | 1056                  | 94                  | 56                      | 371                     | 35                            |
| Private                      | 13                      | 9273                  | 1248            | 7228                  | 405                   | 68                  | 38                      | 130                     | 10                            |
| Public                       | 18                      | 13432                 | 2030            | 9366                  | 651                   | 26                  | 18                      | 241                     | 25                            |
| Northern Cape                | 40                      | 7754                  | 1595            | 5573                  | 164                   | 18                  | 15                      | 58                      | 5                             |
| Private                      | 8                       | 3883                  | 628             | 2977                  | 100                   | 18                  | 15                      | 22                      | 4                             |
| Public                       | 32                      | 3871                  | 967             | 2596                  | 64                    | 0                   | 0                       | 36                      | 1                             |
| Western Cape                 | 101                     | 73541                 | 12340           | 57775                 | 3233                  | 389                 | 155                     | 289                     | 147                           |
| Private                      | 42                      | 26248                 | 4252            | 20312                 | 1550                  | 315                 | 155                     | 289                     | 38                            |
| Public                       | 59                      | 47293                 | 8088            | 37463                 | 1683                  | 74                  |                         |                         | 109                           |
| Total                        | 668                     | 352951                | 73340           | 251415                | 16877                 | 2171                | 1216                    | 4274                    | 455                           |

NATIONAL INSTITUTE FOR COMMUNICABLE DISEASES
Division of the National Health Laboratory Service

| Summary of reported COVID-19 admissions by province, by sector |                         |                       |                 |                       |                       |                     |                         |                         |                               |
|----------------------------------------------------------------|-------------------------|-----------------------|-----------------|-----------------------|-----------------------|---------------------|-------------------------|-------------------------|-------------------------------|
| Sector                                                         | Facilities<br>Reporting | Admissions<br>to Date | Died to<br>Date | Discharged<br>to date | Currently<br>Admitted | Currently<br>in ICU | Currently<br>Ventilated | Currently<br>Oxygenated | Admissions in<br>Previous Day |
| Private                                                        | 257                     | 169427                | 29692           | 128582                | 9189                  | 1921                | 961                     | 1737                    | 251                           |
| Public                                                         | 411                     | 183524                | 43648           | 122833                | 7688                  | 250                 | 255                     | 2537                    | 204                           |
| Total                                                          | 668                     | 352951                | 73340           | 251415                | 16877                 | 2171                | 1216                    | 4274                    | 455                           |

| ry of reported COVID-1 | 9 admissions by         | province              |                 |                       |                       |                     |                         |                         |                               |
|------------------------|-------------------------|-----------------------|-----------------|-----------------------|-----------------------|---------------------|-------------------------|-------------------------|-------------------------------|
| Province               | Facilities<br>Reporting | Admissions<br>to Date | Died to<br>Date | Discharged<br>to date | Currently<br>Admitted | Currently<br>in ICU | Currently<br>Ventilated | Currently<br>Oxygenated | Admissions in<br>Previous Day |
| Eastern Cape           | 18                      | 11051                 | 2619            | 8036                  | 346                   | 80                  | 20                      | 71                      |                               |
| Free State             | 20                      | 9907                  | 1755            | 7669                  | 348                   | 67                  | 41                      | 115                     |                               |
| Gauteng                | 94                      | 64506                 | 11140           | 48063                 | 4770                  | 1072                | 563                     | 767                     | 1.                            |
| KwaZulu-Natal          | 46                      | 30511                 | 5549            | 23665                 | 940                   | 180                 | 61                      | 203                     |                               |
| Limpopo                | 7                       | 6436                  | 1343            | 4651                  | 323                   | 33                  | 19                      | 52                      |                               |
| Mpumalanga             | 9                       | 7612                  | 1158            | 5981                  | 407                   | 88                  | 49                      | 88                      |                               |
| North West             | 13                      | 9273                  | 1248            | 7228                  | 405                   | 68                  | 38                      | 130                     |                               |
| Northern Cape          | 8                       | 3883                  | 628             | 2977                  | 100                   | 18                  | 15                      | 22                      |                               |
| Total                  | 257                     | 169427                | 29692           | 128582                | 9189                  | 1921                | 961                     | 1737                    | 2                             |
| ry of reported COVID-1 | 9 admissions by         | hospital group        |                 |                       |                       |                     |                         |                         |                               |
| Hospital_Group         | Facilities<br>Reporting | Admissions<br>to Date | Died to<br>Date | Discharged<br>to date | Currently<br>Admitted | Currently<br>in ICU | Currently<br>Ventilated | Currently<br>Oxygenated | Admissions in<br>Previous Day |
| NHN                    | 69                      | 18771                 | 2856            | 13984                 | 882                   | 121                 | 102                     | 571                     |                               |
| Netcare                | 59                      | 49205                 | 10167           | 35569                 | 3110                  | 729                 | 250                     | 13                      | 1                             |
| Mediclinic             | 52                      | 45379                 | 7781            | 35313                 | 2132                  | 382                 | 278                     | 480                     |                               |
| Life Healthcare        | 50                      | 38003                 | 6389            | 29710                 | 1852                  | 480                 | 167                     | 529                     |                               |
|                        |                         |                       |                 |                       |                       |                     |                         |                         |                               |