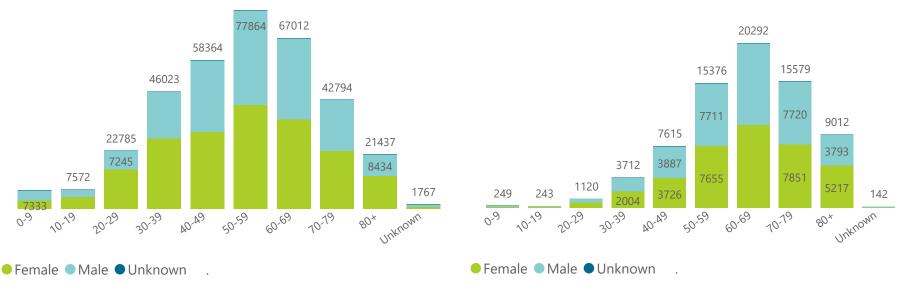

National

The number of reported admissions may change day-to-day as enrolled facilities back-capture historical data.

The Western Cape government has been unable to provide daily data on patients who are on oxygen or ventilated.

The data below refer to admitted patients who test positive for SARS-CoV-2 on PCR or antigen tests.

NATIONAL INSTITUTE FOR COMMUNICABLE DISEASES

The number of reported admissions may change day-to-day as enrolled facilities back-capture historical data. The Western Cape government has been unable to provide daily data on patients who are on oxygen or ventilated. The data below refer to admitted patients who test positive for SARS-CoV-2 on PCR or antigen tests.