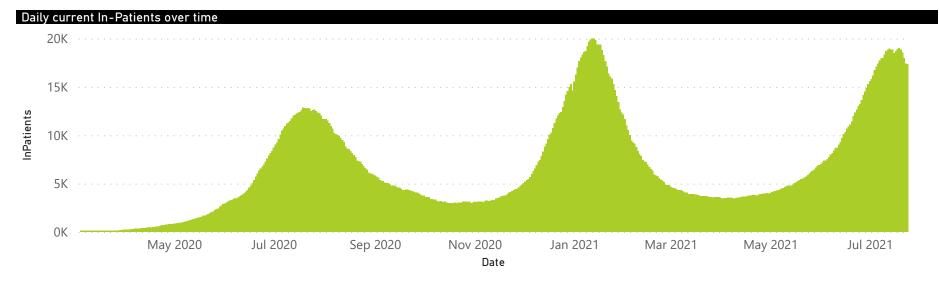

57                     | 169427                | 29692           | 128582                | 9189                  | 1921                | 961                     | 1737                    | 251                           |
| Public                                                         | 411                     | 183524                | 43648           | 122833                | 7688                  | 250                 | 255                     | 2537                    | 204                           |
| Total                                                          | 668                     | 352951                | 73340           | 251415                | 16877                 | 2171                | 1216                    | 4274                    | 455                           |



Private



● General Ward ● High Care ● Intensive Care Unit

The number of reported admissions may change day-to-day as enrolled facilities back-capture historical data.

The data below refer to admitted patients who test positive for SARS-CoV-2 on PCR or antigen tests.





Currently OxygenatedCurrently Ventilated

Died (non-COVID)

28

Private



The number of reported admissions may change day-to-day as enrolled facilities back-capture historical data.

The data below refer to admitted patients who test positive for SARS-CoV-2 on PCR or antigen tests.



| ry of reported COVID-1 | 9 admissions by         | province              |                 |                       |                       |                     |                         |                         |