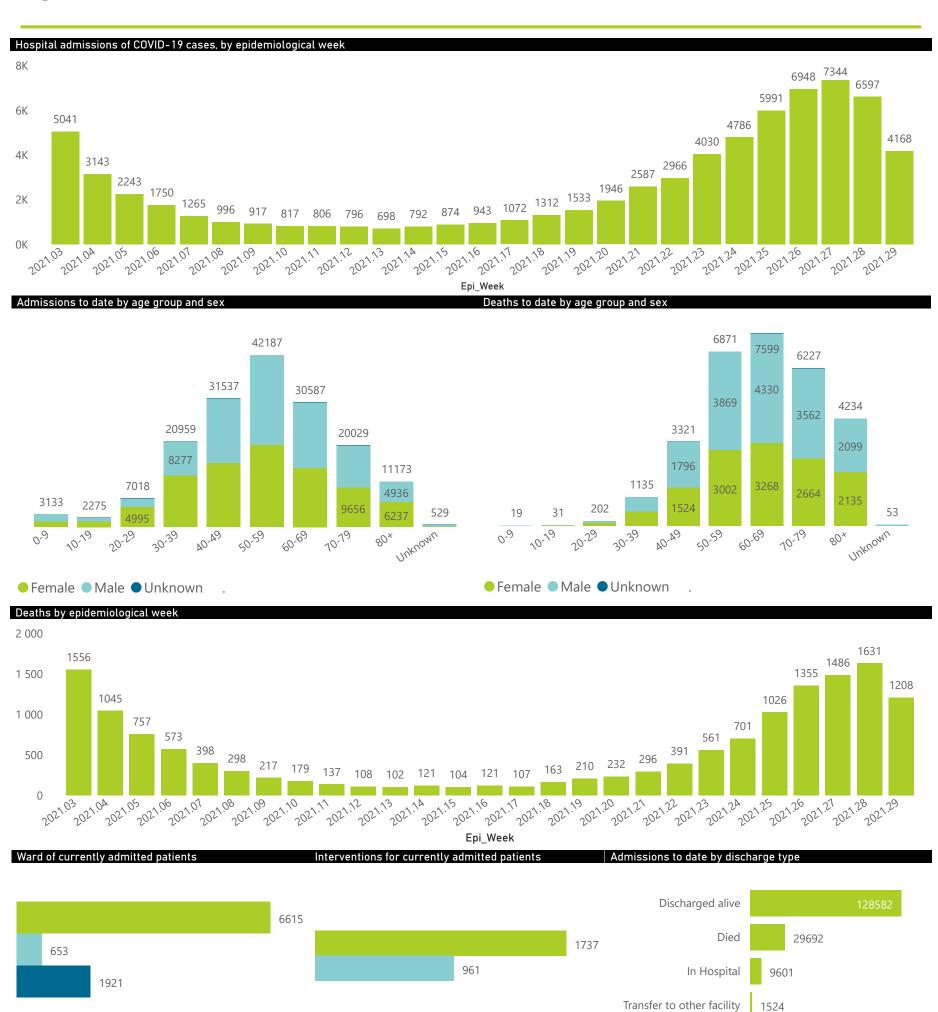

National

The number of reported admissions may change day-to-day as enrolled facilities back-capture historical data.

The Western Cape government has been unable to provide daily data on patients who are on oxygen or ventilated.

The data below refer to admitted patients who test positive for SARS-CoV-2 on PCR or antigen tests.

NATIONAL INSTITUTE FOR COMMUNICABLE DISEASES

The number of reported admissions may change day-to-day as enrolled facilities back-capture historical data. The Western Cape government has been unable to provide daily data on patients who are on oxygen or ventilated. The data below refer to admitted patients who test positive for SARS-CoV-2 on PCR or antigen tests.

National

The number of reported admissions may change day-to-day as enrolled facilities back-capture historical data. The Western Cape government has been unable to provide daily data on patients who are on oxygen or ventilated. The data below refer to admitted patients who test positive for SARS-CoV-2 on PCR or antigen tests.