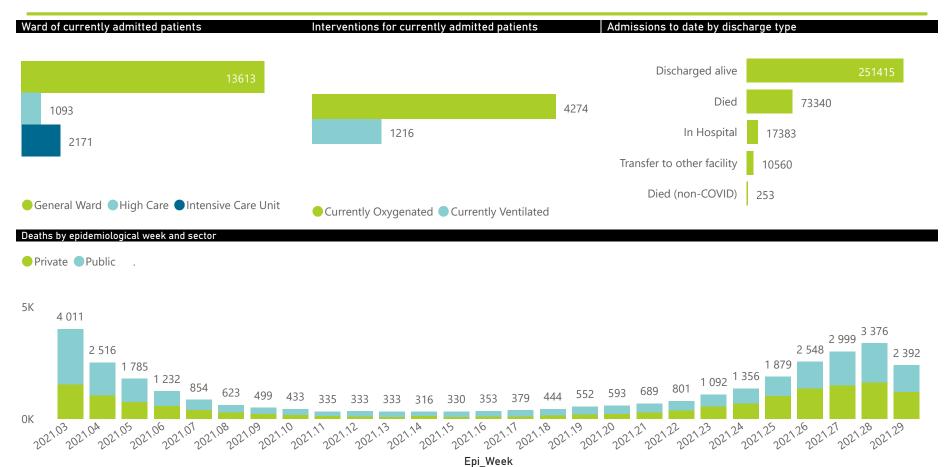

| Summary of reported COVID-19 |                         | province, by sect     | or              |                       |                       |                     |                         |                         |                               |
|------------------------------|-------------------------|-----------------------|-----------------|-----------------------|-----------------------|---------------------|-------------------------|-------------------------|-------------------------------|
| Province                     | Facilities<br>Reporting | Admissions<br>to Date | Died to<br>Date | Discharged<br>to date | Currently<br>Admitted | Currently<br>in ICU | Currently<br>Ventilated | Currently<br>Oxygenated | Admissions in<br>Previous Day |
| Eastern Cape                 | 103                     | 34707                 | 10198           | 22101                 | 753                   | 85                  | 82                      | 227                     | 18                            |
| Private                      | 18                      | 11051                 | 2619            | 8036                  | 346                   | 80                  | 20                      | 71                      | 10                            |
| Public                       | 85                      | 23656                 | 7579            | 14065                 | 407                   | 5                   | 62                      | 156                     | 8                             |
| Free State                   | 55                      | 21215                 | 4453            | 14605                 | 609                   | 74                  | 54                      | 267                     | 20                            |
| Private                      | 20                      | 9907                  | 1755            | 7669                  | 348                   | 67                  | 41                      | 115                     | 13                            |
| Public                       | 35                      | 11308                 | 2698            | 6936                  | 261                   | 7                   | 13                      | 152                     | 7                             |
| Gauteng                      | 134                     | 109949                | 22460           | 77013                 | 8101                  | 1169                | 672                     | 2039                    | 167                           |
| Private                      | 94                      | 64506                 | 11140           | 48063                 | 4770                  | 1072                | 563                     | 767                     | 133                           |
| Public                       | 40                      | 45443                 | 11320           | 28950                 | 3331                  | 97                  | 109                     | 1272                    | 34                            |
| KwaZulu-Natal                | 116                     | 55047                 | 11957           | 38940                 | 1623                  | 196                 | 77                      | 515                     | 42                            |
| Private                      | 46                      | 30511                 | 5549            | 23665                 | 940                   | 180                 | 61                      | 203                     | 26                            |
| Public                       | 70                      | 24536                 | 6408            | 15275                 | 683                   | 16                  | 16                      | 312                     | 16                            |
| Limpopo                      | 48                      | 13842                 | 3743            | 8954                  | 688                   | 44                  | 39                      | 252                     | 18                            |
| Private                      | 7                       | 6436                  | 1343            | 4651                  | 323                   | 33                  | 19                      | 52                      | 14                            |
| Public                       | 41                      | 7406                  | 2400            | 4303                  | 365                   | 11                  | 20                      | 200                     | 4                             |
| Mpumalanga                   | 40                      | 14191                 | 3316            | 9860                  | 650                   | 102                 | 66                      | 256                     | 3                             |
| Private                      | 9                       | 7612                  | 1158            | 5981                  | 407                   | 88                  | 49                      | 88                      | 3                             |
| Public                       | 31                      | 6579                  | 2158            | 3879                  | 243                   | 14                  | 17                      | 168                     | 0                             |
| North West                   | 31                      | 22705                 | 3278            | 16594                 | 1056                  | 94                  | 56                      | 371                     | 35                            |
| Private                      | 13                      | 9273                  | 1248            | 7228                  | 405                   | 68                  | 38                      | 130                     | 10                            |
| Public                       | 18                      | 13432                 | 2030            | 9366                  | 651                   | 26                  | 18                      | 241                     | 25                            |
| Northern Cape                | 40                      | 7754                  | 1595            | 5573                  | 164                   | 18                  | 15                      | 58                      | 5                             |
| Private                      | 8                       | 3883                  | 628             | 2977                  | 100                   | 18                  | 15                      | 22                      | 4                             |
| Public                       | 32                      | 3871                  | 967             | 2596                  | 64                    | 0                   | 0                       | 36                      | 1                             |
| Western Cape                 | 101                     | 73541                 | 12340           | 57775                 | 3233                  | 389                 | 155                     | 289                     | 147                           |
| Private                      | 42                      | 26248                 | 4252            | 20312                 | 1550                  | 315                 | 155                     | 289                     | 38                            |
| Public                       | 59                      | 47293                 | 8088            | 37463                 | 1683                  | 74                  |                         |                         | 109                           |
| Total                        | 668                     | 352951                | 73340           | 251415                | 16877                 | 2171                | 1216                    | 4274                    | 455                           |

NATIONAL INSTITUTE FOR COMMUNICABLE DISEASES
Division of the National Health Laboratory Service

| Summary of reported COVID-19 admissions by province, by sector |                         |                       |                 |                       |                       |                     |                         |                         |                               |
|----------------------------------------------------------------|-------------------------|-----------------------|-----------------|-----------------------|-----------------------|---------------------|-------------------------|-------------------------|-------------------------------|
| Sector                                                         | Facilities<br>Reporting | Admissions<br>to Date | Died to<br>Date | Discharged<br>to date | Currently<br>Admitted | Currently<br>in ICU | Currently<br>Ventilated | Currently<br>Oxygenated | Admissions in<br>Previous Day |
| Private                                                        | 257                     | 169427                | 29692           | 128582                | 9189                  | 1921                | 961                     | 1737                    | 251                           |
| Public                                                         | 411                     | 183524                | 43648           | 122833                | 7688                  | 250                 | 255                     | 2537                    | 204                           |
| Total                                                          | 668                     | 352951                | 73340           | 251415                | 16877                 | 2171                | 1216                    | 4274                    | 455                           |