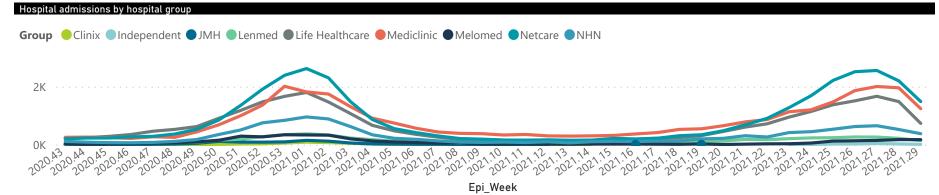

| ry of reported COVID-1 | 9 admissions by         | province              |                 |                       |                       |                     |                         |                         |                               |
|------------------------|-------------------------|-----------------------|-----------------|-----------------------|-----------------------|---------------------|-------------------------|-------------------------|-------------------------------|
| Province               | Facilities<br>Reporting | Admissions<br>to Date | Died to<br>Date | Discharged<br>to date | Currently<br>Admitted | Currently<br>in ICU | Currently<br>Ventilated | Currently<br>Oxygenated | Admissions in<br>Previous Day |
| Eastern Cape           | 18                      | 11051                 | 2619            | 8036                  | 346                   | 80                  | 20                      | 71                      |                               |
| Free State             | 20                      | 9907                  | 1755            | 7669                  | 348                   | 67                  | 41                      | 115                     |                               |
| Gauteng                | 94                      | 64506                 | 11140           | 48063                 | 4770                  | 1072                | 563                     | 767                     | 1.                            |
| KwaZulu-Natal          | 46                      | 30511                 | 5549            | 23665                 | 940                   | 180                 | 61                      | 203                     |                               |
| Limpopo                | 7                       | 6436                  | 1343            | 4651                  | 323                   | 33                  | 19                      | 52                      |                               |
| Mpumalanga             | 9                       | 7612                  | 1158            | 5981                  | 407                   | 88                  | 49                      | 88                      |                               |
| North West             | 13                      | 9273                  | 1248            | 7228                  | 405                   | 68                  | 38                      | 130                     |                               |
| Northern Cape          | 8                       | 3883                  | 628             | 2977                  | 100                   | 18                  | 15                      | 22                      |                               |
| Total                  | 257                     | 169427                | 29692           | 128582                | 9189                  | 1921                | 961                     | 1737                    | 2                             |
| ry of reported COVID-1 | 9 admissions by         | hospital group        |                 |                       |                       |                     |                         |                         |                               |
| Hospital_Group         | Facilities<br>Reporting | Admissions<br>to Date | Died to<br>Date | Discharged<br>to date | Currently<br>Admitted | Currently<br>in ICU | Currently<br>Ventilated | Currently<br>Oxygenated | Admissions in<br>Previous Day |
| NHN                    | 69                      | 18771                 | 2856            | 13984                 | 882                   | 121                 | 102                     | 571                     |                               |
| Netcare                | 59                      | 49205                 | 10167           | 35569                 | 3110                  | 729                 | 250                     | 13                      | 1                             |
| Mediclinic             | 52                      | 45379                 | 7781            | 35313                 | 2132                  | 382                 | 278                     | 480                     |                               |
| Life Healthcare        | 50                      | 38003                 | 6389            | 29710                 | 1852                  | 480                 | 167                     | 529                     |                               |
|                        |                         |                       |                 |                       |                       |                     |                         |                         |                               |