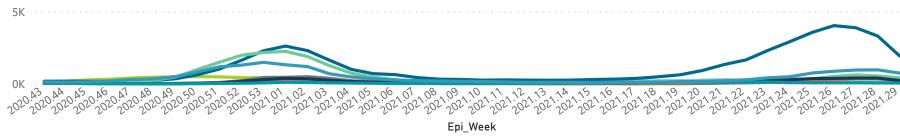

National

The number of reported admissions may change day-to-day as enrolled facilities back-capture historical data.

The Western Cape government has been unable to provide daily data on patients who are on oxygen or ventilated.

The data below refer to admitted patients who test positive for SARS-CoV-2 on PCR or antigen tests.

NATIONAL INSTITUTE FOR COMMUNICABLE DISEASES

The number of reported admissions may change day-to-day as enrolled facilities back-capture historical data. The Western Cape government has been unable to provide daily data on patients who are on oxygen or ventilated. The data below refer to admitted patients who test positive for SARS-CoV-2 on PCR or antigen tests.

National

The number of reported admissions may change day-to-day as enrolled facilities back-capture historical data. The Western Cape government has been unable to provide daily data on patients who are on oxygen or ventilated. The data below refer to admitted patients who test positive for SARS-CoV-2 on PCR or antigen tests.