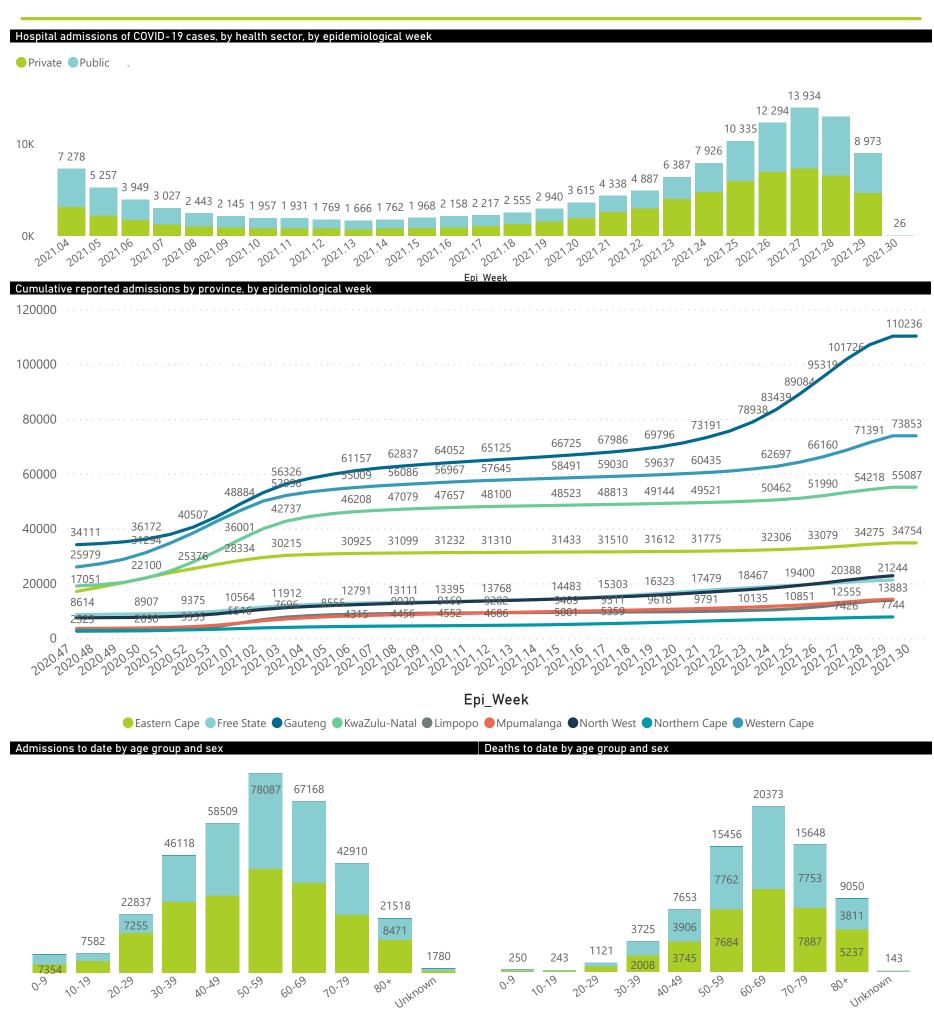

## NICD National COVID-19 Hospital Surveillance

The number of reported admissions may change day-to-day as enrolled facilities back-capture historical data. The Western Cape government has been unable to provide daily data on patients who are on oxygen or ventilated. The data below refer to admitted patients who test positive for SARS-CoV-2 on PCR or antigen tests.