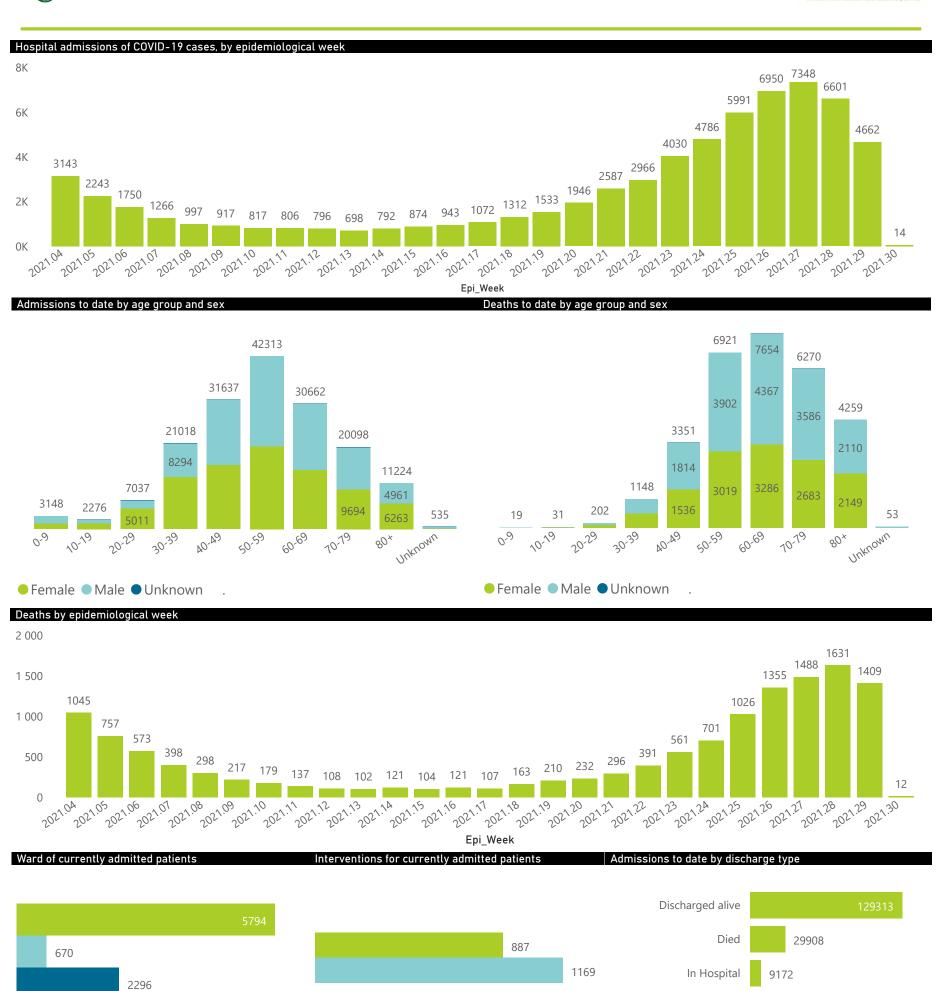

## NICD National COVID-19 Hospital Surveillance

The number of reported admissions may change day-to-day as enrolled facilities back-capture historical data. The Western Cape government has been unable to provide daily data on patients who are on oxygen or ventilated. The data below refer to admitted patients who test positive for SARS-CoV-2 on PCR or antigen tests.