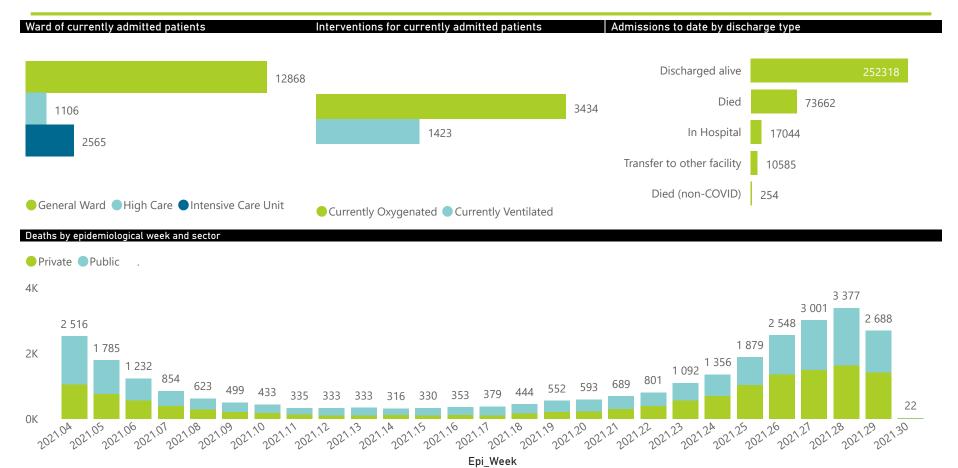

| Province      | Facilities<br>Reporting | Admissions<br>to Date | Died to<br>Date | Discharged<br>to date | Currently<br>Admitted | Currently<br>in ICU | Currently<br>Ventilated | Currently<br>Oxygenated | Admissions in<br>Previous Day |
|---------------|-------------------------|-----------------------|-----------------|-----------------------|-----------------------|---------------------|-------------------------|-------------------------|-------------------------------|
| Eastern Cape  | 103                     | 34755                 | 10220           | 22148                 | 729                   | 107                 | 97                      | 176                     | 13                            |
| Private       | 18                      | 11091                 | 2636            | 8075                  | 329                   | 102                 | 35                      | 26                      | 11                            |
| Public        | 85                      | 23664                 | 7584            | 14073                 | 400                   | 5                   | 62                      | 150                     | 2                             |
| Free State    | 55                      | 21245                 | 4461            | 14635                 | 601                   | 88                  | 58                      | 214                     | 10                            |
| Private       | 20                      | 9918                  | 1758            | 7693                  | 332                   | 81                  | 46                      | 58                      | 5                             |
| Public        | 35                      | 11327                 | 2703            | 6942                  | 269                   | 7                   | 12                      | 156                     | 5                             |
| Gauteng       | 134                     | 110243                | 22590           | 77405                 | 7861                  | 1353                | 772                     | 1618                    | 135                           |
| Private       | 94                      | 64737                 | 11257           | 48446                 | 4501                  | 1258                | 663                     | 347                     | 112                           |
| Public        | 40                      | 45506                 | 11333           | 28959                 | 3360                  | 95                  | 109                     | 1271                    | 23                            |
| KwaZulu-Natal | 116                     | 55094                 | 11973           | 38999                 | 1592                  | 240                 | 94                      | 461                     | 27                            |
| Private       | 46                      | 30551                 | 5564            | 23724                 | 906                   | 224                 | 78                      | 149                     | 24                            |
| Public        | 70                      | 24543                 | 6409            | 15275                 | 686                   | 16                  | 16                      | 312                     | 3                             |
| Limpopo       | 48                      | 13883                 | 3761            | 8995                  | 669                   | 58                  | 46                      | 225                     | 15                            |
| Private       | 7                       | 6464                  | 1354            | 4686                  | 305                   | 47                  | 26                      | 25                      | 15                            |
| Public        | 41                      | 7419                  | 2407            | 4309                  | 364                   | 11                  | 20                      | 200                     | 0                             |
| Mpumalanga    | 40                      | 14224                 | 3327            | 9911                  | 621                   | 123                 | 72                      | 199                     | 0                             |
| Private       | 9                       | 7641                  | 1169            | 6031                  | 375                   | 109                 | 55                      | 29                      | 0                             |
| Public        | 31                      | 6583                  | 2158            | 3880                  | 246                   | 14                  | 17                      | 170                     | 0                             |
| North West    | 31                      | 22796                 | 3294            | 16647                 | 1073                  | 110                 | 57                      | 358                     | 37                            |
| Private       | 13                      | 9336                  | 1257            | 7277                  | 409                   | 84                  | 39                      | 106                     | 16                            |
| Public        | 18                      | 13460                 | 2037            | 9370                  | 664                   | 26                  | 18                      | 252                     | 21                            |
| Northern Cape | 40                      | 7744                  | 1599            | 5565                  | 156                   | 24                  | 19                      | 40                      | 2                             |
| Private       | 8                       | 3887                  | 632             | 2984                  | 92                    | 24                  | 19                      | 4                       | 1                             |
| Public        | 32                      | 3857                  | 967             | 2581                  | 64                    | 0                   | 0                       | 36                      | 1                             |
| Western Cape  | 101                     | 73879                 | 12437           | 58013                 | 3237                  | 462                 | 208                     | 143                     | 127                           |
| Private       | 42                      | 26323                 | 4281            | 20397                 | 1511                  | 367                 | 208                     | 143                     | 37                            |
| Public        | 59                      | 47556                 | 8156            | 37616                 | 1726                  | 95                  |                         |                         | 90                            |
| Total         | 668                     | 353863                | 73662           | 252318                | 16539                 | 2565                | 1423                    | 3434                    | 366                           |

The data below refer to admitted patients who test positive for SARS-CoV-2 on PCR or antigen tests.

| ummary of reported COVID-19 admissions by province, by sector |                         |                       |                 |                       |                       |                     |                         |                         |                               |
|---------------------------------------------------------------|-------------------------|-----------------------|-----------------|-----------------------|-----------------------|---------------------|-------------------------|-------------------------|-------------------------------|
| Sector                                                        | Facilities<br>Reporting | Admissions<br>to Date | Died to<br>Date | Discharged<br>to date | Currently<br>Admitted | Currently<br>in ICU | Currently<br>Ventilated | Currently<br>Oxygenated | Admissions in<br>Previous Day |
| Private                                                       | 257                     | 169948                | 29908           | 129313                | 8760                  | 2296                | 1169                    | 887                     | 221                           |
| Public                                                        | 411                     | 183915                | 43754           | 123005                | 7779                  | 269                 | 254                     | 2547                    | 145                           |
| Total                                                         | 668                     | 353863                | 73662           | 252318                | 16539                 | 2565                | 1423                    | 3434                    | 366                           |