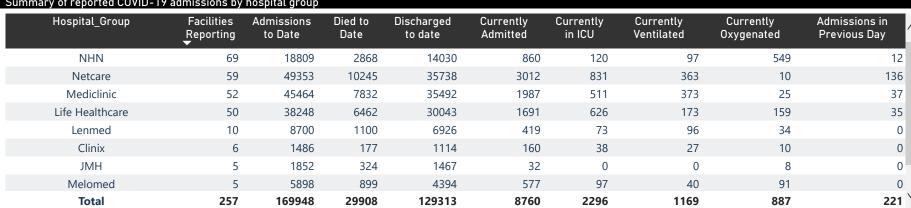

The data below refer to admitted patients who test positive for SARS-CoV-2 on PCR or antigen tests.

| ummary of reported COVID-19 admissions by province, by sector |                         |                       |                 |                       |                       |                     |                         |                         |                               |
|---------------------------------------------------------------|-------------------------|-----------------------|-----------------|-----------------------|-----------------------|---------------------|-------------------------|-------------------------|-------------------------------|
| Sector                                                        | Facilities<br>Reporting | Admissions<br>to Date | Died to<br>Date | Discharged<br>to date | Currently<br>Admitted | Currently<br>in ICU | Currently<br>Ventilated | Currently<br>Oxygenated | Admissions in<br>Previous Day |
| Private                                                       | 257                     | 169948                | 29908           | 129313                | 8760                  | 2296                | 1169                    | 887                     | 221                           |
| Public                                                        | 411                     | 183915                | 43754           | 123005                | 7779                  | 269                 | 254                     | 2547                    | 145                           |
| Total                                                         | 668                     | 353863                | 73662           | 252318                | 16539                 | 2565                | 1423                    | 3434                    | 366                           |