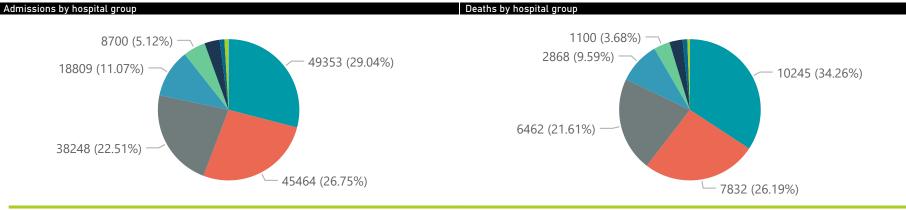

The data below refer to admitted patients who test positive for SARS-CoV-2 on PCR or antigen tests.

| ummary of reported COVID-19 admissions by province, by sector |                         |                       |                 |                       |                       |                     |                         |                         |                               |
|---------------------------------------------------------------|-------------------------|-----------------------|-----------------|-----------------------|-----------------------|---------------------|-------------------------|-------------------------|-------------------------------|
| Sector                                                        | Facilities<br>Reporting | Admissions<br>to Date | Died to<br>Date | Discharged<br>to date | Currently<br>Admitted | Currently<br>in ICU | Currently<br>Ventilated | Currently<br>Oxygenated | Admissions in<br>Previous Day |
| Private                                                       | 257                     | 169948                | 29908           | 129313                | 8760                  | 2296                | 1169                    | 887                     | 221                           |
| Public                                                        | 411                     | 183915                | 43754           | 123005                | 7779                  | 269                 | 254                     | 2547                    | 145                           |
| Total                                                         | 668                     | 353863                | 73662           | 252318                | 16539                 | 2565                | 1423                    | 3434                    | 366                           |