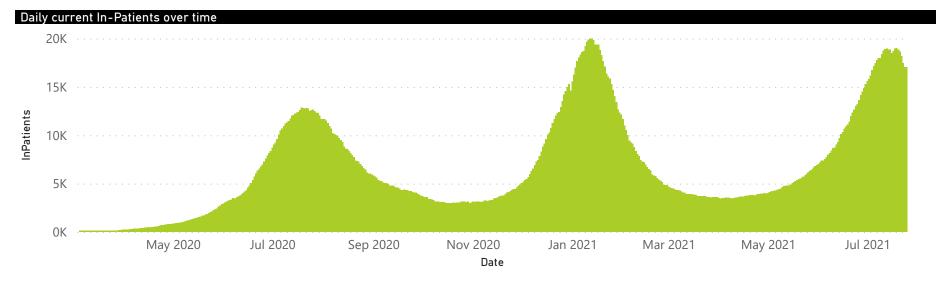

| Province      | Facilities<br>Reporting | Admissions<br>to Date | Died to<br>Date | Discharged<br>to date | Currently<br>Admitted | Currently<br>in ICU | Currently<br>Ventilated | Currently<br>Oxygenated | Admissions in<br>Previous Day |
|---------------|-------------------------|-----------------------|-----------------|-----------------------|-----------------------|---------------------|-------------------------|-------------------------|-------------------------------|
| Eastern Cape  | 103                     | 34755                 | 10220           | 22148                 | 729                   | 107                 | 97                      | 176                     | 13                            |
| Private       | 18                      | 11091                 | 2636            | 8075                  | 329                   | 102                 | 35                      | 26                      | 11                            |
| Public        | 85                      | 23664                 | 7584            | 14073                 | 400                   | 5                   | 62                      | 150                     | 2                             |
| Free State    | 55                      | 21245                 | 4461            | 14635                 | 601                   | 88                  | 58                      | 214                     | 10                            |
| Private       | 20                      | 9918                  | 1758            | 7693                  | 332                   | 81                  | 46                      | 58                      | 5                             |
| Public        | 35                      | 11327                 | 2703            | 6942                  | 269                   | 7                   | 12                      | 156                     | 5                             |
| Gauteng       | 134                     | 110243                | 22590           | 77405                 | 7861                  | 1353                | 772                     | 1618                    | 135                           |
| Private       | 94                      | 64737                 | 11257           | 48446                 | 4501                  | 1258                | 663                     | 347                     | 112                           |
| Public        | 40                      | 45506                 | 11333           | 28959                 | 3360                  | 95                  | 109                     | 1271                    | 23                            |
| KwaZulu-Natal | 116                     | 55094                 | 11973           | 38999                 | 1592                  | 240                 | 94                      | 461                     | 27                            |
| Private       | 46                      | 30551                 | 5564            | 23724                 | 906                   | 224                 | 78                      | 149                     | 24                            |
| Public        | 70                      | 24543                 | 6409            | 15275                 | 686                   | 16                  | 16                      | 312                     | 3                             |
| Limpopo       | 48                      | 13883                 | 3761            | 8995                  | 669                   | 58                  | 46                      | 225                     | 15                            |
| Private       | 7                       | 6464                  | 1354            | 4686                  | 305                   | 47                  | 26                      | 25                      | 15                            |
| Public        | 41                      | 7419                  | 2407            | 4309                  | 364                   | 11                  | 20                      | 200                     | 0                             |
| Mpumalanga    | 40                      | 14224                 | 3327            | 9911                  | 621                   | 123                 | 72                      | 199                     | 0                             |
| Private       | 9                       | 7641                  | 1169            | 6031                  | 375                   | 109                 | 55                      | 29                      | 0                             |
| Public        | 31                      | 6583                  | 2158            | 3880                  | 246                   | 14                  | 17                      | 170                     | 0                             |
| North West    | 31                      | 22796                 | 3294            | 16647                 | 1073                  | 110                 | 57                      | 358                     | 37                            |
| Private       | 13                      | 9336                  | 1257            | 7277                  | 409                   | 84                  | 39                      | 106                     | 16                            |
| Public        | 18                      | 13460                 | 2037            | 9370                  | 664                   | 26                  | 18                      | 252                     | 21                            |
| Northern Cape | 40                      | 7744                  | 1599            | 5565                  | 156                   | 24                  | 19                      | 40                      | 2                             |
| Private       | 8                       | 3887                  | 632             | 2984                  | 92                    | 24                  | 19                      | 4                       | 1                             |
| Public        | 32                      | 3857                  | 967             | 2581                  | 64                    | 0                   | 0                       | 36                      | 1                             |
| Western Cape  | 101                     | 73879                 | 12437           | 58013                 | 3237                  | 462                 | 208                     | 143                     | 127                           |
| Private       | 42                      | 26323                 | 4281            | 20397                 | 1511                  | 367                 | 208                     | 143                     | 37                            |
| Public        | 59                      | 47556                 | 8156            | 37616                 | 1726                  | 95                  |                         |                         | 90                            |
| Total         | 668                     | 353863                | 73662           | 252318                | 16539                 | 2565                | 1423                    | 3434                    | 366                           |

The data below refer to admitted patients who test positive for SARS-CoV-2 on PCR or antigen tests.

| ummary of reported COVID-19 admissions by province, by sector |                         |                       |                 |                       |                       |                     |                         |                         |                               |
|---------------------------------------------------------------|-------------------------|-----------------------|-----------------|-----------------------|-----------------------|---------------------|-------------------------|-------------------------|-------------------------------|
| Sector                                                        | Facilities<br>Reporting | Admissions<br>to Date | Died to<br>Date | Discharged<br>to date | Currently<br>Admitted | Currently<br>in ICU | Currently<br>Ventilated | Currently<br>Oxygenated | Admissions in<br>Previous Day |
| Private                                                       | 257                     | 169948                | 29908           | 129313                | 8760                  | 2296                | 1169                    | 887                     | 221                           |
| Public                                                        | 411                     | 183915                | 43754           | 123005                | 7779                  | 269                 | 254                     | 2547                    | 145                           |
| Total                                                         | 668                     | 353863                | 73662           | 252318                | 16539                 | 2565                | 1423                    | 3434                    | 366                           |