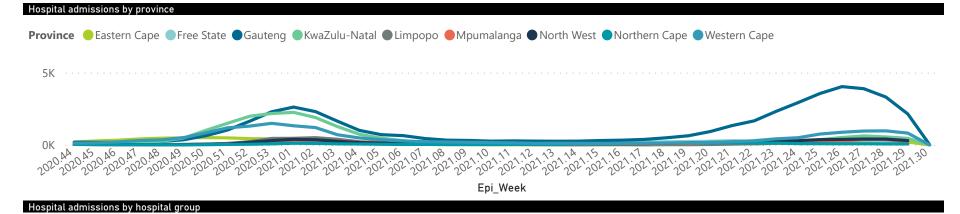

## NICD National COVID-19 Hospital Surveillance

The number of reported admissions may change day-to-day as enrolled facilities back-capture historical data. The Western Cape government has been unable to provide daily data on patients who are on oxygen or ventilated. The data below refer to admitted patients who test positive for SARS-CoV-2 on PCR or antigen tests.

| Province      | Facilities<br>Reporting | Admissions<br>to Date | Died to<br>Date | Discharged<br>to date | Currently<br>Admitted | Currently<br>in ICU | Currently<br>Ventilated | Currently<br>Oxygenated | Admissions in<br>Previous Day |
|---------------|-------------------------|-----------------------|-----------------|-----------------------|-----------------------|---------------------|-------------------------|-------------------------|-------------------------------|
| Eastern Cape  | 103                     | 34755                 | 10220           | 22148                 | 729                   | 107                 | 97                      | 176                     | 13                            |
| Private       | 18                      | 11091                 | 2636            | 8075                  | 329                   | 102                 | 35                      | 26                      | 11                            |
| Public        | 85                      | 23664                 | 7584            | 14073                 | 400                   | 5                   | 62                      | 150                     | 2                             |
| Free State    | 55                      | 21245                 | 4461            | 14635                 | 601                   | 88                  | 58                      | 214                     | 10                            |
| Private       | 20                      | 9918                  | 1758            | 7693                  | 332                   | 81                  | 46                      | 58                      | 5                             |
| Public        | 35                      | 11327                 | 2703            | 6942                  | 269                   | 7                   | 12                      | 156                     | 5                             |
| Gauteng       | 134                     | 110243                | 22590           | 77405                 | 7861                  | 1353                | 772                     | 1618                    | 135                           |
| Private       | 94                      | 64737                 | 11257           | 48446                 | 4501                  | 1258                | 663                     | 347                     | 112                           |
| Public        | 40                      | 45506                 | 11333           | 28959                 | 3360                  | 95                  | 109                     | 1271                    | 23                            |
| KwaZulu-Natal | 116                     | 55094                 | 11973           | 38999                 | 1592                  | 240                 | 94                      | 461                     | 27                            |
| Private       | 46                      | 30551                 | 5564            | 23724                 | 906                   | 224                 | 78                      | 149                     | 24                            |
| Public        | 70                      | 24543                 | 6409            | 15275                 | 686                   | 16                  | 16                      | 312                     | 3                             |
| Limpopo       | 48                      | 13883                 | 3761            | 8995                  | 669                   | 58                  | 46                      | 225                     | 15                            |
| Private       | 7                       | 6464                  | 1354            | 4686                  | 305                   | 47                  | 26                      | 25                      | 15                            |
| Public        | 41                      | 7419                  | 2407            | 4309                  | 364                   | 11                  | 20                      | 200                     | 0                             |
| Mpumalanga    | 40                      | 14224                 | 3327            | 9911                  | 621                   | 123                 | 72                      | 199                     | 0                             |
| Private       | 9                       | 7641                  | 1169            | 6031                  | 375                   | 109                 | 55                      | 29                      | 0                             |
| Public        | 31                      | 6583                  | 2158            | 3880                  | 246                   | 14                  | 17                      | 170                     | 0                             |
| North West    | 31                      | 22796                 | 3294            | 16647                 | 1073                  | 110                 | 57                      | 358                     | 37                            |
| Private       | 13                      | 9336                  | 1257            | 7277                  | 409                   | 84                  | 39                      | 106                     | 16                            |
| Public        | 18                      | 13460                 | 2037            | 9370                  | 664                   | 26                  | 18                      | 252                     | 21                            |
| Northern Cape | 40                      | 7744                  | 1599            | 5565                  | 156                   | 24                  | 19                      | 40                      | 2                             |
| Private       | 8                       | 3887                  | 632             | 2984                  | 92                    | 24                  | 19                      | 4                       | 1                             |
| Public        | 32                      | 3857                  | 967             | 2581                  | 64                    | 0                   | 0                       | 36                      | 1                             |
| Western Cape  | 101                     | 73879                 | 12437           | 58013                 | 3237                  | 462                 | 208                     | 143                     | 127                           |
| Private       | 42                      | 26323                 | 4281            | 20397                 | 1511                  | 367                 | 208                     | 143                     | 37                            |
| Public        | 59                      | 47556                 | 8156            | 37616                 | 1726                  | 95                  |                         |                         | 90                            |
| Total         | 668                     | 353863                | 73662           | 252318                | 16539                 | 2565                | 1423                    | 3434                    | 366                           |