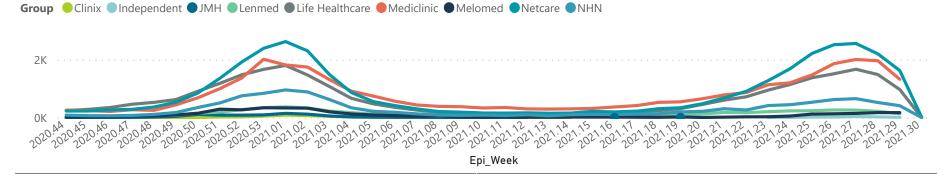

## NICD National COVID-19 Hospital Surveillance

Private

● General Ward ● High Care ● Intensive Care Unit

The number of reported admissions may change day-to-day as enrolled facilities back-capture historical data.

The data below refer to admitted patients who test positive for SARS-CoV-2 on PCR or antigen tests.

Currently OxygenatedCurrently Ventilated

Transfer to other facility

Died (non-COVID)

1527

28

The number of reported admissions may change day-to-day as enrolled facilities back-capture historical data.