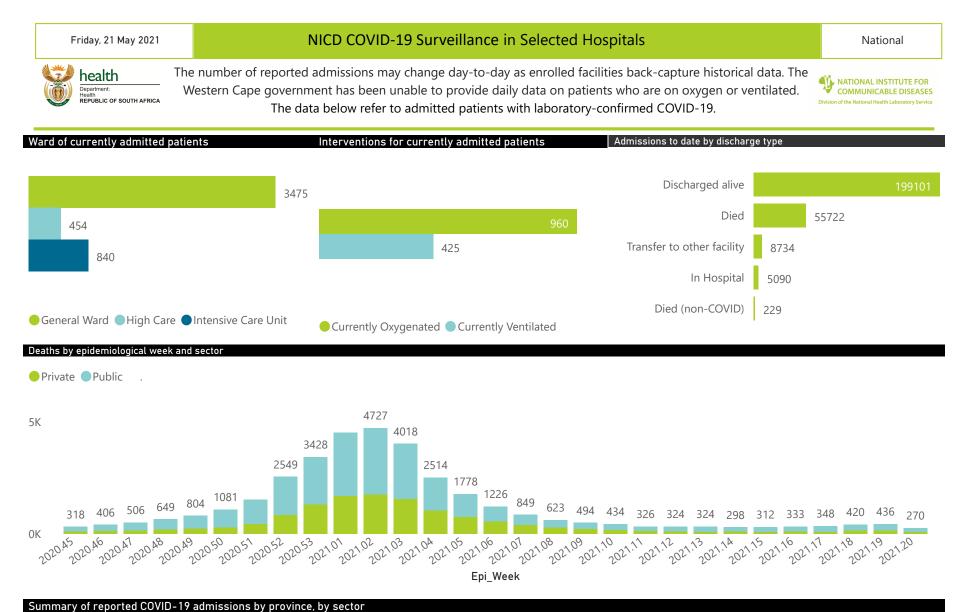

#### Friday, 21 May 2021

# NICD COVID-19 Surveillance in Selected Hospitals

National

health Department: Health REPUBLIC OF SOUTH AFRICA

The number of reported admissions may change day-to-day as enrolled facilities back-capture historical data. There are some discharges and deaths that are in the process of being updated in Gauteng hospitals which will change the outcomes. The data below refer to admitted patients with laboratory-confirmed COVID-19.

NATIONAL INSTITUTE FOR COMMUNICABLE DISEASES

| Summary of reported COVID-19 admissions by province, by sector |                         |                       |                 |                       |                       |                     |                         |                         |                               |  |
|----------------------------------------------------------------|-------------------------|-----------------------|-----------------|-----------------------|-----------------------|---------------------|-------------------------|-------------------------|-------------------------------|--|
| Sector                                                         | Facilities<br>Reporting | Admissions<br>to Date | Died to<br>Date | Discharged<br>to date | Currently<br>Admitted | Currently<br>in ICU | Currently<br>Ventilated | Currently<br>Oxygenated | Admissions in<br>Previous Day |  |
| Private                                                        | 252                     | 122947                | 20819           | 97771                 | 2887                  | 752                 | 320                     | 296                     | 55                            |  |
| Public                                                         | 394                     | 145929                | 34903           | 101330                | 1882                  | 88                  | 105                     | 664                     | 96                            |  |
| Total                                                          | 646                     | 268876                | 55722           | 199101                | 4769                  | 840                 | 425                     | 960                     | 151                           |  |