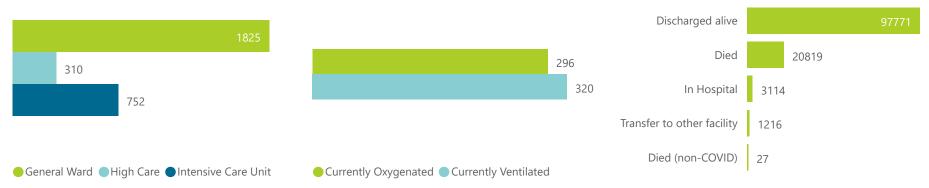

NATIONAL INSTITUTE FOR COMMUNICABLE DISEASES

| Summary of reported COVID-19 admissions by province, by sector |                         |                       |                 |                       |                       |                     |                         |                         |                               |  |
|----------------------------------------------------------------|-------------------------|-----------------------|-----------------|-----------------------|-----------------------|---------------------|-------------------------|-------------------------|-------------------------------|--|
| Sector                                                         | Facilities<br>Reporting | Admissions<br>to Date | Died to<br>Date | Discharged<br>to date | Currently<br>Admitted | Currently<br>in ICU | Currently<br>Ventilated | Currently<br>Oxygenated | Admissions in<br>Previous Day |  |
| Private                                                        | 252                     | 122947                | 20819           | 97771                 | 2887                  | 752                 | 320                     | 296                     | 55                            |  |
| Public                                                         | 394                     | 145929                | 34903           | 101330                | 1882                  | 88                  | 105                     | 664                     | 96                            |  |
| Total                                                          | 646                     | 268876                | 55722           | 199101                | 4769                  | 840                 | 425                     | 960                     | 151                           |  |