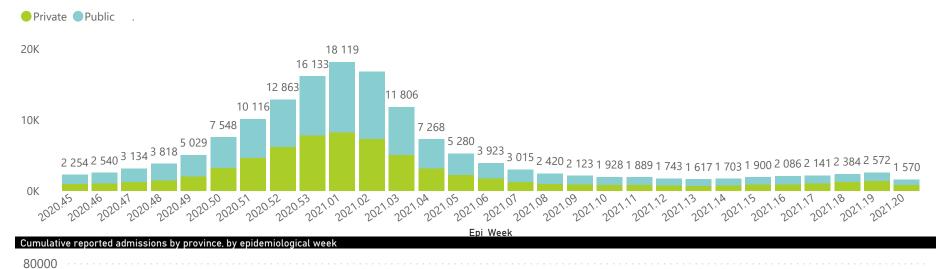

# NICD COVID-19 Surveillance in Selected Hospitals

National

health Department: Health REPUBLIC OF SOUTH AFRICA

The number of reported admissions may change day-to-day as enrolled facilities back-capture historical data. The Western Cape government has been unable to provide daily data on patients who are on oxygen or ventilated. The data below refer to admitted patients with laboratory-confirmed COVID-19.

NATIONAL INSTITUTE FOR COMMUNICABLE DISEASES

| Summary of reported COVID-19 admissions by province, by sector |                         |                       |                 |                       |                       |                     |                         |                         |                               |  |
|----------------------------------------------------------------|-------------------------|-----------------------|-----------------|-----------------------|-----------------------|---------------------|-------------------------|-------------------------|-------------------------------|--|
| Sector                                                         | Facilities<br>Reporting | Admissions<br>to Date | Died to<br>Date | Discharged<br>to date | Currently<br>Admitted | Currently<br>in ICU | Currently<br>Ventilated | Currently<br>Oxygenated | Admissions in<br>Previous Day |  |
| Private                                                        | 252                     | 122947                | 20819           | 97771                 | 2887                  | 752                 | 320                     | 296                     | 55                            |  |
| Public                                                         | 394                     | 145929                | 34903           | 101330                | 1882                  | 88                  | 105                     | 664                     | 96                            |  |
| Total                                                          | 646                     | 268876                | 55722           | 199101                | 4769                  | 840                 | 425                     | 960                     | 151                           |  |