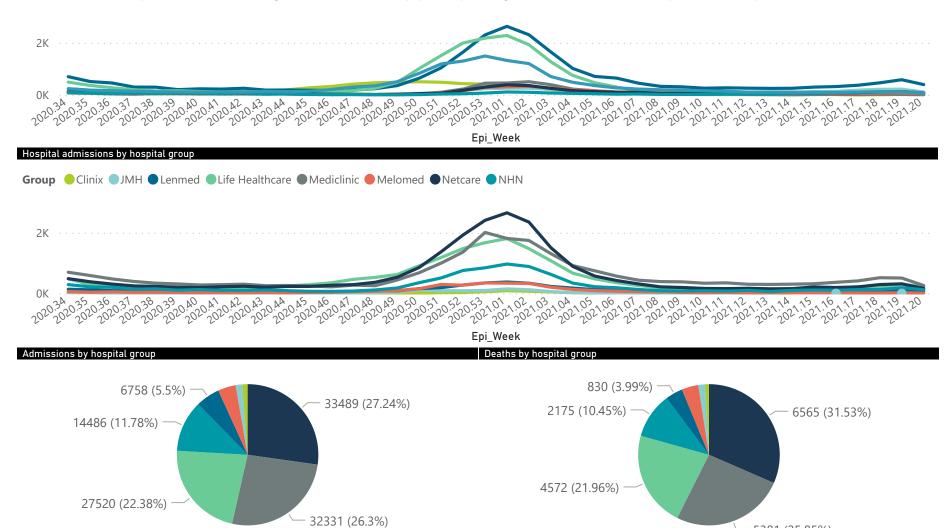

### Summary of reported COVID-19 admissions by hospital group

| Hospital_Group  | Facilities<br>Reporting<br>▼ | Admissions<br>to Date | Died to<br>Date | Discharged<br>to date | Currently<br>Admitted | Currently<br>in ICU | Currently<br>Ventilated | Currently<br>Oxygenated | Admissions in<br>Previous Day |
|-----------------|------------------------------|-----------------------|-----------------|-----------------------|-----------------------|---------------------|-------------------------|-------------------------|-------------------------------|
| NHN             | 69                           | 14486                 | 2175            | 11171                 | 264                   | 31                  | 29                      | 159                     | 16                            |
| Netcare         | 59                           | 33489                 | 6565            | 25925                 | 803                   | 252                 | 52                      | 5                       | 4                             |
| Life Healthcare | 50                           | 27520                 | 4572            | 22481                 | 431                   | 156                 | 35                      | 25                      | 20                            |
| Mediclinic      | 48                           | 32331                 | 5381            | 26130                 | 710                   | 181                 | 132                     | 10                      | 0                             |
| Lenmed          | 10                           | 6758                  | 830             | 5453                  | 310                   | 63                  | 32                      | 51                      | 13                            |
| Clinix          | 6                            | 1489                  | 178             | 1116                  | 161                   | 38                  | 27                      | 11                      | 0                             |
| JMH             | 5                            | 1853                  | 324             | 1468                  | 32                    | 0                   | 0                       | 8                       | 0                             |
| Melomed         | 5                            | 5021                  | 794             | 4027                  | 176                   | 31                  | 13                      | 27                      | 2                             |
| Total           | 252                          | 122947                | 20819           | 97771                 | 2887                  | 752                 | 320                     | 296                     | 55                            |