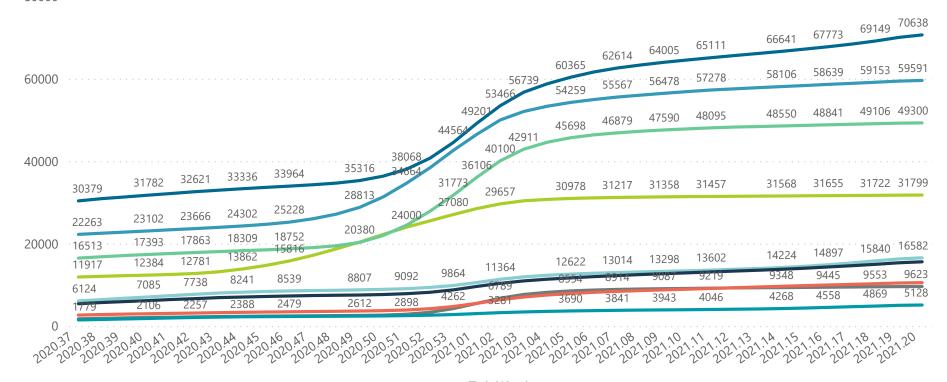

Hospital admissions by province

Province 🔶 Eastern Cape 🔵 Free State 🔵 Gauteng 🔵 KwaZulu-Natal 🔍 Limpopo 🔴 Mpumalanga 🜑 North West 🜑 Northern Cape 🔵 Western Cape