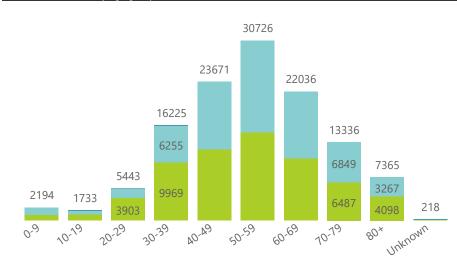

| 646                     | 268876                | 55722           | 199101                | 4769                  | 840                 | 425                     | 960                     | 151                           |  |

### Daily current In-Patients over time



### Friday, 21 May 2021

## NICD COVID-19 Surveillance in Selected Hospitals

Private

health Department: Health REPUBLIC OF SOUTH AFRICA

The number of reported admissions may change day-to-day as enrolled facilities back-capture historical data. There are some discharges and deaths that are in the process of being updated in Gauteng hospitals which will change the outcomes. The data below refer to admitted patients with laboratory-confirmed COVID-19.

NATIONAL INSTITUTE FOR COMMUNICABLE DISEASES









Female Male Unknown



● Female ● Male



Friday, 21 May 2021

# NICD COVID-19 Surveillance in Selected Hospitals

Private

5381 (25.85%)

health Department: Health REFUBLIC OF SOUTH AFRICA

The number of reported admissions may change day-to-day as enrolled facilities back-capture historical data. The Western Cape government has been unable to provide daily data on patients who are on oxygen or ventilated. The data below refer to admitted patients with laboratory-confirmed COVID-19.

NATIONAL INSTITUTE FOR COMMUNICABLE DISEASES

| Summary of reported COVID-19 admissions by province |                         |                       |                 |                       |                       |                     |                         |                         |