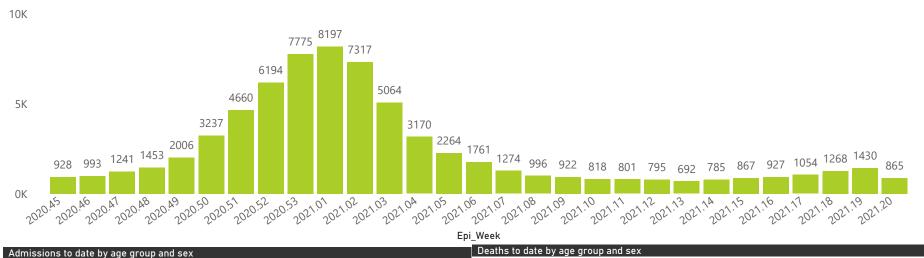

| 646                     | 268876                | 55722           | 199101                | 4769                  | 840                 | 425                     | 960                     | 151                           |  |

### Daily current In-Patients over time



### Friday, 21 May 2021

## NICD COVID-19 Surveillance in Selected Hospitals

Private

health Department: Health REPUBLIC OF SOUTH AFRICA

The number of reported admissions may change day-to-day as enrolled facilities back-capture historical data. There are some discharges and deaths that are in the process of being updated in Gauteng hospitals which will change the outcomes. The data below refer to admitted patients with laboratory-confirmed COVID-19.

NATIONAL INSTITUTE FOR COMMUNICABLE DISEASES









Female Male Unknown



● Female ● Male



Friday, 21 May 2021

# NICD COVID-19 Surveillance in Selected Hospitals

Private

5381 (25.85%)

health Department: Health REFUBLIC OF SOUTH AFRICA

The number of reported admissions may change day-to-day as enrolled facilities back-capture historical data. The Western Cape government has been unable to provide daily data on patients who are on oxygen or ventilated. The data below refer to admitted patients with laboratory-confirmed COVID-19.

NATIONAL INSTITUTE FOR COMMUNICABLE DISEASES

| Summary of reported COVID-19 admissions by province |                         |                       |                 |                       |                       |                     |                         |                         |