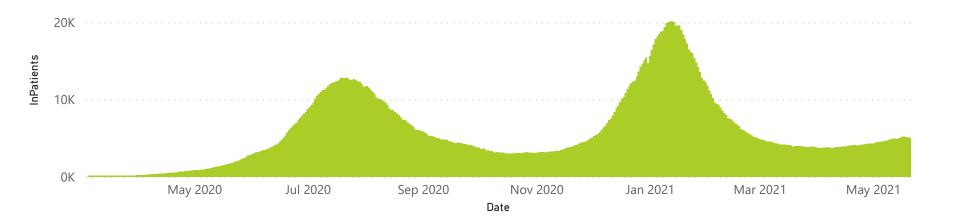

0819           | 97771                 | 2887                  | 752                 | 320                     | 296                     | 55                            |  |
| Public                                                         | 394                     | 145929                | 34903           | 101330                | 1882                  | 88                  | 105                     | 664                     | 96                            |  |
| Total                                                          | 646                     | 268876                | 55722           | 199101                | 4769                  | 840                 | 425                     | 960                     | 151                           |  |

### Daily current In-Patients over time



### Friday, 21 May 2021

## NICD COVID-19 Surveillance in Selected Hospitals

Private

health Department: Health REPUBLIC OF SOUTH AFRICA

The number of reported admissions may change day-to-day as enrolled facilities back-capture historical data. There are some discharges and deaths that are in the process of being updated in Gauteng hospitals which will change the outcomes. The data below refer to admitted patients with laboratory-confirmed COVID-19.

NATIONAL INSTITUTE FOR COMMUNICABLE DISEASES









Female Male Unknown



● Female ● Male



Friday, 21 May 2021

# NICD COVID-19 Surveillance in Selected Hospitals

Private

5381 (25.85%)

health Department: Health REFUBLIC OF SOUTH AFRICA

The number of reported admissions may change day-to-day as enrolled facilities back-capture his