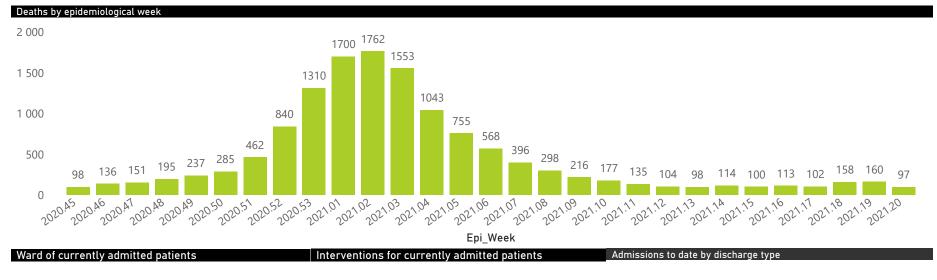

NATIONAL INSTITUTE FOR COMMUNICABLE DISEASES

| Summary of reported COVID-19 admissions by province, by sector |                         |                       |                 |                       |                       |                     |                         |                         |                               |  |
|----------------------------------------------------------------|-------------------------|-----------------------|-----------------|-----------------------|-----------------------|---------------------|-------------------------|-------------------------|-------------------------------|--|
| Sector                                                         | Facilities<br>Reporting | Admissions<br>to Date | Died to<br>Date | Discharged<br>to date | Currently<br>Admitted | Currently<br>in ICU | Currently<br>Ventilated | Currently<br>Oxygenated | Admissions in<br>Previous Day |  |
| Private                                                        | 252                     | 122947                | 20819           | 97771                 | 2887                  | 752                 | 320                     | 296                     | 55                            |  |
| Public                                                         | 394                     | 145929                | 34903           | 101330                | 1882                  | 88                  | 105                     | 664                     | 96                            |  |
| Total                                                          | 646                     | 268876                | 55722           | 199101                | 4769                  | 840                 | 425                     | 960                     | 151                           |  |