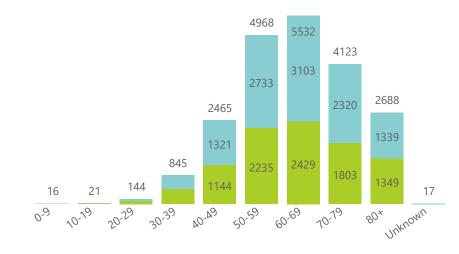

| 646                     | 268876                | 55722           | 199101                | 4769                  | 840                 | 425                     | 960                     | 151                           |  |

### Daily current In-Patients over time



### Friday, 21 May 2021

## NICD COVID-19 Surveillance in Selected Hospitals

Private

health Department: Health REPUBLIC OF SOUTH AFRICA

The number of reported admissions may change day-to-day as enrolled facilities back-capture historical data. There are some discharges and deaths that are in the process of being updated in Gauteng hospitals which will change the outcomes. The data below refer to admitted patients with laboratory-confirmed COVID-19.

NATIONAL INSTITUTE FOR COMMUNICABLE DISEASES









Female Male Unknown



● Female ● Male



Friday, 21 May 2021

# NICD COVID-19 Surveillance in Selected Hospitals

Private

5381 (25.85%)

health Department: Health REFUBLIC OF SOUTH AFRICA

The number of reported admissions may change day-to-day as enrolled facilities back-capture historical data. The Western Cape government has been unable to provide daily data on patients who are on oxygen or ventilated. The data below refer to admitted patients with laboratory-confirmed COVID-19.

NATIONAL INSTITUTE FOR COMMUNICABLE DISEASES

| Summary of reported COVID-19 admissions by province |                         |                       |                 |                       |                       |                     |                         |                         |