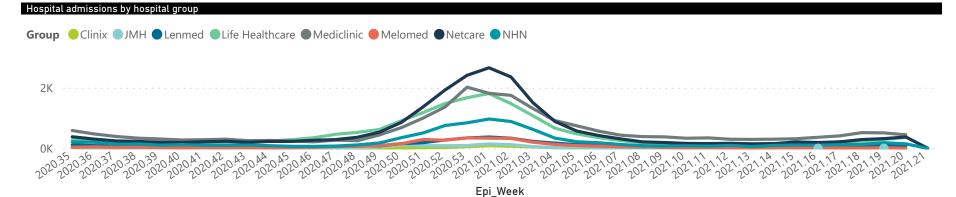

### NICD COVID-19 Surveillance in Selected Hospitals

National

The number of reported admissions may change day-to-day as enrolled facilities back-capture historical data. There are some discharges and deaths that are in the process of being updated in Gauteng hospitals which will change the outcomes. The data below refer to admitted patients with laboratory-confirmed COVID-19.

## NICD COVID-19 Surveillance in Selected Hospitals

The number of reported admissions may change day-to-day as enrolled facilities back-capture historical data. The Western Cape government has been unable to provide daily data on patients who are on oxygen or ventilated.

# NICD COVID-19 Surveillance in Selected Hospitals

National

The number of reported admissions may change day-to-day as enrolled facilities back-capture historical data. The Western Cape government has been unable to provide daily data on patients who are on oxygen or ventilated.