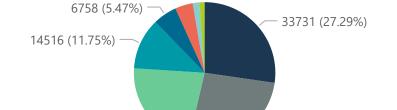

## NICD COVID-19 Surveillance in Selected Hospitals

Private

Hospital admissions by province

Admissions by hospital group

27659 (22.38%)

The number of reported admissions may change day-to-day as enrolled facilities back-capture historical data. The Western Cape government has been unable to provide daily data on patients who are on oxygen or ventilated.