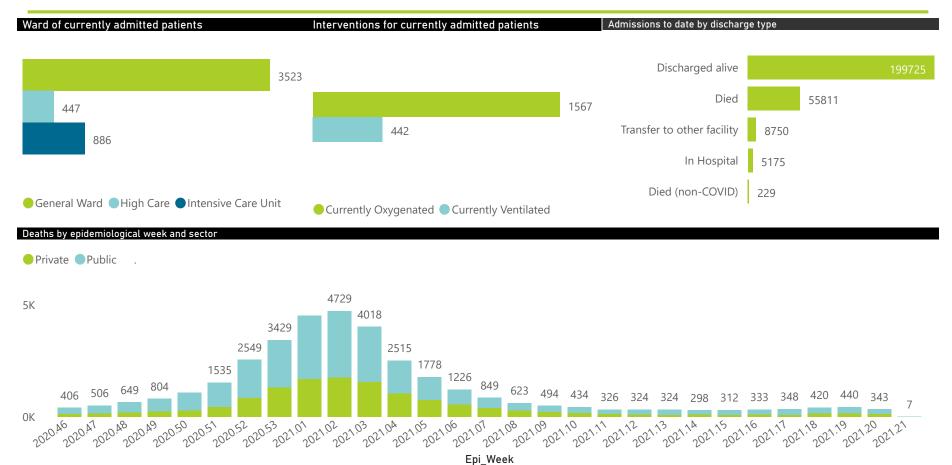

# NICD COVID-19 Surveillance in Selected Hospitals

National

The number of reported admissions may change day-to-day as enrolled facilities back-capture historical data. The Western Cape government has been unable to provide daily data on patients who are on oxygen or ventilated.

The data below refer to admitted patients with laboratory-confirmed COVID-19.

| Summary of reported COVID-19 admissions by province, by sector |                         |                       |                 |                       |                       |                     |                         |                         |                               |
|----------------------------------------------------------------|-------------------------|-----------------------|-----------------|-----------------------|-----------------------|---------------------|-------------------------|-------------------------|-------------------------------|
| Sector                                                         | Facilities<br>Reporting | Admissions<br>to Date | Died to<br>Date | Discharged<br>to date | Currently<br>Admitted | Currently<br>in ICU | Currently<br>Ventilated | Currently<br>Oxygenated | Admissions in<br>Previous Day |
| Private                                                        | 252                     | 123586                | 20869           | 98277                 | 2971                  | 795                 | 337                     | 887                     | 67                            |
| Public                                                         | 394                     | 146104                | 34942           | 101448                | 1885                  | 91                  | 105                     | 680                     | 31                            |
| Total                                                          | 646                     | 269690                | 55811           | 199725                | 4856                  | 886                 | 442                     | 1567                    | 98                            |