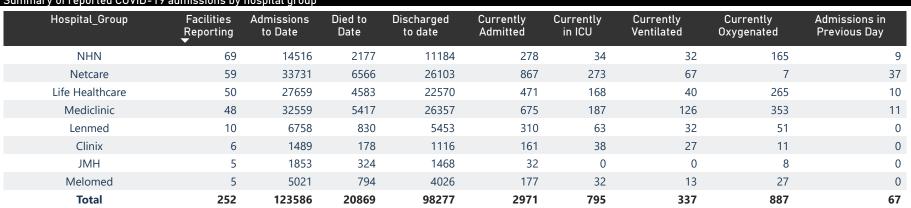

## NICD COVID-19 Surveillance in Selected Hospitals

Private

Hospital admissions by province

Admissions by hospital group

27659 (22.38%)

The number of reported admissions may change day-to-day as enrolled facilities back-capture historical data. The Western Cape government has been unable to provide daily data on patients who are on oxygen or ventilated.

The data below refer to admitted patients with laboratory-confirmed COVID-19.

| Province               | Facilities<br>Reporting | Admissions<br>to Date | Died to<br>Date | Discharged<br>to date | Currently<br>Admitted | Currently<br>in ICU | Currently<br>Ventilated | Currently<br>Oxygenated | Admissions in<br>Previous Day |
|------------------------|-------------------------|-----------------------|-----------------|-----------------------|-----------------------|---------------------|-------------------------|-------------------------|-------------------------------|
| Eastern Cape           | 18                      | 9560                  | 2293            | 7165                  | 63                    | 13                  | 3                       | 13                      |                               |
| Free State             | 20                      | 7519                  | 1196            | 5925                  | 299                   | 65                  | 60                      | 137                     |                               |
| Gauteng                | 91                      | 39222                 | 5989            | 31472                 | 1441                  | 453                 | 148                     | 338                     |                               |
| KwaZulu-Natal          | 46                      | 27368                 | 5108            | 21592                 | 323                   | 60                  | 24                      | 79                      |                               |
| Limpopo                | 7                       | 4545                  | 993             | 3443                  | 37                    | 8                   | 6                       | 7                       |                               |
| Mpumalanga             | 9                       | 5482                  | 780             | 4536                  | 108                   | 40                  | 15                      | 59                      |                               |
| North West             | 12                      | 6496                  | 782             | 5199                  | 210                   | 47                  | 29                      | 95                      |                               |
| Northern Cape          | 8                       | 2959                  | 410             | 2307                  | 123                   | 28                  | 22                      | 62                      |                               |
| Western Cape           | 41                      | 20435                 | 3318            | 16638                 | 367                   | 81                  | 30                      | 97                      |                               |
| Total                  | 252                     | 123586                | 20869           | 98277                 | 2971                  | 795                 | 337                     | 887                     |                               |
| ry of reported COVID-1 | 9 admissions by         | hospital group        |                 |                       |                       |                     |                         |                         |                               |
| Hospital_Group         | Facilities<br>Reporting | Admissions<br>to Date | Died to<br>Date | Discharged<br>to date | Currently<br>Admitted | Currently<br>in ICU | Currently<br>Ventilated | Currently<br>Oxygenated | Admissions i<br>Previous Day  |
| NHN                    | 69                      | 14516                 | 2177            | 11184                 | 278                   | 34                  | 32                      | 165                     |                               |

- 32559 (26.35%)