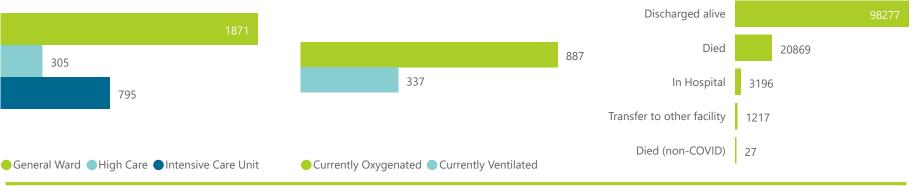

The data below refer to admitted patients with laboratory-confirmed COVID-19.

| Summary of reported COVID-19 admissions by province, by sector |                         |                       |                 |                       |                       |                     |                         |                         |                               |
|----------------------------------------------------------------|-------------------------|-----------------------|-----------------|-----------------------|-----------------------|---------------------|-------------------------|-------------------------|-------------------------------|
| Sector                                                         | Facilities<br>Reporting | Admissions<br>to Date | Died to<br>Date | Discharged<br>to date | Currently<br>Admitted | Currently<br>in ICU | Currently<br>Ventilated | Currently<br>Oxygenated | Admissions in<br>Previous Day |
| Private                                                        | 252                     | 123586                | 20869           | 98277                 | 2971                  | 795                 | 337                     | 887                     | 67                            |
| Public                                                         | 394                     | 146104                | 34942           | 101448                | 1885                  | 91                  | 105                     | 680                     | 31                            |
| Total                                                          | 646                     | 269690                | 55811           | 199725                | 4856                  | 886                 | 442                     | 1567                    | 98                            |