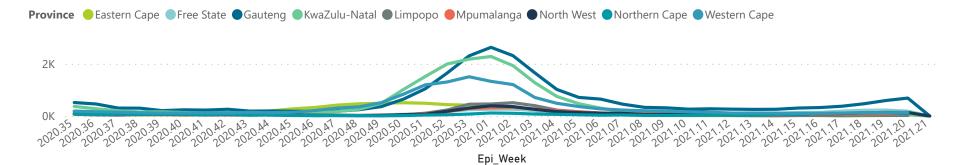

|                               |
| ry of reported COVID-1 | 9 admissions by         | hospital group        |                 |                       |                       |                     |                         |                         |                               |
| Hospital_Group         | Facilities<br>Reporting | Admissions<br>to Date | Died to<br>Date | Discharged<br>to date | Currently<br>Admitted | Currently<br>in ICU | Currently<br>Ventilated | Currently<br>Oxygenated | Admissions i<br>Previous Day  |
| NHN                    | 69                      | 14516                 | 2177            | 11184                 | 278                   | 34                  | 32                      | 165                     |                               |









- 32559 (26.35%)