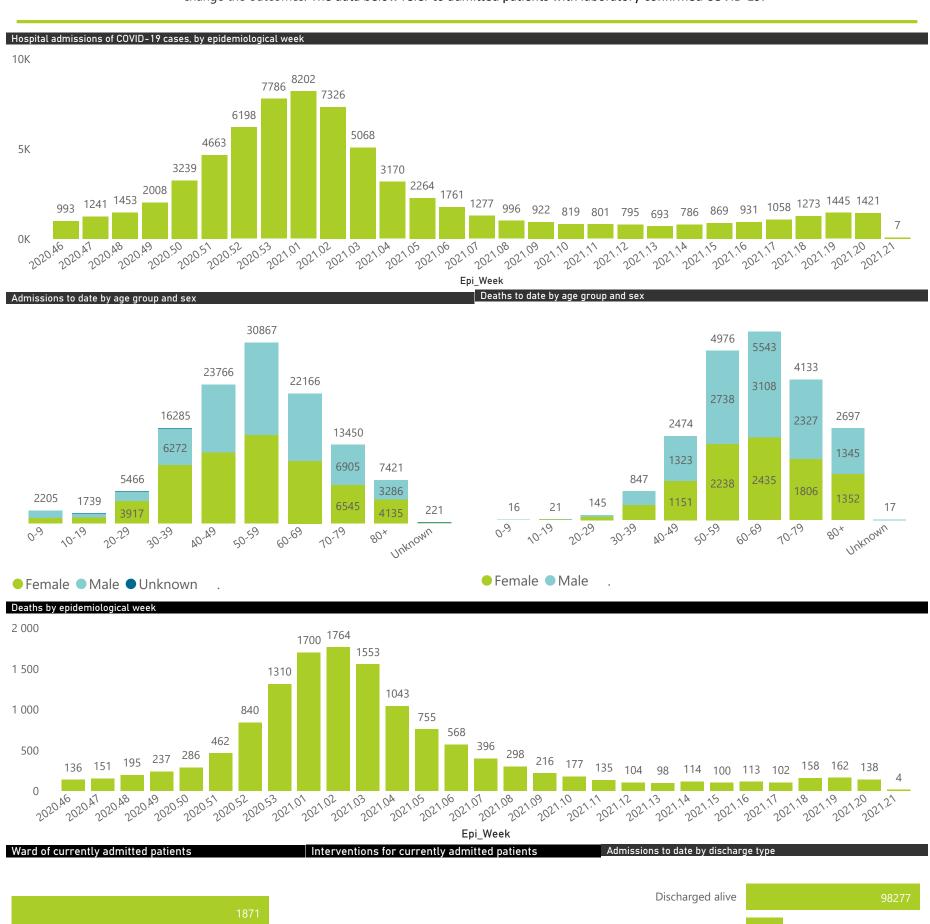

## NICD COVID-19 Surveillance in Selected Hospitals

Private

Hospital admissions by province

Admissions by hospital group

27659 (22.38%)

The number of reported admissions may change day-to-day as enrolled facilities back-capture historical data. The Western Cape government has been unable to provide daily data on patients who are on oxygen or ventilated.

The data below refer to admitted patients with laboratory-confirmed COVID-19.

| Province               | Facilities<br>Reporting | Admissions<br>to Date | Died to<br>Date | Discharged<br>to date | Currently<br>Admitted | Currently<br>in ICU | Currently<br>Ventilated | Currently<br>Oxygenated | Admissions in<br>Previous Day |
|------------------------|-------------------------|-----------------------|-----------------|-----------------------|-----------------------|---------------------|-------------------------|-------------------------|-------------------------------|
| Eastern Cape           | 18                      | 9560                  | 2293            | 7165                  | 63                    | 13                  | 3                       | 13                      |                               |
| Free State             | 20                      | 7519                  | 1196            | 5925                  | 299                   | 65                  | 60                      | 137                     |                               |
| Gauteng                | 91                      | 39222                 | 5989            | 31472                 | 1441                  | 453                 | 148                     | 338                     |                               |
| KwaZulu-Natal          | 46                      | 27368                 | 5108            | 21592                 | 323                   | 60                  | 24                      | 79                      |                               |
| Limpopo                | 7                       | 4545                  | 993             | 3443                  | 37                    | 8                   | 6                       | 7                       |                               |
| Mpumalanga             | 9                       | 5482                  | 780             | 4536                  | 108                   | 40                  | 15                      | 59                      |                               |
| North West             | 12                      | 6496                  | 782             | 5199                  | 210                   | 47                  | 29                      | 95                      |                               |
| Northern Cape          | 8                       | 2959                  | 410             | 2307                  | 123                   | 28                  | 22                      | 62                      |                               |
| Western Cape           | 41                      | 20435                 | 3318            | 16638                 | 367                   | 81                  | 30                      | 97                      |                               |
| Total                  | 252                     | 123586                | 20869           | 98277                 | 2971                  | 795                 | 337                     | 887                     |                               |
| ry of reported COVID-1 | 9 admissions by         | hospital group        |                 |                       |                       |                     |                         |                         |                               |
| Hospital_Group         | Facilities<br>Reporting | Admissions<br>to Date | Died to<br>Date | Discharged<br>to date | Currently<br>Admitted | Currently<br>in ICU | Currently<br>Ventilated | Currently<br>Oxygenated | Admissions i<br>Previous Day  |
| NHN                    | 69                      | 14516                 | 2177            | 11184                 | 278                   | 34                  | 32                      | 165                     |                               |