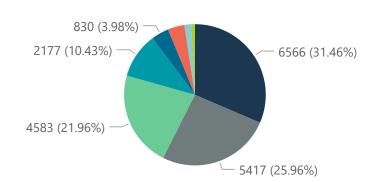

## NICD COVID-19 Surveillance in Selected Hospitals

Private

Hospital admissions by province

Admissions by hospital group

27659 (22.38%)

The number of reported admissions may change day-to-day as enrolled facilities back-capture historical data. The Western Cape government has been unable to provide daily data on patients who are on oxygen or ventilated.

The data below refer to admitted patients with laboratory-confirmed COVID-19.

| Province               | Facilities<br>Reporting | Admissions<br>to Date | Died to<br>Date | Discharged<br>to date | Currently<br>Admitted | Currently<br>in ICU | Currently<br>Ventilated | Currently<br>Oxygenated | Admissions in<br>Previous Day |
|------------------------|-------------------------|-----------------------|-----------------|-----------------------|-----------------------|---------------------|-------------------------|-------------------------|-------------------------------|
| Eastern Cape           | 18                      | 9560                  | 2293            | 7165                  | 63                    | 13                  | 3                       | 13                      |                               |
| Free State             | 20                      | 7519                  | 1196            | 5925                  | 299                   | 65                  | 60                      | 137                     |                               |
| Gauteng                | 91                      | 39222                 | 5989            | 31472                 | 1441                  | 453                 | 148                     | 338                     |                               |
| KwaZulu-Natal          | 46                      | 27368                 | 5108            | 21592                 | 323                   | 60                  | 24                      | 79                      |                               |
| Limpopo                | 7                       | 4545                  | 993             | 3443                  | 37                    | 8                   | 6                       | 7                       |                               |
| Mpumalanga             | 9                       | 5482                  | 780             | 4536                  | 108                   | 40                  | 15                      | 59                      |                               |
| North West             | 12                      | 6496                  | 782             | 5199                  | 210                   | 47                  | 29                      | 95                      |                               |
| Northern Cape          | 8                       | 2959                  | 410             | 2307                  | 123                   | 28                  | 22                      | 62                      |                               |
| Western Cape           | 41                      | 20435                 | 3318            | 16638                 | 367                   | 81                  | 30                      | 97                      |                               |
| Total                  | 252                     | 123586                | 20869           | 98277                 | 2971                  | 795                 | 337                     | 887                     |                               |
| ry of reported COVID-1 | 9 admissions by         | hospital group        |                 |                       |                       |                     |                         |                         |                               |
| Hospital_Group         | Facilities<br>Reporting | Admissions<br>to Date | Died to<br>Date | Discharged<br>to date | Currently<br>Admitted | Currently<br>in ICU | Currently<br>Ventilated | Currently<br>Oxygenated | Admissions i<br>Previous Day  |
| NHN                    | 69                      | 14516                 | 2177            | 11184                 | 278                   | 34                  | 32                      | 165                     |                               |