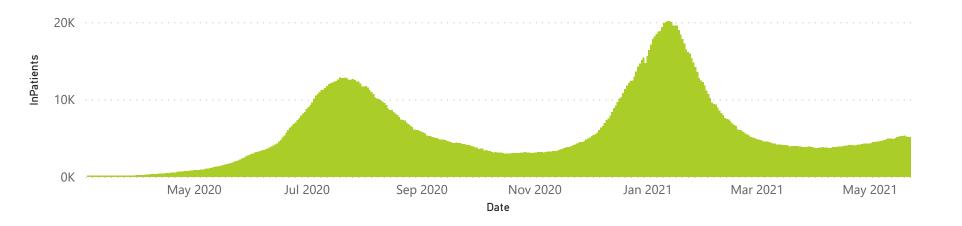

### NICD COVID-19 Surveillance in Selected Hospitals

National

The number of reported admissions may change day-to-day as enrolled facilities back-capture historical data. There are some discharges and deaths that are in the process of being updated in Gauteng hospitals which will change the outcomes. The data below refer to admitted patients with laboratory-confirmed COVID-19.