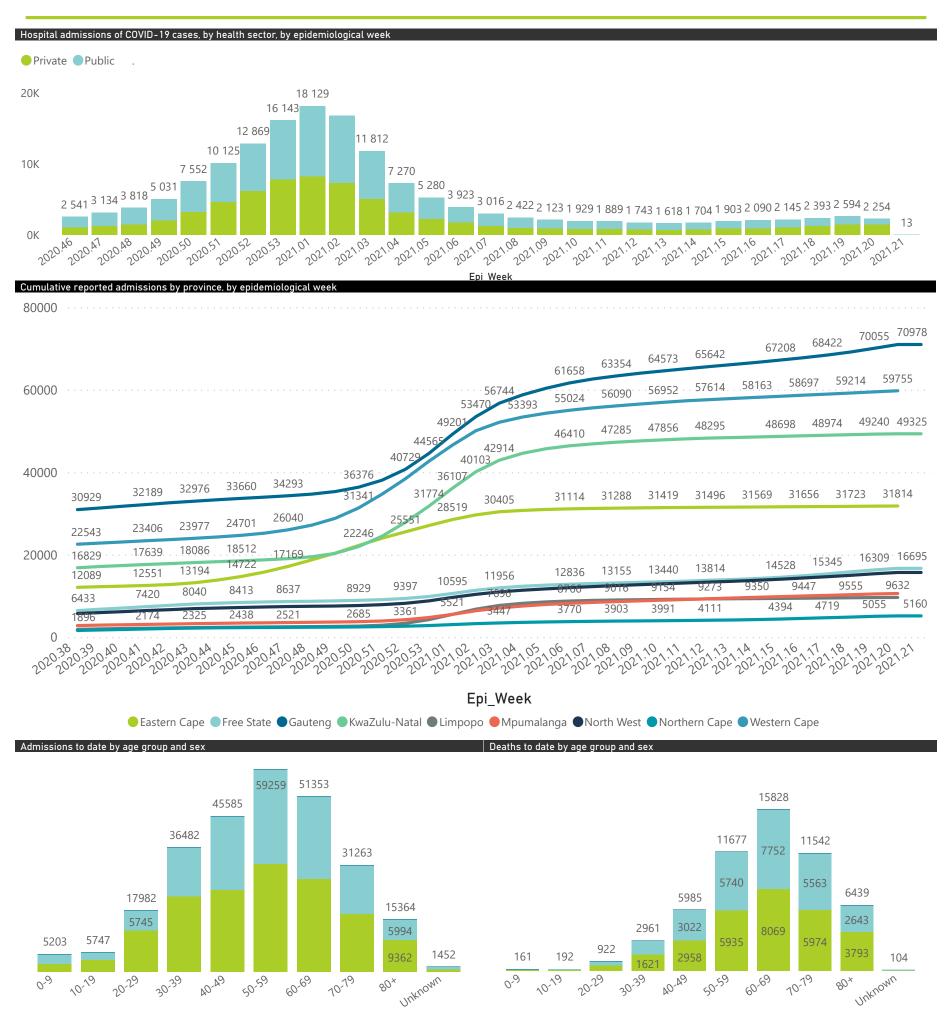

# NICD COVID-19 Surveillance in Selected Hospitals

National

The number of reported admissions may change day-to-day as enrolled facilities back-capture historical data. The Western Cape government has been unable to provide daily data on patients who are on oxygen or ventilated.

The data below refer to admitted patients with laboratory-confirmed COVID-19.

| Summary of reported COVID-19 admissions by province, by sector |                         |                       |                 |                       |                       |                     |                         |                         |                               |
|----------------------------------------------------------------|-------------------------|-----------------------|-----------------|-----------------------|-----------------------|---------------------|-------------------------|-------------------------|-------------------------------|
| Sector                                                         | Facilities<br>Reporting | Admissions<br>to Date | Died to<br>Date | Discharged<br>to date | Currently<br>Admitted | Currently<br>in ICU | Currently<br>Ventilated | Currently<br>Oxygenated | Admissions in<br>Previous Day |
| Private                                                        | 252                     | 123586                | 20869           | 98277                 | 2971                  | 795                 | 337                     | 887                     | 67                            |
| Public                                                         | 394                     | 146104                | 34942           | 101448                | 1885                  | 91                  | 105                     | 680                     | 31                            |
| Total                                                          | 646                     | 269690                | 55811           | 199725                | 4856                  | 886                 | 442                     | 1567                    | 98                            |