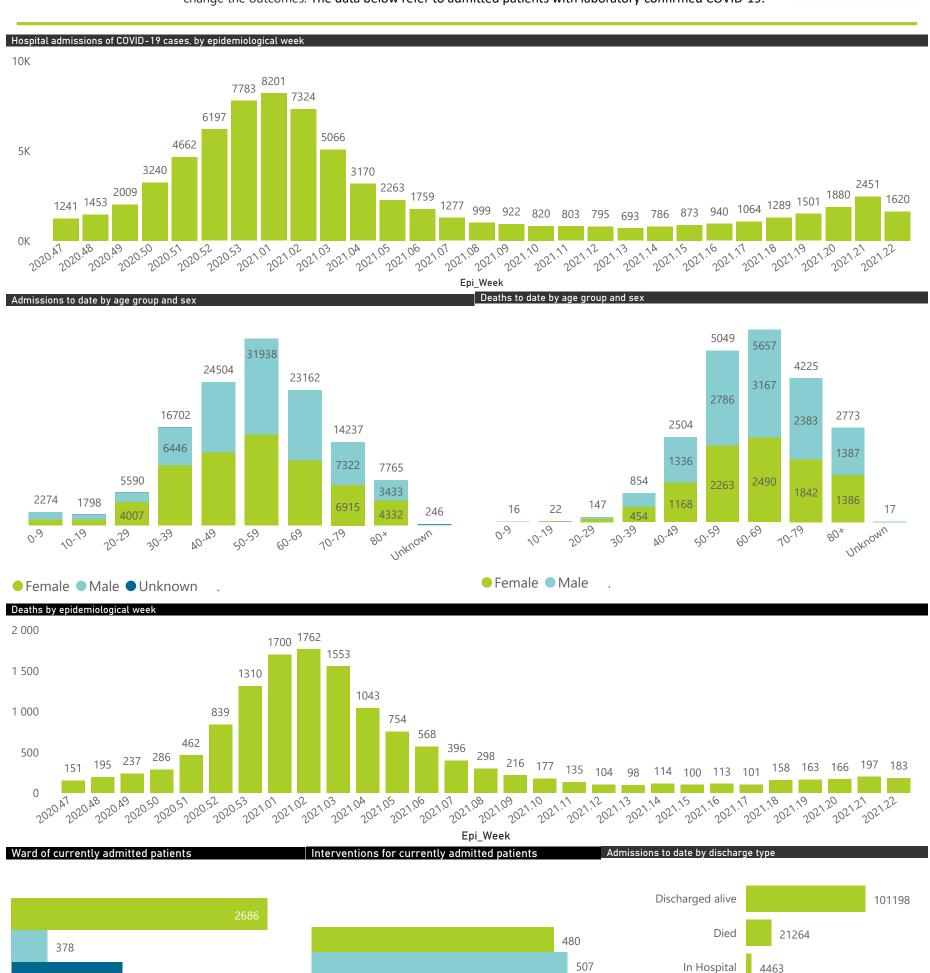

## NICD COVID-19 Surveillance in Selected Hospitals

National

The number of reported admissions may change day-to-day as enrolled facilities back-capture historical data. There are some discharges and deaths that are in the process of being updated in Gauteng hospitals which will change the outcomes. The data below refer to admitted patients with laboratory-confirmed COVID-19.