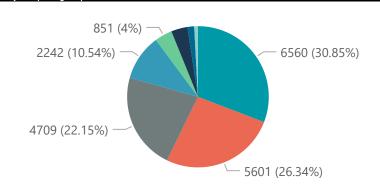

The data below refer to admitted patients with laboratory-confirmed COVID-19.

NATIONAL INSTITUTE FOR COMMUNICABLE DISEASES

| ummary of reported COVID-19 admissions by province |                         |                       |                 |                       |                       |                     |                         |                         |                               |
|----------------------------------------------------|-------------------------|-----------------------|-----------------|-----------------------|-----------------------|---------------------|-------------------------|-------------------------|-------------------------------|
| Province                                           | Facilities<br>Reporting | Admissions<br>to Date | Died to<br>Date | Discharged<br>to date | Currently<br>Admitted | Currently<br>in ICU | Currently<br>Ventilated | Currently<br>Oxygenated | Admissions in<br>Previous Day |
| Eastern Cape                                       | 18                      | 9667                  | 2297            | 7239                  | 92                    | 24                  | 7                       | 8                       | 5                             |
| Free State                                         | 20                      | 8016                  | 1270            | 6286                  | 356                   | 93                  | 73                      | 66                      | 11                            |
| Gauteng                                            | 92                      | 41691                 | 6148            | 32949                 | 2266                  | 695                 | 263                     | 180                     | 130                           |
| KwaZulu-Natal                                      | 46                      | 27570                 | 5133            | 21733                 | 354                   | 63                  | 25                      | 65                      | 7                             |
| Limpopo                                            | 7                       | 4654                  | 1006            | 3509                  | 66                    | 6                   | 8                       | 2                       | 2                             |
| Mpumalanga                                         | 9                       | 5726                  | 804             | 4685                  | 175                   | 65                  | 27                      | 20                      | 7                             |
| North West                                         | 12                      | 6846                  | 814             | 5447                  | 254                   | 49                  | 30                      | 76                      | 15                            |
| Northern Cape                                      | 8                       | 3199                  | 446             | 2464                  | 164                   | 37                  | 28                      | 15                      | 11                            |
| Western Cape                                       | 41                      | 20847                 | 3346            | 16886                 | 500                   | 131                 | 46                      | 48                      | 22                            |
| Total                                              | 253                     | 128216                | 21264           | 101198                | 4227                  | 1163                | 507                     | 480                     | 210                           |