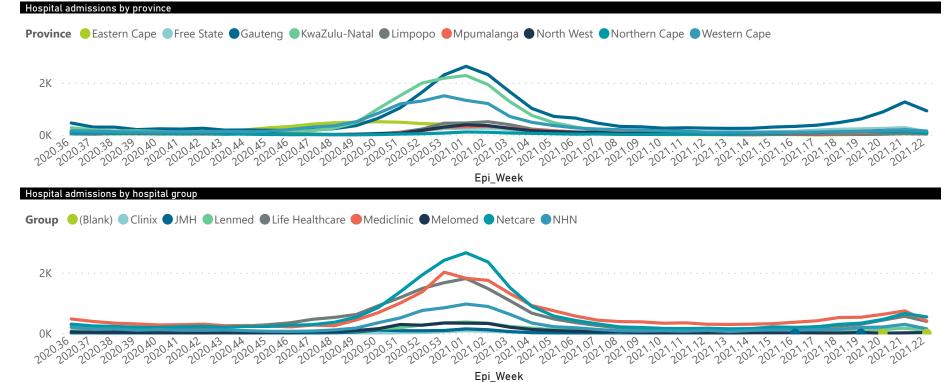

## NICD COVID-19 Surveillance in Selected Hospitals

Private

The number of reported admissions may change day-to-day as enrolled facilities back-capture historical data. The Western Cape government has been unable to provide daily data on patients who are on oxygen or ventilated.

The data below refer to admitted patients with laboratory-confirmed COVID-19.

NATIONAL INSTITUTE FOR COMMUNICABLE DISEASES

| ummary of reported COVID-19 admissions by province |                         |                       |                 |                       |                       |                     |                         |                         |                               |
|----------------------------------------------------|-------------------------|-----------------------|-----------------|-----------------------|-----------------------|---------------------|-------------------------|-------------------------|-------------------------------|
| Province                                           | Facilities<br>Reporting | Admissions<br>to Date | Died to<br>Date | Discharged<br>to date | Currently<br>Admitted | Currently<br>in ICU | Currently<br>Ventilated | Currently<br>Oxygenated | Admissions in<br>Previous Day |
| Eastern Cape                                       | 18                      | 9667                  | 2297            | 7239                  | 92                    | 24                  | 7                       | 8                       | 5                             |
| Free State                                         | 20                      | 8016                  | 1270            | 6286                  | 356                   | 93                  | 73                      | 66                      | 11                            |
| Gauteng                                            | 92                      | 41691                 | 6148            | 32949                 | 2266                  | 695                 | 263                     | 180                     | 130                           |
| KwaZulu-Natal                                      | 46                      | 27570                 | 5133            | 21733                 | 354                   | 63                  | 25                      | 65                      | 7                             |
| Limpopo                                            | 7                       | 4654                  | 1006            | 3509                  | 66                    | 6                   | 8                       | 2                       | 2                             |
| Mpumalanga                                         | 9                       | 5726                  | 804             | 4685                  | 175                   | 65                  | 27                      | 20                      | 7                             |
| North West                                         | 12                      | 6846                  | 814             | 5447                  | 254                   | 49                  | 30                      | 76                      | 15                            |
| Northern Cape                                      | 8                       | 3199                  | 446             | 2464                  | 164                   | 37                  | 28                      | 15                      | 11                            |
| Western Cape                                       | 41                      | 20847                 | 3346            | 16886                 | 500                   | 131                 | 46                      | 48                      | 22                            |
| Total                                              | 253                     | 128216                | 21264           | 101198                | 4227                  | 1163                | 507                     | 480                     | 210                           |