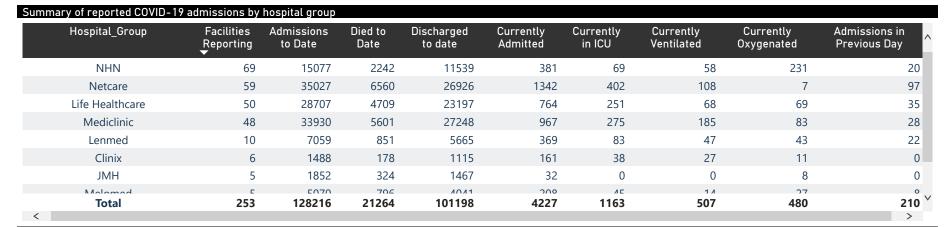

## NICD COVID-19 Surveillance in Selected Hospitals

Private

1163

■ General Ward ■ High Care ■ Intensive Care Unit

The number of reported admissions may change day-to-day as enrolled facilities back-capture historical data. There are some discharges and deaths that are in the process of being updated in Gauteng hospitals which will change the outcomes. The data below refer to admitted patients with laboratory-confirmed COVID-19.