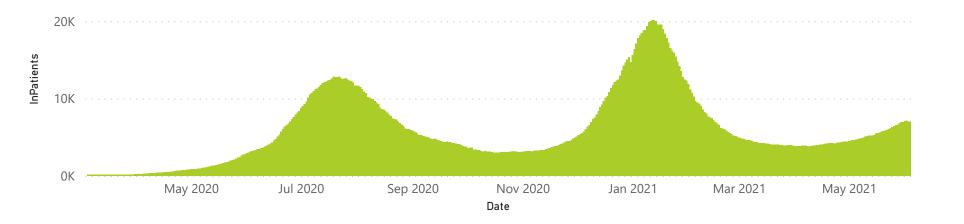

## NICD COVID-19 Surveillance in Selected Hospitals

National

The number of reported admissions may change day-to-day as enrolled facilities back-capture historical data. There are some discharges and deaths that are in the process of being updated in Gauteng hospitals which will change the outcomes. The data below refer to admitted patients with laboratory-confirmed COVID-19.

## NICD COVID-19 Surveillance in Selected Hospitals

The number of reported admissions may change day-to-day as enrolled facilities back-capture historical data. The Western Cape government has been unable to provide daily data on patients who are on oxygen or ventilated.

# NICD COVID-19 Surveillance in Selected Hospitals

National

The number of reported admissions may change day-to-day as enrolled facilities back-capture historical data. The Western Cape government has been unable to provide daily data on patients who are on oxygen or ventilated.