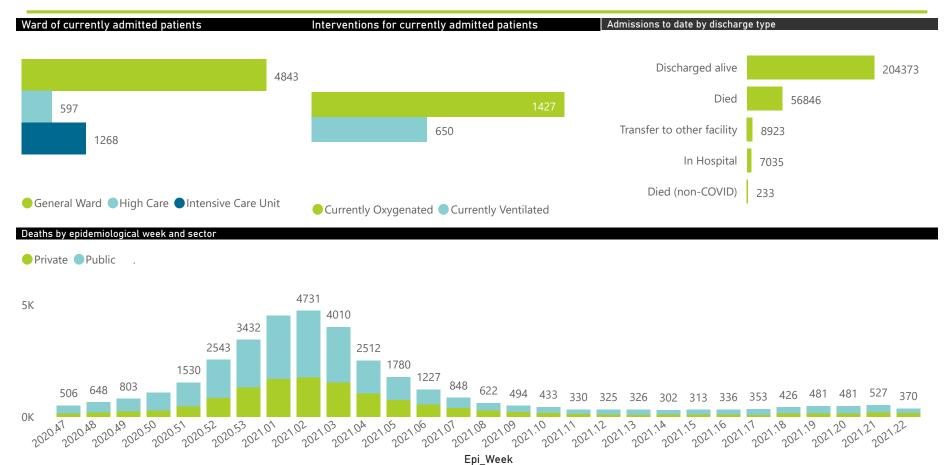

# NICD COVID-19 Surveillance in Selected Hospitals

National

The number of reported admissions may change day-to-day as enrolled facilities back-capture historical data. The Western Cape government has been unable to provide daily data on patients who are on oxygen or ventilated.

The data below refer to admitted patients with laboratory-confirmed COVID-19.

| Summary of reported COVID-19 admissions by province, by sector |                         |                       |                 |                       |                       |                     |                         |                         |                               |
|----------------------------------------------------------------|-------------------------|-----------------------|-----------------|-----------------------|-----------------------|---------------------|-------------------------|-------------------------|-------------------------------|
| Sector                                                         | Facilities<br>Reporting | Admissions<br>to Date | Died to<br>Date | Discharged<br>to date | Currently<br>Admitted | Currently<br>in ICU | Currently<br>Ventilated | Currently<br>Oxygenated | Admissions in<br>Previous Day |
| Private                                                        | 253                     | 128216                | 21264           | 101198                | 4227                  | 1163                | 507                     | 480                     | 210                           |
| Public                                                         | 394                     | 149194                | 35582           | 103175                | 2481                  | 105                 | 143                     | 947                     | 130                           |
| Total                                                          | 647                     | 277410                | 56846           | 204373                | 6708                  | 1268                | 650                     | 1427                    | 340                           |