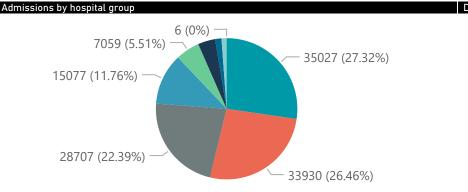

The data below refer to admitted patients with laboratory-confirmed COVID-19.

| Summary of reported COVID-19 admissions by province, by sector |                         |                       |                 |                       |                       |                     |                         |                         |                               |
|----------------------------------------------------------------|-------------------------|-----------------------|-----------------|-----------------------|-----------------------|---------------------|-------------------------|-------------------------|-------------------------------|
| Province                                                       | Facilities<br>Reporting | Admissions<br>to Date | Died to<br>Date | Discharged<br>to date | Currently<br>Admitted | Currently<br>in ICU | Currently<br>Ventilated | Currently<br>Oxygenated | Admissions in<br>Previous Day |
| Eastern Cape                                                   | 103                     | 31927                 | 9492            | 20701                 | 135                   | 24                  | 11                      | 23                      | 12                            |
| Private                                                        | 18                      | 9667                  | 2297            | 7239                  | 92                    | 24                  | 7                       | 8                       | 5                             |
| Public                                                         | 85                      | 22260                 | 7195            | 13462                 | 43                    | 0                   | 4                       | 15                      | 7                             |
| Free State                                                     | 55                      | 17694                 | 3493            | 12104                 | 717                   | 100                 | 84                      | 271                     | 34                            |
| Private                                                        | 20                      | 8016                  | 1270            | 6286                  | 356                   | 93                  | 73                      | 66                      | 11                            |
| Public                                                         | 35                      | 9678                  | 2223            | 5818                  | 361                   | 7                   | 11                      | 205                     | 23                            |
| Gauteng                                                        | 131                     | 74489                 | 14168           | 55643                 | 3062                  | 736                 | 323                     | 489                     | 165                           |
| Private                                                        | 92                      | 41691                 | 6148            | 32949                 | 2266                  | 695                 | 263                     | 180                     | 130                           |
| Public                                                         | 39                      | 32798                 | 8020            | 22694                 | 796                   | 41                  | 60                      | 309                     | 35                            |
| KwaZulu-Natal                                                  | 116                     | 49614                 | 11041           | 35796                 | 436                   | 65                  | 29                      | 91                      | 11                            |
| Private                                                        | 46                      | 27570                 | 5133            | 21733                 | 354                   | 63                  | 25                      | 65                      | 7                             |
| Public                                                         | 70                      | 22044                 | 5908            | 14063                 | 82                    | 2                   | 4                       | 26                      | 4                             |
| Limpopo                                                        | 48                      | 9859                  | 2764            | 6679                  | 103                   | 7                   | 10                      | 26                      | 4                             |
| Private                                                        | 7                       | 4654                  | 1006            | 3509                  | 66                    | 6                   | 8                       | 2                       | 2                             |
| Public                                                         | 41                      | 5205                  | 1758            | 3170                  | 37                    | 1                   | 2                       | 24                      | 2                             |
| Mpumalanga                                                     | 40                      | 10988                 | 2604            | 7810                  | 258                   | 68                  | 47                      | 87                      | 19                            |
| Private                                                        | 9                       | 5726                  | 804             | 4685                  | 175                   | 65                  | 27                      | 20                      | 7                             |
| Public                                                         | 31                      | 5262                  | 1800            | 3125                  | 83                    | 3                   | 20                      | 67                      | 12                            |
| North West                                                     | 29                      | 16812                 | 2128            | 12513                 | 694                   | 61                  | 42                      | 264                     | 50                            |
| Private                                                        | 12                      | 6846                  | 814             | 5447                  | 254                   | 49                  | 30                      | 76                      | 15                            |
| Public                                                         | 17                      | 9966                  | 1314            | 7066                  | 440                   | 12                  | 12                      | 188                     | 35                            |
| Northern Cape                                                  | 25                      | 5574                  | 1013            | 3944                  | 351                   | 45                  | 58                      | 128                     | 14                            |
| Private                                                        | 8                       | 3199                  | 446             | 2464                  | 164                   | 37                  | 28                      | 15                      | 11                            |
| Public                                                         | 17                      | 2375                  | 567             | 1480                  | 187                   | 8                   | 30                      | 113                     | 3                             |
| Western Cape                                                   | 100                     | 60453                 | 10143           | 49183                 | 952                   | 162                 | 46                      | 48                      | 31                            |
| Private                                                        | 41                      | 20847                 | 3346            | 16886                 | 500                   | 131                 | 46                      | 48                      | 22                            |
| Public                                                         | 59                      | 39606                 | 6797            | 32297                 | 452                   | 31                  |                         |                         | 9                             |
| Total                                                          | 647                     | 277410                | 56846           | 204373                | 6708                  | 1268                | 650                     | 1427                    | 340                           |