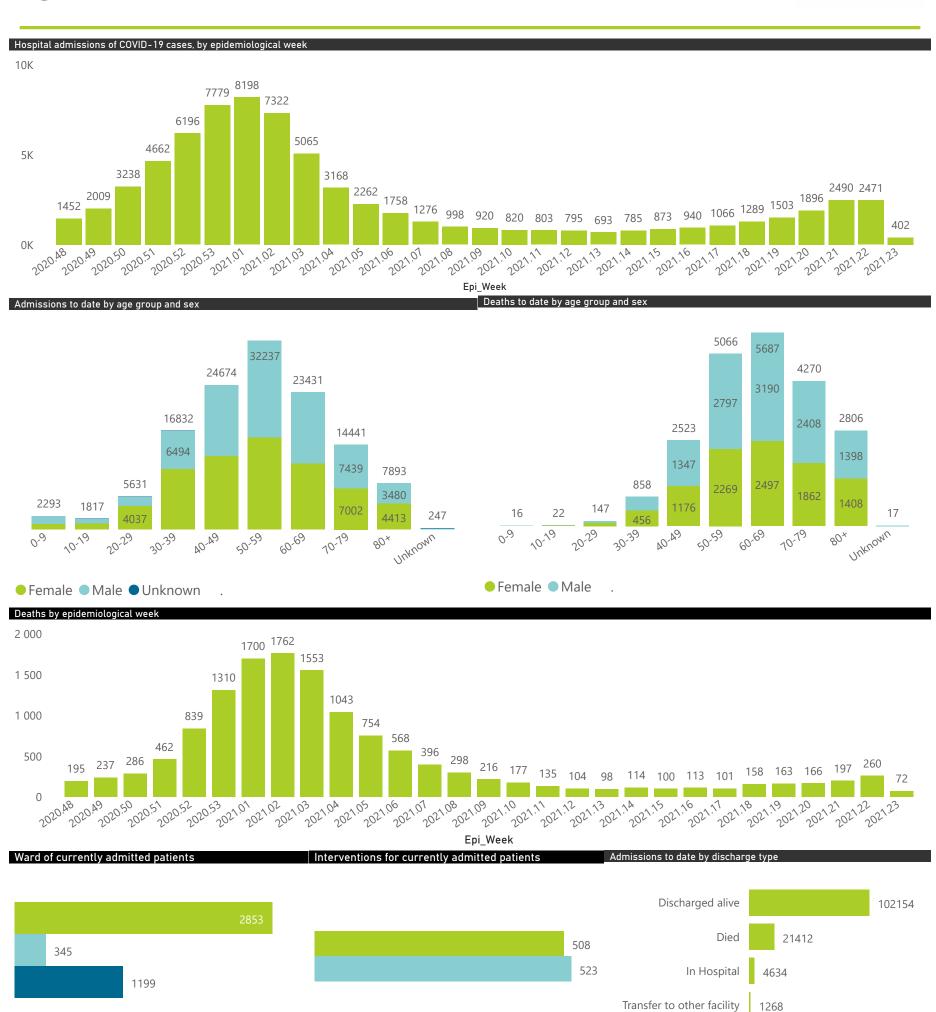

## NICD National COVID-19 Hospital Surveillance

National

The number of reported admissions may change day-to-day as enrolled facilities back-capture historical data.

The Western Cape government has been unable to provide daily data on patients who are on oxygen or ventilated.

The data below refer to admitted patients who test positive for SARS-CoV-2 on PCR or antigen tests.

NATIONAL INSTITUTE FOR COMMUNICABLE DISEASES

● Female ■ Male ■ Unknown

The number of reported admissions may change day-to-day as enrolled facilities back-capture historical data. The Western Cape government has been unable to provide daily data on patients who are on oxygen or ventilated. The data below refer to admitted patients who test positive for SARS-CoV-2 on PCR or antigen tests.