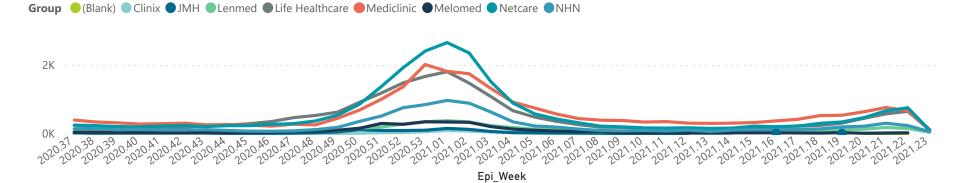

## NICD National COVID-19 Hospital Surveillance

Private

Hospital admissions by proving

Admissions by hospital group

The number of reported admissions may change day-to-day as enrolled facilities back-capture historical data.

Summary of reported COVID-19 admissions by hospital group Admissions in Hospital\_Group Facilities Admissions Discharged Currently Admitted Ventilated Oxygenated Reporting to Date Date to date in ICU Previous Day NHNNetcare Life Healthcare Mediclinic Lenmed Clinix JMH **Total** 