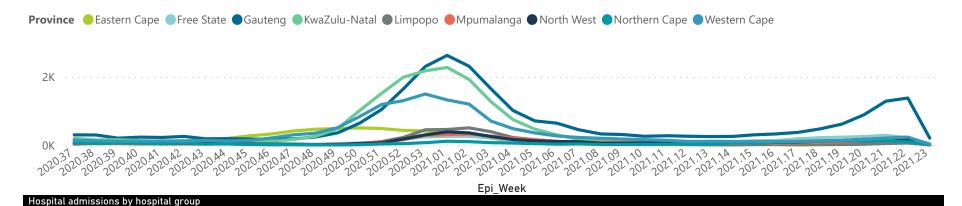

## NICD National COVID-19 Hospital Surveillance

Private

Hospital admissions by proving

Admissions by hospital group

The number of reported admissions may change day-to-day as enrolled facilities back-capture historical data.