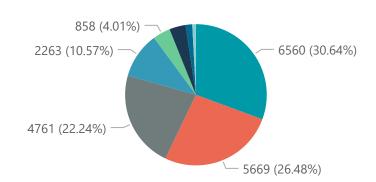

## NICD National COVID-19 Hospital Surveillance

Private

Hospital admissions by proving

Admissions by hospital group

The number of reported admissions may change day-to-day as enrolled facilities back-capture historical data.

Summary of reported COVID-19 admissions by hospital group Admissions in Hospital\_Group Facilities Admissions Discharged Currently Admitted Ventilated Oxygenated Reporting to Date Date to date in ICU Previous Day NHNNetcare Life Healthcare Mediclinic Lenmed Clinix JMH **Total** 