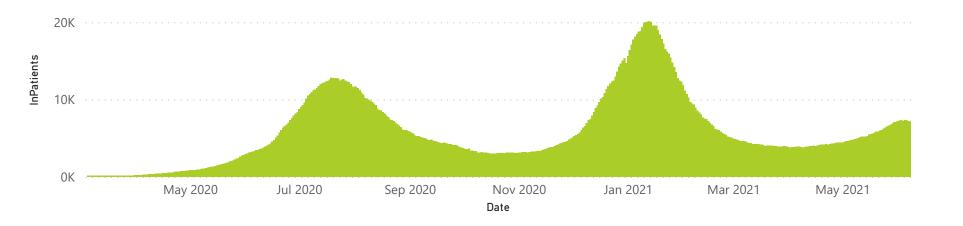

| 129496                | 21412           | 102154                | 4397                  | 1199                | 523                     | 508                     | 123                           |
| Public                                                         | 395                     | 150010                | 35800           | 103779                | 2456                  | 108                 | 138                     | 921                     | 120                           |
| Total                                                          | 648                     | 279506                | 57212           | 205933                | 6853                  | 1307                | 661                     | 1429                    | 243                           |





## NICD National COVID-19 Hospital Surveillance

Private



■ General Ward ■ High Care ■ Intensive Care Unit

The number of reported admissions may change day-to-day as enrolled facilities back-capture historical data.

The data below refer to admitted patients who test positive for SARS-CoV-2 on PCR or antigen tests.





Currently OxygenatedCurrently Ventilated

Died (non-COVID)

## NICD National COVID-19 Hospital Surveillance

Private



Hospital admissions by proving

Admissions by hospital group

The number of reported admissions may change day-to-day as enrolled facilities back-capture historical data.

The data below refer to admitted patients who test positive for SARS-CoV-2 on PCR or antigen tests.



| Summary of reported COVID-19 admissions by province |