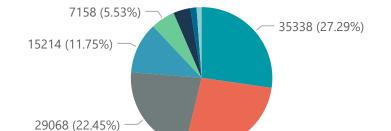

## NICD National COVID-19 Hospital Surveillance

Private

Hospital admissions by proving

Admissions by hospital group

The number of reported admissions may change day-to-day as enrolled facilities back-capture historical data.

Summary of reported COVID-19 admissions by hospital group Admissions in Hospital\_Group Facilities Admissions Discharged Currently Admitted Ventilated Oxygenated Reporting to Date Date to date in ICU Previous Day NHNNetcare Life Healthcare Mediclinic Lenmed Clinix JMH **Total** 