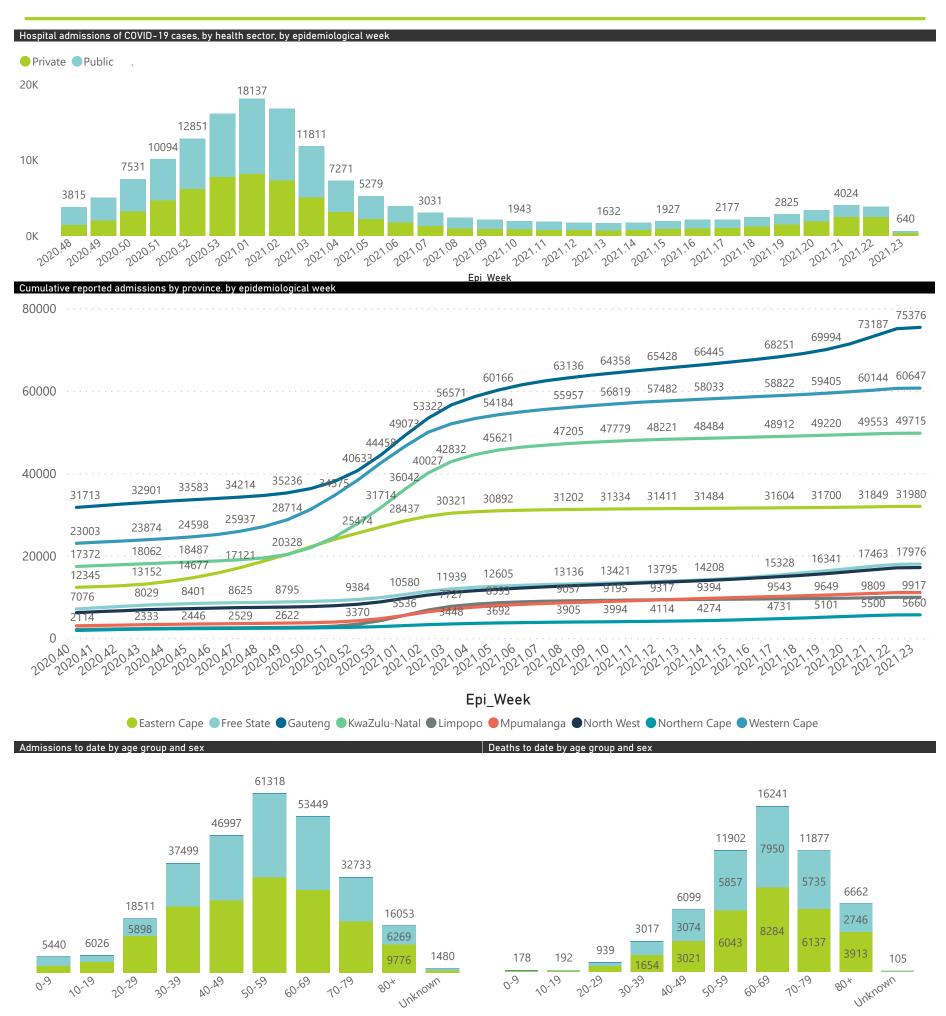

## NICD National COVID-19 Hospital Surveillance

National

The number of reported admissions may change day-to-day as enrolled facilities back-capture historical data.

The Western Cape government has been unable to provide daily data on patients who are on oxygen or ventilated.

The data below refer to admitted patients who test positive for SARS-CoV-2 on PCR or antigen tests.

NATIONAL INSTITUTE FOR COMMUNICABLE DISEASES

● Female ■ Male ■ Unknown

The number of reported admissions may change day-to-day as enrolled facilities back-capture historical data. The Western Cape government has been unable to provide daily data on patients who are on oxygen or ventilated. The data below refer to admitted patients who test positive for SARS-CoV-2 on PCR or antigen tests.

## NICD National COVID-19 Hospital Surveillance

National

The number of reported admissions may change day-to-day as enrolled facilities back-capture historical data. The Western Cape government has been unable to provide daily data on patients who are on oxygen or ventilated. The data below refer to admitted patients who test positive for SARS-CoV-2 on PCR or antigen tests.