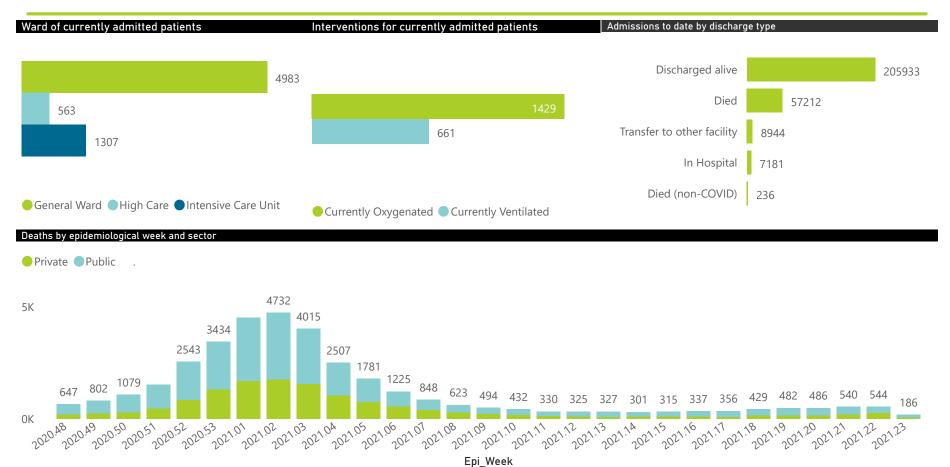

| Summary of reported COVID-19 admissions by province, by sector |                         |                       |                 |                       |                       |                     |                         |                         |                               |
|----------------------------------------------------------------|-------------------------|-----------------------|-----------------|-----------------------|-----------------------|---------------------|-------------------------|-------------------------|-------------------------------|
| Sector                                                         | Facilities<br>Reporting | Admissions<br>to Date | Died to<br>Date | Discharged<br>to date | Currently<br>Admitted | Currently<br>in ICU | Currently<br>Ventilated | Currently<br>Oxygenated | Admissions in<br>Previous Day |
| Private                                                        | 253                     | 129496                | 21412           | 102154                | 4397                  | 1199                | 523                     | 508                     | 123                           |
| Public                                                         | 395                     | 150010                | 35800           | 103779                | 2456                  | 108                 | 138                     | 921                     | 120                           |
| Total                                                          | 648                     | 279506                | 57212           | 205933                | 6853                  | 1307                | 661                     | 1429                    | 243                           |