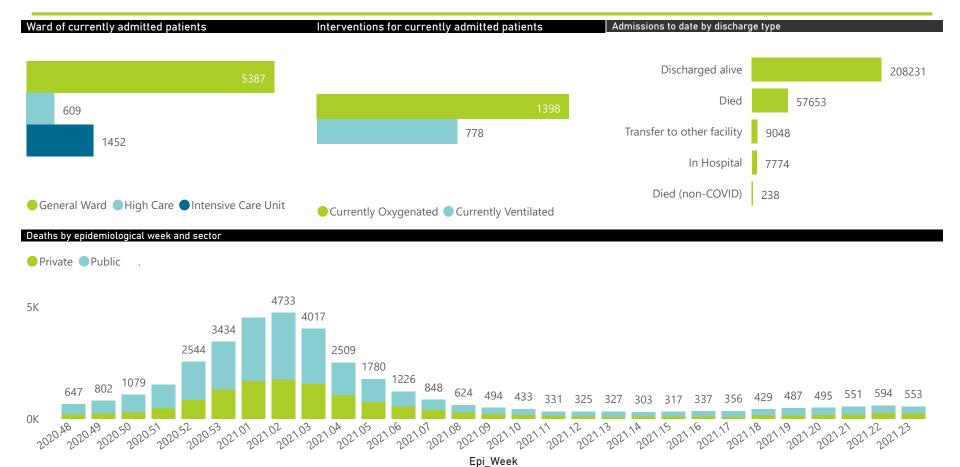

| Summary of reported COVID-19 | ummary of reported COVID-19 admissions by province, by sector |                       |                 |                       |                       |                     |                         |                         |                               |  |
|------------------------------|---------------------------------------------------------------|-----------------------|-----------------|-----------------------|-----------------------|---------------------|-------------------------|-------------------------|-------------------------------|--|
| Province                     | Facilities<br>Reporting                                       | Admissions<br>to Date | Died to<br>Date | Discharged<br>to date | Currently<br>Admitted | Currently<br>in ICU | Currently<br>Ventilated | Currently<br>Oxygenated | Admissions in<br>Previous Day |  |
| Eastern Cape                 | 103                                                           | 32058                 | 9502            | 20778                 | 180                   | 29                  | 13                      | 36                      | 9                             |  |
| Private                      | 18                                                            | 9767                  | 2303            | 7302                  | 123                   | 29                  | 10                      | 7                       | 8                             |  |
| Public                       | 85                                                            | 22291                 | 7199            | 13476                 | 57                    | 0                   | 3                       | 29                      | 1                             |  |
| Free State                   | 55                                                            | 18231                 | 3611            | 12581                 | 627                   | 99                  | 80                      | 214                     | 8                             |  |
| Private                      | 20                                                            | 8314                  | 1325            | 6519                  | 359                   | 87                  | 66                      | 55                      | 6                             |  |
| Public                       | 35                                                            | 9917                  | 2286            | 6062                  | 268                   | 12                  | 14                      | 159                     | 2                             |  |
| Gauteng                      | 131                                                           | 77147                 | 14451           | 57271                 | 3782                  | 870                 | 429                     | 581                     | 141                           |  |
| Private                      | 92                                                            | 43704                 | 6262            | 34319                 | 2793                  | 829                 | 370                     | 215                     | 129                           |  |
| Public                       | 39                                                            | 33443                 | 8189            | 22952                 | 989                   | 41                  | 59                      | 366                     | 12                            |  |
| KwaZulu-Natal                | 116                                                           | 49952                 | 11077           | 35999                 | 531                   | 89                  | 40                      | 100                     | 11                            |  |
| Private                      | 46                                                            | 27780                 | 5144            | 21847                 | 441                   | 87                  | 37                      | 68                      | 8                             |  |
| Public                       | 70                                                            | 22172                 | 5933            | 14152                 | 90                    | 2                   | 3                       | 32                      | 3                             |  |
| Limpopo                      | 48                                                            | 10038                 | 2790            | 6787                  | 139                   | 14                  | 15                      | 24                      | 1                             |  |
| Private                      | 7                                                             | 4780                  | 1013            | 3584                  | 109                   | 14                  | 14                      | 1                       | 1                             |  |
| Public                       | 41                                                            | 5258                  | 1777            | 3203                  | 30                    | 0                   | 1                       | 23                      | 0                             |  |
| Mpumalanga                   | 40                                                            | 11230                 | 2653            | 8008                  | 249                   | 64                  | 40                      | 60                      | 5                             |  |
| Private                      | 9                                                             | 5888                  | 830             | 4810                  | 184                   | 61                  | 32                      | 16                      | 3                             |  |
| Public                       | 31                                                            | 5342                  | 1823            | 3198                  | 65                    | 3                   | 8                       | 44                      | 2                             |  |
| North West                   | 29                                                            | 17407                 | 2257            | 13068                 | 564                   | 68                  | 35                      | 197                     | 15                            |  |
| Private                      | 12                                                            | 7045                  | 848             | 5618                  | 246                   | 56                  | 26                      | 66                      | 2                             |  |
| Public                       | 17                                                            | 10362                 | 1409            | 7450                  | 318                   | 12                  | 9                       | 131                     | 13                            |  |
| Northern Cape                | 27                                                            | 5778                  | 1078            | 4093                  | 328                   | 50                  | 66                      | 142                     | 3                             |  |
| Private                      | 8                                                             | 3330                  | 485             | 2561                  | 153                   | 42                  | 36                      | 27                      | 2                             |  |
| Public                       | 19                                                            | 2448                  | 593             | 1532                  | 175                   | 8                   | 30                      | 115                     | 1                             |  |
| Western Cape                 | 100                                                           | 61103                 | 10234           | 49646                 | 1048                  | 169                 | 60                      | 44                      | 24                            |  |
| Private                      | 41                                                            | 21229                 | 3392            | 17129                 | 593                   | 138                 | 60                      | 44                      | 8                             |  |
| Public                       | 59                                                            | 39874                 | 6842            | 32517                 | 455                   | 31                  |                         |                         | 16                            |  |
| Total                        | 649                                                           | 282944                | 57653           | 208231                | 7448                  | 1452                | 778                     | 1398                    | 217                           |  |

| Summary of reported COVID-19 admissions by province, by sector |                         |                       |                 |                       |                       |                     |                         |                         |                               |
|----------------------------------------------------------------|-------------------------|-----------------------|-----------------|-----------------------|-----------------------|---------------------|-------------------------|-------------------------|-------------------------------|
| Sector                                                         | Facilities<br>Reporting | Admissions<br>to Date | Died to<br>Date | Discharged<br>to date | Currently<br>Admitted | Currently<br>in ICU | Currently<br>Ventilated | Currently<br>Oxygenated | Admissions in<br>Previous Day |
| Private                                                        | 253                     | 131837                | 21602           | 103689                | 5001                  | 1343                | 651                     | 499                     | 167                           |
| Public                                                         | 396                     | 151107                | 36051           | 104542                | 2447                  | 109                 | 127                     | 899                     | 50                            |
| Total                                                          | 649                     | 282944                | 57653           | 208231                | 7448                  | 1452                | 778                     | 1398                    | 217                           |

■ General Ward ■ High Care ■ Intensive Care Unit

The number of reported admissions may change day-to-day as enrolled facilities back-capture historical data.

The data below refer to admitted patients who test positive for SARS-CoV-2 on PCR or antigen tests.

Currently OxygenatedCurrently Ventilated

Died (non-COVID)