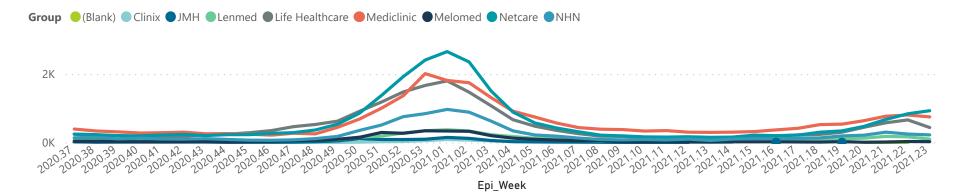

## NICD National COVID-19 Hospital Surveillance

Private

Hospital admissions by province

Hospital admissions by hospital group

Admissions by hospital group

The number of reported admissions may change day-to-day as enrolled facilities back-capture historical data.

Summary of reported COVID-19 admissions by hospital group Hospital\_Group Facilities Admissions Discharged Currently Admissions in Ventilated Oxygenated Reporting to Date Date to date Admitted in ICU Previous Day NHNNetcare Life Healthcare Mediclinic Lenmed Clinix JMH **Total** 