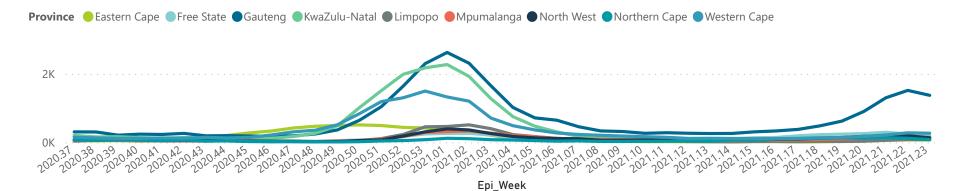

## NICD National COVID-19 Hospital Surveillance

Private

Hospital admissions by province

Hospital admissions by hospital group

Admissions by hospital group

The number of reported admissions may change day-to-day as enrolled facilities back-capture historical data.