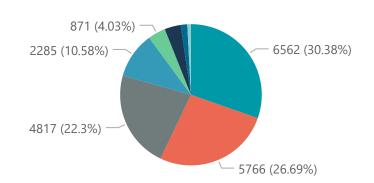

## NICD National COVID-19 Hospital Surveillance

Private

Hospital admissions by province

Hospital admissions by hospital group

Admissions by hospital group

The number of reported admissions may change day-to-day as enrolled facilities back-capture historical data.

Summary of reported COVID-19 admissions by hospital group Hospital\_Group Facilities Admissions Discharged Currently Admissions in Ventilated Oxygenated Reporting to Date Date to date Admitted in ICU Previous Day NHNNetcare Life Healthcare Mediclinic Lenmed Clinix JMH **Total** 