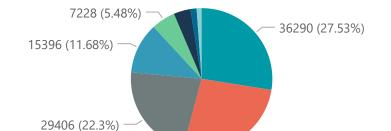

## NICD National COVID-19 Hospital Surveillance

Private

Hospital admissions by province

Hospital admissions by hospital group

Admissions by hospital group

The number of reported admissions may change day-to-day as enrolled facilities back-capture historical data.

The data below refer to admitted patients who test positive for SARS-CoV-2 on PCR or antigen tests.

| Summary of reported COVID-19 admissions by province |                         |                       |                 |                       |                       |                     |                         |                         |                            |
|-----------------------------------------------------|-------------------------|-----------------------|-----------------|-----------------------|-----------------------|---------------------|-------------------------|-------------------------|----------------------------|
| Province                                            | Facilities<br>Reporting | Admissions<br>to Date | Died to<br>Date | Discharged<br>to date | Currently<br>Admitted | Currently<br>in ICU | Currently<br>Ventilated | Currently<br>Oxygenated | Admissions in Previous Day |
| Eastern Cape                                        | 18                      | 9767                  | 2303            | 7302                  | 123                   | 29                  | 10                      | 7                       | 8                          |
| Free State                                          | 20                      | 8314                  | 1325            | 6519                  | 359                   | 87                  | 66                      | 55                      | 6                          |
| Gauteng                                             | 92                      | 43704                 | 6262            | 34319                 | 2793                  | 829                 | 370                     | 215                     | 129                        |
| KwaZulu-Natal                                       | 46                      | 27780                 | 5144            | 21847                 | 441                   | 87                  | 37                      | 68                      | 8                          |
| Limpopo                                             | 7                       | 4780                  | 1013            | 3584                  | 109                   | 14                  | 14                      | 1                       | 1                          |
| Mpumalanga                                          | 9                       | 5888                  | 830             | 4810                  | 184                   | 61                  | 32                      | 16                      | 3                          |
| North West                                          | 12                      | 7045                  | 848             | 5618                  | 246                   | 56                  | 26                      | 66                      | 2                          |
| Northern Cape                                       | 8                       | 3330                  | 485             | 2561                  | 153                   | 42                  | 36                      | 27                      | 2                          |
| Total                                               | 253                     | 131837                | 21602           | 103689                | 5001                  | 1343                | 651                     | 499                     | 167 <sup>∨</sup>           |