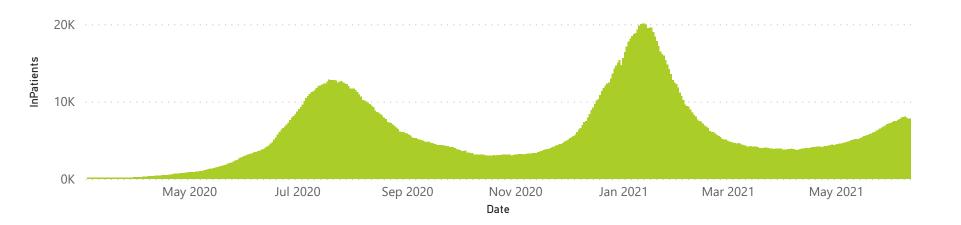

| 131837                | 21602           | 103689                | 5001                  | 1343                | 651                     | 499                     | 167                           |
| Public                                                         | 396                     | 151107                | 36051           | 104542                | 2447                  | 109                 | 127                     | 899                     | 50                            |
| Total                                                          | 649                     | 282944                | 57653           | 208231                | 7448                  | 1452                | 778                     | 1398                    | 217                           |







■ General Ward ■ High Care ■ Intensive Care Unit

The number of reported admissions may change day-to-day as enrolled facilities back-capture historical data.

The data below refer to admitted patients who test positive for SARS-CoV-2 on PCR or antigen tests.





Currently OxygenatedCurrently Ventilated

Died (non-COVID)

## NICD National COVID-19 Hospital Surveillance

Private



Hospital admissions by province

Hospital admissions by hospital group

Admissions by hospital group

The number of reported admissions may change day-to-day as enrolled facilities back-capture historical data.

The data below refer to admitted patients who test positive for SARS-CoV-2 on PCR or antigen tests.



| Summary of reported COVID-19 admissions by province |                         |