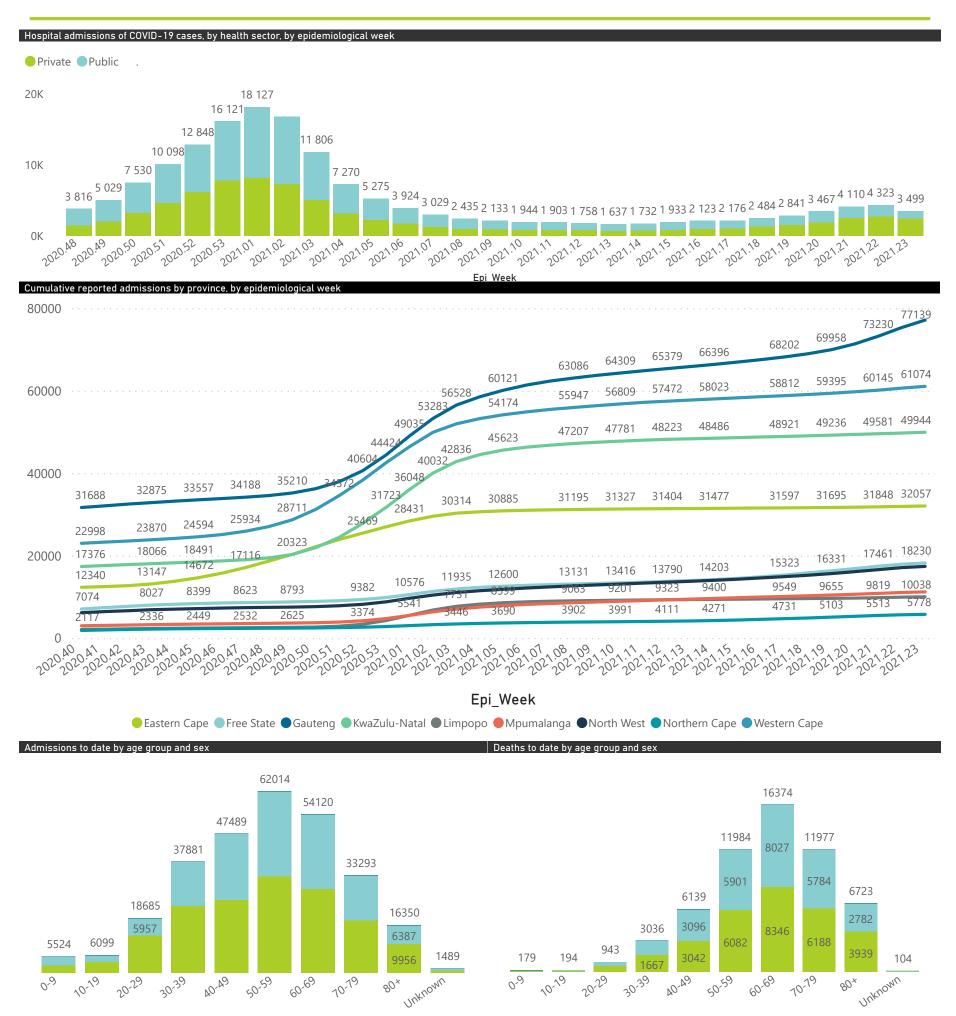

## NICD National COVID-19 Hospital Surveillance

National

The number of reported admissions may change day-to-day as enrolled facilities back-capture historical data.

The Western Cape government has been unable to provide daily data on patients who are on oxygen or ventilated.

The data below refer to admitted patients who test positive for SARS-CoV-2 on PCR or antigen tests.

NATIONAL INSTITUTE FOR COMMUNICABLE DISEASES

● Female ■ Male ■ Unknown

The number of reported admissions may change day-to-day as enrolled facilities back-capture historical data. The Western Cape government has been unable to provide daily data on patients who are on oxygen or ventilated. The data below refer to admitted patients who test positive for SARS-CoV-2 on PCR or antigen tests.