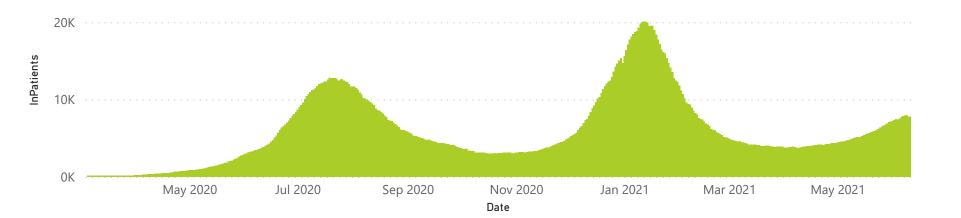

21563           | 103412                | 5009                  | 1330                | 624                     | 524                     | 252                           |  |
| Public                                                         | 396                     | 150981                | 36028           | 104445                | 2458                  | 111                 | 128                     | 903                     | 131                           |  |
| Total                                                          | 649                     | 282509                | 57591           | 207857                | 7467                  | 1441                | 752                     | 1427                    | 383                           |  |

## Daily current In-Patients over time



LIC OF SOUTH AFRICA

health

# NICD National COVID-19 Hospital Surveillance

Private

The number of reported admissions may change day-to-day as enrolled facilities back-capture historical data. The data below refer to admitted patients who test positive for SARS-CoV-2 on PCR or antigen tests.

NATIONAL INSTITUTE FOR COMMUNICABLE DISEASES







Female Male Unknown



● Female ● Male



Friday, 11 June 2021

## NICD National COVID-19 Hospital Surveillance

Private

health Department: Health REPUBLIC OF SOUTH AFRICA

The number of reported admissions may change day-to-day as enrolled facilities back-capture historical data. The data below refer to admitted patients who test positive for SARS-CoV-2 on PCR or antigen tests.

NATIONAL INSTITUTE FOR COMMUNICABLE DISEASES

| Summary of reporte