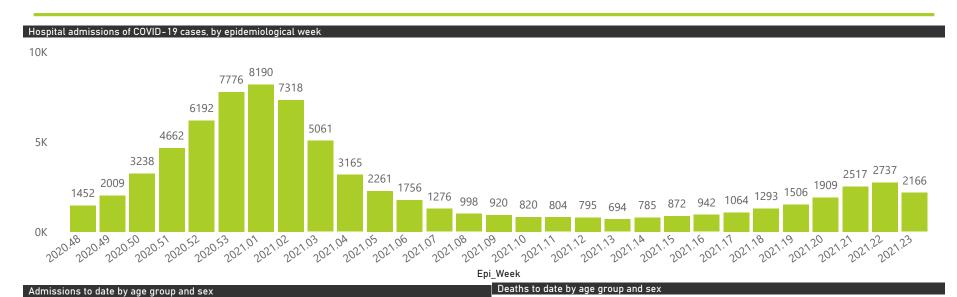

## Hospital admissions by province

Province 😑 Eastern Cape 🔵 Free State 🔵 Gauteng 🔵 KwaZulu-Natal 🌒 Limpopo 🛑 Mpumalanga 🌑 North West 🔵 Northern Cape 🔵 Western Cape