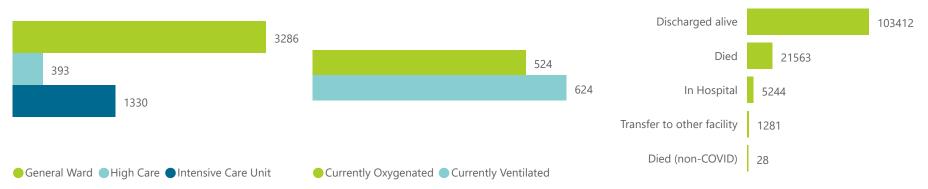

NATIONAL INSTITUTE FOR COMMUNICABLE DISEASES Division of the National Health Laboratory Service

| Summary of reported COVID-19 admissions by province, by sector |                         |                       |                 |                       |                       |                     |                         |                         |                               |  |
|----------------------------------------------------------------|-------------------------|-----------------------|-----------------|-----------------------|-----------------------|---------------------|-------------------------|-------------------------|-------------------------------|--|
| Sector                                                         | Facilities<br>Reporting | Admissions<br>to Date | Died to<br>Date | Discharged<br>to date | Currently<br>Admitted | Currently<br>in ICU | Currently<br>Ventilated | Currently<br>Oxygenated | Admissions in<br>Previous Day |  |
| Private                                                        | 253                     | 131528                | 21563           | 103412                | 5009                  | 1330                | 624                     | 524                     | 252                           |  |
| Public                                                         | 396                     | 150981                | 36028           | 104445                | 2458                  | 111                 | 128                     | 903                     | 131                           |  |
| Total                                                          | 649                     | 282509                | 57591           | 207857                | 7467                  | 1441                | 752                     | 1427                    | 383                           |  |

NATIONAL INSTITUTE FOR COMMUNICABLE DISEASES

| Summary of reported COVID-1 | 19 admissions by        | province              |                 |                       |                       |                     |                         |                         |                               |
|-----------------------------|-------------------------|-----------------------|-----------------|-----------------------|-----------------------|---------------------|-------------------------|-------------------------|-------------------------------|
| Province                    | Facilities<br>Reporting | Admissions<br>to Date | Died to<br>Date | Discharged<br>to date | Currently<br>Admitted | Currently<br>in ICU | Currently<br>Ventilated | Currently<br>Oxygenated | Admissions in<br>Previous Day |
| Eastern Cape                | 18                      | 9759                  | 2303            | 7297                  | 120                   | 30                  | 11                      | 12                      | 6                             |
| Free State                  | 20                      | 8300                  | 1318            | 6495                  | 376                   | 83                  | 62                      | 65                      | 18                            |
| Gauteng                     | 92                      | 43515                 | 6251            | 34181                 | 2753                  | 819                 | 351                     | 221                     | 165                           |
| KwaZulu-Natal               | 46                      | 27763                 | 5144            | 21834                 | 437                   | 89                  | 37                      | 69                      | 17                            |
| Limpopo                     | 7                       | 4767                  | 1013            | 3574                  | 106                   | 13                  | 14                      | 5                       | 3                             |
| Mpumalanga                  | 9                       | 5876                  | 827             | 4799                  | 186                   | 62                  | 32                      | 18                      | 3                             |
| North West                  | 12                      | 7037                  | 844             | 5605                  | 255                   | 57                  | 25                      | 73                      | 10                            |
| Northern Cape               | 8                       | 3315                  | 477             | 2546                  | 162                   | 38                  | 37                      | 11                      | 3                             |
| Total                       | 253                     | 131528                | 21563           | 103412                | 5009                  | 1330                | 624                     | 524                     | 252 🗸                         |
| Summary of reported COVID-1 | 19 admissions by        | hospital group        |                 |                       |                       |                     |                         |                         | >                             |
| Hospital Group              | Facilities              | Admissions            | Died to         | Discharged            | Currently             | Currently           | Currently               | Currently               | Admissions in                 |