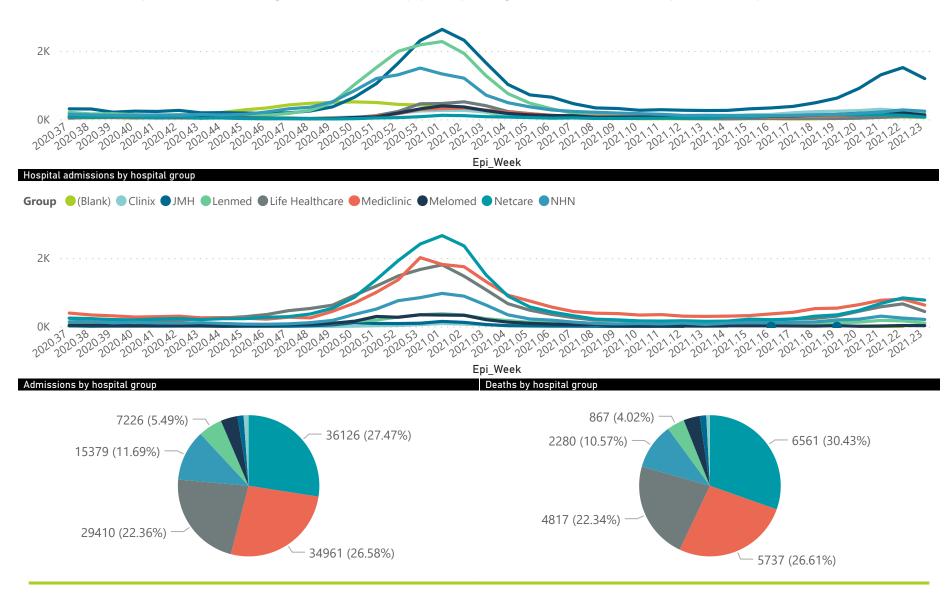

| Hospital_Group  | Facilities<br>Reporting | Admissions<br>to Date | Died to<br>Date | Discharged<br>to date | Currently<br>Admitted | Currently<br>in ICU | Currently<br>Ventilated | Currently<br>Oxygenated | Admissions in<br>Previous Day |
|-----------------|-------------------------|-----------------------|-----------------|-----------------------|-----------------------|---------------------|-------------------------|-------------------------|-------------------------------|
| NHN             | 69                      | 15379                 | 2280            | 11759                 | 416                   | 82                  | 60                      | 252                     | 35                            |
| Netcare         | 59                      | 36126                 | 6561            | 27710                 | 1655                  | 462                 | 139                     | 21                      | 141                           |
| Life Healthcare | 50                      | 29410                 | 4817            | 23664                 | 891                   | 289                 | 85                      | 82                      | 39                            |
| Mediclinic      | 48                      | 34961                 | 5737            | 27876                 | 1235                  | 318                 | 227                     | 90                      | 28                            |
| Lenmed          | 10                      | 7226                  | 867             | 5772                  | 407                   | 104                 | 69                      | 35                      | 8                             |
| Clinix          | 6                       | 1486                  | 177             | 1114                  | 161                   | 38                  | 27                      | 11                      | C                             |
| JMH             | 5                       | 1852                  | 324             | 1467                  | 32                    | 0                   | 0                       | 8                       | C                             |
| Total           | 253                     | 131528                | 21563           | 103412                | 5009                  | 1330                | 624                     | 524                     | 252                           |
| <               |                         |                       |                 |                       |                       |                     |                         |                         | >                             |

## Hospital admissions by province

Province 😑 Eastern Cape 🔵 Free State 🔵 Gauteng 🔵 KwaZulu-Natal 🌒 Limpopo 🛑 Mpumalanga 🌑 North West 🔵 Northern Cape 🔵 Western Cape