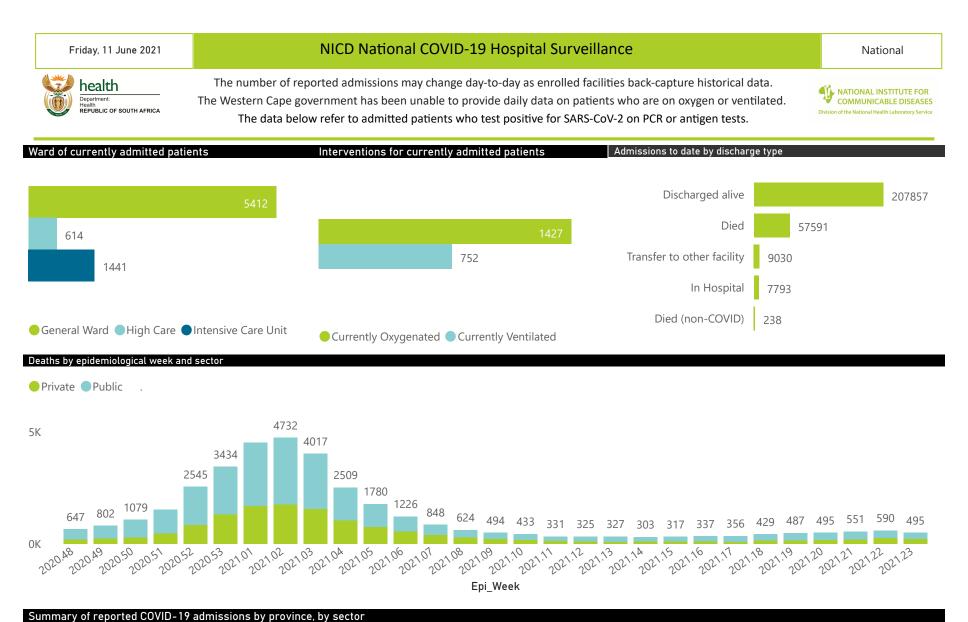

# NICD National COVID-19 Hospital Surveillance

National

The number of reported admissions may change day-to-day as enrolled facilities back-capture historical data. The Western Cape government has been unable to provide daily data on patients who are on oxygen or ventilated. The data below refer to admitted patients who test positive for SARS-CoV-2 on PCR or antigen tests.

NATIONAL INSTITUTE FOR COMMUNICABLE DISEASES Division of the National Health Laboratory Service

| Summary of reported COVID-19 admissions by province, by sector |                         |                       |                 |                       |                       |                     |                         |                         |                               |  |
|----------------------------------------------------------------|-------------------------|-----------------------|-----------------|-----------------------|-----------------------|---------------------|-------------------------|-------------------------|-------------------------------|--|
| Sector                                                         | Facilities<br>Reporting | Admissions<br>to Date | Died to<br>Date | Discharged<br>to date | Currently<br>Admitted | Currently<br>in ICU | Currently<br>Ventilated | Currently<br>Oxygenated | Admissions in<br>Previous Day |  |
| Private                                                        | 253                     | 131528                | 21563           | 103412                | 5009                  | 1330                | 624                     | 524                     | 252                           |  |
| Public                                                         | 396                     | 150981                | 36028           | 104445                | 2458                  | 111                 | 128                     | 903                     | 131                           |  |
| Total                                                          | 649                     | 282509                | 57591           | 207857                | 7467                  | 1441                | 752                     | 1427                    | 383                           |  |