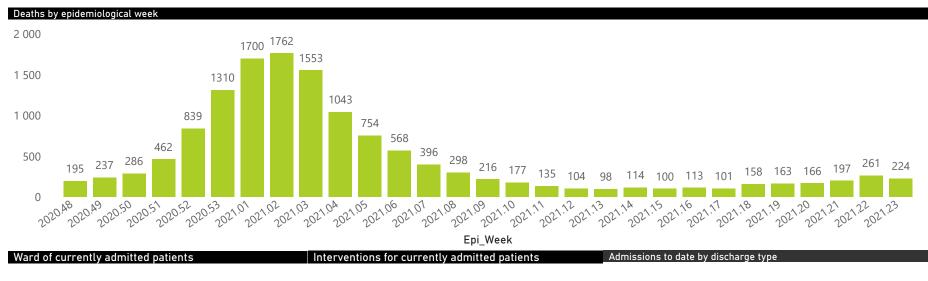

# NICD National COVID-19 Hospital Surveillance

National

The number of reported admissions may change day-to-day as enrolled facilities back-capture historical data. The Western Cape government has been unable to provide daily data on patients who are on oxygen or ventilated. The data below refer to admitted patients who test positive for SARS-CoV-2 on PCR or antigen tests.

NATIONAL INSTITUTE FOR COMMUNICABLE DISEASES Division of the National Health Laboratory Service

| Summary of reported COVID-19 admissions by province, by sector |                         |                       |                 |                       |                       |                     |                         |                         |                               |  |
|----------------------------------------------------------------|-------------------------|-----------------------|-----------------|-----------------------|-----------------------|---------------------|-------------------------|-------------------------|-------------------------------|--|
| Sector                                                         | Facilities<br>Reporting | Admissions<br>to Date | Died to<br>Date | Discharged<br>to date | Currently<br>Admitted | Currently<br>in ICU | Currently<br>Ventilated | Currently<br>Oxygenated | Admissions in<br>Previous Day |  |
| Private                                                        | 253                     | 131528                | 21563           | 103412                | 5009                  | 1330                | 624                     | 524                     | 252                           |  |
| Public                                                         | 396                     | 150981                | 36028           | 104445                | 2458                  | 111                 | 128                     | 903                     | 131                           |  |
| Total                                                          | 649                     | 282509                | 57591           | 207857                | 7467                  | 1441                | 752                     | 1427                    | 383                           |  |