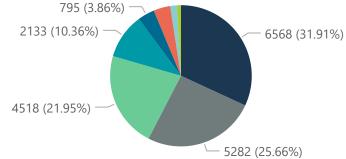

## NICD COVID-19 Surveillance in Selected Hospitals

Private

Admissions by hospital group

27047 (22.41%)

The number of reported admissions may change day-to-day as enrolled facilities back-capture historical data. The Western Cape government has been unable to provide daily data on patients who are on oxygen or ventilated.

Summary of reported COVID-19 admissions by hospital group Hospital\_Group Facilities Admissions Discharged Currently Admissions in Ventilated Oxygenated Reporting to Date Date to date Admitted in ICU Previous Day NHN Netcare Life Healthcare Mediclinic Lenmed Clinix JMH **Total** 