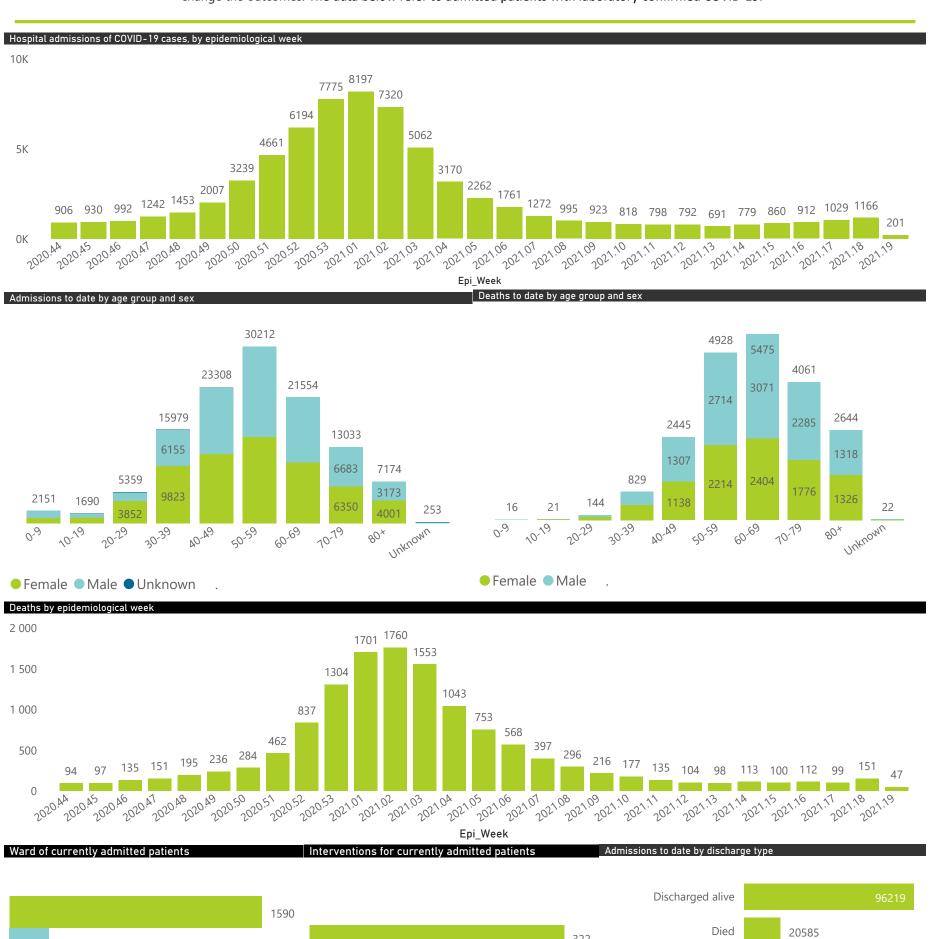

## NICD COVID-19 Surveillance in Selected Hospitals

National

The number of reported admissions may change day-to-day as enrolled facilities back-capture historical data. There are some discharges and deaths that are in the process of being updated in Gauteng hospitals which will change the outcomes. The data below refer to admitted patients with laboratory-confirmed COVID-19.

NATIONAL INSTITUTE FOR COMMUNICABLE DISEASES

● Female ■ Male ■ Unknown

The number of reported admissions may change day-to-day as enrolled facilities back-capture historical data. The Western Cape government has been unable to provide daily data on patients who are on oxygen or ventilated.

## NICD COVID-19 Surveillance in Selected Hospitals

National

The number of reported admissions may change day-to-day as enrolled facilities back-capture historical data. The Western Cape government has been unable to provide daily data on patients who are on oxygen or ventilated.