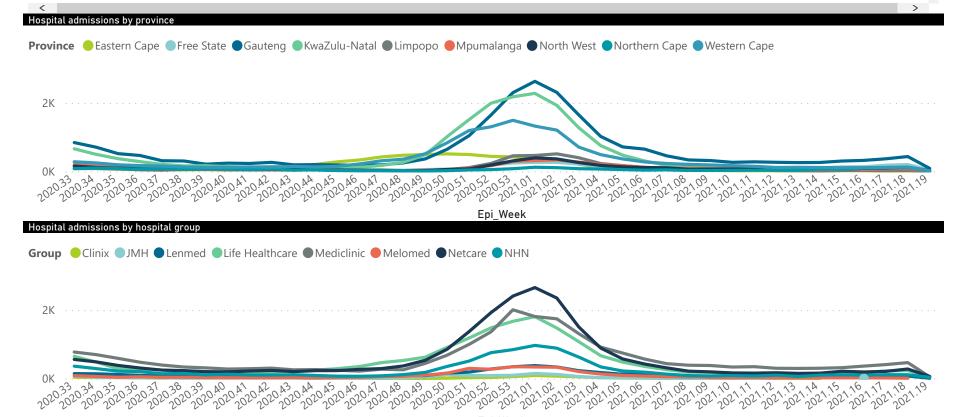

## NICD COVID-19 Surveillance in Selected Hospitals

Private

Admissions by hospital group

27047 (22.41%)

The number of reported admissions may change day-to-day as enrolled facilities back-capture historical data. The Western Cape government has been unable to provide daily data on patients who are on oxygen or ventilated.

The data below refer to admitted patients with laboratory-confirmed COVID-19.

| Summary of reported COVID-19 admissions by province |               |                         |                       |                 |                       |                       |                     |                         |                         |                            |
|-----------------------------------------------------|---------------|-------------------------|-----------------------|-----------------|-----------------------|-----------------------|---------------------|-------------------------|-------------------------|----------------------------|
| •                                                   | Province      | Facilities<br>Reporting | Admissions<br>to Date | Died to<br>Date | Discharged<br>to date | Currently<br>Admitted | Currently<br>in ICU | Currently<br>Ventilated | Currently<br>Oxygenated | Admissions in Previous Day |
|                                                     | Eastern Cape  | 18                      | 9507                  | 2286            | 7144                  | 38                    | 6                   | 2                       | 2                       | 2                          |
|                                                     | Free State    | 20                      | 7082                  | 1141            | 5584                  | 264                   | 57                  | 39                      | 45                      | 18                         |
|                                                     | Gauteng       | 91                      | 37956                 | 5921            | 30625                 | 1096                  | 326                 | 123                     | 91                      | 42                         |
|                                                     | KwaZulu-Natal | 46                      | 27270                 | 5081            | 21509                 | 333                   | 66                  | 25                      | 54                      | 5                          |
|                                                     | Limpopo       | 7                       | 4490                  | 981             | 3395                  | 41                    | 7                   | 4                       | 5                       | 1                          |
|                                                     | Mpumalanga    | 9                       | 5305                  | 757             | 4394                  | 98                    | 33                  | 15                      | 17                      | 8                          |
|                                                     | North West    | 12                      | 6222                  | 761             | 5007                  | 168                   | 36                  | 25                      | 47                      | 9                          |
|                                                     | Northern Cape | 8                       | 2739                  | 363             | 2154                  | 116                   | 33                  | 28                      | 22                      | 3                          |
|                                                     | Total         | 252                     | 120713                | 20585           | 96219                 | 2483                  | 644                 | 286                     | 322                     | 95 <sup>∨</sup>            |

Summary of reported COVID-19 admissions by hospital group Hospital\_Group Facilities Admissions Discharged Currently Admissions in Ventilated Oxygenated Reporting to Date Date to date Admitted in ICU Previous Day NHN Netcare Life Healthcare Mediclinic Lenmed Clinix JMH **Total** 