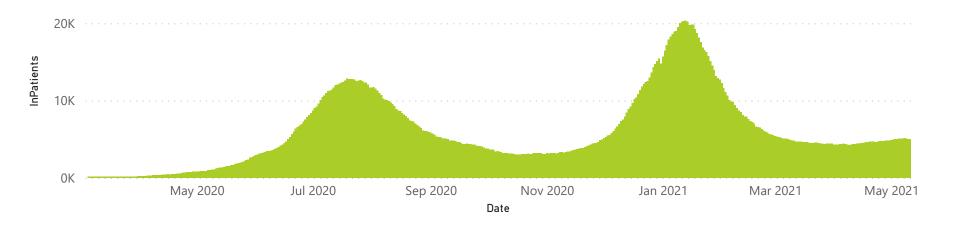

## NICD COVID-19 Surveillance in Selected Hospitals

National

The number of reported admissions may change day-to-day as enrolled facilities back-capture historical data. There are some discharges and deaths that are in the process of being updated in Gauteng hospitals which will change the outcomes. The data below refer to admitted patients with laboratory-confirmed COVID-19.

## NICD COVID-19 Surveillance in Selected Hospitals

National

The number of reported admissions may change day-to-day as enrolled facilities back-capture historical data. The Western Cape government has been unable to provide daily data on patients who are on oxygen or ventilated.