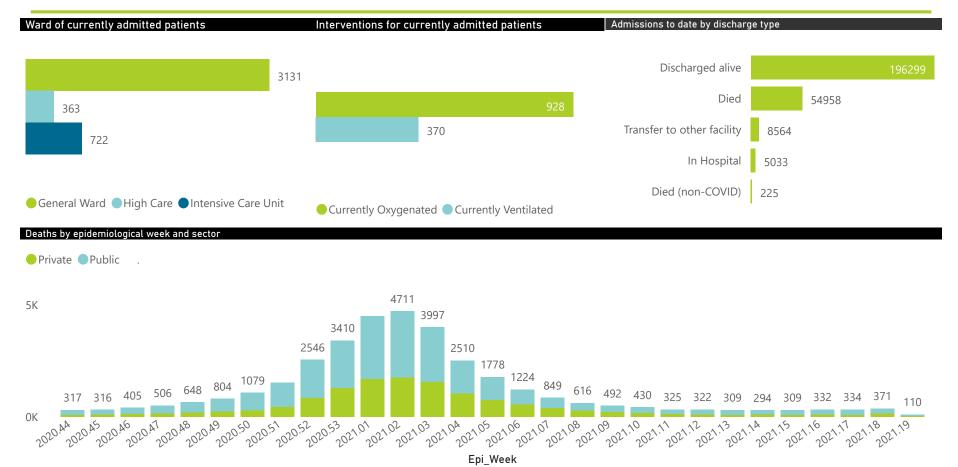

The data below refer to admitted patients with laboratory-confirmed COVID-19.

| Summary of reported COVID-19 admissions by province, by sector |                         |                    |                 |                       |                       |                     |                         |                         |                               |
|----------------------------------------------------------------|-------------------------|--------------------|-----------------|-----------------------|-----------------------|---------------------|-------------------------|-------------------------|-------------------------------|
| Province                                                       | Facilities<br>Reporting | Admissions to Date | Died to<br>Date | Discharged<br>to date | Currently<br>Admitted | Currently<br>in ICU | Currently<br>Ventilated | Currently<br>Oxygenated | Admissions in<br>Previous Day |
| Eastern Cape                                                   | 103                     | 31746              | 9468            | 20573                 | 87                    | 6                   | 2                       | 17                      | 4                             |
| Private                                                        | 18                      | 9507               | 2286            | 7144                  | 38                    | 6                   | 2                       | 2                       | 2                             |
| Public                                                         | 85                      | 22239              | 7182            | 13429                 | 49                    | 0                   | 0                       | 15                      | 2                             |
| Free State                                                     | 55                      | 15842              | 3142            | 10907                 | 509                   | 57                  | 51                      | 210                     | 40                            |
| Private                                                        | 20                      | 7082               | 1141            | 5584                  | 264                   | 57                  | 39                      | 45                      | 18                            |
| Public                                                         | 35                      | 8760               | 2001            | 5323                  | 245                   | 0                   | 12                      | 165                     | 22                            |
| Gauteng                                                        | 130                     | 69098              | 13532           | 52489                 | 1515                  | 348                 | 147                     | 218                     | 63                            |
| Private                                                        | 91                      | 37956              | 5921            | 30625                 | 1096                  | 326                 | 123                     | 91                      | 42                            |
| Public                                                         | 39                      | 31142              | 7611            | 21864                 | 419                   | 22                  | 24                      | 127                     | 21                            |
| KwaZulu-Natal                                                  | 116                     | 49058              | 10920           | 35388                 | 423                   | 72                  | 33                      | 93                      | 10                            |
| Private                                                        | 46                      | 27270              | 5081            | 21509                 | 333                   | 66                  | 25                      | 54                      | 5                             |
| Public                                                         | 70                      | 21788              | 5839            | 13879                 | 90                    | 6                   | 8                       | 39                      | 5                             |
| Limpopo                                                        | 48                      | 9493               | 2635            | 6491                  | 61                    | 7                   | 4                       | 16                      | 1                             |
| Private                                                        | 7                       | 4490               | 981             | 3395                  | 41                    | 7                   | 4                       | 5                       | 1                             |
| Public                                                         | 41                      | 5003               | 1654            | 3096                  | 20                    | 0                   | 0                       | 11                      | 0                             |
| Mpumalanga                                                     | 40                      | 10261              | 2475            | 7309                  | 167                   | 34                  | 18                      | 57                      | 11                            |
| Private                                                        | 9                       | 5305               | 757             | 4394                  | 98                    | 33                  | 15                      | 17                      | 8                             |
| Public                                                         | 31                      | 4956               | 1718            | 2915                  | 69                    | 1                   | 3                       | 40                      | 3                             |
| North West                                                     | 29                      | 15009              | 1904            | 11397                 | 413                   | 50                  | 36                      | 151                     | 35                            |
| Private                                                        | 12                      | 6222               | 761             | 5007                  | 168                   | 36                  | 25                      | 47                      | 9                             |
| Public                                                         | 17                      | 8787               | 1143            | 6390                  | 245                   | 14                  | 11                      | 104                     | 26                            |
| Northern Cape                                                  | 25                      | 4867               | 841             | 3507                  | 281                   | 42                  | 54                      | 127                     | 3                             |
| Private                                                        | 8                       | 2739               | 363             | 2154                  | 116                   | 33                  | 28                      | 22                      | 3                             |
| Public                                                         | 17                      | 2128               | 478             | 1353                  | 165                   | 9                   | 26                      | 105                     | 0                             |
| Western Cape                                                   | 101                     | 59705              | 10041           | 48238                 | 760                   | 106                 | 25                      | 39                      | 11                            |
| Private                                                        | 41                      | 20142              | 3294            | 16407                 | 329                   | 80                  | 25                      | 39                      | 7                             |
| Public                                                         | 60                      | 39563              | 6747            | 31831                 | 431                   | 26                  |                         |                         | 4                             |
| Total                                                          | 647                     | 265079             | 54958           | 196299                | 4216                  | 722                 | 370                     | 928                     | 178                           |

The data below refer to admitted patients with laboratory-confirmed COVID-19.

| Summary of reported COVID-19 admissions by province, by sector |                         |                       |                 |                       |                       |                     |                         |                         |                               |
|----------------------------------------------------------------|-------------------------|-----------------------|-----------------|-----------------------|-----------------------|---------------------|-------------------------|-------------------------|-------------------------------|
| Sector                                                         | Facilities<br>Reporting | Admissions<br>to Date | Died to<br>Date | Discharged<br>to date | Currently<br>Admitted | Currently<br>in ICU | Currently<br>Ventilated | Currently<br>Oxygenated | Admissions in<br>Previous Day |
| Private                                                        | 252                     | 120713                | 20585           | 96219                 | 2483                  | 644                 | 286                     | 322                     | 95                            |
| Public                                                         | 395                     | 144366                | 34373           | 100080                | 1733                  | 78                  | 84                      | 606                     | 83                            |
| Total                                                          | 647                     | 265079                | 54958           | 196299                | 4216                  | 722                 | 370                     | 928                     | 178                           |