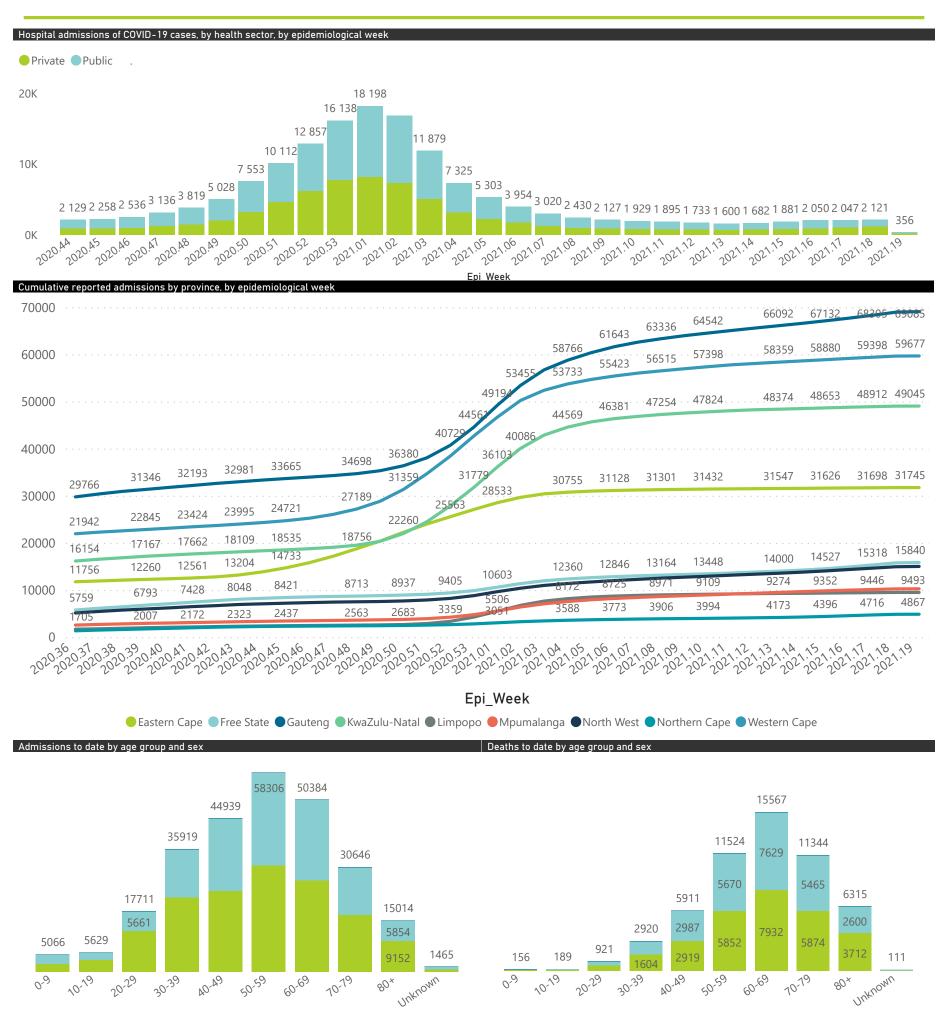

## NICD COVID-19 Surveillance in Selected Hospitals

National

The number of reported admissions may change day-to-day as enrolled facilities back-capture historical data. There are some discharges and deaths that are in the process of being updated in Gauteng hospitals which will change the outcomes. The data below refer to admitted patients with laboratory-confirmed COVID-19.

NATIONAL INSTITUTE FOR COMMUNICABLE DISEASES

● Female ■ Male ■ Unknown

The number of reported admissions may change day-to-day as enrolled facilities back-capture historical data. The Western Cape government has been unable to provide daily data on patients who are on oxygen or ventilated.

## NICD COVID-19 Surveillance in Selected Hospitals

National

The number of reported admissions may change day-to-day as enrolled facilities back-capture historical data. The Western Cape government has been unable to provide daily data on patients who are on oxygen or ventilated.