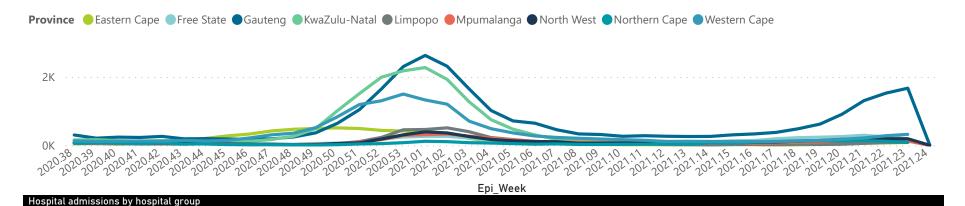

## NICD National COVID-19 Hospital Surveillance

Private

Hospital admissions by province

Admissions by hospital group

The number of reported admissions may change day-to-day as enrolled facilities back-capture historical data.