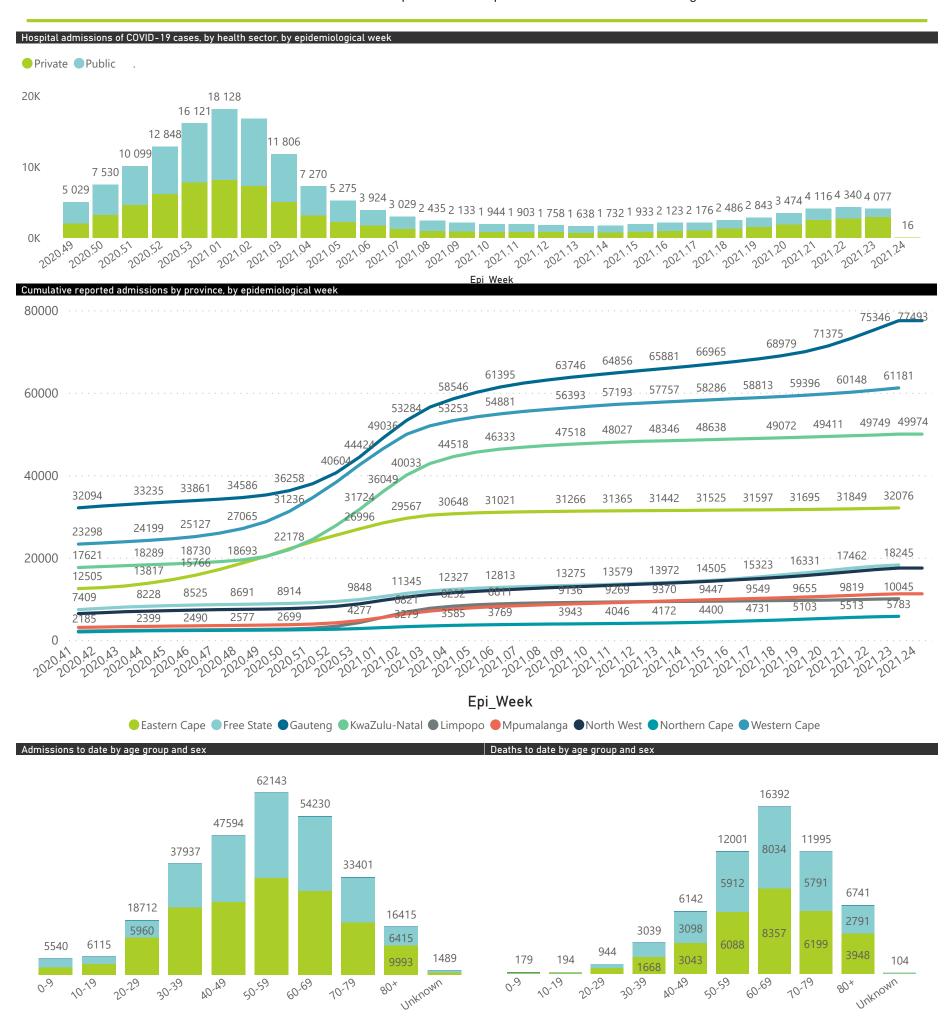

## NICD National COVID-19 Hospital Surveillance

National

The number of reported admissions may change day-to-day as enrolled facilities back-capture historical data. The Western Cape government has been unable to provide daily data on patients who are on oxygen or ventilated. The data below refer to admitted patients who test positive for SARS-CoV-2 on PCR or antigen tests.

# NICD National COVID-19 Hospital Surveillance

The number of reported admissions may change day-to-day as enrolled facilities back-capture historical data.

The Western Cape government has been unable to provide daily data on patients who are on oxygen or ventilated.

# NICD National COVID-19 Hospital Surveillance

National

The number of reported admissions may change day-to-day as enrolled facilities back-capture historical data. The Western Cape government has been unable to provide daily data on patients who are on oxygen or ventilated. The data below refer to admitted patients who test positive for SARS-CoV-2 on PCR or antigen tests.