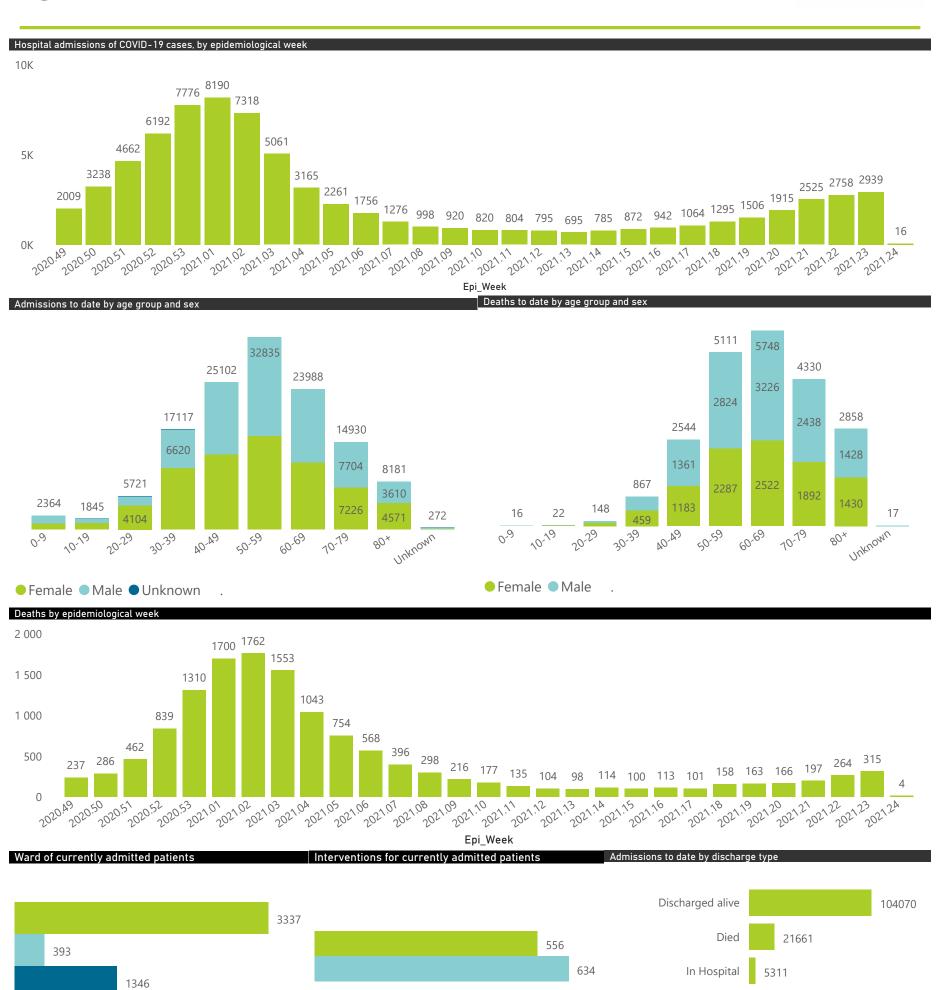

## NICD National COVID-19 Hospital Surveillance

National

The number of reported admissions may change day-to-day as enrolled facilities back-capture historical data. The Western Cape government has been unable to provide daily data on patients who are on oxygen or ventilated. The data below refer to admitted patients who test positive for SARS-CoV-2 on PCR or antigen tests.

# NICD National COVID-19 Hospital Surveillance

The number of reported admissions may change day-to-day as enrolled facilities back-capture historical data.

The Western Cape government has been unable to provide daily data on patients who are on oxygen or ventilated.

# NICD National COVID-19 Hospital Surveillance

National

The number of reported admissions may change day-to-day as enrolled facilities back-capture historical data. The Western Cape government has been unable to provide daily data on patients who are on oxygen or ventilated. The data below refer to admitted patients who test positive for SARS-CoV-2 on PCR or antigen tests.