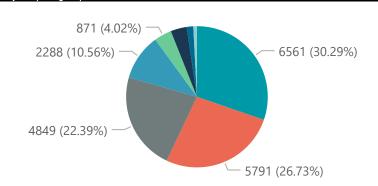

Summary of reported COVID-19 admissions by hospital group Died to Admissions in Hospital\_Group Facilities Admissions Discharged Currently Admitted Ventilated Oxygenated Reporting to Date Date to date in ICU Previous Day NHNNetcare Life Healthcare Mediclinic Lenmed Clinix JMH **Total** 