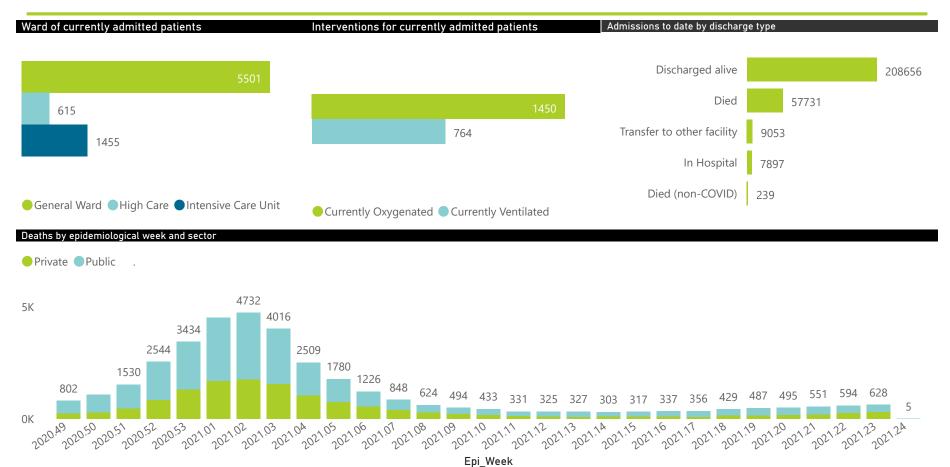

The data below refer to admitted patients who test positive for SARS-CoV-2 on PCR or antigen tests.

| Province      | Facilities<br>Reporting | Admissions<br>to Date | Died to<br>Date | Discharged<br>to date | Currently<br>Admitted | Currently<br>in ICU | Currently<br>Ventilated | Currently<br>Oxygenated | Admissions in<br>Previous Day |
|---------------|-------------------------|-----------------------|-----------------|-----------------------|-----------------------|---------------------|-------------------------|-------------------------|-------------------------------|
| Eastern Cape  | 103                     | 32077                 | 9504            | 20797                 | 178                   | 31                  | 12                      | 36                      | 7                             |
| Private       | 18                      | 9785                  | 2305            | 7320                  | 121                   | 31                  | 9                       | 7                       | (                             |
| Public        | 85                      | 22292                 | 7199            | 13477                 | 57                    | 0                   | 3                       | 29                      | •                             |
| Free State    | 55                      | 18246                 | 3619            | 12613                 | 601                   | 96                  | 82                      | 198                     | 10                            |
| Private       | 20                      | 8325                  | 1329            | 6549                  | 335                   | 84                  | 65                      | 44                      | 8                             |
| Public        | 35                      | 9921                  | 2290            | 6064                  | 266                   | 12                  | 17                      | 154                     | 2                             |
| Gauteng       | 132                     | 77501                 | 14491           | 57505                 | 3859                  | 872                 | 426                     | 621                     | 132                           |
| Private       | 93                      | 44031                 | 6292            | 34543                 | 2865                  | 831                 | 366                     | 263                     | 125                           |
| Public        | 39                      | 33470                 | 8199            | 22962                 | 994                   | 41                  | 60                      | 358                     | 7                             |
| KwaZulu-Natal | 116                     | 49982                 | 11080           | 36019                 | 537                   | 90                  | 38                      | 101                     | 7                             |
| Private       | 46                      | 27798                 | 5147            | 21867                 | 435                   | 88                  | 35                      | 68                      | 7                             |
| Public        | 70                      | 22184                 | 5933            | 14152                 | 102                   | 2                   | 3                       | 33                      | C                             |
| Limpopo       | 48                      | 10045                 | 2793            | 6801                  | 129                   | 13                  | 14                      | 23                      | 0                             |
| Private       | 7                       | 4787                  | 1016            | 3598                  | 99                    | 13                  | 13                      | 0                       | 0                             |
| Public        | 41                      | 5258                  | 1777            | 3203                  | 30                    | 0                   | 1                       | 23                      | 0                             |
| Mpumalanga    | 40                      | 11242                 | 2659            | 8027                  | 236                   | 63                  | 37                      | 53                      | 2                             |
| Private       | 9                       | 5900                  | 836             | 4829                  | 171                   | 60                  | 29                      | 9                       | 2                             |
| Public        | 31                      | 5342                  | 1823            | 3198                  | 65                    | 3                   | 8                       | 44                      | 0                             |
| North West    | 29                      | 17490                 | 2262            | 13094                 | 615                   | 67                  | 32                      | 241                     | 37                            |
| Private       | 12                      | 7107                  | 852             | 5638                  | 284                   | 56                  | 24                      | 103                     | 18                            |
| Public        | 17                      | 10383                 | 1410            | 7456                  | 331                   | 11                  | 8                       | 138                     | 19                            |
| Northern Cape | 27                      | 5783                  | 1081            | 4098                  | 325                   | 50                  | 66                      | 137                     | 0                             |
| Private       | 8                       | 3335                  | 488             | 2566                  | 150                   | 42                  | 36                      | 22                      | 0                             |
| Public        | 19                      | 2448                  | 593             | 1532                  | 175                   | 8                   | 30                      | 115                     | 0                             |
| Western Cape  | 100                     | 61210                 | 10242           | 49702                 | 1091                  | 173                 | 57                      | 40                      | 26                            |
| Private       | 41                      | 21287                 | 3396            | 17160                 | 616                   | 141                 | 57                      | 40                      | 17                            |
| Public        | 59                      | 39923                 | 6846            | 32542                 | 475                   | 32                  |                         |                         | g                             |
| Total         | 650                     | 283576                | 57731           | 208656                | 7571                  | 1455                | 764                     | 1450                    | 221                           |

| Summary of reported COVID-19 admissions by province, by sector |                         |                       |                 |                       |                       |                     |                         |                         |                               |
|----------------------------------------------------------------|-------------------------|-----------------------|-----------------|-----------------------|-----------------------|---------------------|-------------------------|-------------------------|-------------------------------|
| Sector                                                         | Facilities<br>Reporting | Admissions<br>to Date | Died to<br>Date | Discharged<br>to date | Currently<br>Admitted | Currently<br>in ICU | Currently<br>Ventilated | Currently<br>Oxygenated | Admissions in<br>Previous Day |
| Private                                                        | 254                     | 132355                | 21661           | 104070                | 5076                  | 1346                | 634                     | 556                     | 183                           |
| Public                                                         | 396                     | 151221                | 36070           | 104586                | 2495                  | 109                 | 130                     | 894                     | 38                            |
| Total                                                          | 650                     | 283576                | 57731           | 208656                | 7571                  | 1455                | 764                     | 1450                    | 221                           |