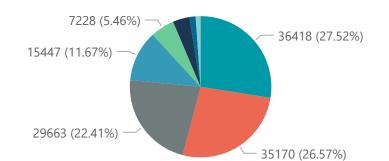

The data below refer to admitted patients who test positive for SARS-CoV-2 on PCR or antigen tests.

| Summary of reported COVID-19 admissions by province |                         |                       |                 |                       |                       |                     |                         |                         |                            |
|-----------------------------------------------------|-------------------------|-----------------------|-----------------|-----------------------|-----------------------|---------------------|-------------------------|-------------------------|----------------------------|
| Province                                            | Facilities<br>Reporting | Admissions<br>to Date | Died to<br>Date | Discharged<br>to date | Currently<br>Admitted | Currently<br>in ICU | Currently<br>Ventilated | Currently<br>Oxygenated | Admissions in Previous Day |
| Eastern Cape                                        | 18                      | 9785                  | 2305            | 7320                  | 121                   | 31                  | 9                       | 7                       | 6                          |
| Free State                                          | 20                      | 8325                  | 1329            | 6549                  | 335                   | 84                  | 65                      | 44                      | 8                          |
| Gauteng                                             | 93                      | 44031                 | 6292            | 34543                 | 2865                  | 831                 | 366                     | 263                     | 125                        |
| KwaZulu-Natal                                       | 46                      | 27798                 | 5147            | 21867                 | 435                   | 88                  | 35                      | 68                      | 7                          |
| Limpopo                                             | 7                       | 4787                  | 1016            | 3598                  | 99                    | 13                  | 13                      | 0                       | 0                          |
| Mpumalanga                                          | 9                       | 5900                  | 836             | 4829                  | 171                   | 60                  | 29                      | 9                       | 2                          |
| North West                                          | 12                      | 7107                  | 852             | 5638                  | 284                   | 56                  | 24                      | 103                     | 18                         |
| Northern Cape                                       | 8                       | 3335                  | 488             | 2566                  | 150                   | 42                  | 36                      | 22                      | 0                          |
| Total                                               | 254                     | 132355                | 21661           | 104070                | 5076                  | 1346                | 634                     | 556                     | 183 ~                      |