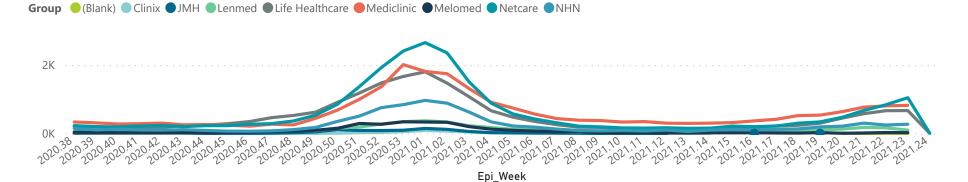

## NICD National COVID-19 Hospital Surveillance

Private

Hospital admissions by province

Admissions by hospital group

The number of reported admissions may change day-to-day as enrolled facilities back-capture historical data.

Summary of reported COVID-19 admissions by hospital group Died to Admissions in Hospital\_Group Facilities Admissions Discharged Currently Admitted Ventilated Oxygenated Reporting to Date Date to date in ICU Previous Day NHNNetcare Life Healthcare Mediclinic Lenmed Clinix JMH **Total** 