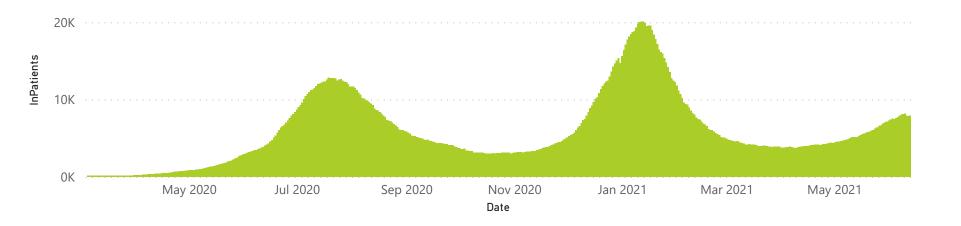

The data below refer to admitted patients who test positive for SARS-CoV-2 on PCR or antigen tests.

| Province      | Facilities<br>Reporting | Admissions<br>to Date | Died to<br>Date | Discharged<br>to date | Currently<br>Admitted | Currently<br>in ICU | Currently<br>Ventilated | Currently<br>Oxygenated | Admissions in<br>Previous Day |
|---------------|-------------------------|-----------------------|-----------------|-----------------------|-----------------------|---------------------|-------------------------|-------------------------|-------------------------------|
| Eastern Cape  | 103                     | 32077                 | 9504            | 20797                 | 178                   | 31                  | 12                      | 36                      | 7                             |
| Private       | 18                      | 9785                  | 2305            | 7320                  | 121                   | 31                  | 9                       | 7                       | (                             |
| Public        | 85                      | 22292                 | 7199            | 13477                 | 57                    | 0                   | 3                       | 29                      | •                             |
| Free State    | 55                      | 18246                 | 3619            | 12613                 | 601                   | 96                  | 82                      | 198                     | 10                            |
| Private       | 20                      | 8325                  | 1329            | 6549                  | 335                   | 84                  | 65                      | 44                      | 8                             |
| Public        | 35                      | 9921                  | 2290            | 6064                  | 266                   | 12                  | 17                      | 154                     | 2                             |
| Gauteng       | 132                     | 77501                 | 14491           | 57505                 | 3859                  | 872                 | 426                     | 621                     | 132                           |
| Private       | 93                      | 44031                 | 6292            | 34543                 | 2865                  | 831                 | 366                     | 263                     | 125                           |
| Public        | 39                      | 33470                 | 8199            | 22962                 | 994                   | 41                  | 60                      | 358                     | 7                             |
| KwaZulu-Natal | 116                     | 49982                 | 11080           | 36019                 | 537                   | 90                  | 38                      | 101                     | 7                             |
| Private       | 46                      | 27798                 | 5147            | 21867                 | 435                   | 88                  | 35                      | 68                      | 7                             |
| Public        | 70                      | 22184                 | 5933            | 14152                 | 102                   | 2                   | 3                       | 33                      | C                             |
| Limpopo       | 48                      | 10045                 | 2793            | 6801                  | 129                   | 13                  | 14                      | 23                      | 0                             |
| Private       | 7                       | 4787                  | 1016            | 3598                  | 99                    | 13                  | 13                      | 0                       | 0                             |
| Public        | 41                      | 5258                  | 1777            | 3203                  | 30                    | 0                   | 1                       | 23                      | 0                             |
| Mpumalanga    | 40                      | 11242                 | 2659            | 8027                  | 236                   | 63                  | 37                      | 53                      | 2                             |
| Private       | 9                       | 5900                  | 836             | 4829                  | 171                   | 60                  | 29                      | 9                       | 2                             |
| Public        | 31                      | 5342                  | 1823            | 3198                  | 65                    | 3                   | 8                       | 44                      | 0                             |
| North West    | 29                      | 17490                 | 2262            | 13094                 | 615                   | 67                  | 32                      | 241                     | 37                            |
| Private       | 12                      | 7107                  | 852             | 5638                  | 284                   | 56                  | 24                      | 103                     | 18                            |
| Public        | 17                      | 10383                 | 1410            | 7456                  | 331                   | 11                  | 8                       | 138                     | 19                            |
| Northern Cape | 27                      | 5783                  | 1081            | 4098                  | 325                   | 50                  | 66                      | 137                     | 0                             |
| Private       | 8                       | 3335                  | 488             | 2566                  | 150                   | 42                  | 36                      | 22                      | 0                             |
| Public        | 19                      | 2448                  | 593             | 1532                  | 175                   | 8                   | 30                      | 115                     | 0                             |
| Western Cape  | 100                     | 61210                 | 10242           | 49702                 | 1091                  | 173                 | 57                      | 40                      | 26                            |
| Private       | 41                      | 21287                 | 3396            | 17160                 | 616                   | 141                 | 57                      | 40                      | 17                            |
| Public        | 59                      | 39923                 | 6846            | 32542                 | 475                   | 32                  |                         |                         | g                             |
| Total         | 650                     | 283576                | 57731           | 208656                | 7571                  | 1455                | 764                     | 1450                    | 221                           |

| Summary of reported COVID-19 admissions by province, by sector |                         |                       |                 |                       |                       |                     |                         |                         |                               |
|----------------------------------------------------------------|-------------------------|-----------------------|-----------------|-----------------------|-----------------------|---------------------|-------------------------|-------------------------|-------------------------------|
| Sector                                                         | Facilities<br>Reporting | Admissions<br>to Date | Died to<br>Date | Discharged<br>to date | Currently<br>Admitted | Currently<br>in ICU | Currently<br>Ventilated | Currently<br>Oxygenated | Admissions in<br>Previous Day |
| Private                                                        | 254                     | 132355                | 21661           | 104070                | 5076                  | 1346                | 634                     | 556                     | 183                           |
| Public                                                         | 396                     | 151221                | 36070           | 104586                | 2495                  | 109                 | 130                     | 894                     | 38                            |
| Total                                                          | 650                     | 283576                | 57731           | 208656                | 7571                  | 1455                | 764                     | 1450                    | 221                           |