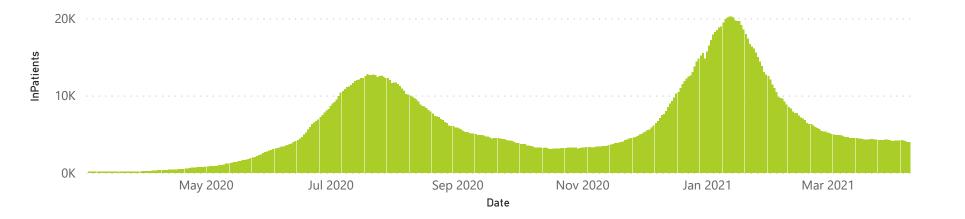

| 20013           | 92730                 | 2079                  | 537                 | 246                     | 360                     | 41                            |
| Public                                                         | 393                     | 137793                | 32205           | 96646                 | 1535                  | 83                  | 77                      | 431                     | 17                            |
| Total                                                          | 644                     | 253984                | 52218           | 189376                | 3614                  | 620                 | 323                     | 791                     | 58                            |

#### Daily current In-Patients over time



## NICD COVID-19 Surveillance in Selected Hospitals

Private



The number of reported admissions may change day-to-day as enrolled facilities back-capture historical data. There are some discharges and deaths that are in the process of being updated in Gauteng hospitals which will change the outcomes. The data below refer to admitted patients with laboratory-confirmed COVID-19.





## NICD COVID-19 Surveillance in Selected Hospitals

Private



The number of reported admissions may change day-to-day as enrolled facilities back-capture historical data. The Western Cape government has been unable to provide daily data on patients who are on oxygen or ventilated.

The data below refer to admitted patients with laboratory-confirmed COVID-19.

NATIONAL INSTITUTE FOR COMMUNICABLE DISEASES

|