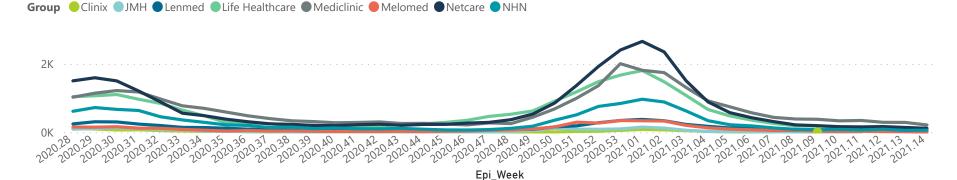

Summary of reported COVID-19 admissions by hospital group Currently Oxygenated Admissions in Discharged to date Hospital\_Group **Facilities** Died to Currently Admitted Currently in ICU Currently Ventilated Admissions Previous Day Date Reporting to Date NHN Netcare Life Healthcare Mediclinic Lenmed Clinix JMH **Total** 

6290 (5.41%)

13618 (11.72%)

32056 (27.59%)

29849 (25.69%)

Admissions by hospital group

26181 (22.53%)

780 (3.9%) 2069 (10.34%) 4425 (22.11%) 5059 (25.28%)