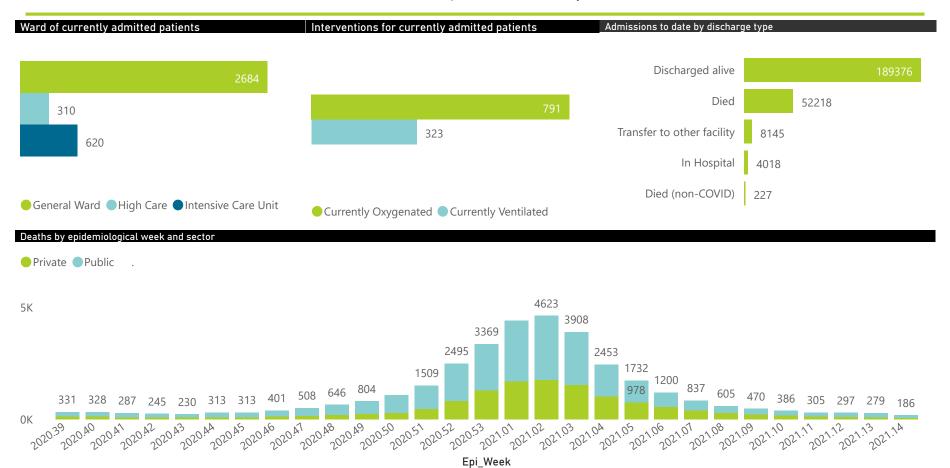

The data below refer to admitted patients with laboratory-confirmed COVID-19.

| Province      | Facilities<br>Reporting | Admissions to Date | Died to<br>Date | Discharged<br>to date | Currently<br>Admitted | Currently<br>in ICU | Currently<br>Ventilated | Currently<br>Oxygenated | Admissions in<br>Previous Day |
|---------------|-------------------------|--------------------|-----------------|-----------------------|-----------------------|---------------------|-------------------------|-------------------------|-------------------------------|
| Eastern Cape  | 103                     | 31601              | 9426            | 20466                 | 72                    | 11                  | 3                       | 11                      |                               |
| Private       | 18                      | 9436               | 2277            | 7081                  | 38                    | 11                  | 3                       | 2                       | 2                             |
| Public        | 85                      | 22165              | 7149            | 13385                 | 34                    | 0                   | 0                       | 9                       | (                             |
| Free State    | 55                      | 14204              | 2781            | 9901                  | 269                   | 32                  | 33                      | 84                      | 10                            |
| Private       | 20                      | 6338               | 1035            | 5100                  | 122                   | 29                  | 20                      | 17                      | !                             |
| Public        | 35                      | 7866               | 1746            | 4801                  | 147                   | 3                   | 13                      | 67                      | !                             |
| Gauteng       | 130                     | 65442              | 12120           | 50541                 | 1324                  | 298                 | 135                     | 275                     | 24                            |
| Private       | 91                      | 36314              | 5696            | 29365                 | 948                   | 277                 | 120                     | 171                     | 18                            |
| Public        | 39                      | 29128              | 6424            | 21176                 | 376                   | 21                  | 15                      | 104                     | (                             |
| (waZulu-Natal | 115                     | 47997              | 10657           | 34563                 | 510                   | 69                  | 30                      | 133                     | :                             |
| Private       | 45                      | 26961              | 5043            | 21211                 | 361                   | 65                  | 26                      | 75                      |                               |
| Public        | 70                      | 21036              | 5614            | 13352                 | 149                   | 4                   | 4                       | 58                      |                               |
| Limpopo       | 48                      | 9205               | 2545            | 6305                  | 53                    | 8                   | 5                       | 16                      |                               |
| Private       | 7                       | 4384               | 967             | 3315                  | 30                    | 5                   | 3                       | 2                       |                               |
| Public        | 41                      | 4821               | 1578            | 2990                  | 23                    | 3                   | 2                       | 14                      |                               |
| Mpumalanga    | 40                      | 9574               | 2301            | 6815                  | 167                   | 40                  | 24                      | 56                      |                               |
| Private       | 9                       | 5008               | 722             | 4146                  | 89                    | 30                  | 16                      | 12                      |                               |
| Public        | 31                      | 4566               | 1579            | 2669                  | 78                    | 10                  | 8                       | 44                      |                               |
| North West    | 28                      | 13682              | 1726            | 10516                 | 281                   | 41                  | 27                      | 103                     | 1                             |
| Private       | 12                      | 5796               | 717             | 4689                  | 120                   | 33                  | 18                      | 33                      |                               |
| Public        | 16                      | 7886               | 1009            | 5827                  | 161                   | 8                   | 9                       | 70                      |                               |
| Northern Cape | 25                      | 4215               | 734             | 3093                  | 173                   | 20                  | 31                      | 79                      |                               |
| Private       | 8                       | 2334               | 322             | 1858                  | 62                    | 11                  | 5                       | 14                      |                               |
| Public        | 17                      | 1881               | 412             | 1235                  | 111                   | 9                   | 26                      | 65                      |                               |
| Western Cape  | 100                     | 58064              | 9928            | 47176                 | 765                   | 101                 | 35                      | 34                      |                               |
| Private       | 41                      | 19620              | 3234            | 15965                 | 309                   | 76                  | 35                      | 34                      |                               |
| Public        | 59                      | 38444              | 6694            | 31211                 | 456                   | 25                  |                         |                         |                               |
| Total         | 644                     | 253984             | 52218           | 189376                | 3614                  | 620                 | 323                     | 791                     | 58                            |

The data below refer to admitted patients with laboratory-confirmed COVID-19.

| Summary of reported COVID-19 admissions by province, by sector |                         |                       |                 |                       |                       |                     |                         |                         |                               |
|----------------------------------------------------------------|-------------------------|-----------------------|-----------------|-----------------------|-----------------------|---------------------|-------------------------|-------------------------|-------------------------------|
| Sector                                                         | Facilities<br>Reporting | Admissions<br>to Date | Died to<br>Date | Discharged<br>to date | Currently<br>Admitted | Currently<br>in ICU | Currently<br>Ventilated | Currently<br>Oxygenated | Admissions in<br>Previous Day |
| Private                                                        | 251                     | 116191                | 20013           | 92730                 | 2079                  | 537                 | 246                     | 360                     | 41                            |
| Public                                                         | 393                     | 137793                | 32205           | 96646                 | 1535                  | 83                  | 77                      | 431                     | 17                            |
| Total                                                          | 644                     | 253984                | 52218           | 189376                | 3614                  | 620                 | 323                     | 791                     | 58                            |