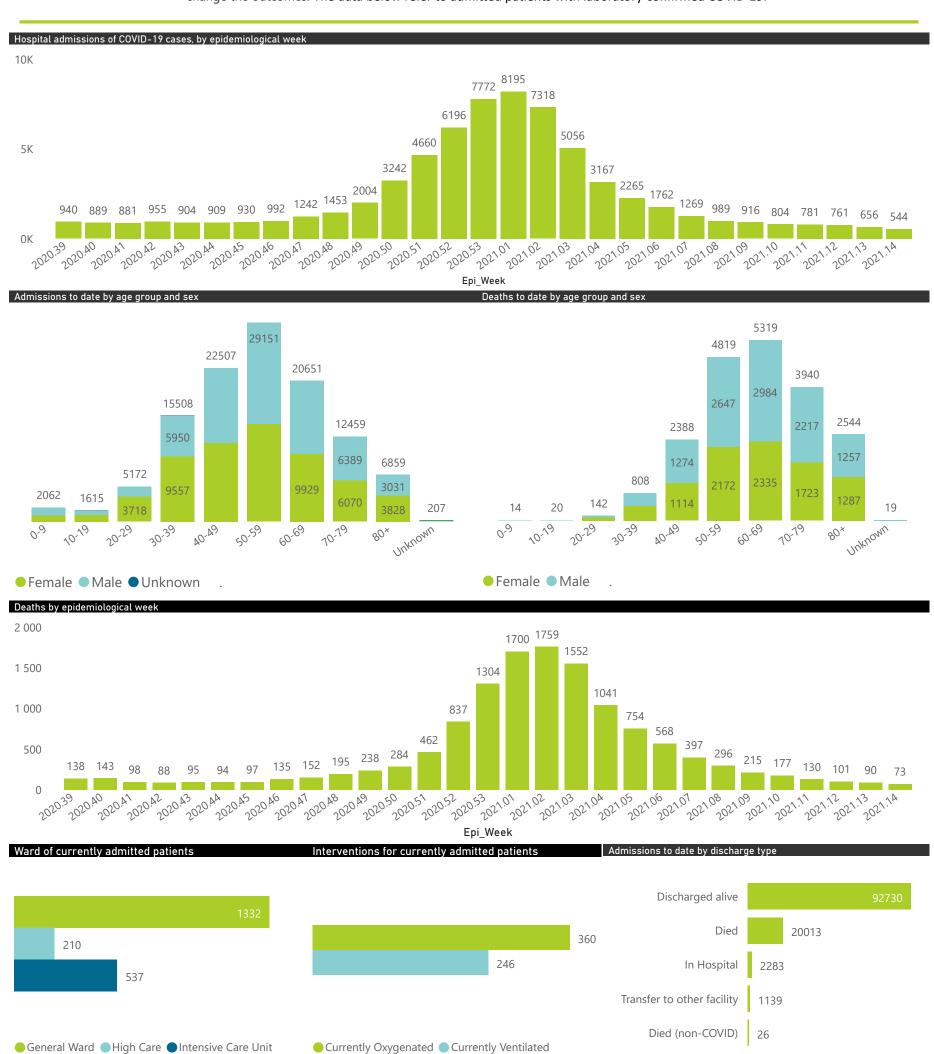

## NICD COVID-19 Surveillance in Selected Hospitals

National

The number of reported admissions may change day-to-day as enrolled facilities back-capture historical data. There are some discharges and deaths that are in the process of being updated in Gauteng hospitals which will change the outcomes. The data below refer to admitted patients with laboratory-confirmed COVID-19.

The data below refer to admitted patients with laboratory-confirmed COVID-19.

| Province      | Facilities<br>Reporting | Admissions to Date | Died to<br>Date | Discharged<br>to date | Currently<br>Admitted | Currently<br>in ICU | Currently<br>Ventilated | Currently<br>Oxygenated | Admissions in<br>Previous Day |
|---------------|-------------------------|--------------------|-----------------|-----------------------|-----------------------|---------------------|-------------------------|-------------------------|-------------------------------|
| Eastern Cape  | 103                     | 31601              | 9426            | 20466                 | 72                    | 11                  | 3                       | 11                      |                               |
| Private       | 18                      | 9436               | 2277            | 7081                  | 38                    | 11                  | 3                       | 2                       | 2                             |
| Public        | 85                      | 22165              | 7149            | 13385                 | 34                    | 0                   | 0                       | 9                       | (                             |
| Free State    | 55                      | 14204              | 2781            | 9901                  | 269                   | 32                  | 33                      | 84                      | 10                            |
| Private       | 20                      | 6338               | 1035            | 5100                  | 122                   | 29                  | 20                      | 17                      | !                             |
| Public        | 35                      | 7866               | 1746            | 4801                  | 147                   | 3                   | 13                      | 67                      | !                             |
| Gauteng       | 130                     | 65442              | 12120           | 50541                 | 1324                  | 298                 | 135                     | 275                     | 24                            |
| Private       | 91                      | 36314              | 5696            | 29365                 | 948                   | 277                 | 120                     | 171                     | 18                            |
| Public        | 39                      | 29128              | 6424            | 21176                 | 376                   | 21                  | 15                      | 104                     | (                             |
| (waZulu-Natal | 115                     | 47997              | 10657           | 34563                 | 510                   | 69                  | 30                      | 133                     | :                             |
| Private       | 45                      | 26961              | 5043            | 21211                 | 361                   | 65                  | 26                      | 75                      |                               |
| Public        | 70                      | 21036              | 5614            | 13352                 | 149                   | 4                   | 4                       | 58                      |                               |
| Limpopo       | 48                      | 9205               | 2545            | 6305                  | 53                    | 8                   | 5                       | 16                      |                               |
| Private       | 7                       | 4384               | 967             | 3315                  | 30                    | 5                   | 3                       | 2                       |                               |
| Public        | 41                      | 4821               | 1578            | 2990                  | 23                    | 3                   | 2                       | 14                      |                               |
| Mpumalanga    | 40                      | 9574               | 2301            | 6815                  | 167                   | 40                  | 24                      | 56                      |                               |
| Private       | 9                       | 5008               | 722             | 4146                  | 89                    | 30                  | 16                      | 12                      |                               |
| Public        | 31                      | 4566               | 1579            | 2669                  | 78                    | 10                  | 8                       | 44                      |                               |
| North West    | 28                      | 13682              | 1726            | 10516                 | 281                   | 41                  | 27                      | 103                     | 1                             |
| Private       | 12                      | 5796               | 717             | 4689                  | 120                   | 33                  | 18                      | 33                      |                               |
| Public        | 16                      | 7886               | 1009            | 5827                  | 161                   | 8                   | 9                       | 70                      |                               |
| Northern Cape | 25                      | 4215               | 734             | 3093                  | 173                   | 20                  | 31                      | 79                      |                               |
| Private       | 8                       | 2334               | 322             | 1858                  | 62                    | 11                  | 5                       | 14                      |                               |
| Public        | 17                      | 1881               | 412             | 1235                  | 111                   | 9                   | 26                      | 65                      |                               |
| Western Cape  | 100                     | 58064              | 9928            | 47176                 | 765                   | 101                 | 35                      | 34                      |                               |
| Private       | 41                      | 19620              | 3234            | 15965                 | 309                   | 76                  | 35                      | 34                      |                               |
| Public        | 59                      | 38444              | 6694            | 31211                 | 456                   | 25                  |                         |                         |                               |
| Total         | 644                     | 253984             | 52218           | 189376                | 3614                  | 620                 | 323                     | 791                     | 58                            |

The data below refer to admitted patients with laboratory-confirmed COVID-19.

| Summary of reported COVID-19 admissions by province, by sector |                         |                       |                 |                       |                       |                     |                         |                         |                               |
|----------------------------------------------------------------|-------------------------|-----------------------|-----------------|-----------------------|-----------------------|---------------------|-------------------------|-------------------------|-------------------------------|
| Sector                                                         | Facilities<br>Reporting | Admissions<br>to Date | Died to<br>Date | Discharged<br>to date | Currently<br>Admitted | Currently<br>in ICU | Currently<br>Ventilated | Currently<br>Oxygenated | Admissions in<br>Previous Day |
| Private                                                        | 251                     | 116191                | 20013           | 92730                 | 2079                  | 537                 | 246                     | 360                     | 41                            |
| Public                                                         | 393                     | 137793                | 32205           | 96646                 | 1535                  | 83                  | 77                      | 431                     | 17                            |
| Total                                                          | 644                     | 253984                | 52218           | 189376                | 3614                  | 620                 | 323                     | 791                     | 58                            |