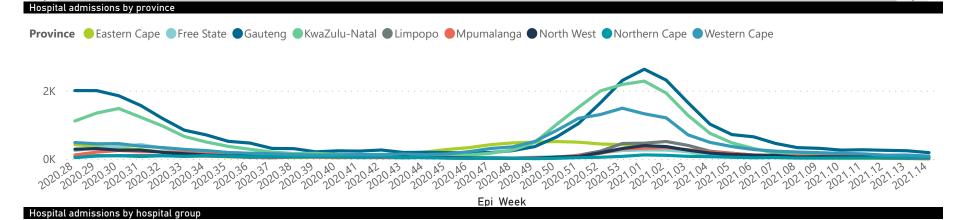

The data below refer to admitted patients with laboratory-confirmed COVID-19.

| Province      | Facilities<br>Reporting | Admissions to Date | Died to<br>Date | Discharged<br>to date | Currently<br>Admitted | Currently<br>in ICU | Currently<br>Ventilated | Currently<br>Oxygenated | Admissions in<br>Previous Day |
|---------------|-------------------------|--------------------|-----------------|-----------------------|-----------------------|---------------------|-------------------------|-------------------------|-------------------------------|
| Eastern Cape  | 103                     | 31601              | 9426            | 20466                 | 72                    | 11                  | 3                       | 11                      |                               |
| Private       | 18                      | 9436               | 2277            | 7081                  | 38                    | 11                  | 3                       | 2                       | 2                             |
| Public        | 85                      | 22165              | 7149            | 13385                 | 34                    | 0                   | 0                       | 9                       | (                             |
| Free State    | 55                      | 14204              | 2781            | 9901                  | 269                   | 32                  | 33                      | 84                      | 10                            |
| Private       | 20                      | 6338               | 1035            | 5100                  | 122                   | 29                  | 20                      | 17                      | !                             |
| Public        | 35                      | 7866               | 1746            | 4801                  | 147                   | 3                   | 13                      | 67                      | !                             |
| Gauteng       | 130                     | 65442              | 12120           | 50541                 | 1324                  | 298                 | 135                     | 275                     | 24                            |
| Private       | 91                      | 36314              | 5696            | 29365                 | 948                   | 277                 | 120                     | 171                     | 18                            |
| Public        | 39                      | 29128              | 6424            | 21176                 | 376                   | 21                  | 15                      | 104                     | (                             |
| (waZulu-Natal | 115                     | 47997              | 10657           | 34563                 | 510                   | 69                  | 30                      | 133                     | :                             |
| Private       | 45                      | 26961              | 5043            | 21211                 | 361                   | 65                  | 26                      | 75                      |                               |
| Public        | 70                      | 21036              | 5614            | 13352                 | 149                   | 4                   | 4                       | 58                      |                               |
| Limpopo       | 48                      | 9205               | 2545            | 6305                  | 53                    | 8                   | 5                       | 16                      |                               |
| Private       | 7                       | 4384               | 967             | 3315                  | 30                    | 5                   | 3                       | 2                       |                               |
| Public        | 41                      | 4821               | 1578            | 2990                  | 23                    | 3                   | 2                       | 14                      |                               |
| Mpumalanga    | 40                      | 9574               | 2301            | 6815                  | 167                   | 40                  | 24                      | 56                      |                               |
| Private       | 9                       | 5008               | 722             | 4146                  | 89                    | 30                  | 16                      | 12                      |                               |
| Public        | 31                      | 4566               | 1579            | 2669                  | 78                    | 10                  | 8                       | 44                      |                               |
| North West    | 28                      | 13682              | 1726            | 10516                 | 281                   | 41                  | 27                      | 103                     | 1                             |
| Private       | 12                      | 5796               | 717             | 4689                  | 120                   | 33                  | 18                      | 33                      |                               |
| Public        | 16                      | 7886               | 1009            | 5827                  | 161                   | 8                   | 9                       | 70                      |                               |
| Northern Cape | 25                      | 4215               | 734             | 3093                  | 173                   | 20                  | 31                      | 79                      |                               |
| Private       | 8                       | 2334               | 322             | 1858                  | 62                    | 11                  | 5                       | 14                      |                               |
| Public        | 17                      | 1881               | 412             | 1235                  | 111                   | 9                   | 26                      | 65                      |                               |
| Western Cape  | 100                     | 58064              | 9928            | 47176                 | 765                   | 101                 | 35                      | 34                      |                               |
| Private       | 41                      | 19620              | 3234            | 15965                 | 309                   | 76                  | 35                      | 34                      |                               |
| Public        | 59                      | 38444              | 6694            | 31211                 | 456                   | 25                  |                         |                         |                               |
| Total         | 644                     | 253984             | 52218           | 189376                | 3614                  | 620                 | 323                     | 791                     | 58                            |

The data below refer to admitted patients with laboratory-confirmed COVID-19.

NATIONAL INSTITUTE FOR COMMUNICABLE DISEASES

| Summary of reported COVID-19 admissions by province |                         |                       |                 |                       |                       |                     |                         |                         |                            |
|-----------------------------------------------------|-------------------------|-----------------------|-----------------|-----------------------|-----------------------|---------------------|-------------------------|-------------------------|----------------------------|
| Province                                            | Facilities<br>Reporting | Admissions<br>to Date | Died to<br>Date | Discharged<br>to date | Currently<br>Admitted | Currently<br>in ICU | Currently<br>Ventilated | Currently<br>Oxygenated | Admissions in Previous Day |
| Eastern Cape                                        | 18                      | 9436                  | 2277            | 7081                  | 38                    | 11                  | 3                       | 2                       | 2                          |
| Free State                                          | 20                      | 6338                  | 1035            | 5100                  | 122                   | 29                  | 20                      | 17                      | 5                          |
| Gauteng                                             | 91                      | 36314                 | 5696            | 29365                 | 948                   | 277                 | 120                     | 171                     | 18                         |
| KwaZulu-Natal                                       | 45                      | 26961                 | 5043            | 21211                 | 361                   | 65                  | 26                      | 75                      | 2                          |
| Limpopo                                             | 7                       | 4384                  | 967             | 3315                  | 30                    | 5                   | 3                       | 2                       | 0                          |
| Mpumalanga                                          | 9                       | 5008                  | 722             | 4146                  | 89                    | 30                  | 16                      | 12                      | 3                          |
| North West                                          | 12                      | 5796                  | 717             | 4689                  | 120                   | 33                  | 18                      | 33                      | 7                          |
| Northern Cape                                       | 8                       | 2334                  | 322             | 1858                  | 62                    | 11                  | 5                       | 14                      | 2                          |
| Total                                               | 251                     | 116191                | 20013           | 92730                 | 2079                  | 537                 | 246                     | 360                     | 41 ~                       |