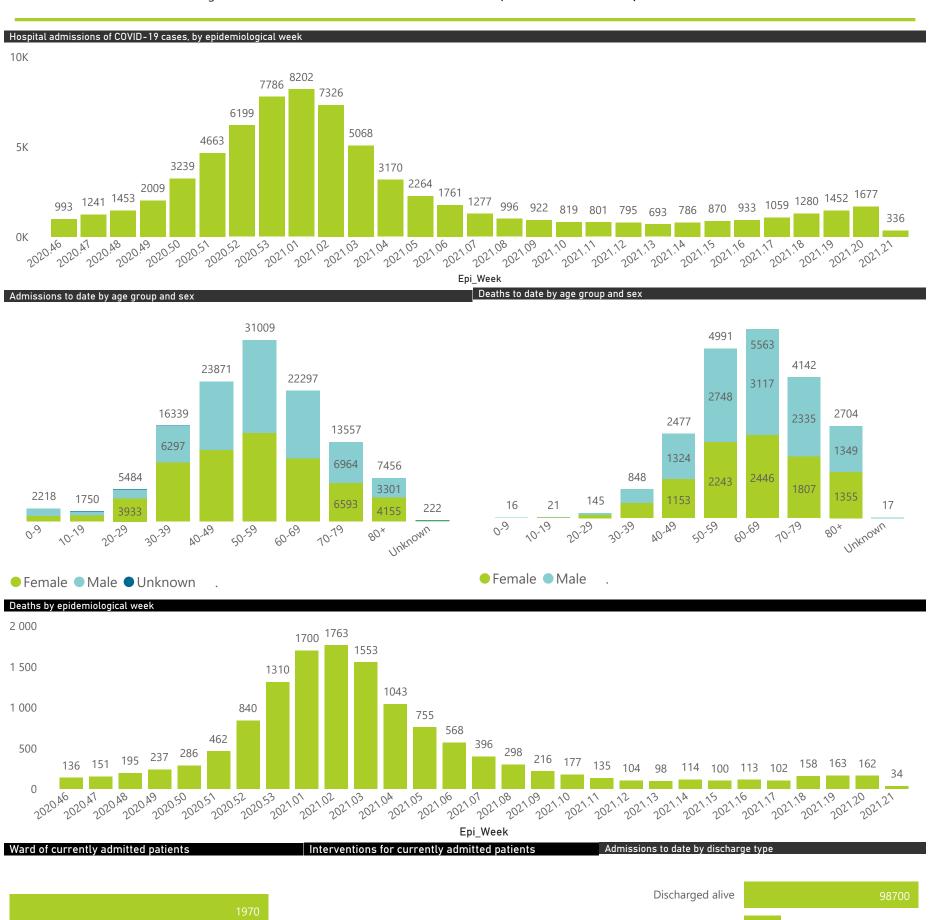

## NICD COVID-19 Surveillance in Selected Hospitals

National

The number of reported admissions may change day-to-day as enrolled facilities back-capture historical data. There are some discharges and deaths that are in the process of being updated in Gauteng hospitals which will change the outcomes. The data below refer to admitted patients with laboratory-confirmed COVID-19.

NATIONAL INSTITUTE FOR COMMUNICABLE DISEASES

● Female ■ Male ■ Unknown

The number of reported admissions may change day-to-day as enrolled facilities back-capture historical data. The Western Cape government has been unable to provide daily data on patients who are on oxygen or ventilated.

The data below refer to admitted patients with laboratory-confirmed COVID-19.

| Province            | Facilities<br>Reporting | Admissions<br>to Date | Died to<br>Date | Discharged<br>to date | Currently<br>Admitted | Currently<br>in ICU | Currently<br>Ventilated | Currently<br>Oxygenated | Admissions in<br>Previous Day |
|---------------------|-------------------------|-----------------------|-----------------|-----------------------|-----------------------|---------------------|-------------------------|-------------------------|-------------------------------|
| Eastern Cape        | 103                     | 31848                 | 9492            | 20634                 | 108                   | 15                  | 5                       | 23                      | 5                             |
| Private             | 18                      | 9582                  | 2295            | 7173                  | 75                    | 15                  | 4                       | 8                       | 5                             |
| Public              | 85                      | 22266                 | 7197            | 13461                 | 33                    | 0                   | 1                       | 15                      | 0                             |
| Free State          | 55                      | 16893                 | 3332            | 11589                 | 636                   | 78                  | 87                      | 259                     | 53                            |
| Private             | 20                      | 7615                  | 1207            | 5988                  | 321                   | 75                  | 61                      | 69                      | 29                            |
| Public              | 35                      | 9278                  | 2125            | 5601                  | 315                   | 3                   | 26                      | 190                     | 24                            |
| Gauteng             | 130                     | 71533                 | 13850           | 54014                 | 2052                  | 496                 | 193                     | 296                     | 99                            |
| Private             | 91                      | 39518                 | 6011            | 31676                 | 1509                  | 463                 | 156                     | 102                     | 68                            |
| Public              | 39                      | 32015                 | 7839            | 22338                 | 543                   | 33                  | 37                      | 194                     | 31                            |
| KwaZulu-Natal       | 116                     | 49400                 | 11036           | 35616                 | 415                   | 62                  | 29                      | 86                      | 6                             |
| Private             | 46                      | 27402                 | 5113            | 21620                 | 323                   | 59                  | 21                      | 58                      | 5                             |
| Public              | 70                      | 21998                 | 5923            | 13996                 | 92                    | 3                   | 8                       | 28                      | 1                             |
| Limpopo             | 48                      | 9671                  | 2715            | 6584                  | 62                    | 9                   | 7                       | 22                      | 4                             |
| Private             | 7                       | 4554                  | 993             | 3455                  | 34                    | 8                   | 6                       | 1                       | 2                             |
| Public              | 41                      | 5117                  | 1722            | 3129                  | 28                    | 1                   | 1                       | 21                      | 2                             |
| Mpumalanga          | 40                      | 10630                 | 2553            | 7598                  | 165                   | 45                  | 26                      | 43                      | 5                             |
| Private             | 9                       | 5509                  | 782             | 4562                  | 106                   | 42                  | 18                      | 12                      | 1                             |
| Public              | 31                      | 5121                  | 1771            | 3036                  | 59                    | 3                   | 8                       | 31                      | 4                             |
| North West          | 29                      | 15878                 | 2030            | 11980                 | 484                   | 60                  | 40                      | 192                     | 43                            |
| Private             | 12                      | 6537                  | 787             | 5231                  | 211                   | 44                  | 28                      | 61                      | 7                             |
| Public              | 17                      | 9341                  | 1243            | 6749                  | 273                   | 16                  | 12                      | 131                     | 36                            |
| Northern Cape       | 25                      | 5255                  | 949             | 3728                  | 322                   | 41                  | 49                      | 127                     | 15                            |
| Private             | 8                       | 3000                  | 413             | 2323                  | 144                   | 33                  | 24                      | 20                      | 8                             |
| Public              | 17                      | 2255                  | 536             | 1405                  | 178                   | 8                   | 25                      | 107                     | 7                             |
| <b>Western Cape</b> | 100                     | 59870                 | 10089           | 48813                 | 794                   | 119                 | 29                      | 38                      | 11                            |
| Private             | 41                      | 20486                 | 3323            | 16672                 | 379                   | 90                  | 29                      | 38                      | 9                             |
| Public              | 59                      | 39384                 | 6766            | 32141                 | 415                   | 29                  |                         |                         | 2                             |
| Total               | 646                     | 270978                | 56046           | 200556                | 5038                  | 925                 | 465                     | 1086                    | 241                           |

## NICD COVID-19 Surveillance in Selected Hospitals

National

The number of reported admissions may change day-to-day as enrolled facilities back-capture historical data. The Western Cape government has been unable to provide daily data on patients who are on oxygen or ventilated.

The data below refer to admitted patients with laboratory-confirmed COVID-19.

| Summary of reported COVID-19 admissions by province, by sector |                         |                       |                 |                       |                       |                     |                         |                         |                               |
|----------------------------------------------------------------|-------------------------|-----------------------|-----------------|-----------------------|-----------------------|---------------------|-------------------------|-------------------------|-------------------------------|
| Sector                                                         | Facilities<br>Reporting | Admissions<br>to Date | Died to<br>Date | Discharged<br>to date | Currently<br>Admitted | Currently<br>in ICU | Currently<br>Ventilated | Currently<br>Oxygenated | Admissions in<br>Previous Day |
| Private                                                        | 252                     | 124203                | 20924           | 98700                 | 3102                  | 829                 | 347                     | 369                     | 134                           |
| Public                                                         | 394                     | 146775                | 35122           | 101856                | 1936                  | 96                  | 118                     | 717                     | 107                           |
| Total                                                          | 646                     | 270978                | 56046           | 200556                | 5038                  | 925                 | 465                     | 1086                    | 241                           |