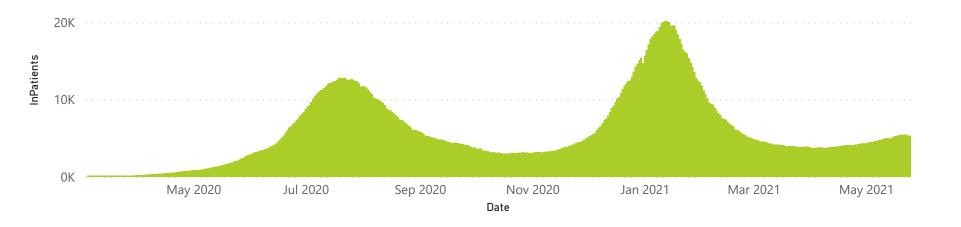

| 124203                | 20924           | 98700                 | 3102                  | 829                 | 347                     | 369                     | 134                           |
| Public                                                         | 394                     | 146775                | 35122           | 101856                | 1936                  | 96                  | 118                     | 717                     | 107                           |
| Total                                                          | 646                     | 270978                | 56046           | 200556                | 5038                  | 925                 | 465                     | 1086                    | 241                           |





## NICD COVID-19 Surveillance in Selected Hospitals

Private



The number of reported admissions may change day-to-day as enrolled facilities back-capture historical data. There are some discharges and deaths that are in the process of being updated in Gauteng hospitals which will change the outcomes. The data below refer to admitted patients with laboratory-confirmed COVID-19.







## NICD COVID-19 Surveillance in Selected Hospitals

Private



The number of reported admissions may change day-to-day as enrolled facilities back-capture historical data. The Western Cape government has been unable to provide daily data on patients who are on oxygen or ventilated.

The data below refer to admitted patients with laboratory-confirmed COVID-19.



| ummary of reported COVID-19 admissions by