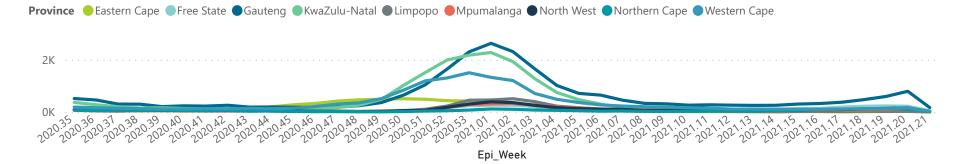

The data below refer to admitted patients with laboratory-confirmed COVID-19.

| Province            | Facilities<br>Reporting | Admissions<br>to Date | Died to<br>Date | Discharged<br>to date | Currently<br>Admitted | Currently<br>in ICU | Currently<br>Ventilated | Currently<br>Oxygenated | Admissions in<br>Previous Day |
|---------------------|-------------------------|-----------------------|-----------------|-----------------------|-----------------------|---------------------|-------------------------|-------------------------|-------------------------------|
| Eastern Cape        | 103                     | 31848                 | 9492            | 20634                 | 108                   | 15                  | 5                       | 23                      | 5                             |
| Private             | 18                      | 9582                  | 2295            | 7173                  | 75                    | 15                  | 4                       | 8                       | 5                             |
| Public              | 85                      | 22266                 | 7197            | 13461                 | 33                    | 0                   | 1                       | 15                      | 0                             |
| Free State          | 55                      | 16893                 | 3332            | 11589                 | 636                   | 78                  | 87                      | 259                     | 53                            |
| Private             | 20                      | 7615                  | 1207            | 5988                  | 321                   | 75                  | 61                      | 69                      | 29                            |
| Public              | 35                      | 9278                  | 2125            | 5601                  | 315                   | 3                   | 26                      | 190                     | 24                            |
| Gauteng             | 130                     | 71533                 | 13850           | 54014                 | 2052                  | 496                 | 193                     | 296                     | 99                            |
| Private             | 91                      | 39518                 | 6011            | 31676                 | 1509                  | 463                 | 156                     | 102                     | 68                            |
| Public              | 39                      | 32015                 | 7839            | 22338                 | 543                   | 33                  | 37                      | 194                     | 31                            |
| KwaZulu-Natal       | 116                     | 49400                 | 11036           | 35616                 | 415                   | 62                  | 29                      | 86                      | 6                             |
| Private             | 46                      | 27402                 | 5113            | 21620                 | 323                   | 59                  | 21                      | 58                      | 5                             |
| Public              | 70                      | 21998                 | 5923            | 13996                 | 92                    | 3                   | 8                       | 28                      | 1                             |
| Limpopo             | 48                      | 9671                  | 2715            | 6584                  | 62                    | 9                   | 7                       | 22                      | 4                             |
| Private             | 7                       | 4554                  | 993             | 3455                  | 34                    | 8                   | 6                       | 1                       | 2                             |
| Public              | 41                      | 5117                  | 1722            | 3129                  | 28                    | 1                   | 1                       | 21                      | 2                             |
| Mpumalanga          | 40                      | 10630                 | 2553            | 7598                  | 165                   | 45                  | 26                      | 43                      | 5                             |
| Private             | 9                       | 5509                  | 782             | 4562                  | 106                   | 42                  | 18                      | 12                      | 1                             |
| Public              | 31                      | 5121                  | 1771            | 3036                  | 59                    | 3                   | 8                       | 31                      | 4                             |
| North West          | 29                      | 15878                 | 2030            | 11980                 | 484                   | 60                  | 40                      | 192                     | 43                            |
| Private             | 12                      | 6537                  | 787             | 5231                  | 211                   | 44                  | 28                      | 61                      | 7                             |
| Public              | 17                      | 9341                  | 1243            | 6749                  | 273                   | 16                  | 12                      | 131                     | 36                            |
| Northern Cape       | 25                      | 5255                  | 949             | 3728                  | 322                   | 41                  | 49                      | 127                     | 15                            |
| Private             | 8                       | 3000                  | 413             | 2323                  | 144                   | 33                  | 24                      | 20                      | 8                             |
| Public              | 17                      | 2255                  | 536             | 1405                  | 178                   | 8                   | 25                      | 107                     | 7                             |
| <b>Western Cape</b> | 100                     | 59870                 | 10089           | 48813                 | 794                   | 119                 | 29                      | 38                      | 11                            |
| Private             | 41                      | 20486                 | 3323            | 16672                 | 379                   | 90                  | 29                      | 38                      | 9                             |
| Public              | 59                      | 39384                 | 6766            | 32141                 | 415                   | 29                  |                         |                         | 2                             |
| Total               | 646                     | 270978                | 56046           | 200556                | 5038                  | 925                 | 465                     | 1086                    | 241                           |