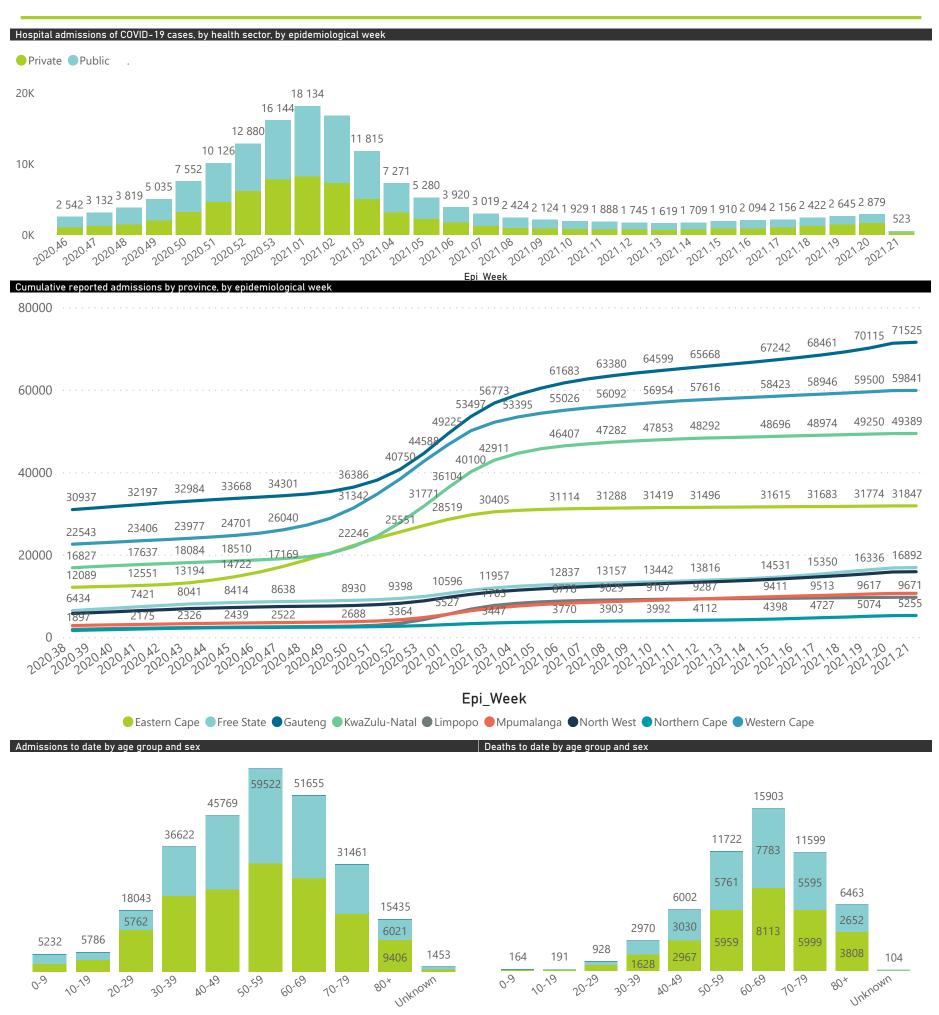

## NICD COVID-19 Surveillance in Selected Hospitals

National

The number of reported admissions may change day-to-day as enrolled facilities back-capture historical data. There are some discharges and deaths that are in the process of being updated in Gauteng hospitals which will change the outcomes. The data below refer to admitted patients with laboratory-confirmed COVID-19.

The data below refer to admitted patients with laboratory-confirmed COVID-19.

| Province            | Facilities<br>Reporting | Admissions<br>to Date | Died to<br>Date | Discharged<br>to date | Currently<br>Admitted | Currently<br>in ICU | Currently<br>Ventilated | Currently<br>Oxygenated | Admissions in<br>Previous Day |
|---------------------|-------------------------|-----------------------|-----------------|-----------------------|-----------------------|---------------------|-------------------------|-------------------------|-------------------------------|
| Eastern Cape        | 103                     | 31848                 | 9492            | 20634                 | 108                   | 15                  | 5                       | 23                      | 5                             |
| Private             | 18                      | 9582                  | 2295            | 7173                  | 75                    | 15                  | 4                       | 8                       | 5                             |
| Public              | 85                      | 22266                 | 7197            | 13461                 | 33                    | 0                   | 1                       | 15                      | 0                             |
| Free State          | 55                      | 16893                 | 3332            | 11589                 | 636                   | 78                  | 87                      | 259                     | 53                            |
| Private             | 20                      | 7615                  | 1207            | 5988                  | 321                   | 75                  | 61                      | 69                      | 29                            |
| Public              | 35                      | 9278                  | 2125            | 5601                  | 315                   | 3                   | 26                      | 190                     | 24                            |
| Gauteng             | 130                     | 71533                 | 13850           | 54014                 | 2052                  | 496                 | 193                     | 296                     | 99                            |
| Private             | 91                      | 39518                 | 6011            | 31676                 | 1509                  | 463                 | 156                     | 102                     | 68                            |
| Public              | 39                      | 32015                 | 7839            | 22338                 | 543                   | 33                  | 37                      | 194                     | 31                            |
| KwaZulu-Natal       | 116                     | 49400                 | 11036           | 35616                 | 415                   | 62                  | 29                      | 86                      | 6                             |
| Private             | 46                      | 27402                 | 5113            | 21620                 | 323                   | 59                  | 21                      | 58                      | 5                             |
| Public              | 70                      | 21998                 | 5923            | 13996                 | 92                    | 3                   | 8                       | 28                      | 1                             |
| Limpopo             | 48                      | 9671                  | 2715            | 6584                  | 62                    | 9                   | 7                       | 22                      | 4                             |
| Private             | 7                       | 4554                  | 993             | 3455                  | 34                    | 8                   | 6                       | 1                       | 2                             |
| Public              | 41                      | 5117                  | 1722            | 3129                  | 28                    | 1                   | 1                       | 21                      | 2                             |
| Mpumalanga          | 40                      | 10630                 | 2553            | 7598                  | 165                   | 45                  | 26                      | 43                      | 5                             |
| Private             | 9                       | 5509                  | 782             | 4562                  | 106                   | 42                  | 18                      | 12                      | 1                             |
| Public              | 31                      | 5121                  | 1771            | 3036                  | 59                    | 3                   | 8                       | 31                      | 4                             |
| North West          | 29                      | 15878                 | 2030            | 11980                 | 484                   | 60                  | 40                      | 192                     | 43                            |
| Private             | 12                      | 6537                  | 787             | 5231                  | 211                   | 44                  | 28                      | 61                      | 7                             |
| Public              | 17                      | 9341                  | 1243            | 6749                  | 273                   | 16                  | 12                      | 131                     | 36                            |
| Northern Cape       | 25                      | 5255                  | 949             | 3728                  | 322                   | 41                  | 49                      | 127                     | 15                            |
| Private             | 8                       | 3000                  | 413             | 2323                  | 144                   | 33                  | 24                      | 20                      | 8                             |
| Public              | 17                      | 2255                  | 536             | 1405                  | 178                   | 8                   | 25                      | 107                     | 7                             |
| <b>Western Cape</b> | 100                     | 59870                 | 10089           | 48813                 | 794                   | 119                 | 29                      | 38                      | 11                            |
| Private             | 41                      | 20486                 | 3323            | 16672                 | 379                   | 90                  | 29                      | 38                      | 9                             |
| Public              | 59                      | 39384                 | 6766            | 32141                 | 415                   | 29                  |                         |                         | 2                             |
| Total               | 646                     | 270978                | 56046           | 200556                | 5038                  | 925                 | 465                     | 1086                    | 241                           |

## NICD COVID-19 Surveillance in Selected Hospitals

National

The number of reported admissions may change day-to-day as enrolled facilities back-capture historical data. The Western Cape government has been unable to provide daily data on patients who are on oxygen or ventilated.

The data below refer to admitted patients with laboratory-confirmed COVID-19.

| Summary of reported COVID-19 admissions by province, by sector |                         |                       |                 |                       |                       |                     |                         |                         |                               |
|----------------------------------------------------------------|-------------------------|-----------------------|-----------------|-----------------------|-----------------------|---------------------|-------------------------|-------------------------|-------------------------------|
| Sector                                                         | Facilities<br>Reporting | Admissions<br>to Date | Died to<br>Date | Discharged<br>to date | Currently<br>Admitted | Currently<br>in ICU | Currently<br>Ventilated | Currently<br>Oxygenated | Admissions in<br>Previous Day |
| Private                                                        | 252                     | 124203                | 20924           | 98700                 | 3102                  | 829                 | 347                     | 369                     | 134                           |
| Public                                                         | 394                     | 146775                | 35122           | 101856                | 1936                  | 96                  | 118                     | 717                     | 107                           |
| Total                                                          | 646                     | 270978                | 56046           | 200556                | 5038                  | 925                 | 465                     | 1086                    | 241                           |

The data below refer to admitted patients with laboratory-confirmed COVID-19.

| ummary of reported COVID-19 admissions by province |                         |                       |                 |                       |                       |                     |                         |                         |                               |
|----------------------------------------------------|-------------------------|-----------------------|-----------------|-----------------------|-----------------------|---------------------|-------------------------|-------------------------|-------------------------------|
| Province                                           | Facilities<br>Reporting | Admissions<br>to Date | Died to<br>Date | Discharged<br>to date | Currently<br>Admitted | Currently<br>in ICU | Currently<br>Ventilated | Currently<br>Oxygenated | Admissions in<br>Previous Day |
| Eastern Cape                                       | 18                      | 9582                  | 2295            | 7173                  | 75                    | 15                  | 4                       | 8                       | 5                             |
| Free State                                         | 20                      | 7615                  | 1207            | 5988                  | 321                   | 75                  | 61                      | 69                      | 29                            |
| Gauteng                                            | 91                      | 39518                 | 6011            | 31676                 | 1509                  | 463                 | 156                     | 102                     | 68                            |
| KwaZulu-Natal                                      | 46                      | 27402                 | 5113            | 21620                 | 323                   | 59                  | 21                      | 58                      | 5                             |
| Limpopo                                            | 7                       | 4554                  | 993             | 3455                  | 34                    | 8                   | 6                       | 1                       | 2                             |
| Mpumalanga                                         | 9                       | 5509                  | 782             | 4562                  | 106                   | 42                  | 18                      | 12                      | 1                             |
| North West                                         | 12                      | 6537                  | 787             | 5231                  | 211                   | 44                  | 28                      | 61                      | 7                             |
| Northern Cape                                      | 8                       | 3000                  | 413             | 2323                  | 144                   | 33                  | 24                      | 20                      | 8                             |
| Western Cape                                       | 41                      | 20486                 | 3323            | 16672                 | 379                   | 90                  | 29                      | 38                      | 9                             |
| Total                                              | 252                     | 124203                | 20924           | 98700                 | 3102                  | 829                 | 347                     | 369                     | 134                           |