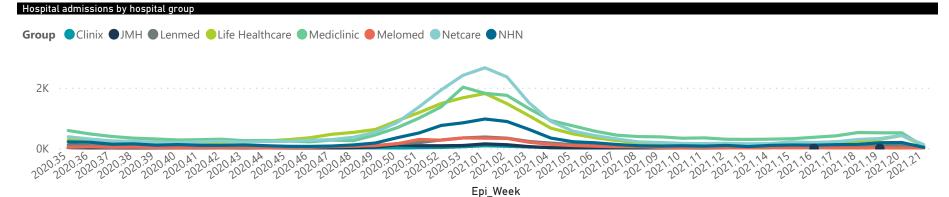

| 8                       | 3000                  | 413             | 2323                  | 144                   | 33                  | 24                      | 20                      | 8                             |
| Western Cape                                       | 41                      | 20486                 | 3323            | 16672                 | 379                   | 90                  | 29                      | 38                      | 9                             |
| Total                                              | 252                     | 124203                | 20924           | 98700                 | 3102                  | 829                 | 347                     | 369                     | 134                           |









Admissions by hospital group