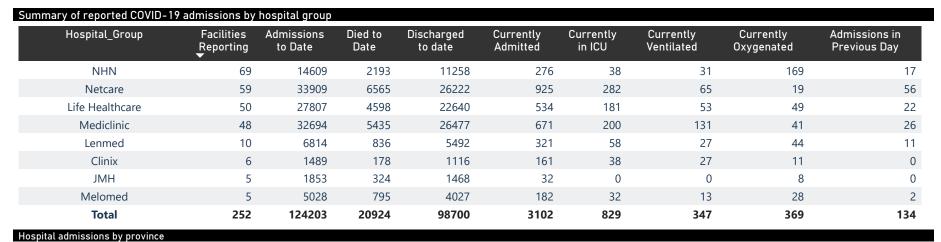

| 8                       | 3000                  | 413             | 2323                  | 144                   | 33                  | 24                      | 20                      | 8                             |
| Western Cape                                       | 41                      | 20486                 | 3323            | 16672                 | 379                   | 90                  | 29                      | 38                      | 9                             |
| Total                                              | 252                     | 124203                | 20924           | 98700                 | 3102                  | 829                 | 347                     | 369                     | 134                           |









Admissions by hospital group