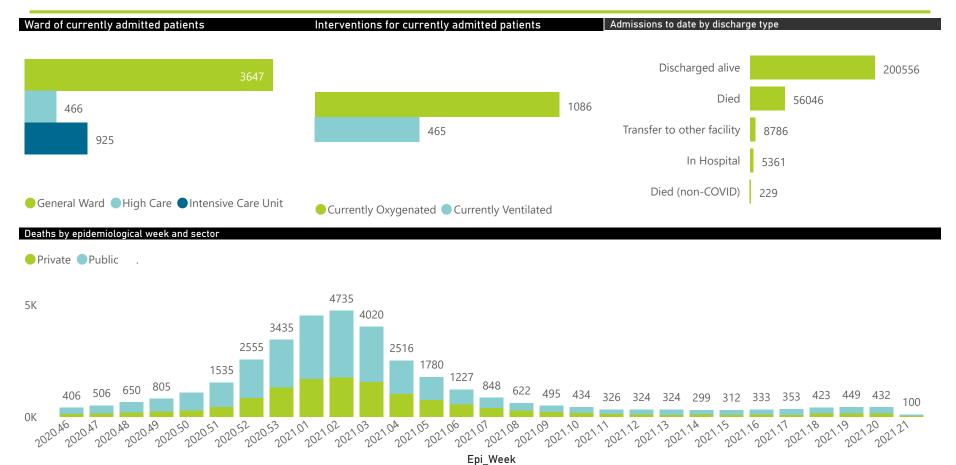

The data below refer to admitted patients with laboratory-confirmed COVID-19.

| Province            | Facilities<br>Reporting | Admissions<br>to Date | Died to<br>Date | Discharged<br>to date | Currently<br>Admitted | Currently<br>in ICU | Currently<br>Ventilated | Currently<br>Oxygenated | Admissions in<br>Previous Day |
|---------------------|-------------------------|-----------------------|-----------------|-----------------------|-----------------------|---------------------|-------------------------|-------------------------|-------------------------------|
| Eastern Cape        | 103                     | 31848                 | 9492            | 20634                 | 108                   | 15                  | 5                       | 23                      | 5                             |
| Private             | 18                      | 9582                  | 2295            | 7173                  | 75                    | 15                  | 4                       | 8                       | 5                             |
| Public              | 85                      | 22266                 | 7197            | 13461                 | 33                    | 0                   | 1                       | 15                      | 0                             |
| Free State          | 55                      | 16893                 | 3332            | 11589                 | 636                   | 78                  | 87                      | 259                     | 53                            |
| Private             | 20                      | 7615                  | 1207            | 5988                  | 321                   | 75                  | 61                      | 69                      | 29                            |
| Public              | 35                      | 9278                  | 2125            | 5601                  | 315                   | 3                   | 26                      | 190                     | 24                            |
| Gauteng             | 130                     | 71533                 | 13850           | 54014                 | 2052                  | 496                 | 193                     | 296                     | 99                            |
| Private             | 91                      | 39518                 | 6011            | 31676                 | 1509                  | 463                 | 156                     | 102                     | 68                            |
| Public              | 39                      | 32015                 | 7839            | 22338                 | 543                   | 33                  | 37                      | 194                     | 31                            |
| KwaZulu-Natal       | 116                     | 49400                 | 11036           | 35616                 | 415                   | 62                  | 29                      | 86                      | 6                             |
| Private             | 46                      | 27402                 | 5113            | 21620                 | 323                   | 59                  | 21                      | 58                      | 5                             |
| Public              | 70                      | 21998                 | 5923            | 13996                 | 92                    | 3                   | 8                       | 28                      | 1                             |
| Limpopo             | 48                      | 9671                  | 2715            | 6584                  | 62                    | 9                   | 7                       | 22                      | 4                             |
| Private             | 7                       | 4554                  | 993             | 3455                  | 34                    | 8                   | 6                       | 1                       | 2                             |
| Public              | 41                      | 5117                  | 1722            | 3129                  | 28                    | 1                   | 1                       | 21                      | 2                             |
| Mpumalanga          | 40                      | 10630                 | 2553            | 7598                  | 165                   | 45                  | 26                      | 43                      | 5                             |
| Private             | 9                       | 5509                  | 782             | 4562                  | 106                   | 42                  | 18                      | 12                      | 1                             |
| Public              | 31                      | 5121                  | 1771            | 3036                  | 59                    | 3                   | 8                       | 31                      | 4                             |
| North West          | 29                      | 15878                 | 2030            | 11980                 | 484                   | 60                  | 40                      | 192                     | 43                            |
| Private             | 12                      | 6537                  | 787             | 5231                  | 211                   | 44                  | 28                      | 61                      | 7                             |
| Public              | 17                      | 9341                  | 1243            | 6749                  | 273                   | 16                  | 12                      | 131                     | 36                            |
| Northern Cape       | 25                      | 5255                  | 949             | 3728                  | 322                   | 41                  | 49                      | 127                     | 15                            |
| Private             | 8                       | 3000                  | 413             | 2323                  | 144                   | 33                  | 24                      | 20                      | 8                             |
| Public              | 17                      | 2255                  | 536             | 1405                  | 178                   | 8                   | 25                      | 107                     | 7                             |
| <b>Western Cape</b> | 100                     | 59870                 | 10089           | 48813                 | 794                   | 119                 | 29                      | 38                      | 11                            |
| Private             | 41                      | 20486                 | 3323            | 16672                 | 379                   | 90                  | 29                      | 38                      | 9                             |
| Public              | 59                      | 39384                 | 6766            | 32141                 | 415                   | 29                  |                         |                         | 2                             |
| Total               | 646                     | 270978                | 56046           | 200556                | 5038                  | 925                 | 465                     | 1086                    | 241                           |

The data below refer to admitted patients with laboratory-confirmed COVID-19.

| Summary of reported COVID-19 admissions by province, by sector |                         |                       |                 |                       |                       |                     |                         |                         |                               |
|----------------------------------------------------------------|-------------------------|-----------------------|-----------------|-----------------------|-----------------------|---------------------|-------------------------|-------------------------|-------------------------------|
| Sector                                                         | Facilities<br>Reporting | Admissions<br>to Date | Died to<br>Date | Discharged<br>to date | Currently<br>Admitted | Currently<br>in ICU | Currently<br>Ventilated | Currently<br>Oxygenated | Admissions in<br>Previous Day |
| Private                                                        | 252                     | 124203                | 20924           | 98700                 | 3102                  | 829                 | 347                     | 369                     | 134                           |
| Public                                                         | 394                     | 146775                | 35122           | 101856                | 1936                  | 96                  | 118                     | 717                     | 107                           |
| Total                                                          | 646                     | 270978                | 56046           | 200556                | 5038                  | 925                 | 465                     | 1086                    | 241                           |