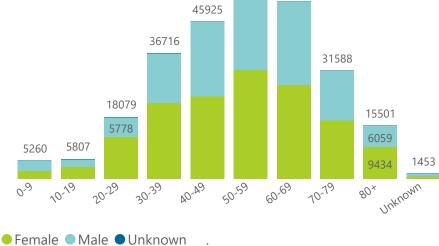

NATIONAL INSTITUTE FOR COMMUNICABLE DISEASES

31131 23970 22401 16388 13640 6315 7007 7500 5499 3330 2232 1756 6633 222 3942 4170 10-19 20-29 40-49 50-59 10-79 Unknown 0.9 30-39 60-69 80×

Female Male Unknown

● Female ● Male

Wednesday, 26 May 2021