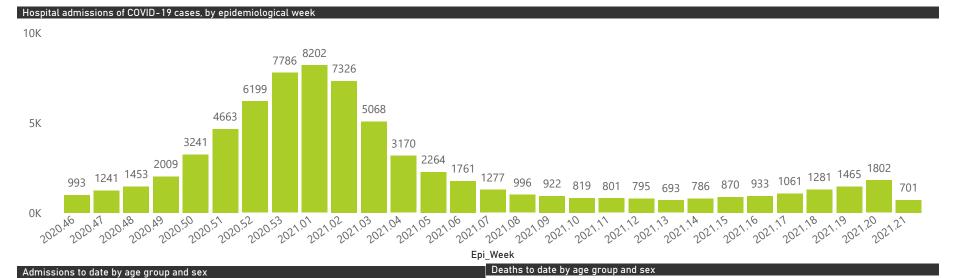

#### Wednesday, 26 May 2021

# NICD COVID-19 Surveillance in Selected Hospitals

National

health Department: Health REPUBLIC OF SOUTH AFRICA

The number of reported admissions may change day-to-day as enrolled facilities back-capture historical data. There are some discharges and deaths that are in the process of being updated in Gauteng hospitals which will change the outcomes. The data below refer to admitted patients with laboratory-confirmed COVID-19.