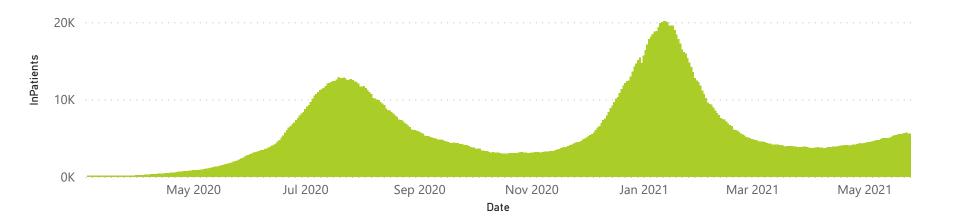

0959           | 99002                 | 3289                  | 885                 | 377                     | 421                     | 147                           |  |
| Public                                                         | 394                     | 147144                | 35204           | 102089                | 1987                  | 99                  | 120                     | 740                     | 124                           |  |
| Total                                                          | 646                     | 271883                | 56163           | 201091                | 5276                  | 984                 | 497                     | 1161                    | 271                           |  |

### Daily current In-Patients over time



#### Wednesday, 26 May 2021

## NICD COVID-19 Surveillance in Selected Hospitals

Private



The number of reported admissions may change day-to-day as enrolled facilities back-capture historical data. There are some discharges and deaths that are in the process of being updated in Gauteng hospitals which will change the outcomes. The data below refer to admitted patients with laboratory-confirmed COVID-19.

NATIONAL INSTITUTE FOR COMMUNICABLE DISEASES



31131 23970 22401 16388 13640 6315 7007 7500 5499 3330 2232 1756 6633 222 3942 4170 10-19 20-29 40-49 50-59 10-79 Unknown 0.9 30-39 60-69 80×



Female Male Unknown



● Female ● Male



Wednesday, 26 May 2021

# NICD COVID-19 Surveillance in Selected Hospitals

Private

health Department: Health REPUBLIC OF SOUTH AFRICA

The number of