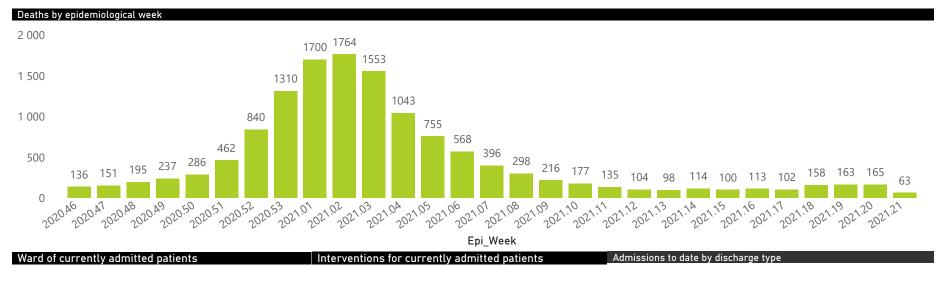

#### Wednesday, 26 May 2021

## NICD COVID-19 Surveillance in Selected Hospitals

Private

The number of reported admissions may change day-to-day as enrolled facilities back-capture historical data. There are some discharges and deaths that are in the process of being updated in Gauteng hospitals which will change the outcomes. The data below refer to admitted patients with laboratory-confirmed COVID-19.