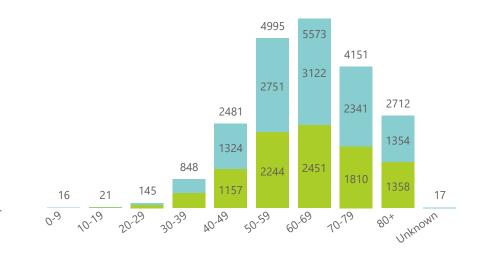

# NICD COVID-19 Surveillance in Selected Hospitals

Private

health Department: Health REPUBLIC OF SOUTH AFRICA

The number of reported admissions may change day-to-day as enrolled facilities back-capture historical data. The Western Cape government has been unable to provide daily data on patients who are on oxygen or ventilated. The data below refer to admitted patients with laboratory-confirmed COVID-19.

NATIONAL INSTITUTE FOR COMMUNICABLE DISEASES

| Summary of reported COVID-19 admissions by province |                                                                   |                                                                                                                                          |                                                                                                                                                                                     |                                                                                                                                                                                                                                                                        |                                                                                                                                                                                                                                                                                                                                 |                                                                                                                                                                                                                                                                                                                                                                                     |                                                                                                                                                                                                                                                                                                                                              |                                                                                                                                                                                                                                                                                                                                                                                              |  |  |
|-----------------------------------------------------|-------------------------------------------------------------------|------------------------------------------------------------------------------------------------------------------------------------------|-------------------------------------------------------------------------------------------------------------------------------------------------------------------------------------|------------------------------------------------------------------------------------------------------------------------------------------------------------------------------------------------------------------------------------------------------------------------|---------------------------------------------------------------------------------------------------------------------------------------------------------------------------------------------------------------------------------------------------------------------------------------------------------------------------------|-------------------------------------------------------------------------------------------------------------------------------------------------------------------------------------------------------------------------------------------------------------------------------------------------------------------------------------------------------------------------------------|----------------------------------------------------------------------------------------------------------------------------------------------------------------------------------------------------------------------------------------------------------------------------------------------------------------------------------------------|----------------------------------------------------------------------------------------------------------------------------------------------------------------------------------------------------------------------------------------------------------------------------------------------------------------------------------------------------------------------------------------------|--|--|
| Facilities<br>Reporting                             | Admissions<br>to Date                                             | Died to<br>Date                                                                                                                          | Discharged<br>to date                                                                                                                                                               | Currently<br>Admitted                                                                                                                                                                                                                                                  | Currently<br>in ICU                                                                                                                                                                                                                                                                                                             | Currently<br>Ventilated                                                                                                                                                                                                                                                                                                                                                             | Currently<br>Oxygenated                                                                                                                                                                                                                                                                                                                      | Admissions in<br>Previous Day                                                                                                                                                                                                                                                                                                                                                                |  |  |
| 18                                                  | 9587                                                              | 2295                                                                                                                                     | 7179                                                                                                                                                                                | 74                                                                                                                                                                                                                                                                     | 13                                                                                                                                                                                                                                                                                                                              | 3                                                                                                                                                                                                                                                                                                                                                                                   | 2                                                                                                                                                                                                                                                                                                                                            | 4                                                                                                                                                                                                                                                                                                                                                                                            |  |  |
| 20                                                  | 7679                                                              | 1213                                                                                                                                     | 6021                                                                                                                                                                                | 344                                                                                                                                                                                                                                                                    | 79                                                                                                                                                                                                                                                                                                                              | 66                                                                                                                                                                                                                                                                                                                                                                                  | 69                                                                                                                                                                                                                                                                                                                                           | 17                                                                                                                                                                                                                                                                                                                                                                                           |  |  |
| 91                                                  | 39778                                                             | 6024                                                                                                                                     | 31818                                                                                                                                                                               | 1613                                                                                                                                                                                                                                                                   | 504                                                                                                                                                                                                                                                                                                                             | 168                                                                                                                                                                                                                                                                                                                                                                                 | 132                                                                                                                                                                                                                                                                                                                                          | 80                                                                                                                                                                                                                                                                                                                                                                                           |  |  |
| 46                                                  | 27426                                                             | 5115                                                                                                                                     | 21637                                                                                                                                                                               | 328                                                                                                                                                                                                                                                                    | 55                                                                                                                                                                                                                                                                                                                              | 23                                                                                                                                                                                                                                                                                                                                                                                  | 71                                                                                                                                                                                                                                                                                                                                           | 7                                                                                                                                                                                                                                                                                                                                                                                            |  |  |
| 7                                                   | 4568                                                              | 993                                                                                                                                      | 3459                                                                                                                                                                                | 44                                                                                                                                                                                                                                                                     | 7                                                                                                                                                                                                                                                                                                                               | 6                                                                                                                                                                                                                                                                                                                                                                                   | 6                                                                                                                                                                                                                                                                                                                                            | 1                                                                                                                                                                                                                                                                                                                                                                                            |  |  |
| 9                                                   | 5552                                                              | 784                                                                                                                                      | 4583                                                                                                                                                                                | 125                                                                                                                                                                                                                                                                    | 49                                                                                                                                                                                                                                                                                                                              | 20                                                                                                                                                                                                                                                                                                                                                                                  | 22                                                                                                                                                                                                                                                                                                                                           | 0                                                                                                                                                                                                                                                                                                                                                                                            |  |  |
| 12                                                  | 6580                                                              | 790                                                                                                                                      | 5266                                                                                                                                                                                | 208                                                                                                                                                                                                                                                                    | 46                                                                                                                                                                                                                                                                                                                              | 29                                                                                                                                                                                                                                                                                                                                                                                  | 63                                                                                                                                                                                                                                                                                                                                           | 13                                                                                                                                                                                                                                                                                                                                                                                           |  |  |
| 8                                                   | 3031                                                              | 417                                                                                                                                      | 2347                                                                                                                                                                                | 147                                                                                                                                                                                                                                                                    | 33                                                                                                                                                                                                                                                                                                                              | 27                                                                                                                                                                                                                                                                                                                                                                                  | 13                                                                                                                                                                                                                                                                                                                                           | 9                                                                                                                                                                                                                                                                                                                                                                                            |  |  |
| 41                                                  | 20538                                                             | 3328                                                                                                                                     | 16692                                                                                                                                                                               | 406                                                                                                                                                                                                                                                                    | 99                                                                                                                                                                                                                                                                                                                              | 35                                                                                                                                                                                                                                                                                                                                                                                  | 43                                                                                                                                                                                                                                                                                                                                           | 16                                                                                                                                                                                                                                                                                                                                                                                           |  |  |
| 252                                                 | 124739                                                            | 20959                                                                                                                                    | 99002                                                                                                                                                                               | 3289                                                                                                                                                                                                                                                                   | 885                                                                                                                                                                                                                                                                                                                             | 377                                                                                                                                                                                                                                                                                                                                                                                 | 421                                                                                                                                                                                                                                                                                                                                          | 147                                                                                                                                                                                                                                                                                                                                                                                          |  |  |
|                                                     | Facilities<br>Reporting   18   20   91   46   7   9   12   8   41 | Facilities<br>Reporting Admissions<br>to Date   18 9587   20 7679   91 39778   46 27426   7 4568   99 5552   12 6580   8 3031   41 20538 | Facilities<br>Reporting Admissions<br>to Date Died to<br>Date   18 9587 2295   20 7679 1213   91 39778 6024   46 27426 5115   7 4568 993   9 5552 784   12 6580 790   41 20538 3328 | Facilities<br>Reporting Admissions<br>to Date Died to<br>Date Discharged<br>to date   18 9587 2295 7179   20 7679 1213 6021   91 39778 6024 31818   46 27426 5115 21637   7 4568 993 3459   9 5552 784 4583   12 6580 790 5266   8 3031 417 2347   41 20538 3328 16692 | Facilities<br>Reporting Admissions<br>to Date Died to<br>Date Discharged<br>to date Currently<br>Admitted   18 9587 2295 7179 74   20 7679 1213 6021 344   91 39778 6024 31818 1613   46 27426 5115 21637 328   7 4568 993 3459 44   9 5552 784 4583 125   12 6580 790 5266 208   8 3031 417 2347 147   41 20538 3328 16692 406 | Facilities<br>Reporting Admissions<br>to Date Died to<br>Date Discharged<br>to date Currently<br>Admitted Currently<br>in ICU   18 9587 2295 7179 74 13   20 7679 1213 6021 344 79   91 39778 6024 31818 1613 504   46 27426 5115 21637 328 555   77 4568 993 3459 444 79   9 5552 784 4583 125 49   12 6580 790 5266 208 466   8 3031 417 2347 147 33   41 20538 3328 16692 406 99 | Facilities<br>ReportingAdmissions<br>to DateDied to<br>DateDischarged<br>to dateCurrently<br>AdmittedCurrently<br>in ICUCurrently<br>Ventilated189587229571797413320767912136021344796669139778602431818161350416846274265115216373285552337456899334594476955527844583125492012658079052662084629830314172347147332741205383328166924069935 | Facilities<br>ReportingAdmissions<br>to DateDied to<br>DateDischarged<br>to dateCurrently<br>AdmittedCurrently<br>in ICUCurrently<br>VentilatedCurrently<br>Oxygenated1895872295717974133220767912136021344796666991397786024318181613504168132462742651152163732855237146627426511521637328552371955527844583125492022126580790526620846296312658079052662084629634120538332816692406993543 |  |  |