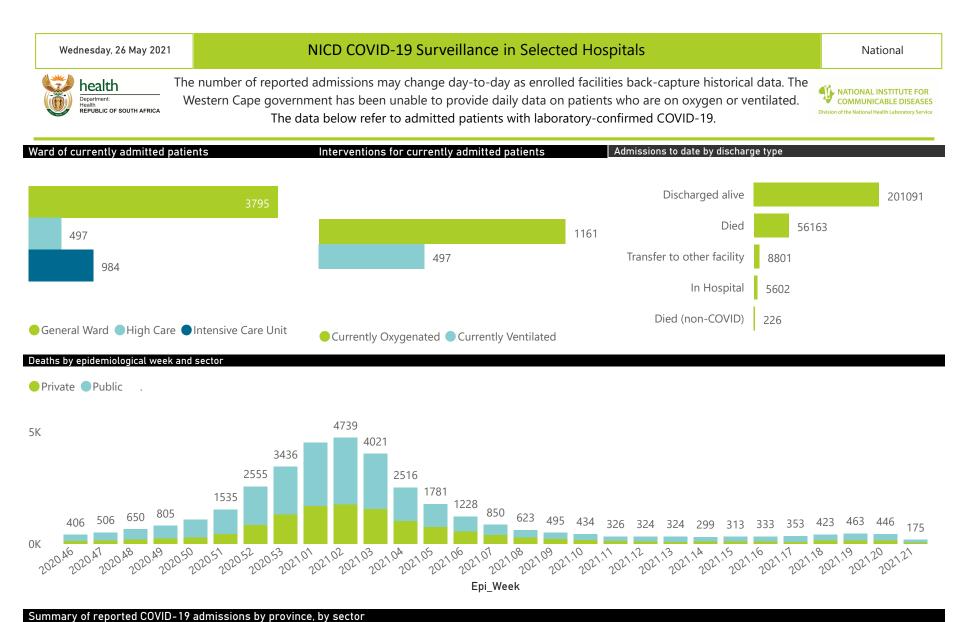

# NICD COVID-19 Surveillance in Selected Hospitals

National

The number of reported admissions may change day-to-day as enrolled facilities back-capture historical data. The Western Cape government has been unable to provide daily data on patients who are on oxygen or ventilated. Health REPUBLIC OF SOUTH AFRICA The data below refer to admitted patients with laboratory-confirmed COVID-19.

NATIONAL INSTITUTE FOR COMMUNICABLE DISEASES

| Summary of reported COVID-19 admissions by province, by sector |                         |                       |                 |                       |                       |                     |                         |                         |                               |  |
|----------------------------------------------------------------|-------------------------|-----------------------|-----------------|-----------------------|-----------------------|---------------------|-------------------------|-------------------------|-------------------------------|--|
| Sector                                                         | Facilities<br>Reporting | Admissions<br>to Date | Died to<br>Date | Discharged<br>to date | Currently<br>Admitted | Currently<br>in ICU | Currently<br>Ventilated | Currently<br>Oxygenated | Admissions in<br>Previous Day |  |
| Private                                                        | 252                     | 124739                | 20959           | 99002                 | 3289                  | 885                 | 377                     | 421                     | 147                           |  |
| Public                                                         | 394                     | 147144                | 35204           | 102089                | 1987                  | 99                  | 120                     | 740                     | 124                           |  |
| Total                                                          | 646                     | 271883                | 56163           | 201091                | 5276                  | 984                 | 497                     | 1161                    | 271                           |  |