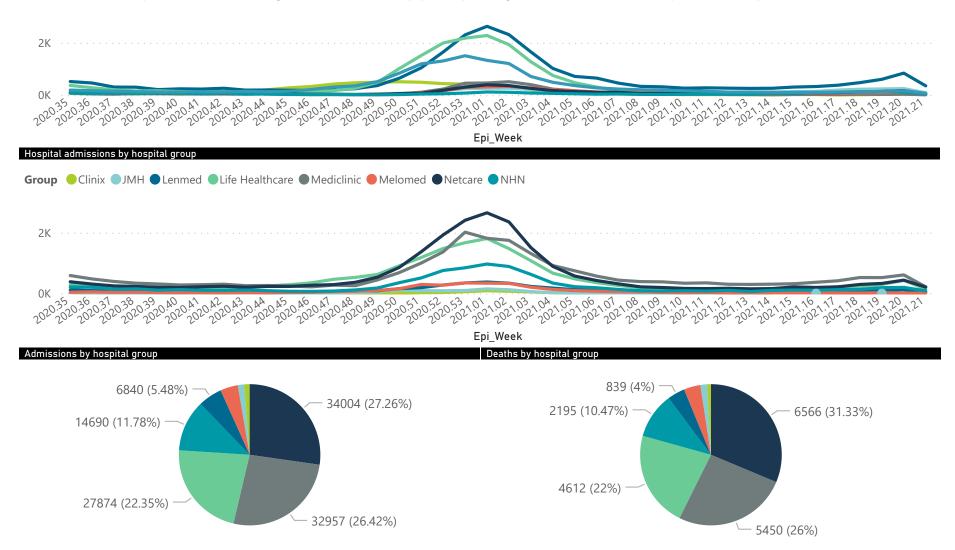

### Summary of reported COVID-19 admissions by hospital group

| Hospital_Group  | Facilities<br>Reporting<br>▼ | Admissions<br>to Date | Died to<br>Date | Discharged<br>to date | Currently<br>Admitted | Currently<br>in ICU | Currently<br>Ventilated | Currently<br>Oxygenated | Admissions in<br>Previous Day |
|-----------------|------------------------------|-----------------------|-----------------|-----------------------|-----------------------|---------------------|-------------------------|-------------------------|-------------------------------|
| NHN             | 69                           | 14690                 | 2195            | 11326                 | 276                   | 47                  | 42                      | 168                     | 29                            |
| Netcare         | 59                           | 34004                 | 6566            | 26281                 | 960                   | 295                 | 73                      | 10                      | 59                            |
| Life Healthcare | 50                           | 27874                 | 4612            | 22698                 | 528                   | 192                 | 52                      | 38                      | 24                            |
| Mediclinic      | 48                           | 32957                 | 5450            | 26566                 | 830                   | 219                 | 141                     | 122                     | 22                            |
| Lenmed          | 10                           | 6840                  | 839             | 5516                  | 320                   | 60                  | 28                      | 36                      | 11                            |
| Clinix          | 6                            | 1489                  | 178             | 1116                  | 161                   | 38                  | 27                      | 11                      | 0                             |
| JMH             | 5                            | 1853                  | 324             | 1468                  | 32                    | 0                   | 0                       | 8                       | 0                             |
| Melomed         | 5                            | 5032                  | 795             | 4031                  | 182                   | 34                  | 14                      | 28                      | 2                             |
| Total           | 252                          | 124739                | 20959           | 99002                 | 3289                  | 885                 | 377                     | 421                     | 147                           |