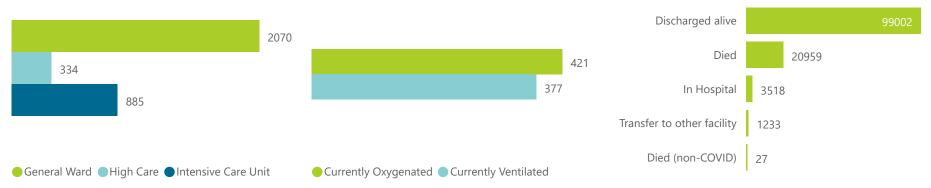

NATIONAL INSTITUTE FOR COMMUNICABLE DISEASES

| Summary of reported COVID-19 admissions by province, by sector |                         |                       |                 |                       |                       |                     |                         |                         |                               |  |
|----------------------------------------------------------------|-------------------------|-----------------------|-----------------|-----------------------|-----------------------|---------------------|-------------------------|-------------------------|-------------------------------|--|
| Sector                                                         | Facilities<br>Reporting | Admissions<br>to Date | Died to<br>Date | Discharged<br>to date | Currently<br>Admitted | Currently<br>in ICU | Currently<br>Ventilated | Currently<br>Oxygenated | Admissions in<br>Previous Day |  |
| Private                                                        | 252                     | 124739                | 20959           | 99002                 | 3289                  | 885                 | 377                     | 421                     | 147                           |  |
| Public                                                         | 394                     | 147144                | 35204           | 102089                | 1987                  | 99                  | 120                     | 740                     | 124                           |  |
| Total                                                          | 646                     | 271883                | 56163           | 201091                | 5276                  | 984                 | 497                     | 1161                    | 271                           |  |