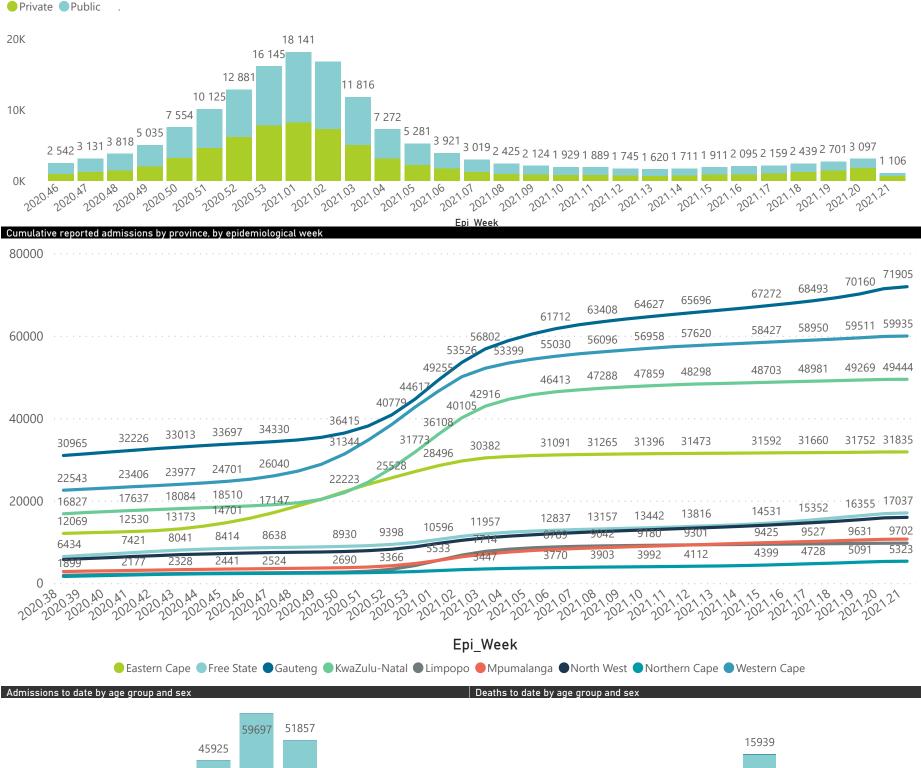

#### Wednesday, 26 May 2021

# NICD COVID-19 Surveillance in Selected Hospitals

National

health Department: Health REPUBLIC OF SOUTH AFRICA

The number of reported admissions may change day-to-day as enrolled facilities back-capture historical data. There are some discharges and deaths that are in the process of being updated in Gauteng hospitals which will change the outcomes. The data below refer to admitted patients with laboratory-confirmed COVID-19.