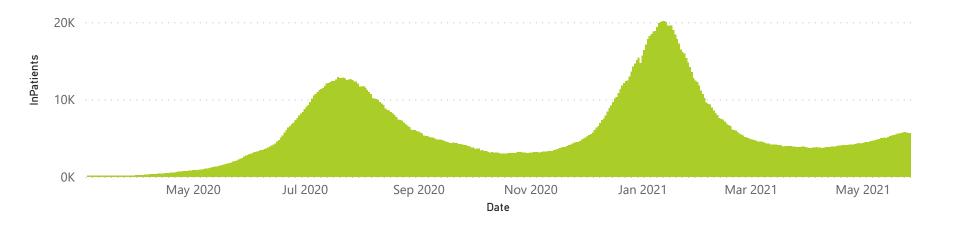

| 124969                | 20987           | 99163                 | 3327                  | 895                 | 386                     | 338                     | 121                           |
| Public                                                         | 394                     | 147410                | 35269           | 102227                | 2034                  | 91                  | 128                     | 757                     | 115                           |
| Total                                                          | 646                     | 272379                | 56256           | 201390                | 5361                  | 986                 | 514                     | 1095                    | 236                           |





## NICD COVID-19 Surveillance in Selected Hospitals

Private



The number of reported admissions may change day-to-day as enrolled facilities back-capture historical data. There are some discharges and deaths that are in the process of being updated in Gauteng hospitals which will change the outcomes. The data below refer to admitted patients with laboratory-confirmed COVID-19.







## NICD COVID-19 Surveillance in Selected Hospitals

Private



The number of reported admissions may change day-to-day as enrolled facilities back-capture historical data. The Western Cape government has been unable to provide daily data on patients who are on oxygen or ventilated.

The data below refer to admitted patients with laboratory-confirmed COVID-19.



| Summary of reported COVID-19 admissions b