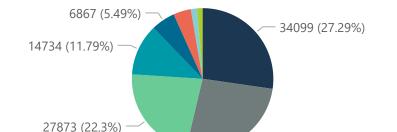

| 8                       | 3050                  | 421             | 2366                  | 142                   | 30                  | 24                      | 9                       | 6                             |
| Western Cape                                        | 41                      | 20561                 | 3333            | 16705                 | 411                   | 93                  | 36                      | 38                      | 4                             |
| Total                                               | 252                     | 124969                | 20987           | 99163                 | 3327                  | 895                 | 386                     | 338                     | 121                           |









33022 (26.42%)

Admissions by hospital group