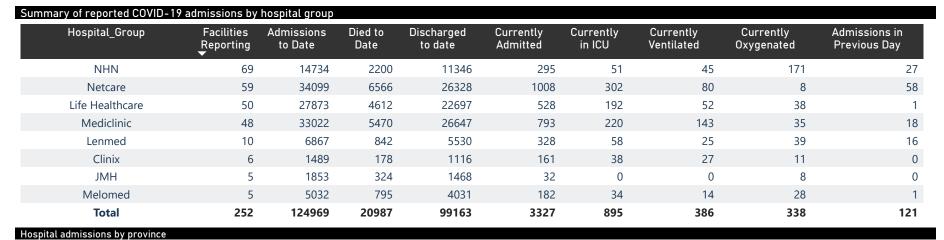

## NICD COVID-19 Surveillance in Selected Hospitals

Private

The number of reported admissions may change day-to-day as enrolled facilities back-capture historical data. There are some discharges and deaths that are in the process of being updated in Gauteng hospitals which will change the outcomes. The data below refer to admitted patients with laboratory-confirmed COVID-19.

## NICD COVID-19 Surveillance in Selected Hospitals

Private

The number of reported admissions may change day-to-day as enrolled facilities back-capture historical data. The Western Cape government has been unable to provide daily data on patients who are on oxygen or ventilated.

The data below refer to admitted patients with laboratory-confirmed COVID-19.

| Summary of reported COVID-19 admissions by province |                         |                       |                 |                       |                       |                     |                         |                         |                               |
|-----------------------------------------------------|-------------------------|-----------------------|-----------------|-----------------------|-----------------------|---------------------|-------------------------|-------------------------|-------------------------------|
| Province                                            | Facilities<br>Reporting | Admissions<br>to Date | Died to<br>Date | Discharged<br>to date | Currently<br>Admitted | Currently<br>in ICU | Currently<br>Ventilated | Currently<br>Oxygenated | Admissions in<br>Previous Day |
| Eastern Cape                                        | 18                      | 9587                  | 2295            | 7183                  | 70                    | 13                  | 2                       | 2                       | 0                             |
| Free State                                          | 20                      | 7700                  | 1218            | 6054                  | 327                   | 79                  | 67                      | 48                      | 16                            |
| Gauteng                                             | 91                      | 39894                 | 6033            | 31876                 | 1662                  | 518                 | 180                     | 104                     | 68                            |
| KwaZulu-Natal                                       | 46                      | 27448                 | 5116            | 21645                 | 341                   | 59                  | 22                      | 67                      | 8                             |
| Limpopo                                             | 7                       | 4578                  | 994             | 3465                  | 47                    | 7                   | 7                       | 3                       | 6                             |
| Mpumalanga                                          | 9                       | 5554                  | 784             | 4590                  | 118                   | 50                  | 20                      | 8                       | 3                             |
| North West                                          | 12                      | 6597                  | 793             | 5279                  | 209                   | 46                  | 28                      | 59                      | 10                            |
| Northern Cape                                       | 8                       | 3050                  | 421             | 2366                  | 142                   | 30                  | 24                      | 9                       | 6                             |
| Western Cape                                        | 41                      | 20561                 | 3333            | 16705                 | 411                   | 93                  | 36                      | 38                      | 4                             |
| Total                                               | 252                     | 124969                | 20987           | 99163                 | 3327                  | 895                 | 386                     | 338                     | 121                           |

33022 (26.42%)

Admissions by hospital group