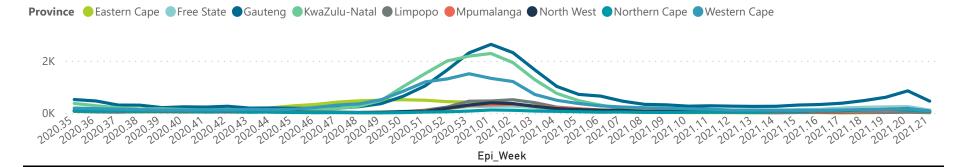

The data below refer to admitted patients with laboratory-confirmed COVID-19.

| Summary of reported COVID-19 admissions by province, by sector |                         |                       |                 |                       |                       |                     |                         |                         |                               |
|----------------------------------------------------------------|-------------------------|-----------------------|-----------------|-----------------------|-----------------------|---------------------|-------------------------|-------------------------|-------------------------------|
| Province                                                       | Facilities<br>Reporting | Admissions<br>to Date | Died to<br>Date | Discharged<br>to date | Currently<br>Admitted | Currently<br>in ICU | Currently<br>Ventilated | Currently<br>Oxygenated | Admissions in<br>Previous Day |
| Eastern Cape                                                   | 103                     | 31838                 | 9489            | 20644                 | 107                   | 13                  | 4                       | 20                      | 1                             |
| Private                                                        | 18                      | 9587                  | 2295            | 7183                  | 70                    | 13                  | 2                       | 2                       | 0                             |
| Public                                                         | 85                      | 22251                 | 7194            | 13461                 | 37                    | 0                   | 2                       | 18                      | 1                             |
| Free State                                                     | 55                      | 17104                 | 3371            | 11728                 | 656                   | 81                  | 98                      | 226                     | 52                            |
| Private                                                        | 20                      | 7700                  | 1218            | 6054                  | 327                   | 79                  | 67                      | 48                      | 16                            |
| Public                                                         | 35                      | 9404                  | 2153            | 5674                  | 329                   | 2                   | 31                      | 178                     | 36                            |
| Gauteng                                                        | 130                     | 72117                 | 13917           | 54313                 | 2262                  | 548                 | 216                     | 331                     | 108                           |
| Private                                                        | 91                      | 39894                 | 6033            | 31876                 | 1662                  | 518                 | 180                     | 104                     | 68                            |
| Public                                                         | 39                      | 32223                 | 7884            | 22437                 | 600                   | 30                  | 36                      | 227                     | 40                            |
| KwaZulu-Natal                                                  | 116                     | 49498                 | 11045           | 35684                 | 433                   | 62                  | 28                      | 95                      | 11                            |
| Private                                                        | 46                      | 27448                 | 5116            | 21645                 | 341                   | 59                  | 22                      | 67                      | 8                             |
| Public                                                         | 70                      | 22050                 | 5929            | 14039                 | 92                    | 3                   | 6                       | 28                      | 3                             |
| Limpopo                                                        | 48                      | 9725                  | 2733            | 6604                  | 77                    | 8                   | 9                       | 22                      | 8                             |
| Private                                                        | 7                       | 4578                  | 994             | 3465                  | 47                    | 7                   | 7                       | 3                       | 6                             |
| Public                                                         | 41                      | 5147                  | 1739            | 3139                  | 30                    | 1                   | 2                       | 19                      | 2                             |
| Mpumalanga                                                     | 40                      | 10695                 | 2565            | 7639                  | 178                   | 53                  | 29                      | 43                      | 5                             |
| Private                                                        | 9                       | 5554                  | 784             | 4590                  | 118                   | 50                  | 20                      | 8                       | 3                             |
| Public                                                         | 31                      | 5141                  | 1781            | 3049                  | 60                    | 3                   | 9                       | 35                      | 2                             |
| North West                                                     | 29                      | 16026                 | 2061            | 12075                 | 487                   | 60                  | 42                      | 202                     | 28                            |
| Private                                                        | 12                      | 6597                  | 793             | 5279                  | 209                   | 46                  | 28                      | 59                      | 10                            |
| Public                                                         | 17                      | 9429                  | 1268            | 6796                  | 278                   | 14                  | 14                      | 143                     | 18                            |
| Northern Cape                                                  | 25                      | 5357                  | 966             | 3809                  | 324                   | 38                  | 52                      | 118                     | 13                            |
| Private                                                        | 8                       | 3050                  | 421             | 2366                  | 142                   | 30                  | 24                      | 9                       | 6                             |
| Public                                                         | 17                      | 2307                  | 545             | 1443                  | 182                   | 8                   | 28                      | 109                     | 7                             |
| Western Cape                                                   | 100                     | 60019                 | 10109           | 48894                 | 837                   | 123                 | 36                      | 38                      | 10                            |
| Private                                                        | 41                      | 20561                 | 3333            | 16705                 | 411                   | 93                  | 36                      | 38                      | 4                             |
| Public                                                         | 59                      | 39458                 | 6776            | 32189                 | 426                   | 30                  |                         |                         | 6                             |
| Total                                                          | 646                     | 272379                | 56256           | 201390                | 5361                  | 986                 | 514                     | 1095                    | 236                           |