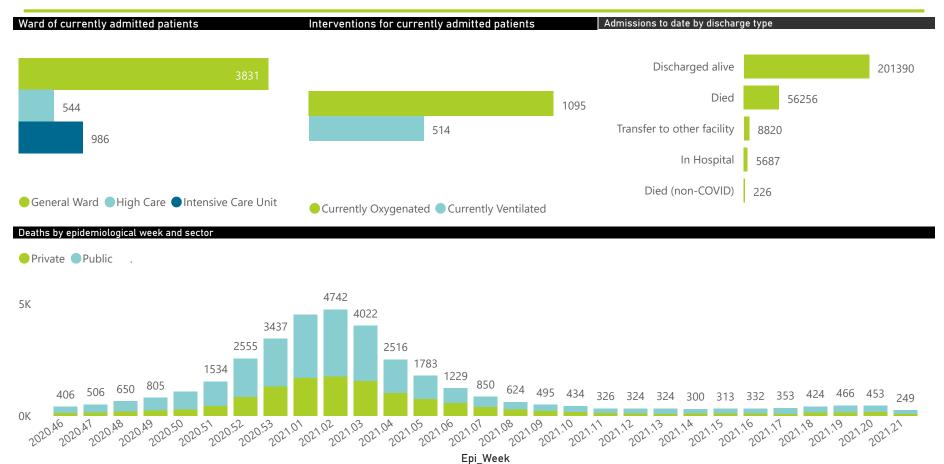

The data below refer to admitted patients with laboratory-confirmed COVID-19.

| Summary of reported COVID-19 admissions by province, by sector |                         |                       |                 |                       |                       |                     |                         |                         |                               |
|----------------------------------------------------------------|-------------------------|-----------------------|-----------------|-----------------------|-----------------------|---------------------|-------------------------|-------------------------|-------------------------------|
| Sector                                                         | Facilities<br>Reporting | Admissions<br>to Date | Died to<br>Date | Discharged<br>to date | Currently<br>Admitted | Currently<br>in ICU | Currently<br>Ventilated | Currently<br>Oxygenated | Admissions in<br>Previous Day |
| Private                                                        | 252                     | 124969                | 20987           | 99163                 | 3327                  | 895                 | 386                     | 338                     | 121                           |
| Public                                                         | 394                     | 147410                | 35269           | 102227                | 2034                  | 91                  | 128                     | 757                     | 115                           |
| Total                                                          | 646                     | 272379                | 56256           | 201390                | 5361                  | 986                 | 514                     | 1095                    | 236                           |