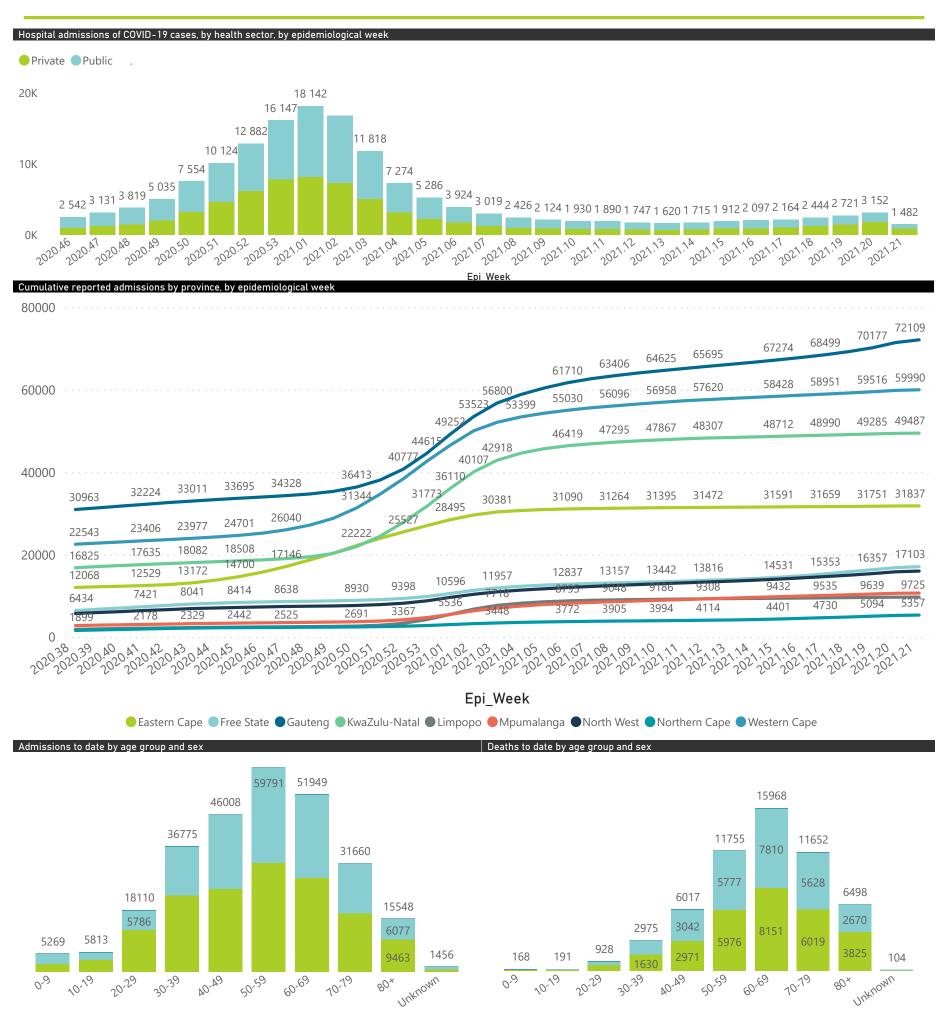

## NICD COVID-19 Surveillance in Selected Hospitals

National

The number of reported admissions may change day-to-day as enrolled facilities back-capture historical data. The Western Cape government has been unable to provide daily data on patients who are on oxygen or ventilated.

The data below refer to admitted patients with laboratory-confirmed COVID-19.

| Summary of reported COVID-19 admissions by province, by sector |                         |                       |                 |                       |                       |                     |                         |                         |                               |
|----------------------------------------------------------------|-------------------------|-----------------------|-----------------|-----------------------|-----------------------|---------------------|-------------------------|-------------------------|-------------------------------|
| Sector                                                         | Facilities<br>Reporting | Admissions<br>to Date | Died to<br>Date | Discharged<br>to date | Currently<br>Admitted | Currently<br>in ICU | Currently<br>Ventilated | Currently<br>Oxygenated | Admissions in<br>Previous Day |
| Private                                                        | 252                     | 124969                | 20987           | 99163                 | 3327                  | 895                 | 386                     | 338                     | 121                           |
| Public                                                         | 394                     | 147410                | 35269           | 102227                | 2034                  | 91                  | 128                     | 757                     | 115                           |
| Total                                                          | 646                     | 272379                | 56256           | 201390                | 5361                  | 986                 | 514                     | 1095                    | 236                           |

The data below refer to admitted patients with laboratory-confirmed COVID-19.

| Summary of reported COVID-19 admissions by province, by sector |                         |                       |                 |                       |                       |                     |                         |                         |                               |
|----------------------------------------------------------------|-------------------------|-----------------------|-----------------|-----------------------|-----------------------|---------------------|-------------------------|-------------------------|-------------------------------|
| Province                                                       | Facilities<br>Reporting | Admissions<br>to Date | Died to<br>Date | Discharged<br>to date | Currently<br>Admitted | Currently<br>in ICU | Currently<br>Ventilated | Currently<br>Oxygenated | Admissions in<br>Previous Day |
| Eastern Cape                                                   | 103                     | 31838                 | 9489            | 20644                 | 107                   | 13                  | 4                       | 20                      | 1                             |
| Private                                                        | 18                      | 9587                  | 2295            | 7183                  | 70                    | 13                  | 2                       | 2                       | 0                             |
| Public                                                         | 85                      | 22251                 | 7194            | 13461                 | 37                    | 0                   | 2                       | 18                      | 1                             |
| Free State                                                     | 55                      | 17104                 | 3371            | 11728                 | 656                   | 81                  | 98                      | 226                     | 52                            |
| Private                                                        | 20                      | 7700                  | 1218            | 6054                  | 327                   | 79                  | 67                      | 48                      | 16                            |
| Public                                                         | 35                      | 9404                  | 2153            | 5674                  | 329                   | 2                   | 31                      | 178                     | 36                            |
| Gauteng                                                        | 130                     | 72117                 | 13917           | 54313                 | 2262                  | 548                 | 216                     | 331                     | 108                           |
| Private                                                        | 91                      | 39894                 | 6033            | 31876                 | 1662                  | 518                 | 180                     | 104                     | 68                            |
| Public                                                         | 39                      | 32223                 | 7884            | 22437                 | 600                   | 30                  | 36                      | 227                     | 40                            |
| KwaZulu-Natal                                                  | 116                     | 49498                 | 11045           | 35684                 | 433                   | 62                  | 28                      | 95                      | 11                            |
| Private                                                        | 46                      | 27448                 | 5116            | 21645                 | 341                   | 59                  | 22                      | 67                      | 8                             |
| Public                                                         | 70                      | 22050                 | 5929            | 14039                 | 92                    | 3                   | 6                       | 28                      | 3                             |
| Limpopo                                                        | 48                      | 9725                  | 2733            | 6604                  | 77                    | 8                   | 9                       | 22                      | 8                             |
| Private                                                        | 7                       | 4578                  | 994             | 3465                  | 47                    | 7                   | 7                       | 3                       | 6                             |
| Public                                                         | 41                      | 5147                  | 1739            | 3139                  | 30                    | 1                   | 2                       | 19                      | 2                             |
| Mpumalanga                                                     | 40                      | 10695                 | 2565            | 7639                  | 178                   | 53                  | 29                      | 43                      | 5                             |
| Private                                                        | 9                       | 5554                  | 784             | 4590                  | 118                   | 50                  | 20                      | 8                       | 3                             |
| Public                                                         | 31                      | 5141                  | 1781            | 3049                  | 60                    | 3                   | 9                       | 35                      | 2                             |
| North West                                                     | 29                      | 16026                 | 2061            | 12075                 | 487                   | 60                  | 42                      | 202                     | 28                            |
| Private                                                        | 12                      | 6597                  | 793             | 5279                  | 209                   | 46                  | 28                      | 59                      | 10                            |
| Public                                                         | 17                      | 9429                  | 1268            | 6796                  | 278                   | 14                  | 14                      | 143                     | 18                            |
| Northern Cape                                                  | 25                      | 5357                  | 966             | 3809                  | 324                   | 38                  | 52                      | 118                     | 13                            |
| Private                                                        | 8                       | 3050                  | 421             | 2366                  | 142                   | 30                  | 24                      | 9                       | 6                             |
| Public                                                         | 17                      | 2307                  | 545             | 1443                  | 182                   | 8                   | 28                      | 109                     | 7                             |
| Western Cape                                                   | 100                     | 60019                 | 10109           | 48894                 | 837                   | 123                 | 36                      | 38                      | 10                            |
| Private                                                        | 41                      | 20561                 | 3333            | 16705                 | 411                   | 93                  | 36                      | 38                      | 4                             |
| Public                                                         | 59                      | 39458                 | 6776            | 32189                 | 426                   | 30                  |                         |                         | 6                             |
| Total                                                          | 646                     | 272379                | 56256           | 201390                | 5361                  | 986                 | 514                     | 1095                    | 236                           |