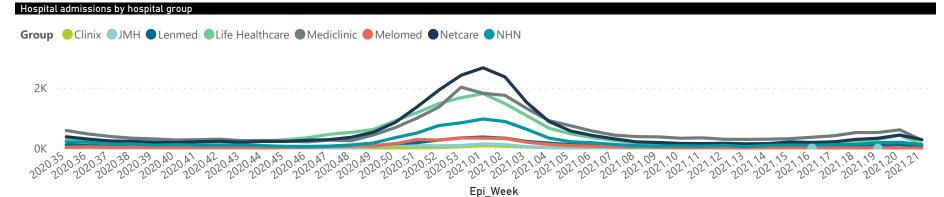

| 8                       | 3050                  | 421             | 2366                  | 142                   | 30                  | 24                      | 9                       | 6                             |
| Western Cape                                        | 41                      | 20561                 | 3333            | 16705                 | 411                   | 93                  | 36                      | 38                      | 4                             |
| Total                                               | 252                     | 124969                | 20987           | 99163                 | 3327                  | 895                 | 386                     | 338                     | 121                           |









33022 (26.42%)

Admissions by hospital group