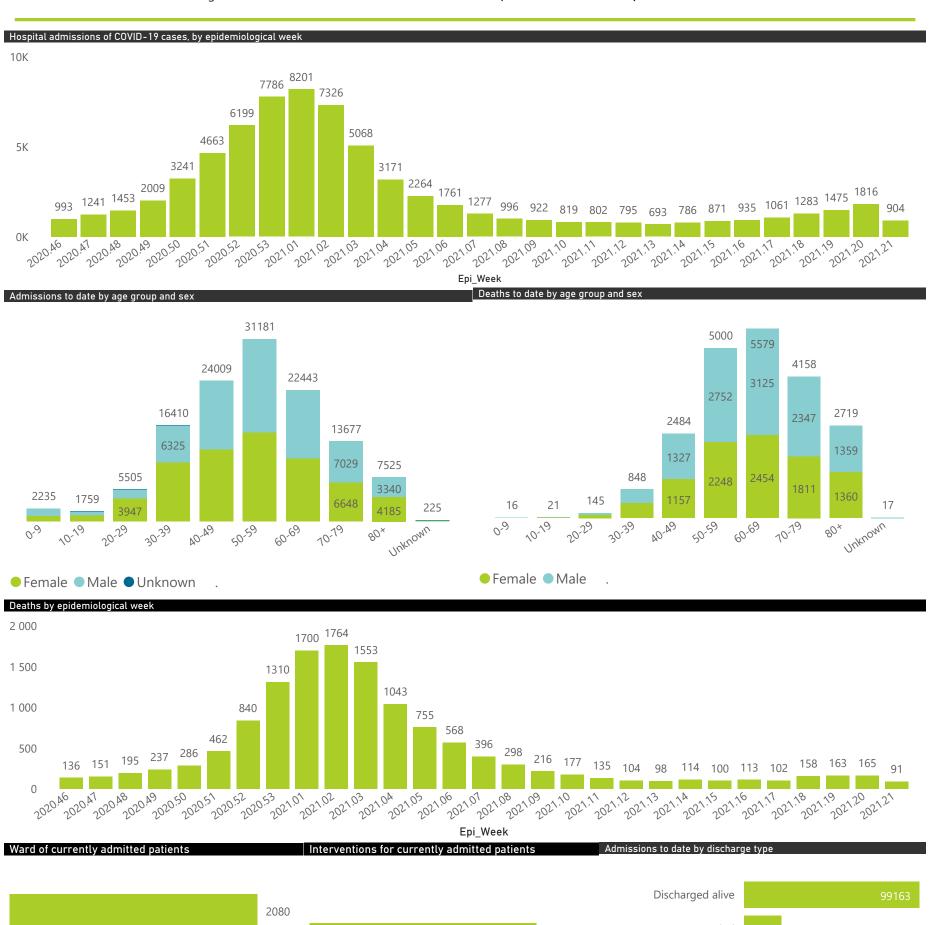

## NICD COVID-19 Surveillance in Selected Hospitals

Private

The number of reported admissions may change day-to-day as enrolled facilities back-capture historical data. There are some discharges and deaths that are in the process of being updated in Gauteng hospitals which will change the outcomes. The data below refer to admitted patients with laboratory-confirmed COVID-19.