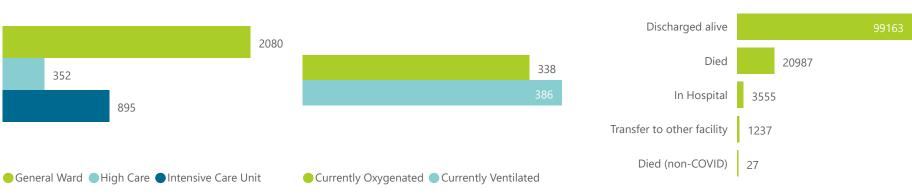

## NICD COVID-19 Surveillance in Selected Hospitals

Private

The number of reported admissions may change day-to-day as enrolled facilities back-capture historical data. There are some discharges and deaths that are in the process of being updated in Gauteng hospitals which will change the outcomes. The data below refer to admitted patients with laboratory-confirmed COVID-19.