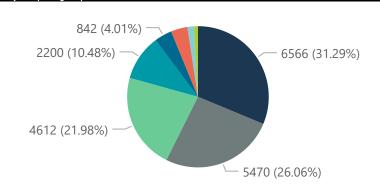

| 421             | 2366                  | 142                   | 30                  | 24                      | 9                       | 6                             |
| Western Cape                                        | 41                      | 20561                 | 3333            | 16705                 | 411                   | 93                  | 36                      | 38                      | 4                             |
| Total                                               | 252                     | 124969                | 20987           | 99163                 | 3327                  | 895                 | 386                     | 338                     | 121                           |









33022 (26.42%)

Admissions by hospital group