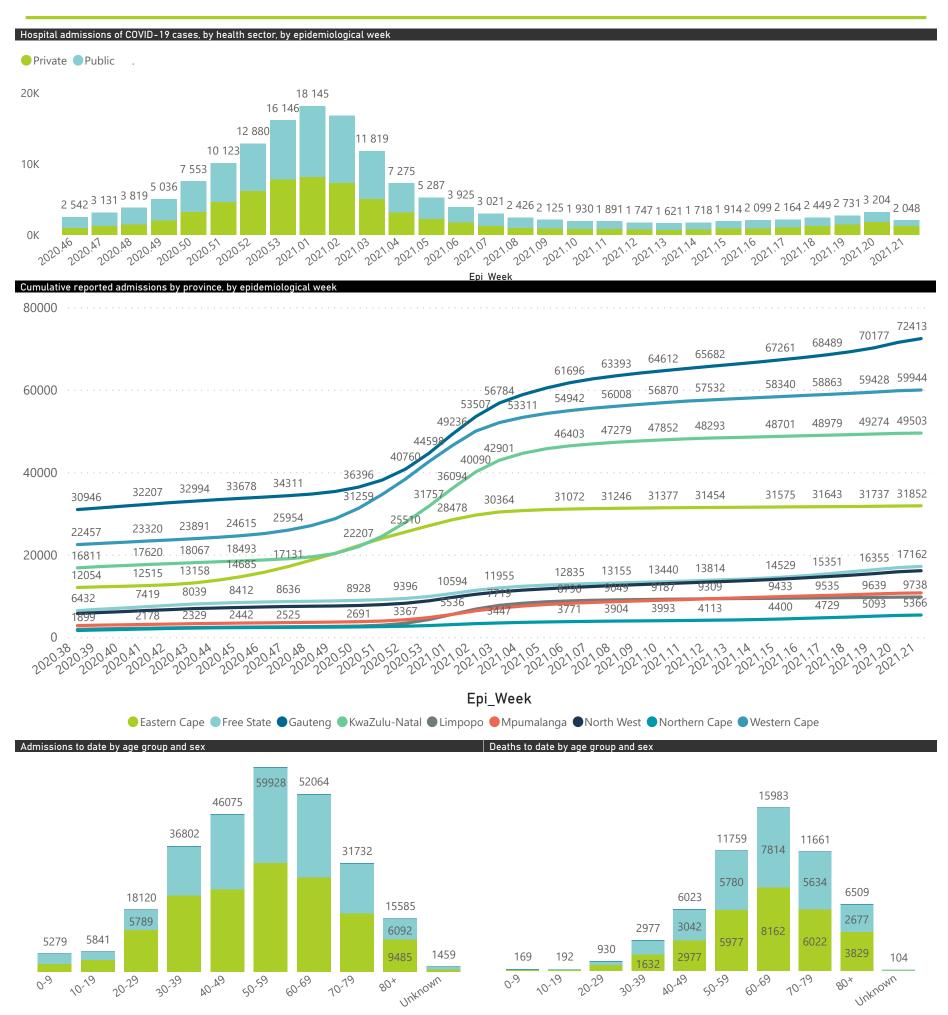

The data below refer to admitted patients with laboratory-confirmed COVID-19.

| Province      | Facilities<br>Reporting | Admissions<br>to Date | Died to<br>Date | Discharged<br>to date | Currently<br>Admitted | Currently<br>in ICU | Currently<br>Ventilated | Currently<br>Oxygenated | Admissions in<br>Previous Day |
|---------------|-------------------------|-----------------------|-----------------|-----------------------|-----------------------|---------------------|-------------------------|-------------------------|-------------------------------|
| Eastern Cape  | 103                     | 31853                 | 9484            | 20653                 | 117                   | 18                  | 3                       | 26                      |                               |
| Private       | 18                      | 9604                  | 2293            | 7193                  | 79                    | 18                  | 2                       | 6                       |                               |
| Public        | 85                      | 22249                 | 7191            | 13460                 | 38                    | 0                   | 1                       | 20                      |                               |
| Free State    | 55                      | 17163                 | 3386            | 11773                 | 648                   | 92                  | 91                      | 240                     | 2                             |
| Private       | 20                      | 7725                  | 1223            | 6073                  | 327                   | 78                  | 64                      | 58                      |                               |
| Public        | 35                      | 9438                  | 2163            | 5700                  | 321                   | 14                  | 27                      | 182                     | 1                             |
| Gauteng       | 130                     | 72421                 | 13945           | 54463                 | 2384                  | 564                 | 227                     | 398                     | 113                           |
| Private       | 91                      | 40123                 | 6045            | 31995                 | 1761                  | 532                 | 189                     | 153                     | 9                             |
| Public        | 39                      | 32298                 | 7900            | 22468                 | 623                   | 32                  | 38                      | 245                     | 1                             |
| (waZulu-Natal | 116                     | 49511                 | 11041           | 35684                 | 450                   | 62                  | 28                      | 93                      | 1                             |
| Private       | 46                      | 27462                 | 5113            | 21646                 | 357                   | 59                  | 22                      | 67                      |                               |
| Public        | 70                      | 22049                 | 5928            | 14038                 | 93                    | 3                   | 6                       | 26                      |                               |
| Limpopo       | 48                      | 9738                  | 2733            | 6615                  | 78                    | 8                   | 9                       | 21                      |                               |
| Private       | 7                       | 4581                  | 993             | 3470                  | 45                    | 7                   | 7                       | 3                       |                               |
| Public        | 41                      | 5157                  | 1740            | 3145                  | 33                    | 1                   | 2                       | 18                      |                               |
| Mpumalanga    | 40                      | 10740                 | 2575            | 7662                  | 188                   | 52                  | 31                      | 39                      |                               |
| Private       | 9                       | 5570                  | 787             | 4594                  | 127                   | 48                  | 20                      | 8                       |                               |
| Public        | 31                      | 5170                  | 1788            | 3068                  | 61                    | 4                   | 11                      | 31                      |                               |
| North West    | 29                      | 16120                 | 2074            | 12123                 | 516                   | 58                  | 42                      | 205                     | 4                             |
| Private       | 12                      | 6635                  | 796             | 5297                  | 226                   | 44                  | 28                      | 71                      | 1                             |
| Public        | 17                      | 9485                  | 1278            | 6826                  | 290                   | 14                  | 14                      | 134                     | 3                             |
| Northern Cape | 25                      | 5366                  | 968             | 3819                  | 320                   | 38                  | 52                      | 117                     |                               |
| Private       | 8                       | 3054                  | 421             | 2370                  | 141                   | 30                  | 24                      | 7                       |                               |
| Public        | 17                      | 2312                  | 547             | 1449                  | 179                   | 8                   | 28                      | 110                     |                               |
| Western Cape  | 100                     | 59973                 | 10101           | 48859                 | 836                   | 120                 | 36                      | 41                      | 1                             |
| Private       | 41                      | 20568                 | 3333            | 16706                 | 414                   | 92                  | 36                      | 41                      |                               |
| Public        | 59                      | 39405                 | 6768            | 32153                 | 422                   | 28                  |                         |                         |                               |
| Total         | 646                     | 272885                | 56307           | 201651                | 5537                  | 1012                | 519                     | 1180                    | 23                            |

The data below refer to admitted patients with laboratory-confirmed COVID-19.

| Summary of reported COVID-19 admissions by province |                         |                       |                 |                       |                       |                     |                         |                         |                               |
|-----------------------------------------------------|-------------------------|-----------------------|-----------------|-----------------------|-----------------------|---------------------|-------------------------|-------------------------|-------------------------------|
| Province                                            | Facilities<br>Reporting | Admissions<br>to Date | Died to<br>Date | Discharged<br>to date | Currently<br>Admitted | Currently<br>in ICU | Currently<br>Ventilated | Currently<br>Oxygenated | Admissions in<br>Previous Day |
| Eastern Cape                                        | 18                      | 9604                  | 2293            | 7193                  | 79                    | 18                  | 2                       | 6                       | 7                             |
| Free State                                          | 20                      | 7725                  | 1223            | 6073                  | 327                   | 78                  | 64                      | 58                      | 8                             |
| Gauteng                                             | 91                      | 40123                 | 6045            | 31995                 | 1761                  | 532                 | 189                     | 153                     | 96                            |
| KwaZulu-Natal                                       | 46                      | 27462                 | 5113            | 21646                 | 357                   | 59                  | 22                      | 67                      | 9                             |
| Limpopo                                             | 7                       | 4581                  | 993             | 3470                  | 45                    | 7                   | 7                       | 3                       | 2                             |
| Mpumalanga                                          | 9                       | 5570                  | 787             | 4594                  | 127                   | 48                  | 20                      | 8                       | 3                             |
| North West                                          | 12                      | 6635                  | 796             | 5297                  | 226                   | 44                  | 28                      | 71                      | 12                            |
| Northern Cape                                       | 8                       | 3054                  | 421             | 2370                  | 141                   | 30                  | 24                      | 7                       | 3                             |
| Western Cape                                        | 41                      | 20568                 | 3333            | 16706                 | 414                   | 92                  | 36                      | 41                      | 7                             |
| Total                                               | 252                     | 125322                | 21004           | 99344                 | 3477                  | 908                 | 392                     | 414                     | 147                           |