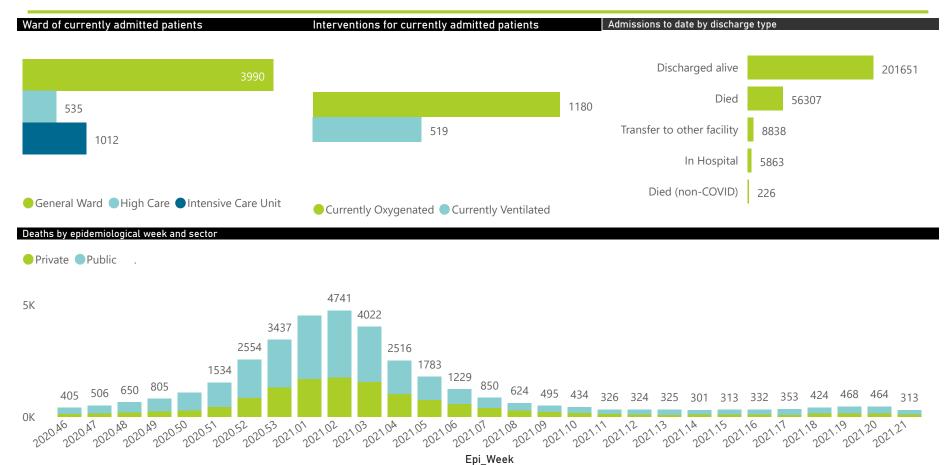

● Female ■ Male ■ Unknown

The number of reported admissions may change day-to-day as enrolled facilities back-capture historical data. There are some discharges and deaths that are in the process of being updated in Gauteng hospitals which will change the outcomes. The data below refer to admitted patients with laboratory-confirmed COVID-19.

● Female ■ Male ■ Unknown

The number of reported admissions may change day-to-day as enrolled facilities back-capture historical data. The Western Cape government has been unable to provide daily data on patients who are on oxygen or ventilated.