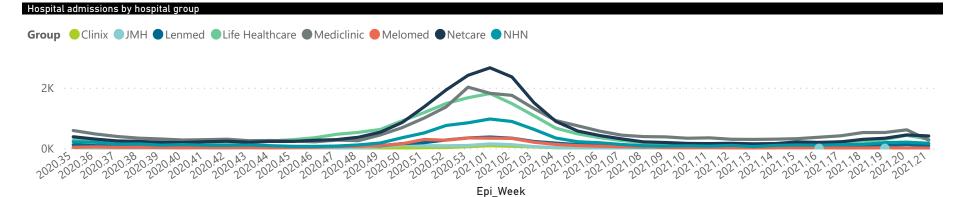

## NICD COVID-19 Surveillance in Selected Hospitals

Private

Hospital admissions by province

Admissions by hospital group

The number of reported admissions may change day-to-day as enrolled facilities back-capture historical data. The Western Cape government has been unable to provide daily data on patients who are on oxygen or ventilated.