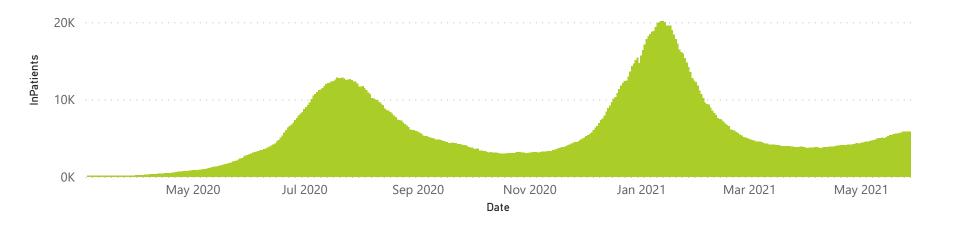

## NICD COVID-19 Surveillance in Selected Hospitals

National

The number of reported admissions may change day-to-day as enrolled facilities back-capture historical data. The Western Cape government has been unable to provide daily data on patients who are on oxygen or ventilated.

## NICD COVID-19 Surveillance in Selected Hospitals

Private

Hospital admissions by province

Admissions by hospital group

The number of reported admissions may change day-to-day as enrolled facilities back-capture historical data. The Western Cape government has been unable to provide daily data on patients who are on oxygen or ventilated.