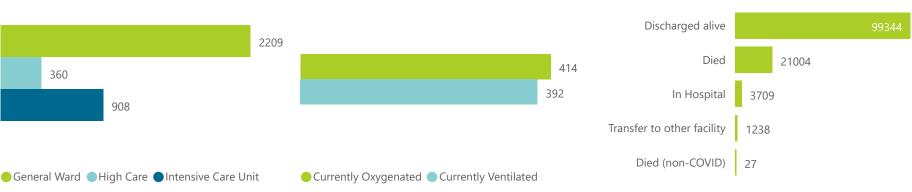

The data below refer to admitted patients with laboratory-confirmed COVID-19.

| Summary of reported COVID-19 admissions by province, by sector |                         |                       |                 |                       |                       |                     |                         |                         |                               |
|----------------------------------------------------------------|-------------------------|-----------------------|-----------------|-----------------------|-----------------------|---------------------|-------------------------|-------------------------|-------------------------------|
| Sector                                                         | Facilities<br>Reporting | Admissions<br>to Date | Died to<br>Date | Discharged<br>to date | Currently<br>Admitted | Currently<br>in ICU | Currently<br>Ventilated | Currently<br>Oxygenated | Admissions in<br>Previous Day |
| Private                                                        | 252                     | 125322                | 21004           | 99344                 | 3477                  | 908                 | 392                     | 414                     | 147                           |
| Public                                                         | 394                     | 147563                | 35303           | 102307                | 2060                  | 104                 | 127                     | 766                     | 83                            |
| Total                                                          | 646                     | 272885                | 56307           | 201651                | 5537                  | 1012                | 519                     | 1180                    | 230                           |