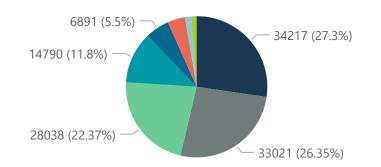

## NICD COVID-19 Surveillance in Selected Hospitals

Private

Hospital admissions by province

Admissions by hospital group

The number of reported admissions may change day-to-day as enrolled facilities back-capture historical data. The Western Cape government has been unable to provide daily data on patients who are on oxygen or ventilated.

The data below refer to admitted patients with laboratory-confirmed COVID-19.

| Summary of reported COVID-19 admissions by province |                         |                       |                 |                       |                       |                     |                         |                         |                               |
|-----------------------------------------------------|-------------------------|-----------------------|-----------------|-----------------------|-----------------------|---------------------|-------------------------|-------------------------|-------------------------------|
| Province                                            | Facilities<br>Reporting | Admissions<br>to Date | Died to<br>Date | Discharged<br>to date | Currently<br>Admitted | Currently<br>in ICU | Currently<br>Ventilated | Currently<br>Oxygenated | Admissions in<br>Previous Day |
| Eastern Cape                                        | 18                      | 9604                  | 2293            | 7193                  | 79                    | 18                  | 2                       | 6                       | 7                             |
| Free State                                          | 20                      | 7725                  | 1223            | 6073                  | 327                   | 78                  | 64                      | 58                      | 8                             |
| Gauteng                                             | 91                      | 40123                 | 6045            | 31995                 | 1761                  | 532                 | 189                     | 153                     | 96                            |
| KwaZulu-Natal                                       | 46                      | 27462                 | 5113            | 21646                 | 357                   | 59                  | 22                      | 67                      | 9                             |
| Limpopo                                             | 7                       | 4581                  | 993             | 3470                  | 45                    | 7                   | 7                       | 3                       | 2                             |
| Mpumalanga                                          | 9                       | 5570                  | 787             | 4594                  | 127                   | 48                  | 20                      | 8                       | 3                             |
| North West                                          | 12                      | 6635                  | 796             | 5297                  | 226                   | 44                  | 28                      | 71                      | 12                            |
| Northern Cape                                       | 8                       | 3054                  | 421             | 2370                  | 141                   | 30                  | 24                      | 7                       | 3                             |
| Western Cape                                        | 41                      | 20568                 | 3333            | 16706                 | 414                   | 92                  | 36                      | 41                      | 7                             |
| Total                                               | 252                     | 125322                | 21004           | 99344                 | 3477                  | 908                 | 392                     | 414                     | 147                           |