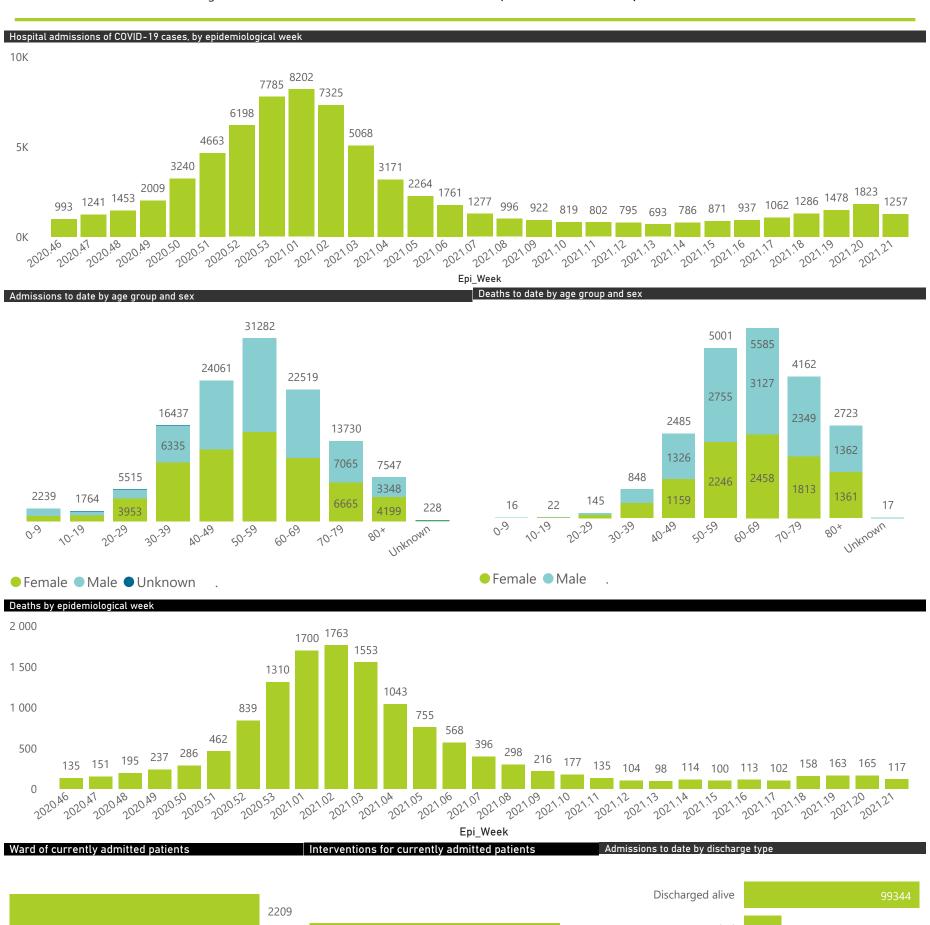

● Female ■ Male ■ Unknown

The number of reported admissions may change day-to-day as enrolled facilities back-capture historical data. There are some discharges and deaths that are in the process of being updated in Gauteng hospitals which will change the outcomes. The data below refer to admitted patients with laboratory-confirmed COVID-19.

● Female ■ Male ■ Unknown

The number of reported admissions may change day-to-day as enrolled facilities back-capture historical data. The Western Cape government has been unable to provide daily data on patients who are on oxygen or ventilated.

The data below refer to admitted patients with laboratory-confirmed COVID-19.

| Province      | Facilities<br>Reporting | Admissions<br>to Date | Died to<br>Date | Discharged<br>to date | Currently<br>Admitted | Currently<br>in ICU | Currently<br>Ventilated | Currently<br>Oxygenated | Admissions in<br>Previous Day |
|---------------|-------------------------|-----------------------|-----------------|-----------------------|-----------------------|---------------------|-------------------------|-------------------------|-------------------------------|
| Eastern Cape  | 103                     | 31853                 | 9484            | 20653                 | 117                   | 18                  | 3                       | 26                      |                               |
| Private       | 18                      | 9604                  | 2293            | 7193                  | 79                    | 18                  | 2                       | 6                       |                               |
| Public        | 85                      | 22249                 | 7191            | 13460                 | 38                    | 0                   | 1                       | 20                      |                               |
| Free State    | 55                      | 17163                 | 3386            | 11773                 | 648                   | 92                  | 91                      | 240                     | 2                             |
| Private       | 20                      | 7725                  | 1223            | 6073                  | 327                   | 78                  | 64                      | 58                      |                               |
| Public        | 35                      | 9438                  | 2163            | 5700                  | 321                   | 14                  | 27                      | 182                     | 1                             |
| Gauteng       | 130                     | 72421                 | 13945           | 54463                 | 2384                  | 564                 | 227                     | 398                     | 113                           |
| Private       | 91                      | 40123                 | 6045            | 31995                 | 1761                  | 532                 | 189                     | 153                     | 9                             |
| Public        | 39                      | 32298                 | 7900            | 22468                 | 623                   | 32                  | 38                      | 245                     | 1                             |
| (waZulu-Natal | 116                     | 49511                 | 11041           | 35684                 | 450                   | 62                  | 28                      | 93                      | 1                             |
| Private       | 46                      | 27462                 | 5113            | 21646                 | 357                   | 59                  | 22                      | 67                      |                               |
| Public        | 70                      | 22049                 | 5928            | 14038                 | 93                    | 3                   | 6                       | 26                      |                               |
| Limpopo       | 48                      | 9738                  | 2733            | 6615                  | 78                    | 8                   | 9                       | 21                      |                               |
| Private       | 7                       | 4581                  | 993             | 3470                  | 45                    | 7                   | 7                       | 3                       |                               |
| Public        | 41                      | 5157                  | 1740            | 3145                  | 33                    | 1                   | 2                       | 18                      |                               |
| Mpumalanga    | 40                      | 10740                 | 2575            | 7662                  | 188                   | 52                  | 31                      | 39                      |                               |
| Private       | 9                       | 5570                  | 787             | 4594                  | 127                   | 48                  | 20                      | 8                       |                               |
| Public        | 31                      | 5170                  | 1788            | 3068                  | 61                    | 4                   | 11                      | 31                      |                               |
| North West    | 29                      | 16120                 | 2074            | 12123                 | 516                   | 58                  | 42                      | 205                     | 4                             |
| Private       | 12                      | 6635                  | 796             | 5297                  | 226                   | 44                  | 28                      | 71                      | 1                             |
| Public        | 17                      | 9485                  | 1278            | 6826                  | 290                   | 14                  | 14                      | 134                     | 3                             |
| Northern Cape | 25                      | 5366                  | 968             | 3819                  | 320                   | 38                  | 52                      | 117                     |                               |
| Private       | 8                       | 3054                  | 421             | 2370                  | 141                   | 30                  | 24                      | 7                       |                               |
| Public        | 17                      | 2312                  | 547             | 1449                  | 179                   | 8                   | 28                      | 110                     |                               |
| Western Cape  | 100                     | 59973                 | 10101           | 48859                 | 836                   | 120                 | 36                      | 41                      | 1                             |
| Private       | 41                      | 20568                 | 3333            | 16706                 | 414                   | 92                  | 36                      | 41                      |                               |
| Public        | 59                      | 39405                 | 6768            | 32153                 | 422                   | 28                  |                         |                         |                               |
| Total         | 646                     | 272885                | 56307           | 201651                | 5537                  | 1012                | 519                     | 1180                    | 23                            |

The data below refer to admitted patients with laboratory-confirmed COVID-19.

| Summary of reported COVID-19 admissions by province, by sector |                         |                       |                 |                       |                       |                     |                         |                         |                               |
|----------------------------------------------------------------|-------------------------|-----------------------|-----------------|-----------------------|-----------------------|---------------------|-------------------------|-------------------------|-------------------------------|
| Sector                                                         | Facilities<br>Reporting | Admissions<br>to Date | Died to<br>Date | Discharged<br>to date | Currently<br>Admitted | Currently<br>in ICU | Currently<br>Ventilated | Currently<br>Oxygenated | Admissions in<br>Previous Day |
| Private                                                        | 252                     | 125322                | 21004           | 99344                 | 3477                  | 908                 | 392                     | 414                     | 147                           |
| Public                                                         | 394                     | 147563                | 35303           | 102307                | 2060                  | 104                 | 127                     | 766                     | 83                            |
| Total                                                          | 646                     | 272885                | 56307           | 201651                | 5537                  | 1012                | 519                     | 1180                    | 230                           |

## NICD COVID-19 Surveillance in Selected Hospitals

Private

The number of reported admissions may change day-to-day as enrolled facilities back-capture historical data. There are some discharges and deaths that are in the process of being updated in Gauteng hospitals which will change the outcomes. The data below refer to admitted patients with laboratory-confirmed COVID-19.

The data below refer to admitted patients with laboratory-confirmed COVID-19.

| Summary of reported COVID-19 admissions by province |                         |                       |                 |                       |                       |                     |                         |                         |                               |
|-----------------------------------------------------|-------------------------|-----------------------|-----------------|-----------------------|-----------------------|---------------------|-------------------------|-------------------------|-------------------------------|
| Province                                            | Facilities<br>Reporting | Admissions<br>to Date | Died to<br>Date | Discharged<br>to date | Currently<br>Admitted | Currently<br>in ICU | Currently<br>Ventilated | Currently<br>Oxygenated | Admissions in<br>Previous Day |
| Eastern Cape                                        | 18                      | 9604                  | 2293            | 7193                  | 79                    | 18                  | 2                       | 6                       | 7                             |
| Free State                                          | 20                      | 7725                  | 1223            | 6073                  | 327                   | 78                  | 64                      | 58                      | 8                             |
| Gauteng                                             | 91                      | 40123                 | 6045            | 31995                 | 1761                  | 532                 | 189                     | 153                     | 96                            |
| KwaZulu-Natal                                       | 46                      | 27462                 | 5113            | 21646                 | 357                   | 59                  | 22                      | 67                      | 9                             |
| Limpopo                                             | 7                       | 4581                  | 993             | 3470                  | 45                    | 7                   | 7                       | 3                       | 2                             |
| Mpumalanga                                          | 9                       | 5570                  | 787             | 4594                  | 127                   | 48                  | 20                      | 8                       | 3                             |
| North West                                          | 12                      | 6635                  | 796             | 5297                  | 226                   | 44                  | 28                      | 71                      | 12                            |
| Northern Cape                                       | 8                       | 3054                  | 421             | 2370                  | 141                   | 30                  | 24                      | 7                       | 3                             |
| Western Cape                                        | 41                      | 20568                 | 3333            | 16706                 | 414                   | 92                  | 36                      | 41                      | 7                             |
| Total                                               | 252                     | 125322                | 21004           | 99344                 | 3477                  | 908                 | 392                     | 414                     | 147                           |