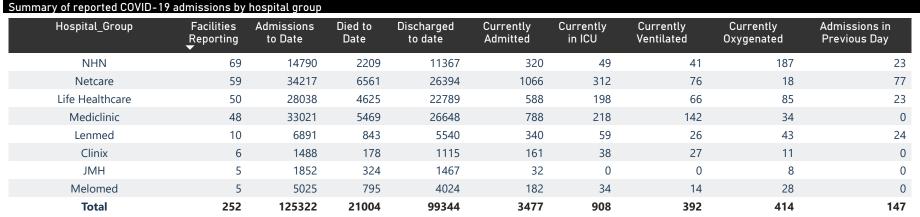

## NICD COVID-19 Surveillance in Selected Hospitals

Private

The number of reported admissions may change day-to-day as enrolled facilities back-capture historical data. There are some discharges and deaths that are in the process of being updated in Gauteng hospitals which will change the outcomes. The data below refer to admitted patients with laboratory-confirmed COVID-19.

The data below refer to admitted patients with laboratory-confirmed COVID-19.

| Summary of reported COVID-19 admissions by province |                         |                       |                 |                       |                       |                     |                         |                         |                               |
|-----------------------------------------------------|-------------------------|-----------------------|-----------------|-----------------------|-----------------------|---------------------|-------------------------|-------------------------|-------------------------------|
| Province                                            | Facilities<br>Reporting | Admissions<br>to Date | Died to<br>Date | Discharged<br>to date | Currently<br>Admitted | Currently<br>in ICU | Currently<br>Ventilated | Currently<br>Oxygenated | Admissions in<br>Previous Day |
| Eastern Cape                                        | 18                      | 9604                  | 2293            | 7193                  | 79                    | 18                  | 2                       | 6                       | 7                             |
| Free State                                          | 20                      | 7725                  | 1223            | 6073                  | 327                   | 78                  | 64                      | 58                      | 8                             |
| Gauteng                                             | 91                      | 40123                 | 6045            | 31995                 | 1761                  | 532                 | 189                     | 153                     | 96                            |
| KwaZulu-Natal                                       | 46                      | 27462                 | 5113            | 21646                 | 357                   | 59                  | 22                      | 67                      | 9                             |
| Limpopo                                             | 7                       | 4581                  | 993             | 3470                  | 45                    | 7                   | 7                       | 3                       | 2                             |
| Mpumalanga                                          | 9                       | 5570                  | 787             | 4594                  | 127                   | 48                  | 20                      | 8                       | 3                             |
| North West                                          | 12                      | 6635                  | 796             | 5297                  | 226                   | 44                  | 28                      | 71                      | 12                            |
| Northern Cape                                       | 8                       | 3054                  | 421             | 2370                  | 141                   | 30                  | 24                      | 7                       | 3                             |
| Western Cape                                        | 41                      | 20568                 | 3333            | 16706                 | 414                   | 92                  | 36                      | 41                      | 7                             |
| Total                                               | 252                     | 125322                | 21004           | 99344                 | 3477                  | 908                 | 392                     | 414                     | 147                           |