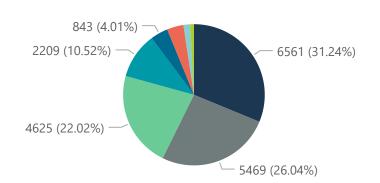

## NICD COVID-19 Surveillance in Selected Hospitals

Private

Hospital admissions by province

Admissions by hospital group

The number of reported admissions may change day-to-day as enrolled facilities back-capture historical data. The Western Cape government has been unable to provide daily data on patients who are on oxygen or ventilated.

The data below refer to admitted patients with laboratory-confirmed COVID-19.

| Summary of reported COVID-19 admissions by province |                         |                       |                 |                       |                       |                     |                         |                         |                               |
|-----------------------------------------------------|-------------------------|-----------------------|-----------------|-----------------------|-----------------------|---------------------|-------------------------|-------------------------|-------------------------------|
| Province                                            | Facilities<br>Reporting | Admissions<br>to Date | Died to<br>Date | Discharged<br>to date | Currently<br>Admitted | Currently<br>in ICU | Currently<br>Ventilated | Currently<br>Oxygenated | Admissions in<br>Previous Day |
| Eastern Cape                                        | 18                      | 9604                  | 2293            | 7193                  | 79                    | 18                  | 2                       | 6                       | 7                             |
| Free State                                          | 20                      | 7725                  | 1223            | 6073                  | 327                   | 78                  | 64                      | 58                      | 8                             |
| Gauteng                                             | 91                      | 40123                 | 6045            | 31995                 | 1761                  | 532                 | 189                     | 153                     | 96                            |
| KwaZulu-Natal                                       | 46                      | 27462                 | 5113            | 21646                 | 357                   | 59                  | 22                      | 67                      | 9                             |
| Limpopo                                             | 7                       | 4581                  | 993             | 3470                  | 45                    | 7                   | 7                       | 3                       | 2                             |
| Mpumalanga                                          | 9                       | 5570                  | 787             | 4594                  | 127                   | 48                  | 20                      | 8                       | 3                             |
| North West                                          | 12                      | 6635                  | 796             | 5297                  | 226                   | 44                  | 28                      | 71                      | 12                            |
| Northern Cape                                       | 8                       | 3054                  | 421             | 2370                  | 141                   | 30                  | 24                      | 7                       | 3                             |
| Western Cape                                        | 41                      | 20568                 | 3333            | 16706                 | 414                   | 92                  | 36                      | 41                      | 7                             |
| Total                                               | 252                     | 125322                | 21004           | 99344                 | 3477                  | 908                 | 392                     | 414                     | 147                           |