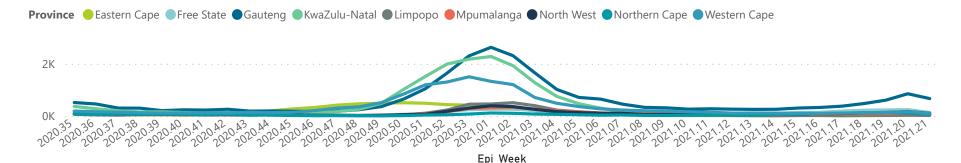

## NICD COVID-19 Surveillance in Selected Hospitals

Private

Hospital admissions by province

Admissions by hospital group

The number of reported admissions may change day-to-day as enrolled facilities back-capture historical data. The Western Cape government has been unable to provide daily data on patients who are on oxygen or ventilated.