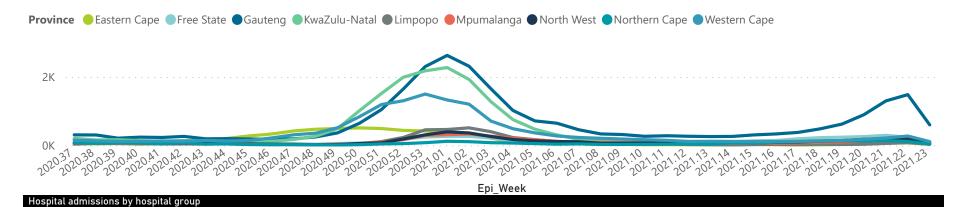

The data below refer to admitted patients who test positive for SARS-CoV-2 on PCR or antigen tests.

Currently OxygenatedCurrently Ventilated

Died (non-COVID)

Hospital admissions by province

Admissions by hospital group