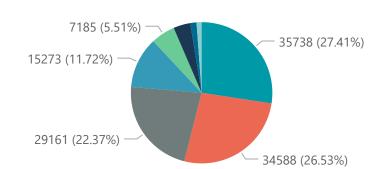

| ımmary of reported COVID-19 admissions by province |                         |                       |                 |                       |                       |                     |                         |                         |                            |
|----------------------------------------------------|-------------------------|-----------------------|-----------------|-----------------------|-----------------------|---------------------|-------------------------|-------------------------|----------------------------|
| Province <b></b>                                   | Facilities<br>Reporting | Admissions<br>to Date | Died to<br>Date | Discharged<br>to date | Currently<br>Admitted | Currently<br>in ICU | Currently<br>Ventilated | Currently<br>Oxygenated | Admissions in Previous Day |
| Eastern Cape                                       | 18                      | 9726                  | 2301            | 7274                  | 112                   | 28                  | 11                      | 5                       | 4                          |
| Free State                                         | 20                      | 8215                  | 1302            | 6427                  | 380                   | 92                  | 68                      | 60                      | 21                         |
| Gauteng                                            | 92                      | 42876                 | 6222            | 33750                 | 2574                  | 763                 | 311                     | 212                     | 147                        |
| KwaZulu-Natal                                      | 46                      | 27694                 | 5139            | 21795                 | 412                   | 70                  | 32                      | 73                      | 12                         |
| Limpopo                                            | 7                       | 4726                  | 1009            | 3552                  | 92                    | 8                   | 8                       | 14                      | 1                          |
| Mpumalanga                                         | 9                       | 5813                  | 818             | 4754                  | 179                   | 65                  | 28                      | 26                      | 1                          |
| North West                                         | 12                      | 6969                  | 833             | 5539                  | 266                   | 52                  | 30                      | 91                      | 14                         |
| Northern Cape                                      | 8                       | 3277                  | 466             | 2521                  | 160                   | 28                  | 28                      | 14                      | 3                          |
| Total                                              | 253                     | 130361                | 21463           | 102618                | 4746                  | 1248                | 566                     | 566                     | 230 ~                      |