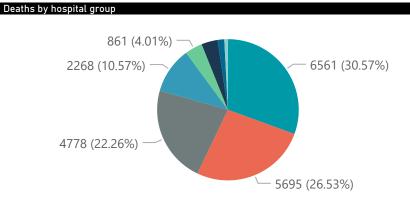

The data below refer to admitted patients who test positive for SARS-CoV-2 on PCR or antigen tests.

Currently OxygenatedCurrently Ventilated

Died (non-COVID)

Hospital admissions by province

Admissions by hospital group

Summary of reported COVID-19 admissions by hospital group Admissions Died to Hospital\_Group Facilities Discharged Currently Currently Admissions in Admitted Ventilated Oxygenated Reporting to Date Date to date in ICU Previous Day NHNNetcare Life Healthcare Mediclinic Lenmed Clinix JMH **Total** 