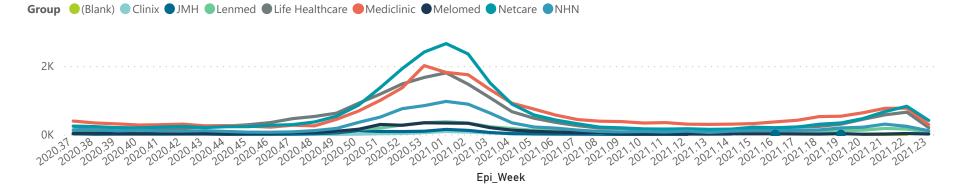

The data below refer to admitted patients who test positive for SARS-CoV-2 on PCR or antigen tests.

Currently OxygenatedCurrently Ventilated

Died (non-COVID)

Hospital admissions by province

Admissions by hospital group

Summary of reported COVID-19 admissions by hospital group Admissions Died to Hospital\_Group Facilities Discharged Currently Currently Admissions in Admitted Ventilated Oxygenated Reporting to Date Date to date in ICU Previous Day NHNNetcare Life Healthcare Mediclinic Lenmed Clinix JMH **Total** 