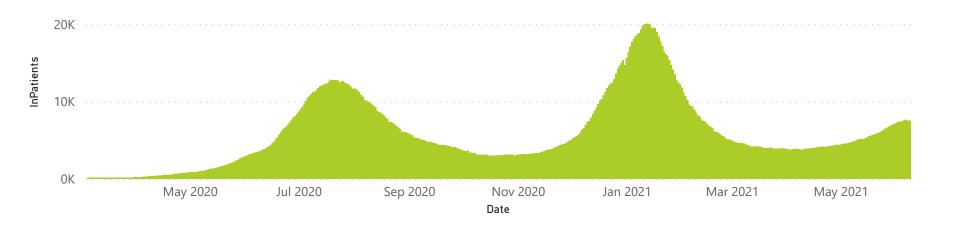

The data below refer to admitted patients who test positive for SARS-CoV-2 on PCR or antigen tests.

NATIONAL INSTITUTE FOR COMMUNICABLE DISEASES

● Female ■ Male ■ Unknown

The number of reported admissions may change day-to-day as enrolled facilities back-capture historical data. The Western Cape government has been unable to provide daily data on patients who are on oxygen or ventilated. The data below refer to admitted patients who test positive for SARS-CoV-2 on PCR or antigen tests.

## NICD National COVID-19 Hospital Surveillance

National

The number of reported admissions may change day-to-day as enrolled facilities back-capture historical data. The Western Cape government has been unable to provide daily data on patients who are on oxygen or ventilated. The data below refer to admitted patients who test positive for SARS-CoV-2 on PCR or antigen tests.

The number of reported admissions may change day-to-day as enrolled facilities back-capture historical data.

The data below refer to admitted patients who test positive for SARS-CoV-2 on PCR or antigen tests.