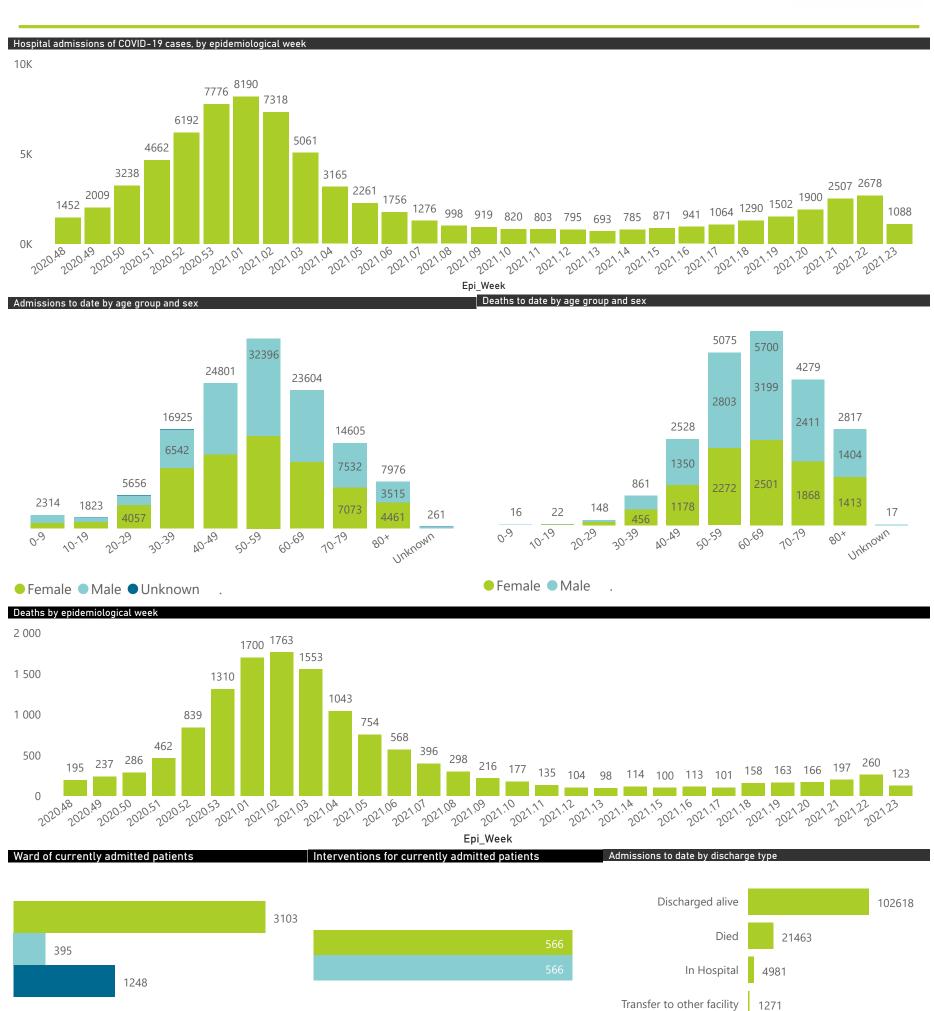

| Summary of reported COVID-19 admissions by province, by sector |                         |                       |                 |                       |                       |                     |                         |                         |                               |
|----------------------------------------------------------------|-------------------------|-----------------------|-----------------|-----------------------|-----------------------|---------------------|-------------------------|-------------------------|-------------------------------|
| Sector                                                         | Facilities<br>Reporting | Admissions<br>to Date | Died to<br>Date | Discharged<br>to date | Currently<br>Admitted | Currently<br>in ICU | Currently<br>Ventilated | Currently<br>Oxygenated | Admissions in<br>Previous Day |
| Private                                                        | 253                     | 130361                | 21463           | 102618                | 4746                  | 1248                | 566                     | 566                     | 230                           |
| Public                                                         | 396                     | 150295                | 35884           | 103982                | 2448                  | 114                 | 141                     | 911                     | 97                            |
| Total                                                          | 649                     | 280656                | 57347           | 206600                | 7194                  | 1362                | 707                     | 1477                    | 327                           |