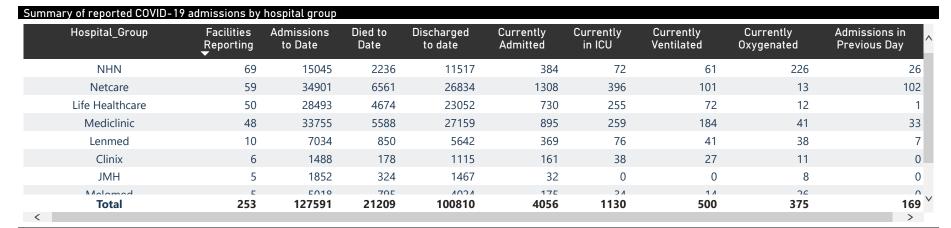

The data below refer to admitted patients with laboratory-confirmed COVID-19.

| Summary of reported COVID- | Summary of reported COVID-19 admissions by province, by sector |                       |                 |                       |                       |                     |                         |                         |                               |  |
|----------------------------|----------------------------------------------------------------|-----------------------|-----------------|-----------------------|-----------------------|---------------------|-------------------------|-------------------------|-------------------------------|--|
| Sector                     | Facilities<br>Reporting                                        | Admissions<br>to Date | Died to<br>Date | Discharged<br>to date | Currently<br>Admitted | Currently<br>in ICU | Currently<br>Ventilated | Currently<br>Oxygenated | Admissions in<br>Previous Day |  |
| Private                    | 253                                                            | 127591                | 21209           | 100810                | 4056                  | 1130                | 500                     | 375                     | 169                           |  |
| Public                     | 394                                                            | 148889                | 35544           | 103033                | 2351                  | 110                 | 147                     | 883                     | 74                            |  |
| Total                      | 647                                                            | 276480                | 56753           | 203843                | 6407                  | 1240                | 647                     | 1258                    | 243                           |  |