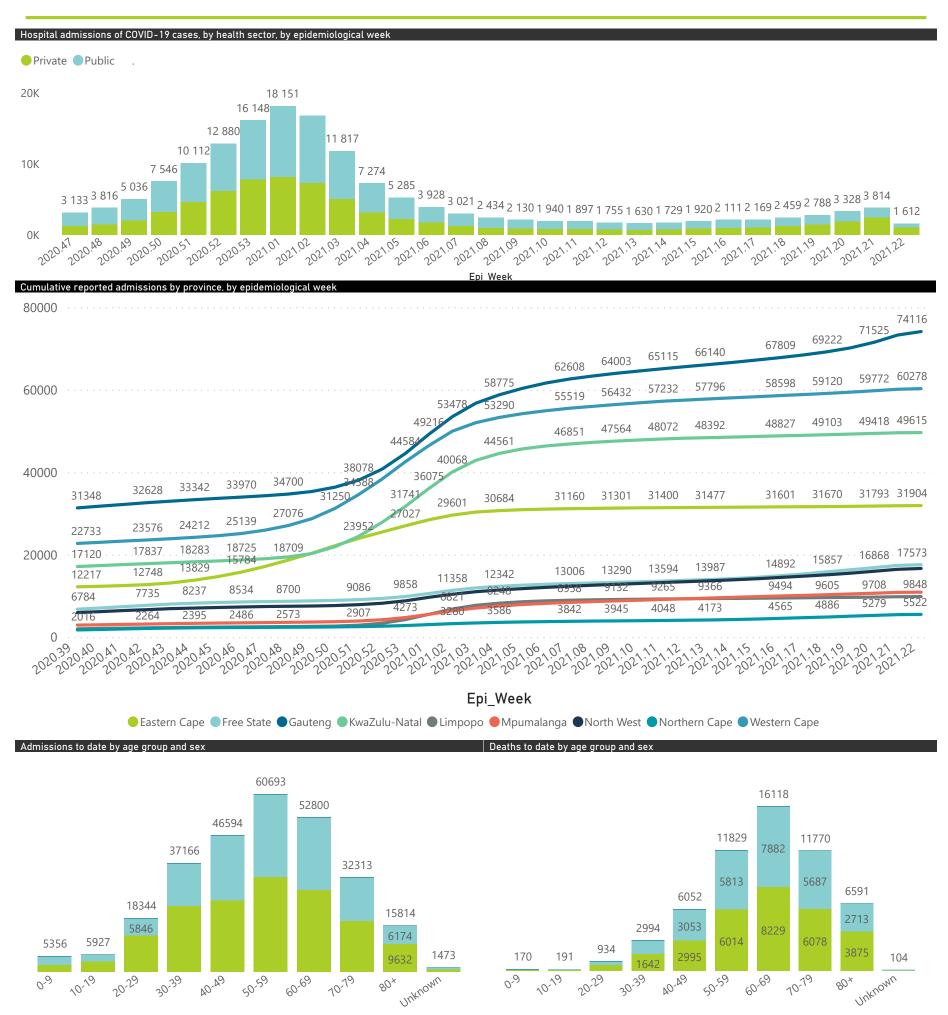

The data below refer to admitted patients with laboratory-confirmed COVID-19.

| Province      | Facilities<br>Reporting | Admissions<br>to Date | Died to<br>Date | Discharged<br>to date | Currently<br>Admitted | Currently<br>in ICU | Currently<br>Ventilated | Currently<br>Oxygenated | Admissions in<br>Previous Day |
|---------------|-------------------------|-----------------------|-----------------|-----------------------|-----------------------|---------------------|-------------------------|-------------------------|-------------------------------|
| Eastern Cape  | 103                     | 31905                 | 9489            | 20681                 | 134                   | 22                  | 10                      | 16                      | 6                             |
| Private       | 18                      | 9648                  | 2294            | 7221                  | 94                    | 21                  | 6                       | 1                       | 4                             |
| Public        | 85                      | 22257                 | 7195            | 13460                 | 40                    | 1                   | 4                       | 15                      | 2                             |
| Free State    | 55                      | 17574                 | 3480            | 12043                 | 674                   | 93                  | 83                      | 267                     | 37                            |
| Private       | 20                      | 7952                  | 1263            | 6256                  | 330                   | 87                  | 70                      | 54                      | 18                            |
| Public        | 35                      | 9622                  | 2217            | 5787                  | 344                   | 6                   | 13                      | 213                     | 19                            |
| Gauteng       | 131                     | 74124                 | 14121           | 55415                 | 2956                  | 724                 | 322                     | 392                     | 129                           |
| Private       | 92                      | 41389                 | 6125            | 32734                 | 2203                  | 684                 | 258                     | 128                     | 103                           |
| Public        | 39                      | 32735                 | 7996            | 22681                 | 753                   | 40                  | 64                      | 264                     | 26                            |
| KwaZulu-Natal | 116                     | 49623                 | 11050           | 35795                 | 434                   | 67                  | 33                      | 90                      | 2                             |
| Private       | 46                      | 27549                 | 5127            | 21720                 | 355                   | 65                  | 29                      | 65                      | 2                             |
| Public        | 70                      | 22074                 | 5923            | 14075                 | 79                    | 2                   | 4                       | 25                      | 0                             |
| Limpopo       | 48                      | 9848                  | 2760            | 6673                  | 102                   | 8                   | 8                       | 24                      | 5                             |
| Private       | 7                       | 4647                  | 1005            | 3502                  | 68                    | 7                   | 6                       | 2                       | 5                             |
| Public        | 41                      | 5201                  | 1755            | 3171                  | 34                    | 1                   | 2                       | 22                      | 0                             |
| Mpumalanga    | 40                      | 10914                 | 2599            | 7781                  | 217                   | 65                  | 43                      | 55                      | 5                             |
| Private       | 9                       | 5685                  | 801             | 4671                  | 151                   | 62                  | 28                      | 4                       | 3                             |
| Public        | 31                      | 5229                  | 1798            | 3110                  | 66                    | 3                   | 15                      | 51                      | 2                             |
| North West    | 29                      | 16663                 | 2118            | 12422                 | 671                   | 70                  | 46                      | 256                     | 28                            |
| Private       | 12                      | 6804                  | 809             | 5415                  | 253                   | 54                  | 31                      | 68                      | 11                            |
| Public        | 17                      | 9859                  | 1309            | 7007                  | 418                   | 16                  | 15                      | 188                     | 17                            |
| Northern Cape | 25                      | 5522                  | 1004            | 3915                  | 337                   | 45                  | 57                      | 121                     | 8                             |
| Private       | 8                       | 3174                  | 442             | 2447                  | 160                   | 35                  | 27                      | 16                      | 7                             |
| Public        | 17                      | 2348                  | 562             | 1468                  | 177                   | 10                  | 30                      | 105                     | 1                             |
| Western Cape  | 100                     | 60307                 | 10132           | 49118                 | 882                   | 146                 | 45                      | 37                      | 23                            |
| Private       | 41                      | 20743                 | 3343            | 16844                 | 442                   | 115                 | 45                      | 37                      | 16                            |
| Public        | 59                      | 39564                 | 6789            | 32274                 | 440                   | 31                  |                         |                         | 7                             |
| Total         | 647                     | 276480                | 56753           | 203843                | 6407                  | 1240                | 647                     | 1258                    | 243                           |

The data below refer to admitted patients with laboratory-confirmed COVID-19.

| Summary of reported COVID- | Summary of reported COVID-19 admissions by province, by sector |                       |                 |                       |                       |                     |                         |                         |                               |  |
|----------------------------|----------------------------------------------------------------|-----------------------|-----------------|-----------------------|-----------------------|---------------------|-------------------------|-------------------------|-------------------------------|--|
| Sector                     | Facilities<br>Reporting                                        | Admissions<br>to Date | Died to<br>Date | Discharged<br>to date | Currently<br>Admitted | Currently<br>in ICU | Currently<br>Ventilated | Currently<br>Oxygenated | Admissions in<br>Previous Day |  |
| Private                    | 253                                                            | 127591                | 21209           | 100810                | 4056                  | 1130                | 500                     | 375                     | 169                           |  |
| Public                     | 394                                                            | 148889                | 35544           | 103033                | 2351                  | 110                 | 147                     | 883                     | 74                            |  |
| Total                      | 647                                                            | 276480                | 56753           | 203843                | 6407                  | 1240                | 647                     | 1258                    | 243                           |  |

The data below refer to admitted patients with laboratory-confirmed COVID-19.

| mmary of reported COVID-19 admissions by province |                         |                       |                 |                       |                       |                     |                         |                         |                               |
|---------------------------------------------------|-------------------------|-----------------------|-----------------|-----------------------|-----------------------|---------------------|-------------------------|-------------------------|-------------------------------|
| Province                                          | Facilities<br>Reporting | Admissions<br>to Date | Died to<br>Date | Discharged<br>to date | Currently<br>Admitted | Currently<br>in ICU | Currently<br>Ventilated | Currently<br>Oxygenated | Admissions in<br>Previous Day |
| Eastern Cape                                      | 18                      | 9648                  | 2294            | 7221                  | 94                    | 21                  | 6                       | 1                       | 4                             |
| Free State                                        | 20                      | 7952                  | 1263            | 6256                  | 330                   | 87                  | 70                      | 54                      | 18                            |
| Gauteng                                           | 92                      | 41389                 | 6125            | 32734                 | 2203                  | 684                 | 258                     | 128                     | 103                           |
| KwaZulu-Natal                                     | 46                      | 27549                 | 5127            | 21720                 | 355                   | 65                  | 29                      | 65                      | 2                             |
| Limpopo                                           | 7                       | 4647                  | 1005            | 3502                  | 68                    | 7                   | 6                       | 2                       | 5                             |
| Mpumalanga                                        | 9                       | 5685                  | 801             | 4671                  | 151                   | 62                  | 28                      | 4                       | 3                             |
| North West                                        | 12                      | 6804                  | 809             | 5415                  | 253                   | 54                  | 31                      | 68                      | 11                            |
| Northern Cape                                     | 8                       | 3174                  | 442             | 2447                  | 160                   | 35                  | 27                      | 16                      | 7                             |
| Western Cape                                      | 41                      | 20743                 | 3343            | 16844                 | 442                   | 115                 | 45                      | 37                      | 16                            |
| Total                                             | 253                     | 127591                | 21209           | 100810                | 4056                  | 1130                | 500                     | 375                     | 169                           |