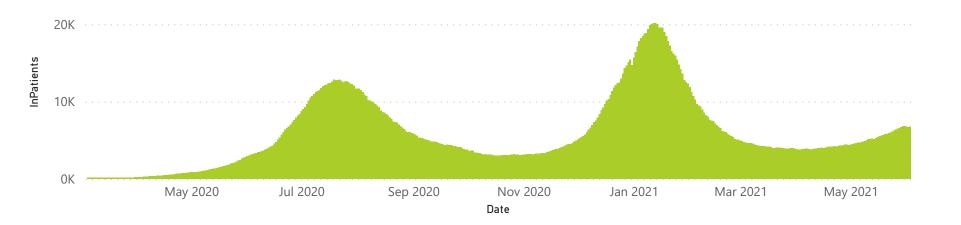

## NICD COVID-19 Surveillance in Selected Hospitals

National

The number of reported admissions may change day-to-day as enrolled facilities back-capture historical data. There are some discharges and deaths that are in the process of being updated in Gauteng hospitals which will change the outcomes. The data below refer to admitted patients with laboratory-confirmed COVID-19.

The data below refer to admitted patients with laboratory-confirmed COVID-19.

| Province      | Facilities<br>Reporting | Admissions<br>to Date | Died to<br>Date | Discharged<br>to date | Currently<br>Admitted | Currently<br>in ICU | Currently<br>Ventilated | Currently<br>Oxygenated | Admissions in<br>Previous Day |
|---------------|-------------------------|-----------------------|-----------------|-----------------------|-----------------------|---------------------|-------------------------|-------------------------|-------------------------------|
| Eastern Cape  | 103                     | 31905                 | 9489            | 20681                 | 134                   | 22                  | 10                      | 16                      | 6                             |
| Private       | 18                      | 9648                  | 2294            | 7221                  | 94                    | 21                  | 6                       | 1                       | 4                             |
| Public        | 85                      | 22257                 | 7195            | 13460                 | 40                    | 1                   | 4                       | 15                      | 2                             |
| Free State    | 55                      | 17574                 | 3480            | 12043                 | 674                   | 93                  | 83                      | 267                     | 37                            |
| Private       | 20                      | 7952                  | 1263            | 6256                  | 330                   | 87                  | 70                      | 54                      | 18                            |
| Public        | 35                      | 9622                  | 2217            | 5787                  | 344                   | 6                   | 13                      | 213                     | 19                            |
| Gauteng       | 131                     | 74124                 | 14121           | 55415                 | 2956                  | 724                 | 322                     | 392                     | 129                           |
| Private       | 92                      | 41389                 | 6125            | 32734                 | 2203                  | 684                 | 258                     | 128                     | 103                           |
| Public        | 39                      | 32735                 | 7996            | 22681                 | 753                   | 40                  | 64                      | 264                     | 26                            |
| KwaZulu-Natal | 116                     | 49623                 | 11050           | 35795                 | 434                   | 67                  | 33                      | 90                      | 2                             |
| Private       | 46                      | 27549                 | 5127            | 21720                 | 355                   | 65                  | 29                      | 65                      | 2                             |
| Public        | 70                      | 22074                 | 5923            | 14075                 | 79                    | 2                   | 4                       | 25                      | 0                             |
| Limpopo       | 48                      | 9848                  | 2760            | 6673                  | 102                   | 8                   | 8                       | 24                      | 5                             |
| Private       | 7                       | 4647                  | 1005            | 3502                  | 68                    | 7                   | 6                       | 2                       | 5                             |
| Public        | 41                      | 5201                  | 1755            | 3171                  | 34                    | 1                   | 2                       | 22                      | 0                             |
| Mpumalanga    | 40                      | 10914                 | 2599            | 7781                  | 217                   | 65                  | 43                      | 55                      | 5                             |
| Private       | 9                       | 5685                  | 801             | 4671                  | 151                   | 62                  | 28                      | 4                       | 3                             |
| Public        | 31                      | 5229                  | 1798            | 3110                  | 66                    | 3                   | 15                      | 51                      | 2                             |
| North West    | 29                      | 16663                 | 2118            | 12422                 | 671                   | 70                  | 46                      | 256                     | 28                            |
| Private       | 12                      | 6804                  | 809             | 5415                  | 253                   | 54                  | 31                      | 68                      | 11                            |
| Public        | 17                      | 9859                  | 1309            | 7007                  | 418                   | 16                  | 15                      | 188                     | 17                            |
| Northern Cape | 25                      | 5522                  | 1004            | 3915                  | 337                   | 45                  | 57                      | 121                     | 8                             |
| Private       | 8                       | 3174                  | 442             | 2447                  | 160                   | 35                  | 27                      | 16                      | 7                             |
| Public        | 17                      | 2348                  | 562             | 1468                  | 177                   | 10                  | 30                      | 105                     | 1                             |
| Western Cape  | 100                     | 60307                 | 10132           | 49118                 | 882                   | 146                 | 45                      | 37                      | 23                            |
| Private       | 41                      | 20743                 | 3343            | 16844                 | 442                   | 115                 | 45                      | 37                      | 16                            |
| Public        | 59                      | 39564                 | 6789            | 32274                 | 440                   | 31                  |                         |                         | 7                             |
| Total         | 647                     | 276480                | 56753           | 203843                | 6407                  | 1240                | 647                     | 1258                    | 243                           |