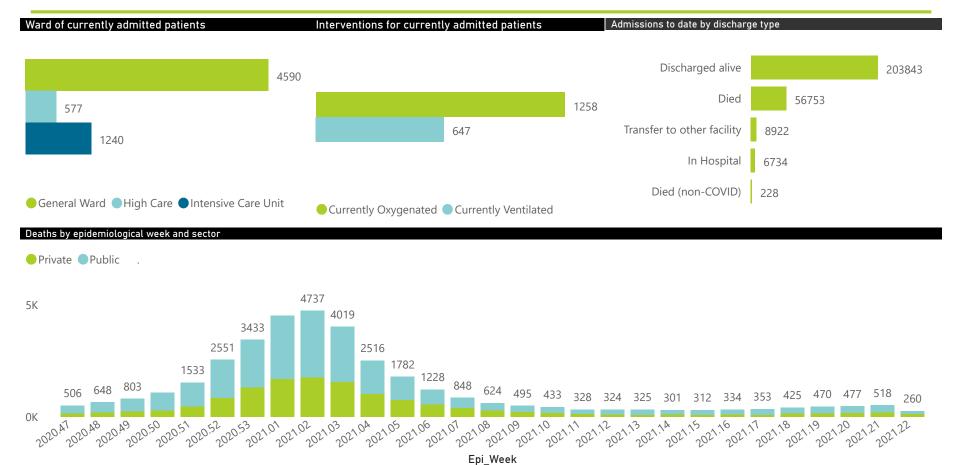

The data below refer to admitted patients with laboratory-confirmed COVID-19.

| Province      | Facilities<br>Reporting | Admissions<br>to Date | Died to<br>Date | Discharged<br>to date | Currently<br>Admitted | Currently<br>in ICU | Currently<br>Ventilated | Currently<br>Oxygenated | Admissions in<br>Previous Day |
|---------------|-------------------------|-----------------------|-----------------|-----------------------|-----------------------|---------------------|-------------------------|-------------------------|-------------------------------|
| Eastern Cape  | 103                     | 31905                 | 9489            | 20681                 | 134                   | 22                  | 10                      | 16                      | 6                             |
| Private       | 18                      | 9648                  | 2294            | 7221                  | 94                    | 21                  | 6                       | 1                       | 4                             |
| Public        | 85                      | 22257                 | 7195            | 13460                 | 40                    | 1                   | 4                       | 15                      | 2                             |
| Free State    | 55                      | 17574                 | 3480            | 12043                 | 674                   | 93                  | 83                      | 267                     | 37                            |
| Private       | 20                      | 7952                  | 1263            | 6256                  | 330                   | 87                  | 70                      | 54                      | 18                            |
| Public        | 35                      | 9622                  | 2217            | 5787                  | 344                   | 6                   | 13                      | 213                     | 19                            |
| Gauteng       | 131                     | 74124                 | 14121           | 55415                 | 2956                  | 724                 | 322                     | 392                     | 129                           |
| Private       | 92                      | 41389                 | 6125            | 32734                 | 2203                  | 684                 | 258                     | 128                     | 103                           |
| Public        | 39                      | 32735                 | 7996            | 22681                 | 753                   | 40                  | 64                      | 264                     | 26                            |
| KwaZulu-Natal | 116                     | 49623                 | 11050           | 35795                 | 434                   | 67                  | 33                      | 90                      | 2                             |
| Private       | 46                      | 27549                 | 5127            | 21720                 | 355                   | 65                  | 29                      | 65                      | 2                             |
| Public        | 70                      | 22074                 | 5923            | 14075                 | 79                    | 2                   | 4                       | 25                      | 0                             |
| Limpopo       | 48                      | 9848                  | 2760            | 6673                  | 102                   | 8                   | 8                       | 24                      | 5                             |
| Private       | 7                       | 4647                  | 1005            | 3502                  | 68                    | 7                   | 6                       | 2                       | 5                             |
| Public        | 41                      | 5201                  | 1755            | 3171                  | 34                    | 1                   | 2                       | 22                      | 0                             |
| Mpumalanga    | 40                      | 10914                 | 2599            | 7781                  | 217                   | 65                  | 43                      | 55                      | 5                             |
| Private       | 9                       | 5685                  | 801             | 4671                  | 151                   | 62                  | 28                      | 4                       | 3                             |
| Public        | 31                      | 5229                  | 1798            | 3110                  | 66                    | 3                   | 15                      | 51                      | 2                             |
| North West    | 29                      | 16663                 | 2118            | 12422                 | 671                   | 70                  | 46                      | 256                     | 28                            |
| Private       | 12                      | 6804                  | 809             | 5415                  | 253                   | 54                  | 31                      | 68                      | 11                            |
| Public        | 17                      | 9859                  | 1309            | 7007                  | 418                   | 16                  | 15                      | 188                     | 17                            |
| Northern Cape | 25                      | 5522                  | 1004            | 3915                  | 337                   | 45                  | 57                      | 121                     | 8                             |
| Private       | 8                       | 3174                  | 442             | 2447                  | 160                   | 35                  | 27                      | 16                      | 7                             |
| Public        | 17                      | 2348                  | 562             | 1468                  | 177                   | 10                  | 30                      | 105                     | 1                             |
| Western Cape  | 100                     | 60307                 | 10132           | 49118                 | 882                   | 146                 | 45                      | 37                      | 23                            |
| Private       | 41                      | 20743                 | 3343            | 16844                 | 442                   | 115                 | 45                      | 37                      | 16                            |
| Public        | 59                      | 39564                 | 6789            | 32274                 | 440                   | 31                  |                         |                         | 7                             |
| Total         | 647                     | 276480                | 56753           | 203843                | 6407                  | 1240                | 647                     | 1258                    | 243                           |

The data below refer to admitted patients with laboratory-confirmed COVID-19.

| Summary of reported COVID- | Summary of reported COVID-19 admissions by province, by sector |                       |                 |                       |                       |                     |                         |                         |                               |  |
|----------------------------|----------------------------------------------------------------|-----------------------|-----------------|-----------------------|-----------------------|---------------------|-------------------------|-------------------------|-------------------------------|--|
| Sector                     | Facilities<br>Reporting                                        | Admissions<br>to Date | Died to<br>Date | Discharged<br>to date | Currently<br>Admitted | Currently<br>in ICU | Currently<br>Ventilated | Currently<br>Oxygenated | Admissions in<br>Previous Day |  |
| Private                    | 253                                                            | 127591                | 21209           | 100810                | 4056                  | 1130                | 500                     | 375                     | 169                           |  |
| Public                     | 394                                                            | 148889                | 35544           | 103033                | 2351                  | 110                 | 147                     | 883                     | 74                            |  |
| Total                      | 647                                                            | 276480                | 56753           | 203843                | 6407                  | 1240                | 647                     | 1258                    | 243                           |  |

## NICD COVID-19 Surveillance in Selected Hospitals

Private

1130

■ General Ward ■ High Care ■ Intensive Care Unit

The number of reported admissions may change day-to-day as enrolled facilities back-capture historical data. There are some discharges and deaths that are in the process of being updated in Gauteng hospitals which will change the outcomes. The data below refer to admitted patients with laboratory-confirmed COVID-19.

Currently OxygenatedCurrently Ventilated

500

In Hospital

Transfer to other facility

Died (non-COVID)

4290

1254