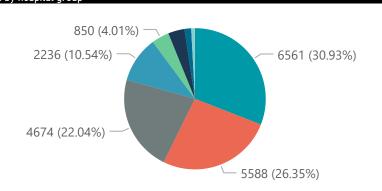

## NICD COVID-19 Surveillance in Selected Hospitals

Private

The number of reported admissions may change day-to-day as enrolled facilities back-capture historical data. The Western Cape government has been unable to provide daily data on patients who are on oxygen or ventilated.

The data below refer to admitted patients with laboratory-confirmed COVID-19.

| mmary of reported COVID-19 admissions by province |                         |                       |                 |                       |                       |                     |                         |                         |                               |
|---------------------------------------------------|-------------------------|-----------------------|-----------------|-----------------------|-----------------------|---------------------|-------------------------|-------------------------|-------------------------------|
| Province                                          | Facilities<br>Reporting | Admissions<br>to Date | Died to<br>Date | Discharged<br>to date | Currently<br>Admitted | Currently<br>in ICU | Currently<br>Ventilated | Currently<br>Oxygenated | Admissions in<br>Previous Day |
| Eastern Cape                                      | 18                      | 9648                  | 2294            | 7221                  | 94                    | 21                  | 6                       | 1                       | 4                             |
| Free State                                        | 20                      | 7952                  | 1263            | 6256                  | 330                   | 87                  | 70                      | 54                      | 18                            |
| Gauteng                                           | 92                      | 41389                 | 6125            | 32734                 | 2203                  | 684                 | 258                     | 128                     | 103                           |
| KwaZulu-Natal                                     | 46                      | 27549                 | 5127            | 21720                 | 355                   | 65                  | 29                      | 65                      | 2                             |
| Limpopo                                           | 7                       | 4647                  | 1005            | 3502                  | 68                    | 7                   | 6                       | 2                       | 5                             |
| Mpumalanga                                        | 9                       | 5685                  | 801             | 4671                  | 151                   | 62                  | 28                      | 4                       | 3                             |
| North West                                        | 12                      | 6804                  | 809             | 5415                  | 253                   | 54                  | 31                      | 68                      | 11                            |
| Northern Cape                                     | 8                       | 3174                  | 442             | 2447                  | 160                   | 35                  | 27                      | 16                      | 7                             |
| Western Cape                                      | 41                      | 20743                 | 3343            | 16844                 | 442                   | 115                 | 45                      | 37                      | 16                            |
| Total                                             | 253                     | 127591                | 21209           | 100810                | 4056                  | 1130                | 500                     | 375                     | 169                           |