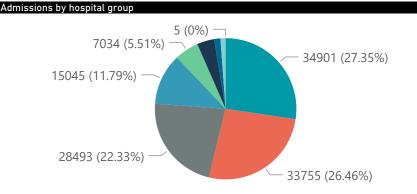

The data below refer to admitted patients with laboratory-confirmed COVID-19.

| mmary of reported COVID-19 admissions by province |                         |                       |                 |                       |                       |                     |                         |                         |                               |
|---------------------------------------------------|-------------------------|-----------------------|-----------------|-----------------------|-----------------------|---------------------|-------------------------|-------------------------|-------------------------------|
| Province                                          | Facilities<br>Reporting | Admissions<br>to Date | Died to<br>Date | Discharged<br>to date | Currently<br>Admitted | Currently<br>in ICU | Currently<br>Ventilated | Currently<br>Oxygenated | Admissions in<br>Previous Day |
| Eastern Cape                                      | 18                      | 9648                  | 2294            | 7221                  | 94                    | 21                  | 6                       | 1                       | 4                             |
| Free State                                        | 20                      | 7952                  | 1263            | 6256                  | 330                   | 87                  | 70                      | 54                      | 18                            |
| Gauteng                                           | 92                      | 41389                 | 6125            | 32734                 | 2203                  | 684                 | 258                     | 128                     | 103                           |
| KwaZulu-Natal                                     | 46                      | 27549                 | 5127            | 21720                 | 355                   | 65                  | 29                      | 65                      | 2                             |
| Limpopo                                           | 7                       | 4647                  | 1005            | 3502                  | 68                    | 7                   | 6                       | 2                       | 5                             |
| Mpumalanga                                        | 9                       | 5685                  | 801             | 4671                  | 151                   | 62                  | 28                      | 4                       | 3                             |
| North West                                        | 12                      | 6804                  | 809             | 5415                  | 253                   | 54                  | 31                      | 68                      | 11                            |
| Northern Cape                                     | 8                       | 3174                  | 442             | 2447                  | 160                   | 35                  | 27                      | 16                      | 7                             |
| Western Cape                                      | 41                      | 20743                 | 3343            | 16844                 | 442                   | 115                 | 45                      | 37                      | 16                            |
| Total                                             | 253                     | 127591                | 21209           | 100810                | 4056                  | 1130                | 500                     | 375                     | 169                           |