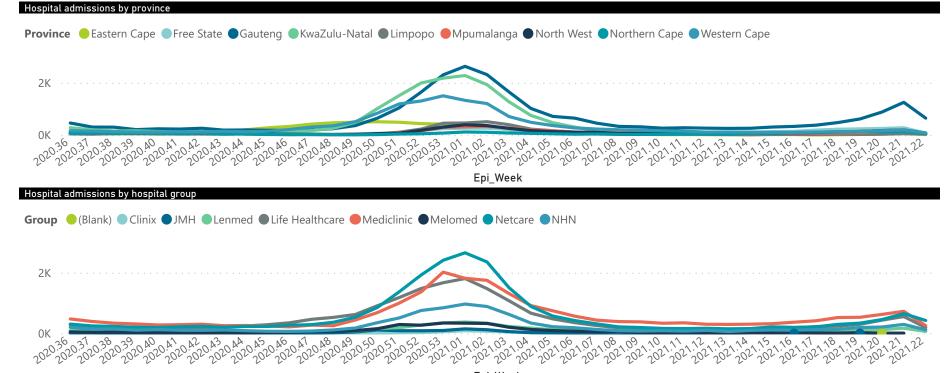

## NICD COVID-19 Surveillance in Selected Hospitals

National

The number of reported admissions may change day-to-day as enrolled facilities back-capture historical data. There are some discharges and deaths that are in the process of being updated in Gauteng hospitals which will change the outcomes. The data below refer to admitted patients with laboratory-confirmed COVID-19.

The data below refer to admitted patients with laboratory-confirmed COVID-19.

| Province      | Facilities<br>Reporting | Admissions<br>to Date | Died to<br>Date | Discharged<br>to date | Currently<br>Admitted | Currently<br>in ICU | Currently<br>Ventilated | Currently<br>Oxygenated | Admissions in<br>Previous Day |
|---------------|-------------------------|-----------------------|-----------------|-----------------------|-----------------------|---------------------|-------------------------|-------------------------|-------------------------------|
| Eastern Cape  | 103                     | 31905                 | 9489            | 20681                 | 134                   | 22                  | 10                      | 16                      | 6                             |
| Private       | 18                      | 9648                  | 2294            | 7221                  | 94                    | 21                  | 6                       | 1                       | 4                             |
| Public        | 85                      | 22257                 | 7195            | 13460                 | 40                    | 1                   | 4                       | 15                      | 2                             |
| Free State    | 55                      | 17574                 | 3480            | 12043                 | 674                   | 93                  | 83                      | 267                     | 37                            |
| Private       | 20                      | 7952                  | 1263            | 6256                  | 330                   | 87                  | 70                      | 54                      | 18                            |
| Public        | 35                      | 9622                  | 2217            | 5787                  | 344                   | 6                   | 13                      | 213                     | 19                            |
| Gauteng       | 131                     | 74124                 | 14121           | 55415                 | 2956                  | 724                 | 322                     | 392                     | 129                           |
| Private       | 92                      | 41389                 | 6125            | 32734                 | 2203                  | 684                 | 258                     | 128                     | 103                           |
| Public        | 39                      | 32735                 | 7996            | 22681                 | 753                   | 40                  | 64                      | 264                     | 26                            |
| KwaZulu-Natal | 116                     | 49623                 | 11050           | 35795                 | 434                   | 67                  | 33                      | 90                      | 2                             |
| Private       | 46                      | 27549                 | 5127            | 21720                 | 355                   | 65                  | 29                      | 65                      | 2                             |
| Public        | 70                      | 22074                 | 5923            | 14075                 | 79                    | 2                   | 4                       | 25                      | 0                             |
| Limpopo       | 48                      | 9848                  | 2760            | 6673                  | 102                   | 8                   | 8                       | 24                      | 5                             |
| Private       | 7                       | 4647                  | 1005            | 3502                  | 68                    | 7                   | 6                       | 2                       | 5                             |
| Public        | 41                      | 5201                  | 1755            | 3171                  | 34                    | 1                   | 2                       | 22                      | 0                             |
| Mpumalanga    | 40                      | 10914                 | 2599            | 7781                  | 217                   | 65                  | 43                      | 55                      | 5                             |
| Private       | 9                       | 5685                  | 801             | 4671                  | 151                   | 62                  | 28                      | 4                       | 3                             |
| Public        | 31                      | 5229                  | 1798            | 3110                  | 66                    | 3                   | 15                      | 51                      | 2                             |
| North West    | 29                      | 16663                 | 2118            | 12422                 | 671                   | 70                  | 46                      | 256                     | 28                            |
| Private       | 12                      | 6804                  | 809             | 5415                  | 253                   | 54                  | 31                      | 68                      | 11                            |
| Public        | 17                      | 9859                  | 1309            | 7007                  | 418                   | 16                  | 15                      | 188                     | 17                            |
| Northern Cape | 25                      | 5522                  | 1004            | 3915                  | 337                   | 45                  | 57                      | 121                     | 8                             |
| Private       | 8                       | 3174                  | 442             | 2447                  | 160                   | 35                  | 27                      | 16                      | 7                             |
| Public        | 17                      | 2348                  | 562             | 1468                  | 177                   | 10                  | 30                      | 105                     | 1                             |
| Western Cape  | 100                     | 60307                 | 10132           | 49118                 | 882                   | 146                 | 45                      | 37                      | 23                            |
| Private       | 41                      | 20743                 | 3343            | 16844                 | 442                   | 115                 | 45                      | 37                      | 16                            |
| Public        | 59                      | 39564                 | 6789            | 32274                 | 440                   | 31                  |                         |                         | 7                             |
| Total         | 647                     | 276480                | 56753           | 203843                | 6407                  | 1240                | 647                     | 1258                    | 243                           |