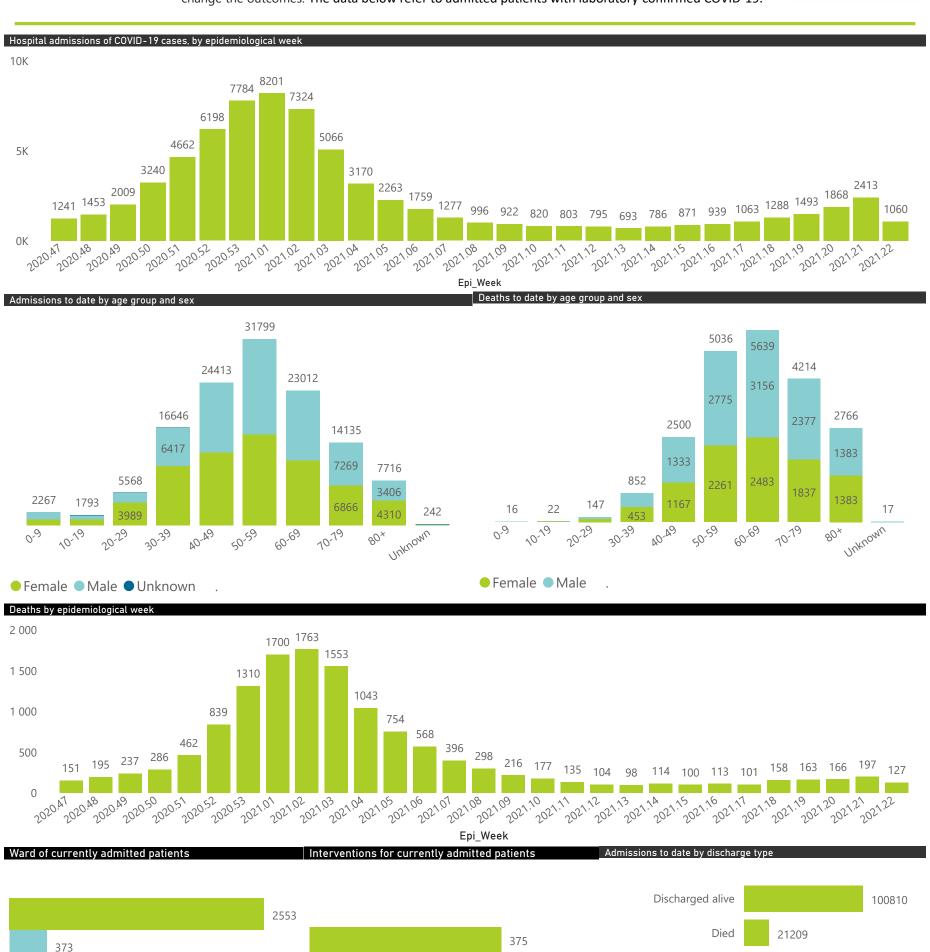

## NICD COVID-19 Surveillance in Selected Hospitals

National

The number of reported admissions may change day-to-day as enrolled facilities back-capture historical data. There are some discharges and deaths that are in the process of being updated in Gauteng hospitals which will change the outcomes. The data below refer to admitted patients with laboratory-confirmed COVID-19.

## NICD COVID-19 Surveillance in Selected Hospitals

National

The number of reported admissions may change day-to-day as enrolled facilities back-capture historical data. The Western Cape government has been unable to provide daily data on patients who are on oxygen or ventilated.

## NICD COVID-19 Surveillance in Selected Hospitals

Private

1130

■ General Ward ■ High Care ■ Intensive Care Unit

The number of reported admissions may change day-to-day as enrolled facilities back-capture historical data. There are some discharges and deaths that are in the process of being updated in Gauteng hospitals which will change the outcomes. The data below refer to admitted patients with laboratory-confirmed COVID-19.

## NICD COVID-19 Surveillance in Selected Hospitals

Private

The number of reported admissions may change day-to-day as enrolled facilities back-capture historical data. The Western Cape government has been unable to provide daily data on patients who are on oxygen or ventilated.