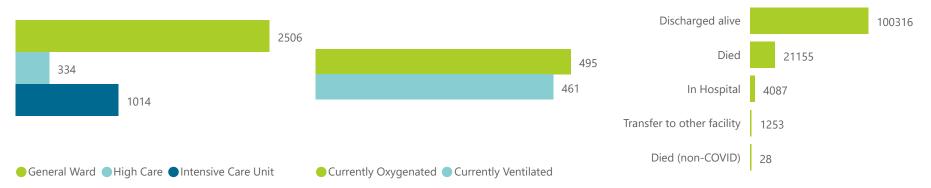

NATIONAL INSTITUTE FOR COMMUNICABLE DISEASES

| Summary of reported COVID-19 admissions by province, by sector |                         |                       |                 |                       |                       |                     |                         |                         |                               |
|----------------------------------------------------------------|-------------------------|-----------------------|-----------------|-----------------------|-----------------------|---------------------|-------------------------|-------------------------|-------------------------------|
| Sector                                                         | Facilities<br>Reporting | Admissions<br>to Date | Died to<br>Date | Discharged<br>to date | Currently<br>Admitted | Currently<br>in ICU | Currently<br>Ventilated | Currently<br>Oxygenated | Admissions in<br>Previous Day |
| Private                                                        | 253                     | 126839                | 21155           | 100316                | 3854                  | 1014                | 461                     | 495                     | 166                           |
| Public                                                         | 394                     | 148346                | 35465           | 102692                | 2249                  | 103                 | 135                     | 854                     | 98                            |
| Total                                                          | 647                     | 275185                | 56620           | 203008                | 6103                  | 1117                | 596                     | 1349                    | 264                           |