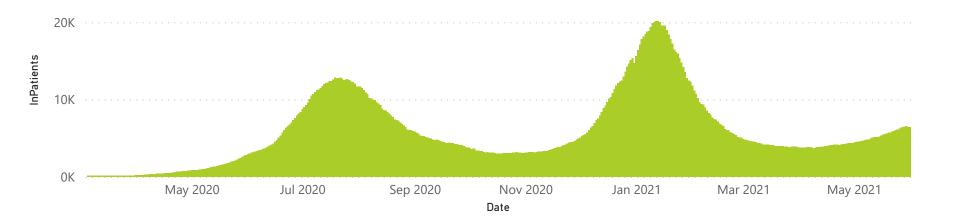

| 21155           | 100316                | 3854                  | 1014                | 461                     | 495                     | 166                           |
| Public                                                         | 394                     | 148346                | 35465           | 102692                | 2249                  | 103                 | 135                     | 854                     | 98                            |
| Total                                                          | 647                     | 275185                | 56620           | 203008                | 6103                  | 1117                | 596                     | 1349                    | 264                           |

### Daily current In-Patients over time



#### Tuesday, 01 June 2021

# NICD COVID-19 Surveillance in Selected Hospitals

Private



The number of reported admissions may change day-to-day as enrolled facilities back-capture historical data. There are some discharges and deaths that are in the process of being updated in Gauteng hospitals which will change the outcomes. The data below refer to admitted patients with laboratory-confirmed COVID-19.

NATIONAL INSTITUTE FOR COMMUNICABLE DISEASES







● Female ● Male ● Unknown





Tuesday, 01 June 2021

# NICD COVID-19 Surveillance in Selected Hospitals

Private

health Department: Health REFUBLIC OF SOUTH AFRICA

The number of reported admissions may change day-to-day as enrolled facilities back-capture historical data. The Western Cape government has been unable to provide daily