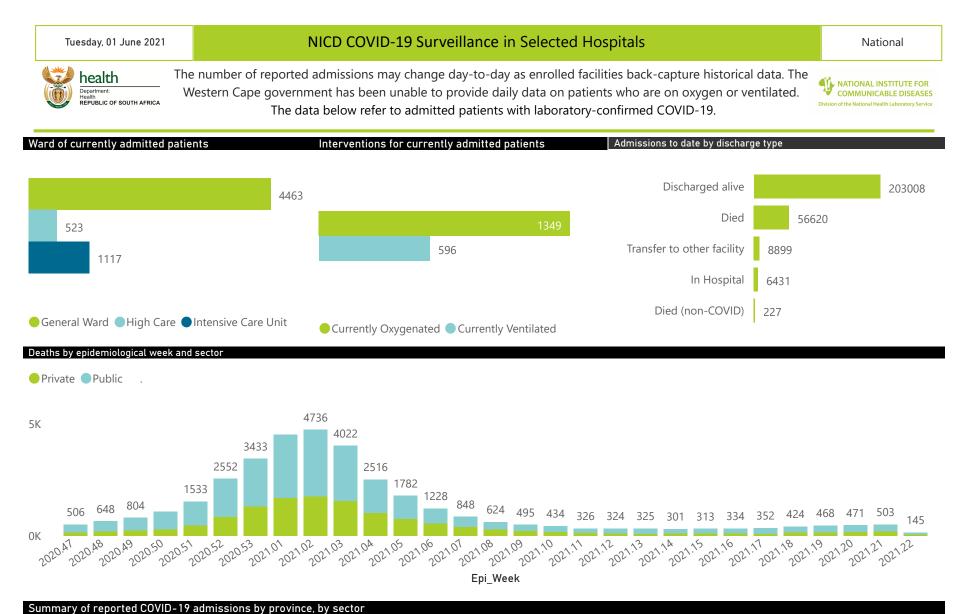

# NICD COVID-19 Surveillance in Selected Hospitals

National

health Health REPUBLIC OF SOUTH AFRICA

The number of reported admissions may change day-to-day as enrolled facilities back-capture historical data. The Western Cape government has been unable to provide daily data on patients who are on oxygen or ventilated. The data below refer to admitted patients with laboratory-confirmed COVID-19.

NATIONAL INSTITUTE FOR COMMUNICABLE DISEASES

| Summary of reported COVID-19 admissions by province, by sector |                         |                       |                 |                       |                       |                     |                         |                         |                               |
|----------------------------------------------------------------|-------------------------|-----------------------|-----------------|-----------------------|-----------------------|---------------------|-------------------------|-------------------------|-------------------------------|
| Sector                                                         | Facilities<br>Reporting | Admissions<br>to Date | Died to<br>Date | Discharged<br>to date | Currently<br>Admitted | Currently<br>in ICU | Currently<br>Ventilated | Currently<br>Oxygenated | Admissions in<br>Previous Day |
| Private                                                        | 253                     | 126839                | 21155           | 100316                | 3854                  | 1014                | 461                     | 495                     | 166                           |
| Public                                                         | 394                     | 148346                | 35465           | 102692                | 2249                  | 103                 | 135                     | 854                     | 98                            |
| Total                                                          | 647                     | 275185                | 56620           | 203008                | 6103                  | 1117                | 596                     | 1349                    | 264                           |