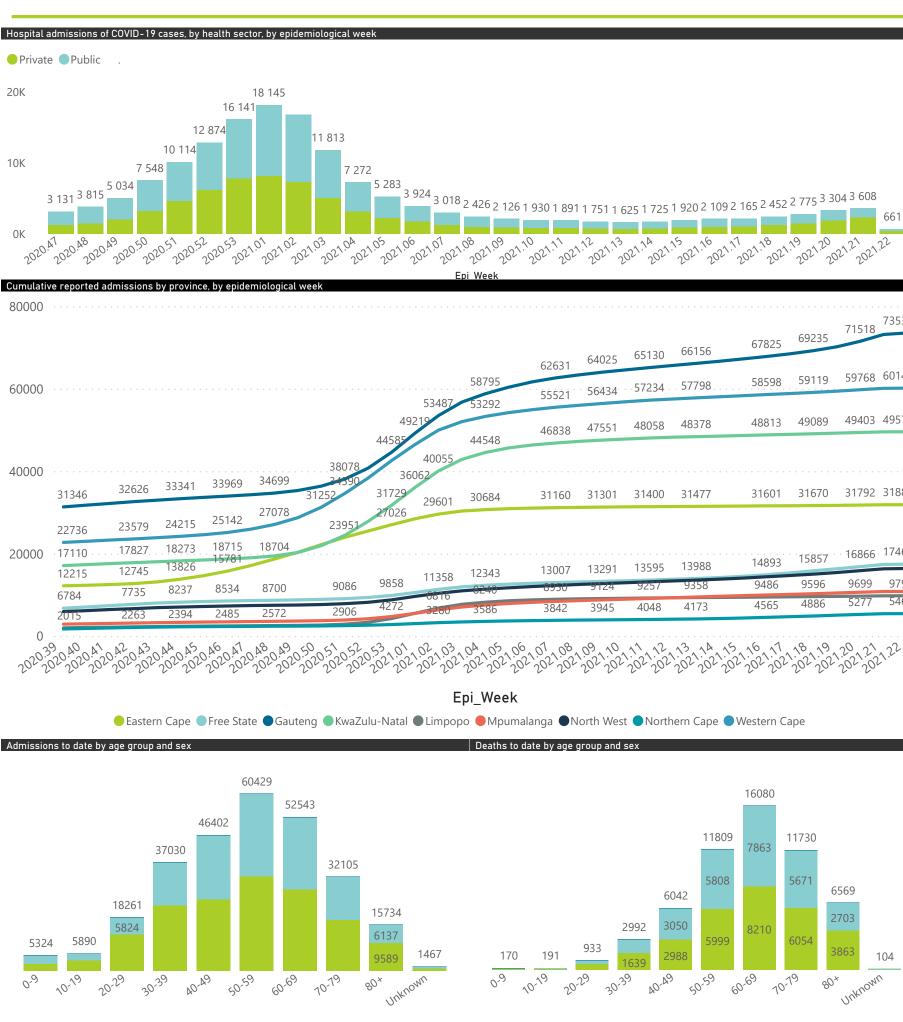

# NICD COVID-19 Surveillance in Selected Hospitals

National

health BLIC OF SOUTH AFRICA

20K

10K

0K

The number of reported admissions may change day-to-day as enrolled facilities back-capture historical data. There are some discharges and deaths that are in the process of being updated in Gauteng hospitals which will change the outcomes. The data below refer to admitted patients with laboratory-confirmed COVID-19.

COMMUNICABLE DISEASES

661

73533

59768 60148

49403 49576

31792 31887

16866 17468

9797

5465

104

9699

5277

2021.22

71518

Female Male Unknown

#### Currently in ICU Province Facilities Admissions Died to Currently Admissions in Discharged Currently Currently Reporting to Date Date to date Admitted Ventilated Oxygenated Previous Day **Eastern Cape** Private Public Δ **Free State** Private Public Gauteng Private Public KwaZulu-Natal Private Public Limpopo Private Public Mpumalanga Private Public **North West** Private Public **Northern Cape** Private Public Western Cape Private Public Total