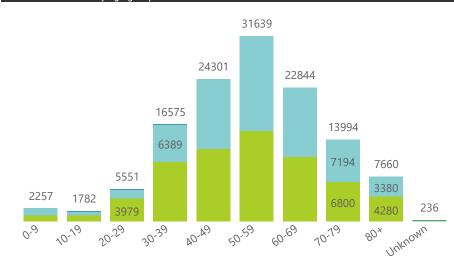

COMMUNICABLE DISEASES

661

73533

59768 60148

49403 49576

31792 31887

16866 17468

9797