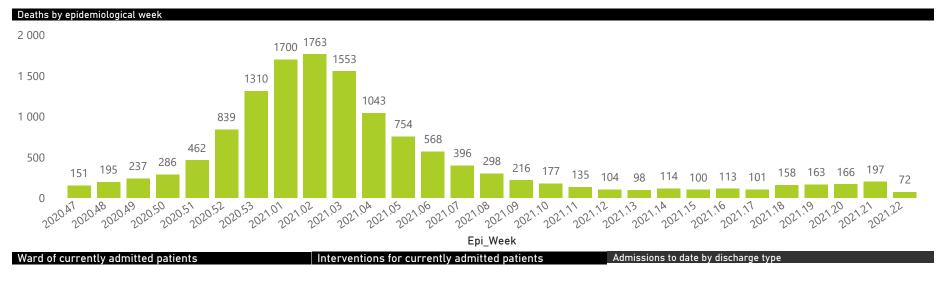

| 647                     | 275185                | 56620           | 203008                | 6103                  | 1117                | 596                     | 1349                    | 264                           |

### Daily current In-Patients over time



#### Tuesday, 01 June 2021

# NICD COVID-19 Surveillance in Selected Hospitals

Private



The number of reported admissions may change day-to-day as enrolled facilities back-capture historical data. There are some discharges and deaths that are in the process of being updated in Gauteng hospitals which will change the outcomes. The data below refer to admitted patients with laboratory-confirmed COVID-19.

NATIONAL INSTITUTE FOR COMMUNICABLE DISEASES







● Female ● Male ● Unknown





Tuesday, 01 June 2021

# NICD COVID-19 Surveillance in Selected Hospitals

Private

health Department: Health REFUBLIC OF SOUTH AFRICA

The number of reported admissions may change day-to-day as enrolled facilities back-capture historical data. The Western Cape government has been unable to provide daily data on patients who are on oxygen or ventilated. The data below refer to admitted patients with laboratory-confirmed COVID-19.

NATIONAL INSTITUTE FOR COMMUNICABLE DISEASES

| Summary of reported COVID-19 admissions by province |                         |                       |                 |                       |                       |                     |                         |                         |                               |
|------------------------------------