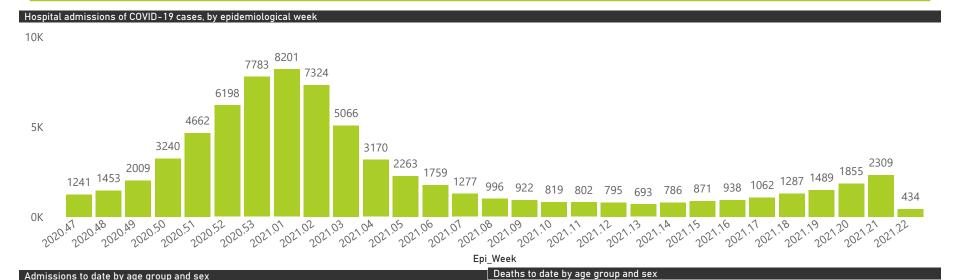

# NICD COVID-19 Surveillance in Selected Hospitals

Private

The number of reported admissions may change day-to-day as enrolled facilities back-capture historical data. There are some discharges and deaths that are in the process of being updated in Gauteng hospitals which will change the outcomes. The data below refer to admitted patients with laboratory-confirmed COVID-19.

NATIONAL INSTITUTE FOR COMMUNICABLE DISEASES

● Female ● Male ● Unknown

Tuesday, 01 June 2021