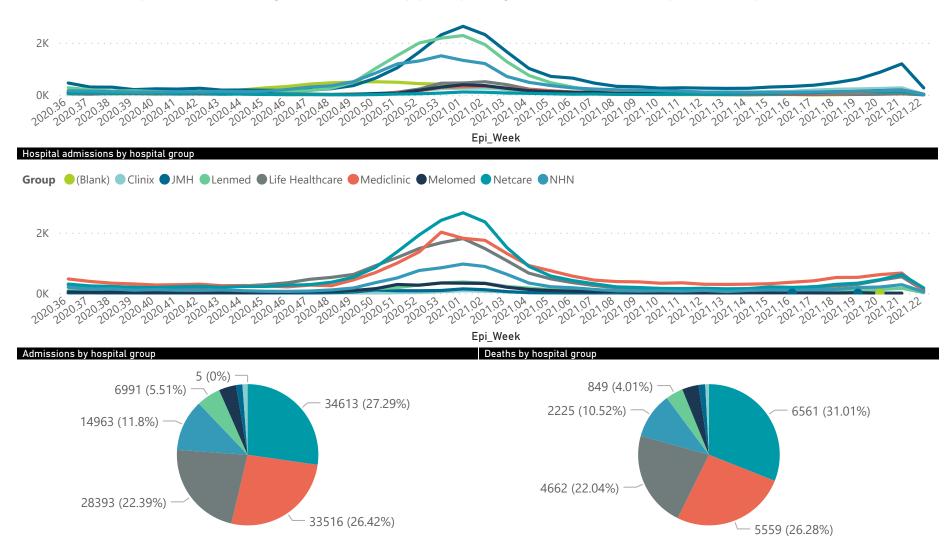

#### Summary of reported COVID-19 admissions by hospital group

| Hospital_Group  | Facilities<br>Reporting<br>▼ | Admissions<br>to Date | Died to<br>Date | Discharged<br>to date | Currently<br>Admitted | Currently<br>in ICU | Currently<br>Ventilated | Currently<br>Oxygenated | Admissions in<br>Previous Day |
|-----------------|------------------------------|-----------------------|-----------------|-----------------------|-----------------------|---------------------|-------------------------|-------------------------|-------------------------------|
| NHN             | 69                           | 14963                 | 2225            | 11469                 | 361                   | 68                  | 58                      | 210                     | 23                            |
| Netcare         | 59                           | 34613                 | 6561            | 26672                 | 1183                  | 340                 | 86                      | 30                      | 83                            |
| Life Healthcare | 50                           | 28393                 | 4662            | 22985                 | 709                   | 219                 | 72                      | 61                      | 27                            |
| Mediclinic      | 48                           | 33516                 | 5559            | 26988                 | 855                   | 245                 | 168                     | 106                     | 22                            |
| Lenmed          | 10                           | 6991                  | 849             | 5603                  | 368                   | 70                  | 36                      | 43                      | 11                            |
| Clinix          | 6                            | 1488                  | 178             | 1115                  | 161                   | 38                  | 27                      | 11                      | 0                             |
| JMH             | 5                            | 1852                  | 324             | 1467                  | 32                    | 0                   | 0                       | 8                       | 0                             |
| Total           | 253                          | 126839                | 205<br>21155    | 1017<br>100316        | 100<br><b>3854</b>    | ⊃⊿<br><b>1014</b>   | 14<br><b>461</b>        | 495                     | 166                           |