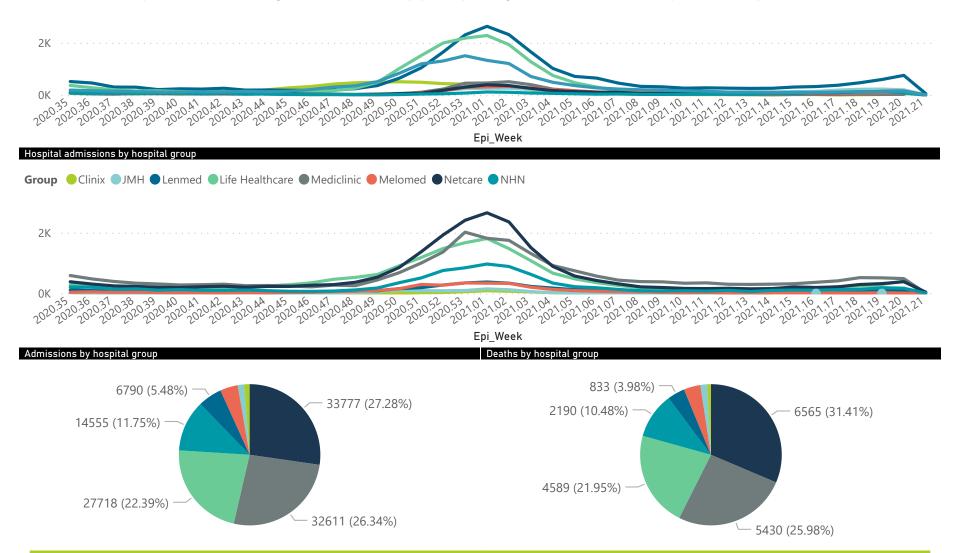

#### Summary of reported COVID-19 admissions by hospital group

| Hospital_Group  | Facilities<br>Reporting<br>▼ | Admissions<br>to Date | Died to<br>Date | Discharged<br>to date | Currently<br>Admitted | Currently<br>in ICU | Currently<br>Ventilated | Currently<br>Oxygenated | Admissions in<br>Previous Day |
|-----------------|------------------------------|-----------------------|-----------------|-----------------------|-----------------------|---------------------|-------------------------|-------------------------|-------------------------------|
| NHN             | 69                           | 14555                 | 2190            | 11225                 | 262                   | 37                  | 34                      | 157                     | 8                             |
| Netcare         | 59                           | 33777                 | 6565            | 26140                 | 876                   | 277                 | 66                      | 7                       | 37                            |
| Life Healthcare | 50                           | 27718                 | 4589            | 22592                 | 502                   | 166                 | 41                      | 37                      | 15                            |
| Mediclinic      | 48                           | 32611                 | 5430            | 26400                 | 670                   | 188                 | 123                     | 14                      | 11                            |
| Lenmed          | 10                           | 6790                  | 833             | 5482                  | 310                   | 61                  | 30                      | 43                      | 11                            |
| Clinix          | 6                            | 1489                  | 178             | 1116                  | 161                   | 38                  | 27                      | 11                      | 0                             |
| JMH             | 5                            | 1853                  | 324             | 1468                  | 32                    | 0                   | 0                       | 8                       | 0                             |
| Melomed         | 5                            | 5028                  | 795             | 4027                  | 182                   | 32                  | 13                      | 28                      | 3                             |
| Total           | 252                          | 123821                | 20904           | 98450                 | 2995                  | 799                 | 334                     | 305                     | 85                            |

Hospital admissions by province

Province 🔶 Eastern Cape 🔵 Free State 🔵 Gauteng 🔵 KwaZulu-Natal 🔍 Limpopo 🔴 Mpumalanga 🜑 North West 🜑 Northern Cape 🔵 Western Cape