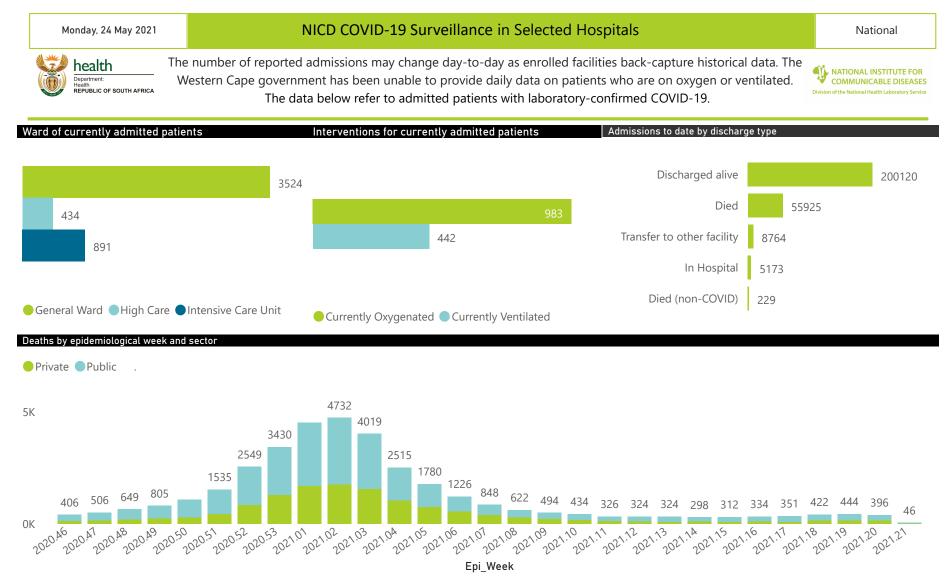

## NICD COVID-19 Surveillance in Selected Hospitals

National

The number of reported admissions may change day-to-day as enrolled facilities back-capture historical data. There are some discharges and deaths that are in the process of being updated in Gauteng hospitals which will change the outcomes. The data below refer to admitted patients with laboratory-confirmed COVID-19.

# Summary of reported COVID-19 admissions by province, by sector

| Province      | Facilities<br>Reporting | Admissions<br>to Date | Died to<br>Date | Discharged<br>to date | Currently<br>Admitted | Currently<br>in ICU | Currently<br>Ventilated | Currently<br>Oxygenated | Admissions in<br>Previous Day |
|---------------|-------------------------|-----------------------|-----------------|-----------------------|-----------------------|---------------------|-------------------------|-------------------------|-------------------------------|
| Eastern Cape  | 103                     | 31828                 | 9489            | 20626                 | 100                   | 12                  | 4                       | 21                      | 0                             |
| Private       | 18                      | 9567                  | 2295            | 7167                  | 66                    | 12                  | 3                       | 3                       | 0                             |
| Public        | 85                      | 22261                 | 7194            | 13459                 | 34                    | 0                   | 1                       | 18                      | 0                             |
| Free State    | 55                      | 16767                 | 3318            | 11523                 | 593                   | 71                  | 86                      | 218                     | 16                            |
| Private       | 20                      | 7542                  | 1205            | 5946                  | 292                   | 68                  | 59                      | 38                      | 9                             |
| Public        | 35                      | 9225                  | 2113            | 5577                  | 301                   | 3                   | 27                      | 180                     | 7                             |
| Gauteng       | 130                     | 71211                 | 13795           | 53817                 | 1988                  | 485                 | 186                     | 269                     | 68                            |
| Private       | 91                      | 39350                 | 5999            | 31568                 | 1462                  | 454                 | 152                     | 101                     | 53                            |
| Public        | 39                      | 31861                 | 7796            | 22249                 | 526                   | 31                  | 34                      | 168                     | 15                            |
| KwaZulu-Natal | 116                     | 49361                 | 11034           | 35593                 | 402                   | 59                  | 28                      | 87                      | 3                             |
| Private       | 46                      | 27380                 | 5113            | 21606                 | 315                   | 57                  | 21                      | 54                      | 3                             |
| Public        | 70                      | 21981                 | 5921            | 13987                 | 87                    | 2                   | 7                       | 33                      | 0                             |
| Limpopo       | 48                      | 9651                  | 2714            | 6568                  | 59                    | 8                   | 6                       | 19                      | 0                             |
| Private       | 7                       | 4547                  | 993             | 3446                  | 36                    | 8                   | 6                       | 1                       | 0                             |
| Public        | 41                      | 5104                  | 1721            | 3122                  | 23                    | 0                   | 0                       | 18                      | 0                             |
| Mpumalanga    | 40                      | 10609                 | 2550            | 7568                  | 173                   | 43                  | 19                      | 38                      | 2                             |
| Private       | 9                       | 5494                  | 781             | 4544                  | 110                   | 40                  | 15                      | 3                       | 1                             |
| Public        | 31                      | 5115                  | 1769            | 3024                  | 63                    | 3                   | 4                       | 35                      | 1                             |
| North West    | 29                      | 15779                 | 2014            | 11949                 | 447                   | 61                  | 39                      | 185                     | 13                            |
| Private       | 12                      | 6513                  | 785             | 5211                  | 212                   | 47                  | 29                      | 60                      | 4                             |
| Public        | 17                      | 9266                  | 1229            | 6738                  | 235                   | 14                  | 10                      | 125                     | 9                             |
| Northern Cape | 25                      | 5187                  | 927             | 3713                  | 292                   | 39                  | 45                      | 111                     | 8                             |
| Private       | 8                       | 2971                  | 411             | 2314                  | 127                   | 31                  | 20                      | 10                      | 6                             |
| Public        | 17                      | 2216                  | 516             | 1399                  | 165                   | 8                   | 25                      | 101                     | 2                             |
| Western Cape  | 100                     | 59818                 | 10084           | 48763                 | 795                   | 113                 | 29                      | 35                      | 10                            |
| Private       | 41                      | 20457                 | 3322            | 16648                 | 375                   | 82                  | 29                      | 35                      | 9                             |
| Public        | 59                      | 39361                 | 6762            | 32115                 | 420                   | 31                  |                         |                         | 1                             |
| Total         | 646                     | 270211                | 55925           | 200120                | 4849                  | 891                 | 442                     | 983                     | 120                           |

NATIONAL INSTITUTE FOR COMMUNICABLE DISEASES

| Summary of reported COVID-19 admissions by province, by sector |                         |                       |                 |                       |                       |                     |                         |                         |                               |  |
|----------------------------------------------------------------|-------------------------|-----------------------|-----------------|-----------------------|-----------------------|---------------------|-------------------------|-------------------------|-------------------------------|--|
| Sector                                                         | Facilities<br>Reporting | Admissions<br>to Date | Died to<br>Date | Discharged<br>to date | Currently<br>Admitted | Currently<br>in ICU | Currently<br>Ventilated | Currently<br>Oxygenated | Admissions in<br>Previous Day |  |
| Private                                                        | 252                     | 123821                | 20904           | 98450                 | 2995                  | 799                 | 334                     | 305                     | 85                            |  |
| Public                                                         | 394                     | 146390                | 35021           | 101670                | 1854                  | 92                  | 108                     | 678                     | 35                            |  |
| Total                                                          | 646                     | 270211                | 55925           | 200120                | 4849                  | 891                 | 442                     | 983                     | 120                           |  |