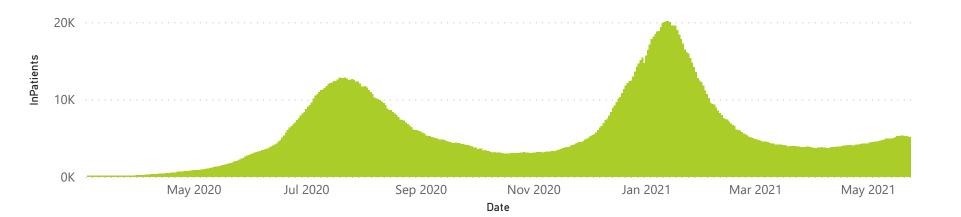

904           | 98450                 | 2995                  | 799                 | 334                     | 305                     | 85                            |  |
| Public                                                         | 394                     | 146390                | 35021           | 101670                | 1854                  | 92                  | 108                     | 678                     | 35                            |  |
| Total                                                          | 646                     | 270211                | 55925           | 200120                | 4849                  | 891                 | 442                     | 983                     | 120                           |  |

#### Daily current In-Patients over time



### NICD COVID-19 Surveillance in Selected Hospitals

Private



The number of reported admissions may change day-to-day as enrolled facilities back-capture historical data. There are some discharges and deaths that are in the process of being updated in Gauteng hospitals which will change the outcomes. The data below refer to admitted patients with laboratory-confirmed COVID-19.

NATIONAL INSTITUTE FOR COMMUNICABLE DISEASES







Female Male Unknown





## NICD COVID-19 Surveillance in Selected Hospitals

Private

health Department: Health REPUBLIC OF SOUTH AFRICA

The number of reported admissions may change day-to-day as enrolled facilities back-capture historical data. The Western Cape government has been unable to provide daily data on patients who are on oxygen or ventilated. The