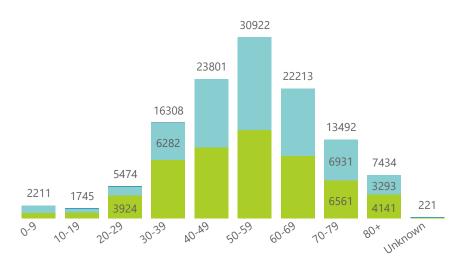

|  |
| Total                                                          | 646                     | 270211                | 55925           | 200120                | 4849                  | 891                 | 442                     | 983                     | 120                           |  |

#### Daily current In-Patients over time



### NICD COVID-19 Surveillance in Selected Hospitals

Private



The number of reported admissions may change day-to-day as enrolled facilities back-capture historical data. There are some discharges and deaths that are in the process of being updated in Gauteng hospitals which will change the outcomes. The data below refer to admitted patients with laboratory-confirmed COVID-19.

NATIONAL INSTITUTE FOR COMMUNICABLE DISEASES







Female Male Unknown





## NICD COVID-19 Surveillance in Selected Hospitals

Private

health Department: Health REPUBLIC OF SOUTH AFRICA

The number of reported admissions may change day-to-day as enrolled facilities back-capture historical data. The Western Cape government has been unable to provide daily data on patients who are on oxygen or ventilated. The data below refer to admitted patients with laboratory-confirmed COVID-19.

W NATIONAL INSTITUTE FOR COMMUNICABLE DISEASES

| Summary of reported COVID-19 | immary of reported COVID-19 admissions by province |                       |                 |                       |                       |                     |                         |                         |                               |  |
|------------------------