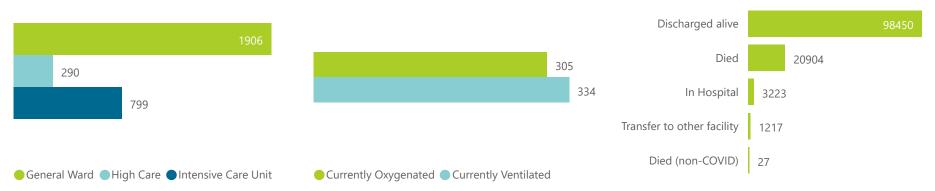

## NICD COVID-19 Surveillance in Selected Hospitals

Private

health Department: Health REPUBLIC OF SOUTH AFRICA

The number of reported admissions may change day-to-day as enrolled facilities back-capture historical data. The Western Cape government has been unable to provide daily data on patients who are on oxygen or ventilated. The data below refer to admitted patients with laboratory-confirmed COVID-19.

W NATIONAL INSTITUTE FOR COMMUNICABLE DISEASES

| Summary of reported COVID-19 | immary of reported COVID-19 admissions by province |                       |                 |                       |                       |                     |                         |                         |                               |  |
|------------------------------|----------------------------------------------------|-----------------------|-----------------|-----------------------|-----------------------|---------------------|-------------------------|-------------------------|-------------------------------|--|
| Province                     | Facilities<br>Reporting                            | Admissions<br>to Date | Died to<br>Date | Discharged<br>to date | Currently<br>Admitted | Currently<br>in ICU | Currently<br>Ventilated | Currently<br>Oxygenated | Admissions in<br>Previous Day |  |
| Eastern Cape                 | 18                                                 | 9567                  | 2295            | 7167                  | 66                    | 12                  | 3                       | 3                       | 0                             |  |
| Free State                   | 20                                                 | 7542                  | 1205            | 5946                  | 292                   | 68                  | 59                      | 38                      | 9                             |  |
| Gauteng                      | 91                                                 | 39350                 | 5999            | 31568                 | 1462                  | 454                 | 152                     | 101                     | 53                            |  |
| KwaZulu-Natal                | 46                                                 | 27380                 | 5113            | 21606                 | 315                   | 57                  | 21                      | 54                      | 3                             |  |
| Limpopo                      | 7                                                  | 4547                  | 993             | 3446                  | 36                    | 8                   | 6                       | 1                       | 0                             |  |
| Mpumalanga                   | 9                                                  | 5494                  | 781             | 4544                  | 110                   | 40                  | 15                      | 3                       | 1                             |  |
| North West                   | 12                                                 | 6513                  | 785             | 5211                  | 212                   | 47                  | 29                      | 60                      | 4                             |  |
| Northern Cape                | 8                                                  | 2971                  | 411             | 2314                  | 127                   | 31                  | 20                      | 10                      | 6                             |  |
| Western Cape                 | 41                                                 | 20457                 | 3322            | 16648                 | 375                   | 82                  | 29                      | 35                      | 9                             |  |
| Total                        | 252                                                | 123821                | 20904           | 98450                 | 2995                  | 799                 | 334                     | 305                     | 85                            |  |

#### Summary of reported COVID-19 admissions by hospital group

| Hospital_Group  | Facilities<br>Reporting<br>▼ | Admissions<br>to Date | Died to<br>Date | Discharged<br>to date | Currently<br>Admitted | Currently<br>in ICU | Currently<br>Ventilated | Currently<br>Oxygenated | Admissions in<br>Previous Day |
|-----------------|------------------------------|-----------------------|-----------------|-----------------------|-----------------------|---------------------|-------------------------|-------------------------|-------------------------------|
| NHN             | 69                           | 14555                 | 2190            | 11225                 | 262                   | 37                  | 34                      | 157                     | 8                             |
| Netcare         | 59                           | 33777                 | 6565            | 26140                 | 876                   | 277                 | 66                      | 7                       | 37                            |
| Life Healthcare | 50                           | 27718                 | 4589            | 22592                 | 502                   | 166                 | 41                      | 37                      | 15                            |
| Mediclinic      | 48                           | 32611                 | 5430            | 26400                 | 670                   | 188                 | 123                     | 14                      | 11                            |
| Lenmed          | 10                           | 6790                  | 833             | 5482                  | 310                   | 61                  | 30                      | 43                      | 11                            |
| Clinix          | 6                            | 1489                  | 178             | 1116                  | 161                   | 38                  | 27                      | 11                      | 0                             |
| JMH             | 5                            | 1853                  | 324             | 1468                  | 32                    | 0                   | 0                       | 8                       | 0                             |
| Melomed         | 5                            | 5028                  | 795             | 4027                  | 182                   | 32                  | 13                      | 28                      | 3                             |
| Total           | 252                          | 123821                | 20904           | 98450                 | 2995                  | 799                 | 334                     | 305                     | 85                            |