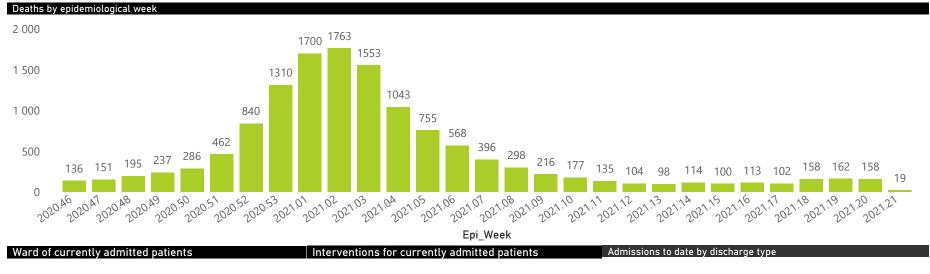

|  |
| Total                                                          | 646                     | 270211                | 55925           | 200120                | 4849                  | 891                 | 442                     | 983                     | 120                           |  |

#### Daily current In-Patients over time



### NICD COVID-19 Surveillance in Selected Hospitals

Private



The number of reported admissions may change day-to-day as enrolled facilities back-capture historical data. There are some discharges and deaths that are in the process of being updated in Gauteng hospitals which will change the outcomes. The data below refer to admitted patients with laboratory-confirmed COVID-19.

NATIONAL INSTITUTE FOR COMMUNICABLE DISEASES







Female Male Unknown





## NICD COVID-19 Surveillance in Selected Hospitals

Private

health Department: Health REPUBLIC OF SOUTH AFRICA

The number of reported admissions may change day-to-day as enrolled facilities back-capture historical data. The Western Cape government has been unable to provide daily data on patients who are on oxygen or ventilated. The data below refer to admitted patients with laboratory-confirmed COVID-19.

W NATIONAL INSTITUTE FOR COMMUNICABLE DISEASES

| Summary of reported COVID-19 | immary of reported COVID-19 admissions by province |                       |                 |                       |                       |                     |                         |                         |                               |  |
|------------------------------|------------------