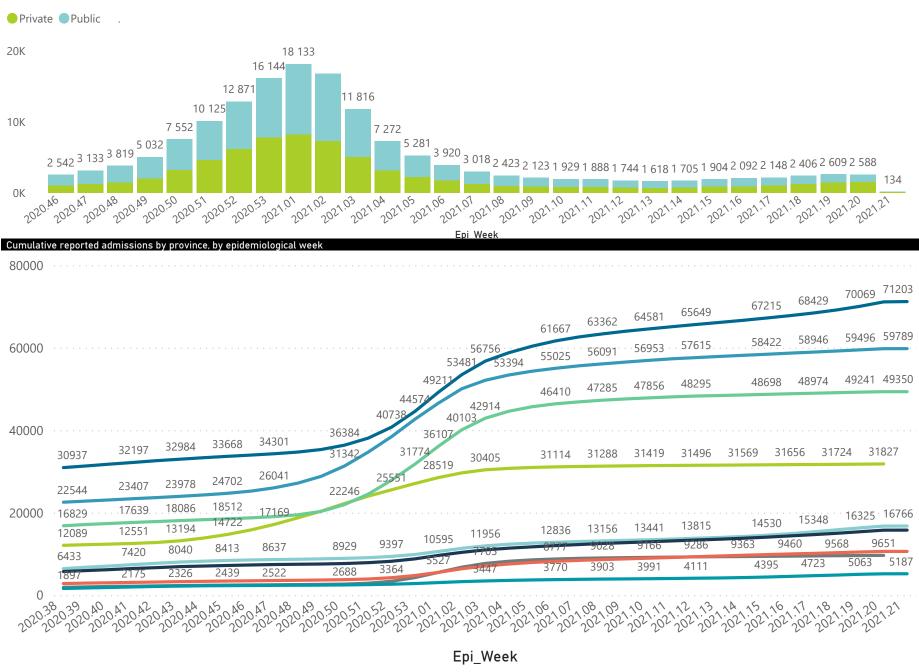

#### Daily current In-Patients over time

Hospital admissions by province

Province 🔶 Eastern Cape 🔵 Free State 🔵 Gauteng 🔵 KwaZulu-Natal 🔍 Limpopo 🔴 Mpumalanga 🜑 North West 🜑 Northern Cape 🔵 Western Cape