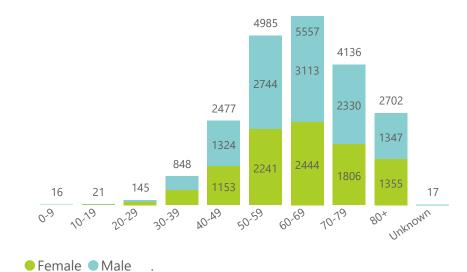

|  |
| Total                                                          | 646                     | 270211                | 55925           | 200120                | 4849                  | 891                 | 442                     | 983                     | 120                           |  |

#### Daily current In-Patients over time



### NICD COVID-19 Surveillance in Selected Hospitals

Private



The number of reported admissions may change day-to-day as enrolled facilities back-capture historical data. There are some discharges and deaths that are in the process of being updated in Gauteng hospitals which will change the outcomes. The data below refer to admitted patients with laboratory-confirmed COVID-19.

NATIONAL INSTITUTE FOR COMMUNICABLE DISEASES







Female Male Unknown





## NICD COVID-19 Surveillance in Selected Hospitals

Private

health Department: Health REPUBLIC OF SOUTH AFRICA

The number of reported admissions may change day-to-day as enrolled facilities back-capture historical data. The Western Cape government has been unable to provide daily data on patients who are on oxygen or ventilated. The data below refer to admitted patients with laboratory-confirmed COVID-19.

W NATIONAL INSTITUTE FOR COMMUNICABLE DISEASES

| Summary of reported COVID-19 | immary of reported COVID-19 admissions by province |                       |                 |                       |                       |                     |                         |                         |                               |  |
|--------------------------