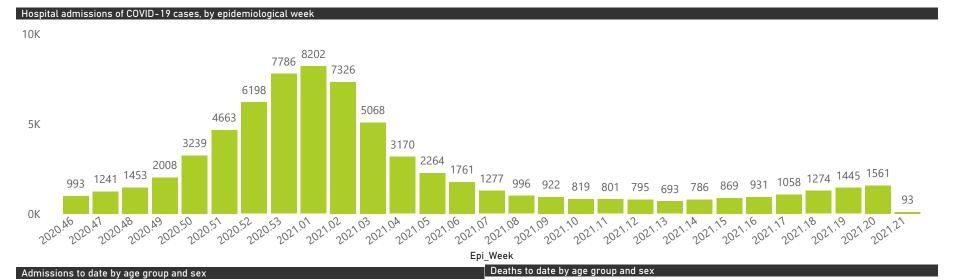

|  |
| Total                                                          | 646                     | 270211                | 55925           | 200120                | 4849                  | 891                 | 442                     | 983                     | 120                           |  |

#### Daily current In-Patients over time



### NICD COVID-19 Surveillance in Selected Hospitals

Private



The number of reported admissions may change day-to-day as enrolled facilities back-capture historical data. There are some discharges and deaths that are in the process of being updated in Gauteng hospitals which will change the outcomes. The data below refer to admitted patients with laboratory-confirmed COVID-19.

NATIONAL INSTITUTE FOR COMMUNICABLE DISEASES







Female Male Unknown





## NICD COVID-19 Surveillance in Selected Hospitals

Private

health Department: Health REPUBLIC OF SOUTH AFRICA

The number of reported admissions may change day-to-day as enrolled facilities back-capture historical data. The Western Cape government has been unable to provide daily data on patients who are on oxygen or ventilated. The data below refer to admitted patients with laboratory-confirmed COVID-19.

W NATIONAL INSTITUTE FOR COMMUNICABLE DISEASES

| Summary of reported COVID-19 | immary of reported COVID-19 admissions by province |                       |                 |                       |                       |                     |                         |                         |                               |  |
|----------------------