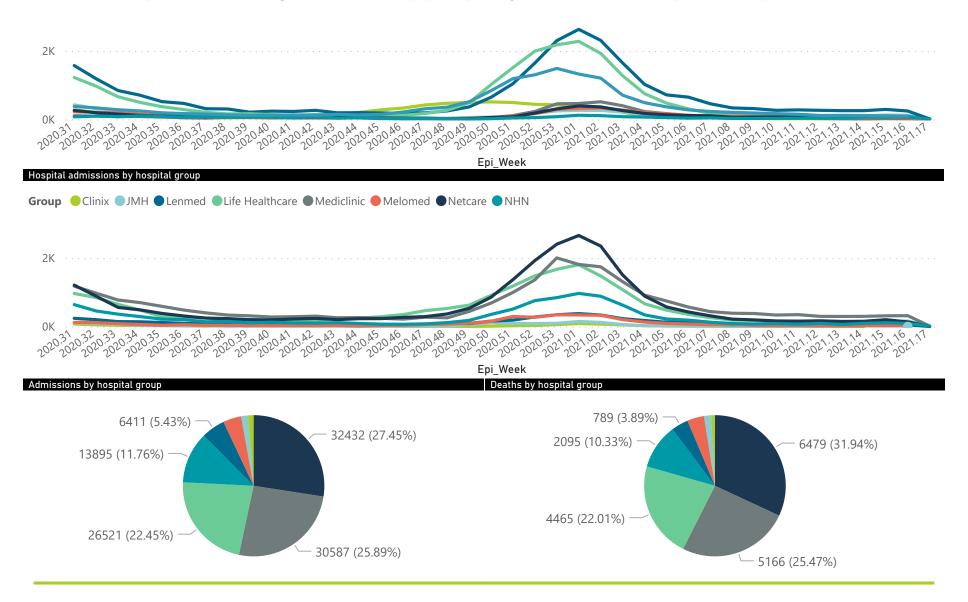

### Summary of reported COVID-19 admissions by hospital group

| Hospital_Group  | Facilities<br>Reporting | Admissions<br>to Date | Died to<br>Date | Discharged<br>to date | Currently<br>Admitted | Currently<br>in ICU | Currently<br>Ventilated | Currently<br>Oxygenated | Admissions in<br>Previous Day |
|-----------------|-------------------------|-----------------------|-----------------|-----------------------|-----------------------|---------------------|-------------------------|-------------------------|-------------------------------|
| NHN             | 69                      | 13895                 | 2095            | 10793                 | 170                   | 24                  | 17                      | 100                     | 10                            |
| Netcare         | 59                      | 32432                 | 6479            | 25186                 | 585                   | 172                 | 50                      | 4                       | 0                             |
| Life Healthcare | 50                      | 26521                 | 4465            | 21786                 | 236                   | 83                  | 26                      | 22                      | 1                             |
| Mediclinic      | 48                      | 30587                 | 5166            | 24888                 | 426                   | 107                 | 69                      | 14                      | 0                             |
| Lenmed          | 10                      | 6411                  | 789             | 5227                  | 247                   | 45                  | 16                      | 30                      | 0                             |
| Clinix          | 6                       | 1489                  | 178             | 1116                  | 160                   | 38                  | 27                      | 11                      | 0                             |
| JMH             | 5                       | 1856                  | 326             | 1467                  | 34                    | 0                   | 0                       | 8                       | 0                             |
| Total           | 252                     | 118137                | 20282           | 94430                 | 2029                  | 497                 | 215                     | 218                     | 11 ~                          |
| <               |                         |                       |                 |                       |                       |                     |                         |                         | >                             |