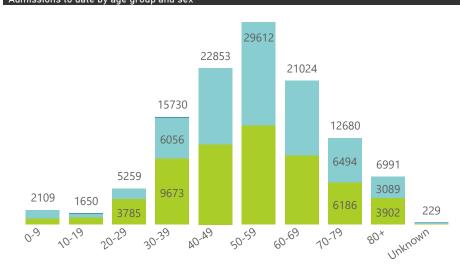

7487

7749

60-69

11105

5363

573

10-79

6172

2538

80×

111

Unknown

11335

5571

50-59

5836

2945

40-49

2861

30-39

| Province      | Facilities<br>Reporting | Admissions to Date | Died to<br>Date | Discharged<br>to date | Currently<br>Admitted | Currently<br>in ICU | Currently<br>Ventilated | Currently<br>Oxygenated | Admissions in<br>Previous Day |
|---------------|-------------------------|--------------------|-----------------|-----------------------|-----------------------|---------------------|-------------------------|-------------------------|-------------------------------|
| Eastern Cape  | 103                     | 31680              | 9445            | 20531                 | 74                    | 11                  | 1                       | 15                      | 0                             |
| Private       | 18                      | 9478               | 2279            | 7120                  | 39                    | 10                  | 1                       | 2                       | 0                             |
| Public        | 85                      | 22202              | 7166            | 13411                 | 35                    | 1                   | 0                       | 13                      | 0                             |
| Free State    | 55                      | 14941              | 2924            | 10334                 | 381                   | 32                  | 39                      | 132                     | 5                             |
| Private       | 20                      | 6636               | 1072            | 5286                  | 190                   | 29                  | 24                      | 24                      | 1                             |
| Public        | 35                      | 8305               | 1852            | 5048                  | 191                   | 3                   | 15                      | 108                     | 4                             |
| Gauteng       | 130                     | 67353              | 13095           | 51472                 | 1275                  | 277                 | 125                     | 175                     | 9                             |
| Private       | 91                      | 36980              | 5805            | 29989                 | 880                   | 261                 | 104                     | 61                      | 2                             |
| Public        | 39                      | 30373              | 7290            | 21483                 | 395                   | 16                  | 21                      | 114                     | 7                             |
| KwaZulu-Natal | 116                     | 48620              | 10841           | 35084                 | 402                   | 58                  | 21                      | 89                      | 0                             |
| Private       | 46                      | 27122              | 5066            | 21405                 | 304                   | 54                  | 16                      | 51                      | 0                             |
| Public        | 70                      | 21498              | 5775            | 13679                 | 98                    | 4                   | 5                       | 38                      | 0                             |
| Limpopo       | 48                      | 9425               | 2610            | 6451                  | 59                    | 6                   | 2                       | 16                      | 2                             |
| Private       | 7                       | 4440               | 977             | 3359                  | 33                    | 4                   | 1                       | 4                       | 2                             |
| Public        | 41                      | 4985               | 1633            | 3092                  | 26                    | 2                   | 1                       | 12                      | 0                             |
| Mpumalanga    | 40                      | 9965               | 2392            | 7097                  | 169                   | 49                  | 38                      | 50                      | 2                             |
| Private       | 9                       | 5137               | 739             | 4267                  | 76                    | 35                  | 22                      | 5                       | 0                             |
| Public        | 31                      | 4828               | 1653            | 2830                  | 93                    | 14                  | 16                      | 45                      | 2                             |
| North West    | 29                      | 14344              | 1825            | 10964                 | 331                   | 36                  | 26                      | 119                     | 9                             |
| Private       | 12                      | 5986               | 743             | 4837                  | 130                   | 26                  | 17                      | 36                      | 6                             |
| Public        | 17                      | 8358               | 1082            | 6127                  | 201                   | 10                  | 9                       | 83                      | 3                             |
| Northern Cape | 25                      | 4541               | 781             | 3282                  | 246                   | 27                  | 40                      | 110                     | 0                             |
| Private       | 8                       | 2511               | 334             | 1986                  | 89                    | 18                  | 13                      | 6                       | 0                             |
| Public        | 17                      | 2030               | 447             | 1296                  | 157                   | 9                   | 27                      | 104                     | 0                             |
| Western Cape  | 101                     | 59083              | 9996            | 47699                 | 724                   | 89                  | 17                      | 29                      | 0                             |
| Private       | 41                      | 19847              | 3267            | 16181                 | 288                   | 60                  | 17                      | 29                      | 0                             |
| Public        | 60                      | 39236              | 6729            | 31518                 | 436                   | 29                  |                         |                         | 0                             |
| Total         | 647                     | 259952             | 53909           | 192914                | 3661                  | 585                 | 309                     | 735                     | 27                            |