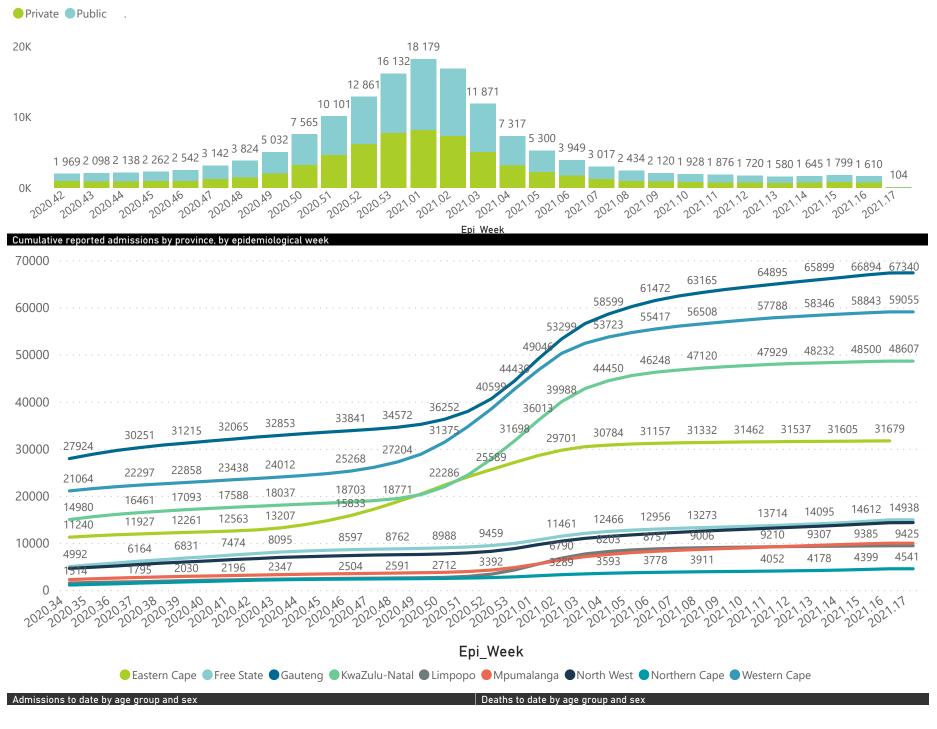

## NICD COVID-19 Surveillance in Selected Hospitals

National

health Department: Health REPUBLIC OF SOUTH AFRICA

The number of reported admissions may change day-to-day as enrolled facilities back-capture historical data. There are some discharges and deaths that are in the process of being updated in Gauteng hospitals which will change the outcomes. The data below refer to admitted patients with laboratory-confirmed COVID-19.