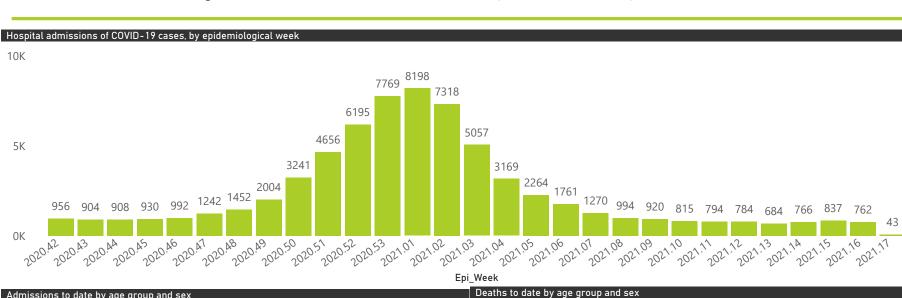

#### Hospital admissions of COVID-19 cases, by health sector, by epidemiological week

20-29

905

156

0.9

186

10-19

15242