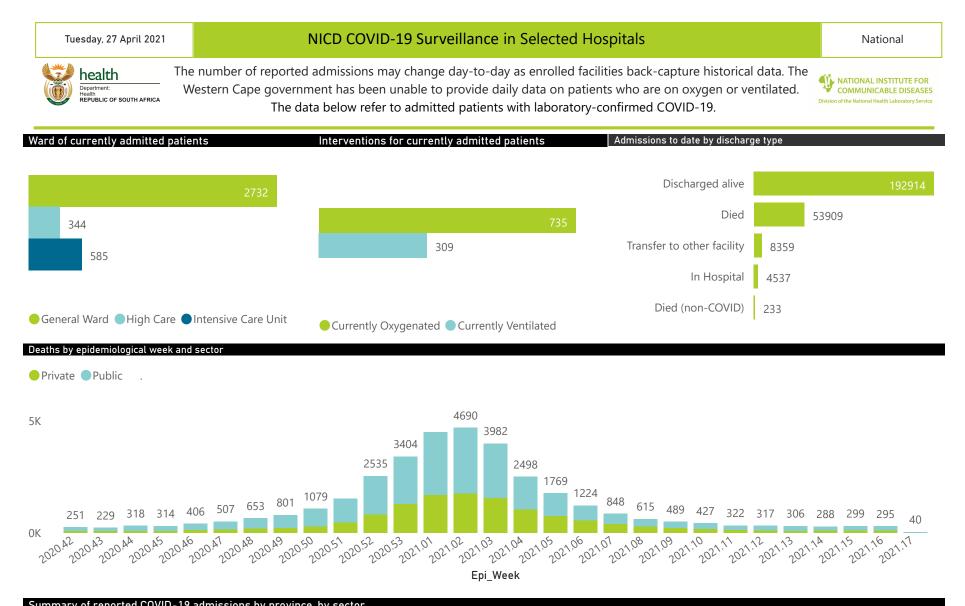

# NICD COVID-19 Surveillance in Selected Hospitals

National

The number of reported admissions may change day-to-day as enrolled facilities back-capture historical data. The Western Cape government has been unable to provide daily data on patients who are on oxygen or ventilated. Health REPUBLIC OF SOUTH AFRICA The data below refer to admitted patients with laboratory-confirmed COVID-19.

NATIONAL INSTITUTE FOR COMMUNICABLE DISEASES

| Summary of reported COVID-19 admissions by province, by sector |                         |                       |                 |                       |                       |                     |                         |                         |                               |  |
|----------------------------------------------------------------|-------------------------|-----------------------|-----------------|-----------------------|-----------------------|---------------------|-------------------------|-------------------------|-------------------------------|--|
| Sector                                                         | Facilities<br>Reporting | Admissions<br>to Date | Died to<br>Date | Discharged<br>to date | Currently<br>Admitted | Currently<br>in ICU | Currently<br>Ventilated | Currently<br>Oxygenated | Admissions in<br>Previous Day |  |
| Private                                                        | 252                     | 118137                | 20282           | 94430                 | 2029                  | 497                 | 215                     | 218                     | 11                            |  |
| Public                                                         | 395                     | 141815                | 33627           | 98484                 | 1632                  | 88                  | 94                      | 517                     | 16                            |  |
| Total                                                          | 647                     | 259952                | 53909           | 192914                | 3661                  | 585                 | 309                     | 735                     | 27                            |  |