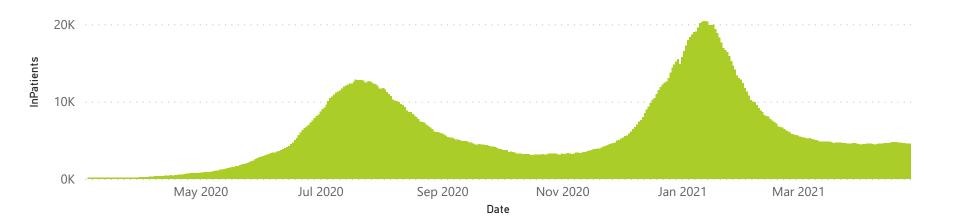

282           | 94430                 | 2029                  | 497                 | 215                     | 218                     | 11                            |  |
| Public                                                         | 395                     | 141815                | 33627           | 98484                 | 1632                  | 88                  | 94                      | 517                     | 16                            |  |
| Total                                                          | 647                     | 259952                | 53909           | 192914                | 3661                  | 585                 | 309                     | 735                     | 27                            |  |

#### Daily current In-Patients over time



#### Tuesday, 27 April 2021

## NICD COVID-19 Surveillance in Selected Hospitals

Private



The number of reported admissions may change day-to-day as enrolled facilities back-capture historical data. There are some discharges and deaths that are in the process of being updated in Gauteng hospitals which will change the outcomes. The data below refer to admitted patients with laboratory-confirmed COVID-19.

NATIONAL INSTITUTE FOR COMMUNICABLE DISEASES







Female Male Unknown



● Female ● Male



Tuesday, 27 April 2021

## NICD COVID-19 Surveillance in Selected Hospitals

Private

health Department: Health REPUBLIC OF SOUTH AFRICA

The number of reported admissions may change day-to-day as enrolled facilities back-capture historical data. The Western Cape government has been unable t