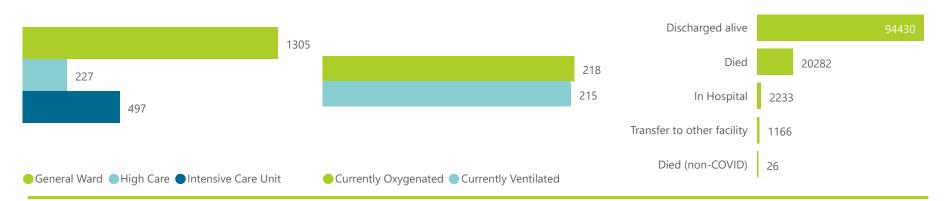

NATIONAL INSTITUTE FOR COMMUNICABLE DISEASES

| Summary of reported COVID-19 admissions by province, by sector |                         |                       |                 |                       |                       |                     |                         |                         |                               |  |
|----------------------------------------------------------------|-------------------------|-----------------------|-----------------|-----------------------|-----------------------|---------------------|-------------------------|-------------------------|-------------------------------|--|
| Sector                                                         | Facilities<br>Reporting | Admissions<br>to Date | Died to<br>Date | Discharged<br>to date | Currently<br>Admitted | Currently<br>in ICU | Currently<br>Ventilated | Currently<br>Oxygenated | Admissions in<br>Previous Day |  |
| Private                                                        | 252                     | 118137                | 20282           | 94430                 | 2029                  | 497                 | 215                     | 218                     | 11                            |  |
| Public                                                         | 395                     | 141815                | 33627           | 98484                 | 1632                  | 88                  | 94                      | 517                     | 16                            |  |
| Total                                                          | 647                     | 259952                | 53909           | 192914                | 3661                  | 585                 | 309                     | 735                     | 27                            |  |

## NICD COVID-19 Surveillance in Selected Hospitals

Private

health Department: Health REPUBLIC OF SOUTH AFRICA

The number of reported admissions may change day-to-day as enrolled facilities back-capture historical data. The Western Cape government has been unable to provide daily data on patients who are on oxygen or ventilated. The data below refer to admitted patients with laboratory-confirmed COVID-19.

NATIONAL INSTITUTE FOR COMMUNICABLE DISEASES

| Summary of reported COVID-19 admissions by province |                         |                       |                 |                       |                       |                     |                         |                         |                               |
|-----------------------------------------------------|-------------------------|-----------------------|-----------------|-----------------------|-----------------------|---------------------|-------------------------|-------------------------|-------------------------------|
| Province                                            | Facilities<br>Reporting | Admissions<br>to Date | Died to<br>Date | Discharged<br>to date | Currently<br>Admitted | Currently<br>in ICU | Currently<br>Ventilated | Currently<br>Oxygenated | Admissions in<br>Previous Day |
| Eastern Cap                                         | be 18                   | 9478                  | 2279            | 7120                  | 39                    | 10                  | 1                       | 2                       | 0                             |
| Free State                                          | 20                      | 6636                  | 1072            | 5286                  | 190                   | 29                  | 24                      | 24                      | 1                             |
| Gauteng                                             | 91                      | 36980                 | 5805            | 29989                 | 880                   | 261                 | 104                     | 61                      | 2                             |
| KwaZulu-Na                                          | tal 46                  | 27122                 | 5066            | 21405                 | 304                   | 54                  | 16                      | 51                      | 0                             |
| Limpopo                                             | 7                       | 4440                  | 977             | 3359                  | 33                    | 4                   | 1                       | 4                       | 2                             |
| Mpumalang                                           | ja 9                    | 5137                  | 739             | 4267                  | 76                    | 35                  | 22                      | 5                       | 0                             |
| North Wes                                           | t 12                    | 5986                  | 743             | 4837                  | 130                   | 26                  | 17                      | 36                      | 6                             |
| Northern Ca                                         | pe 8                    | 2511                  | 334             | 1986                  | 89                    | 18                  | 13                      | 6                       | 0                             |
| Total                                               | 252                     | 118137                | 20282           | 94430                 | 2029                  | 497                 | 215                     | 218                     | 11 ~                          |
| <                                                   |                         |                       |                 |                       |                       |                     |                         |                         | >                             |