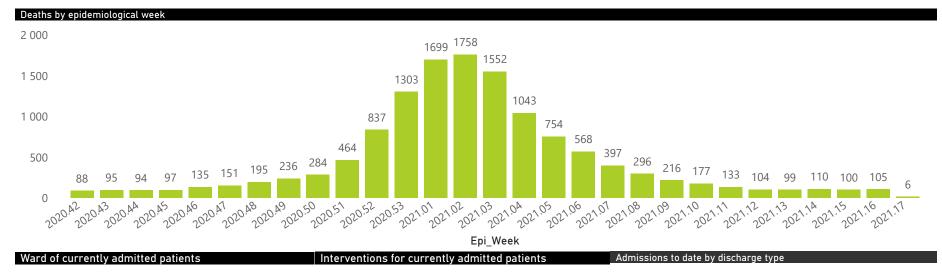

#### Tuesday, 27 April 2021

## NICD COVID-19 Surveillance in Selected Hospitals

National

health Department: Health REPUBLIC OF SOUTH AFRICA

The number of reported admissions may change day-to-day as enrolled facilities back-capture historical data. There are some discharges and deaths that are in the process of being updated in Gauteng hospitals which will change the outcomes. The data below refer to admitted patients with laboratory-confirmed COVID-19.