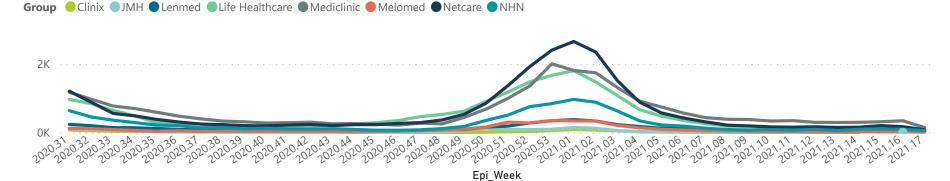

## NICD COVID-19 Surveillance in Selected Hospitals

Private

Hospital admissions by proving

Admissions by hospital group

The number of reported admissions may change day-to-day as enrolled facilities back-capture historical data. The Western Cape government has been unable to provide daily data on patients who are on oxygen or ventilated.

Summary of reported COVID-19 admissions by hospital group Hospital\_Group Facilities Admissions Discharged Currently Admissions in Ventilated Oxygenated Reporting to Date Date to date Admitted in ICU Previous Day NHN Netcare Life Healthcare Mediclinic Lenmed Clinix JMH **Total** 