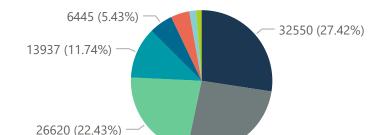

The data below refer to admitted patients with laboratory-confirmed COVID-19.

NATIONAL INSTITUTE FOR COMMUNICABLE DISEASES

| mmary of reported COVID-19 admissions by province |                         |                       |                 |                       |                       |                     |                         |                         |                               |
|---------------------------------------------------|-------------------------|-----------------------|-----------------|-----------------------|-----------------------|---------------------|-------------------------|-------------------------|-------------------------------|
| Province                                          | Facilities<br>Reporting | Admissions<br>to Date | Died to<br>Date | Discharged<br>to date | Currently<br>Admitted | Currently<br>in ICU | Currently<br>Ventilated | Currently<br>Oxygenated | Admissions in<br>Previous Day |
| Eastern Cape                                      | 18                      | 9485                  | 2279            | 7126                  | 40                    | 9                   | 3                       | 2                       | 1                             |
| Free State                                        | 20                      | 6704                  | 1078            | 5332                  | 206                   | 35                  | 27                      | 27                      | 3                             |
| Gauteng                                           | 91                      | 37164                 | 5825            | 30123                 | 908                   | 280                 | 101                     | 68                      | 25                            |
| KwaZulu-Natal                                     | 46                      | 27167                 | 5071            | 21437                 | 312                   | 57                  | 18                      | 52                      | 7                             |
| Limpopo                                           | 7                       | 4451                  | 979             | 3367                  | 33                    | 4                   | 0                       | 4                       |                               |
| Mpumalanga                                        | 9                       | 5165                  | 741             | 4289                  | 80                    | 32                  | 21                      | 11                      |                               |
| North West                                        | 12                      | 6022                  | 747             | 4867                  | 132                   | 26                  | 17                      | 40                      |                               |
| Northern Cape                                     | 8                       | 2558                  | 336             | 2019                  | 101                   | 25                  | 21                      | 17                      |                               |
| Total                                             | 252                     | 118698                | 20324           | 94858                 | 2116                  | 536                 | 228                     | 257                     | 6                             |