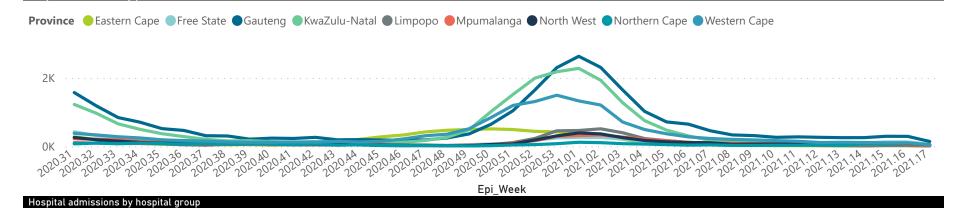

## NICD COVID-19 Surveillance in Selected Hospitals

Private

Hospital admissions by proving

Admissions by hospital group

The number of reported admissions may change day-to-day as enrolled facilities back-capture historical data. The Western Cape government has been unable to provide daily data on patients who are on oxygen or ventilated.

The data below refer to admitted patients with laboratory-confirmed COVID-19.

NATIONAL INSTITUTE FOR COMMUNICABLE DISEASES

| mmary of reported COVID-19 admissions by province |                         |                       |                 |                       |                       |                     |                         |                         |                               |
|---------------------------------------------------|-------------------------|-----------------------|-----------------|-----------------------|-----------------------|---------------------|-------------------------|-------------------------|-------------------------------|
| Province                                          | Facilities<br>Reporting | Admissions<br>to Date | Died to<br>Date | Discharged<br>to date | Currently<br>Admitted | Currently<br>in ICU | Currently<br>Ventilated | Currently<br>Oxygenated | Admissions in<br>Previous Day |
| Eastern Cape                                      | 18                      | 9485                  | 2279            | 7126                  | 40                    | 9                   | 3                       | 2                       | 1                             |
| Free State                                        | 20                      | 6704                  | 1078            | 5332                  | 206                   | 35                  | 27                      | 27                      | 3                             |
| Gauteng                                           | 91                      | 37164                 | 5825            | 30123                 | 908                   | 280                 | 101                     | 68                      | 25                            |
| KwaZulu-Natal                                     | 46                      | 27167                 | 5071            | 21437                 | 312                   | 57                  | 18                      | 52                      | 7                             |
| Limpopo                                           | 7                       | 4451                  | 979             | 3367                  | 33                    | 4                   | 0                       | 4                       |                               |
| Mpumalanga                                        | 9                       | 5165                  | 741             | 4289                  | 80                    | 32                  | 21                      | 11                      |                               |
| North West                                        | 12                      | 6022                  | 747             | 4867                  | 132                   | 26                  | 17                      | 40                      |                               |
| Northern Cape                                     | 8                       | 2558                  | 336             | 2019                  | 101                   | 25                  | 21                      | 17                      |                               |
| Total                                             | 252                     | 118698                | 20324           | 94858                 | 2116                  | 536                 | 228                     | 257                     | 6                             |