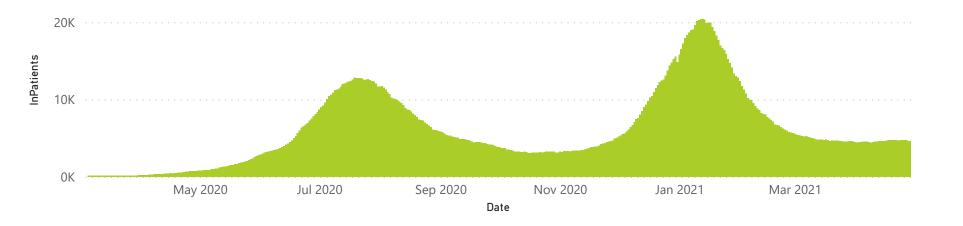

| 118698                | 20324           | 94858                 | 2116                  | 536                 | 228                     | 257                     | 66                            |  |
| Public                                                         | 395                     | 142472                | 33843           | 98858                 | 1648                  | 84                  | 91                      | 541                     | 60                            |  |
| Total                                                          | 647                     | 261170                | 54167           | 193716                | 3764                  | 620                 | 319                     | 798                     | 126                           |  |





## NICD COVID-19 Surveillance in Selected Hospitals

Private



536

■ General Ward ■ High Care ■ Intensive Care Unit

The number of reported admissions may change day-to-day as enrolled facilities back-capture historical data. There are some discharges and deaths that are in the process of being updated in Gauteng hospitals which will change the outcomes. The data below refer to admitted patients with laboratory-confirmed COVID-19.





228

Currently OxygenatedCurrently Ventilated

In Hospital

Transfer to other facility

Died (non-COVID)

2323

1167

## NICD COVID-19 Surveillance in Selected Hospitals

Private



Hospital admissions by proving

Admissions by hospital group

The number of reported admissions may change day-to-day as enrolled facilities back-capture historical data. The