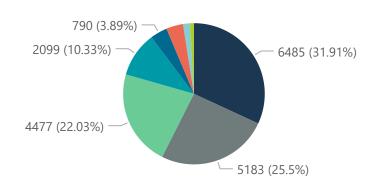

Summary of reported COVID-19 admissions by hospital group Hospital\_Group Facilities Admissions Discharged Currently Admissions in Ventilated Oxygenated Reporting to Date Date to date Admitted in ICU Previous Day NHN Netcare Life Healthcare Mediclinic Lenmed Clinix JMH **Total** 