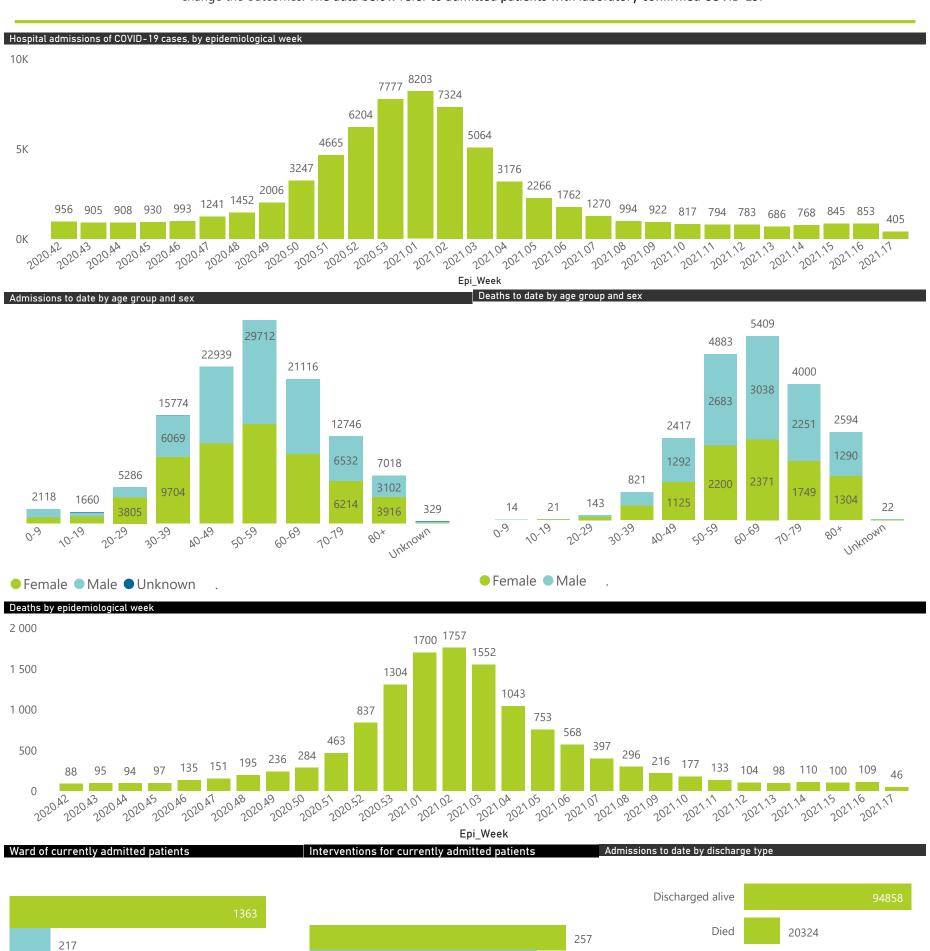

● Female ■ Male ■ Unknown

The number of reported admissions may change day-to-day as enrolled facilities back-capture historical data. There are some discharges and deaths that are in the process of being updated in Gauteng hospitals which will change the outcomes. The data below refer to admitted patients with laboratory-confirmed COVID-19.

● Female ■ Male ■ Unknown

## NICD COVID-19 Surveillance in Selected Hospitals

The number of reported admissions may change day-to-day as enrolled facilities back-capture historical data. The Western Cape government has been unable to provide daily data on patients who are on oxygen or ventilated.

The data below refer to admitted patients with laboratory-confirmed COVID-19.

| <u> </u>      |                         | ns by province, by sect |                 |                       |                       | •                   |                         |                         |                               |
|---------------|-------------------------|-------------------------|-----------------|-----------------------|-----------------------|---------------------|-------------------------|-------------------------|-------------------------------|
| Province      | Facilities<br>Reporting | Admissions to Date      | Died to<br>Date | Discharged<br>to date | Currently<br>Admitted | Currently<br>in ICU | Currently<br>Ventilated | Currently<br>Oxygenated | Admissions in<br>Previous Day |
| Eastern Cape  | 103                     | 31680                   | 9444            | 20539                 | 69                    | 9                   | 3                       | 11                      | 2                             |
| Private       | 18                      | 9485                    | 2279            | 7126                  | 40                    | 9                   | 3                       | 2                       | 1                             |
| Public        | 85                      | 22195                   | 7165            | 13413                 | 29                    | 0                   | 0                       | 9                       | 1                             |
| Free State    | 55                      | 15144                   | 2965            | 10442                 | 413                   | 38                  | 42                      | 145                     | 32                            |
| Private       | 20                      | 6704                    | 1078            | 5332                  | 206                   | 35                  | 27                      | 27                      | 8                             |
| Public        | 35                      | 8440                    | 1887            | 5110                  | 207                   | 3                   | 15                      | 118                     | 24                            |
| Gauteng       | 130                     | 67717                   | 13224           | 51661                 | 1315                  | 296                 | 120                     | 194                     | 36                            |
| Private       | 91                      | 37164                   | 5825            | 30123                 | 908                   | 280                 | 101                     | 68                      | 25                            |
| Public        | 39                      | 30553                   | 7399            | 21538                 | 407                   | 16                  | 19                      | 126                     | 11                            |
| KwaZulu-Natal | 116                     | 48766                   | 10871           | 35192                 | 403                   | 60                  | 23                      | 86                      | 7                             |
| Private       | 46                      | 27167                   | 5071            | 21437                 | 312                   | 57                  | 18                      | 52                      | 7                             |
| Public        | 70                      | 21599                   | 5800            | 13755                 | 91                    | 3                   | 5                       | 34                      | 0                             |
| Limpopo       | 48                      | 9452                    | 2621            | 6468                  | 55                    | 6                   | 2                       | 13                      | 3                             |
| Private       | 7                       | 4451                    | 979             | 3367                  | 33                    | 4                   | 0                       | 4                       | 1                             |
| Public        | 41                      | 5001                    | 1642            | 3101                  | 22                    | 2                   | 2                       | 9                       | 2                             |
| Mpumalanga    | 40                      | 10033                   | 2410            | 7149                  | 164                   | 46                  | 39                      | 60                      | 7                             |
| Private       | 9                       | 5165                    | 741             | 4289                  | 80                    | 32                  | 21                      | 11                      | 1                             |
| Public        | 31                      | 4868                    | 1669            | 2860                  | 84                    | 14                  | 18                      | 49                      | 6                             |
| North West    | 29                      | 14469                   | 1846            | 11050                 | 338                   | 32                  | 22                      | 128                     | 21                            |
| Private       | 12                      | 6022                    | 747             | 4867                  | 132                   | 26                  | 17                      | 40                      | 9                             |
| Public        | 17                      | 8447                    | 1099            | 6183                  | 206                   | 6                   | 5                       | 88                      | 12                            |
| Northern Cape | 25                      | 4611                    | 787             | 3330                  | 262                   | 34                  | 48                      | 125                     | 7                             |
| Private       | 8                       | 2558                    | 336             | 2019                  | 101                   | 25                  | 21                      | 17                      | 6                             |
| Public        | 17                      | 2053                    | 451             | 1311                  | 161                   | 9                   | 27                      | 108                     | 1                             |
| Western Cape  | 101                     | 59298                   | 9999            | 47885                 | 745                   | 99                  | 20                      | 36                      | 11                            |
| Private       | 41                      | 19982                   | 3268            | 16298                 | 304                   | 68                  | 20                      | 36                      | 8                             |
| Public        | 60                      | 39316                   | 6731            | 31587                 | 441                   | 31                  |                         |                         | 3                             |
| Total         | 647                     | 261170                  | 54167           | 193716                | 3764                  | 620                 | 319                     | 798                     | 126                           |