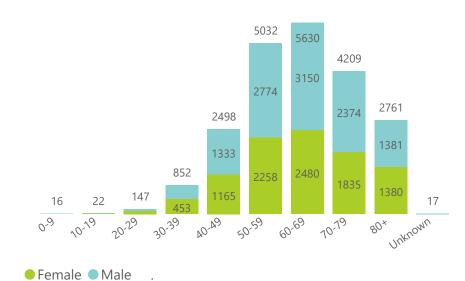

Deaths to date by age group and sex Admissions to date by age group and sex 60576 16101 52678 46497 11817 11754 7873 37099 32211 5812 5681 6583 6045 18287 15780 2710 3052 5831 2994 6158 5907 6003 6068 5334 933 3870 1469 170 191 2989 104 9614 1641 Unknown 10-19 40-49 50-59 10-19 20-29 30-39 40-49 50-59 60-69 10-79 0.9 20-29 30-39 60-69 10-79 Unknown 0.9 80× 80×

● Female ● Male ● Unknown