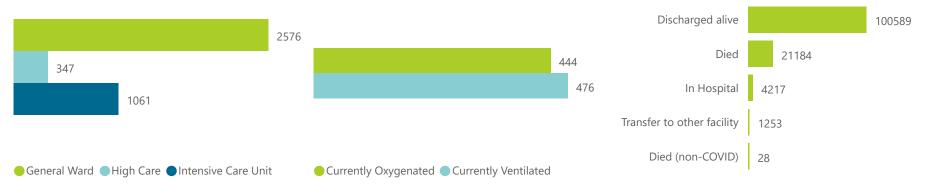

NATIONAL INSTITUTE FOR COMMUNICABLE DISEASES

| Summary of reported COVID-19 admissions by province, by sector |                         |                       |                 |                       |                       |                     |                         |                         |                               |  |
|----------------------------------------------------------------|-------------------------|-----------------------|-----------------|-----------------------|-----------------------|---------------------|-------------------------|-------------------------|-------------------------------|--|
| Sector                                                         | Facilities<br>Reporting | Admissions<br>to Date | Died to<br>Date | Discharged<br>to date | Currently<br>Admitted | Currently<br>in ICU | Currently<br>Ventilated | Currently<br>Oxygenated | Admissions in<br>Previous Day |  |
| Private                                                        | 253                     | 127271                | 21184           | 100589                | 3984                  | 1061                | 476                     | 444                     | 167                           |  |
| Public                                                         | 394                     | 148567                | 35508           | 102833                | 2273                  | 98                  | 132                     | 843                     | 94                            |  |
| Total                                                          | 647                     | 275838                | 56692           | 203422                | 6257                  | 1159                | 608                     | 1287                    | 261                           |  |