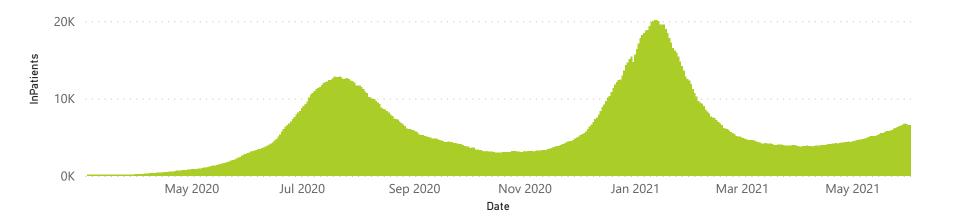

1184           | 100589                | 3984                  | 1061                | 476                     | 444                     | 167                           |  |
| Public                                                         | 394                     | 148567                | 35508           | 102833                | 2273                  | 98                  | 132                     | 843                     | 94                            |  |
| Total                                                          | 647                     | 275838                | 56692           | 203422                | 6257                  | 1159                | 608                     | 1287                    | 261                           |  |

### Daily current In-Patients over time



#### Wednesday, 02 June 2021

## NICD COVID-19 Surveillance in Selected Hospitals

Private



The number of reported admissions may change day-to-day as enrolled facilities back-capture historical data. There are some discharges and deaths that are in the process of being updated in Gauteng hospitals which will change the outcomes. The data below refer to admitted patients with laboratory-confirmed COVID-19.

NATIONAL INSTITUTE FOR COMMUNICABLE DISEASES







Female Male Unknown





# NICD COVID-19 Surveillance in Selected Hospitals

Private

health Department: Health REFUBLIC OF SOUTH AFRICA

The number of reported admissions may change day-to-day as enrolled facilities back-capture historical data. The Western Cape government has been unable to provide daily data on patients who are