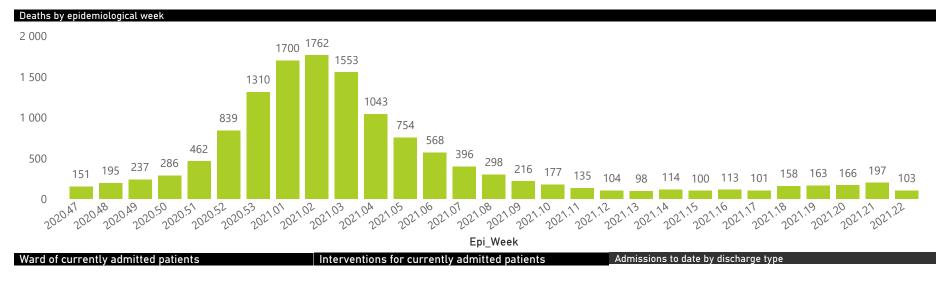

# NICD COVID-19 Surveillance in Selected Hospitals

National

health Desemment: REPUBLIC OF SOUTH AFRICA The number of reported admissions may change day-to-day as enrolled facilities back-capture historical data. The Western Cape government has been unable to provide daily data on patients who are on oxygen or ventilated. The data below refer to admitted patients with laboratory-confirmed COVID-19.