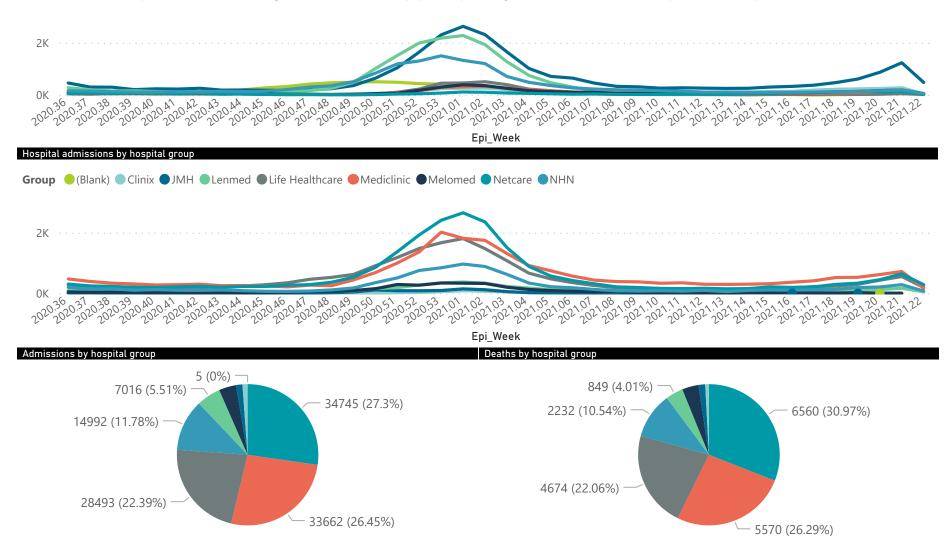

#### Summary of reported COVID-19 admissions by hospital group

| Hospital_Group  | Facilities<br>Reporting<br>▼ | Admissions<br>to Date | Died to<br>Date | Discharged<br>to date | Currently<br>Admitted | Currently<br>in ICU | Currently<br>Ventilated | Currently<br>Oxygenated | Admissions in<br>Previous Day |
|-----------------|------------------------------|-----------------------|-----------------|-----------------------|-----------------------|---------------------|-------------------------|-------------------------|-------------------------------|
| NHN             | 69                           | 14992                 | 2232            | 11484                 | 368                   | 68                  | 56                      | 220                     | 22                            |
| Netcare         | 59                           | 34745                 | 6560            | 26757                 | 1231                  | 362                 | 93                      | 8                       | 86                            |
| Life Healthcare | 50                           | 28493                 | 4674            | 23052                 | 730                   | 229                 | 71                      | 64                      | 27                            |
| Mediclinic      | 48                           | 33662                 | 5570            | 27078                 | 901                   | 258                 | 179                     | 59                      | 19                            |
| Lenmed          | 10                           | 7016                  | 849             | 5612                  | 383                   | 72                  | 36                      | 48                      | 13                            |
| Clinix          | 6                            | 1488                  | 178             | 1115                  | 161                   | 38                  | 27                      | 11                      | 0                             |
| JMH             | 5                            | 1852                  | 324             | 1467                  | 32                    | 0                   | 0                       | 8                       | 0                             |
| Total           | 253                          | E010<br><b>127271</b> | 205<br>21184    | 100589                | 175<br><b>3984</b>    | ⊃⊿<br><b>1061</b>   | 1 <i>4</i><br>476       | 26<br><b>444</b>        | 167                           |