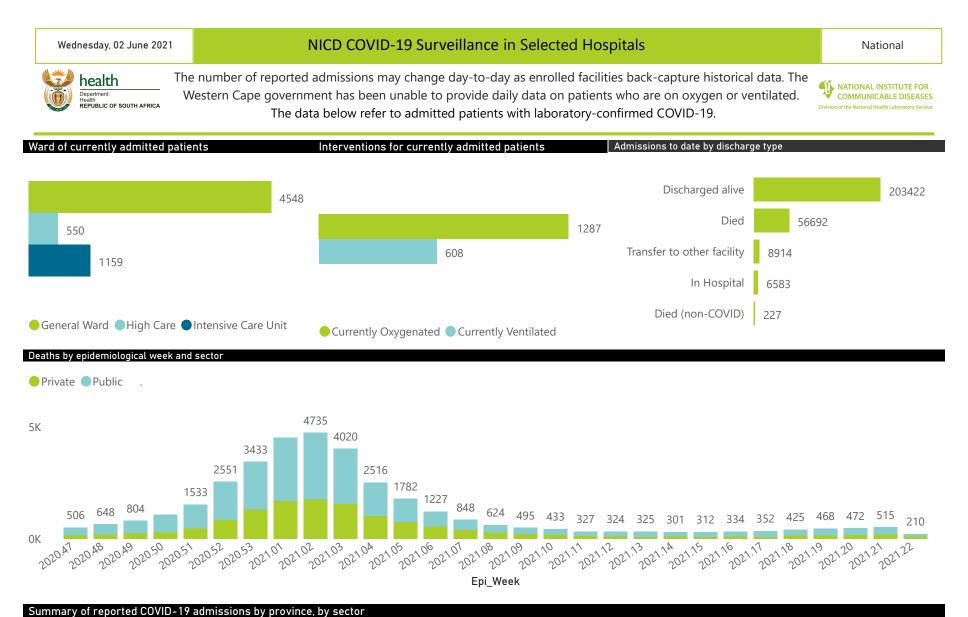

#### Wednesday, 02 June 2021

# NICD COVID-19 Surveillance in Selected Hospitals

National

health Department: Health REPUBLIC OF SOUTH AFRICA

Private Public

The number of reported admissions may change day-to-day as enrolled facilities back-capture historical data. There are some discharges and deaths that are in the process of being updated in Gauteng hospitals which will change the outcomes. The data below refer to admitted patients with laboratory-confirmed COVID-19.

#### Currently in ICU Currently Province Facilities Admissions Died to Admissions in Discharged Currently Currently Reporting to Date Date to date Admitted Ventilated Oxygenated Previous Day **Eastern Cape** Private Public Δ **Free State** Private Public Gauteng Private Public KwaZulu-Natal Private Public Limpopo Private Public Mpumalanga Private Public **North West** Private Public **Northern Cape** Private Public Western Cape Private Public Total

NATIONAL INSTITUTE FOR COMMUNICABLE DISEASES

| Summary of reported COVID-19 admissions by province, by sector |                         |                       |                 |                       |                       |                     |                         |                         |                               |  |
|----------------------------------------------------------------|-------------------------|-----------------------|-----------------|-----------------------|-----------------------|---------------------|-------------------------|-------------------------|-------------------------------|--|
| Sector                                                         | Facilities<br>Reporting | Admissions<br>to Date | Died to<br>Date | Discharged<br>to date | Currently<br>Admitted | Currently<br>in ICU | Currently<br>Ventilated | Currently<br>Oxygenated | Admissions in<br>Previous Day |  |
| Private                                                        | 253                     | 127271                | 21184           | 100589                | 3984                  | 1061                | 476                     | 444                     | 167                           |  |
| Public                                                         | 394                     | 148567                | 35508           | 102833                | 2273                  | 98                  | 132                     | 843                     | 94                            |  |
| Total                                                          | 647                     | 275838                | 56692           | 203422                | 6257                  | 1159                | 608                     | 1287                    | 261                           |  |