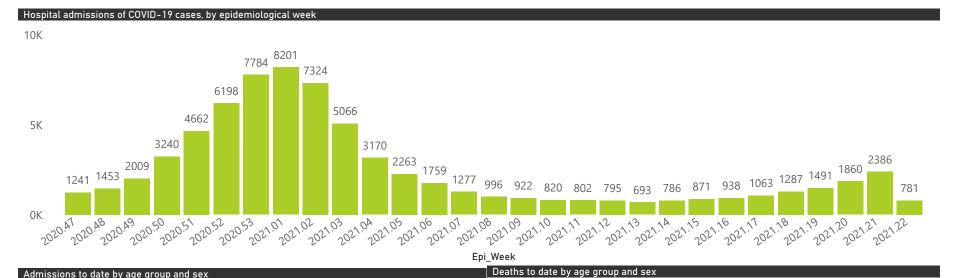

# NICD COVID-19 Surveillance in Selected Hospitals

National

health Department: Health REPUBLIC OF SOUTH AFRICA

Private Public

The number of reported admissions may change day-to-day as enrolled facilities back-capture historical data. There are some discharges and deaths that are in the process of being updated in Gauteng hospitals which will change the outcomes. The data below refer to admitted patients with laboratory-confirmed COVID-19.