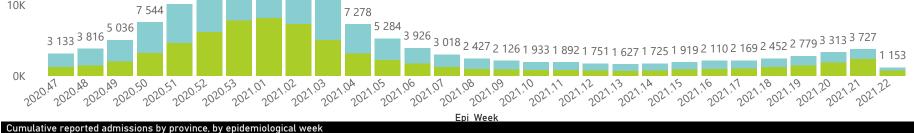

NATIONAL INSTITUTE FOR COMMUNICABLE DISEASES

Hospital admissions of COVID-19 cases, by health sector, by epidemiological week

Epi\_Week

😑 Eastern Cape 🔵 Free State 🔵 Gauteng 🔵 KwaZulu-Natal 🔵 Limpopo 🛑 Mpumalanga 🜑 North West 🔵 Northern Cape 🔵 Western Cape

Hospital admissions by province

Province 🔶 Eastern Cape 🔵 Free State 🔵 Gauteng 🔵 KwaZulu-Natal 🔍 Limpopo 🔴 Mpumalanga 🜑 North West 🜑 Northern Cape 🔵 Western Cape