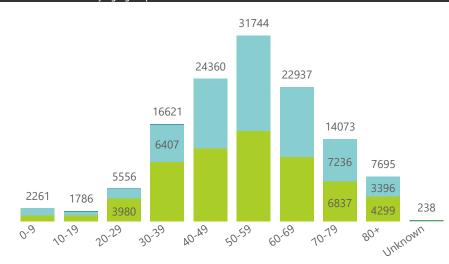

Deaths to date by age group and sex Admissions to date by age group and sex 60576 16101 52678 46497 11817 11754 7873 37099 32211 5812 5681 6583 6045 18287 15780 2710 3052 5831 2994 6158 5907 6003 6068 5334 933 3870 1469 170 191 2989 104 9614 1641 Unknown 10-19 40-49 50-59 10-19 20-29 30-39 40-49 50-59 60-69 10-79 0.9 20-29 30-39 60-69 10-79 Unknown 0.9 80× 80×

● Female ● Male ● Unknown