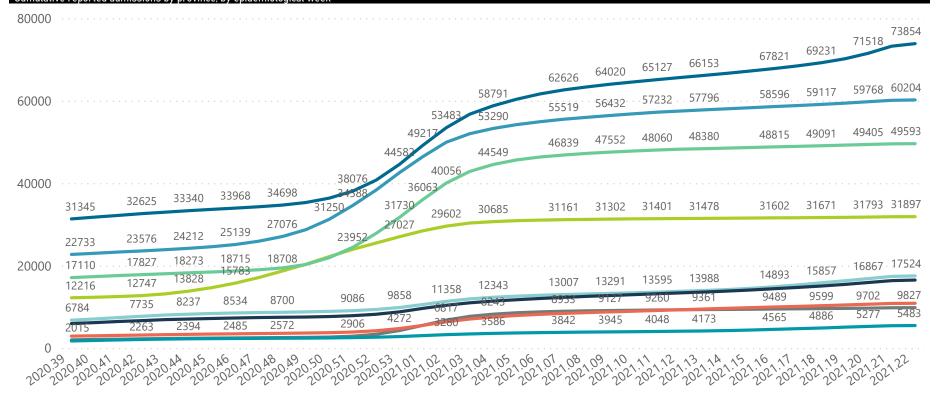

NATIONAL INSTITUTE FOR COMMUNICABLE DISEASES

Hospital admissions of COVID-19 cases, by health sector, by epidemiological week

Epi\_Week

😑 Eastern Cape 🔵 Free State 🔵 Gauteng 🔵 KwaZulu-Natal 🔵 Limpopo 🛑 Mpumalanga 🜑 North West 🔵 Northern Cape 🔵 Western Cape

Hospital admissions by province

Province 🔶 Eastern Cape 🔵 Free State 🔵 Gauteng 🔵 KwaZulu-Natal 🔍 Limpopo 🔴 Mpumalanga 🜑 North West 🜑 Northern Cape 🔵 Western Cape