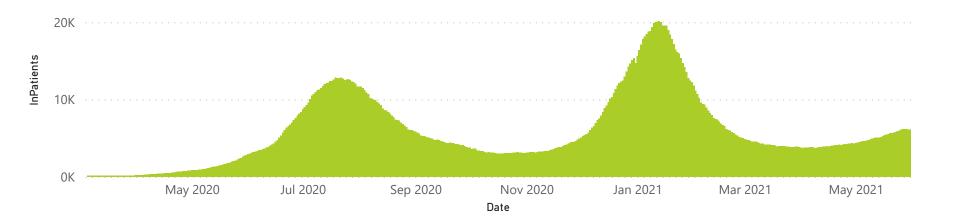

1103           | 99975                 | 3634                  | 950                 | 412                     | 481                     | 111                           |  |
| Public                                                         | 394                     | 147937                | 35394           | 102473                | 2159                  | 105                 | 127                     | 791                     | 64                            |  |
| Total                                                          | 646                     | 274162                | 56497           | 202448                | 5793                  | 1055                | 539                     | 1272                    | 175                           |  |

### Daily current In-Patients over time



#### Monday, 31 May 2021

## NICD COVID-19 Surveillance in Selected Hospitals

Private



The number of reported admissions may change day-to-day as enrolled facilities back-capture historical data. There are some discharges and deaths that are in the process of being updated in Gauteng hospitals which will change the outcomes. The data below refer to admitted patients with laboratory-confirmed COVID-19.

NATIONAL INSTITUTE FOR COMMUNICABLE DISEASES







● Female ● Male ● Unknown





Monday, 31 May 2021

# NICD COVID-19 Surveillance in Selected Hospitals

Private

health Department: Health REPUBLIC OF SOUTH AFRICA

The number of reported admissions may change day-to-day as enrolled facilities back-capture historical data. The Western Cape government has been unable to provide daily da