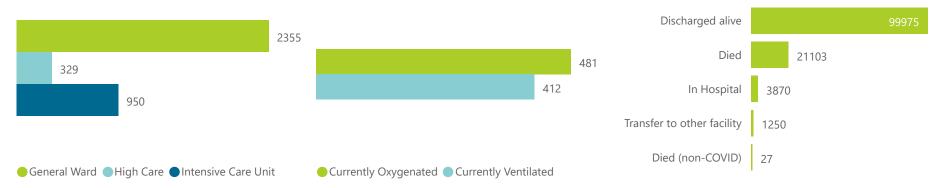

NATIONAL INSTITUTE FOR COMMUNICABLE DISEASES

| Summary of reported COVID-19 admissions by province, by sector |                         |                       |                 |                       |                       |                     |                         |                         |                               |  |
|----------------------------------------------------------------|-------------------------|-----------------------|-----------------|-----------------------|-----------------------|---------------------|-------------------------|-------------------------|-------------------------------|--|
| Sector                                                         | Facilities<br>Reporting | Admissions<br>to Date | Died to<br>Date | Discharged<br>to date | Currently<br>Admitted | Currently<br>in ICU | Currently<br>Ventilated | Currently<br>Oxygenated | Admissions in<br>Previous Day |  |
| Private                                                        | 252                     | 126225                | 21103           | 99975                 | 3634                  | 950                 | 412                     | 481                     | 111                           |  |
| Public                                                         | 394                     | 147937                | 35394           | 102473                | 2159                  | 105                 | 127                     | 791                     | 64                            |  |
| Total                                                          | 646                     | 274162                | 56497           | 202448                | 5793                  | 1055                | 539                     | 1272                    | 175                           |  |

NATIONAL INSTITUTE FOR COMMUNICABLE DISEASES

| Summary of reported COVID-19 admissions by province |                         |                       |                 |                       |                       |                     |                         |                         |                               |  |
|-----------------------------------------------------|-------------------------|-----------------------|-----------------|-----------------------|-----------------------|---------------------|-------------------------|-------------------------|-------------------------------|--|
| Province                                            | Facilities<br>Reporting | Admissions<br>to Date | Died to<br>Date | Discharged<br>to date | Currently<br>Admitted | Currently<br>in ICU | Currently<br>Ventilated | Currently<br>Oxygenated | Admissions in<br>Previous Day |  |
| Eastern Cape                                        | 18                      | 9627                  | 2294            | 7204                  | 90                    | 18                  | 6                       | 9                       | 5                             |  |
| Free State                                          | 20                      | 7840                  | 1247            | 6161                  | 329                   | 80                  | 60                      | 78                      | 11                            |  |
| Gauteng                                             | 91                      | 40597                 | 6085            | 32293                 | 1894                  | 554                 | 205                     | 165                     | 73                            |  |
| KwaZulu-Natal                                       | 46                      | 27495                 | 5118            | 21666                 | 364                   | 62                  | 21                      | 74                      | 3                             |  |
| Limpopo                                             | 7                       | 4607                  | 996             | 3484                  | 54                    | 9                   | 6                       | 4                       | 2                             |  |
| Mpumalanga                                          | 9                       | 5613                  | 792             | 4632                  | 127                   | 48                  | 23                      | 9                       | 1                             |  |
| North West                                          | 12                      | 6702                  | 796             | 5351                  | 229                   | 47                  | 26                      | 67                      | 7                             |  |
| Northern Cape                                       | 8                       | 3114                  | 435             | 2408                  | 148                   | 35                  | 29                      | 30                      | 3                             |  |
| Western Cape                                        | 41                      | 20630                 | 3340            | 16776                 | 399                   | 97                  | 36                      | 45                      | 6                             |  |
| Total                                               | 252                     | 126225                | 21103           | 99975                 | 3634                  | 950                 | 412                     | 481                     | 111                           |  |

#### Summary of reported COVID-19 admissions by hospital group

| Hospital_Group  | Facilities<br>Reporting | Admissions<br>to Date | Died to<br>Date | Discharged<br>to date | Currently<br>Admitted | Currently<br>in ICU | Currently<br>Ventilated | Currently<br>Oxygenated | Admissions in<br>Previous Day |
|-----------------|-------------------------|-----------------------|-----------------|-----------------------|-----------------------|---------------------|-------------------------|-------------------------|-------------------------------|
| NHN             | 69                      | 14893                 | 2221            | 11425                 | 343                   | 59                  | 45                      | 207                     | 17                            |
| Netcare         | 59                      | 34423                 | 6561            | 26550                 | 1115                  | 326                 | 81                      | 7                       | 49                            |
| Life Healthcare | 50                      | 28289                 | 4649            | 22918                 | 684                   | 202                 | 68                      | 73                      | 29                            |
| Mediclinic      | 48                      | 33299                 | 5529            | 26898                 | 754                   | 226                 | 143                     | 75                      | 8                             |
| Lenmed          | 10                      | 6963                  | 846             | 5585                  | 363                   | 65                  | 34                      | 72                      | 8                             |
| Clinix          | 6                       | 1488                  | 178             | 1115                  | 161                   | 38                  | 27                      | 11                      | 0                             |
| JMH             | 5                       | 1852                  | 324             | 1467                  | 32                    | 0                   | 0                       | 8                       | 0                             |
| Melomed         | 5                       | 5018                  | 795             | 4017                  | 182                   | 34                  | 14                      | 28                      | 0                             |
| Total           | 252                     | 126225                | 21103           | 99975                 | 3634                  | 950                 | 412                     | 481                     | 111                           |