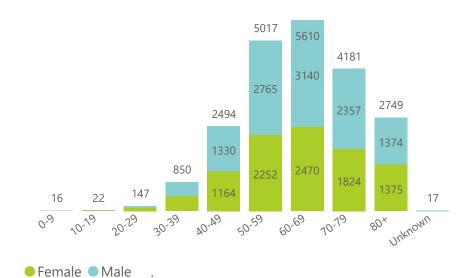

# NICD COVID-19 Surveillance in Selected Hospitals

National

health BLIC OF SOUTH AFRICA

The number of reported admissions may change day-to-day as enrolled facilities back-capture historical data. There are some discharges and deaths that are in the process of being updated in Gauteng hospitals which will change the outcomes. The data below refer to admitted patients with laboratory-confirmed COVID-19.