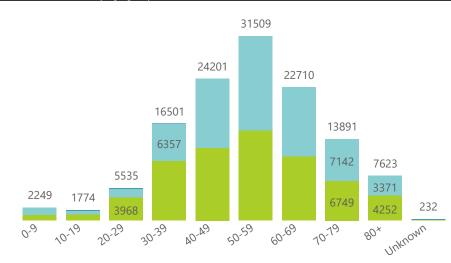

# NICD COVID-19 Surveillance in Selected Hospitals

National

health BLIC OF SOUTH AFRICA

The number of reported admissions may change day-to-day as enrolled facilities back-capture historical data. There are some discharges and deaths that are in the process of being updated in Gauteng hospitals which will change the outcomes. The data below refer to admitted patients with laboratory-confirmed COVID-19.