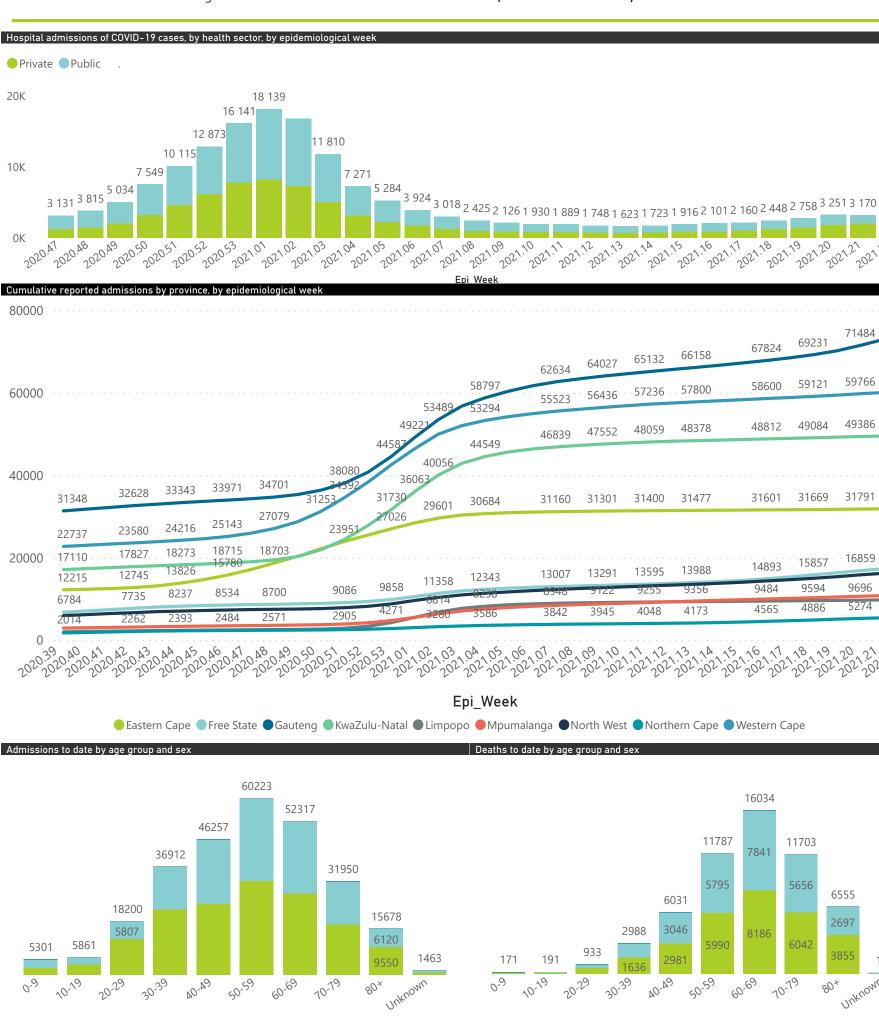

# NICD COVID-19 Surveillance in Selected Hospitals

National

health BLIC OF SOUTH AFRICA

The number of reported admissions may change day-to-day as enrolled facilities back-capture historical data. There are some discharges and deaths that are in the process of being updated in Gauteng hospitals which will change the outcomes. The data below refer to admitted patients with laboratory-confirmed COVID-19.