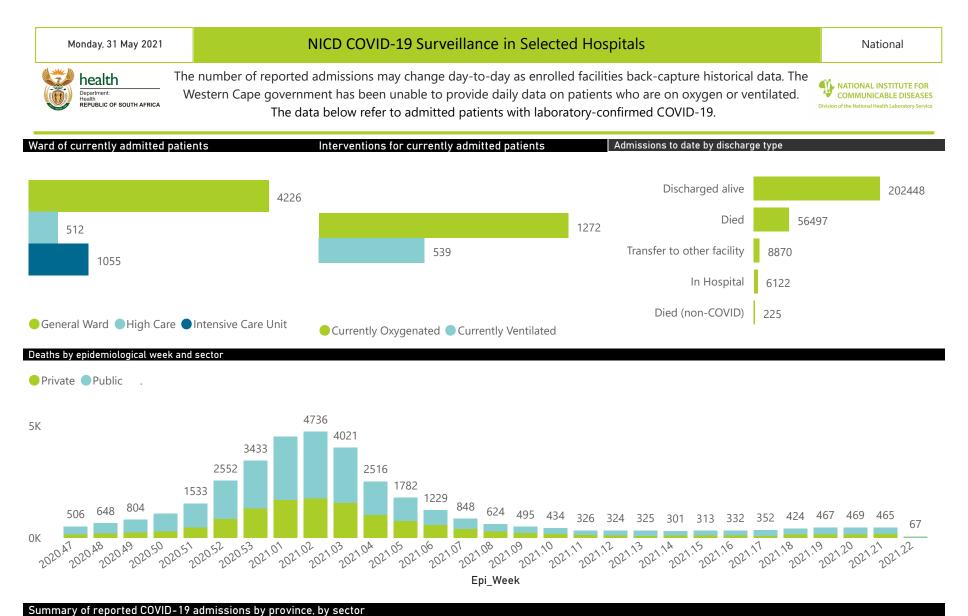

# NICD COVID-19 Surveillance in Selected Hospitals

National

health Department: Health Health Health Health Health Westerr

The number of reported admissions may change day-to-day as enrolled facilities back-capture historical data. The Western Cape government has been unable to provide daily data on patients who are on oxygen or ventilated. The data below refer to admitted patients with laboratory-confirmed COVID-19.

NATIONAL INSTITUTE FOR COMMUNICABLE DISEASES

| Summary of reported COVID-19 admissions by province, by sector |                         |                       |                 |                       |                       |                     |                         |                         |                               |  |
|----------------------------------------------------------------|-------------------------|-----------------------|-----------------|-----------------------|-----------------------|---------------------|-------------------------|-------------------------|-------------------------------|--|
| Sector                                                         | Facilities<br>Reporting | Admissions<br>to Date | Died to<br>Date | Discharged<br>to date | Currently<br>Admitted | Currently<br>in ICU | Currently<br>Ventilated | Currently<br>Oxygenated | Admissions in<br>Previous Day |  |
| Private                                                        | 252                     | 126225                | 21103           | 99975                 | 3634                  | 950                 | 412                     | 481                     | 111                           |  |
| Public                                                         | 394                     | 147937                | 35394           | 102473                | 2159                  | 105                 | 127                     | 791                     | 64                            |  |
| Total                                                          | 646                     | 274162                | 56497           | 202448                | 5793                  | 1055                | 539                     | 1272                    | 175                           |  |