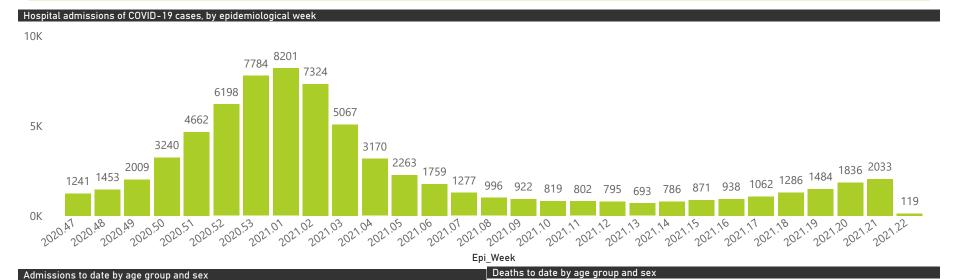

# NICD COVID-19 Surveillance in Selected Hospitals

National

health BLIC OF SOUTH AFRICA

The number of reported admissions may change day-to-day as enrolled facilities back-capture historical data. There are some discharges and deaths that are in the process of being updated in Gauteng hospitals which will change the outcomes. The data below refer to admitted patients with laboratory-confirmed COVID-19.