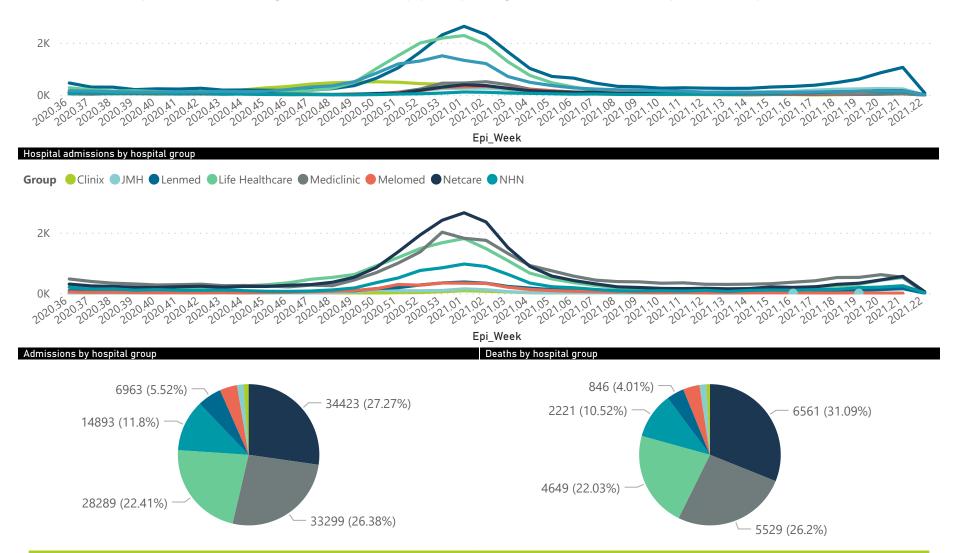

#### Summary of reported COVID-19 admissions by hospital group

| Hospital_Group  | Facilities<br>Reporting | Admissions<br>to Date | Died to<br>Date | Discharged<br>to date | Currently<br>Admitted | Currently<br>in ICU | Currently<br>Ventilated | Currently<br>Oxygenated | Admissions in<br>Previous Day |
|-----------------|-------------------------|-----------------------|-----------------|-----------------------|-----------------------|---------------------|-------------------------|-------------------------|-------------------------------|
| NHN             | 69                      | 14893                 | 2221            | 11425                 | 343                   | 59                  | 45                      | 207                     | 17                            |
| Netcare         | 59                      | 34423                 | 6561            | 26550                 | 1115                  | 326                 | 81                      | 7                       | 49                            |
| Life Healthcare | 50                      | 28289                 | 4649            | 22918                 | 684                   | 202                 | 68                      | 73                      | 29                            |
| Mediclinic      | 48                      | 33299                 | 5529            | 26898                 | 754                   | 226                 | 143                     | 75                      | 8                             |
| Lenmed          | 10                      | 6963                  | 846             | 5585                  | 363                   | 65                  | 34                      | 72                      | 8                             |
| Clinix          | 6                       | 1488                  | 178             | 1115                  | 161                   | 38                  | 27                      | 11                      | 0                             |
| JMH             | 5                       | 1852                  | 324             | 1467                  | 32                    | 0                   | 0                       | 8                       | 0                             |
| Melomed         | 5                       | 5018                  | 795             | 4017                  | 182                   | 34                  | 14                      | 28                      | 0                             |
| Total           | 252                     | 126225                | 21103           | 99975                 | 3634                  | 950                 | 412                     | 481                     | 111                           |

Hospital admissions by province

Province 🔶 Eastern Cape 🔵 Free State 🔵 Gauteng 🔵 KwaZulu-Natal 🔍 Limpopo 🔴 Mpumalanga 🜑 North West 🜑 Northern Cape 🔵 Western Cape