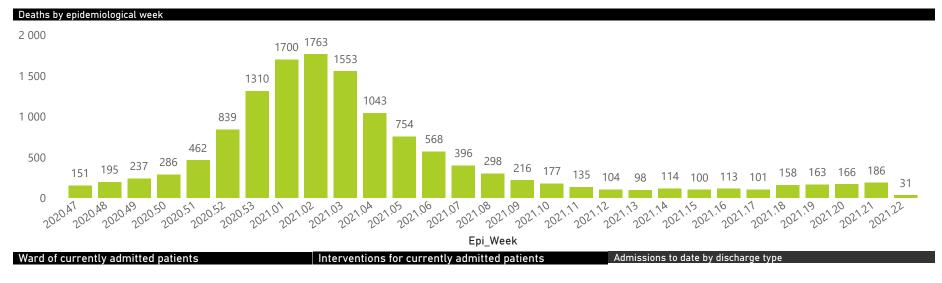

# NICD COVID-19 Surveillance in Selected Hospitals

National

health BLIC OF SOUTH AFRICA

The number of reported admissions may change day-to-day as enrolled facilities back-capture historical data. There are some discharges and deaths that are in the process of being updated in Gauteng hospitals which will change the outcomes. The data below refer to admitted patients with laboratory-confirmed COVID-19.