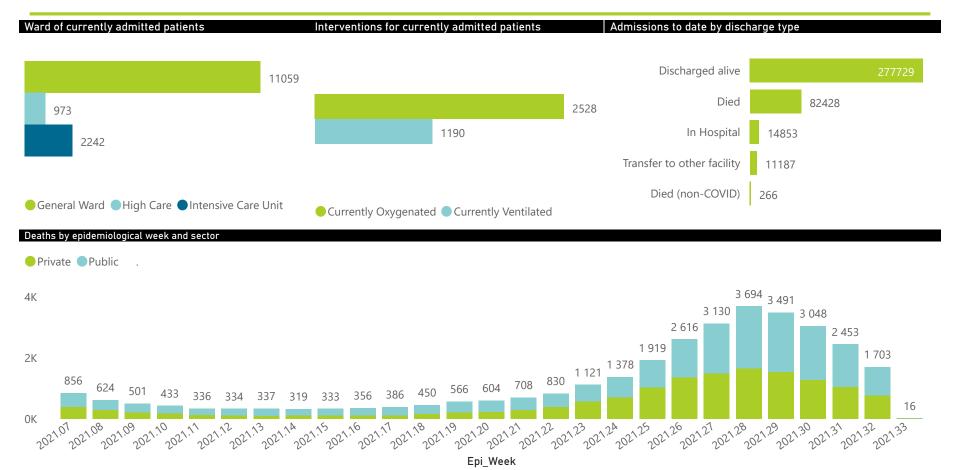

The number of reported admissions may change day-to-day as enrolled facilities back-capture historical data.

The Western Cape government has been unable to provide daily data on patients who are on oxygen or ventilated.

The data below refer to admitted patients who test positive for SARS-CoV-2 on PCR or antigen tests.

NATIONAL INSTITUTE FOR COMMUNICABLE DISEASES

40-49

50-59

60-69

10-79

30.39

● Female ■ Male ■ Unknown

UNKNOWN

80×

The number of reported admissions may change day-to-day as enrolled facilities back-capture historical data. The Western Cape government has been unable to provide daily data on patients who are on oxygen or ventilated. The data below refer to admitted patients who test positive for SARS-CoV-2 on PCR or antigen tests.

## NICD National COVID-19 Hospital Surveillance

The number of reported admissions may change day-to-day as enrolled facilities back-capture historical data. The Western Cape government has been unable to provide daily data on patients who are on oxygen or ventilated. The data below refer to admitted patients who test positive for SARS-CoV-2 on PCR or antigen tests.