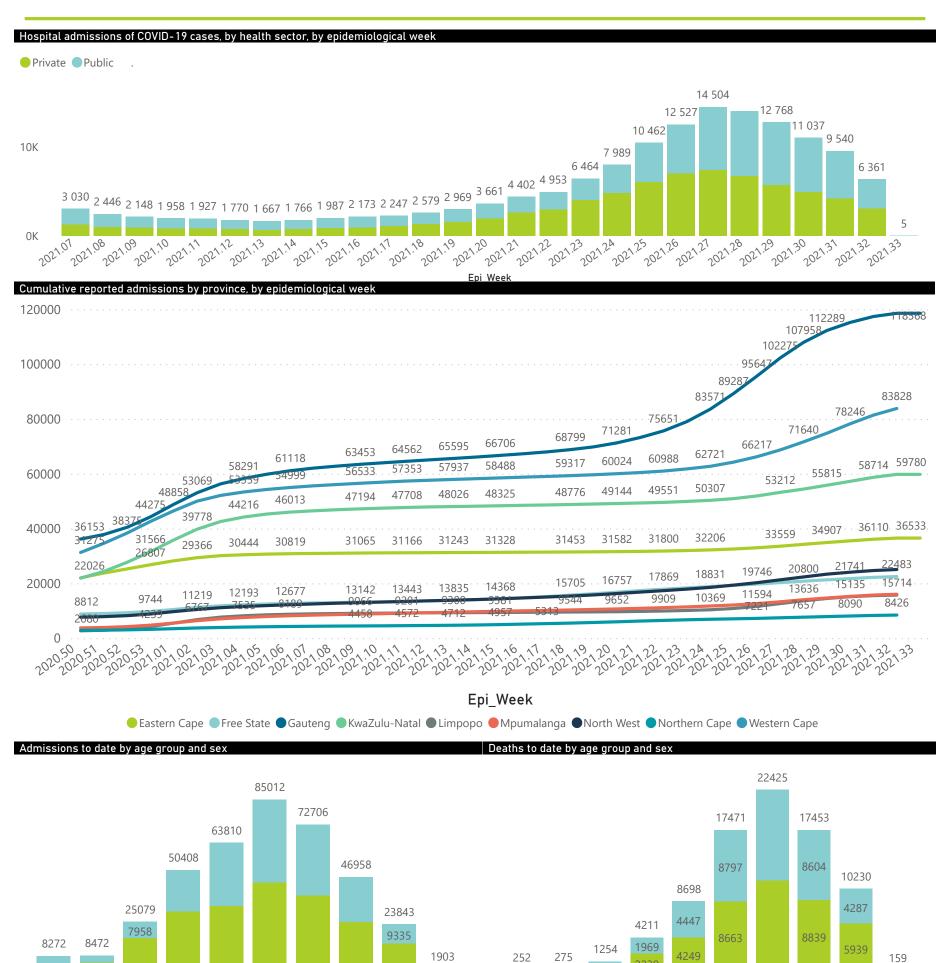

The number of reported admissions may change day-to-day as enrolled facilities back-capture historical data.

The Western Cape government has been unable to provide daily data on patients who are on oxygen or ventilated.

The data below refer to admitted patients who test positive for SARS-CoV-2 on PCR or antigen tests.

NATIONAL INSTITUTE FOR COMMUNICABLE DISEASES

40-49

50-59

60-69

10-79

30.39

● Female ■ Male ■ Unknown