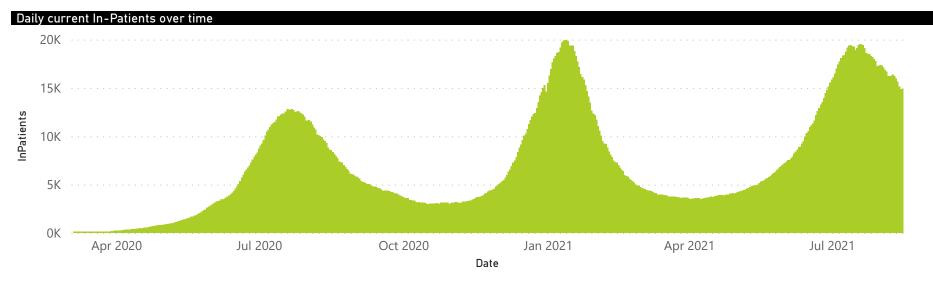

The number of reported admissions may change day-to-day as enrolled facilities back-capture historical data.

The Western Cape government has been unable to provide daily data on patients who are on oxygen or ventilated.

The data below refer to admitted patients who test positive for SARS-CoV-2 on PCR or antigen tests.

NATIONAL INSTITUTE FOR COMMUNICABLE DISEASES

40-49

50-59

60-69

10-79

30.39

● Female ■ Male ■ Unknown

UNKNOWN

80×

The number of reported admissions may change day-to-day as enrolled facilities back-capture historical data. The Western Cape government has been unable to provide daily data on patients who are on oxygen or ventilated. The data below refer to admitted patients who test positive for SARS-CoV-2 on PCR or antigen tests.

## NICD National COVID-19 Hospital Surveillance

The number of reported admissions may change day-to-day as enrolled facilities back-capture historical data. The Western Cape government has been unable to provide daily data on patients who are on oxygen or ventilated. The data below refer to admitted patients who test positive for SARS-CoV-2 on PCR or antigen tests.