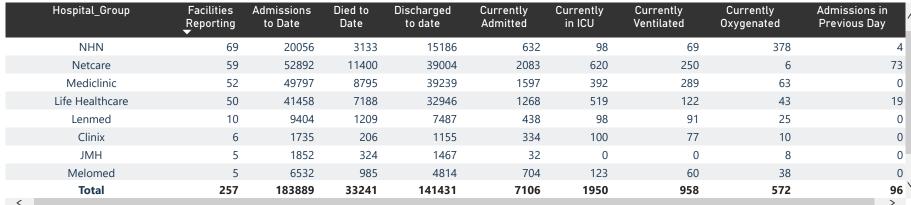

| Province              | Facilities<br>Reporting | Admissions<br>to Date | Died to<br>Date | Discharged<br>to date | Currently<br>Admitted | Currently<br>in ICU | Currently<br>Ventilated | Currently<br>Oxygenated | Admissions in<br>Previous Day |
|-----------------------|-------------------------|-----------------------|-----------------|-----------------------|-----------------------|---------------------|-------------------------|-------------------------|-------------------------------|
| Eastern Cape          | 18                      | 11762                 | 2806            | 8613                  | 281                   | 91                  | 33                      | 8                       |                               |
| Free State            | 20                      | 10585                 | 1905            | 8264                  | 271                   | 58                  | 32                      | 32                      |                               |
| Gauteng               | 94                      | 69294                 | 12707           | 53275                 | 2728                  | 903                 | 466                     | 179                     | 3                             |
| KwaZulu-Natal         | 46                      | 32965                 | 5938            | 25462                 | 1196                  | 263                 | 88                      | 161                     | 3                             |
| Limpopo               | 7                       | 7171                  | 1530            | 5341                  | 171                   | 33                  | 16                      | 2                       |                               |
| Mpumalanga            | 9                       | 8551                  | 1380            | 6792                  | 306                   | 97                  | 33                      | 21                      |                               |
| North West            | 13                      | 10137                 | 1442            | 7948                  | 338                   | 90                  | 55                      | 75                      |                               |
| Northern Cape         | 8                       | 4172                  | 691             | 3172                  | 114                   | 22                  | 18                      | 7                       |                               |
| Total                 | 257                     | 183889                | 33241           | 141431                | 7106                  | 1950                | 958                     | 572                     | 9                             |
| y of reported COVID-1 | 9 admissions by         | hospital group        |                 |                       |                       |                     |                         |                         |                               |
| Hospital_Group        | Facilities<br>Reporting | Admissions<br>to Date | Died to<br>Date | Discharged<br>to date | Currently<br>Admitted | Currently<br>in ICU | Currently<br>Ventilated | Currently<br>Oxygenated | Admissions in<br>Previous Day |
| NHN                   | 69                      | 20056                 | 3133            | 15186                 | 632                   | 98                  | 69                      | 378                     | ·                             |
| Netcare               | 59                      | 52892                 | 11400           | 39004                 | 2083                  | 620                 | 250                     | 6                       |                               |
| Mediclinic            | 52                      | 49797                 | 8795            | 39239                 | 1597                  | 392                 | 289                     | 63                      |                               |
| Life Healthcare       | FO                      | /1 / FO               | 7100            | 22046                 | 1260                  | E10                 | 122                     | 42                      |                               |