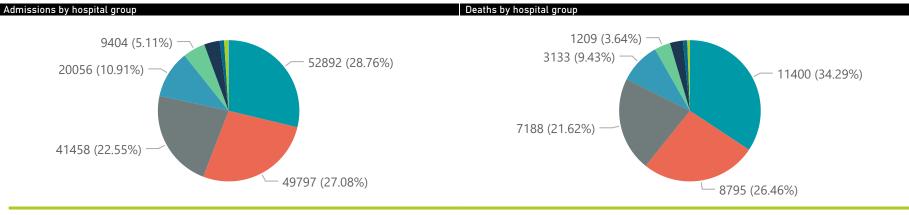

| Province              | Facilities<br>Reporting | Admissions<br>to Date | Died to<br>Date | Discharged<br>to date | Currently<br>Admitted | Currently<br>in ICU | Currently<br>Ventilated | Currently<br>Oxygenated | Admissions in<br>Previous Day |
|-----------------------|-------------------------|-----------------------|-----------------|-----------------------|-----------------------|---------------------|-------------------------|-------------------------|-------------------------------|
| Eastern Cape          | 18                      | 11762                 | 2806            | 8613                  | 281                   | 91                  | 33                      | 8                       |                               |
| Free State            | 20                      | 10585                 | 1905            | 8264                  | 271                   | 58                  | 32                      | 32                      |                               |
| Gauteng               | 94                      | 69294                 | 12707           | 53275                 | 2728                  | 903                 | 466                     | 179                     | 3                             |
| KwaZulu-Natal         | 46                      | 32965                 | 5938            | 25462                 | 1196                  | 263                 | 88                      | 161                     | 3                             |
| Limpopo               | 7                       | 7171                  | 1530            | 5341                  | 171                   | 33                  | 16                      | 2                       |                               |
| Mpumalanga            | 9                       | 8551                  | 1380            | 6792                  | 306                   | 97                  | 33                      | 21                      |                               |
| North West            | 13                      | 10137                 | 1442            | 7948                  | 338                   | 90                  | 55                      | 75                      |                               |
| Northern Cape         | 8                       | 4172                  | 691             | 3172                  | 114                   | 22                  | 18                      | 7                       |                               |
| Total                 | 257                     | 183889                | 33241           | 141431                | 7106                  | 1950                | 958                     | 572                     | 9                             |
| y of reported COVID-1 | 9 admissions by         | hospital group        |                 |                       |                       |                     |                         |                         |                               |
| Hospital_Group        | Facilities<br>Reporting | Admissions<br>to Date | Died to<br>Date | Discharged<br>to date | Currently<br>Admitted | Currently<br>in ICU | Currently<br>Ventilated | Currently<br>Oxygenated | Admissions in<br>Previous Day |
| NHN                   | 69                      | 20056                 | 3133            | 15186                 | 632                   | 98                  | 69                      | 378                     | ·                             |
| Netcare               | 59                      | 52892                 | 11400           | 39004                 | 2083                  | 620                 | 250                     | 6                       |                               |
| Mediclinic            | 52                      | 49797                 | 8795            | 39239                 | 1597                  | 392                 | 289                     | 63                      |                               |
| Life Healthcare       | FO                      | /1 / FO               | 7100            | 22046                 | 1260                  | E10                 | 122                     | 42                      |                               |