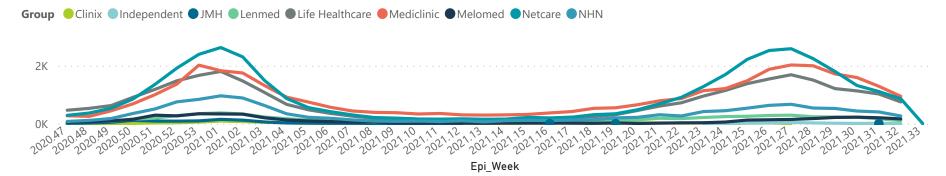

The number of reported admissions may change day-to-day as enrolled facilities back-capture historical data.

The Western Cape government has been unable to provide daily data on patients who are on oxygen or ventilated.

The data below refer to admitted patients who test positive for SARS-CoV-2 on PCR or antigen tests.

NATIONAL INSTITUTE FOR COMMUNICABLE DISEASES

40-49

50-59

60-69

10-79

30.39

● Female ■ Male ■ Unknown