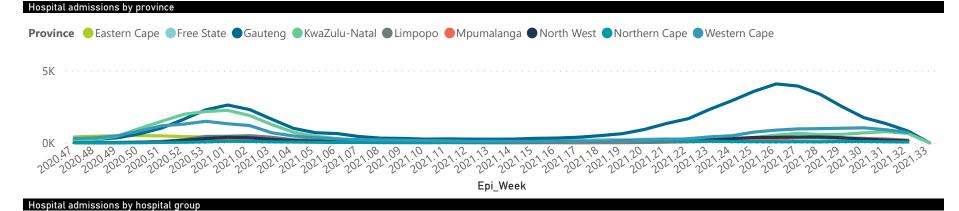

The number of reported admissions may change day-to-day as enrolled facilities back-capture historical data.

The Western Cape government has been unable to provide daily data on patients who are on oxygen or ventilated.

The data below refer to admitted patients who test positive for SARS-CoV-2 on PCR or antigen tests.

NATIONAL INSTITUTE FOR COMMUNICABLE DISEASES

40-49

50-59

60-69

10-79

30.39

● Female ■ Male ■ Unknown