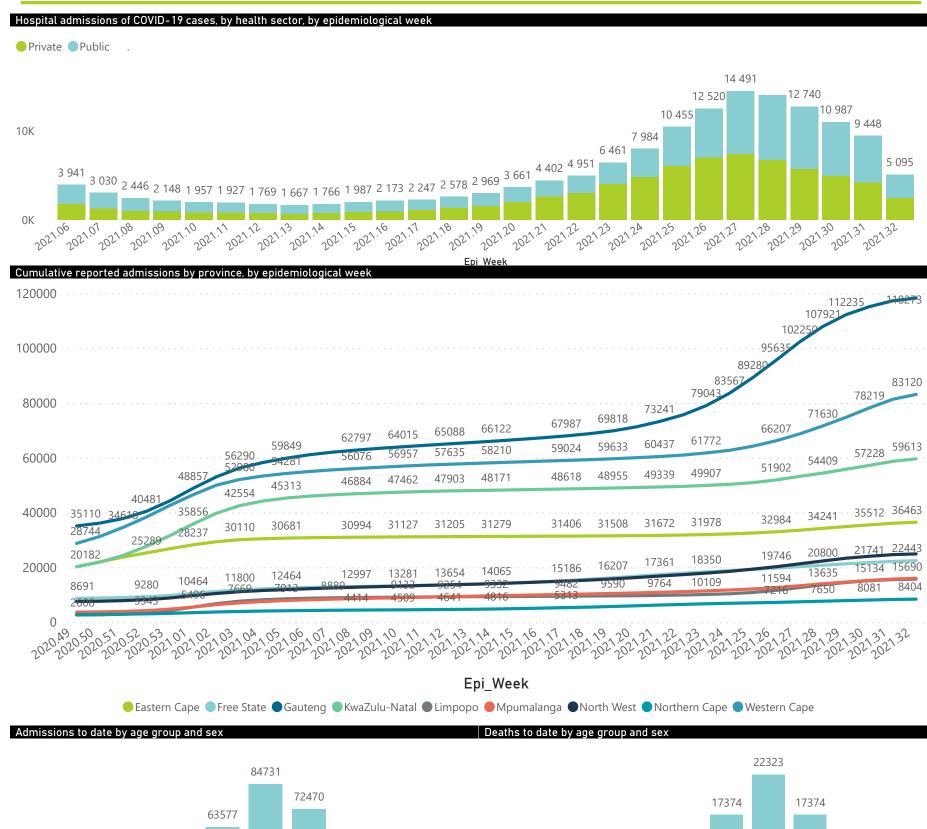

## NICD National COVID-19 Hospital Surveillance

National

The number of reported admissions may change day-to-day as enrolled facilities back-capture historical data.

The Western Cape government has been unable to provide daily data on patients who are on oxygen or ventilated.

The data below refer to admitted patients who test positive for SARS-CoV-2 on PCR or antigen tests.

NATIONAL INSTITUTE FOR COMMUNICABLE DISEASES

The number of reported admissions may change day-to-day as enrolled facilities back-capture historical data. The Western Cape government has been unable to provide daily data on patients who are on oxygen or ventilated. The data below refer to admitted patients who test positive for SARS-CoV-2 on PCR or antigen tests.