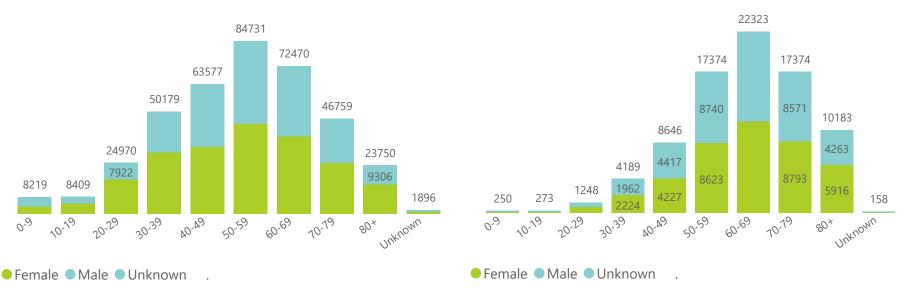

The number of reported admissions may change day-to-day as enrolled facilities back-capture historical data. The Western Cape government has been unable to provide daily data on patients who are on oxygen or ventilated. The data below refer to admitted patients who test positive for SARS-CoV-2 on PCR or antigen tests.