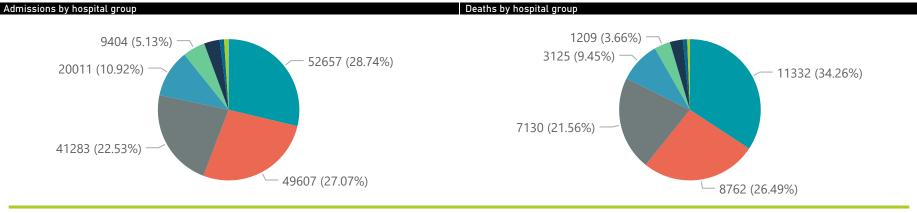

Summary of reported COVID-19 admissions by hospital group Died to Hospital\_Group Facilities Admissions Discharged Currently Currently Currently Admissions in Ventilated Oxygenated Reporting to Date Date to date Admitted in ICU Previous Day NHNNetcare Mediclinic Life Healthcare Lenmed Clinix JMH Melomed **Total** 