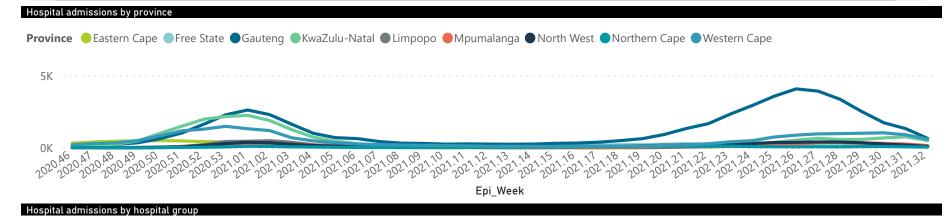

## NICD National COVID-19 Hospital Surveillance

National

The number of reported admissions may change day-to-day as enrolled facilities back-capture historical data.

The Western Cape government has been unable to provide daily data on patients who are on oxygen or ventilated.

The data below refer to admitted patients who test positive for SARS-CoV-2 on PCR or antigen tests.

NATIONAL INSTITUTE FOR COMMUNICABLE DISEASES

The number of reported admissions may change day-to-day as enrolled facilities back-capture historical data. The Western Cape government has been unable to provide daily data on patients who are on oxygen or ventilated. The data below refer to admitted patients who test positive for SARS-CoV-2 on PCR or antigen tests.