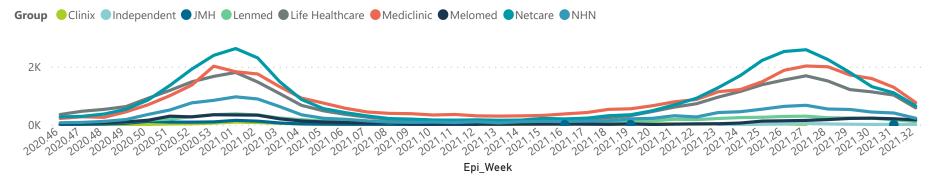

## NICD National COVID-19 Hospital Surveillance

National

The number of reported admissions may change day-to-day as enrolled facilities back-capture historical data.

The Western Cape government has been unable to provide daily data on patients who are on oxygen or ventilated.

The data below refer to admitted patients who test positive for SARS-CoV-2 on PCR or antigen tests.

NATIONAL INSTITUTE FOR COMMUNICABLE DISEASES

The number of reported admissions may change day-to-day as enrolled facilities back-capture historical data. The Western Cape government has been unable to provide daily data on patients who are on oxygen or ventilated. The data below refer to admitted patients who test positive for SARS-CoV-2 on PCR or antigen tests.