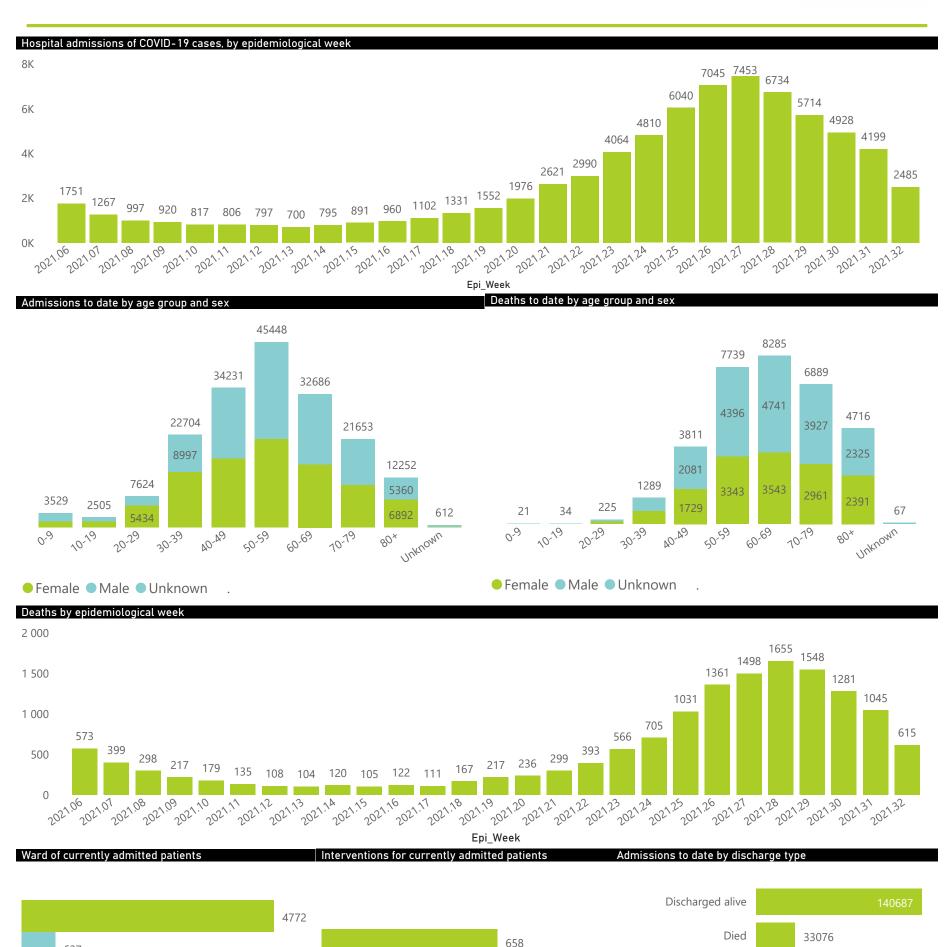

## NICD National COVID-19 Hospital Surveillance

National

The number of reported admissions may change day-to-day as enrolled facilities back-capture historical data.

The Western Cape government has been unable to provide daily data on patients who are on oxygen or ventilated.

The data below refer to admitted patients who test positive for SARS-CoV-2 on PCR or antigen tests.

NATIONAL INSTITUTE FOR COMMUNICABLE DISEASES

The number of reported admissions may change day-to-day as enrolled facilities back-capture historical data. The Western Cape government has been unable to provide daily data on patients who are on oxygen or ventilated. The data below refer to admitted patients who test positive for SARS-CoV-2 on PCR or antigen tests.

| Summary of reported COVID-19 | ummary of reported COVID-19 admissions by province, by sector |                       |                 |                       |                       |                     |                         |                         |                               |  |
|------------------------------|---------------------------------------------------------------|-----------------------|-----------------|-----------------------|-----------------------|---------------------|-------------------------|-------------------------|-------------------------------|--|
| Province                     | Facilities<br>Reporting                                       | Admissions<br>to Date | Died to<br>Date | Discharged<br>to date | Currently<br>Admitted | Currently<br>in ICU | Currently<br>Ventilated | Currently<br>Oxygenated | Admissions in<br>Previous Day |  |
| Eastern Cape                 | 104                                                           | 36464                 | 10682           | 23286                 | 809                   | 98                  | 83                      | 221                     | 47                            |  |
| Private                      | 18                                                            | 11722                 | 2788            | 8560                  | 312                   | 95                  | 27                      | 25                      | 11                            |  |
| Public                       | 86                                                            | 24742                 | 7894            | 14726                 | 497                   | 3                   | 56                      | 196                     | 36                            |  |
| Free State                   | 55                                                            | 22443                 | 4740            | 15558                 | 565                   | 61                  | 58                      | 192                     | 37                            |  |
| Private                      | 20                                                            | 10556                 | 1899            | 8232                  | 280                   | 55                  | 33                      | 34                      | 10                            |  |
| Public                       | 35                                                            | 11887                 | 2841            | 7326                  | 285                   | 6                   | 25                      | 158                     | 27                            |  |
| Gauteng                      | 134                                                           | 118280                | 25336           | 84925                 | 5365                  | 1036                | 572                     | 1020                    | 123                           |  |
| Private                      | 94                                                            | 69105                 | 12634           | 53010                 | 2883                  | 926                 | 483                     | 210                     | 87                            |  |
| Public                       | 40                                                            | 49175                 | 12702           | 31915                 | 2482                  | 110                 | 89                      | 810                     | 36                            |  |
| KwaZulu-Natal                | 116                                                           | 59621                 | 13133           | 41795                 | 2109                  | 281                 | 107                     | 482                     | 126                           |  |
| Private                      | 46                                                            | 32800                 | 5911            | 25312                 | 1212                  | 259                 | 87                      | 163                     | 76                            |  |
| Public                       | 70                                                            | 26821                 | 7222            | 16483                 | 897                   | 22                  | 20                      | 319                     | 50                            |  |
| Limpopo                      | 48                                                            | 15690                 | 4373            | 10415                 | 400                   | 41                  | 24                      | 131                     | 16                            |  |
| Private                      | 7                                                             | 7149                  | 1527            | 5311                  | 182                   | 34                  | 17                      | 2                       | 6                             |  |
| Public                       | 41                                                            | 8541                  | 2846            | 5104                  | 218                   | 7                   | 7                       | 129                     | 10                            |  |
| Mpumalanga                   | 40                                                            | 15996                 | 3839            | 11182                 | 573                   | 111                 | 52                      | 163                     | 26                            |  |
| Private                      | 9                                                             | 8525                  | 1370            | 6734                  | 347                   | 99                  | 33                      | 35                      | 12                            |  |
| Public                       | 31                                                            | 7471                  | 2469            | 4448                  | 226                   | 12                  | 19                      | 128                     | 14                            |  |
| North West                   | 31                                                            | 24916                 | 3841            | 18345                 | 816                   | 111                 | 65                      | 275                     | 29                            |  |
| Private                      | 13                                                            | 10094                 | 1433            | 7907                  | 347                   | 93                  | 57                      | 70                      | 8                             |  |
| Public                       | 18                                                            | 14822                 | 2408            | 10438                 | 469                   | 18                  | 8                       | 205                     | 21                            |  |
| Northern Cape                | 39                                                            | 8404                  | 1784            | 5940                  | 206                   | 26                  | 26                      | 55                      | 11                            |  |
| Private                      | 8                                                             | 4164                  | 690             | 3164                  | 115                   | 21                  | 16                      | 5                       | 2                             |  |
| Public                       | 31                                                            | 4240                  | 1094            | 2776                  | 91                    | 5                   | 10                      | 50                      | 9                             |  |
| Western Cape                 | 101                                                           | 83146                 | 14290           | 64910                 | 3744                  | 501                 | 218                     | 114                     | 179                           |  |
| Private                      | 42                                                            | 29129                 | 4824            | 22457                 | 1703                  | 390                 | 218                     | 114                     | 60                            |  |
| Public                       | 59                                                            | 54017                 | 9466            | 42453                 | 2041                  | 111                 |                         |                         | 119                           |  |
| Total                        | 668                                                           | 384960                | 82018           | 276356                | 14587                 | 2266                | 1205                    | 2653                    | 594                           |  |

The number of reported admissions may change day-to-day as enrolled facilities back-capture historical data. The Western Cape government has been unable to provide daily data on patients who are on oxygen or ventilated. The data below refer to admitted patients who test positive for SARS-CoV-2 on PCR or antigen tests.

| Summary of reported COVID-19 admissions by province, by sector |                         |                       |                 |                       |                       |                     |                         |                         |                               |
|----------------------------------------------------------------|-------------------------|-----------------------|-----------------|-----------------------|-----------------------|---------------------|-------------------------|-------------------------|-------------------------------|
| Sector                                                         | Facilities<br>Reporting | Admissions<br>to Date | Died to<br>Date | Discharged<br>to date | Currently<br>Admitted | Currently<br>in ICU | Currently<br>Ventilated | Currently<br>Oxygenated | Admissions in<br>Previous Day |
| Private                                                        | 257                     | 183244                | 33076           | 140687                | 7381                  | 1972                | 971                     | 658                     | 272                           |
| Public                                                         | 411                     | 201716                | 48942           | 135669                | 7206                  | 294                 | 234                     | 1995                    | 322                           |
| Total                                                          | 668                     | 384960                | 82018           | 276356                | 14587                 | 2266                | 1205                    | 2653                    | 594                           |