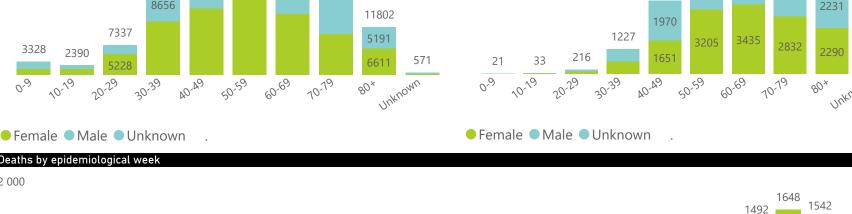

## NICD National COVID-19 Hospital Surveillance

Private

Deaths by epidemiological weel

The number of reported admissions may change day-to-day as enrolled facilities back-capture historical data. The data below refer to admitted patients who test positive for SARS-CoV-2 on PCR or antigen tests.

NATIONAL INSTITUTE FOR COMMUNICABLE DISEASES

Hospital admissions of COVID-19 cases, by epidemiological week

Deaths to date by age group and sex