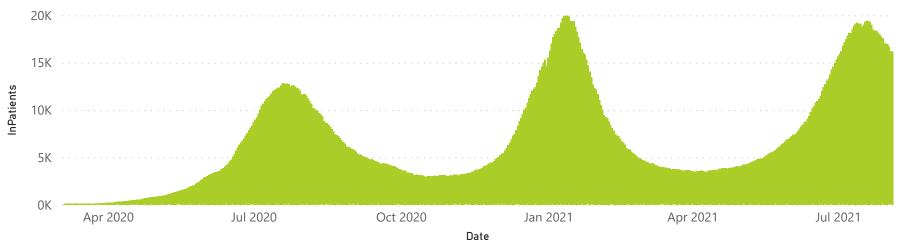

147

Unknown

|               | Reporting | to Date | Date  | to date | Admitted | in ICU | Ventilated | Oxygenated | Previous Day |
|---------------|-----------|---------|-------|---------|----------|--------|------------|------------|--------------|
| Eastern Cape  | 104       | 35646   | 10442 | 22702   | 827      | 107    | 135        | 252        | 3            |
| Private       | 18        | 11434   | 2707  | 8336    | 333      | 105    | 39         | 33         | 1            |
| Public        | 86        | 24212   | 7735  | 14366   | 494      | 2      | 96         | 219        | 2            |
| Free State    | 55        | 21907   | 4612  | 15127   | 592      | 74     | 57         | 217        | 3            |
| Private       | 20        | 10258   | 1824  | 7972    | 321      | 61     | 39         | 54         | 1            |
| Public        | 35        | 11649   | 2788  | 7155    | 271      | 13     | 18         | 163        | 1            |
| Gauteng       | 134       | 115256  | 24417 | 81766   | 6509     | 1171   | 650        | 1310       | 10           |
| Private       | 94        | 67257   | 12097 | 51082   | 3523     | 1056   | 546        | 300        | 5            |
| Public        | 40        | 47999   | 12320 | 30684   | 2986     | 115    | 104        | 1010       | 4            |
| KwaZulu-Natal | 116       | 57368   | 12573 | 40305   | 1879     | 257    | 102        | 456        | 6            |
| Private       | 46        | 31486   | 5723  | 24394   | 1007     | 241    | 95         | 155        | 2            |
| Public        | 70        | 25882   | 6850  | 15911   | 872      | 16     | 7          | 301        | 3            |
| Limpopo       | 48        | 15077   | 4154  | 9866    | 569      | 54     | 42         | 203        | 1            |
| Private       | 7         | 6907    | 1466  | 5058    | 256      | 44     | 23         | 13         |              |
| Public        | 41        | 8170    | 2688  | 4808    | 313      | 10     | 19         | 190        |              |
| Mpumalanga    | 40        | 15194   | 3640  | 10603   | 570      | 115    | 61         | 148        |              |
| Private       | 9         | 8115    | 1284  | 6414    | 348      | 104    | 40         | 28         |              |
| Public        | 31        | 7079    | 2356  | 4189    | 222      | 11     | 21         | 120        |              |
| North West    | 31        | 24006   | 3602  | 17716   | 834      | 99     | 47         | 259        | L.           |
| Private       | 13        | 9732    | 1347  | 7645    | 345      | 77     | 35         | 74         |              |
| Public        | 18        | 14274   | 2255  | 10071   | 489      | 22     | 12         | 185        |              |
| Northern Cape | 39        | 8083    | 1695  | 5736    | 195      | 25     | 26         | 77         |              |
| Private       | 8         | 4040    | 669   | 3082    | 100      | 20     | 19         | 12         |              |
| Public        | 31        | 4043    | 1026  | 2654    | 95       | 5      | 7          | 65         |              |
| Western Cape  | 101       | 78849   | 13476 | 61521   | 3654     | 490    | 187        | 100        | 20           |
| Private       | 42        | 27817   | 4592  | 21450   | 1633     | 375    | 187        | 100        |              |
| Public        | 59        | 51032   | 8884  | 40071   | 2021     | 115    |            |            | 14           |
| Total         | 668       | 371386  | 78611 | 265342  | 15629    | 2392   | 1307       | 3022       | 53           |