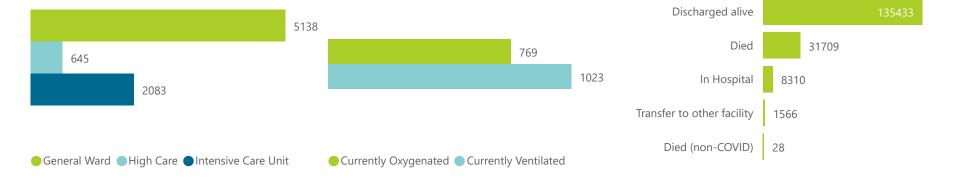

NATIONAL INSTITUTE FOR COMMUNICABLE DISEASES

| Summary of reported COVID-19 admissions by province, by sector |                         |                       |                 |                       |                       |                     |                         |                         |                               |  |
|----------------------------------------------------------------|-------------------------|-----------------------|-----------------|-----------------------|-----------------------|---------------------|-------------------------|-------------------------|-------------------------------|--|
| Sector                                                         | Facilities<br>Reporting | Admissions<br>to Date | Died to<br>Date | Discharged<br>to date | Currently<br>Admitted | Currently<br>in ICU | Currently<br>Ventilated | Currently<br>Oxygenated | Admissions in<br>Previous Day |  |
| Private                                                        | 257                     | 177046                | 31709           | 135433                | 7866                  | 2083                | 1023                    | 769                     | 189                           |  |
| Public                                                         | 411                     | 194340                | 46902           | 129909                | 7763                  | 309                 | 284                     | 2253                    | 344                           |  |
| Total                                                          | 668                     | 371386                | 78611           | 265342                | 15629                 | 2392                | 1307                    | 3022                    | 533                           |  |