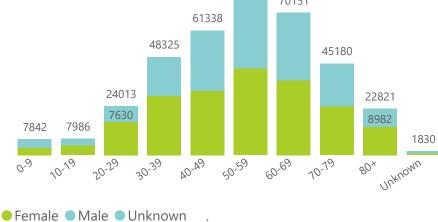

# Summary of reported COVID-19 admissions by province

| Province      | Facilities<br>Reporting | Admissions<br>to Date | Died to<br>Date | Discharged<br>to date | Currently<br>Admitted | Currently<br>in ICU | Currently<br>Ventilated | Currently<br>Oxygenated | Admissions in<br>Previous Day |
|---------------|-------------------------|-----------------------|-----------------|-----------------------|-----------------------|---------------------|-------------------------|-------------------------|-------------------------------|
| Eastern Cape  | 18                      | 11434                 | 2707            | 8336                  | 333                   | 105                 | 39                      | 33                      | 12                            |
| Free State    | 20                      | 10258                 | 1824            | 7972                  | 321                   | 61                  | 39                      | 54                      | 15                            |
| Gauteng       | 94                      | 67257                 | 12097           | 51082                 | 3523                  | 1056                | 546                     | 300                     | 55                            |
| KwaZulu-Natal | 46                      | 31486                 | 5723            | 24394                 | 1007                  | 241                 | 95                      | 155                     | 26                            |
| Limpopo       | 7                       | 6907                  | 1466            | 5058                  | 256                   | 44                  | 23                      | 13                      | 4                             |
| Mpumalanga    | 9                       | 8115                  | 1284            | 6414                  | 348                   | 104                 | 40                      | 28                      | 5                             |
| North West    | 13                      | 9732                  | 1347            | 7645                  | 345                   | 77                  | 35                      | 74                      | 14                            |
| Northern Cape | 8                       | 4040                  | 669             | 3082                  | 100                   | 20                  | 19                      | 12                      | 3                             |
| Western Cape  | 42                      | 27817                 | 4592            | 21450                 | 1633                  | 375                 | 187                     | 100                     | 55                            |
| Total         | 257                     | 177046                | 31709           | 135433                | 7866                  | 2083                | 1023                    | 769                     | 189                           |

Hospital admissions by province

Province 🔶 Eastern Cape 🔵 Free State 🔵 Gauteng 🔍 KwaZulu-Natal 🔍 Limpopo 🔵 Mpumalanga 🜑 North West 🔵 Northern Cape 🔵 Western Cape