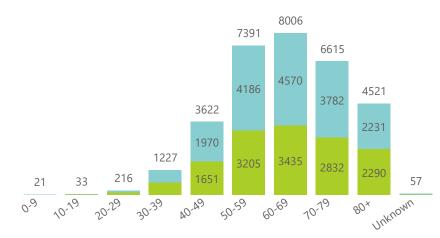

## NICD National COVID-19 Hospital Surveillance

Private

Deaths by epidemiological weel

The number of reported admissions may change day-to-day as enrolled facilities back-capture historical data. The data below refer to admitted patients who test positive for SARS-CoV-2 on PCR or antigen tests.

NATIONAL INSTITUTE FOR COMMUNICABLE DISEASES

Hospital admissions of COVID-19 cases, by epidemiological week

Deaths to date by age group and sex