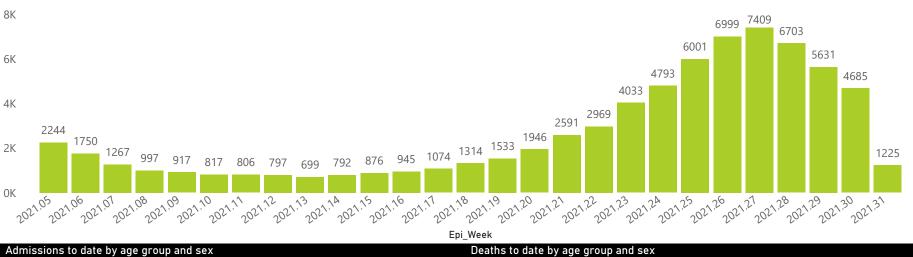

## NICD National COVID-19 Hospital Surveillance

Private

Deaths by epidemiological weel

The number of reported admissions may change day-to-day as enrolled facilities back-capture historical data. The data below refer to admitted patients who test positive for SARS-CoV-2 on PCR or antigen tests.

NATIONAL INSTITUTE FOR COMMUNICABLE DISEASES

Hospital admissions of COVID-19 cases, by epidemiological week

Deaths to date by age group and sex