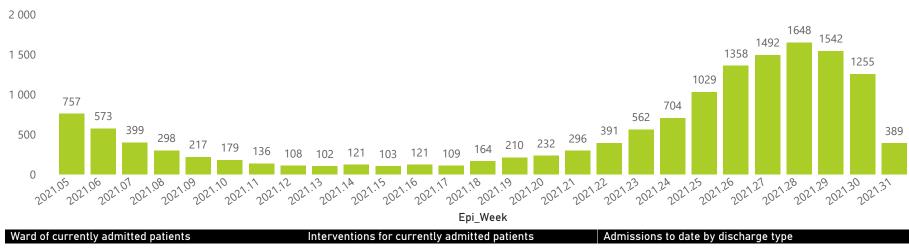

NATIONAL INSTITUTE FOR COMMUNICABLE DISEASES

Hospital admissions of COVID-19 cases, by epidemiological week

Deaths to date by age group and sex