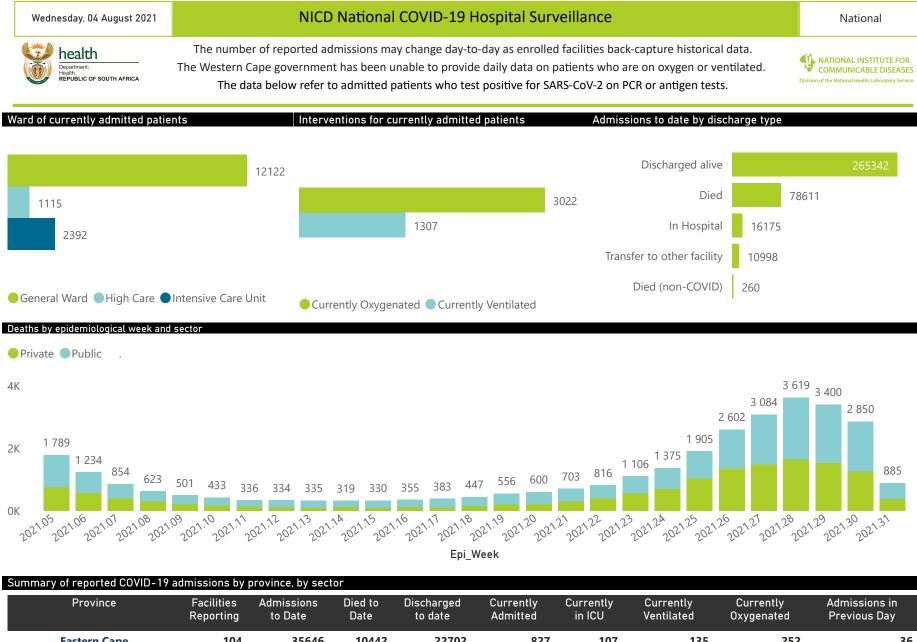

#### Wednesday, 04 August 2021

#### NICD National COVID-19 Hospital Surveillance

National

The number of reported admissions may change day-to-day as enrolled facilities back-capture historical data. The Western Cape government has been unable to provide daily data on patients who are on oxygen or ventilated. The data below refer to admitted patients who test positive for SARS-CoV-2 on PCR or antigen tests.

147

Unknown

|               | Reporting | to Date | Date  | to date | Admitted | in ICU | Ventilated | Oxygenated | Previous Day |
|---------------|-----------|---------|-------|---------|----------|--------|------------|------------|--------------|
| Eastern Cape  | 104       | 35646   | 10442 | 22702   | 827      | 107    | 135        | 252        | 3            |
| Private       | 18        | 11434   | 2707  | 8336    | 333      | 105    | 39         | 33         | 1            |
| Public        | 86        | 24212   | 7735  | 14366   | 494      | 2      | 96         | 219        | 2            |
| Free State    | 55        | 21907   | 4612  | 15127   | 592      | 74     | 57         | 217        | 3            |
| Private       | 20        | 10258   | 1824  | 7972    | 321      | 61     | 39         | 54         | 1            |
| Public        | 35        | 11649   | 2788  | 7155    | 271      | 13     | 18         | 163        | 1            |
| Gauteng       | 134       | 115256  | 24417 | 81766   | 6509     | 1171   | 650        | 1310       | 10           |
| Private       | 94        | 67257   | 12097 | 51082   | 3523     | 1056   | 546        | 300        | 5            |
| Public        | 40        | 47999   | 12320 | 30684   | 2986     | 115    | 104        | 1010       | 4            |
| KwaZulu-Natal | 116       | 57368   | 12573 | 40305   | 1879     | 257    | 102        | 456        | 6            |
| Private       | 46        | 31486   | 5723  | 24394   | 1007     | 241    | 95         | 155        | 2            |
| Public        | 70        | 25882   | 6850  | 15911   | 872      | 16     | 7          | 301        | 3            |
| Limpopo       | 48        | 15077   | 4154  | 9866    | 569      | 54     | 42         | 203        | 1            |
| Private       | 7         | 6907    | 1466  | 5058    | 256      | 44     | 23         | 13         |              |
| Public        | 41        | 8170    | 2688  | 4808    | 313      | 10     | 19         | 190        |              |
| Mpumalanga    | 40        | 15194   | 3640  | 10603   | 570      | 115    | 61         | 148        |              |
| Private       | 9         | 8115    | 1284  | 6414    | 348      | 104    | 40         | 28         |              |
| Public        | 31        | 7079    | 2356  | 4189    | 222      | 11     | 21         | 120        |              |
| North West    | 31        | 24006   | 3602  | 17716   | 834      | 99     | 47         | 259        | L.           |
| Private       | 13        | 9732    | 1347  | 7645    | 345      | 77     | 35         | 74         |              |
| Public        | 18        | 14274   | 2255  | 10071   | 489      | 22     | 12         | 185        |              |
| Northern Cape | 39        | 8083    | 1695  | 5736    | 195      | 25     | 26         | 77         |              |
| Private       | 8         | 4040    | 669   | 3082    | 100      | 20     | 19         | 12         |              |
| Public        | 31        | 4043    | 1026  | 2654    | 95       | 5      | 7          | 65         |              |
| Western Cape  | 101       | 78849   | 13476 | 61521   | 3654     | 490    | 187        | 100        | 20           |
| Private       | 42        | 27817   | 4592  | 21450   | 1633     | 375    | 187        | 100        |              |
| Public        | 59        | 51032   | 8884  | 40071   | 2021     | 115    |            |            | 14           |
| Total         | 668       | 371386  | 78611 | 265342  | 15629    | 2392   | 1307       | 3022       | 53           |