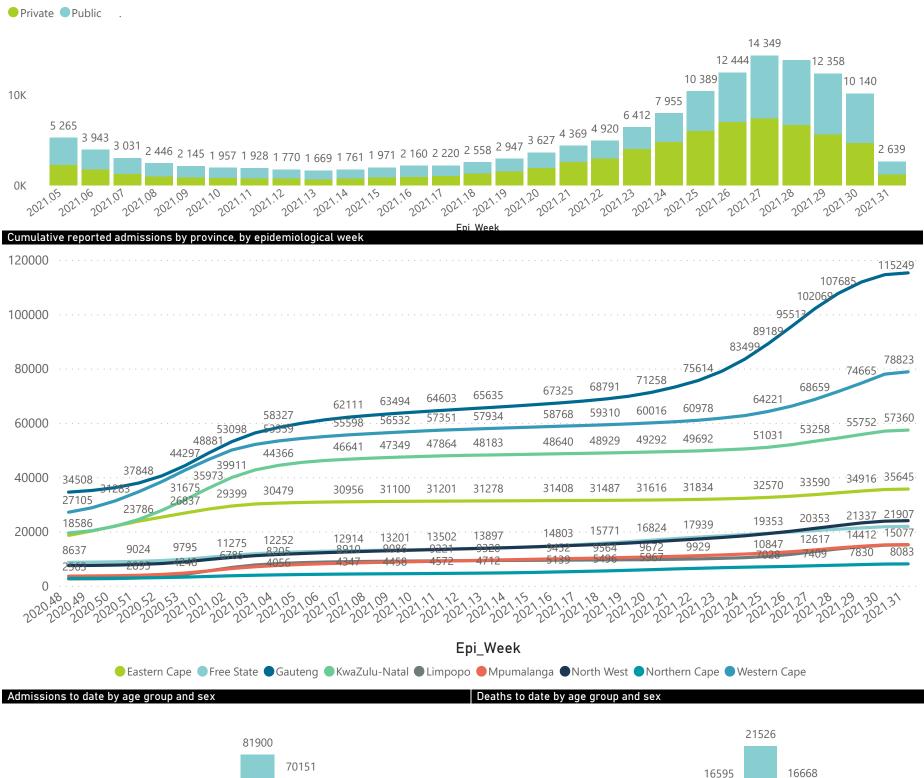

#### Hospital admissions of COVID-19 cases, by health sector, by epidemiological week

4007

1867

1195

257

261

8343

824

8234

4207

4025

8232

8426

9721

4079

°08

147

Unknown

|               | Reporting | to Date | Date  | to date | Admitted | in ICU | Ventilated | Oxygenated | Previous Day |
|---------------|-----------|---------|-------|---------|----------|--------|------------|------------|--------------|
| Eastern Cape  | 104       | 35646   | 10442 | 22702   | 827      | 107    | 135        | 252        | 3            |
| Private       | 18        | 11434   | 2707  | 8336    | 333      | 105    | 39         | 33         | 1            |
| Public        | 86        | 24212   | 7735  | 14366   | 494      | 2      | 96         | 219        | 2            |
| Free State    | 55        | 21907   | 4612  | 15127   | 592      | 74     | 57         | 217        | 3            |
| Private       | 20        | 10258   | 1824  | 7972    | 321      | 61     | 39         | 54         | 1            |
| Public        | 35        | 11649   | 2788  | 7155    | 271      | 13     | 18         | 163        | 1            |
| Gauteng       | 134       | 115256  | 24417 | 81766   | 6509     | 1171   | 650        | 1310       | 10           |
| Private       | 94        | 67257   | 12097 | 51082   | 3523     | 1056   | 546        | 300        | 5            |
| Public        | 40        | 47999   | 12320 | 30684   | 2986     | 115    | 104        | 1010       | 4            |
| KwaZulu-Natal | 116       | 57368   | 12573 | 40305   | 1879     | 257    | 102        | 456        | 6            |
| Private       | 46        | 31486   | 5723  | 24394   | 1007     | 241    | 95         | 155        | 2            |
| Public        | 70        | 25882   | 6850  | 15911   | 872      | 16     | 7          | 301        | 3            |
| Limpopo       | 48        | 15077   | 4154  | 9866    | 569      | 54     | 42         | 203        | 1            |
| Private       | 7         | 6907    | 1466  | 5058    | 256      | 44     | 23         | 13         |              |
| Public        | 41        | 8170    | 2688  | 4808    | 313      | 10     | 19         | 190        |              |
| Mpumalanga    | 40        | 15194   | 3640  | 10603   | 570      | 115    | 61         | 148        |              |
| Private       | 9         | 8115    | 1284  | 6414    | 348      | 104    | 40         | 28         |              |
| Public        | 31        | 7079    | 2356  | 4189    | 222      | 11     | 21         | 120        |              |
| North West    | 31        | 24006   | 3602  | 17716   | 834      | 99     | 47         | 259        | L.           |
| Private       | 13        | 9732    | 1347  | 7645    | 345      | 77     | 35         | 74         |              |
| Public        | 18        | 14274   | 2255  | 10071   | 489      | 22     | 12         | 185        |              |
| Northern Cape | 39        | 8083    | 1695  | 5736    | 195      | 25     | 26         | 77         |              |
| Private       | 8         | 4040    | 669   | 3082    | 100      | 20     | 19         | 12         |              |
| Public        | 31        | 4043    | 1026  | 2654    | 95       | 5      | 7          | 65         |              |
| Western Cape  | 101       | 78849   | 13476 | 61521   | 3654     | 490    | 187        | 100        | 20           |
| Private       | 42        | 27817   | 4592  | 21450   | 1633     | 375    | 187        | 100        |              |
| Public        | 59        | 51032   | 8884  | 40071   | 2021     | 115    |            |            | 14           |
| Total         | 668       | 371386  | 78611 | 265342  | 15629    | 2392   | 1307       | 3022       | 53           |