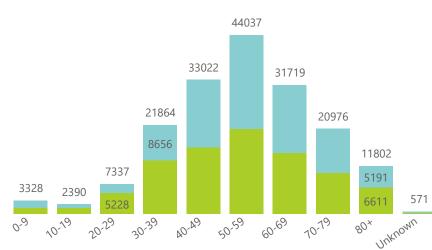

NATIONAL INSTITUTE FOR COMMUNICABLE DISEASES

Hospital admissions of COVID-19 cases, by epidemiological week

Deaths to date by age group and sex