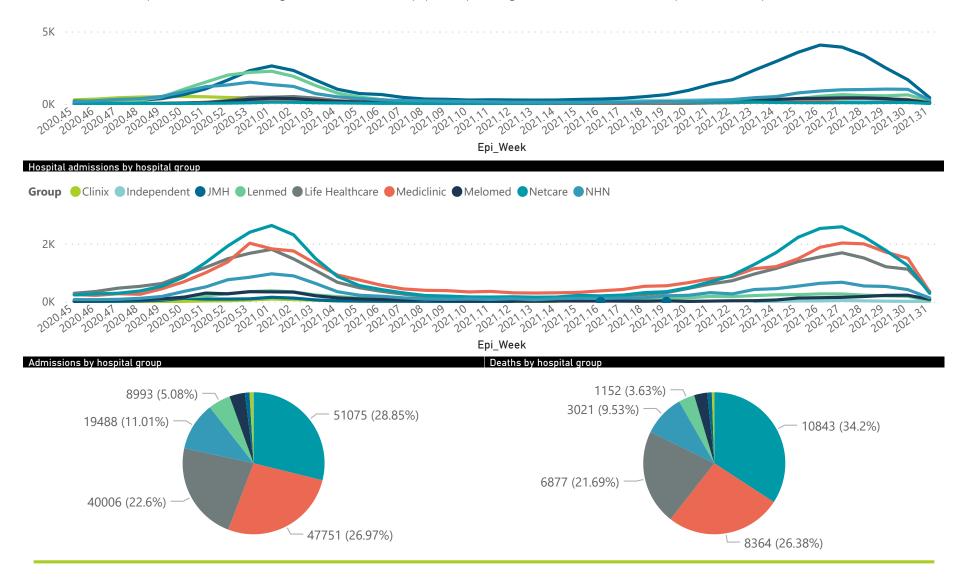

#### Summary of reported COVID-19 admissions by hospital group

| Hospital_Group  | Facilities<br>Reporting<br>▼ | Admissions<br>to Date | Died to<br>Date | Discharged<br>to date | Currently<br>Admitted | Currently<br>in ICU | Currently<br>Ventilated | Currently<br>Oxygenated | Admissions in<br>Previous Day |
|-----------------|------------------------------|-----------------------|-----------------|-----------------------|-----------------------|---------------------|-------------------------|-------------------------|-------------------------------|
| NHN             | 69                           | 19488                 | 3021            | 14658                 | 734                   | 107                 | 82                      | 452                     | 30                            |
| Netcare         | 59                           | 51075                 | 10843           | 37317                 | 2528                  | 747                 | 320                     | 6                       | 27                            |
| Mediclinic      | 52                           | 47751                 | 8364            | 37444                 | 1788                  | 435                 | 321                     | 95                      | 38                            |
| Life Healthcare | 50                           | 40006                 | 6877            | 31518                 | 1557                  | 577                 | 143                     | 132                     | 52                            |
| Lenmed          | 10                           | 8993                  | 1152            | 7155                  | 422                   | 74                  | 92                      | 32                      | 13                            |
| Clinix          | 6                            | 1485                  | 177             | 1114                  | 158                   | 37                  | 26                      | 10                      | 0                             |
| JMH             | 5                            | 1851                  | 324             | 1466                  | 32                    | 0                   | 0                       | 8                       | 0                             |
| Melomed         | 5                            | 6241                  | 950             | 4641                  | 622                   | 106                 | 39                      | 33                      | 27                            |
| Independent     | 1                            | 156                   | 1               | 120                   | 25                    | 0                   | 0                       | 1                       | 2                             |
| Total           | 257                          | 177046                | 31709           | 135433                | 7866                  | 2083                | 1023                    | 769                     | 189                           |