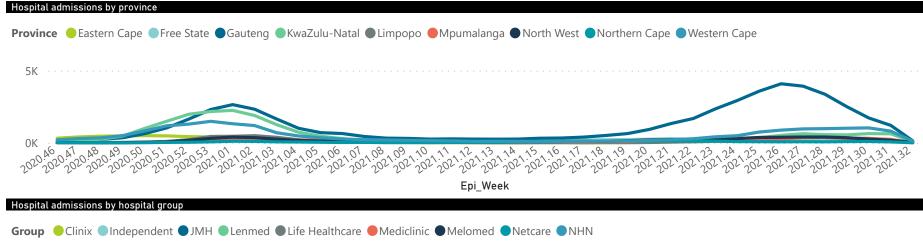

| 19                      |                               |
| North West    | 13                      | 10277                 | 1468            | 7961                  | 436                   | 120                 | 82                      | 147                     | 1                             |
| Northern Cape | 8                       | 4111                  | 681             | 3128                  | 108                   | 24                  | 19                      | 9                       |                               |
| Total         | 257                     | 181628                | 32751           | 139388                | 7385                  | 1985                | 977                     | 865                     | 25                            |