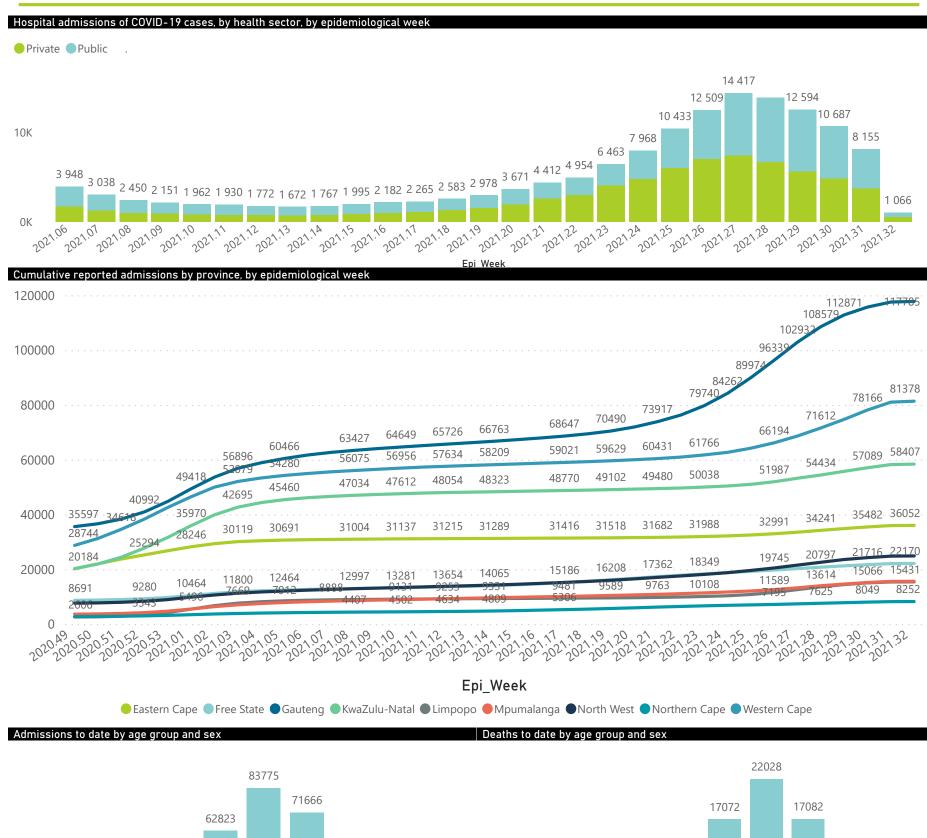

### NICD National COVID-19 Hospital Surveillance

National

The number of reported admissions may change day-to-day as enrolled facilities back-capture historical data.

The Western Cape government has been unable to provide daily data on patients who are on oxygen or ventilated.

The data below refer to admitted patients who test positive for SARS-CoV-2 on PCR or antigen tests.

NATIONAL INSTITUTE FOR COMMUNICABLE DISEASES

The number of reported admissions may change day-to-day as enrolled facilities back-capture historical data. The Western Cape government has been unable to provide daily data on patients who are on oxygen or ventilated. The data below refer to admitted patients who test positive for SARS-CoV-2 on PCR or antigen tests.