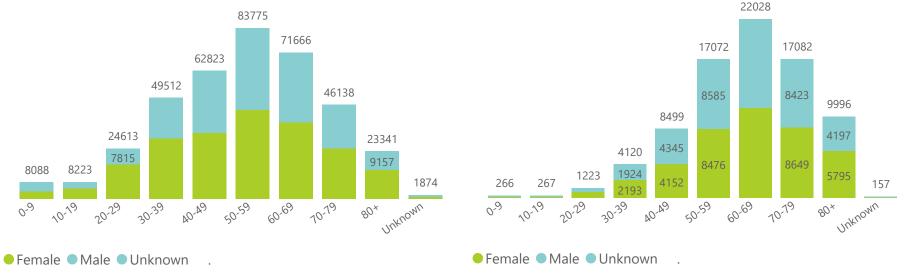

### NICD National COVID-19 Hospital Surveillance

National

The number of reported admissions may change day-to-day as enrolled facilities back-capture historical data.

The Western Cape government has been unable to provide daily data on patients who are on oxygen or ventilated.

The data below refer to admitted patients who test positive for SARS-CoV-2 on PCR or antigen tests.

NATIONAL INSTITUTE FOR COMMUNICABLE DISEASES

The number of reported admissions may change day-to-day as enrolled facilities back-capture historical data. The Western Cape government has been unable to provide daily data on patients who are on oxygen or ventilated. The data below refer to admitted patients who test positive for SARS-CoV-2 on PCR or antigen tests.