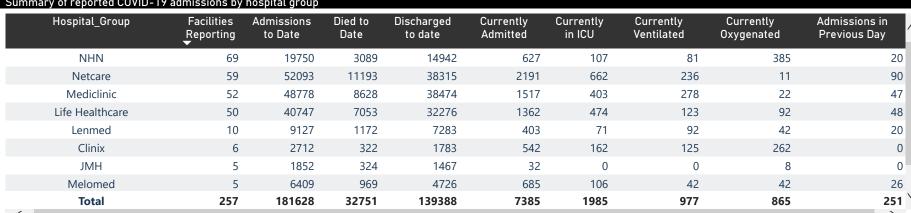

| Summary of reported COVID-19 | admissions by           | province, by se       | ctor            |                       |                       |                     |                         |                         |                               |
|------------------------------|-------------------------|-----------------------|-----------------|-----------------------|-----------------------|---------------------|-------------------------|-------------------------|-------------------------------|
| Sector                       | Facilities<br>Reporting | Admissions<br>to Date | Died to<br>Date | Discharged<br>to date | Currently<br>Admitted | Currently<br>in ICU | Currently<br>Ventilated | Currently<br>Oxygenated | Admissions in<br>Previous Day |
| Private                      | 257                     | 181628                | 32751           | 139388                | 7385                  | 1985                | 977                     | 865                     | 251                           |
| Public                       | 411                     | 198425                | 47959           | 132932                | 7686                  | 307                 | 288                     | 2101                    | 199                           |
| Total                        | 668                     | 380053                | 80710           | 272320                | 15071                 | 2292                | 1265                    | 2966                    | 450                           |