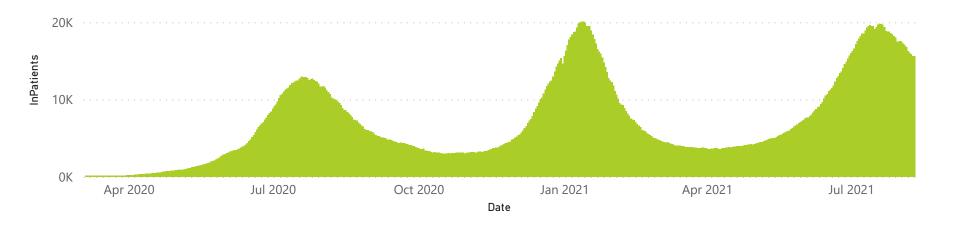

vate                      | 257                     | 181628                | 32751           | 139388                | 7385                  | 1985                | 977                     | 865                     | 251                           |
| Public                       | 411                     | 198425                | 47959           | 132932                | 7686                  | 307                 | 288                     | 2101                    | 199                           |
| Total                        | 668                     | 380053                | 80710           | 272320                | 15071                 | 2292                | 1265                    | 2966                    | 450                           |

# Daily current In-Patients over time



# NICD National COVID-19 Hospital Surveillance

Private

In Hospital

Transfer to other facility

Died (non-COVID)

7842

1620



1985

■ General Ward ■ High Care ■ Intensive Care Unit

The number of reported admissions may change day-to-day as enrolled facilities back-capture historical data.

The data below refer to admitted patients who test positive for SARS-CoV-2 on PCR or antigen tests.





Currently OxygenatedCurrently Ventilated

### NICD National COVID-19 Hospital Surveillance

Private



The number of reported admissions may change day-to-day as enrolled facilities back-capture historical data.

The data below refer to admitted patients who test positive for SARS-CoV-2 on PCR or antigen tests.



| Province      | Facilities<br>Reporting | Admissions<br>to Date | Died to<br>Da