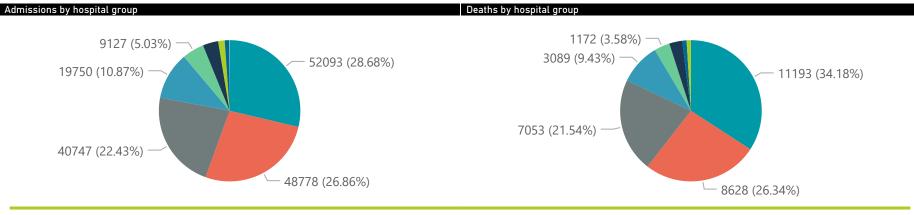

| Province      | Facilities<br>Reporting | Admissions<br>to Date | Died to<br>Date | Discharged<br>to date | Currently<br>Admitted | Currently<br>in ICU | Currently<br>Ventilated | Currently<br>Oxygenated | Admissions in<br>Previous Day |
|---------------|-------------------------|-----------------------|-----------------|-----------------------|-----------------------|---------------------|-------------------------|-------------------------|-------------------------------|
| Eastern Cape  | 104                     | 36053                 | 10577           | 22984                 | 816                   | 91                  | 125                     | 207                     | 3                             |
| Private       | 18                      | 11616                 | 2771            | 8473                  | 311                   | 88                  | 21                      | 17                      | ã                             |
| Public        | 86                      | 24437                 | 7806            | 14511                 | 505                   | 3                   | 104                     | 190                     | •                             |
| Free State    | 55                      | 22170                 | 4676            | 15331                 | 598                   | 69                  | 49                      | 231                     | 3                             |
| Private       | 20                      | 10438                 | 1871            | 8121                  | 303                   | 62                  | 34                      | 52                      | 2                             |
| Public        | 35                      | 11732                 | 2805            | 7210                  | 295                   | 7                   | 15                      | 179                     |                               |
| Gauteng       | 134                     | 117792                | 25076           | 84261                 | 5830                  | 1083                | 607                     | 1262                    | 10                            |
| Private       | 94                      | 69153                 | 12546           | 52938                 | 3081                  | 972                 | 513                     | 390                     | 6                             |
| Public        | 40                      | 48639                 | 12530           | 31323                 | 2749                  | 111                 | 94                      | 872                     | 3                             |
| KwaZulu-Natal | 116                     | 58415                 | 12830           | 40993                 | 1965                  | 247                 | 90                      | 460                     | 7                             |
| Private       | 46                      | 32066                 | 5822            | 24846                 | 1034                  | 225                 | 74                      | 150                     | 4                             |
| Public        | 70                      | 26349                 | 7008            | 16147                 | 931                   | 22                  | 16                      | 310                     |                               |
| Limpopo       | 48                      | 15431                 | 4287            | 10204                 | 445                   | 46                  | 32                      | 146                     |                               |
| Private       | 7                       | 7065                  | 1504            | 5230                  | 202                   | 36                  | 17                      | 5                       |                               |
| Public        | 41                      | 8366                  | 2783            | 4974                  | 243                   | 10                  | 15                      | 141                     |                               |
| Mpumalanga    | 40                      | 15633                 | 3755            | 10952                 | 536                   | 111                 | 60                      | 147                     |                               |
| Private       | 9                       | 8349                  | 1342            | 6624                  | 312                   | 97                  | 35                      | 19                      |                               |
| Public        | 31                      | 7284                  | 2413            | 4328                  | 224                   | 14                  | 25                      | 128                     |                               |
| North West    | 31                      | 24903                 | 3803            | 18242                 | 950                   | 145                 | 92                      | 361                     |                               |
| Private       | 13                      | 10277                 | 1468            | 7961                  | 436                   | 120                 | 82                      | 147                     |                               |
| Public        | 18                      | 14626                 | 2335            | 10281                 | 514                   | 25                  | 10                      | 214                     |                               |
| Northern Cape | 39                      | 8252                  | 1737            | 5844                  | 202                   | 31                  | 28                      | 76                      |                               |
| Private       | 8                       | 4111                  | 681             | 3128                  | 108                   | 24                  | 19                      | 9                       |                               |
| Public        | 31                      | 4141                  | 1056            | 2716                  | 94                    | 7                   | 9                       | 67                      |                               |
| Western Cape  | 101                     | 81404                 | 13969           | 63509                 | 3729                  | 469                 | 182                     | 76                      | 1                             |
| Private       | 42                      | 28553                 | 4746            | 22067                 | 1598                  | 361                 | 182                     | 76                      |                               |
| Public        | 59                      | 52851                 | 9223            | 41442                 | 2131                  | 108                 |                         |                         |                               |
| Total         | 668                     | 380053                | 80710           | 272320                | 15071                 | 2292                | 1265                    | 2966                    | 4                             |

| Summary of reported COVID-19 | admissions by           | province, by se       | ctor            |                       |                       |                     |                         |                         |                               |
|------------------------------|-------------------------|-----------------------|-----------------|-----------------------|-----------------------|---------------------|-------------------------|-------------------------|-------------------------------|
| Sector                       | Facilities<br>Reporting | Admissions<br>to Date | Died to<br>Date | Discharged<br>to date | Currently<br>Admitted | Currently<br>in ICU | Currently<br>Ventilated | Currently<br>Oxygenated | Admissions in<br>Previous Day |
| Private                      | 257                     | 181628                | 32751           | 139388                | 7385                  | 1985                | 977                     | 865                     | 251                           |
| Public                       | 411                     | 198425                | 47959           | 132932                | 7686                  | 307                 | 288                     | 2101                    | 199                           |
| Total                        | 668                     | 380053                | 80710           | 272320                | 15071                 | 2292                | 1265                    | 2966                    | 450                           |