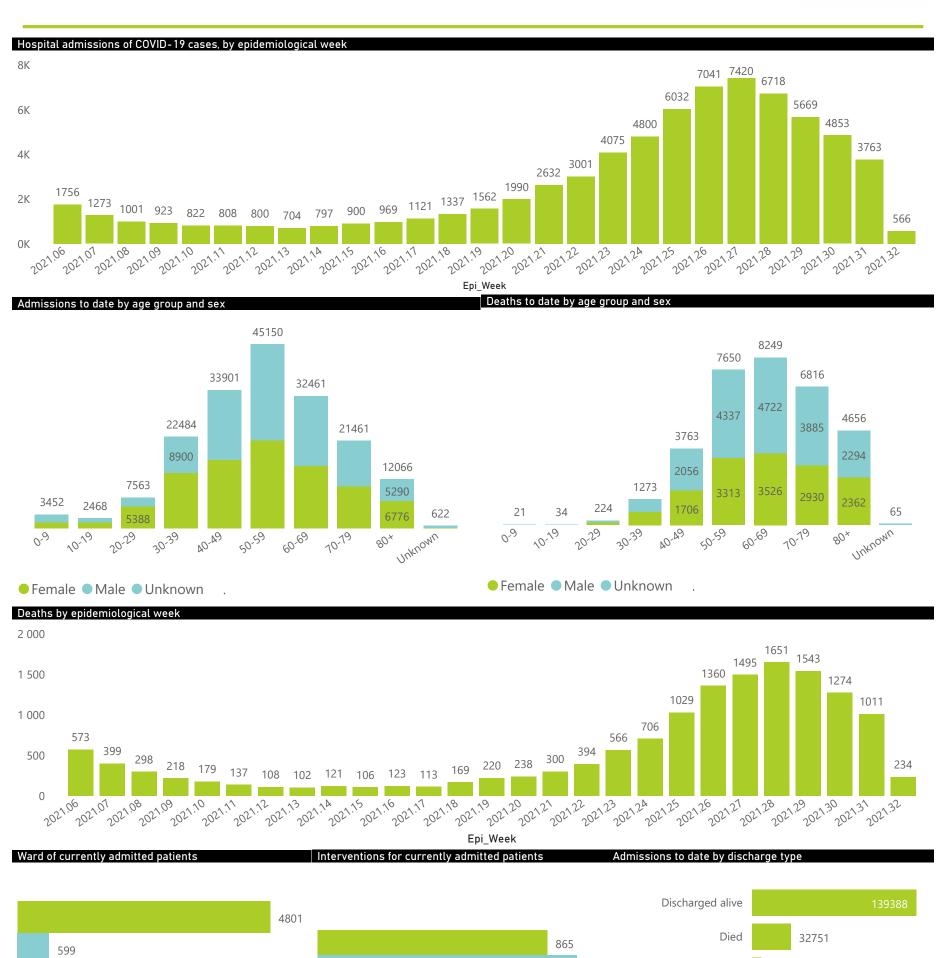

| Province      | Facilities<br>Reporting | Admissions<br>to Date | Died to<br>Date | Discharged<br>to date | Currently<br>Admitted | Currently<br>in ICU | Currently<br>Ventilated | Currently<br>Oxygenated | Admissions in<br>Previous Day |
|---------------|-------------------------|-----------------------|-----------------|-----------------------|-----------------------|---------------------|-------------------------|-------------------------|-------------------------------|
| Eastern Cape  | 104                     | 36053                 | 10577           | 22984                 | 816                   | 91                  | 125                     | 207                     | 3                             |
| Private       | 18                      | 11616                 | 2771            | 8473                  | 311                   | 88                  | 21                      | 17                      | ã                             |
| Public        | 86                      | 24437                 | 7806            | 14511                 | 505                   | 3                   | 104                     | 190                     | •                             |
| Free State    | 55                      | 22170                 | 4676            | 15331                 | 598                   | 69                  | 49                      | 231                     | 3                             |
| Private       | 20                      | 10438                 | 1871            | 8121                  | 303                   | 62                  | 34                      | 52                      | 2                             |
| Public        | 35                      | 11732                 | 2805            | 7210                  | 295                   | 7                   | 15                      | 179                     |                               |
| Gauteng       | 134                     | 117792                | 25076           | 84261                 | 5830                  | 1083                | 607                     | 1262                    | 10                            |
| Private       | 94                      | 69153                 | 12546           | 52938                 | 3081                  | 972                 | 513                     | 390                     | 6                             |
| Public        | 40                      | 48639                 | 12530           | 31323                 | 2749                  | 111                 | 94                      | 872                     | 3                             |
| KwaZulu-Natal | 116                     | 58415                 | 12830           | 40993                 | 1965                  | 247                 | 90                      | 460                     | 7                             |
| Private       | 46                      | 32066                 | 5822            | 24846                 | 1034                  | 225                 | 74                      | 150                     | 4                             |
| Public        | 70                      | 26349                 | 7008            | 16147                 | 931                   | 22                  | 16                      | 310                     |                               |
| Limpopo       | 48                      | 15431                 | 4287            | 10204                 | 445                   | 46                  | 32                      | 146                     |                               |
| Private       | 7                       | 7065                  | 1504            | 5230                  | 202                   | 36                  | 17                      | 5                       |                               |
| Public        | 41                      | 8366                  | 2783            | 4974                  | 243                   | 10                  | 15                      | 141                     |                               |
| Mpumalanga    | 40                      | 15633                 | 3755            | 10952                 | 536                   | 111                 | 60                      | 147                     |                               |
| Private       | 9                       | 8349                  | 1342            | 6624                  | 312                   | 97                  | 35                      | 19                      |                               |
| Public        | 31                      | 7284                  | 2413            | 4328                  | 224                   | 14                  | 25                      | 128                     |                               |
| North West    | 31                      | 24903                 | 3803            | 18242                 | 950                   | 145                 | 92                      | 361                     |                               |
| Private       | 13                      | 10277                 | 1468            | 7961                  | 436                   | 120                 | 82                      | 147                     |                               |
| Public        | 18                      | 14626                 | 2335            | 10281                 | 514                   | 25                  | 10                      | 214                     |                               |
| Northern Cape | 39                      | 8252                  | 1737            | 5844                  | 202                   | 31                  | 28                      | 76                      |                               |
| Private       | 8                       | 4111                  | 681             | 3128                  | 108                   | 24                  | 19                      | 9                       |                               |
| Public        | 31                      | 4141                  | 1056            | 2716                  | 94                    | 7                   | 9                       | 67                      |                               |
| Western Cape  | 101                     | 81404                 | 13969           | 63509                 | 3729                  | 469                 | 182                     | 76                      | 1                             |
| Private       | 42                      | 28553                 | 4746            | 22067                 | 1598                  | 361                 | 182                     | 76                      |                               |
| Public        | 59                      | 52851                 | 9223            | 41442                 | 2131                  | 108                 |                         |                         |                               |
| Total         | 668                     | 380053                | 80710           | 272320                | 15071                 | 2292                | 1265                    | 2966                    | 4                             |

| Summary of reported COVID-19 | admissions by           | province, by se       | ctor            |                       |                       |                     |                         |                         |                               |
|------------------------------|-------------------------|-----------------------|-----------------|-----------------------|-----------------------|---------------------|-------------------------|-------------------------|-------------------------------|
| Sector                       | Facilities<br>Reporting | Admissions<br>to Date | Died to<br>Date | Discharged<br>to date | Currently<br>Admitted | Currently<br>in ICU | Currently<br>Ventilated | Currently<br>Oxygenated | Admissions in<br>Previous Day |
| Private                      | 257                     | 181628                | 32751           | 139388                | 7385                  | 1985                | 977                     | 865                     | 251                           |
| Public                       | 411                     | 198425                | 47959           | 132932                | 7686                  | 307                 | 288                     | 2101                    | 199                           |
| Total                        | 668                     | 380053                | 80710           | 272320                | 15071                 | 2292                | 1265                    | 2966                    | 450                           |

| Province      | Facilities<br>Reporting | Admissions<br>to Date | Died to<br>Date | Discharged<br>to date | Currently<br>Admitted | Currently<br>in ICU | Currently<br>Ventilated | Currently<br>Oxygenated | Admissions in<br>Previous Day |
|---------------|-------------------------|-----------------------|-----------------|-----------------------|-----------------------|---------------------|-------------------------|-------------------------|-------------------------------|
| Eastern Cape  | 18                      | 11616                 | 2771            | 8473                  | 311                   | 88                  | 21                      | 17                      | 2                             |
| Free State    | 20                      | 10438                 | 1871            | 8121                  | 303                   | 62                  | 34                      | 52                      | 2                             |
| Gauteng       | 94                      | 69153                 | 12546           | 52938                 | 3081                  | 972                 | 513                     | 390                     | 6                             |
| KwaZulu-Natal | 46                      | 32066                 | 5822            | 24846                 | 1034                  | 225                 | 74                      | 150                     | 4                             |
| Limpopo       | 7                       | 7065                  | 1504            | 5230                  | 202                   | 36                  | 17                      | 5                       |                               |
| Mpumalanga    | 9                       | 8349                  | 1342            | 6624                  | 312                   | 97                  | 35                      | 19                      |                               |
| North West    | 13                      | 10277                 | 1468            | 7961                  | 436                   | 120                 | 82                      | 147                     | 1                             |
| Northern Cape | 8                       | 4111                  | 681             | 3128                  | 108                   | 24                  | 19                      | 9                       |                               |
| Total         | 257                     | 181628                | 32751           | 139388                | 7385                  | 1985                | 977                     | 865                     | 25                            |