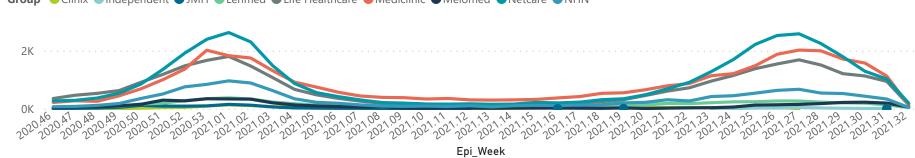

| 19                      |                               |
| North West    | 13                      | 10277                 | 1468            | 7961                  | 436                   | 120                 | 82                      | 147                     | 1                             |
| Northern Cape | 8                       | 4111                  | 681             | 3128                  | 108                   | 24                  | 19                      | 9                       |                               |
| Total         | 257                     | 181628                | 32751           | 139388                | 7385                  | 1985                | 977                     | 865                     | 25                            |