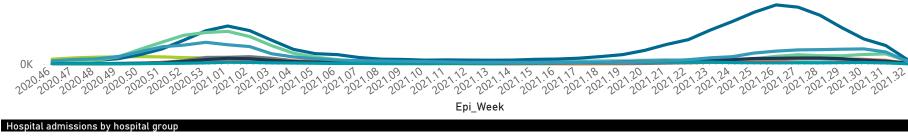

| Summary of reported COVID-19 | admissions by           | province, by sect     | or              |                       |                       |                     |                         |                         |                               |
|------------------------------|-------------------------|-----------------------|-----------------|-----------------------|-----------------------|---------------------|-------------------------|-------------------------|-------------------------------|
| Province                     | Facilities<br>Reporting | Admissions<br>to Date | Died to<br>Date | Discharged<br>to date | Currently<br>Admitted | Currently<br>in ICU | Currently<br>Ventilated | Currently<br>Oxygenated | Admissions in<br>Previous Day |
| Eastern Cape                 | 104                     | 36201                 | 10619           | 23070                 | 833                   | 84                  | 114                     | 244                     | 39                            |
| Private                      | 18                      | 11659                 | 2784            | 8499                  | 314                   | 81                  | 21                      | 34                      | 19                            |
| Public                       | 86                      | 24542                 | 7835            | 14571                 | 519                   | 3                   | 93                      | 210                     | 20                            |
| Free State                   | 55                      | 22242                 | 4691            | 15370                 | 612                   | 64                  | 45                      | 222                     | 34                            |
| Private                      | 20                      | 10462                 | 1878            | 8135                  | 306                   | 60                  | 31                      | 39                      | 17                            |
| Public                       | 35                      | 11780                 | 2813            | 7235                  | 306                   | 4                   | 14                      | 183                     | 17                            |
| Gauteng                      | 134                     | 117475                | 25121           | 84126                 | 5607                  | 1059                | 606                     | 1091                    | 109                           |
| Private                      | 94                      | 68642                 | 12530           | 52590                 | 2949                  | 946                 | 509                     | 236                     | 70                            |
| Public                       | 40                      | 48833                 | 12591           | 31536                 | 2658                  | 113                 | 97                      | 855                     | 39                            |
| KwaZulu-Natal                | 116                     | 58716                 | 12938           | 41219                 | 1981                  | 270                 | 93                      | 485                     | 104                           |
| Private                      | 46                      | 32232                 | 5836            | 24920                 | 1111                  | 243                 | 80                      | 177                     | 57                            |
| Public                       | 70                      | 26484                 | 7102            | 16299                 | 870                   | 27                  | 13                      | 308                     | 47                            |
| Limpopo                      | 48                      | 15502                 | 4311            | 10273                 | 423                   | 47                  | 25                      | 142                     | 6                             |
| Private                      | 7                       | 7074                  | 1508            | 5241                  | 196                   | 38                  | 17                      | 1                       | 1                             |
| Public                       | 41                      | 8428                  | 2803            | 5032                  | 227                   | 9                   | 8                       | 141                     | 5                             |
| Mpumalanga                   | 40                      | 15691                 | 3769            | 10978                 | 550                   | 119                 | 60                      | 169                     | 6                             |
| Private                      | 9                       | 8362                  | 1344            | 6632                  | 314                   | 105                 | 35                      | 23                      | 0                             |
| Public                       | 31                      | 7329                  | 2425            | 4346                  | 236                   | 14                  | 25                      | 146                     | 6                             |
| North West                   | 31                      | 24729                 | 3774            | 18186                 | 866                   | 120                 | 73                      | 274                     | 34                            |
| Private                      | 13                      | 10034                 | 1414            | 7840                  | 374                   | 100                 | 65                      | 72                      | 22                            |
| Public                       | 18                      | 14695                 | 2360            | 10346                 | 492                   | 20                  | 8                       | 202                     | 12                            |
| Northern Cape                | 39                      | 8306                  | 1757            | 5873                  | 206                   | 30                  | 29                      | 74                      | 11                            |
| Private                      | 8                       | 4112                  | 681             | 3129                  | 108                   | 24                  | 19                      | 9                       | 2                             |
| Public                       | 31                      | 4194                  | 1076            | 2744                  | 98                    | 6                   | 10                      | 65                      | 9                             |
| Western Cape                 | 101                     | 81847                 | 14069           | 63913                 | 3665                  | 485                 | 187                     | 86                      | 116                           |
| Private                      | 42                      | 28602                 | 4754            | 22108                 | 1596                  | 366                 | 187                     | 86                      | 25                            |
| Public                       | 59                      | 53245                 | 9315            | 41805                 | 2069                  | 119                 |                         |                         | 91                            |
| Total                        | 668                     | 380709                | 81049           | 273008                | 14743                 | 2278                | 1232                    | 2787                    | 459                           |

The data below refer to admitted patients who test positive for SARS-CoV-2 on PCR or antigen tests.

| Summary of reported COVID-19 | admissions by           | province, by se       | ctor            |                       |                       |                     |                         |                         |                               |
|------------------------------|-------------------------|-----------------------|-----------------|-----------------------|-----------------------|---------------------|-------------------------|-------------------------|-------------------------------|
| Sector                       | Facilities<br>Reporting | Admissions<br>to Date | Died to<br>Date | Discharged<br>to date | Currently<br>Admitted | Currently<br>in ICU | Currently<br>Ventilated | Currently<br>Oxygenated | Admissions in<br>Previous Day |
| Private                      | 257                     | 181179                | 32729           | 139094                | 7268                  | 1963                | 964                     | 677                     | 213                           |
| Public                       | 411                     | 199530                | 48320           | 133914                | 7475                  | 315                 | 268                     | 2110                    | 246                           |
| Total                        | 668                     | 380709                | 81049           | 273008                | 14743                 | 2278                | 1232                    | 2787                    | 459                           |

| Province               | Facilities<br>Reporting | Admissions<br>to Date | Died to<br>Date | Discharged<br>to date | Currently<br>Admitted | Currently<br>in ICU | Currently<br>Ventilated | Currently<br>Oxygenated | Admissions in<br>Previous Day |
|------------------------|-------------------------|-----------------------|-----------------|-----------------------|-----------------------|---------------------|-------------------------|-------------------------|-------------------------------|
| Eastern Cape           | 18                      | 11659                 | 2784            | 8499                  | 314                   | 81                  | 21                      | 34                      | 19                            |
| Free State             | 20                      | 10462                 | 1878            | 8135                  | 306                   | 60                  | 31                      | 39                      | 1                             |
| Gauteng                | 94                      | 68642                 | 12530           | 52590                 | 2949                  | 946                 | 509                     | 236                     | 7                             |
| KwaZulu-Natal          | 46                      | 32232                 | 5836            | 24920                 | 1111                  | 243                 | 80                      | 177                     | 5                             |
| Limpopo                | 7                       | 7074                  | 1508            | 5241                  | 196                   | 38                  | 17                      | 1                       |                               |
| Mpumalanga             | 9                       | 8362                  | 1344            | 6632                  | 314                   | 105                 | 35                      | 23                      |                               |
| North West             | 13                      | 10034                 | 1414            | 7840                  | 374                   | 100                 | 65                      | 72                      | 2                             |
| Northern Cape          | 8                       | 4112                  | 681             | 3129                  | 108                   | 24                  | 19                      | 9                       |                               |
| Total                  | 257                     | 181179                | 32729           | 139094                | 7268                  | 1963                | 964                     | 677                     | 21                            |
| ry of reported COVID-1 | 19 admissions by        | hospital group        |                 |                       |                       |                     |                         |                         | >                             |
| Hospital_Group         | Facilities<br>Reporting | Admissions<br>to Date | Died to<br>Date | Discharged<br>to date | Currently<br>Admitted | Currently<br>in ICU | Currently<br>Ventilated | Currently<br>Oxygenated | Admissions in<br>Previous Day |
| NHN                    | 69                      | 19836                 | 3100            | 14987                 | 653                   | 111                 | 79                      | 398                     | 3                             |
| Netcare                | 59                      | 52313                 | 11246           | 38468                 | 2203                  | 665                 | 268                     | 21                      | g                             |
| Mediclinic             | 52                      | 48779                 | 8628            | 38476                 | 1515                  | 403                 | 278                     | 19                      |                               |