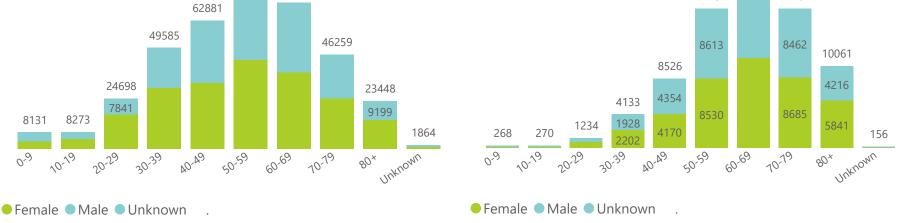

National

The number of reported admissions may change day-to-day as enrolled facilities back-capture historical data.

The Western Cape government has been unable to provide daily data on patients who are on oxygen or ventilated.

The data below refer to admitted patients who test positive for SARS-CoV-2 on PCR or antigen tests.

NATIONAL INSTITUTE FOR COMMUNICABLE DISEASES

National

The number of reported admissions may change day-to-day as enrolled facilities back-capture historical data. The Western Cape government has been unable to provide daily data on patients who are on oxygen or ventilated. The data below refer to admitted patients who test positive for SARS-CoV-2 on PCR or antigen tests.

The number of reported admissions may change day-to-day as enrolled facilities back-capture historical data.

The data below refer to admitted patients who test positive for SARS-CoV-2 on PCR or antigen tests.