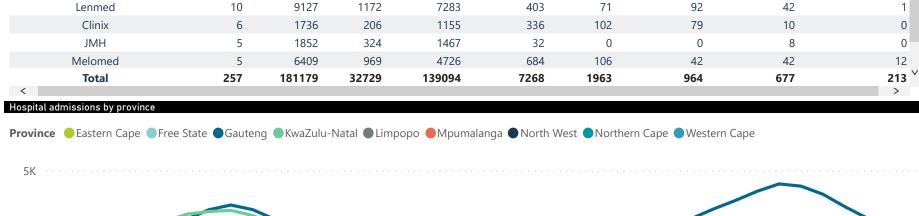

National

The number of reported admissions may change day-to-day as enrolled facilities back-capture historical data.

The Western Cape government has been unable to provide daily data on patients who are on oxygen or ventilated.

The data below refer to admitted patients who test positive for SARS-CoV-2 on PCR or antigen tests.

NATIONAL INSTITUTE FOR COMMUNICABLE DISEASES

National

The number of reported admissions may change day-to-day as enrolled facilities back-capture historical data. The Western Cape government has been unable to provide daily data on patients who are on oxygen or ventilated. The data below refer to admitted patients who test positive for SARS-CoV-2 on PCR or antigen tests.

The number of reported admissions may change day-to-day as enrolled facilities back-capture historical data.

The data below refer to admitted patients who test positive for SARS-CoV-2 on PCR or antigen tests.