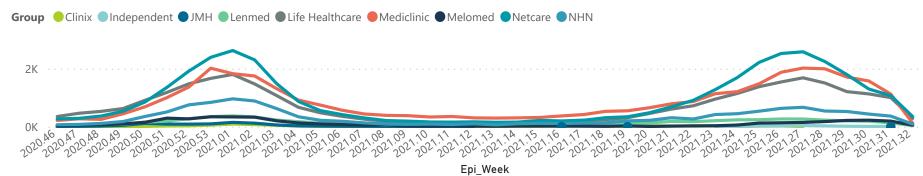

| Province               | Facilities<br>Reporting | Admissions<br>to Date | Died to<br>Date | Discharged<br>to date | Currently<br>Admitted | Currently<br>in ICU | Currently<br>Ventilated | Currently<br>Oxygenated | Admissions in<br>Previous Day |
|------------------------|-------------------------|-----------------------|-----------------|-----------------------|-----------------------|---------------------|-------------------------|-------------------------|-------------------------------|
| Eastern Cape           | 18                      | 11659                 | 2784            | 8499                  | 314                   | 81                  | 21                      | 34                      | 19                            |
| Free State             | 20                      | 10462                 | 1878            | 8135                  | 306                   | 60                  | 31                      | 39                      | 1                             |
| Gauteng                | 94                      | 68642                 | 12530           | 52590                 | 2949                  | 946                 | 509                     | 236                     | 7                             |
| KwaZulu-Natal          | 46                      | 32232                 | 5836            | 24920                 | 1111                  | 243                 | 80                      | 177                     | 5                             |
| Limpopo                | 7                       | 7074                  | 1508            | 5241                  | 196                   | 38                  | 17                      | 1                       |                               |
| Mpumalanga             | 9                       | 8362                  | 1344            | 6632                  | 314                   | 105                 | 35                      | 23                      |                               |
| North West             | 13                      | 10034                 | 1414            | 7840                  | 374                   | 100                 | 65                      | 72                      | 2                             |
| Northern Cape          | 8                       | 4112                  | 681             | 3129                  | 108                   | 24                  | 19                      | 9                       |                               |
| Total                  | 257                     | 181179                | 32729           | 139094                | 7268                  | 1963                | 964                     | 677                     | 21                            |
| ry of reported COVID-1 | 19 admissions by        | hospital group        |                 |                       |                       |                     |                         |                         | >                             |
| Hospital_Group         | Facilities<br>Reporting | Admissions<br>to Date | Died to<br>Date | Discharged<br>to date | Currently<br>Admitted | Currently<br>in ICU | Currently<br>Ventilated | Currently<br>Oxygenated | Admissions in<br>Previous Day |
| NHN                    | 69                      | 19836                 | 3100            | 14987                 | 653                   | 111                 | 79                      | 398                     | 3                             |
| Netcare                | 59                      | 52313                 | 11246           | 38468                 | 2203                  | 665                 | 268                     | 21                      | g                             |
| Mediclinic             | 52                      | 48779                 | 8628            | 38476                 | 1515                  | 403                 | 278                     | 19                      |                               |