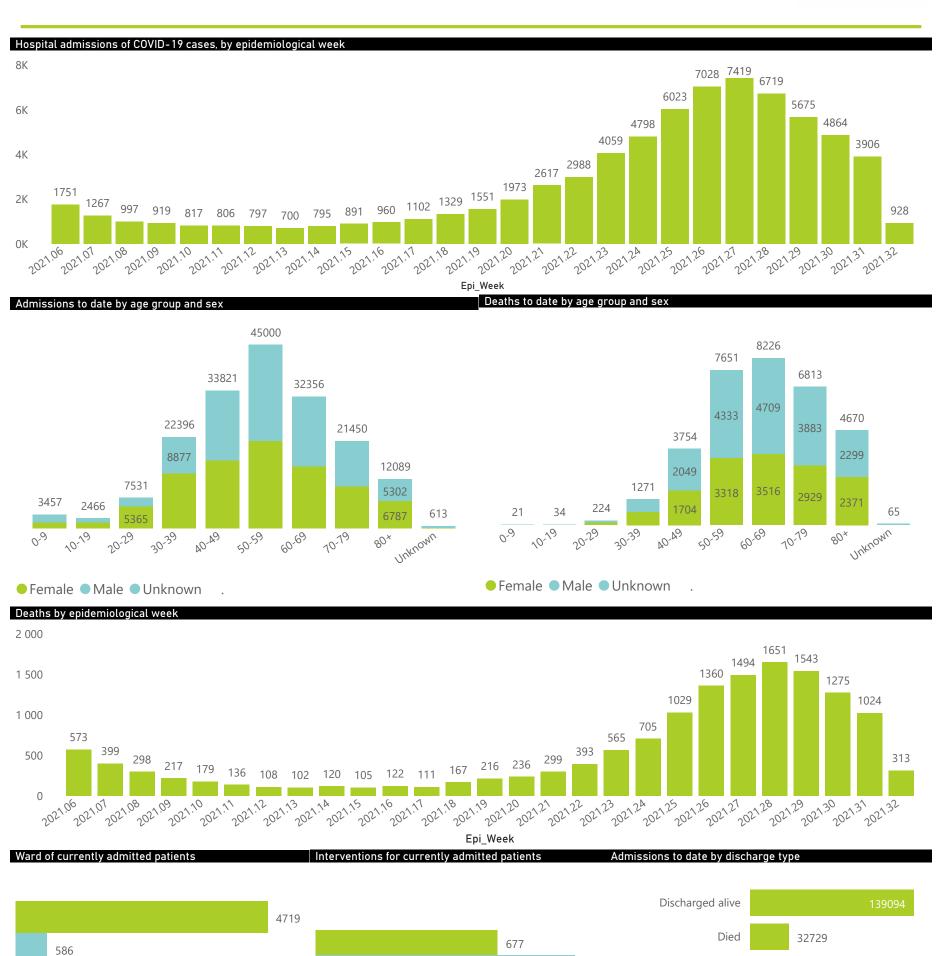

National

The number of reported admissions may change day-to-day as enrolled facilities back-capture historical data.

The Western Cape government has been unable to provide daily data on patients who are on oxygen or ventilated.

The data below refer to admitted patients who test positive for SARS-CoV-2 on PCR or antigen tests.

NATIONAL INSTITUTE FOR COMMUNICABLE DISEASES

National

The number of reported admissions may change day-to-day as enrolled facilities back-capture historical data. The Western Cape government has been unable to provide daily data on patients who are on oxygen or ventilated. The data below refer to admitted patients who test positive for SARS-CoV-2 on PCR or antigen tests.

The number of reported admissions may change day-to-day as enrolled facilities back-capture historical data.

The data below refer to admitted patients who test positive for SARS-CoV-2 on PCR or antigen tests.