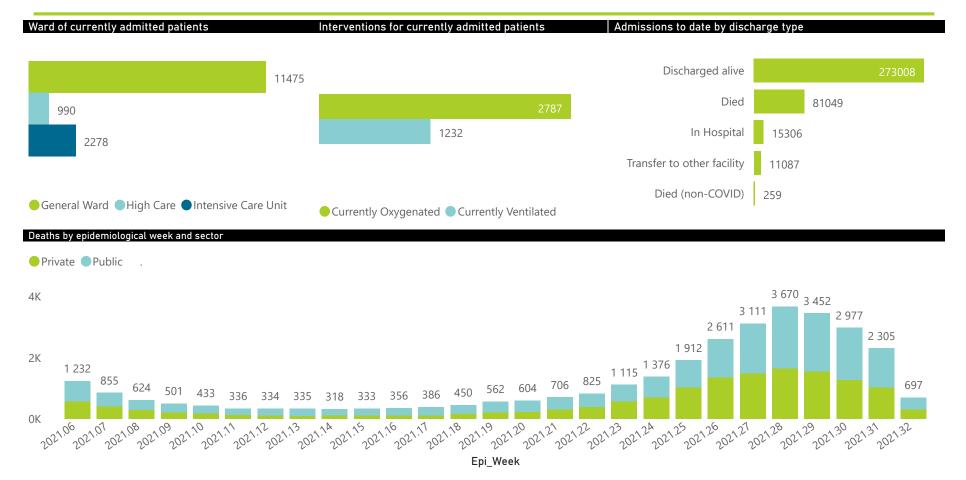

| Summary of reported COVID-19 | admissions by           | province, by sect     | or              |                       |                       |                     |                         |                         |                               |
|------------------------------|-------------------------|-----------------------|-----------------|-----------------------|-----------------------|---------------------|-------------------------|-------------------------|-------------------------------|
| Province                     | Facilities<br>Reporting | Admissions<br>to Date | Died to<br>Date | Discharged<br>to date | Currently<br>Admitted | Currently<br>in ICU | Currently<br>Ventilated | Currently<br>Oxygenated | Admissions in<br>Previous Day |
| Eastern Cape                 | 104                     | 36201                 | 10619           | 23070                 | 833                   | 84                  | 114                     | 244                     | 39                            |
| Private                      | 18                      | 11659                 | 2784            | 8499                  | 314                   | 81                  | 21                      | 34                      | 19                            |
| Public                       | 86                      | 24542                 | 7835            | 14571                 | 519                   | 3                   | 93                      | 210                     | 20                            |
| Free State                   | 55                      | 22242                 | 4691            | 15370                 | 612                   | 64                  | 45                      | 222                     | 34                            |
| Private                      | 20                      | 10462                 | 1878            | 8135                  | 306                   | 60                  | 31                      | 39                      | 17                            |
| Public                       | 35                      | 11780                 | 2813            | 7235                  | 306                   | 4                   | 14                      | 183                     | 17                            |
| Gauteng                      | 134                     | 117475                | 25121           | 84126                 | 5607                  | 1059                | 606                     | 1091                    | 109                           |
| Private                      | 94                      | 68642                 | 12530           | 52590                 | 2949                  | 946                 | 509                     | 236                     | 70                            |
| Public                       | 40                      | 48833                 | 12591           | 31536                 | 2658                  | 113                 | 97                      | 855                     | 39                            |
| KwaZulu-Natal                | 116                     | 58716                 | 12938           | 41219                 | 1981                  | 270                 | 93                      | 485                     | 104                           |
| Private                      | 46                      | 32232                 | 5836            | 24920                 | 1111                  | 243                 | 80                      | 177                     | 57                            |
| Public                       | 70                      | 26484                 | 7102            | 16299                 | 870                   | 27                  | 13                      | 308                     | 47                            |
| Limpopo                      | 48                      | 15502                 | 4311            | 10273                 | 423                   | 47                  | 25                      | 142                     | 6                             |
| Private                      | 7                       | 7074                  | 1508            | 5241                  | 196                   | 38                  | 17                      | 1                       | 1                             |
| Public                       | 41                      | 8428                  | 2803            | 5032                  | 227                   | 9                   | 8                       | 141                     | 5                             |
| Mpumalanga                   | 40                      | 15691                 | 3769            | 10978                 | 550                   | 119                 | 60                      | 169                     | 6                             |
| Private                      | 9                       | 8362                  | 1344            | 6632                  | 314                   | 105                 | 35                      | 23                      | 0                             |
| Public                       | 31                      | 7329                  | 2425            | 4346                  | 236                   | 14                  | 25                      | 146                     | 6                             |
| North West                   | 31                      | 24729                 | 3774            | 18186                 | 866                   | 120                 | 73                      | 274                     | 34                            |
| Private                      | 13                      | 10034                 | 1414            | 7840                  | 374                   | 100                 | 65                      | 72                      | 22                            |
| Public                       | 18                      | 14695                 | 2360            | 10346                 | 492                   | 20                  | 8                       | 202                     | 12                            |
| Northern Cape                | 39                      | 8306                  | 1757            | 5873                  | 206                   | 30                  | 29                      | 74                      | 11                            |
| Private                      | 8                       | 4112                  | 681             | 3129                  | 108                   | 24                  | 19                      | 9                       | 2                             |
| Public                       | 31                      | 4194                  | 1076            | 2744                  | 98                    | 6                   | 10                      | 65                      | 9                             |
| Western Cape                 | 101                     | 81847                 | 14069           | 63913                 | 3665                  | 485                 | 187                     | 86                      | 116                           |
| Private                      | 42                      | 28602                 | 4754            | 22108                 | 1596                  | 366                 | 187                     | 86                      | 25                            |
| Public                       | 59                      | 53245                 | 9315            | 41805                 | 2069                  | 119                 |                         |                         | 91                            |
| Total                        | 668                     | 380709                | 81049           | 273008                | 14743                 | 2278                | 1232                    | 2787                    | 459                           |

The data below refer to admitted patients who test positive for SARS-CoV-2 on PCR or antigen tests.

| Summary of reported COVID-19 | admissions by           | province, by se       | ctor            |                       |                       |                     |                         |                         |                               |
|------------------------------|-------------------------|-----------------------|-----------------|-----------------------|-----------------------|---------------------|-------------------------|-------------------------|-------------------------------|
| Sector                       | Facilities<br>Reporting | Admissions<br>to Date | Died to<br>Date | Discharged<br>to date | Currently<br>Admitted | Currently<br>in ICU | Currently<br>Ventilated | Currently<br>Oxygenated | Admissions in<br>Previous Day |
| Private                      | 257                     | 181179                | 32729           | 139094                | 7268                  | 1963                | 964                     | 677                     | 213                           |
| Public                       | 411                     | 199530                | 48320           | 133914                | 7475                  | 315                 | 268                     | 2110                    | 246                           |
| Total                        | 668                     | 380709                | 81049           | 273008                | 14743                 | 2278                | 1232                    | 2787                    | 459                           |

Private

In Hospital

Transfer to other facility

Died (non-COVID)

7730

1598

1963

■ General Ward ■ High Care ■ Intensive Care Unit