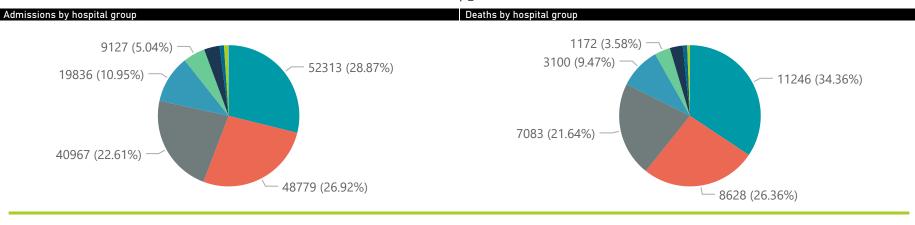

| Province               | Facilities<br>Reporting | Admissions<br>to Date | Died to<br>Date | Discharged<br>to date | Currently<br>Admitted | Currently<br>in ICU | Currently<br>Ventilated | Currently<br>Oxygenated | Admissions in<br>Previous Day |
|------------------------|-------------------------|-----------------------|-----------------|-----------------------|-----------------------|---------------------|-------------------------|-------------------------|-------------------------------|
| Eastern Cape           | 18                      | 11659                 | 2784            | 8499                  | 314                   | 81                  | 21                      | 34                      | 19                            |
| Free State             | 20                      | 10462                 | 1878            | 8135                  | 306                   | 60                  | 31                      | 39                      | 1                             |
| Gauteng                | 94                      | 68642                 | 12530           | 52590                 | 2949                  | 946                 | 509                     | 236                     | 7                             |
| KwaZulu-Natal          | 46                      | 32232                 | 5836            | 24920                 | 1111                  | 243                 | 80                      | 177                     | 5                             |
| Limpopo                | 7                       | 7074                  | 1508            | 5241                  | 196                   | 38                  | 17                      | 1                       |                               |
| Mpumalanga             | 9                       | 8362                  | 1344            | 6632                  | 314                   | 105                 | 35                      | 23                      |                               |
| North West             | 13                      | 10034                 | 1414            | 7840                  | 374                   | 100                 | 65                      | 72                      | 2                             |
| Northern Cape          | 8                       | 4112                  | 681             | 3129                  | 108                   | 24                  | 19                      | 9                       |                               |
| Total                  | 257                     | 181179                | 32729           | 139094                | 7268                  | 1963                | 964                     | 677                     | 21                            |
| ry of reported COVID-1 | 19 admissions by        | hospital group        |                 |                       |                       |                     |                         |                         | >                             |
| Hospital_Group         | Facilities<br>Reporting | Admissions<br>to Date | Died to<br>Date | Discharged<br>to date | Currently<br>Admitted | Currently<br>in ICU | Currently<br>Ventilated | Currently<br>Oxygenated | Admissions in<br>Previous Day |
| NHN                    | 69                      | 19836                 | 3100            | 14987                 | 653                   | 111                 | 79                      | 398                     | 3                             |
| Netcare                | 59                      | 52313                 | 11246           | 38468                 | 2203                  | 665                 | 268                     | 21                      | g                             |
| Mediclinic             | 52                      | 48779                 | 8628            | 38476                 | 1515                  | 403                 | 278                     | 19                      |                               |