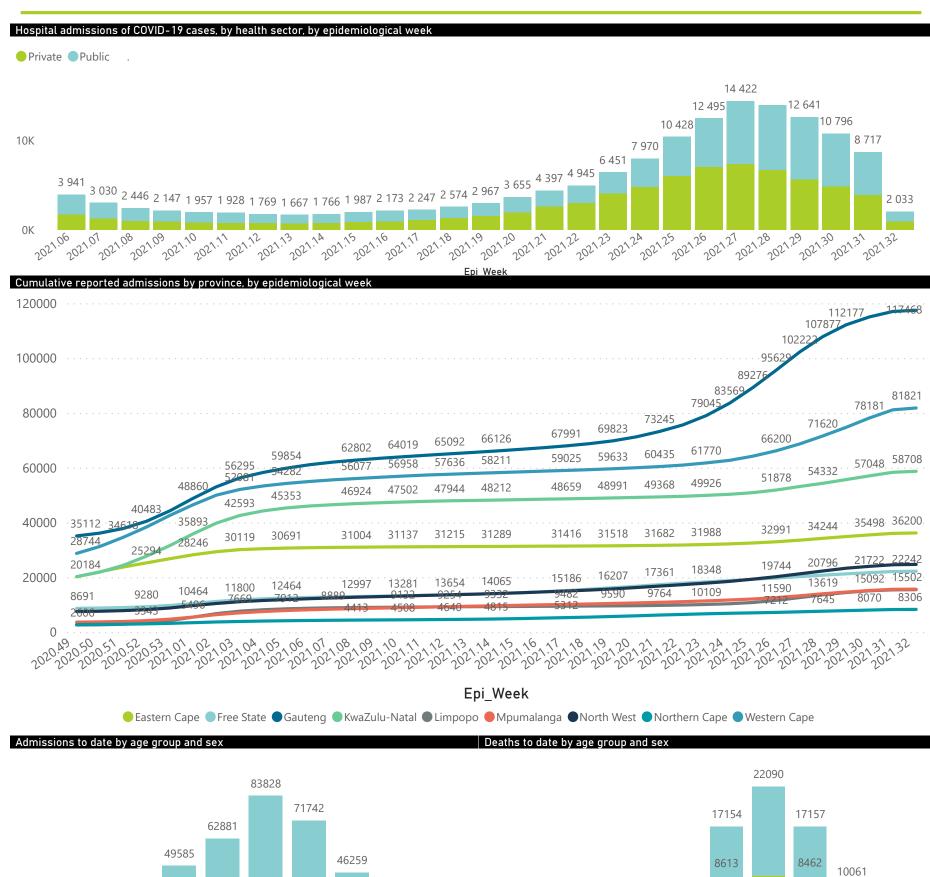

National

The number of reported admissions may change day-to-day as enrolled facilities back-capture historical data.

The Western Cape government has been unable to provide daily data on patients who are on oxygen or ventilated.

The data below refer to admitted patients who test positive for SARS-CoV-2 on PCR or antigen tests.

NATIONAL INSTITUTE FOR COMMUNICABLE DISEASES

National

The number of reported admissions may change day-to-day as enrolled facilities back-capture historical data. The Western Cape government has been unable to provide daily data on patients who are on oxygen or ventilated. The data below refer to admitted patients who test positive for SARS-CoV-2 on PCR or antigen tests.

The number of reported admissions may change day-to-day as enrolled facilities back-capture historical data.

The data below refer to admitted patients who test positive for SARS-CoV-2 on PCR or antigen tests.