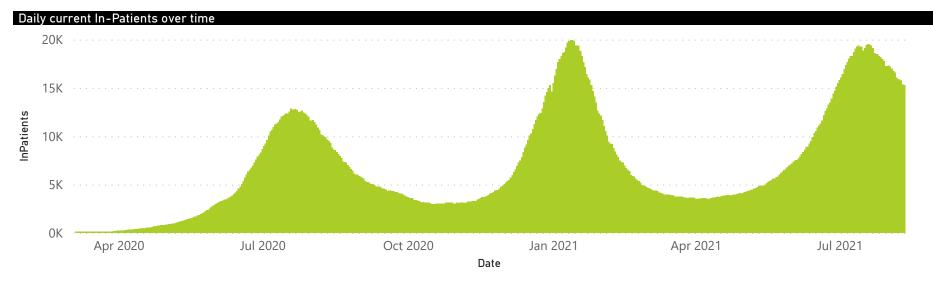

| Admissions in<br>Previous Day |
| Private                      | 257                     | 181179                | 32729           | 139094                | 7268                  | 1963                | 964                     | 677                     | 213                           |
| Public                       | 411                     | 199530                | 48320           | 133914                | 7475                  | 315                 | 268                     | 2110                    | 246                           |
| Total                        | 668                     | 380709                | 81049           | 273008                | 14743                 | 2278                | 1232                    | 2787                    | 459                           |



Private

In Hospital

Transfer to other facility

Died (non-COVID)

7730

1598



1963

■ General Ward ■ High Care ■ Intensive Care Unit

The number of reported admissions may change day-to-day as enrolled facilities back-capture historical data.

The data below refer to admitted patients who test positive for SARS-CoV-2 on PCR or antigen tests.





Currently OxygenatedCurrently Ventilated

Private



Life Healthcare

The number of reported admissions may change day-to-day as enrolled facilities back-capture historical data.

The data below refer to admitted patients who test positive for SARS-CoV-2 on PCR or antigen tests.



| Province               | Facilities<br>Reporting | Admissions<br>to Date | Died to<br>Date | Discharged<br>to date | Currently<br>Admitted | Currently<br>in ICU