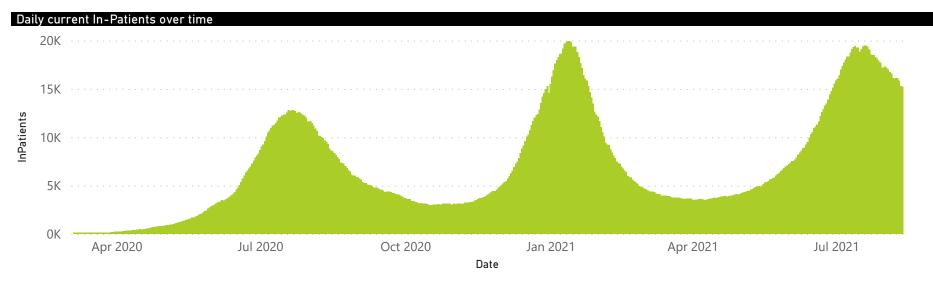

ed | Admissions in<br>Previous Day |
| Private                     | 257                     | 182537                | 32943           | 140118                | 7385                  | 2004                | 977                     | 817                     | 292                           |
| Public                      | 411                     | 200612                | 48626           | 134850                | 7285                  | 300                 | 228                     | 2038                    | 287                           |
| Total                       | 668                     | 383149                | 81569           | 274968                | 14670                 | 2304                | 1205                    | 2855                    | 579                           |



## NICD National COVID-19 Hospital Surveillance

Private

In Hospital

Transfer to other facility

Died (non-COVID)

7849

1599



2004

General Ward High Care Intensive Care Unit

The number of reported admissions may change day-to-day as enrolled facilities back-capture historical data.

The data below refer to admitted patients who test positive for SARS-CoV-2 on PCR or antigen tests.





Currently OxygenatedCurrently Ventilated

## NICD National COVID-19 Hospital Surveillance

Private



The number of reported admissions may change day-to-day as enrolled facilities back-capture historical data.

The data below refer to admitted patients who test positive for SARS-CoV-2 on PCR or antigen tests.



| al admissions by province  nce Eastern Cape Free State Gauteng KwaZulu-Natal Limpopo