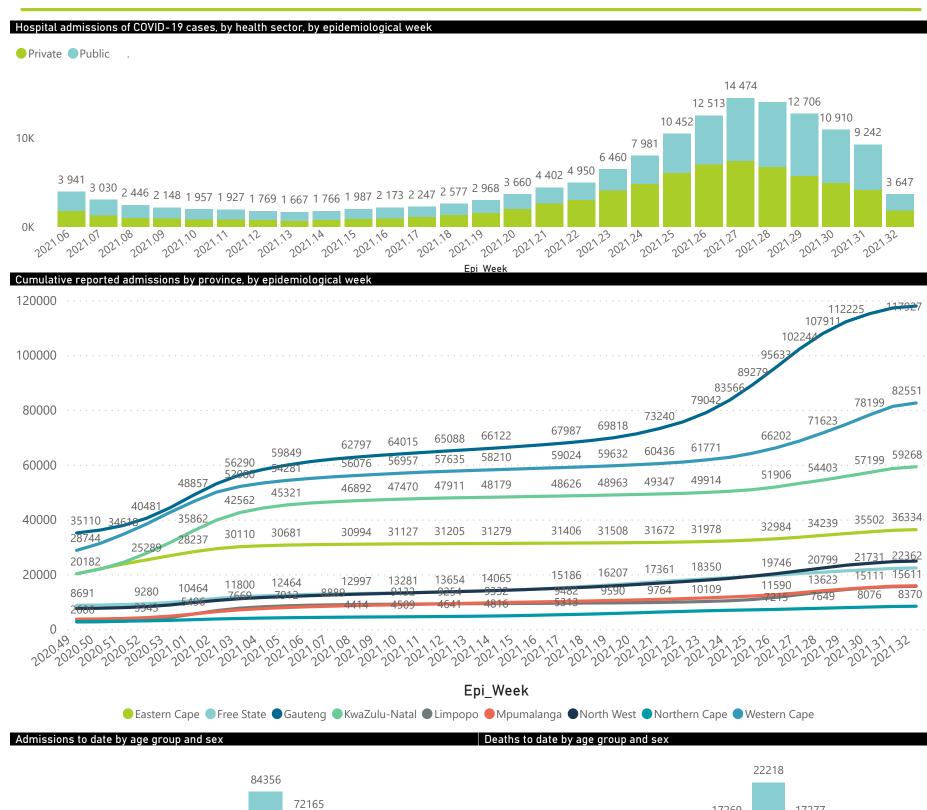

## NICD National COVID-19 Hospital Surveillance

National

The number of reported admissions may change day-to-day as enrolled facilities back-capture historical data.

The Western Cape government has been unable to provide daily data on patients who are on oxygen or ventilated.

The data below refer to admitted patients who test positive for SARS-CoV-2 on PCR or antigen tests.

NATIONAL INSTITUTE FOR COMMUNICABLE DISEASES

The number of reported admissions may change day-to-day as enrolled facilities back-capture historical data. The Western Cape government has been unable to provide daily data on patients who are on oxygen or ventilated. The data below refer to admitted patients who test positive for SARS-CoV-2 on PCR or antigen tests.