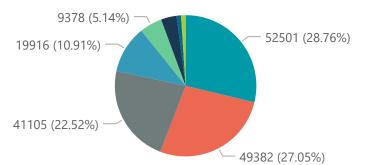

| al admissions by province  nce Eastern Cape Free State Gauteng KwaZulu-Natal Limpopo Mpumalanga North West Northern Cape Western Cape    Free State Gauteng   KwaZulu-Natal   Limpopo Mpumalanga   North West   Northern Cape   Western Cape    Western Cape   Free State   Gauteng   KwaZulu-Natal   Limpopo   Mpumalanga   North West   Northern Cape   Western Cape    Western Cape   Free State   Gauteng   KwaZulu-Natal   Limpopo   Mpumalanga   North West   Northern Cape   Western Cape    Western Cape   Free State   Gauteng   KwaZulu-Natal   Limpopo   Mpumalanga   North West   Northern Cape   Western Cape    Western Cape   Free State   Gauteng   KwaZulu-Natal   Limpopo   Mpumalanga   North West   Northern Cape   Western Cape    Free State   Gauteng   KwaZulu-Natal   Limpopo   Mpumalanga   North West   Northern Cape   Western Cape | Province                                                      | Facilities<br>Reporting                                         | Admissions<br>to Date           | Died to<br>Date        | Discharged<br>to date | Currently<br>Admitted | Currently<br>in ICU | Currently<br>Ventilated | Currently<br>Oxygenated | Admissions i<br>Previous Day |
|--------------------------------------------------------------------------------------------------------------------------------------------------------------------------------------------------------------------------------------------------------------------------------------------------------------------------------------------------------------------------------------------------------------------------------------------------------------------------------------------------------------------------------------------------------------------------------------------------------------------------------------------------------------------------------------------------------------------------------------------------------------------------------------------------------------------------------------------------------------------------------------------------------------------------------------------------------------------------------------------------------------------------------------------------------------------------------------------------------------------------------------------------------------------------------------------------------------------------------------------------------------------------------------------------------------------------------------------------------------------------------------------------------------------------------------------------------------------------------------------------------------------------------------------------------------------------------------------------------------------------------------------------------------------------------------------------------------------------------------------------------------------------------------------------------------------------------------------------------------------------------------------------------------------------------------------------------------------------------------------------------------------------------------------------------------------------------------------------------------------------------|---------------------------------------------------------------|-----------------------------------------------------------------|---------------------------------|------------------------|-----------------------|-----------------------|---------------------|-------------------------|-------------------------|------------------------------|
| Gauteng   94   68902   12589   52828   2911   935   485   219                                                                                                                                                                                                                                                                                                                                                                                                                                                                                                                                                                                                                                                                                                                                                                                                                                                                                                                                                                                                                                                                                                                                                                                                                                                                                                                                                                                                                                                                                                                                                                                                                                                                                                                                                                                                                                                                                                                                                                                                                                                                  | Eastern Cape                                                  | 18                                                              | 11682                           | 2785                   | 8534                  | 301                   | 92                  | 23                      | 13                      |                              |
| Limpope 7 7133 1519 5298 187 35 19 10  Mpumalanga 9 8453 1519 5298 187 35 19 10  Mpumalanga 9 8453 10077 1428 7891 352 92 57 82  North West 13 10077 1428 7891 352 92 57 82  Norther Cape 8 4154 668 3154 117 25 20 25  Total 257 182537 32943 140118 7385 2004 977 817   Admissions by hospital group  Hospital_Group Facilities Admissions by 10 Date Date to date Admitted in ICU Ventitated Oxygenated Oxygenated September 1 129 11 1 79 382  Netcare 59 52501 11291 36623 2189 644 262 16  Mediclinic 52 49382 8719 38849 1653 396 286 229  Life Healthcare 50 41105 7107 32545 1396 530 119 85  Lenmed 10 9378 1204 7468 436 99 99 99 30  Clinix 6 1735 206 1155 335 101 78 10  JMH 5 1852 324 1467 32 0 0 8 8  Melomed 5 6508 993 4796 699 123 54 55  Total 257 182537 32943 140118 7385 2004 977 817  Ladmissions by province  Let Eastern Cape Free State Gauteng KwaZulu-Natal Limpopo Mpumalanga North West Northern Cape Western Cape  Life Heastern Cape Free State Gauteng KwaZulu-Natal Limpopo Mpumalanga North West Northern Cape Western Cape                                                                                                                                                                                                                                                                                                                                                                                                                                                                                                                                                                                                                                                                                                                                                                                                                                                                                                                                                                                                                                                               | Free State                                                    | 20                                                              | 10526                           | 1891                   | 8186                  | 305                   | 63                  | 33                      | 57                      |                              |
| Limpopo 7 7133 1519 5298 187 35 19 10  Mpumalanga 9 8453 1553 6683 345 109 36 42  North West 13 10077 1428 7891 352 92 57 82  Norther Cape 8 4154 668 3154 117 25 20 25  Total 257 182537 32943 140118 7385 2004 977 817  ary of reported COVID-19 admissions by hospital group  Hospital_Group Facilities Admissions by hospital group  Reporting to Date Date to date Admitted to date Admitted in ICU Ventilated Oxygenated Previous Date Netcare 59 52501 11291 38623 2189 644 262 16  Mediclinic 52 49382 8719 38849 1653 396 286 2299  Life Healthcare 50 41105 7107 32545 1396 530 1119 85  Lenmed 10 9378 1204 7468 436 99 99 30  Clinix 6 1735 206 1155 335 101 78 10  JMH 5 1852 324 1467 32 0 0 0 8 8  Melomed 5 6508 983 4796 699 123 54 56  Total 257 182537 32943 140118 7385 2004 977 817  Nadmissions by province  Letter ⊕ Eastern Cape ⊕ Free State ⊕ Gauteng ⊕ KwaZulu-Natal ⊕ Limpopo ⊕ Mpumalanga ⊕ North West ⊕ Northern Cape ⊕ Western Cape  Western Cape                                                                                                                                                                                                                                                                                                                                                                                                                                                                                                                                                                                                                                                                                                                                                                                                                                                                                                                                                                                                                                                                                                                                               | Gauteng                                                       | 94                                                              | 68902                           | 12589                  | 52828                 | 2911                  | 935                 | 485                     | 219                     |                              |
| Mpumalanga 9 8453 1353 6683 345 109 36 42 North West 13 10077 1428 7891 352 92 57 82 Northern Cape 8 4154 688 3154 1117 25 20 25 Total 257 182537 32943 140118 7385 2004 977 817    Admissions by hospital group   Facilities   Admissions   Died to   Date   to date   Admitted   Currently   Currently   Currently   Oxygenated   Oxyge  | KwaZulu-Natal                                                 | 46                                                              | 32653                           | 5889                   | 25216                 | 1183                  | 263                 | 89                      | 178                     |                              |
| North West 13 10077 1428 7891 352 92 57 82  Northern Cape 8 4154 688 3154 1117 25 20 25  Total 257 182537 32943 140118 7385 2004 977 817  ary of reported COVID-19 admissions by bepital group  Hospital_Group Facilities Admissions Died to Date to date Currently in ICU Currently Ventilated Oxygenated Previous Date NHN 69 19916 3108 15083 629 111 79 382  NHN 69 19916 3108 15083 629 111 79 382  Netcare 59 52501 11291 38623 2189 644 262 16  Mediclinic 52 49382 8719 38849 1653 3396 286 229  Life Healthcare 50 41105 7107 32545 1396 530 1119 85  Lemmed 10 9378 1204 7468 4326 99 99 30  Clinix 6 1735 206 1155 335 101 78 10  JMH 5 1852 324 1467 32 00 0 8  Melomed 5 6508 993 4796 699 123 54 56  Total 257 182537 32943 140118 7385 2004 977 817  All Edmissions by province  Life Eastern Cape Free State Gauteng KwaZulu-Natal Limpopo Mpurmalanga North West Northern Cape Western Cape  Epi_Week  Epi_Week                                                                                                                                                                                                                                                                                                                                                                                                                                                                                                                                                                                                                                                                                                                                                                                                                                                                                                                                                                                                                                                                                                                                                                                               | Limpopo                                                       | 7                                                               | 7133                            | 1519                   | 5298                  | 187                   | 35                  | 19                      | 10                      |                              |
| Northerm Cape                                                                                                                                                                                                                                                                                                                                                                                                                                                                                                                                                                                                                                                                                                                                                                                                                                                                                                                                                                                                                                                                                                                                                                                                                                                                                                                                                                                                                                                                                                                                                                                                                                                                                                                                                                                                                                                                                                                                                                                                                                                                                                                  | Mpumalanga                                                    | 9                                                               | 8453                            | 1353                   | 6683                  | 345                   | 109                 | 36                      | 42                      |                              |
| Total 257 182537 32943 140118 7385 2004 977 817  ary of reported COVID-19 admissions by hospital group  Hospital_Group Reporting Admissions Died to Date Ito date It  | North West                                                    | 13                                                              | 10077                           | 1428                   | 7891                  | 352                   | 92                  | 57                      | 82                      |                              |
| Hospital_Group Facilities Admissions by hospital group    Hospital_Group   Facilities Reporting   Facilities   Admissions   Died to Date   Discharged to date   Currently   C  | Northern Cape                                                 | 8                                                               | 4154                            | 688                    | 3154                  | 117                   | 25                  | 20                      | 25                      |                              |
| Hospital_Group   Facilities   Reporting   No Date   Dat    | Total                                                         | 257                                                             | 182537                          | 32943                  | 140118                | 7385                  | 2004                | 977                     | 817                     |                              |
| NHN 69 19916 3108 15083 629 1111 79 382  Netcare 59 52501 11291 38623 2189 644 262 166  Mediclinic 52 49382 8719 38849 1653 396 286 229  Life Healthcare 50 41105 7107 32545 1396 530 119 85  Lenmed 10 9378 1204 7468 436 99 99 30  Clinix 6 1735 206 1155 335 101 78 10  JMH 5 1852 324 1467 32 0 0 8 8  Melomed 5 6508 983 4796 699 123 54 56  Total 257 182537 32943 140118 7385 2004 977 817  Aladmissions by province  The Eastern Cape Free State Gauteng KwaZulu-Natal Limpopo Mpumalanga North West Northern Cape Western Cape  Eastern Cape Free State Gauteng KwaZulu-Natal Limpopo Mpumalanga North West Northern Cape Western Cape  Epi_Week                                                                                                                                                                                                                                                                                                                                                                                                                                                                                                                                                                                                                                                                                                                                                                                                                                                                                                                                                                                                                                                                                                                                                                                                                                                                                                                                                                                                                                                                      | ary of reported COVID-1                                       | 9 admissions by                                                 | hospital group                  |                        |                       |                       |                     |                         |                         |                              |
| Netcare 59 52501 11291 38623 2189 644 262 16  Mediclinic 52 49382 8719 38849 1653 396 286 229  Life Healthcare 50 41105 7107 32545 1396 530 119 85  Lenmed 10 9378 1204 7468 436 99 99 30  Clinix 6 1735 206 1155 335 101 78 10  JMH 5 1852 324 1467 32 0 0 0 8  Melomed 5 6508 983 4796 699 123 54 56  Total 257 182537 32943 140118 7385 2004 977 817  All admissions by province  See Eastern Cape ● Free State ● Gauteng ● KwaZulu-Natal ● Limpopo ● Mpumalanga ● North West ● Northern Cape ● Western Cape  Epi_Week  Epi_Week                                                                                                                                                                                                                                                                                                                                                                                                                                                                                                                                                                                                                                                                                                                                                                                                                                                                                                                                                                                                                                                                                                                                                                                                                                                                                                                                                                                                                                                                                                                                                                                            | Hospital_Group                                                |                                                                 |                                 |                        |                       |                       |                     |                         |                         |                              |
| Mediclinic       52       49382       8719       38849       1653       396       286       229         Life Healthcare       50       41105       7107       32545       1396       530       119       85         Lenmed       10       9378       1204       7468       436       99       99       30         Clinix       6       1735       206       1155       335       101       78       10         JMH       5       1852       324       1467       32       0       0       8         Melomed       5       6508       983       4796       699       123       54       56         Total       257       182537       32943       140118       7385       2004       977       817         al admissions by province         acc       Eastern Cape       Free State       Gauteng       KwaZulu-Natal       Limpopo       Mpumalanga       North West       Northern Cape       Western Cape         Epi_Week                                                                                                                                                                                                                                                                                                                                                                                                                                                                                                                                                                                                                                                                                                                                                                                                                                                                                                                                                                                                                                                                                                                                                                                                  | NHN                                                           | 69                                                              | 19916                           | 3108                   | 15083                 | 629                   | 111                 | 79                      | 382                     |                              |
| Life Healthcare 50 41105 7107 32545 1396 530 119 85  Lenmed 10 9378 1204 7468 436 99 99 30  Clinix 6 1735 206 1155 335 101 78 10  JMH 5 1852 324 1467 32 0 0 8  Melomed 5 6508 983 4796 699 123 54 56  Total 257 182537 32943 140118 7385 2004 977 817  Il admissions by province  □ Eastern Cape □ Free State □ Gauteng □ KwaZulu-Natal □ Limpopo □ Mpumalanga □ North West □ Northern Cape □ Western Cape  □ Eastern Cape □ Free State □ Gauteng □ KwaZulu-Natal □ Limpopo □ Mpumalanga □ North West □ Northern Cape □ Western Cape  □ Eastern Cape □ Free State □ Gauteng □ KwaZulu-Natal □ Limpopo □ Mpumalanga □ North West □ Northern Cape □ Western Cape  □ Eastern Cape □ Free State □ Gauteng □ KwaZulu-Natal □ Limpopo □ Mpumalanga □ North West □ Northern Cape □ Western Cape  □ Eastern Cape □ Free State □ Gauteng □ KwaZulu-Natal □ Limpopo □ Mpumalanga □ North West □ Northern Cape □ Western Cape  □ Eastern Cape □ Free State □ Gauteng □ KwaZulu-Natal □ Limpopo □ Mpumalanga □ North West □ Northern Cape □ Western Cape  □ Eastern Cape □ Free State □ Gauteng □ KwaZulu-Natal □ Limpopo □ Mpumalanga □ North West □ Northern Cape □ Western Cape  □ Eastern Cape □ Free State □ Gauteng □ KwaZulu-Natal □ Limpopo □ Mpumalanga □ North West □ Northern Cape □ Western Cape  □ Eastern Cape □ Free State □ Gauteng □ KwaZulu-Natal □ Limpopo □ Mpumalanga □ North West □ Northern Cape □ Western Cape                                                                                                                                                                                                                                                                                                                                                                                                                                                                                                                                                                                                                                                                                                    | Netcare                                                       | 59                                                              | 52501                           | 11291                  | 38623                 | 2189                  | 644                 | 262                     | 16                      |                              |
| Lenmed 10 9378 1204 7468 436 99 99 99 30  Clinix 6 1735 206 1155 335 101 78 10  JMH 5 1852 324 1467 32 0 0 8  Melomed 5 6508 983 4796 699 123 54 56  Total 257 182537 32943 140118 7385 2004 977 817  Il admissions by province  □ Eastern Cape □ Free State □ Gauteng □ KwaZulu-Natal □ Limpopo □ Mpumalanga □ North West □ Northern Cape □ Western Cape  □ Eastern Cape □ Free State □ Gauteng □ KwaZulu-Natal □ Limpopo □ Mpumalanga □ North West □ Northern Cape □ Western Cape  □ Eastern Cape □ Free State □ Gauteng □ KwaZulu-Natal □ Limpopo □ Mpumalanga □ North West □ Northern Cape □ Western Cape  □ Eastern Cape □ Free State □ Gauteng □ KwaZulu-Natal □ Limpopo □ Mpumalanga □ North West □ Northern Cape □ Western Cape  □ Eastern Cape □ Free State □ Gauteng □ KwaZulu-Natal □ Limpopo □ Mpumalanga □ North West □ Northern Cape □ Western Cape  □ Eastern Cape □ Free State □ Gauteng □ KwaZulu-Natal □ Limpopo □ Mpumalanga □ North West □ Northern Cape □ Western Cape  □ Eastern Cape □ Free State □ Gauteng □ KwaZulu-Natal □ Limpopo □ Mpumalanga □ North West □ Northern Cape □ Western Cape  □ Eastern Cape □ Free State □ Gauteng □ KwaZulu-Natal □ Limpopo □ Mpumalanga □ North West □ Northern Cape □ Western Cape  □ Eastern Cape □ Free State □ Gauteng □ KwaZulu-Natal □ Limpopo □ Mpumalanga □ North West □ Northern Cape □ Western Cape                                                                                                                                                                                                                                                                                                                                                                                                                                                                                                                                                                                                                                                                                                                                                      | Mediclinic                                                    | 52                                                              | 49382                           | 8719                   | 38849                 | 1653                  | 396                 | 286                     | 229                     |                              |
| Clinix 6 1735 206 1155 335 101 78 10  JMH 5 1852 324 1467 32 0 0 8  Melomed 5 6508 983 4796 699 123 54 56  Total 257 182537 32943 140118 7385 2004 977 817  Saladmissions by province  acce Eastern Cape Free State Gauteng KwaZulu-Natal Limpopo Mpumalanga North West Northern Cape Western Cape  Epi_Week                                                                                                                                                                                                                                                                                                                                                                                                                                                                                                                                                                                                                                                                                                                                                                                                                                                                                                                                                                                                                                                                                                                                                                                                                                                                                                                                                                                                                                                                                                                                                                                                                                                                                                                                                                                                                   | Life Healthcare                                               | 50                                                              | 41105                           | 7107                   | 32545                 | 1396                  | 530                 | 119                     | 85                      |                              |
| JMH 5 1852 324 1467 32 0 0 0 8  Melomed 5 6508 983 4796 699 123 54 56  Total 257 182537 32943 140118 7385 2004 977 817  ***State** State** ■ Gauteng ■ KwaZulu-Natal ■ Limpopo ■ Mpumalanga ■ North West ■ Northern Cape ■ Western Cape  ***Pree State** ■ Gauteng ■ KwaZulu-Natal ■ Limpopo ■ Mpumalanga ■ North West ■ Northern Cape ■ Western Cape  ***Pree State** ■ Gauteng ■ KwaZulu-Natal ■ Limpopo ■ Mpumalanga ■ North West ■ Northern Cape ■ Western Cape  ***Pree State** ■ Gauteng ■ KwaZulu-Natal ■ Limpopo ■ Mpumalanga ■ North West ■ Northern Cape ■ Western Cape  ***Pree State** ■ Gauteng ■ KwaZulu-Natal ■ Limpopo ■ Mpumalanga ■ North West ■ Northern Cape ■ Western Cape  ***Pree State** ■ Gauteng ■ KwaZulu-Natal ■ Limpopo ■ Mpumalanga ■ North West ■ Northern Cape ■ Western Cape  ***Pree State** ■ Gauteng ■ KwaZulu-Natal ■ Limpopo ■ Mpumalanga ■ North West ■ Northern Cape ■ Western Cape  ***Pree State** ■ Gauteng ■ KwaZulu-Natal ■ Limpopo ■ Mpumalanga ■ North West ■ Northern Cape ■ Western Cape  ***Pree State** ■ Gauteng ■ KwaZulu-Natal ■ Limpopo ■ Mpumalanga ■ North West ■ Northern Cape ■ Western Cape  ***Pree State** ■ Gauteng ■ KwaZulu-Natal ■ Limpopo ■ North West ■ Northern Cape ■ Western Cape  ***Pree State** ■ Gauteng ■ KwaZulu-Natal ■ Limpopo ■ North West ■ Northern Cape ■ Western Cape  ***Pree State** ■ Gauteng ■ KwaZulu-Natal ■ Limpopo ■ North West ■ Northern Cape ■ Western Cape  ***Pree State** ■ Gauteng ■ KwaZulu-Natal ■ Limpopo ■ North West ■ Northern Cape ■ Western Cape ■ Northern Cape ■  |                                                               | 10                                                              | 9378                            | 1204                   | 7468                  | 436                   | 99                  | 99                      | 30                      |                              |
| Melomed 5 6508 983 4796 699 123 54 56  Total 257 182537 32943 140118 7385 2004 977 817  al admissions by province  nce ◆ Eastern Cape ◆ Free State ◆ Gauteng ◆ KwaZulu-Natal ◆ Limpopo ◆ Mpumalanga ◆ North West ◆ Northern Cape ◆ Western Cape  Epi_Week                                                                                                                                                                                                                                                                                                                                                                                                                                                                                                                                                                                                                                                                                                                                                                                                                                                                                                                                                                                                                                                                                                                                                                                                                                                                                                                                                                                                                                                                                                                                                                                                                                                                                                                                                                                                                                                                      |                                                               | 6                                                               | 1735                            | 206                    | 1155                  | 335                   | 101                 | 78                      | 10                      |                              |
| Total 257 182537 32943 140118 7385 2004 977 817  al admissions by province  nce Eastern Cape Free State Gauteng KwaZulu-Natal Limpopo Mpumalanga North West Northern Cape Western Cape    North West Northern Cape   Western Cape   Wes |                                                               | _                                                               | 1852                            | 324                    | 1467                  | 32                    | 0                   | 0                       | 8                       |                              |
| al admissions by province  nce Eastern Cape Free State Gauteng KwaZulu-Natal Limpopo Mpumalanga North West Northern Cape Western Cape    Free State Gauteng   KwaZulu-Natal   Limpopo Mpumalanga   North West   Northern Cape   Western Cape    Free State Gauteng   KwaZulu-Natal   Limpopo   Mpumalanga   North West   Northern Cape   Western Cape    Free State   Gauteng   KwaZulu-Natal   Limpopo   Mpumalanga   North West   Northern Cape   Western Cape    Free State   Gauteng   KwaZulu-Natal   Limpopo   Mpumalanga   North West   Northern Cape   Western Cape    Free State   Gauteng   KwaZulu-Natal   Limpopo   Mpumalanga   North West   Northern Cape   Western Cape    Free State   Gauteng   KwaZulu-Natal   Limpopo   Mpumalanga   North West   Northern Cape   Western Cape    Free State   Gauteng   KwaZulu-Natal   Limpopo   Mpumalanga   North West   Northern Cape   Western Cape   Western Cape     Free State   Gauteng   KwaZulu-Natal   Limpopo   Mpumalanga   North West   Northern Cape   Western Cape     Free State   Gauteng   KwaZulu-Natal   Limpopo   Mpumalanga   North West   Northern Cape   Western Cape     Free State   Gauteng   KwaZulu-Natal   Limpopo   Mpumalanga   North West   Northern Cape   Western Cape     Free State   Gauteng   KwaZulu-Natal   Limpopo   Mpumalanga   North West   Northern Cape   Western Cape     Free State   Gauteng   KwaZulu-Natal   Limpopo   Mpumalanga   North West   Northern Cape   Western Cape     Free State   Gauteng   Free State   Gauteng   KwaZulu-Natal   Northern Cape   Nort | JMH                                                           | 5                                                               | 1032                            |                        |                       |                       |                     |                         |                         |                              |
| Eastern Cape Free State Gauteng KwaZulu-Natal Limpopo Mpumalanga North West Northern Cape Western Cape    Free State Gauteng   KwaZulu-Natal   Limpopo   Mpumalanga   North West   Northern Cape   Western Cape                                                                                                                                                                                                                                                                                                                                                                                                                                                                                                                                                                                                                                                                                                                                                                                                                                                                                                                                                                                                                                                                                                                                                                                                                                                                                                                                                                                                                                                                                                                                                                                                                                                                                                                                                                                                                                                                                                                | Melomed                                                       | 5                                                               | 6508                            | 983                    |                       |                       |                     |                         |                         |                              |
| al admissions by hospital group                                                                                                                                                                                                                                                                                                                                                                                                                                                                                                                                                                                                                                                                                                                                                                                                                                                                                                                                                                                                                                                                                                                                                                                                                                                                                                                                                                                                                                                                                                                                                                                                                                                                                                                                                                                                                                                                                                                                                                                                                                                                                                | Melomed  Total  al admissions by province                     | 5<br><b>257</b>                                                 | 6508<br><b>182537</b>           | 983<br><b>32943</b>    | 140118                | 7385                  | 2004                | 977                     | 817                     | -                            |
|                                                                                                                                                                                                                                                                                                                                                                                                                                                                                                                                                                                                                                                                                                                                                                                                                                                                                                                                                                                                                                                                                                                                                                                                                                                                                                                                                                                                                                                                                                                                                                                                                                                                                                                                                                                                                                                                                                                                                                                                                                                                                                                                | Melomed Total  al admissions by province  nce Eastern Cape Fr | 5 <b>257</b> ree State ● Gaute 0.520.531.01.02 0.00.0201.021.02 | 6508<br>182537<br>eng • KwaZulu | 983 32943  I-Natal Lin | 140118  npopo         | 7385  alanga North    | 2004  West North    | 977<br>ern Cape • West  | ern Cape                |                              |
|                                                                                                                                                                                                                                                                                                                                                                                                                                                                                                                                                                                                                                                                                                                                                                                                                                                                                                                                                                                                                                                                                                                                                                                                                                                                                                                                                                                                                                                                                                                                                                                                                                                                                                                                                                                                                                                                                                                                                                                                                                                                                                                                | Melomed Total  al admissions by province  nce Eastern Cape Fr | 5 <b>257</b> ree State ● Gaute 0.520.531.01.02 0.00.0201.021.02 | 6508<br>182537<br>eng • KwaZulu | 983 32943  I-Natal Lin | 140118  npopo         | 7385  alanga North    | 2004  West North    | 977<br>ern Cape • West  | ern Cape                | 28, 29, 30, 33, 202, 20      |