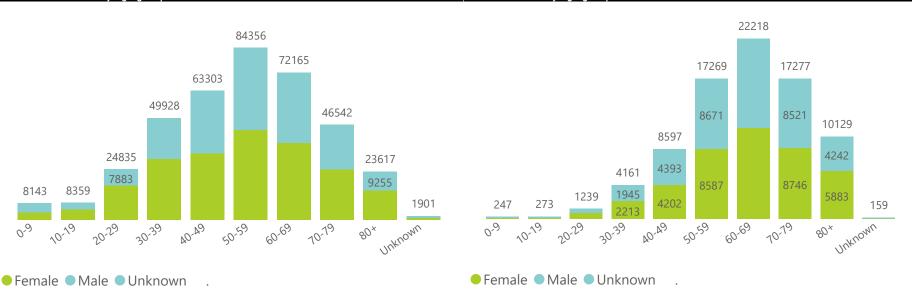

## NICD National COVID-19 Hospital Surveillance

National

The number of reported admissions may change day-to-day as enrolled facilities back-capture historical data.

The Western Cape government has been unable to provide daily data on patients who are on oxygen or ventilated.

The data below refer to admitted patients who test positive for SARS-CoV-2 on PCR or antigen tests.

NATIONAL INSTITUTE FOR COMMUNICABLE DISEASES

The number of reported admissions may change day-to-day as enrolled facilities back-capture historical data. The Western Cape government has been unable to provide daily data on patients who are on oxygen or ventilated. The data below refer to admitted patients who test positive for SARS-CoV-2 on PCR or antigen tests.