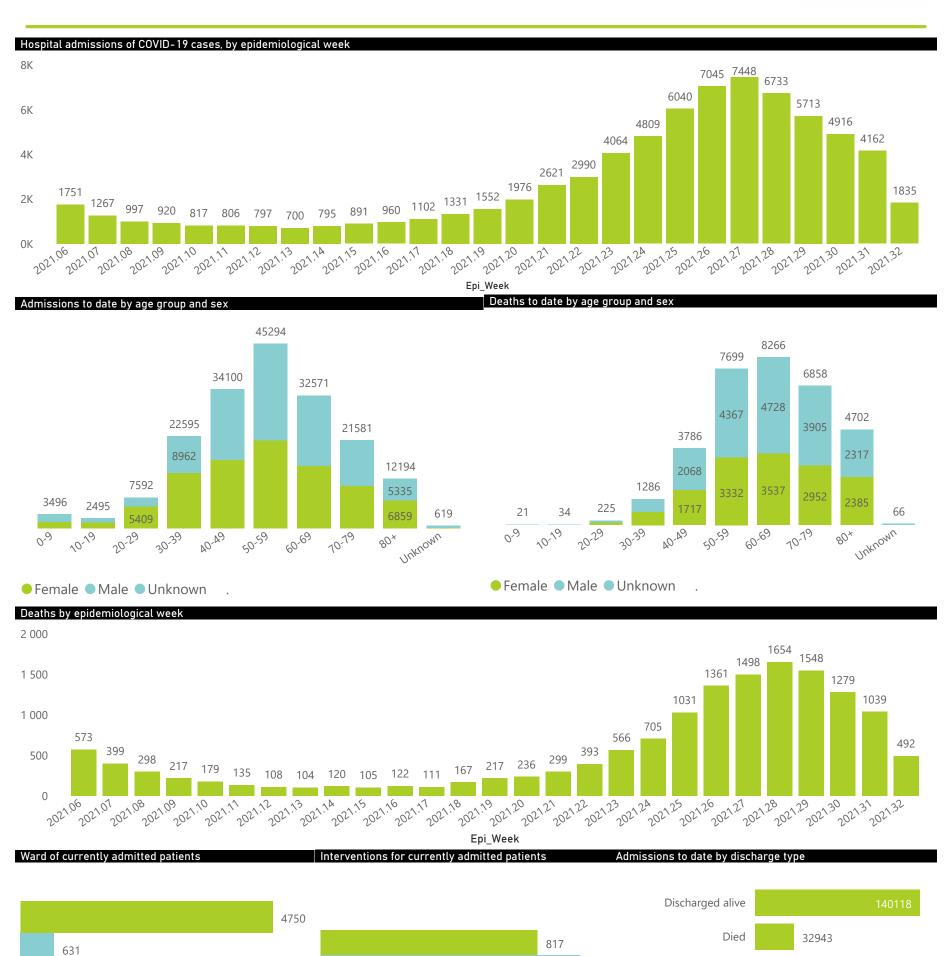

## NICD National COVID-19 Hospital Surveillance

National

The number of reported admissions may change day-to-day as enrolled facilities back-capture historical data.

The Western Cape government has been unable to provide daily data on patients who are on oxygen or ventilated.

The data below refer to admitted patients who test positive for SARS-CoV-2 on PCR or antigen tests.

NATIONAL INSTITUTE FOR COMMUNICABLE DISEASES

The number of reported admissions may change day-to-day as enrolled facilities back-capture historical data. The Western Cape government has been unable to provide daily data on patients who are on oxygen or ventilated. The data below refer to admitted patients who test positive for SARS-CoV-2 on PCR or antigen tests.

| Summary of reported COVID-19 | admissions by           | province, by sect     | or              |                       |                       |                     |                         |                         |                               |
|------------------------------|-------------------------|-----------------------|-----------------|-----------------------|-----------------------|---------------------|-------------------------|-------------------------|-------------------------------|
| Province                     | Facilities<br>Reporting | Admissions<br>to Date | Died to<br>Date | Discharged<br>to date | Currently<br>Admitted | Currently<br>in ICU | Currently<br>Ventilated | Currently<br>Oxygenated | Admissions in<br>Previous Day |
| Eastern Cape                 | 104                     | 36335                 | 10660           | 23210                 | 785                   | 96                  | 80                      | 215                     | 46                            |
| Private                      | 18                      | 11682                 | 2785            | 8534                  | 301                   | 92                  | 23                      | 13                      | 14                            |
| Public                       | 86                      | 24653                 | 7875            | 14676                 | 484                   | 4                   | 57                      | 202                     | 32                            |
| Free State                   | 55                      | 22362                 | 4718            | 15468                 | 601                   | 68                  | 50                      | 227                     | 54                            |
| Private                      | 20                      | 10526                 | 1891            | 8186                  | 305                   | 63                  | 33                      | 57                      | 25                            |
| Public                       | 35                      | 11836                 | 2827            | 7282                  | 296                   | 5                   | 17                      | 170                     | 29                            |
| Gauteng                      | 134                     | 117934                | 25237           | 84598                 | 5463                  | 1044                | 575                     | 1051                    | 118                           |
| Private                      | 94                      | 68902                 | 12589           | 52828                 | 2911                  | 935                 | 485                     | 219                     | 85                            |
| Public                       | 40                      | 49032                 | 12648           | 31770                 | 2552                  | 109                 | 90                      | 832                     | 33                            |
| KwaZulu-Natal                | 116                     | 59276                 | 13039           | 41603                 | 2058                  | 289                 | 106                     | 473                     | 110                           |
| Private                      | 46                      | 32653                 | 5889            | 25216                 | 1183                  | 263                 | 89                      | 178                     | 66                            |
| Public                       | 70                      | 26623                 | 7150            | 16387                 | 875                   | 26                  | 17                      | 295                     | 44                            |
| Limpopo                      | 48                      | 15611                 | 4345            | 10362                 | 408                   | 44                  | 27                      | 142                     | 14                            |
| Private                      | 7                       | 7133                  | 1519            | 5298                  | 187                   | 35                  | 19                      | 10                      | 6                             |
| Public                       | 41                      | 8478                  | 2826            | 5064                  | 221                   | 9                   | 8                       | 132                     | 8                             |
| Mpumalanga                   | 40                      | 15840                 | 3789            | 11072                 | 583                   | 120                 | 57                      | 184                     | 14                            |
| Private                      | 9                       | 8453                  | 1353            | 6683                  | 345                   | 109                 | 36                      | 42                      | 8                             |
| Public                       | 31                      | 7387                  | 2436            | 4389                  | 238                   | 11                  | 21                      | 142                     | 6                             |
| North West                   | 31                      | 24844                 | 3804            | 18291                 | 843                   | 110                 | 64                      | 289                     | 54                            |
| Private                      | 13                      | 10077                 | 1428            | 7891                  | 352                   | 92                  | 57                      | 82                      | 17                            |
| Public                       | 18                      | 14767                 | 2376            | 10400                 | 491                   | 18                  | 7                       | 207                     | 37                            |
| Northern Cape                | 39                      | 8370                  | 1771            | 5913                  | 214                   | 31                  | 31                      | 83                      | 15                            |
| Private                      | 8                       | 4154                  | 688             | 3154                  | 117                   | 25                  | 20                      | 25                      | 7                             |
| Public                       | 31                      | 4216                  | 1083            | 2759                  | 97                    | 6                   | 11                      | 58                      | 8                             |
| Western Cape                 | 101                     | 82577                 | 14206           | 64451                 | 3715                  | 502                 | 215                     | 191                     | 154                           |
| Private                      | 42                      | 28957                 | 4801            | 22328                 | 1684                  | 390                 | 215                     | 191                     | 64                            |
| Public                       | 59                      | 53620                 | 9405            | 42123                 | 2031                  | 112                 |                         |                         | 90                            |
| Total                        | 668                     | 383149                | 81569           | 274968                | 14670                 | 2304                | 1205                    | 2855                    | 579                           |

| Summary of reported COVID-1 | 9 admissions by         | province, by se       | ctor            |                       |                       |                     |                         |                         |                               |
|-----------------------------|-------------------------|-----------------------|-----------------|-----------------------|-----------------------|---------------------|-------------------------|-------------------------|-------------------------------|
| Sector                      | Facilities<br>Reporting | Admissions<br>to Date | Died to<br>Date | Discharged<br>to date | Currently<br>Admitted | Currently<br>in ICU | Currently<br>Ventilated | Currently<br>Oxygenated | Admissions in<br>Previous Day |
| Private                     | 257                     | 182537                | 32943           | 140118                | 7385                  | 2004                | 977                     | 817                     | 292                           |
| Public                      | 411                     | 200612                | 48626           | 134850                | 7285                  | 300                 | 228                     | 2038                    | 287                           |
| Total                       | 668                     | 383149                | 81569           | 274968                | 14670                 | 2304                | 1205                    | 2855                    | 579                           |