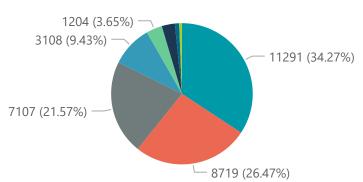

| al admissions by province  nce Eastern Cape Free State Gauteng KwaZulu-Natal Limpopo Mpumalanga North West Northern Cape Western Cape    Free State Gauteng   KwaZulu-Natal   Limpopo Mpumalanga   North West   Northern Cape   Western Cape    Western Cape   Free State   Gauteng   KwaZulu-Natal   Limpopo   Mpumalanga   North West   Northern Cape   Western Cape    Western Cape   Free State   Gauteng   KwaZulu-Natal   Limpopo   Mpumalanga   North West   Northern Cape   Western Cape    Western Cape   Free State   Gauteng   KwaZulu-Natal   Limpopo   Mpumalanga   North West   Northern Cape   Western Cape    Western Cape   Free State   Gauteng   KwaZulu-Natal   Limpopo   Mpumalanga   North West   Northern Cape   Western Cape    Free State   Gauteng   KwaZulu-Natal   Limpopo   Mpumalanga   North West   Northern Cape   Western Cape | Province                                                      | Facilities<br>Reporting                                         | Admissions<br>to Date           | Died to<br>Date        | Discharged<br>to date | Currently<br>Admitted | Currently<br>in ICU | Currently<br>Ventilated | Currently<br>Oxygenated | Admissions i<br>Previous Day |
|--------------------------------------------------------------------------------------------------------------------------------------------------------------------------------------------------------------------------------------------------------------------------------------------------------------------------------------------------------------------------------------------------------------------------------------------------------------------------------------------------------------------------------------------------------------------------------------------------------------------------------------------------------------------------------------------------------------------------------------------------------------------------------------------------------------------------------------------------------------------------------------------------------------------------------------------------------------------------------------------------------------------------------------------------------------------------------------------------------------------------------------------------------------------------------------------------------------------------------------------------------------------------------------------------------------------------------------------------------------------------------------------------------------------------------------------------------------------------------------------------------------------------------------------------------------------------------------------------------------------------------------------------------------------------------------------------------------------------------------------------------------------------------------------------------------------------------------------------------------------------------------------------------------------------------------------------------------------------------------------------------------------------------------------------------------------------------------------------------------------------------|---------------------------------------------------------------|-----------------------------------------------------------------|---------------------------------|------------------------|-----------------------|-----------------------|---------------------|-------------------------|-------------------------|------------------------------|
| Gauteng   94   68902   12589   52828   2911   935   485   219                                                                                                                                                                                                                                                                                                                                                                                                                                                                                                                                                                                                                                                                                                                                                                                                                                                                                                                                                                                                                                                                                                                                                                                                                                                                                                                                                                                                                                                                                                                                                                                                                                                                                                                                                                                                                                                                                                                                                                                                                                                                  | Eastern Cape                                                  | 18                                                              | 11682                           | 2785                   | 8534                  | 301                   | 92                  | 23                      | 13                      |                              |
| Limpope 7 7133 1519 5298 187 35 19 10  Mpumalanga 9 8453 1519 5298 187 35 19 10  Mpumalanga 9 8453 10077 1428 7891 352 92 57 82  North West 13 10077 1428 7891 352 92 57 82  Norther Cape 8 4154 668 3154 117 25 20 25  Total 257 182537 32943 140118 7385 2004 977 817   Admissions by hospital group  Hospital_Group Facilities Admissions by 10 Date Date to date Admitted in ICU Ventitated Oxygenated Oxygenated September 1 129 11 1 79 382  Netcare 59 52501 11291 36623 2189 644 262 16  Mediclinic 52 49382 8719 38849 1653 396 286 229  Life Healthcare 50 41105 7107 32545 1396 530 119 85  Lenmed 10 9378 1204 7468 436 99 99 99 30  Clinix 6 1735 206 1155 335 101 78 10  JMH 5 1852 324 1467 32 0 0 8 8  Melomed 5 6508 993 4796 699 123 54 55  Total 257 182537 32943 140118 7385 2004 977 817  Ladmissions by province  Let Eastern Cape Free State Gauteng KwaZulu-Natal Limpopo Mpumalanga North West Northern Cape Western Cape  Life Heastern Cape Free State Gauteng KwaZulu-Natal Limpopo Mpumalanga North West Northern Cape Western Cape                                                                                                                                                                                                                                                                                                                                                                                                                                                                                                                                                                                                                                                                                                                                                                                                                                                                                                                                                                                                                                                               | Free State                                                    | 20                                                              | 10526                           | 1891                   | 8186                  | 305                   | 63                  | 33                      | 57                      |                              |
| Limpopo 7 7133 1519 5298 187 35 19 10  Mpumalanga 9 8453 1553 6683 345 109 36 42  North West 13 10077 1428 7891 352 92 57 82  Norther Cape 8 4154 668 3154 117 25 20 25  Total 257 182537 32943 140118 7385 2004 977 817  ary of reported COVID-19 admissions by hospital group  Hospital_Group Facilities Admissions by hospital group  Reporting to Date Date to date Admitted to date Admitted in ICU Ventilated Oxygenated Previous Date Netcare 59 52501 11291 38623 2189 644 262 16  Mediclinic 52 49382 8719 38849 1653 396 286 2299  Life Healthcare 50 41105 7107 32545 1396 530 1119 85  Lenmed 10 9378 1204 7468 436 99 99 30  Clinix 6 1735 206 1155 335 101 78 10  JMH 5 1852 324 1467 32 0 0 0 8 8  Melomed 5 6508 983 4796 699 123 54 56  Total 257 182537 32943 140118 7385 2004 977 817  Nadmissions by province  Letter ⊕ Eastern Cape ⊕ Free State ⊕ Gauteng ⊕ KwaZulu-Natal ⊕ Limpopo ⊕ Mpumalanga ⊕ North West ⊕ Northern Cape ⊕ Western Cape  Western Cape                                                                                                                                                                                                                                                                                                                                                                                                                                                                                                                                                                                                                                                                                                                                                                                                                                                                                                                                                                                                                                                                                                                                               | Gauteng                                                       | 94                                                              | 68902                           | 12589                  | 52828                 | 2911                  | 935                 | 485                     | 219                     |                              |
| Mpumalanga 9 8453 1353 6683 345 109 36 42 North West 13 10077 1428 7891 352 92 57 82 Northern Cape 8 4154 688 3154 1117 25 20 25 Total 257 182537 32943 140118 7385 2004 977 817    Admissions by hospital group   Facilities   Admissions   Died to   Date   to date   Admitted   Currently   Currently   Currently   Oxygenated   Oxyge  | KwaZulu-Natal                                                 | 46                                                              | 32653                           | 5889                   | 25216                 | 1183                  | 263                 | 89                      | 178                     |                              |
| North West 13 10077 1428 7891 352 92 57 82  Northern Cape 8 4154 688 3154 1117 25 20 25  Total 257 182537 32943 140118 7385 2004 977 817  ary of reported COVID-19 admissions by bepital group  Hospital_Group Facilities Admissions Died to Date to date Currently in ICU Currently Ventilated Oxygenated Previous Date NHN 69 19916 3108 15083 629 111 79 382  NHN 69 19916 3108 15083 629 111 79 382  Netcare 59 52501 11291 38623 2189 644 262 16  Mediclinic 52 49382 8719 38849 1653 3396 286 229  Life Healthcare 50 41105 7107 32545 1396 530 1119 85  Lemmed 10 9378 1204 7468 4326 99 99 30  Clinix 6 1735 206 1155 335 101 78 10  JMH 5 1852 324 1467 32 00 0 8  Melomed 5 6508 993 4796 699 123 54 56  Total 257 182537 32943 140118 7385 2004 977 817  All Edmissions by province  Life Eastern Cape Free State Gauteng KwaZulu-Natal Limpopo Mpurmalanga North West Northern Cape Western Cape  Epi_Week  Epi_Week                                                                                                                                                                                                                                                                                                                                                                                                                                                                                                                                                                                                                                                                                                                                                                                                                                                                                                                                                                                                                                                                                                                                                                                               | Limpopo                                                       | 7                                                               | 7133                            | 1519                   | 5298                  | 187                   | 35                  | 19                      | 10                      |                              |
| Northerm Cape                                                                                                                                                                                                                                                                                                                                                                                                                                                                                                                                                                                                                                                                                                                                                                                                                                                                                                                                                                                                                                                                                                                                                                                                                                                                                                                                                                                                                                                                                                                                                                                                                                                                                                                                                                                                                                                                                                                                                                                                                                                                                                                  | Mpumalanga                                                    | 9                                                               | 8453                            | 1353                   | 6683                  | 345                   | 109                 | 36                      | 42                      |                              |
| Total 257 182537 32943 140118 7385 2004 977 817  ary of reported COVID-19 admissions by hospital group  Hospital_Group Reporting Admissions Died to Date Ito date It  | North West                                                    | 13                                                              | 10077                           | 1428                   | 7891                  | 352                   | 92                  | 57                      | 82                      |                              |
| Hospital_Group Facilities Admissions by hospital group    Hospital_Group   Facilities Reporting   Facilities   Admissions   Died to Date   Discharged to date   Currently   C  | Northern Cape                                                 | 8                                                               | 4154                            | 688                    | 3154                  | 117                   | 25                  | 20                      | 25                      |                              |
| Hospital_Group   Facilities   Reporting   No Date   Dat    | Total                                                         | 257                                                             | 182537                          | 32943                  | 140118                | 7385                  | 2004                | 977                     | 817                     |                              |
| NHN 69 19916 3108 15083 629 1111 79 382  Netcare 59 52501 11291 38623 2189 644 262 166  Mediclinic 52 49382 8719 38849 1653 396 286 229  Life Healthcare 50 41105 7107 32545 1396 530 119 85  Lenmed 10 9378 1204 7468 436 99 99 30  Clinix 6 1735 206 1155 335 101 78 10  JMH 5 1852 324 1467 32 0 0 8 8  Melomed 5 6508 983 4796 699 123 54 56  Total 257 182537 32943 140118 7385 2004 977 817  Aladmissions by province  The Eastern Cape Free State Gauteng KwaZulu-Natal Limpopo Mpumalanga North West Northern Cape Western Cape  Eastern Cape Free State Gauteng KwaZulu-Natal Limpopo Mpumalanga North West Northern Cape Western Cape  Epi_Week                                                                                                                                                                                                                                                                                                                                                                                                                                                                                                                                                                                                                                                                                                                                                                                                                                                                                                                                                                                                                                                                                                                                                                                                                                                                                                                                                                                                                                                                      | ary of reported COVID-1                                       | 9 admissions by                                                 | hospital group                  |                        |                       |                       |                     |                         |                         |                              |
| Netcare 59 52501 11291 38623 2189 644 262 16  Mediclinic 52 49382 8719 38849 1653 396 286 229  Life Healthcare 50 41105 7107 32545 1396 530 119 85  Lenmed 10 9378 1204 7468 436 99 99 30  Clinix 6 1735 206 1155 335 101 78 10  JMH 5 1852 324 1467 32 0 0 0 8  Melomed 5 6508 983 4796 699 123 54 56  Total 257 182537 32943 140118 7385 2004 977 817  All admissions by province  See Eastern Cape ● Free State ● Gauteng ● KwaZulu-Natal ● Limpopo ● Mpumalanga ● North West ● Northern Cape ● Western Cape  Epi_Week  Epi_Week                                                                                                                                                                                                                                                                                                                                                                                                                                                                                                                                                                                                                                                                                                                                                                                                                                                                                                                                                                                                                                                                                                                                                                                                                                                                                                                                                                                                                                                                                                                                                                                            | Hospital_Group                                                |                                                                 |                                 |                        |                       |                       |                     |                         |                         |                              |
| Mediclinic       52       49382       8719       38849       1653       396       286       229         Life Healthcare       50       41105       7107       32545       1396       530       119       85         Lenmed       10       9378       1204       7468       436       99       99       30         Clinix       6       1735       206       1155       335       101       78       10         JMH       5       1852       324       1467       32       0       0       8         Melomed       5       6508       983       4796       699       123       54       56         Total       257       182537       32943       140118       7385       2004       977       817         al admissions by province         acc       Eastern Cape       Free State       Gauteng       KwaZulu-Natal       Limpopo       Mpumalanga       North West       Northern Cape       Western Cape         Epi_Week                                                                                                                                                                                                                                                                                                                                                                                                                                                                                                                                                                                                                                                                                                                                                                                                                                                                                                                                                                                                                                                                                                                                                                                                  | NHN                                                           | 69                                                              | 19916                           | 3108                   | 15083                 | 629                   | 111                 | 79                      | 382                     |                              |
| Life Healthcare 50 41105 7107 32545 1396 530 119 85  Lenmed 10 9378 1204 7468 436 99 99 30  Clinix 6 1735 206 1155 335 101 78 10  JMH 5 1852 324 1467 32 0 0 8  Melomed 5 6508 983 4796 699 123 54 56  Total 257 182537 32943 140118 7385 2004 977 817  Il admissions by province  □ Eastern Cape □ Free State □ Gauteng □ KwaZulu-Natal □ Limpopo □ Mpumalanga □ North West □ Northern Cape □ Western Cape  □ Eastern Cape □ Free State □ Gauteng □ KwaZulu-Natal □ Limpopo □ Mpumalanga □ North West □ Northern Cape □ Western Cape  □ Eastern Cape □ Free State □ Gauteng □ KwaZulu-Natal □ Limpopo □ Mpumalanga □ North West □ Northern Cape □ Western Cape  □ Eastern Cape □ Free State □ Gauteng □ KwaZulu-Natal □ Limpopo □ Mpumalanga □ North West □ Northern Cape □ Western Cape  □ Eastern Cape □ Free State □ Gauteng □ KwaZulu-Natal □ Limpopo □ Mpumalanga □ North West □ Northern Cape □ Western Cape  □ Eastern Cape □ Free State □ Gauteng □ KwaZulu-Natal □ Limpopo □ Mpumalanga □ North West □ Northern Cape □ Western Cape  □ Eastern Cape □ Free State □ Gauteng □ KwaZulu-Natal □ Limpopo □ Mpumalanga □ North West □ Northern Cape □ Western Cape  □ Eastern Cape □ Free State □ Gauteng □ KwaZulu-Natal □ Limpopo □ Mpumalanga □ North West □ Northern Cape □ Western Cape  □ Eastern Cape □ Free State □ Gauteng □ KwaZulu-Natal □ Limpopo □ Mpumalanga □ North West □ Northern Cape □ Western Cape                                                                                                                                                                                                                                                                                                                                                                                                                                                                                                                                                                                                                                                                                                    | Netcare                                                       | 59                                                              | 52501                           | 11291                  | 38623                 | 2189                  | 644                 | 262                     | 16                      |                              |
| Lenmed 10 9378 1204 7468 436 99 99 99 30  Clinix 6 1735 206 1155 335 101 78 10  JMH 5 1852 324 1467 32 0 0 8  Melomed 5 6508 983 4796 699 123 54 56  Total 257 182537 32943 140118 7385 2004 977 817  Il admissions by province  □ Eastern Cape □ Free State □ Gauteng □ KwaZulu-Natal □ Limpopo □ Mpumalanga □ North West □ Northern Cape □ Western Cape  □ Eastern Cape □ Free State □ Gauteng □ KwaZulu-Natal □ Limpopo □ Mpumalanga □ North West □ Northern Cape □ Western Cape  □ Eastern Cape □ Free State □ Gauteng □ KwaZulu-Natal □ Limpopo □ Mpumalanga □ North West □ Northern Cape □ Western Cape  □ Eastern Cape □ Free State □ Gauteng □ KwaZulu-Natal □ Limpopo □ Mpumalanga □ North West □ Northern Cape □ Western Cape  □ Eastern Cape □ Free State □ Gauteng □ KwaZulu-Natal □ Limpopo □ Mpumalanga □ North West □ Northern Cape □ Western Cape  □ Eastern Cape □ Free State □ Gauteng □ KwaZulu-Natal □ Limpopo □ Mpumalanga □ North West □ Northern Cape □ Western Cape  □ Eastern Cape □ Free State □ Gauteng □ KwaZulu-Natal □ Limpopo □ Mpumalanga □ North West □ Northern Cape □ Western Cape  □ Eastern Cape □ Free State □ Gauteng □ KwaZulu-Natal □ Limpopo □ Mpumalanga □ North West □ Northern Cape □ Western Cape  □ Eastern Cape □ Free State □ Gauteng □ KwaZulu-Natal □ Limpopo □ Mpumalanga □ North West □ Northern Cape □ Western Cape                                                                                                                                                                                                                                                                                                                                                                                                                                                                                                                                                                                                                                                                                                                                                      | Mediclinic                                                    | 52                                                              | 49382                           | 8719                   | 38849                 | 1653                  | 396                 | 286                     | 229                     |                              |
| Clinix 6 1735 206 1155 335 101 78 10  JMH 5 1852 324 1467 32 0 0 8  Melomed 5 6508 983 4796 699 123 54 56  Total 257 182537 32943 140118 7385 2004 977 817  Saladmissions by province  acce Eastern Cape Free State Gauteng KwaZulu-Natal Limpopo Mpumalanga North West Northern Cape Western Cape  Epi_Week                                                                                                                                                                                                                                                                                                                                                                                                                                                                                                                                                                                                                                                                                                                                                                                                                                                                                                                                                                                                                                                                                                                                                                                                                                                                                                                                                                                                                                                                                                                                                                                                                                                                                                                                                                                                                   | Life Healthcare                                               | 50                                                              | 41105                           | 7107                   | 32545                 | 1396                  | 530                 | 119                     | 85                      |                              |
| JMH 5 1852 324 1467 32 0 0 0 8  Melomed 5 6508 983 4796 699 123 54 56  Total 257 182537 32943 140118 7385 2004 977 817  ***State** State** ■ Gauteng ■ KwaZulu-Natal ■ Limpopo ■ Mpumalanga ■ North West ■ Northern Cape ■ Western Cape  ***Pree State** ■ Gauteng ■ KwaZulu-Natal ■ Limpopo ■ Mpumalanga ■ North West ■ Northern Cape ■ Western Cape  ***Pree State** ■ Gauteng ■ KwaZulu-Natal ■ Limpopo ■ Mpumalanga ■ North West ■ Northern Cape ■ Western Cape  ***Pree State** ■ Gauteng ■ KwaZulu-Natal ■ Limpopo ■ Mpumalanga ■ North West ■ Northern Cape ■ Western Cape  ***Pree State** ■ Gauteng ■ KwaZulu-Natal ■ Limpopo ■ Mpumalanga ■ North West ■ Northern Cape ■ Western Cape  ***Pree State** ■ Gauteng ■ KwaZulu-Natal ■ Limpopo ■ Mpumalanga ■ North West ■ Northern Cape ■ Western Cape  ***Pree State** ■ Gauteng ■ KwaZulu-Natal ■ Limpopo ■ Mpumalanga ■ North West ■ Northern Cape ■ Western Cape  ***Pree State** ■ Gauteng ■ KwaZulu-Natal ■ Limpopo ■ Mpumalanga ■ North West ■ Northern Cape ■ Western Cape  ***Pree State** ■ Gauteng ■ KwaZulu-Natal ■ Limpopo ■ Mpumalanga ■ North West ■ Northern Cape ■ Western Cape  ***Pree State** ■ Gauteng ■ KwaZulu-Natal ■ Limpopo ■ North West ■ Northern Cape ■ Western Cape  ***Pree State** ■ Gauteng ■ KwaZulu-Natal ■ Limpopo ■ North West ■ Northern Cape ■ Western Cape  ***Pree State** ■ Gauteng ■ KwaZulu-Natal ■ Limpopo ■ North West ■ Northern Cape ■ Western Cape  ***Pree State** ■ Gauteng ■ KwaZulu-Natal ■ Limpopo ■ North West ■ Northern Cape ■ Western Cape ■ Northern Cape ■  |                                                               | 10                                                              | 9378                            | 1204                   | 7468                  | 436                   | 99                  | 99                      | 30                      |                              |
| Melomed 5 6508 983 4796 699 123 54 56  Total 257 182537 32943 140118 7385 2004 977 817  al admissions by province  nce ◆ Eastern Cape ◆ Free State ◆ Gauteng ◆ KwaZulu-Natal ◆ Limpopo ◆ Mpumalanga ◆ North West ◆ Northern Cape ◆ Western Cape  Epi_Week                                                                                                                                                                                                                                                                                                                                                                                                                                                                                                                                                                                                                                                                                                                                                                                                                                                                                                                                                                                                                                                                                                                                                                                                                                                                                                                                                                                                                                                                                                                                                                                                                                                                                                                                                                                                                                                                      |                                                               | 6                                                               | 1735                            | 206                    | 1155                  | 335                   | 101                 | 78                      | 10                      |                              |
| Total 257 182537 32943 140118 7385 2004 977 817  al admissions by province  nce Eastern Cape Free State Gauteng KwaZulu-Natal Limpopo Mpumalanga North West Northern Cape Western Cape    North West Northern Cape   Western Cape   Wes |                                                               | _                                                               | 1852                            | 324                    | 1467                  | 32                    | 0                   | 0                       | 8                       |                              |
| al admissions by province  nce Eastern Cape Free State Gauteng KwaZulu-Natal Limpopo Mpumalanga North West Northern Cape Western Cape    Free State Gauteng   KwaZulu-Natal   Limpopo Mpumalanga   North West   Northern Cape   Western Cape    Free State Gauteng   KwaZulu-Natal   Limpopo   Mpumalanga   North West   Northern Cape   Western Cape    Free State   Gauteng   KwaZulu-Natal   Limpopo   Mpumalanga   North West   Northern Cape   Western Cape    Free State   Gauteng   KwaZulu-Natal   Limpopo   Mpumalanga   North West   Northern Cape   Western Cape    Free State   Gauteng   KwaZulu-Natal   Limpopo   Mpumalanga   North West   Northern Cape   Western Cape    Free State   Gauteng   KwaZulu-Natal   Limpopo   Mpumalanga   North West   Northern Cape   Western Cape    Free State   Gauteng   KwaZulu-Natal   Limpopo   Mpumalanga   North West   Northern Cape   Western Cape   Western Cape     Free State   Gauteng   KwaZulu-Natal   Limpopo   Mpumalanga   North West   Northern Cape   Western Cape     Free State   Gauteng   KwaZulu-Natal   Limpopo   Mpumalanga   North West   Northern Cape   Western Cape     Free State   Gauteng   KwaZulu-Natal   Limpopo   Mpumalanga   North West   Northern Cape   Western Cape     Free State   Gauteng   KwaZulu-Natal   Limpopo   Mpumalanga   North West   Northern Cape   Western Cape     Free State   Gauteng   KwaZulu-Natal   Limpopo   Mpumalanga   North West   Northern Cape   Western Cape     Free State   Gauteng   Free State   Gauteng   KwaZulu-Natal   Northern Cape   Nort | JMH                                                           | 5                                                               | 1032                            |                        |                       |                       |                     |                         |                         |                              |
| Eastern Cape Free State Gauteng KwaZulu-Natal Limpopo Mpumalanga North West Northern Cape Western Cape    Free State Gauteng   KwaZulu-Natal   Limpopo   Mpumalanga   North West   Northern Cape   Western Cape                                                                                                                                                                                                                                                                                                                                                                                                                                                                                                                                                                                                                                                                                                                                                                                                                                                                                                                                                                                                                                                                                                                                                                                                                                                                                                                                                                                                                                                                                                                                                                                                                                                                                                                                                                                                                                                                                                                | Melomed                                                       | 5                                                               | 6508                            | 983                    |                       |                       |                     |                         |                         |                              |
| al admissions by hospital group                                                                                                                                                                                                                                                                                                                                                                                                                                                                                                                                                                                                                                                                                                                                                                                                                                                                                                                                                                                                                                                                                                                                                                                                                                                                                                                                                                                                                                                                                                                                                                                                                                                                                                                                                                                                                                                                                                                                                                                                                                                                                                | Melomed  Total  al admissions by province                     | 5<br><b>257</b>                                                 | 6508<br><b>182537</b>           | 983<br><b>32943</b>    | 140118                | 7385                  | 2004                | 977                     | 817                     | -                            |
|                                                                                                                                                                                                                                                                                                                                                                                                                                                                                                                                                                                                                                                                                                                                                                                                                                                                                                                                                                                                                                                                                                                                                                                                                                                                                                                                                                                                                                                                                                                                                                                                                                                                                                                                                                                                                                                                                                                                                                                                                                                                                                                                | Melomed Total  al admissions by province  nce Eastern Cape Fr | 5 <b>257</b> ree State ● Gaute 0.520.531.01.02 0.00.0201.021.02 | 6508<br>182537<br>eng • KwaZulu | 983 32943  I-Natal Lin | 140118  npopo         | 7385  alanga North    | 2004  West North    | 977<br>ern Cape • West  | ern Cape                |                              |
|                                                                                                                                                                                                                                                                                                                                                                                                                                                                                                                                                                                                                                                                                                                                                                                                                                                                                                                                                                                                                                                                                                                                                                                                                                                                                                                                                                                                                                                                                                                                                                                                                                                                                                                                                                                                                                                                                                                                                                                                                                                                                                                                | Melomed Total  al admissions by province  nce Eastern Cape Fr | 5 <b>257</b> ree State ● Gaute 0.520.531.01.02 0.00.0201.021.02 | 6508<br>182537<br>eng • KwaZulu | 983 32943  I-Natal Lin | 140118  npopo         | 7385  alanga North    | 2004  West North    | 977<br>ern Cape • West  | ern Cape                | 28, 29, 30, 33, 202, 20      |