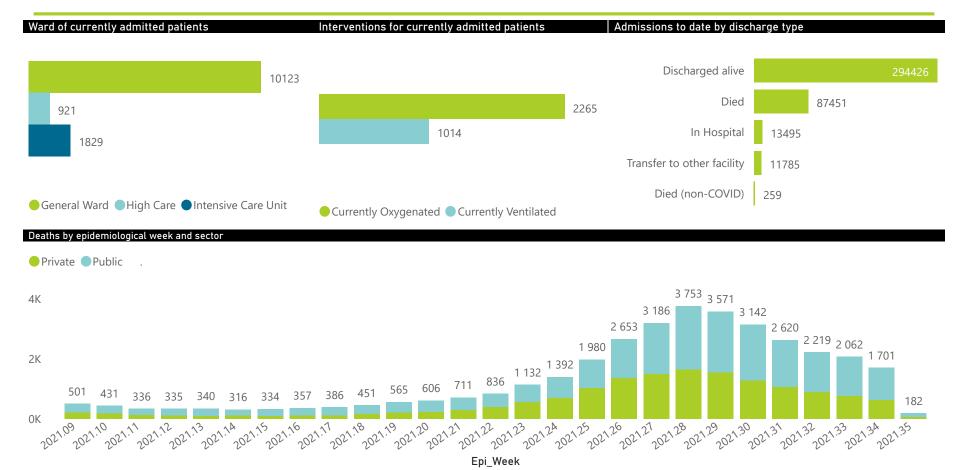

National

| Summary of reported COVID-19 admissions by province, by sector |                         |                       |                 |                       |                       |                     |                         |                         |                               |
|----------------------------------------------------------------|-------------------------|-----------------------|-----------------|-----------------------|-----------------------|---------------------|-------------------------|-------------------------|-------------------------------|
| Sector                                                         | Facilities<br>Reporting | Admissions<br>to Date | Died to<br>Date | Discharged<br>to date | Currently<br>Admitted | Currently<br>in ICU | Currently<br>Ventilated | Currently<br>Oxygenated | Admissions in<br>Previous Day |
| Private                                                        | 255                     | 191016                | 34808           | 148040                | 5994                  | 1574                | 751                     | 510                     | 112                           |
| Public                                                         | 409                     | 216400                | 52643           | 146386                | 6879                  | 255                 | 263                     | 1755                    | 179                           |
| Total                                                          | 664                     | 407416                | 87451           | 294426                | 12873                 | 1829                | 1014                    | 2265                    | 291                           |