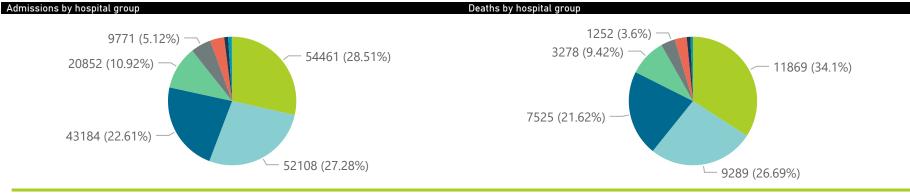

## NICD National COVID-19 Hospital Surveillance

The number of reported admissions may change day-to-day as enrolled facilities back-capture historical data. The Western Cape government has been unable to provide daily data on patients who are on oxygen or ventilated. The data below refer to admitted patients who test positive for SARS-CoV-2 on PCR or antigen tests.

National

| Summary of reported COVID-19 admissions by province, by sector |                         |                       |                 |                       |                       |                     |                         |                         |                               |
|----------------------------------------------------------------|-------------------------|-----------------------|-----------------|-----------------------|-----------------------|---------------------|-------------------------|-------------------------|-------------------------------|
| Sector                                                         | Facilities<br>Reporting | Admissions<br>to Date | Died to<br>Date | Discharged<br>to date | Currently<br>Admitted | Currently<br>in ICU | Currently<br>Ventilated | Currently<br>Oxygenated | Admissions in<br>Previous Day |
| Private                                                        | 255                     | 191016                | 34808           | 148040                | 5994                  | 1574                | 751                     | 510                     | 112                           |
| Public                                                         | 409                     | 216400                | 52643           | 146386                | 6879                  | 255                 | 263                     | 1755                    | 179                           |
| Total                                                          | 664                     | 407416                | 87451           | 294426                | 12873                 | 1829                | 1014                    | 2265                    | 291                           |