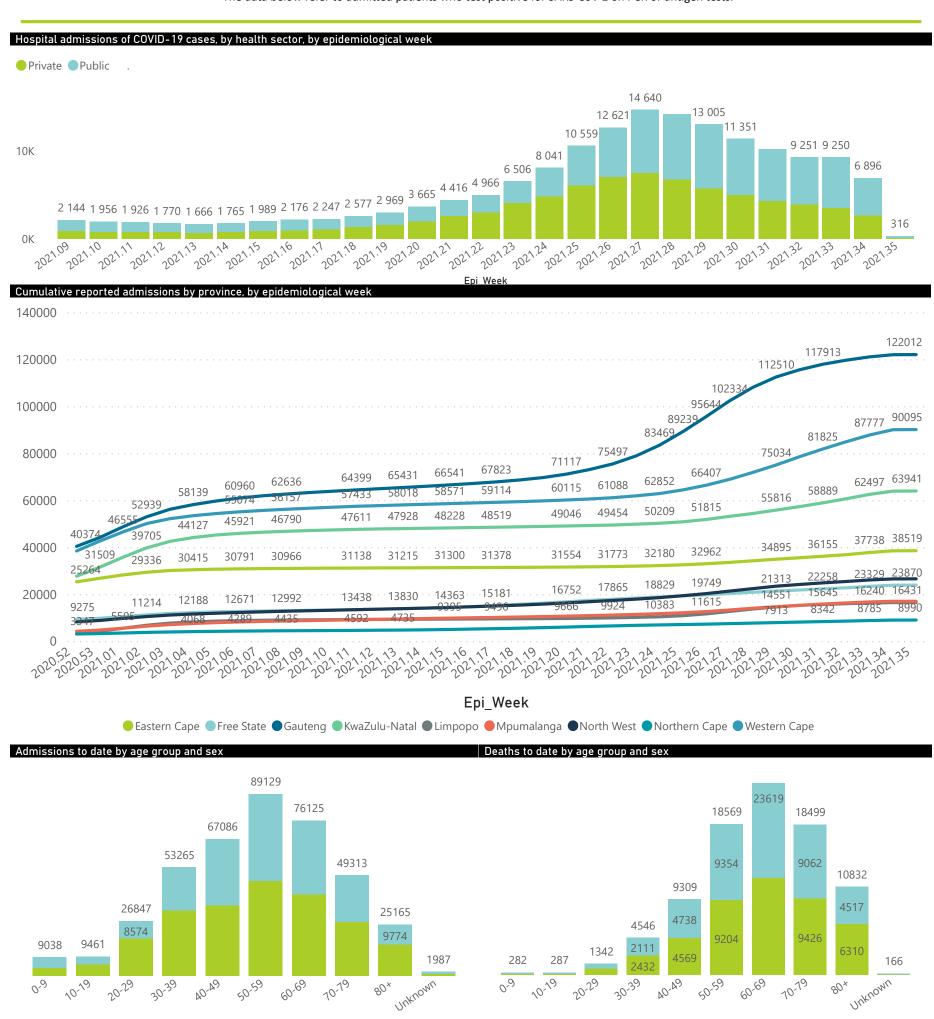

The data below refer to admitted patients who test positive for SARS-CoV-2 on PCR or antigen tests.

NATIONAL INSTITUTE FOR COMMUNICABLE DISEASES

● Female ● Male ● Unknown

## NICD National COVID-19 Hospital Surveillance

The number of reported admissions may change day-to-day as enrolled facilities back-capture historical data. The Western Cape government has been unable to provide daily data on patients who are on oxygen or ventilated. The data below refer to admitted patients who test positive for SARS-CoV-2 on PCR or antigen tests.