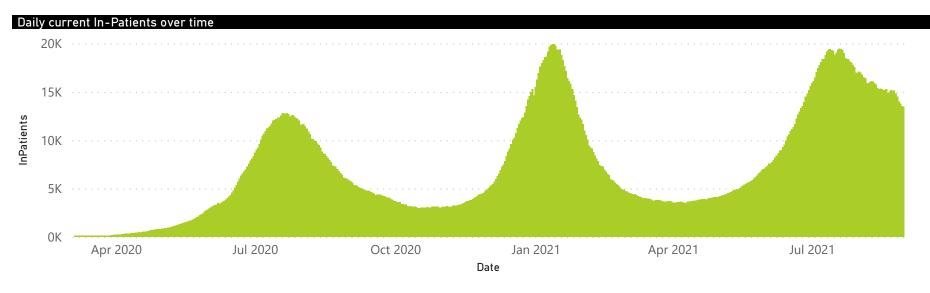

55                     | 191016                | 34808           | 148040                | 5994                  | 1574                | 751                     | 510                     | 112                           |
| Public                                                         | 409                     | 216400                | 52643           | 146386                | 6879                  | 255                 | 263                     | 1755                    | 179                           |
| Total                                                          | 664                     | 407416                | 87451           | 294426                | 12873                 | 1829                | 1014                    | 2265                    | 291                           |



## NICD National COVID-19 Hospital Surveillance

Private

In Hospital

Transfer to other facility

Died (non-COVID)

6490

1650



1574

■ General Ward ■ High Care ■ Intensive Care Unit

The number of reported admissions may change day-to-day as enrolled facilities back-capture historical data.

The data below refer to admitted patients who test positive for SARS-CoV-2 on PCR or antigen tests.





Currently OxygenatedCurrently Ventilated



Hospital admissions by province

The number of reported admissions may change day-to-day as enrolled facilities back-capture historical data.

The data below refer to admitted patients who test positive for SARS-CoV-2 on PCR or antigen tests.



| Province      | Facilities<br>Reporting | Admissions<br>to Date | Died to<br>Date | Discharged<br>to dat