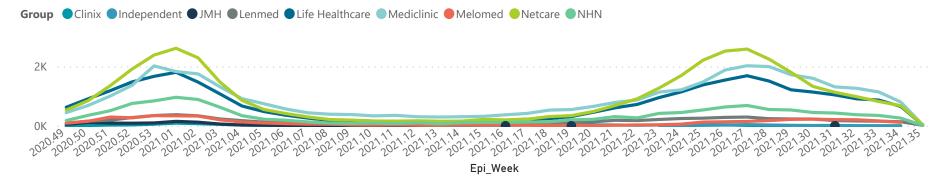

Currently OxygenatedCurrently Ventilated

Hospital admissions by province

The number of reported admissions may change day-to-day as enrolled facilities back-capture historical data.

The data below refer to admitted patients who test positive for SARS-CoV-2 on PCR or antigen tests.