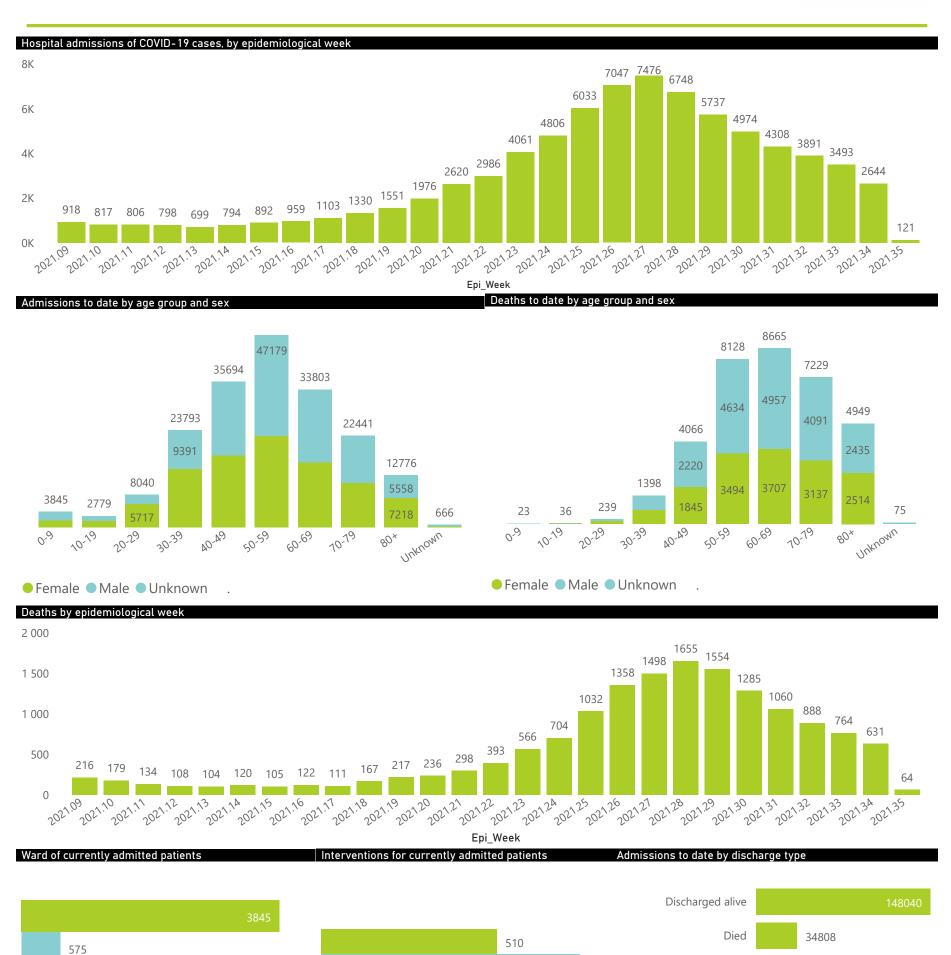

## NICD National COVID-19 Hospital Surveillance

National

The number of reported admissions may change day-to-day as enrolled facilities back-capture historical data.

The Western Cape government has been unable to provide daily data on patients who are on oxygen or ventilated.

The data below refer to admitted patients who test positive for SARS-CoV-2 on PCR or antigen tests.

NATIONAL INSTITUTE FOR COMMUNICABLE DISEASES

● Female ● Male ● Unknown

## NICD National COVID-19 Hospital Surveillance

The number of reported admissions may change day-to-day as enrolled facilities back-capture historical data. The Western Cape government has been unable to provide daily data on patients who are on oxygen or ventilated. The data below refer to admitted patients who test positive for SARS-CoV-2 on PCR or antigen tests.