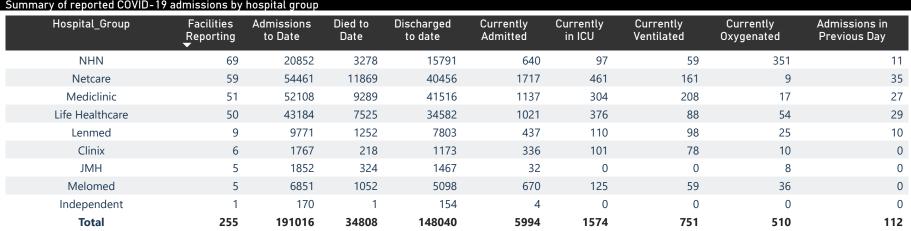

## NICD National COVID-19 Hospital Surveillance

National

The number of reported admissions may change day-to-day as enrolled facilities back-capture historical data.

The Western Cape government has been unable to provide daily data on patients who are on oxygen or ventilated.

The data below refer to admitted patients who test positive for SARS-CoV-2 on PCR or antigen tests.

NATIONAL INSTITUTE FOR COMMUNICABLE DISEASES

● Female ● Male ● Unknown

## NICD National COVID-19 Hospital Surveillance

The number of reported admissions may change day-to-day as enrolled facilities back-capture historical data. The Western Cape government has been unable to provide daily data on patients who are on oxygen or ventilated. The data below refer to admitted patients who test positive for SARS-CoV-2 on PCR or antigen tests.