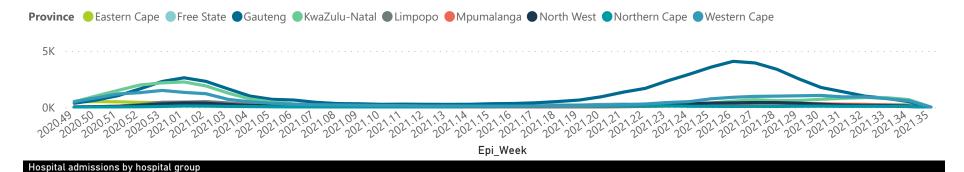

National

| Summary of reported COVID-19 admissions by province, by sector |                         |                       |                 |                       |                       |                     |                         |                         |                               |
|----------------------------------------------------------------|-------------------------|-----------------------|-----------------|-----------------------|-----------------------|---------------------|-------------------------|-------------------------|-------------------------------|
| Sector                                                         | Facilities<br>Reporting | Admissions<br>to Date | Died to<br>Date | Discharged<br>to date | Currently<br>Admitted | Currently<br>in ICU | Currently<br>Ventilated | Currently<br>Oxygenated | Admissions in<br>Previous Day |
| Private                                                        | 255                     | 191016                | 34808           | 148040                | 5994                  | 1574                | 751                     | 510                     | 112                           |
| Public                                                         | 409                     | 216400                | 52643           | 146386                | 6879                  | 255                 | 263                     | 1755                    | 179                           |
| Total                                                          | 664                     | 407416                | 87451           | 294426                | 12873                 | 1829                | 1014                    | 2265                    | 291                           |