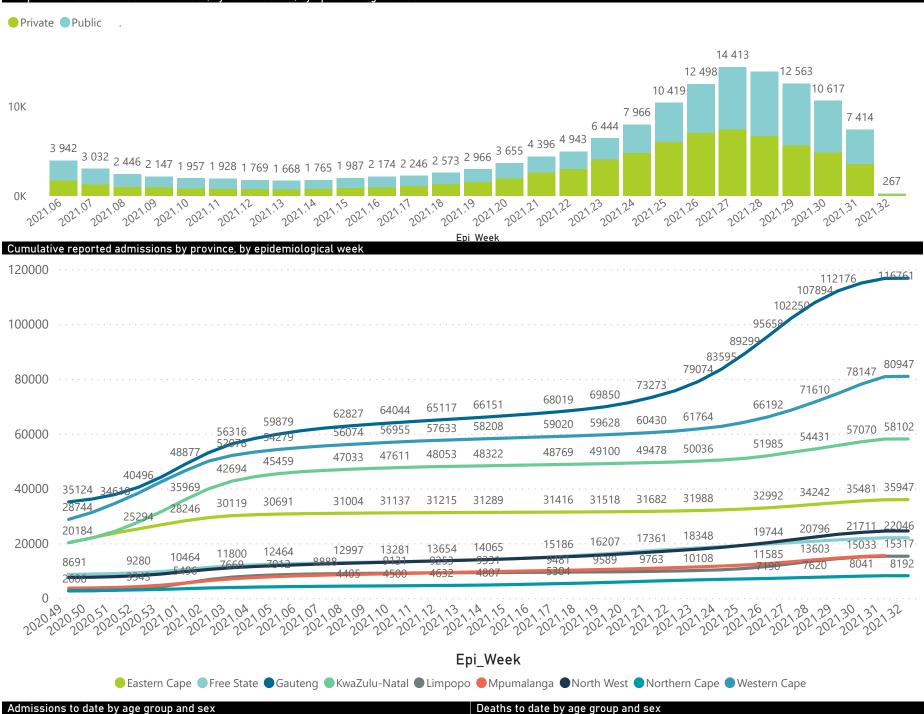

### NICD National COVID-19 Hospital Surveillance

National

The number of reported admissions may change day-to-day as enrolled facilities back-capture historical data. The Western Cape government has been unable to provide daily data on patients who are on oxygen or ventilated. The data below refer to admitted patients who test positive for SARS-CoV-2 on PCR or antigen tests.

#### Hospital admissions of COVID-19 cases, by health sector, by epidemiological week

| Province      | Facilities<br>Reporting | Admissions<br>to Date | Died to<br>Date | Discharged<br>to date | Currently<br>Admitted | Currently<br>in ICU | Currently<br>Ventilated | Currently<br>Oxygenated | Admissions in<br>Previous Day |
|---------------|-------------------------|-----------------------|-----------------|-----------------------|-----------------------|---------------------|-------------------------|-------------------------|-------------------------------|
| Eastern Cape  | 104                     | 35948                 | 10547           | 22932                 | 793                   | 95                  | 118                     | 233                     | 13                            |
| Private       | 18                      | 11583                 | 2764            | 8458                  | 300                   | 93                  | 22                      | 37                      | 12                            |
| Public        | 86                      | 24365                 | 7783            | 14474                 | 493                   | 2                   | 96                      | 196                     | 1                             |
| Free State    | 55                      | 22046                 | 4649            | 15277                 | 558                   | 72                  | 49                      | 212                     | 12                            |
| Private       | 20                      | 10388                 | 1862            | 8091                  | 292                   | 62                  | 34                      | 48                      | 8                             |
| Public        | 35                      | 11658                 | 2787            | 7186                  | 266                   | 10                  | 15                      | 164                     | 4                             |
| Gauteng       | 134                     | 116768                | 24917           | 83458                 | 5794                  | 1063                | 589                     | 1223                    | 58                            |
| Private       | 94                      | 68301                 | 12431           | 52297                 | 3003                  | 958                 | 493                     | 346                     | 49                            |
| Public        | 40                      | 48467                 | 12486           | 31161                 | 2791                  | 105                 | 96                      | 877                     | 9                             |
| KwaZulu-Natal | 116                     | 58110                 | 12748           | 40819                 | 1924                  | 254                 | 85                      | 457                     | 34                            |
| Private       | 46                      | 31955                 | 5799            | 24757                 | 1035                  | 232                 | 73                      | 171                     | 34                            |
| Public        | 70                      | 26155                 | 6949            | 16062                 | 889                   | 22                  | 12                      | 286                     | 0                             |
| Limpopo       | 48                      | 15317                 | 4243            | 10108                 | 476                   | 48                  | 39                      | 163                     | 4                             |
| Private       | 7                       | 7039                  | 1498            | 5203                  | 209                   | 39                  | 21                      | 6                       | 3                             |
| Public        | 41                      | 8278                  | 2745            | 4905                  | 267                   | 9                   | 18                      | 157                     | 1                             |
| Mpumalanga    | 40                      | 15554                 | 3733            | 10873                 | 560                   | 110                 | 54                      | 158                     | 0                             |
| Private       | 9                       | 8328                  | 1336            | 6596                  | 327                   | 98                  | 35                      | 32                      | 0                             |
| Public        | 31                      | 7226                  | 2397            | 4277                  | 233                   | 12                  | 19                      | 126                     | 0                             |
| North West    | 31                      | 24531                 | 3717            | 18006                 | 913                   | 126                 | 78                      | 335                     | 23                            |
| Private       | 13                      | 9981                  | 1403            | 7791                  | 384                   | 97                  | 64                      | 122                     | 9                             |
| Public        | 18                      | 14550                 | 2314            | 10215                 | 529                   | 29                  | 14                      | 213                     | 14                            |
| Northern Cape | 39                      | 8192                  | 1721            | 5816                  | 191                   | 29                  | 28                      | 71                      | 5                             |
| Private       | 8                       | 4096                  | 679             | 3119                  | 105                   | 24                  | 20                      | 16                      | 4                             |
| Public        | 31                      | 4096                  | 1042            | 2697                  | 86                    | 5                   | 8                       | 55                      | 1                             |
| Western Cape  | 101                     | 80973                 | 13888           | 63276                 | 3611                  | 476                 | 184                     | 98                      | 92                            |
| Private       | 42                      | 28373                 | 4712            | 21948                 | 1571                  | 369                 | 184                     | 98                      | 32                            |
| Public        | 59                      | 52600                 | 9176            | 41328                 | 2040                  | 107                 |                         |                         | 60                            |
| Total         | 668                     | 377439                | 80163           | 270565                | 14820                 | 2273                | 1224                    | 2950                    | 241                           |
|               |                         |                       |                 |                       |                       |                     |                         |                         |                               |