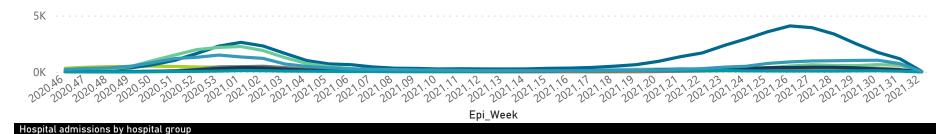

Hospital admissions by province

Province 🔶 Eastern Cape 🔵 Free State 🔵 Gauteng 🔍 KwaZulu-Natal 🔍 Limpopo 💭 Mpumalanga 🔍 North West 🔍 Northern Cape 🔵 Western Cape