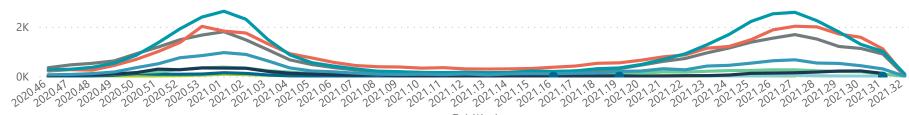

Hospital admissions by province

Province 🔶 Eastern Cape 🔵 Free State 🔵 Gauteng 🔍 KwaZulu-Natal 🔍 Limpopo 💭 Mpumalanga 🔍 North West 🔍 Northern Cape 🔵 Western Cape