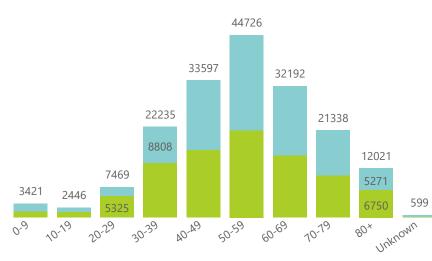

### NICD National COVID-19 Hospital Surveillance

National

The number of reported admissions may change day-to-day as enrolled facilities back-capture historical data. The Western Cape government has been unable to provide daily data on patients who are on oxygen or ventilated. The data below refer to admitted patients who test positive for SARS-CoV-2 on PCR or antigen tests.