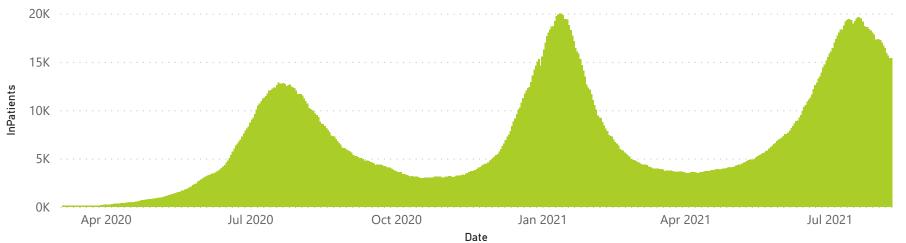

| 180044                | 32484           | 138260                | 7226                  | 1972                | 946                     | 876                     | 151                           |  |
| Public                                                         | 411                     | 197395                | 47679           | 132305                | 7594                  | 301                 | 278                     | 2074                    | 90                            |  |
| Total                                                          | 668                     | 377439                | 80163           | 270565                | 14820                 | 2273                | 1224                    | 2950                    | 241                           |  |







LIC OF SOUTH AFRICA

health

## NICD National COVID-19 Hospital Surveillance

Private

The number of reported admissions may change day-to-day as enrolled facilities back-capture historical data. The data below refer to admitted patients who test positive for SARS-CoV-2 on PCR or antigen tests.

NATIONAL INSTITUTE FOR COMMUNICABLE DISEASES





4632



Discharged alive

876

Died

In Hospital

Transfer to other facility

Died (non-COVID)

32484

7685

1587

28





1972

# NICD National COVID-19 Hospital Surveillance

Private



The number of reported admissions may change day-to-day as enrolled facilities back-capture historical data. The data below refer to admitted patients who test positive for SARS-CoV-2 on PCR or antigen tests.

NATIONAL INSTITUTE FOR COMMUNICABLE DISEASES

| Sum