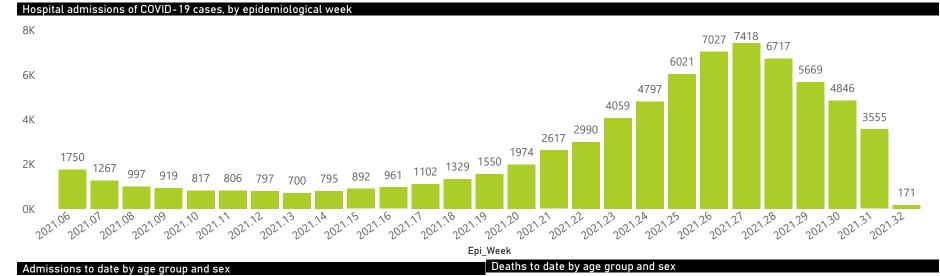

### NICD National COVID-19 Hospital Surveillance

National

The number of reported admissions may change day-to-day as enrolled facilities back-capture historical data. The Western Cape government has been unable to provide daily data on patients who are on oxygen or ventilated. The data below refer to admitted patients who test positive for SARS-CoV-2 on PCR or antigen tests.