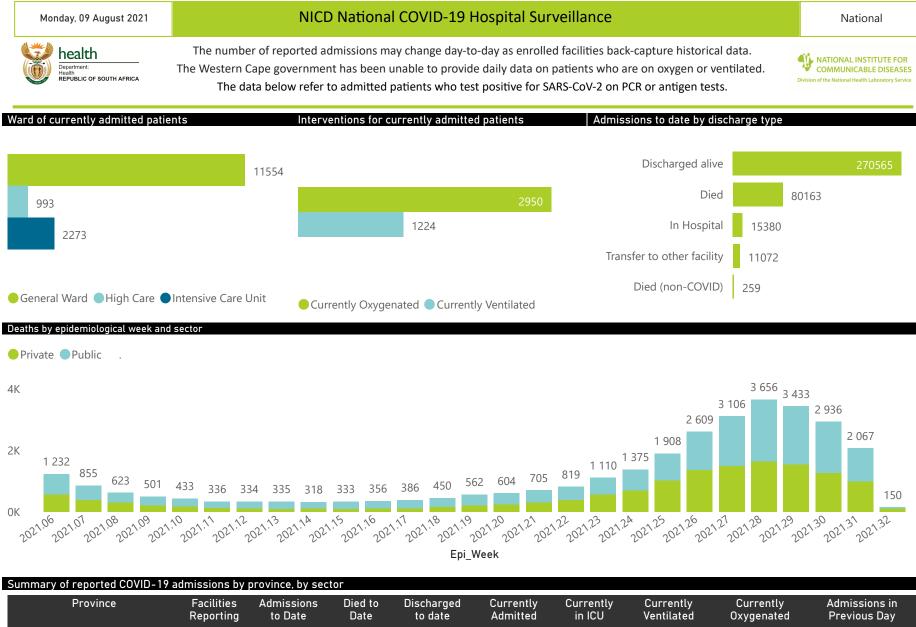

### NICD National COVID-19 Hospital Surveillance

National

The number of reported admissions may change day-to-day as enrolled facilities back-capture historical data. The Western Cape government has been unable to provide daily data on patients who are on oxygen or ventilated. The data below refer to admitted patients who test positive for SARS-CoV-2 on PCR or antigen tests.

#### Hospital admissions of COVID-19 cases, by health sector, by epidemiological week

| Province      | Facilities<br>Reporting | Admissions<br>to Date | Died to<br>Date | Discharged<br>to date | Currently<br>Admitted | Currently<br>in ICU | Currently<br>Ventilated | Currently<br>Oxygenated | Admissions in<br>Previous Day |
|---------------|-------------------------|-----------------------|-----------------|-----------------------|-----------------------|---------------------|-------------------------|-------------------------|-------------------------------|
| Eastern Cape  | 104                     | 35948                 | 10547           | 22932                 | 793                   | 95                  | 118                     | 233                     | 13                            |
| Private       | 18                      | 11583                 | 2764            | 8458                  | 300                   | 93                  | 22                      | 37                      | 12                            |
| Public        | 86                      | 24365                 | 7783            | 14474                 | 493                   | 2                   | 96                      | 196                     | 1                             |
| Free State    | 55                      | 22046                 | 4649            | 15277                 | 558                   | 72                  | 49                      | 212                     | 12                            |
| Private       | 20                      | 10388                 | 1862            | 8091                  | 292                   | 62                  | 34                      | 48                      | 8                             |
| Public        | 35                      | 11658                 | 2787            | 7186                  | 266                   | 10                  | 15                      | 164                     | 4                             |
| Gauteng       | 134                     | 116768                | 24917           | 83458                 | 5794                  | 1063                | 589                     | 1223                    | 58                            |
| Private       | 94                      | 68301                 | 12431           | 52297                 | 3003                  | 958                 | 493                     | 346                     | 49                            |
| Public        | 40                      | 48467                 | 12486           | 31161                 | 2791                  | 105                 | 96                      | 877                     | 9                             |
| KwaZulu-Natal | 116                     | 58110                 | 12748           | 40819                 | 1924                  | 254                 | 85                      | 457                     | 34                            |
| Private       | 46                      | 31955                 | 5799            | 24757                 | 1035                  | 232                 | 73                      | 171                     | 34                            |
| Public        | 70                      | 26155                 | 6949            | 16062                 | 889                   | 22                  | 12                      | 286                     | 0                             |
| Limpopo       | 48                      | 15317                 | 4243            | 10108                 | 476                   | 48                  | 39                      | 163                     | 4                             |
| Private       | 7                       | 7039                  | 1498            | 5203                  | 209                   | 39                  | 21                      | 6                       | 3                             |
| Public        | 41                      | 8278                  | 2745            | 4905                  | 267                   | 9                   | 18                      | 157                     | 1                             |
| Mpumalanga    | 40                      | 15554                 | 3733            | 10873                 | 560                   | 110                 | 54                      | 158                     | 0                             |
| Private       | 9                       | 8328                  | 1336            | 6596                  | 327                   | 98                  | 35                      | 32                      | 0                             |
| Public        | 31                      | 7226                  | 2397            | 4277                  | 233                   | 12                  | 19                      | 126                     | 0                             |
| North West    | 31                      | 24531                 | 3717            | 18006                 | 913                   | 126                 | 78                      | 335                     | 23                            |
| Private       | 13                      | 9981                  | 1403            | 7791                  | 384                   | 97                  | 64                      | 122                     | 9                             |
| Public        | 18                      | 14550                 | 2314            | 10215                 | 529                   | 29                  | 14                      | 213                     | 14                            |
| Northern Cape | 39                      | 8192                  | 1721            | 5816                  | 191                   | 29                  | 28                      | 71                      | 5                             |
| Private       | 8                       | 4096                  | 679             | 3119                  | 105                   | 24                  | 20                      | 16                      | 4                             |
| Public        | 31                      | 4096                  | 1042            | 2697                  | 86                    | 5                   | 8                       | 55                      | 1                             |
| Western Cape  | 101                     | 80973                 | 13888           | 63276                 | 3611                  | 476                 | 184                     | 98                      | 92                            |
| Private       | 42                      | 28373                 | 4712            | 21948                 | 1571                  | 369                 | 184                     | 98                      | 32                            |
| Public        | 59                      | 52600                 | 9176            | 41328                 | 2040                  | 107                 |                         |                         | 60                            |
| Total         | 668                     | 377439                | 80163           | 270565                | 14820                 | 2273                | 1224                    | 2950                    | 241                           |
|               |                         |                       |                 |                       |                       |                     |                         |                         |                               |

NATIONAL INSTITUTE FOR COMMUNICABLE DISEASES

| Summary of reported COVID-19 admissions by province, by sector |                         |                       |                 |                       |                       |                     |                         |                         |                               |  |
|----------------------------------------------------------------|-------------------------|-----------------------|-----------------|-----------------------|-----------------------|---------------------|-------------------------|-------------------------|-------------------------------|--|
| Sector                                                         | Facilities<br>Reporting | Admissions<br>to Date | Died to<br>Date | Discharged<br>to date | Currently<br>Admitted | Currently<br>in ICU | Currently<br>Ventilated | Currently<br>Oxygenated | Admissions in<br>Previous Day |  |
| Private                                                        | 257                     | 180044                | 32484           | 138260                | 7226                  | 1972                | 946                     | 876                     | 151                           |  |
| Public                                                         | 411                     | 197395                | 47679           | 132305                | 7594                  | 301                 | 278                     | 2074                    | 90                            |  |
| Total                                                          | 668                     | 377439                | 80163           | 270565                | 14820                 | 2273                | 1224                    | 2950                    | 241                           |  |