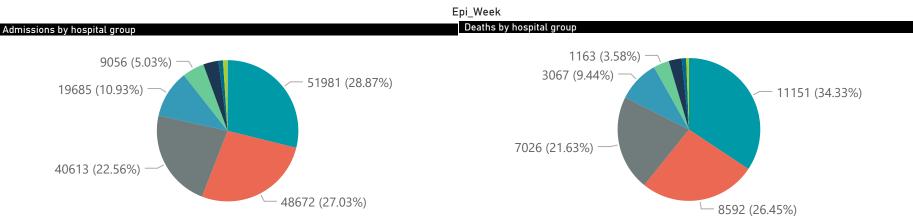

#### Summary of reported COVID-19 admissions by hospital group

| Hospital_Group  | Facilities<br>Reporting | Admissions<br>to Date | Died to<br>Date | Discharged<br>to date | Currently<br>Admitted | Currently<br>in ICU | Currently<br>Ventilated | Currently<br>Oxygenated | Admissions in<br>Previous Day |
|-----------------|-------------------------|-----------------------|-----------------|-----------------------|-----------------------|---------------------|-------------------------|-------------------------|-------------------------------|
| NHN             | 69                      | 19685                 | 3067            | 14862                 | 668                   | 105                 | 78                      | 416                     | 8                             |
| Netcare         | 59                      | 51981                 | 11151           | 38213                 | 2220                  | 687                 | 248                     | 12                      | 76                            |
| Mediclinic      | 52                      | 48672                 | 8592            | 38363                 | 1560                  | 417                 | 295                     | 22                      | 32                            |
| Life Healthcare | 50                      | 40613                 | 7026            | 32180                 | 1351                  | 494                 | 125                     | 174                     | 32                            |
| Lenmed          | 10                      | 9056                  | 1163            | 7235                  | 391                   | 65                  | 83                      | 34                      | 3                             |
| Clinix          | 6                       | 1742                  | 205             | 1154                  | 343                   | 103                 | 80                      | 164                     | 0                             |
| JMH             | 5                       | 1852                  | 324             | 1467                  | 32                    | 0                   | 0                       | 8                       | 0                             |
| Melomed         | 5                       | 6283                  | 955             | 4664                  | 635                   | 101                 | 37                      | 45                      | 0                             |
| Independent     | 1                       | 160                   | 1               | 122                   | 26                    | 0                   | 0                       | 1                       | 0                             |
| Total           | 257                     | 180044                | 32484           | 138260                | 7226                  | 1972                | 946                     | 876                     | 151                           |