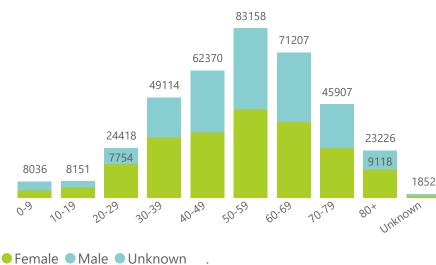

### NICD National COVID-19 Hospital Surveillance

National

The number of reported admissions may change day-to-day as enrolled facilities back-capture historical data. The Western Cape government has been unable to provide daily data on patients who are on oxygen or ventilated. The data below refer to admitted patients who test positive for SARS-CoV-2 on PCR or antigen tests.

#### Hospital admissions of COVID-19 cases, by health sector, by epidemiological week

| Province      | Facilities<br>Reporting | Admissions<br>to Date | Died to<br>Date | Discharged<br>to date | Currently<br>Admitted | Currently<br>in ICU | Currently<br>Ventilated | Currently<br>Oxygenated | Admissions in<br>Previous Day |
|---------------|-------------------------|-----------------------|-----------------|-----------------------|-----------------------|---------------------|-------------------------|-------------------------|-------------------------------|
| Eastern Cape  | 104                     | 35948                 | 10547           | 22932                 | 793                   | 95                  | 118                     | 233                     | 13                            |
| Private       | 18                      | 11583                 | 2764            | 8458                  | 300                   | 93                  | 22                      | 37                      | 12                            |
| Public        | 86                      | 24365                 | 7783            | 14474                 | 493                   | 2                   | 96                      | 196                     | 1                             |
| Free State    | 55                      | 22046                 | 4649            | 15277                 | 558                   | 72                  | 49                      | 212                     | 12                            |
| Private       | 20                      | 10388                 | 1862            | 8091                  | 292                   | 62                  | 34                      | 48                      | 8                             |
| Public        | 35                      | 11658                 | 2787            | 7186                  | 266                   | 10                  | 15                      | 164                     | 4                             |
| Gauteng       | 134                     | 116768                | 24917           | 83458                 | 5794                  | 1063                | 589                     | 1223                    | 58                            |
| Private       | 94                      | 68301                 | 12431           | 52297                 | 3003                  | 958                 | 493                     | 346                     | 49                            |
| Public        | 40                      | 48467                 | 12486           | 31161                 | 2791                  | 105                 | 96                      | 877                     | 9                             |
| KwaZulu-Natal | 116                     | 58110                 | 12748           | 40819                 | 1924                  | 254                 | 85                      | 457                     | 34                            |
| Private       | 46                      | 31955                 | 5799            | 24757                 | 1035                  | 232                 | 73                      | 171                     | 34                            |
| Public        | 70                      | 26155                 | 6949            | 16062                 | 889                   | 22                  | 12                      | 286                     | 0                             |
| Limpopo       | 48                      | 15317                 | 4243            | 10108                 | 476                   | 48                  | 39                      | 163                     | 4                             |
| Private       | 7                       | 7039                  | 1498            | 5203                  | 209                   | 39                  | 21                      | 6                       | 3                             |
| Public        | 41                      | 8278                  | 2745            | 4905                  | 267                   | 9                   | 18                      | 157                     | 1                             |
| Mpumalanga    | 40                      | 15554                 | 3733            | 10873                 | 560                   | 110                 | 54                      | 158                     | 0                             |
| Private       | 9                       | 8328                  | 1336            | 6596                  | 327                   | 98                  | 35                      | 32                      | 0                             |
| Public        | 31                      | 7226                  | 2397            | 4277                  | 233                   | 12                  | 19                      | 126                     | 0                             |
| North West    | 31                      | 24531                 | 3717            | 18006                 | 913                   | 126                 | 78                      | 335                     | 23                            |
| Private       | 13                      | 9981                  | 1403            | 7791                  | 384                   | 97                  | 64                      | 122                     | 9                             |
| Public        | 18                      | 14550                 | 2314            | 10215                 | 529                   | 29                  | 14                      | 213                     | 14                            |
| Northern Cape | 39                      | 8192                  | 1721            | 5816                  | 191                   | 29                  | 28                      | 71                      | 5                             |
| Private       | 8                       | 4096                  | 679             | 3119                  | 105                   | 24                  | 20                      | 16                      | 4                             |
| Public        | 31                      | 4096                  | 1042            | 2697                  | 86                    | 5                   | 8                       | 55                      | 1                             |
| Western Cape  | 101                     | 80973                 | 13888           | 63276                 | 3611                  | 476                 | 184                     | 98                      | 92                            |
| Private       | 42                      | 28373                 | 4712            | 21948                 | 1571                  | 369                 | 184                     | 98                      | 32                            |
| Public        | 59                      | 52600                 | 9176            | 41328                 | 2040                  | 107                 |                         |                         | 60                            |
| Total         | 668                     | 377439                | 80163           | 270565                | 14820                 | 2273                | 1224                    | 2950                    | 241                           |
|               |                         |                       |                 |                       |                       |                     |                         |                         |                               |