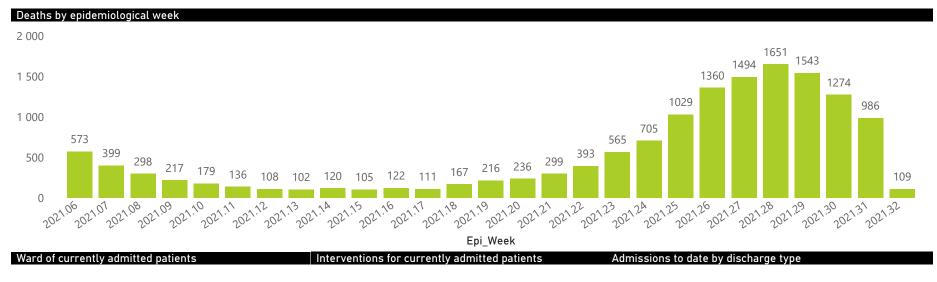

### NICD National COVID-19 Hospital Surveillance

National

The number of reported admissions may change day-to-day as enrolled facilities back-capture historical data. The Western Cape government has been unable to provide daily data on patients who are on oxygen or ventilated. The data below refer to admitted patients who test positive for SARS-CoV-2 on PCR or antigen tests.