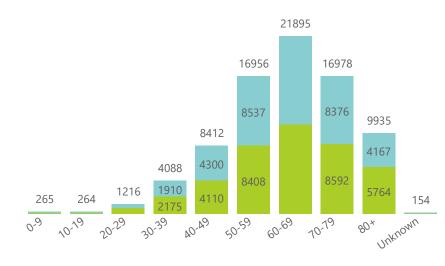

### NICD National COVID-19 Hospital Surveillance

National



The number of reported admissions may change day-to-day as enrolled facilities back-capture historical data. The Western Cape government has been unable to provide daily data on patients who are on oxygen or ventilated. The data below refer to admitted patients who test positive for SARS-CoV-2 on PCR or antigen tests.

NATIONAL INSTITUTE FOR COMMUNICABLE DISEASES

#### Hospital admissions of COVID-19 cases, by health sector, by epidemiological week











| Province      | Facilities<br>Reporting | Admissions<br>to Date | Died to<br>Date | Discharged<br>to date | Currently<br>Admitted | Currently<br>in ICU | Currently<br>Ventilated | Currently<br>Oxygenated | Admissions in<br>Previous Day |
|---------------|-------------------------|-----------------------|-----------------|-----------------------|-----------------------|---------------------|-------------------------|-------------------------|-------------------------------|
| Eastern Cape  | 104                     | 35948                 | 10547           | 22932                 | 793                   | 95                  | 118                     | 233                     | 13                            |
| Private       | 18                      | 11583                 | 2764