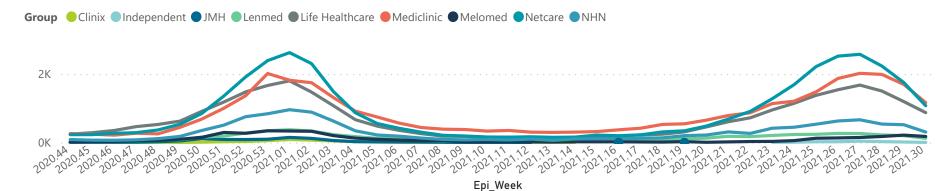

Summary of reported COVID-19 admissions by hospital group Died to Hospital\_Group Facilities Admissions Discharged Currently Currently Admissions in Admitted Ventilated Oxygenated Reporting to Date Date to date in ICU Previous Day NHNNetcare Mediclinic Life Healthcare Lenmed Clinix JMH **Total** 

Admissions by hospital group