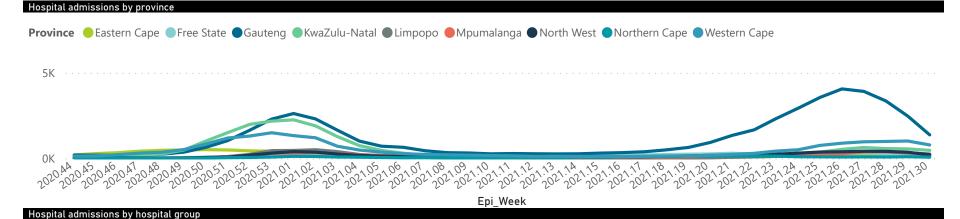

## NICD National COVID-19 Hospital Surveillance

National

The number of reported admissions may change day-to-day as enrolled facilities back-capture historical data.

The Western Cape government has been unable to provide daily data on patients who are on oxygen or ventilated.

The data below refer to admitted patients who test positive for SARS-CoV-2 on PCR or antigen tests.

NATIONAL INSTITUTE FOR COMMUNICABLE DISEASES

● Female ■ Male ■ Unknown

The number of reported admissions may change day-to-day as enrolled facilities back-capture historical data. The Western Cape government has been unable to provide daily data on patients who are on oxygen or ventilated. The data below refer to admitted patients who test positive for SARS-CoV-2 on PCR or antigen tests.

The number of reported admissions may change day-to-day as enrolled facilities back-capture historical data. The Western Cape government has been unable to provide daily data on patients who are on oxygen or ventilated. The data below refer to admitted patients who test positive for SARS-CoV-2 on PCR or antigen tests.