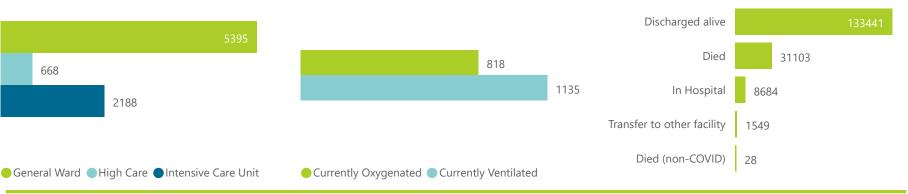

## NICD National COVID-19 Hospital Surveillance

National

The number of reported admissions may change day-to-day as enrolled facilities back-capture historical data.

The Western Cape government has been unable to provide daily data on patients who are on oxygen or ventilated.

The data below refer to admitted patients who test positive for SARS-CoV-2 on PCR or antigen tests.

NATIONAL INSTITUTE FOR COMMUNICABLE DISEASES

● Female ■ Male ■ Unknown

The number of reported admissions may change day-to-day as enrolled facilities back-capture historical data. The Western Cape government has been unable to provide daily data on patients who are on oxygen or ventilated. The data below refer to admitted patients who test positive for SARS-CoV-2 on PCR or antigen tests.

The number of reported admissions may change day-to-day as enrolled facilities back-capture historical data. The Western Cape government has been unable to provide daily data on patients who are on oxygen or ventilated. The data below refer to admitted patients who test positive for SARS-CoV-2 on PCR or antigen tests.