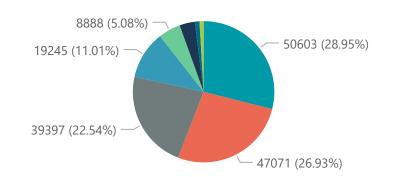

| Summary of reported COVID-19 admissions by province, by sector |                         |                       |                 |                       |                       |                     |                         |                         |                               |
|----------------------------------------------------------------|-------------------------|-----------------------|-----------------|-----------------------|-----------------------|---------------------|-------------------------|-------------------------|-------------------------------|
| Sector                                                         | Facilities<br>Reporting | Admissions<br>to Date | Died to<br>Date | Discharged<br>to date | Currently<br>Admitted | Currently<br>in ICU | Currently<br>Ventilated | Currently<br>Oxygenated | Admissions in<br>Previous Day |
| Private                                                        | 257                     | 174805                | 31103           | 133441                | 8251                  | 2188                | 1135                    | 818                     | 262                           |
| Public                                                         | 412                     | 190200                | 45746           | 127150                | 7672                  | 322                 | 310                     | 2376                    | 86                            |
| Total                                                          | 669                     | 365005                | 76849           | 260591                | 15923                 | 2510                | 1445                    | 3194                    | 348                           |