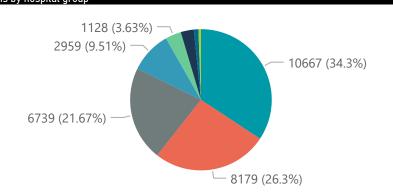

Summary of reported COVID-19 admissions by hospital group Died to Hospital\_Group Facilities Admissions Discharged Currently Currently Admissions in Admitted Ventilated Oxygenated Reporting to Date Date to date in ICU Previous Day NHNNetcare Mediclinic Life Healthcare Lenmed Clinix JMH **Total** 