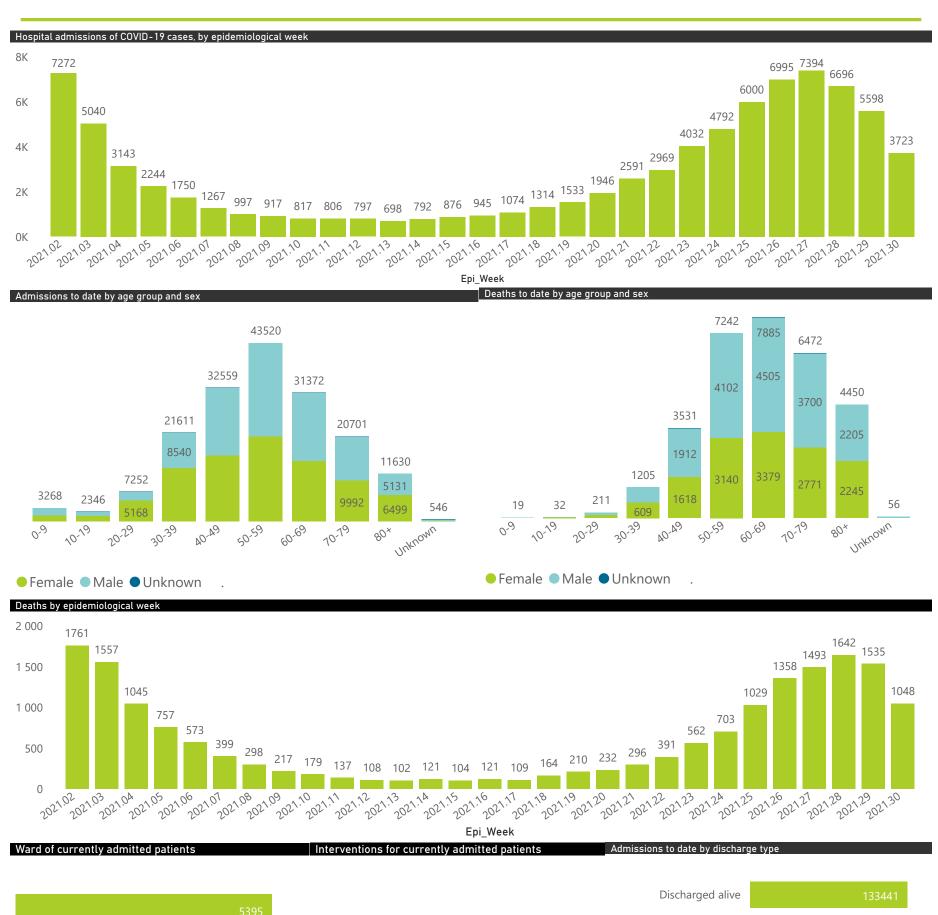

## NICD National COVID-19 Hospital Surveillance

National

The number of reported admissions may change day-to-day as enrolled facilities back-capture historical data.

The Western Cape government has been unable to provide daily data on patients who are on oxygen or ventilated.

The data below refer to admitted patients who test positive for SARS-CoV-2 on PCR or antigen tests.

NATIONAL INSTITUTE FOR COMMUNICABLE DISEASES

● Female ■ Male ■ Unknown

The number of reported admissions may change day-to-day as enrolled facilities back-capture historical data. The Western Cape government has been unable to provide daily data on patients who are on oxygen or ventilated. The data below refer to admitted patients who test positive for SARS-CoV-2 on PCR or antigen tests.

The number of reported admissions may change day-to-day as enrolled facilities back-capture historical data. The Western Cape government has been unable to provide daily data on patients who are on oxygen or ventilated. The data below refer to admitted patients who test positive for SARS-CoV-2 on PCR or antigen tests.