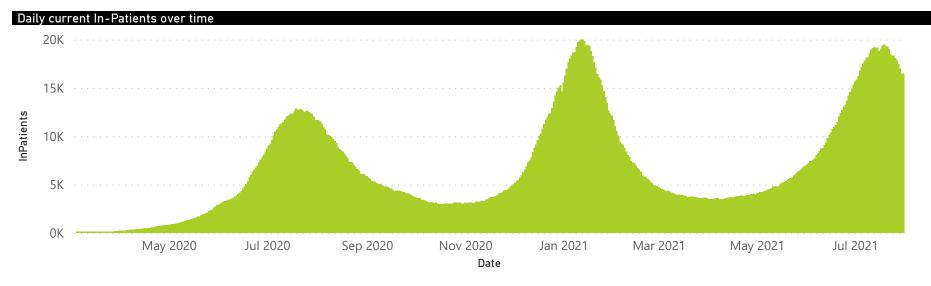

## NICD National COVID-19 Hospital Surveillance

National

The number of reported admissions may change day-to-day as enrolled facilities back-capture historical data.

The Western Cape government has been unable to provide daily data on patients who are on oxygen or ventilated.

The data below refer to admitted patients who test positive for SARS-CoV-2 on PCR or antigen tests.

NATIONAL INSTITUTE FOR COMMUNICABLE DISEASES

● Female ■ Male ■ Unknown

The number of reported admissions may change day-to-day as enrolled facilities back-capture historical data. The Western Cape government has been unable to provide daily data on patients who are on oxygen or ventilated. The data below refer to admitted patients who test positive for SARS-CoV-2 on PCR or antigen tests.

The number of reported admissions may change day-to-day as enrolled facilities back-capture historical data. The Western Cape government has been unable to provide daily data on patients who are on oxygen or ventilated. The data below refer to admitted patients who test positive for SARS-CoV-2 on PCR or antigen tests.