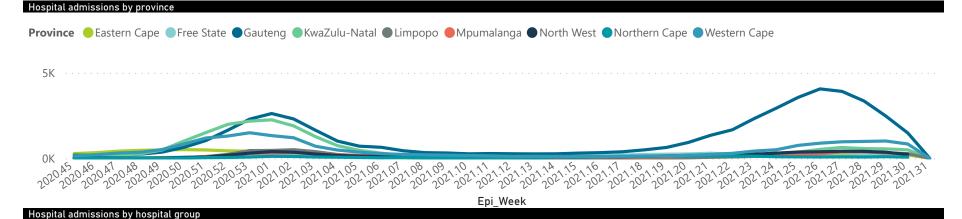

| ummary of reported COVID-19 admissions by province, by sector |                         |                       |                 |                       |                       |                     |                         |                         |                               |
|---------------------------------------------------------------|-------------------------|-----------------------|-----------------|-----------------------|-----------------------|---------------------|-------------------------|-------------------------|-------------------------------|
| Province                                                      | Facilities<br>Reporting | Admissions<br>to Date | Died to<br>Date | Discharged<br>to date | Currently<br>Admitted | Currently<br>in ICU | Currently<br>Ventilated | Currently<br>Oxygenated | Admissions in<br>Previous Day |
| Eastern Cape                                                  | 104                     | 35342                 | 10363           | 22527                 | 789                   | 115                 | 148                     | 204                     | 16                            |
| Private                                                       | 18                      | 11339                 | 2685            | 8272                  | 325                   | 111                 | 45                      | 13                      | 12                            |
| Public                                                        | 86                      | 24003                 | 7678            | 14255                 | 464                   | 4                   | 103                     | 191                     | 4                             |
| Free State                                                    | 55                      | 21715                 | 4567            | 15011                 | 550                   | 77                  | 57                      | 202                     | 6                             |
| Private                                                       | 20                      | 10141                 | 1810            | 7903                  | 288                   | 69                  | 41                      | 39                      | 5                             |
| Public                                                        | 35                      | 11574                 | 2757            | 7108                  | 262                   | 8                   | 16                      | 163                     | 1                             |
| Gauteng                                                       | 134                     | 113883                | 23963           | 80645                 | 6776                  | 1241                | 706                     | 1389                    | 90                            |
| Private                                                       | 94                      | 66648                 | 11917           | 50535                 | 3647                  | 1116                | 588                     | 260                     | 73                            |
| Public                                                        | 40                      | 47235                 | 12046           | 30110                 | 3129                  | 125                 | 118                     | 1129                    | 17                            |
| KwaZulu-Natal                                                 | 116                     | 56513                 | 12327           | 39846                 | 1744                  | 255                 | 90                      | 453                     | 20                            |
| Private                                                       | 46                      | 31167                 | 5664            | 24173                 | 969                   | 232                 | 80                      | 144                     | 20                            |
| Public                                                        | 70                      | 25346                 | 6663            | 15673                 | 775                   | 23                  | 10                      | 309                     | 0                             |
| Limpopo                                                       | 48                      | 14775                 | 4043            | 9624                  | 628                   | 55                  | 45                      | 221                     | 12                            |
| Private                                                       | 7                       | 6840                  | 1436            | 4968                  | 311                   | 42                  | 24                      | 29                      | 10                            |
| Public                                                        | 41                      | 7935                  | 2607            | 4656                  | 317                   | 13                  | 21                      | 192                     | 2                             |
| Mpumalanga                                                    | 40                      | 14898                 | 3561            | 10394                 | 565                   | 113                 | 66                      | 162                     | 2                             |
| Private                                                       | 9                       | 7978                  | 1262            | 6305                  | 342                   | 100                 | 41                      | 17                      | 2                             |
| Public                                                        | 31                      | 6920                  | 2299            | 4089                  | 223                   | 13                  | 25                      | 145                     | 0                             |
| North West                                                    | 31                      | 23629                 | 3507            | 17361                 | 939                   | 107                 | 52                      | 293                     | 20                            |
| Private                                                       | 13                      | 9618                  | 1323            | 7551                  | 354                   | 82                  | 38                      | 76                      | 8                             |
| Public                                                        | 18                      | 14011                 | 2184            | 9810                  | 585                   | 25                  | 14                      | 217                     | 12                            |
| Northern Cape                                                 | 40                      | 7987                  | 1652            | 5699                  | 193                   | 24                  | 22                      | 58                      | 3                             |
| Private                                                       | 8                       | 3987                  | 656             | 3048                  | 99                    | 22                  | 18                      | 1                       | 0                             |
| Public                                                        | 32                      | 4000                  | 996             | 2651                  | 94                    | 2                   | 4                       | 57                      | 3                             |
| Western Cape                                                  | 101                     | 76640                 | 13041           | 59950                 | 3457                  | 477                 | 196                     | 83                      | 35                            |
| Private                                                       | 42                      | 27385                 | 4509            | 21109                 | 1628                  | 370                 | 196                     | 83                      | 35                            |
| Public                                                        | 59                      | 49255                 | 8532            | 38841                 | 1829                  | 107                 |                         |                         | 0                             |
| Total                                                         | 669                     | 365382                | 77024           | 261057                | 15641                 | 2464                | 1382                    | 3065                    | 204                           |