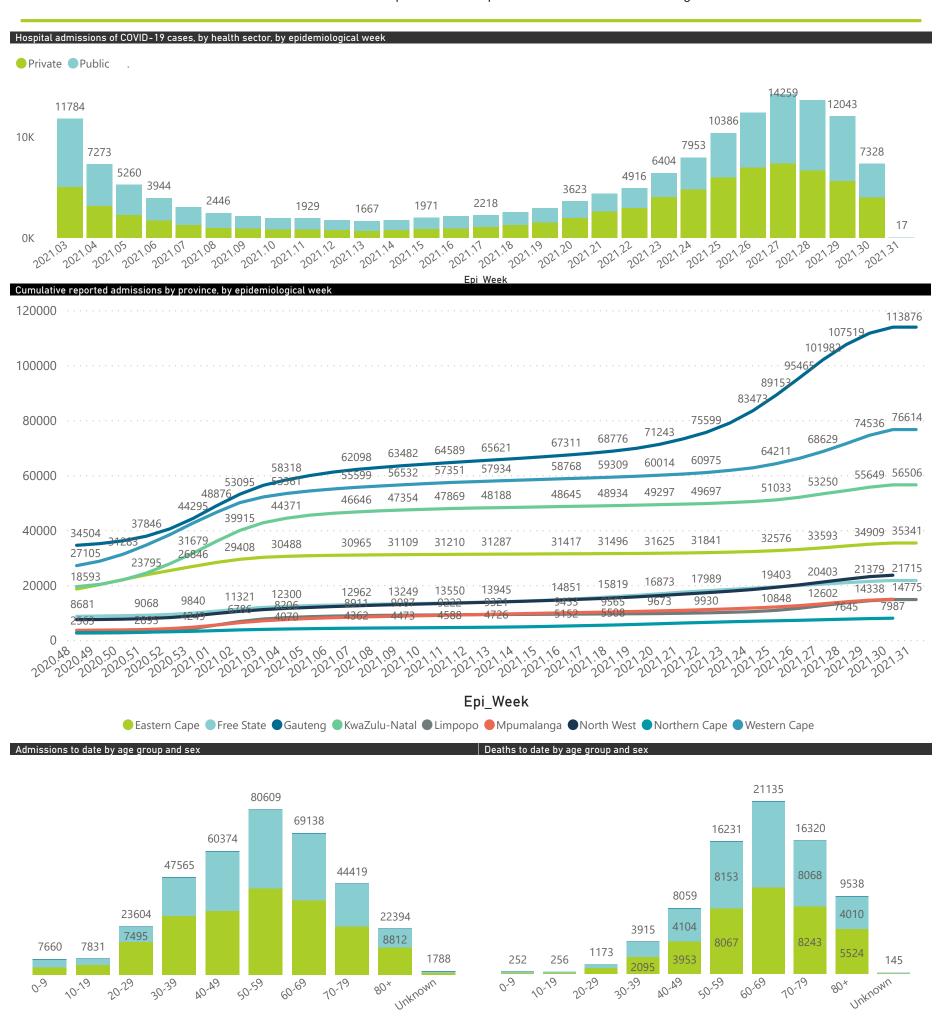

## NICD National COVID-19 Hospital Surveillance

National

The number of reported admissions may change day-to-day as enrolled facilities back-capture historical data.

The Western Cape government has been unable to provide daily data on patients who are on oxygen or ventilated.

The data below refer to admitted patients who test positive for SARS-CoV-2 on PCR or antigen tests.

● Female ■ Male ■ Unknown

The number of reported admissions may change day-to-day as enrolled facilities back-capture historical data. The Western Cape government has been unable to provide daily data on patients who are on oxygen or ventilated. The data below refer to admitted patients who test positive for SARS-CoV-2 on PCR or antigen tests.

| ummary of reported COVID-19 admissions by province, by sector |                         |                       |                 |                       |                       |                     |                         |                         |                               |
|---------------------------------------------------------------|-------------------------|-----------------------|-----------------|-----------------------|-----------------------|---------------------|-------------------------|-------------------------|-------------------------------|
| Province                                                      | Facilities<br>Reporting | Admissions<br>to Date | Died to<br>Date | Discharged<br>to date | Currently<br>Admitted | Currently<br>in ICU | Currently<br>Ventilated | Currently<br>Oxygenated | Admissions in<br>Previous Day |
| Eastern Cape                                                  | 104                     | 35342                 | 10363           | 22527                 | 789                   | 115                 | 148                     | 204                     | 16                            |
| Private                                                       | 18                      | 11339                 | 2685            | 8272                  | 325                   | 111                 | 45                      | 13                      | 12                            |
| Public                                                        | 86                      | 24003                 | 7678            | 14255                 | 464                   | 4                   | 103                     | 191                     | 4                             |
| Free State                                                    | 55                      | 21715                 | 4567            | 15011                 | 550                   | 77                  | 57                      | 202                     | 6                             |
| Private                                                       | 20                      | 10141                 | 1810            | 7903                  | 288                   | 69                  | 41                      | 39                      | 5                             |
| Public                                                        | 35                      | 11574                 | 2757            | 7108                  | 262                   | 8                   | 16                      | 163                     | 1                             |
| Gauteng                                                       | 134                     | 113883                | 23963           | 80645                 | 6776                  | 1241                | 706                     | 1389                    | 90                            |
| Private                                                       | 94                      | 66648                 | 11917           | 50535                 | 3647                  | 1116                | 588                     | 260                     | 73                            |
| Public                                                        | 40                      | 47235                 | 12046           | 30110                 | 3129                  | 125                 | 118                     | 1129                    | 17                            |
| KwaZulu-Natal                                                 | 116                     | 56513                 | 12327           | 39846                 | 1744                  | 255                 | 90                      | 453                     | 20                            |
| Private                                                       | 46                      | 31167                 | 5664            | 24173                 | 969                   | 232                 | 80                      | 144                     | 20                            |
| Public                                                        | 70                      | 25346                 | 6663            | 15673                 | 775                   | 23                  | 10                      | 309                     | 0                             |
| Limpopo                                                       | 48                      | 14775                 | 4043            | 9624                  | 628                   | 55                  | 45                      | 221                     | 12                            |
| Private                                                       | 7                       | 6840                  | 1436            | 4968                  | 311                   | 42                  | 24                      | 29                      | 10                            |
| Public                                                        | 41                      | 7935                  | 2607            | 4656                  | 317                   | 13                  | 21                      | 192                     | 2                             |
| Mpumalanga                                                    | 40                      | 14898                 | 3561            | 10394                 | 565                   | 113                 | 66                      | 162                     | 2                             |
| Private                                                       | 9                       | 7978                  | 1262            | 6305                  | 342                   | 100                 | 41                      | 17                      | 2                             |
| Public                                                        | 31                      | 6920                  | 2299            | 4089                  | 223                   | 13                  | 25                      | 145                     | 0                             |
| North West                                                    | 31                      | 23629                 | 3507            | 17361                 | 939                   | 107                 | 52                      | 293                     | 20                            |
| Private                                                       | 13                      | 9618                  | 1323            | 7551                  | 354                   | 82                  | 38                      | 76                      | 8                             |
| Public                                                        | 18                      | 14011                 | 2184            | 9810                  | 585                   | 25                  | 14                      | 217                     | 12                            |
| Northern Cape                                                 | 40                      | 7987                  | 1652            | 5699                  | 193                   | 24                  | 22                      | 58                      | 3                             |
| Private                                                       | 8                       | 3987                  | 656             | 3048                  | 99                    | 22                  | 18                      | 1                       | 0                             |
| Public                                                        | 32                      | 4000                  | 996             | 2651                  | 94                    | 2                   | 4                       | 57                      | 3                             |
| Western Cape                                                  | 101                     | 76640                 | 13041           | 59950                 | 3457                  | 477                 | 196                     | 83                      | 35                            |
| Private                                                       | 42                      | 27385                 | 4509            | 21109                 | 1628                  | 370                 | 196                     | 83                      | 35                            |
| Public                                                        | 59                      | 49255                 | 8532            | 38841                 | 1829                  | 107                 |                         |                         | 0                             |
| Total                                                         | 669                     | 365382                | 77024           | 261057                | 15641                 | 2464                | 1382                    | 3065                    | 204                           |