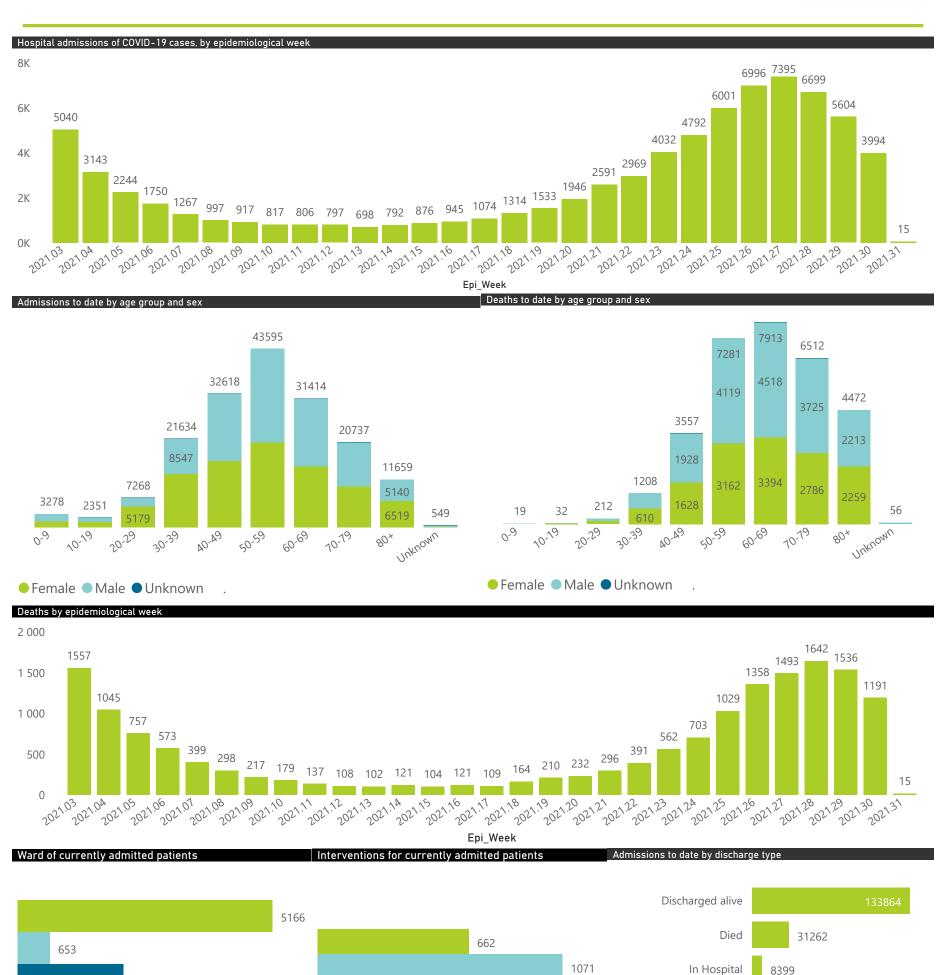

| ummary of reported COVID-19 admissions by province, by sector |                         |                       |                 |                       |                       |                     |                         |                         |                               |
|---------------------------------------------------------------|-------------------------|-----------------------|-----------------|-----------------------|-----------------------|---------------------|-------------------------|-------------------------|-------------------------------|
| Province                                                      | Facilities<br>Reporting | Admissions<br>to Date | Died to<br>Date | Discharged<br>to date | Currently<br>Admitted | Currently<br>in ICU | Currently<br>Ventilated | Currently<br>Oxygenated | Admissions in<br>Previous Day |
| Eastern Cape                                                  | 104                     | 35342                 | 10363           | 22527                 | 789                   | 115                 | 148                     | 204                     | 16                            |
| Private                                                       | 18                      | 11339                 | 2685            | 8272                  | 325                   | 111                 | 45                      | 13                      | 12                            |
| Public                                                        | 86                      | 24003                 | 7678            | 14255                 | 464                   | 4                   | 103                     | 191                     | 4                             |
| Free State                                                    | 55                      | 21715                 | 4567            | 15011                 | 550                   | 77                  | 57                      | 202                     | 6                             |
| Private                                                       | 20                      | 10141                 | 1810            | 7903                  | 288                   | 69                  | 41                      | 39                      | 5                             |
| Public                                                        | 35                      | 11574                 | 2757            | 7108                  | 262                   | 8                   | 16                      | 163                     | 1                             |
| Gauteng                                                       | 134                     | 113883                | 23963           | 80645                 | 6776                  | 1241                | 706                     | 1389                    | 90                            |
| Private                                                       | 94                      | 66648                 | 11917           | 50535                 | 3647                  | 1116                | 588                     | 260                     | 73                            |
| Public                                                        | 40                      | 47235                 | 12046           | 30110                 | 3129                  | 125                 | 118                     | 1129                    | 17                            |
| KwaZulu-Natal                                                 | 116                     | 56513                 | 12327           | 39846                 | 1744                  | 255                 | 90                      | 453                     | 20                            |
| Private                                                       | 46                      | 31167                 | 5664            | 24173                 | 969                   | 232                 | 80                      | 144                     | 20                            |
| Public                                                        | 70                      | 25346                 | 6663            | 15673                 | 775                   | 23                  | 10                      | 309                     | 0                             |
| Limpopo                                                       | 48                      | 14775                 | 4043            | 9624                  | 628                   | 55                  | 45                      | 221                     | 12                            |
| Private                                                       | 7                       | 6840                  | 1436            | 4968                  | 311                   | 42                  | 24                      | 29                      | 10                            |
| Public                                                        | 41                      | 7935                  | 2607            | 4656                  | 317                   | 13                  | 21                      | 192                     | 2                             |
| Mpumalanga                                                    | 40                      | 14898                 | 3561            | 10394                 | 565                   | 113                 | 66                      | 162                     | 2                             |
| Private                                                       | 9                       | 7978                  | 1262            | 6305                  | 342                   | 100                 | 41                      | 17                      | 2                             |
| Public                                                        | 31                      | 6920                  | 2299            | 4089                  | 223                   | 13                  | 25                      | 145                     | 0                             |
| North West                                                    | 31                      | 23629                 | 3507            | 17361                 | 939                   | 107                 | 52                      | 293                     | 20                            |
| Private                                                       | 13                      | 9618                  | 1323            | 7551                  | 354                   | 82                  | 38                      | 76                      | 8                             |
| Public                                                        | 18                      | 14011                 | 2184            | 9810                  | 585                   | 25                  | 14                      | 217                     | 12                            |
| Northern Cape                                                 | 40                      | 7987                  | 1652            | 5699                  | 193                   | 24                  | 22                      | 58                      | 3                             |
| Private                                                       | 8                       | 3987                  | 656             | 3048                  | 99                    | 22                  | 18                      | 1                       | 0                             |
| Public                                                        | 32                      | 4000                  | 996             | 2651                  | 94                    | 2                   | 4                       | 57                      | 3                             |
| Western Cape                                                  | 101                     | 76640                 | 13041           | 59950                 | 3457                  | 477                 | 196                     | 83                      | 35                            |
| Private                                                       | 42                      | 27385                 | 4509            | 21109                 | 1628                  | 370                 | 196                     | 83                      | 35                            |
| Public                                                        | 59                      | 49255                 | 8532            | 38841                 | 1829                  | 107                 |                         |                         | 0                             |
| Total                                                         | 669                     | 365382                | 77024           | 261057                | 15641                 | 2464                | 1382                    | 3065                    | 204                           |

The data below refer to admitted patients who test positive for SARS-CoV-2 on PCR or antigen tests.

| Summary of reported COVID-19 admissions by province, by sector |                         |                       |                 |                       |                       |                     |                         |                         |                               |
|----------------------------------------------------------------|-------------------------|-----------------------|-----------------|-----------------------|-----------------------|---------------------|-------------------------|-------------------------|-------------------------------|
| Sector                                                         | Facilities<br>Reporting | Admissions<br>to Date | Died to<br>Date | Discharged<br>to date | Currently<br>Admitted | Currently<br>in ICU | Currently<br>Ventilated | Currently<br>Oxygenated | Admissions in<br>Previous Day |
| Private                                                        | 257                     | 175103                | 31262           | 133864                | 7963                  | 2144                | 1071                    | 662                     | 165                           |
| Public                                                         | 412                     | 190279                | 45762           | 127193                | 7678                  | 320                 | 311                     | 2403                    | 39                            |
| Total                                                          | 669                     | 365382                | 77024           | 261057                | 15641                 | 2464                | 1382                    | 3065                    | 204                           |

| Province                | Facilities<br>Reporting | Admissions<br>to Date | Died to<br>Date | Discharged<br>to date | Currently<br>Admitted | Currently<br>in ICU | Currently<br>Ventilated | Currently<br>Oxygenated | Admissions in<br>Previous Day |
|-------------------------|-------------------------|-----------------------|-----------------|-----------------------|-----------------------|---------------------|-------------------------|-------------------------|-------------------------------|
| Eastern Cape            | 18                      | 11339                 | 2685            | 8272                  | 325                   | 111                 | 45                      | 13                      | 12                            |
| Free State              | 20                      | 10141                 | 1810            | 7903                  | 288                   | 69                  | 41                      | 39                      |                               |
| Gauteng                 | 94                      | 66648                 | 11917           | 50535                 | 3647                  | 1116                | 588                     | 260                     | 7                             |
| KwaZulu-Natal           | 46                      | 31167                 | 5664            | 24173                 | 969                   | 232                 | 80                      | 144                     | 2                             |
| Limpopo                 | 7                       | 6840                  | 1436            | 4968                  | 311                   | 42                  | 24                      | 29                      | 1                             |
| Mpumalanga              | 9                       | 7978                  | 1262            | 6305                  | 342                   | 100                 | 41                      | 17                      |                               |
| North West              | 13                      | 9618                  | 1323            | 7551                  | 354                   | 82                  | 38                      | 76                      |                               |
| Northern Cape           | 8                       | 3987                  | 656             | 3048                  | 99                    | 22                  | 18                      | 1                       |                               |
| Total                   | 257                     | 175103                | 31262           | 133864                | 7963                  | 2144                | 1071                    | 662                     | 16                            |
| ary of reported COVID-1 |                         |                       |                 |                       |                       |                     |                         |                         |                               |