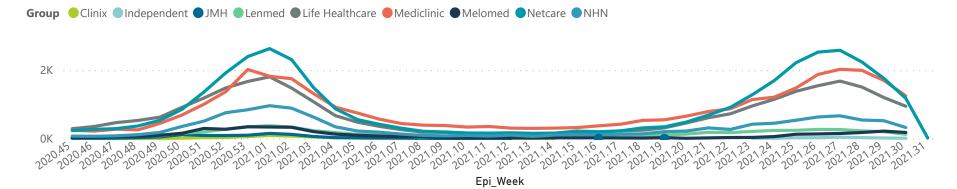

Hospital\_Group Admissions Discharged Admissions in Facilities Died to Currently Currently Currently Currently Oxygenated Reporting to Date Date to date Admitted in ICU Ventilated Previous Day NHNNetcare Mediclinic Life Healthcare Lenmed Clinix JMH **Total** 