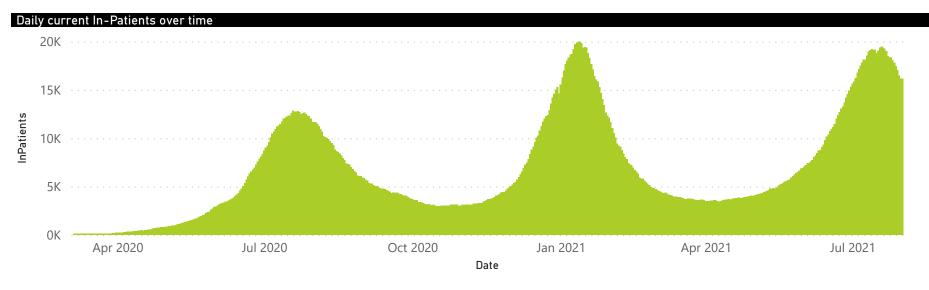

## NICD National COVID-19 Hospital Surveillance

National

The number of reported admissions may change day-to-day as enrolled facilities back-capture historical data.

The Western Cape government has been unable to provide daily data on patients who are on oxygen or ventilated.

The data below refer to admitted patients who test positive for SARS-CoV-2 on PCR or antigen tests.

● Female ■ Male ■ Unknown

The number of reported admissions may change day-to-day as enrolled facilities back-capture historical data. The Western Cape government has been unable to provide daily data on patients who are on oxygen or ventilated. The data below refer to admitted patients who test positive for SARS-CoV-2 on PCR or antigen tests.

The data below refer to admitted patients who test positive for SARS-CoV-2 on PCR or antigen tests.

| Summary of reported COVID-19 admissions by province, by sector |                         |                       |                 |                       |                       |                     |                         |                         |                               |
|----------------------------------------------------------------|-------------------------|-----------------------|-----------------|-----------------------|-----------------------|---------------------|-------------------------|-------------------------|-------------------------------|
| Sector                                                         | Facilities<br>Reporting | Admissions<br>to Date | Died to<br>Date | Discharged<br>to date | Currently<br>Admitted | Currently<br>in ICU | Currently<br>Ventilated | Currently<br>Oxygenated | Admissions in<br>Previous Day |
| Private                                                        | 257                     | 175103                | 31262           | 133864                | 7963                  | 2144                | 1071                    | 662                     | 165                           |
| Public                                                         | 412                     | 190279                | 45762           | 127193                | 7678                  | 320                 | 311                     | 2403                    | 39                            |
| Total                                                          | 669                     | 365382                | 77024           | 261057                | 15641                 | 2464                | 1382                    | 3065                    | 204                           |