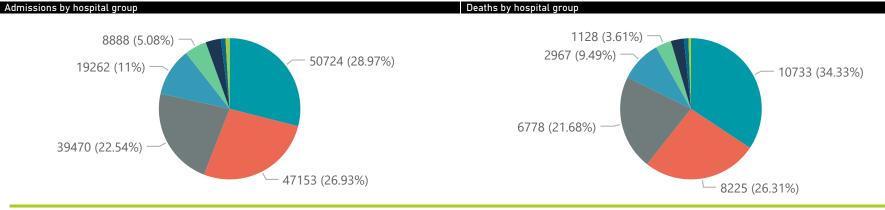

Hospital\_Group Admissions Discharged Admissions in Facilities Died to Currently Currently Currently Currently Oxygenated Reporting to Date Date to date Admitted in ICU Ventilated Previous Day NHNNetcare Mediclinic Life Healthcare Lenmed Clinix JMH **Total** 