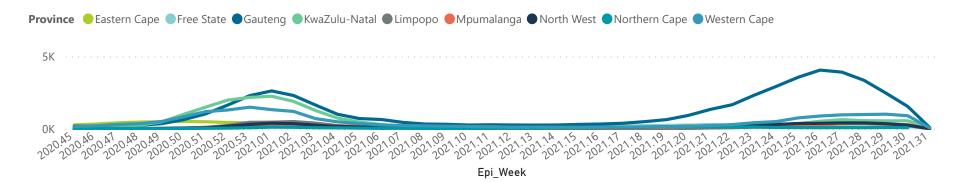

## NICD National COVID-19 Hospital Surveillance

National

The number of reported admissions may change day-to-day as enrolled facilities back-capture historical data. The Western Cape government has been unable to provide daily data on patients who are on oxygen or ventilated. The data below refer to admitted patients who test positive for SARS-CoV-2 on PCR or antigen tests.

## NICD National COVID-19 Hospital Surveillance

National

The number of reported admissions may change day-to-day as enrolled facilities back-capture historical data. The Western Cape government has been unable to provide daily data on patients who are on oxygen or ventilated.

The data below refer to admitted patients who test positive for SARS-CoV-2 on PCR or antigen tests.

| nmary of reported COVID-19 admissions by province, by sector |                         |                       |                 |                       |                       |                     |                         |                         |                               |
|--------------------------------------------------------------|-------------------------|-----------------------|-----------------|-----------------------|-----------------------|---------------------|-------------------------|-------------------------|-------------------------------|
| Province                                                     | Facilities<br>Reporting | Admissions<br>to Date | Died to<br>Date | Discharged<br>to date | Currently<br>Admitted | Currently<br>in ICU | Currently<br>Ventilated | Currently<br>Oxygenated | Admissions in<br>Previous Day |
| Eastern Cape                                                 | 104                     | 35452                 | 10392           | 22574                 | 820                   | 113                 | 161                     | 213                     | 33                            |
| Private                                                      | 18                      | 11375                 | 2694            | 8290                  | 333                   | 110                 | 44                      | 25                      | 20                            |
| Public                                                       | 86                      | 24077                 | 7698            | 14284                 | 487                   | 3                   | 117                     | 188                     | 13                            |
| Free State                                                   | 55                      | 21710                 | 4577            | 15014                 | 551                   | 70                  | 52                      | 214                     | 17                            |
| Private                                                      | 20                      | 10160                 | 1817            | 7921                  | 282                   | 64                  | 37                      | 43                      | 11                            |
| Public                                                       | 35                      | 11550                 | 2760            | 7093                  | 269                   | 6                   | 15                      | 171                     | 6                             |
| Gauteng                                                      | 134                     | 114229                | 24101           | 81006                 | 6598                  | 1211                | 680                     | 1329                    | 91                            |
| Private                                                      | 94                      | 66795                 | 11987           | 50704                 | 3552                  | 1082                | 565                     | 246                     | 77                            |
| Public                                                       | 40                      | 47434                 | 12114           | 30302                 | 3046                  | 129                 | 115                     | 1083                    | 14                            |
| KwaZulu-Natal                                                | 116                     | 56836                 | 12433           | 40015                 | 1788                  | 243                 | 81                      | 466                     | 81                            |
| Private                                                      | 46                      | 31272                 | 5690            | 24241                 | 980                   | 224                 | 73                      | 162                     | 41                            |
| Public                                                       | 70                      | 25564                 | 6743            | 15774                 | 808                   | 19                  | 8                       | 304                     | 40                            |
| Limpopo                                                      | 48                      | 14866                 | 4088            | 9686                  | 610                   | 52                  | 42                      | 214                     | 16                            |
| Private                                                      | 7                       | 6854                  | 1444            | 4986                  | 299                   | 40                  | 22                      | 29                      | 4                             |
| Public                                                       | 41                      | 8012                  | 2644            | 4700                  | 311                   | 12                  | 20                      | 185                     | 12                            |
| Mpumalanga                                                   | 40                      | 14992                 | 3598            | 10444                 | 572                   | 107                 | 56                      | 166                     | 9                             |
| Private                                                      | 9                       | 8015                  | 1271            | 6324                  | 351                   | 97                  | 38                      | 31                      | 2                             |
| Public                                                       | 31                      | 6977                  | 2327            | 4120                  | 221                   | 10                  | 18                      | 135                     | 7                             |
| North West                                                   | 31                      | 23739                 | 3540            | 17465                 | 902                   | 106                 | 54                      | 279                     | 35                            |
| Private                                                      | 13                      | 9651                  | 1331            | 7583                  | 347                   | 82                  | 38                      | 82                      | 11                            |
| Public                                                       | 18                      | 14088                 | 2209            | 9882                  | 555                   | 24                  | 16                      | 197                     | 24                            |
| <b>Northern Cape</b>                                         | 40                      | 8002                  | 1663            | 5720                  | 171                   | 23                  | 20                      | 57                      | 2                             |
| Private                                                      | 8                       | 3997                  | 659             | 3055                  | 98                    | 22                  | 18                      | 6                       | 0                             |
| Public                                                       | 32                      | 4005                  | 1004            | 2665                  | 73                    | 1                   | 2                       | 51                      | 2                             |
| Western Cape                                                 | 101                     | 77802                 | 13253           | 60656                 | 3698                  | 470                 | 188                     | 84                      | 131                           |
| Private                                                      | 42                      | 27511                 | 4536            | 21221                 | 1613                  | 362                 | 188                     | 84                      | 40                            |
| Public                                                       | 59                      | 50291                 | 8717            | 39435                 | 2085                  | 108                 |                         |                         | 91                            |
| Total                                                        | 669                     | 367628                | 77645           | 262580                | 15710                 | 2395                | 1334                    | 3022                    | 415                           |