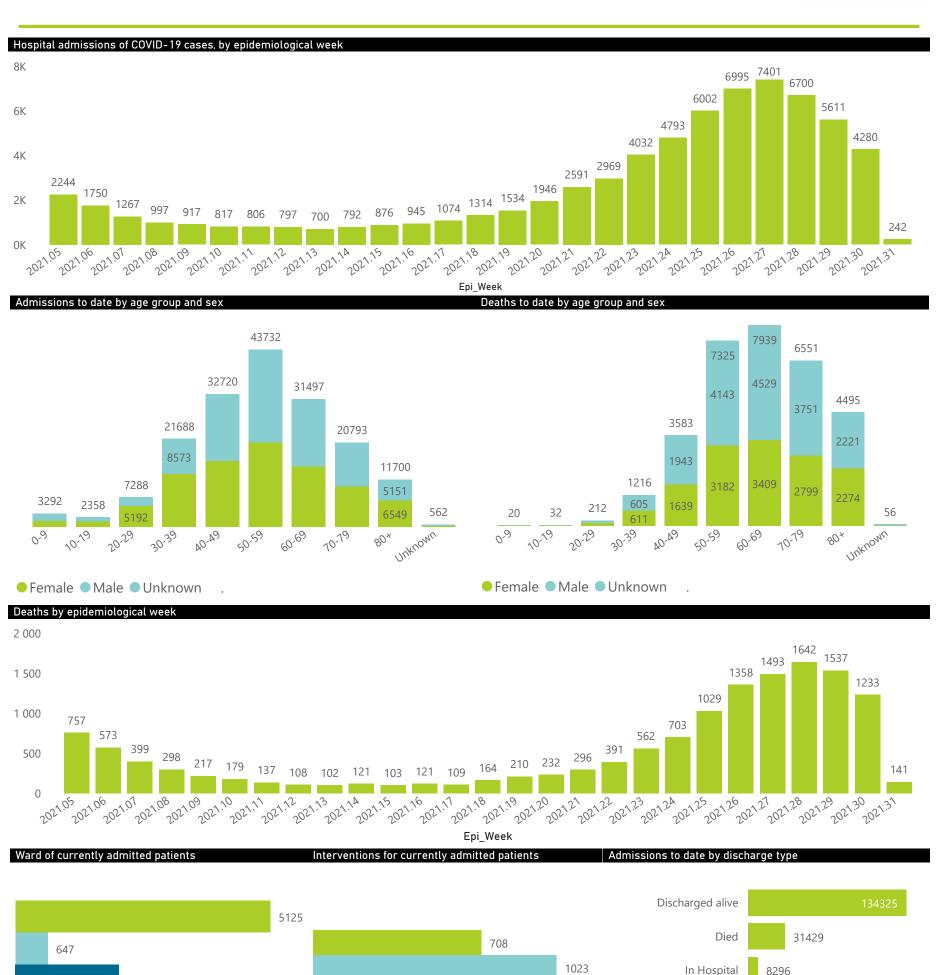

The data below refer to admitted patients who test positive for SARS-CoV-2 on PCR or antigen tests.

| nmary of reported COVID-19 admissions by province, by sector |                         |                       |                 |                       |                       |                     |                         |                         |                               |
|--------------------------------------------------------------|-------------------------|-----------------------|-----------------|-----------------------|-----------------------|---------------------|-------------------------|-------------------------|-------------------------------|
| Province                                                     | Facilities<br>Reporting | Admissions<br>to Date | Died to<br>Date | Discharged<br>to date | Currently<br>Admitted | Currently<br>in ICU | Currently<br>Ventilated | Currently<br>Oxygenated | Admissions in<br>Previous Day |
| Eastern Cape                                                 | 104                     | 35452                 | 10392           | 22574                 | 820                   | 113                 | 161                     | 213                     | 33                            |
| Private                                                      | 18                      | 11375                 | 2694            | 8290                  | 333                   | 110                 | 44                      | 25                      | 20                            |
| Public                                                       | 86                      | 24077                 | 7698            | 14284                 | 487                   | 3                   | 117                     | 188                     | 13                            |
| Free State                                                   | 55                      | 21710                 | 4577            | 15014                 | 551                   | 70                  | 52                      | 214                     | 17                            |
| Private                                                      | 20                      | 10160                 | 1817            | 7921                  | 282                   | 64                  | 37                      | 43                      | 11                            |
| Public                                                       | 35                      | 11550                 | 2760            | 7093                  | 269                   | 6                   | 15                      | 171                     | 6                             |
| Gauteng                                                      | 134                     | 114229                | 24101           | 81006                 | 6598                  | 1211                | 680                     | 1329                    | 91                            |
| Private                                                      | 94                      | 66795                 | 11987           | 50704                 | 3552                  | 1082                | 565                     | 246                     | 77                            |
| Public                                                       | 40                      | 47434                 | 12114           | 30302                 | 3046                  | 129                 | 115                     | 1083                    | 14                            |
| KwaZulu-Natal                                                | 116                     | 56836                 | 12433           | 40015                 | 1788                  | 243                 | 81                      | 466                     | 81                            |
| Private                                                      | 46                      | 31272                 | 5690            | 24241                 | 980                   | 224                 | 73                      | 162                     | 41                            |
| Public                                                       | 70                      | 25564                 | 6743            | 15774                 | 808                   | 19                  | 8                       | 304                     | 40                            |
| Limpopo                                                      | 48                      | 14866                 | 4088            | 9686                  | 610                   | 52                  | 42                      | 214                     | 16                            |
| Private                                                      | 7                       | 6854                  | 1444            | 4986                  | 299                   | 40                  | 22                      | 29                      | 4                             |
| Public                                                       | 41                      | 8012                  | 2644            | 4700                  | 311                   | 12                  | 20                      | 185                     | 12                            |
| Mpumalanga                                                   | 40                      | 14992                 | 3598            | 10444                 | 572                   | 107                 | 56                      | 166                     | 9                             |
| Private                                                      | 9                       | 8015                  | 1271            | 6324                  | 351                   | 97                  | 38                      | 31                      | 2                             |
| Public                                                       | 31                      | 6977                  | 2327            | 4120                  | 221                   | 10                  | 18                      | 135                     | 7                             |
| North West                                                   | 31                      | 23739                 | 3540            | 17465                 | 902                   | 106                 | 54                      | 279                     | 35                            |
| Private                                                      | 13                      | 9651                  | 1331            | 7583                  | 347                   | 82                  | 38                      | 82                      | 11                            |
| Public                                                       | 18                      | 14088                 | 2209            | 9882                  | 555                   | 24                  | 16                      | 197                     | 24                            |
| <b>Northern Cape</b>                                         | 40                      | 8002                  | 1663            | 5720                  | 171                   | 23                  | 20                      | 57                      | 2                             |
| Private                                                      | 8                       | 3997                  | 659             | 3055                  | 98                    | 22                  | 18                      | 6                       | 0                             |
| Public                                                       | 32                      | 4005                  | 1004            | 2665                  | 73                    | 1                   | 2                       | 51                      | 2                             |
| Western Cape                                                 | 101                     | 77802                 | 13253           | 60656                 | 3698                  | 470                 | 188                     | 84                      | 131                           |
| Private                                                      | 42                      | 27511                 | 4536            | 21221                 | 1613                  | 362                 | 188                     | 84                      | 40                            |
| Public                                                       | 59                      | 50291                 | 8717            | 39435                 | 2085                  | 108                 |                         |                         | 91                            |
| Total                                                        | 669                     | 367628                | 77645           | 262580                | 15710                 | 2395                | 1334                    | 3022                    | 415                           |

| Province      | Facilities<br>Reporting | Admissions<br>to Date | Died to<br>Date | Discharged<br>to date | Currently<br>Admitted | Currently<br>in ICU | Currently<br>Ventilated | Currently<br>Oxygenated | Admissions in<br>Previous Day |
|---------------|-------------------------|-----------------------|-----------------|-----------------------|-----------------------|---------------------|-------------------------|-------------------------|-------------------------------|
| Eastern Cape  | 18                      | 11375                 | 2694            | 8290                  | 333                   | 110                 | 44                      | 25                      | í                             |
| Free State    | 20                      | 10160                 | 1817            | 7921                  | 282                   | 64                  | 37                      | 43                      |                               |
| Gauteng       | 94                      | 66795                 | 11987           | 50704                 | 3552                  | 1082                | 565                     | 246                     |                               |
| KwaZulu-Natal | 46                      | 31272                 | 5690            | 24241                 | 980                   | 224                 | 73                      | 162                     |                               |
| Limpopo       | 7                       | 6854                  | 1444            | 4986                  | 299                   | 40                  | 22                      | 29                      |                               |
| Mpumalanga    | 9                       | 8015                  | 1271            | 6324                  | 351                   | 97                  | 38                      | 31                      |                               |
| North West    | 13                      | 9651                  | 1331            | 7583                  | 347                   | 82                  | 38                      | 82                      |                               |
| Northern Cape | 8                       | 3997                  | 659             | 3055                  | 98                    | 22                  | 18                      | 6                       |                               |
| Western Cape  | 42                      | 27511                 | 4536            | 21221                 | 1613                  | 362                 | 188                     | 84                      |                               |
| Total         | 257                     | 175630                | 31429           | 134325                | 7855                  | 2083                | 1023                    | 708                     | 2                             |