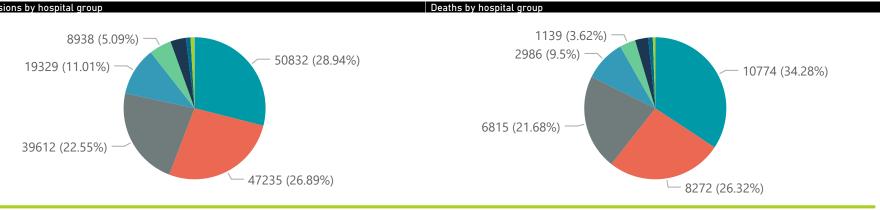

## NICD National COVID-19 Hospital Surveillance

Private

Hospital admissions by province

The number of reported admissions may change day-to-day as enrolled facilities back-capture historical data.

The data below refer to admitted patients who test positive for SARS-CoV-2 on PCR or antigen tests.

| Province      | Facilities<br>Reporting | Admissions<br>to Date | Died to<br>Date | Discharged<br>to date | Currently<br>Admitted | Currently<br>in ICU | Currently<br>Ventilated | Currently<br>Oxygenated | Admissions in<br>Previous Day |
|---------------|-------------------------|-----------------------|-----------------|-----------------------|-----------------------|---------------------|-------------------------|-------------------------|-------------------------------|
| Eastern Cape  | 18                      | 11375                 | 2694            | 8290                  | 333                   | 110                 | 44                      | 25                      | í                             |
| Free State    | 20                      | 10160                 | 1817            | 7921                  | 282                   | 64                  | 37                      | 43                      |                               |
| Gauteng       | 94                      | 66795                 | 11987           | 50704                 | 3552                  | 1082                | 565                     | 246                     |                               |
| KwaZulu-Natal | 46                      | 31272                 | 5690            | 24241                 | 980                   | 224                 | 73                      | 162                     |                               |
| Limpopo       | 7                       | 6854                  | 1444            | 4986                  | 299                   | 40                  | 22                      | 29                      |                               |
| Mpumalanga    | 9                       | 8015                  | 1271            | 6324                  | 351                   | 97                  | 38                      | 31                      |                               |
| North West    | 13                      | 9651                  | 1331            | 7583                  | 347                   | 82                  | 38                      | 82                      |                               |
| Northern Cape | 8                       | 3997                  | 659             | 3055                  | 98                    | 22                  | 18                      | 6                       |                               |
| Western Cape  | 42                      | 27511                 | 4536            | 21221                 | 1613                  | 362                 | 188                     | 84                      |                               |
| Total         | 257                     | 175630                | 31429           | 134325                | 7855                  | 2083                | 1023                    | 708                     | 2                             |