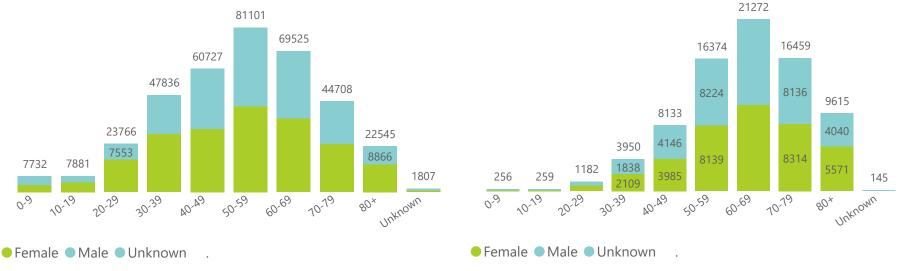

The data below refer to admitted patients who test positive for SARS-CoV-2 on PCR or antigen tests.

| nmary of reported COVID-19 admissions by province, by sector |                         |                       |                 |                       |                       |                     |                         |                         |                               |
|--------------------------------------------------------------|-------------------------|-----------------------|-----------------|-----------------------|-----------------------|---------------------|-------------------------|-------------------------|-------------------------------|
| Province                                                     | Facilities<br>Reporting | Admissions<br>to Date | Died to<br>Date | Discharged<br>to date | Currently<br>Admitted | Currently<br>in ICU | Currently<br>Ventilated | Currently<br>Oxygenated | Admissions in<br>Previous Day |
| Eastern Cape                                                 | 104                     | 35452                 | 10392           | 22574                 | 820                   | 113                 | 161                     | 213                     | 33                            |
| Private                                                      | 18                      | 11375                 | 2694            | 8290                  | 333                   | 110                 | 44                      | 25                      | 20                            |
| Public                                                       | 86                      | 24077                 | 7698            | 14284                 | 487                   | 3                   | 117                     | 188                     | 13                            |
| Free State                                                   | 55                      | 21710                 | 4577            | 15014                 | 551                   | 70                  | 52                      | 214                     | 17                            |
| Private                                                      | 20                      | 10160                 | 1817            | 7921                  | 282                   | 64                  | 37                      | 43                      | 11                            |
| Public                                                       | 35                      | 11550                 | 2760            | 7093                  | 269                   | 6                   | 15                      | 171                     | 6                             |
| Gauteng                                                      | 134                     | 114229                | 24101           | 81006                 | 6598                  | 1211                | 680                     | 1329                    | 91                            |
| Private                                                      | 94                      | 66795                 | 11987           | 50704                 | 3552                  | 1082                | 565                     | 246                     | 77                            |
| Public                                                       | 40                      | 47434                 | 12114           | 30302                 | 3046                  | 129                 | 115                     | 1083                    | 14                            |
| KwaZulu-Natal                                                | 116                     | 56836                 | 12433           | 40015                 | 1788                  | 243                 | 81                      | 466                     | 81                            |
| Private                                                      | 46                      | 31272                 | 5690            | 24241                 | 980                   | 224                 | 73                      | 162                     | 41                            |
| Public                                                       | 70                      | 25564                 | 6743            | 15774                 | 808                   | 19                  | 8                       | 304                     | 40                            |
| Limpopo                                                      | 48                      | 14866                 | 4088            | 9686                  | 610                   | 52                  | 42                      | 214                     | 16                            |
| Private                                                      | 7                       | 6854                  | 1444            | 4986                  | 299                   | 40                  | 22                      | 29                      | 4                             |
| Public                                                       | 41                      | 8012                  | 2644            | 4700                  | 311                   | 12                  | 20                      | 185                     | 12                            |
| Mpumalanga                                                   | 40                      | 14992                 | 3598            | 10444                 | 572                   | 107                 | 56                      | 166                     | 9                             |
| Private                                                      | 9                       | 8015                  | 1271            | 6324                  | 351                   | 97                  | 38                      | 31                      | 2                             |
| Public                                                       | 31                      | 6977                  | 2327            | 4120                  | 221                   | 10                  | 18                      | 135                     | 7                             |
| North West                                                   | 31                      | 23739                 | 3540            | 17465                 | 902                   | 106                 | 54                      | 279                     | 35                            |
| Private                                                      | 13                      | 9651                  | 1331            | 7583                  | 347                   | 82                  | 38                      | 82                      | 11                            |
| Public                                                       | 18                      | 14088                 | 2209            | 9882                  | 555                   | 24                  | 16                      | 197                     | 24                            |
| <b>Northern Cape</b>                                         | 40                      | 8002                  | 1663            | 5720                  | 171                   | 23                  | 20                      | 57                      | 2                             |
| Private                                                      | 8                       | 3997                  | 659             | 3055                  | 98                    | 22                  | 18                      | 6                       | 0                             |
| Public                                                       | 32                      | 4005                  | 1004            | 2665                  | 73                    | 1                   | 2                       | 51                      | 2                             |
| Western Cape                                                 | 101                     | 77802                 | 13253           | 60656                 | 3698                  | 470                 | 188                     | 84                      | 131                           |
| Private                                                      | 42                      | 27511                 | 4536            | 21221                 | 1613                  | 362                 | 188                     | 84                      | 40                            |
| Public                                                       | 59                      | 50291                 | 8717            | 39435                 | 2085                  | 108                 |                         |                         | 91                            |
| Total                                                        | 669                     | 367628                | 77645           | 262580                | 15710                 | 2395                | 1334                    | 3022                    | 415                           |