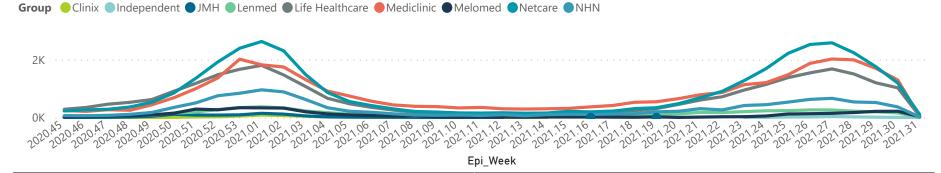

## NICD National COVID-19 Hospital Surveillance

National

The number of reported admissions may change day-to-day as enrolled facilities back-capture historical data.

The Western Cape government has been unable to provide daily data on patients who are on oxygen or ventilated.

The data below refer to admitted patients who test positive for SARS-CoV-2 on PCR or antigen tests.

2083

● General Ward ● High Care ● Intensive Care Unit

The number of reported admissions may change day-to-day as enrolled facilities back-capture historical data.

The data below refer to admitted patients who test positive for SARS-CoV-2 on PCR or antigen tests.

Currently OxygenatedCurrently Ventilated

Transfer to other facility

Died (non-COVID)

1552