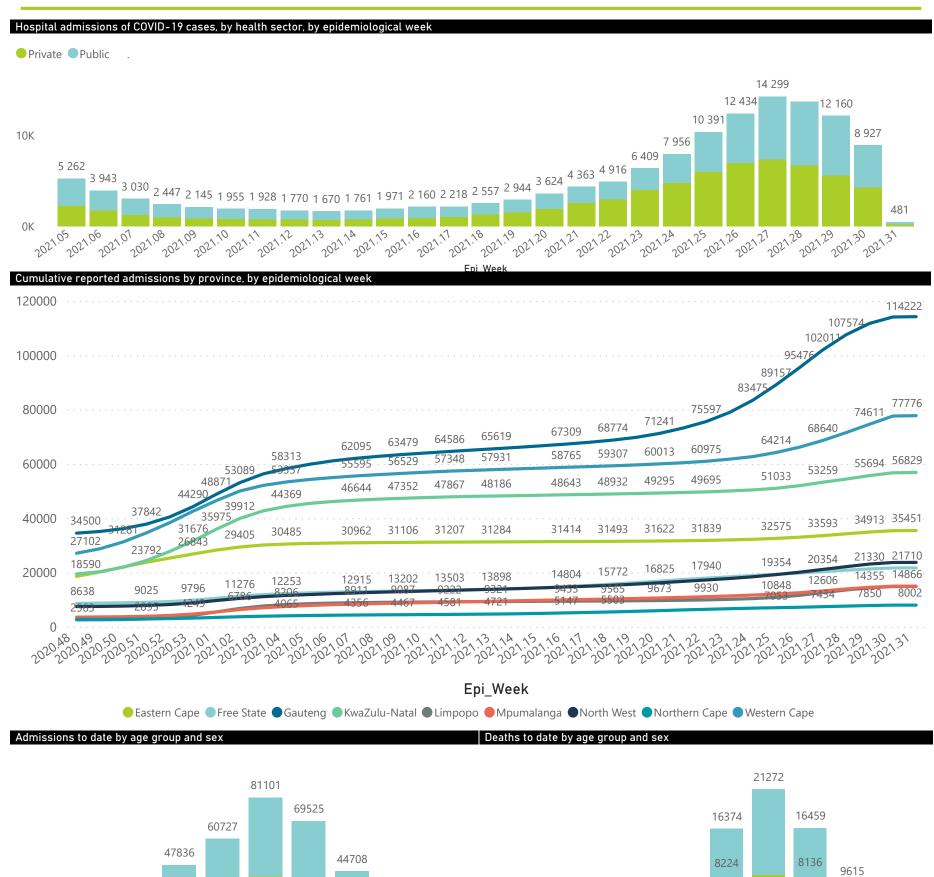

## NICD National COVID-19 Hospital Surveillance

National

The number of reported admissions may change day-to-day as enrolled facilities back-capture historical data. The Western Cape government has been unable to provide daily data on patients who are on oxygen or ventilated. The data below refer to admitted patients who test positive for SARS-CoV-2 on PCR or antigen tests.

## NICD National COVID-19 Hospital Surveillance

National

The number of reported admissions may change day-to-day as enrolled facilities back-capture historical data. The Western Cape government has been unable to provide daily data on patients who are on oxygen or ventilated.

The data below refer to admitted patients who test positive for SARS-CoV-2 on PCR or antigen tests.

| nmary of reported COVID-19 admissions by province, by sector |                         |                       |                 |                       |                       |                     |                         |                         |                               |
|--------------------------------------------------------------|-------------------------|-----------------------|-----------------|-----------------------|-----------------------|---------------------|-------------------------|-------------------------|-------------------------------|
| Province                                                     | Facilities<br>Reporting | Admissions<br>to Date | Died to<br>Date | Discharged<br>to date | Currently<br>Admitted | Currently<br>in ICU | Currently<br>Ventilated | Currently<br>Oxygenated | Admissions in<br>Previous Day |
| Eastern Cape                                                 | 104                     | 35452                 | 10392           | 22574                 | 820                   | 113                 | 161                     | 213                     | 33                            |
| Private                                                      | 18                      | 11375                 | 2694            | 8290                  | 333                   | 110                 | 44                      | 25                      | 20                            |
| Public                                                       | 86                      | 24077                 | 7698            | 14284                 | 487                   | 3                   | 117                     | 188                     | 13                            |
| Free State                                                   | 55                      | 21710                 | 4577            | 15014                 | 551                   | 70                  | 52                      | 214                     | 17                            |
| Private                                                      | 20                      | 10160                 | 1817            | 7921                  | 282                   | 64                  | 37                      | 43                      | 11                            |
| Public                                                       | 35                      | 11550                 | 2760            | 7093                  | 269                   | 6                   | 15                      | 171                     | 6                             |
| Gauteng                                                      | 134                     | 114229                | 24101           | 81006                 | 6598                  | 1211                | 680                     | 1329                    | 91                            |
| Private                                                      | 94                      | 66795                 | 11987           | 50704                 | 3552                  | 1082                | 565                     | 246                     | 77                            |
| Public                                                       | 40                      | 47434                 | 12114           | 30302                 | 3046                  | 129                 | 115                     | 1083                    | 14                            |
| KwaZulu-Natal                                                | 116                     | 56836                 | 12433           | 40015                 | 1788                  | 243                 | 81                      | 466                     | 81                            |
| Private                                                      | 46                      | 31272                 | 5690            | 24241                 | 980                   | 224                 | 73                      | 162                     | 41                            |
| Public                                                       | 70                      | 25564                 | 6743            | 15774                 | 808                   | 19                  | 8                       | 304                     | 40                            |
| Limpopo                                                      | 48                      | 14866                 | 4088            | 9686                  | 610                   | 52                  | 42                      | 214                     | 16                            |
| Private                                                      | 7                       | 6854                  | 1444            | 4986                  | 299                   | 40                  | 22                      | 29                      | 4                             |
| Public                                                       | 41                      | 8012                  | 2644            | 4700                  | 311                   | 12                  | 20                      | 185                     | 12                            |
| Mpumalanga                                                   | 40                      | 14992                 | 3598            | 10444                 | 572                   | 107                 | 56                      | 166                     | 9                             |
| Private                                                      | 9                       | 8015                  | 1271            | 6324                  | 351                   | 97                  | 38                      | 31                      | 2                             |
| Public                                                       | 31                      | 6977                  | 2327            | 4120                  | 221                   | 10                  | 18                      | 135                     | 7                             |
| North West                                                   | 31                      | 23739                 | 3540            | 17465                 | 902                   | 106                 | 54                      | 279                     | 35                            |
| Private                                                      | 13                      | 9651                  | 1331            | 7583                  | 347                   | 82                  | 38                      | 82                      | 11                            |
| Public                                                       | 18                      | 14088                 | 2209            | 9882                  | 555                   | 24                  | 16                      | 197                     | 24                            |
| <b>Northern Cape</b>                                         | 40                      | 8002                  | 1663            | 5720                  | 171                   | 23                  | 20                      | 57                      | 2                             |
| Private                                                      | 8                       | 3997                  | 659             | 3055                  | 98                    | 22                  | 18                      | 6                       | 0                             |
| Public                                                       | 32                      | 4005                  | 1004            | 2665                  | 73                    | 1                   | 2                       | 51                      | 2                             |
| Western Cape                                                 | 101                     | 77802                 | 13253           | 60656                 | 3698                  | 470                 | 188                     | 84                      | 131                           |
| Private                                                      | 42                      | 27511                 | 4536            | 21221                 | 1613                  | 362                 | 188                     | 84                      | 40                            |
| Public                                                       | 59                      | 50291                 | 8717            | 39435                 | 2085                  | 108                 |                         |                         | 91                            |
| Total                                                        | 669                     | 367628                | 77645           | 262580                | 15710                 | 2395                | 1334                    | 3022                    | 415                           |