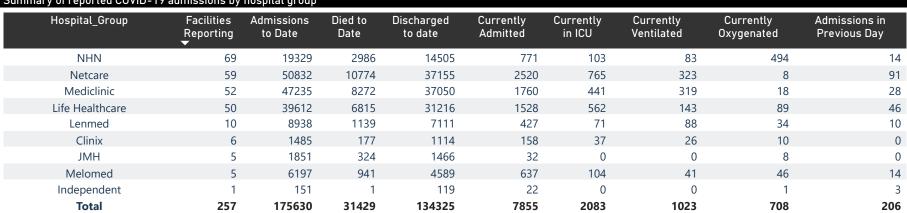

## NICD National COVID-19 Hospital Surveillance

Private

Hospital admissions by province

The number of reported admissions may change day-to-day as enrolled facilities back-capture historical data.

The data below refer to admitted patients who test positive for SARS-CoV-2 on PCR or antigen tests.

| Province      | Facilities<br>Reporting | Admissions<br>to Date | Died to<br>Date | Discharged<br>to date | Currently<br>Admitted | Currently<br>in ICU | Currently<br>Ventilated | Currently<br>Oxygenated | Admissions in<br>Previous Day |
|---------------|-------------------------|-----------------------|-----------------|-----------------------|-----------------------|---------------------|-------------------------|-------------------------|-------------------------------|
| Eastern Cape  | 18                      | 11375                 | 2694            | 8290                  | 333                   | 110                 | 44                      | 25                      | í                             |
| Free State    | 20                      | 10160                 | 1817            | 7921                  | 282                   | 64                  | 37                      | 43                      |                               |
| Gauteng       | 94                      | 66795                 | 11987           | 50704                 | 3552                  | 1082                | 565                     | 246                     |                               |
| KwaZulu-Natal | 46                      | 31272                 | 5690            | 24241                 | 980                   | 224                 | 73                      | 162                     |                               |
| Limpopo       | 7                       | 6854                  | 1444            | 4986                  | 299                   | 40                  | 22                      | 29                      |                               |
| Mpumalanga    | 9                       | 8015                  | 1271            | 6324                  | 351                   | 97                  | 38                      | 31                      |                               |
| North West    | 13                      | 9651                  | 1331            | 7583                  | 347                   | 82                  | 38                      | 82                      |                               |
| Northern Cape | 8                       | 3997                  | 659             | 3055                  | 98                    | 22                  | 18                      | 6                       |                               |
| Western Cape  | 42                      | 27511                 | 4536            | 21221                 | 1613                  | 362                 | 188                     | 84                      |                               |
| Total         | 257                     | 175630                | 31429           | 134325                | 7855                  | 2083                | 1023                    | 708                     | 2                             |