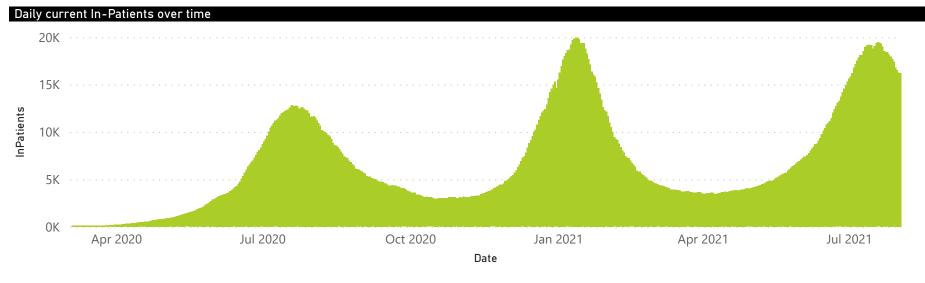

## NICD National COVID-19 Hospital Surveillance

National

The number of reported admissions may change day-to-day as enrolled facilities back-capture historical data. The Western Cape government has been unable to provide daily data on patients who are on oxygen or ventilated. The data below refer to admitted patients who test positive for SARS-CoV-2 on PCR or antigen tests.

## NICD National COVID-19 Hospital Surveillance

National

The number of reported admissions may change day-to-day as enrolled facilities back-capture historical data.

The Western Cape government has been unable to provide daily data on patients who are on oxygen or ventilated.

The data below refer to admitted patients who test positive for SARS-CoV-2 on PCR or antigen tests.

2083

● General Ward ● High Care ● Intensive Care Unit

The number of reported admissions may change day-to-day as enrolled facilities back-capture historical data.

The data below refer to admitted patients who test positive for SARS-CoV-2 on PCR or antigen tests.

Currently OxygenatedCurrently Ventilated

Transfer to other facility

Died (non-COVID)

1552