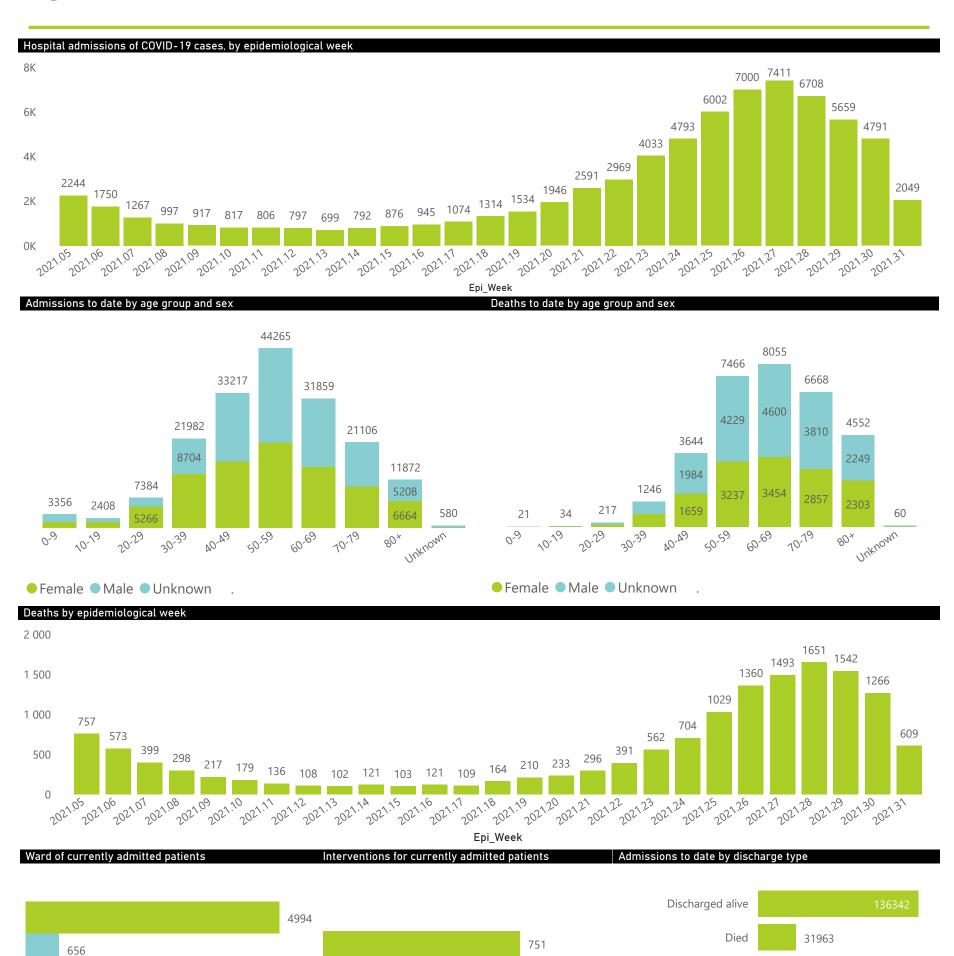

60-69

10-79

The number of reported admissions may change day-to-day as enrolled facilities back-capture historical data. The Western Cape government has been unable to provide daily data on patients who are on oxygen or ventilated. The data below refer to admitted patients who test positive for SARS-CoV-2 on PCR or antigen tests.

NATIONAL INSTITUTE FOR COMMUNICABLE DISEASES

5678

 $80^{\times}$ 

Unknown

10-79

60-69

149

9019

80×

1830

Unknown

259

262

1878

40-49

50-59

30.39

1201

20-29

● Female ■ Male ■ Unknown

National

The number of reported admissions may change day-to-day as enrolled facilities back-capture historical data.

The Western Cape government has been unable to provide daily data on patients who are on oxygen or ventilated.

The data below refer to admitted patients who test positive for SARS-CoV-2 on PCR or antigen tests.

| ımmary of reported COVID-19 admissions by province, by sector |                         |                       |                 |                       |                       |                     |                         |                         |                               |
|---------------------------------------------------------------|-------------------------|-----------------------|-----------------|-----------------------|-----------------------|---------------------|-------------------------|-------------------------|-------------------------------|
| Province                                                      | Facilities<br>Reporting | Admissions<br>to Date | Died to<br>Date | Discharged<br>to date | Currently<br>Admitted | Currently<br>in ICU | Currently<br>Ventilated | Currently<br>Oxygenated | Admissions in<br>Previous Day |
| Eastern Cape                                                  | 104                     | 35742                 | 10466           | 22790                 | 807                   | 104                 | 127                     | 246                     | 51                            |
| Private                                                       | 18                      | 11464                 | 2720            | 8374                  | 311                   | 102                 | 31                      | 20                      | 11                            |
| Public                                                        | 86                      | 24278                 | 7746            | 14416                 | 496                   | 2                   | 96                      | 226                     | 40                            |
| Free State                                                    | 55                      | 21986                 | 4637            | 15201                 | 564                   | 74                  | 53                      | 202                     | 41                            |
| Private                                                       | 20                      | 10305                 | 1837            | 8010                  | 317                   | 62                  | 36                      | 60                      | 21                            |
| Public                                                        | 35                      | 11681                 | 2800            | 7191                  | 247                   | 12                  | 17                      | 142                     | 20                            |
| Gauteng                                                       | 134                     | 115803                | 24597           | 82422                 | 6208                  | 1110                | 622                     | 1163                    | 144                           |
| Private                                                       | 94                      | 67621                 | 12215           | 51529                 | 3320                  | 1001                | 522                     | 239                     | 105                           |
| Public                                                        | 40                      | 48182                 | 12382           | 30893                 | 2888                  | 109                 | 100                     | 924                     | 39                            |
| KwaZulu-Natal                                                 | 116                     | 57664                 | 12644           | 40499                 | 1904                  | 265                 | 100                     | 456                     | 99                            |
| Private                                                       | 46                      | 31667                 | 5743            | 24507                 | 1054                  | 248                 | 93                      | 186                     | 62                            |
| Public                                                        | 70                      | 25997                 | 6901            | 15992                 | 850                   | 17                  | 7                       | 270                     | 37                            |
| Limpopo                                                       | 48                      | 15177                 | 4178            | 9962                  | 545                   | 47                  | 40                      | 198                     | 15                            |
| Private                                                       | 7                       | 6960                  | 1478            | 5107                  | 245                   | 37                  | 22                      | 11                      | 9                             |
| Public                                                        | 41                      | 8217                  | 2700            | 4855                  | 300                   | 10                  | 18                      | 187                     | 6                             |
| Mpumalanga                                                    | 40                      | 15321                 | 3670            | 10680                 | 589                   | 119                 | 65                      | 164                     | 21                            |
| Private                                                       | 9                       | 8180                  | 1307            | 6458                  | 347                   | 107                 | 40                      | 29                      | 11                            |
| Public                                                        | 31                      | 7141                  | 2363            | 4222                  | 242                   | 12                  | 25                      | 135                     | 10                            |
| North West                                                    | 31                      | 24161                 | 3637            | 17816                 | 837                   | 101                 | 46                      | 273                     | 56                            |
| Private                                                       | 13                      | 9777                  | 1357            | 7677                  | 345                   | 74                  | 34                      | 79                      | 20                            |
| Public                                                        | 18                      | 14384                 | 2280            | 10139                 | 492                   | 27                  | 12                      | 194                     | 36                            |
| Northern Cape                                                 | 39                      | 8130                  | 1703            | 5774                  | 191                   | 23                  | 19                      | 65                      | 15                            |
| Private                                                       | 8                       | 4053                  | 673             | 3092                  | 97                    | 17                  | 15                      | 11                      | 4                             |
| Public                                                        | 31                      | 4077                  | 1030            | 2682                  | 94                    | 6                   | 4                       | 54                      | 11                            |
| Western Cape                                                  | 101                     | 79371                 | 13589           | 61928                 | 3655                  | 487                 | 198                     | 116                     | 168                           |
| Private                                                       | 42                      | 28002                 | 4633            | 21588                 | 1637                  | 375                 | 198                     | 116                     | 58                            |
| Public                                                        | 59                      | 51369                 | 8956            | 40340                 | 2018                  | 112                 |                         |                         | 110                           |
| Total                                                         | 668                     | 373355                | 79121           | 267072                | 15300                 | 2330                | 1270                    | 2883                    | 610                           |

Thursday, 05 August 2021

# NICD National COVID-19 Hospital Surveillance

National

The number of reported admissions may change day-to-day as enrolled facilities back-capture historical data. The Western Cape government has been unable to provide daily data on patients who are on oxygen or ventilated. The data below refer to admitted patients who test positive for SARS-CoV-2 on PCR or antigen tests.

The number of reported admissions may change day-to-day as enrolled facilities back-capture historical data.

The data below refer to admitted patients who test positive for SARS-CoV-2 on PCR or antigen tests.