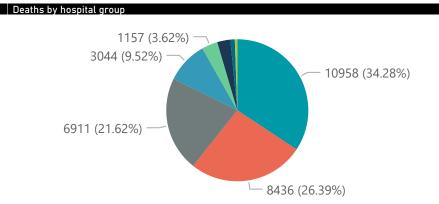

Currently OxygenatedCurrently Ventilated

Private

The number of reported admissions may change day-to-day as enrolled facilities back-capture historical data.

|                            | 19 admissions by             | province              |                      |                       |                       |                     |                            |                         |                          |
|----------------------------|------------------------------|-----------------------|----------------------|-----------------------|-----------------------|---------------------|----------------------------|-------------------------|--------------------------|
| Province                   | Facilities<br>Reporting      | Admissions<br>to Date | Died to<br>Date      | Discharged<br>to date | Currently<br>Admitted | Currently<br>in ICU | Currently<br>Ventilated    | Currently<br>Oxygenated | Admissions<br>Previous D |
| Eastern Cape               | 18                           | 11464                 | 2720                 | 8374                  | 311                   | 102                 | 31                         | 20                      |                          |
| Free State                 | 20                           | 10305                 | 1837                 | 8010                  | 317                   | 62                  | 36                         | 60                      |                          |
| Gauteng                    | 94                           | 67621                 | 12215                | 51529                 | 3320                  | 1001                | 522                        | 239                     |                          |
| KwaZulu-Natal              | 46                           | 31667                 | 5743                 | 24507                 | 1054                  | 248                 | 93                         | 186                     |                          |
| Limpopo                    | 7                            | 6960                  | 1478                 | 5107                  | 245                   | 37                  | 22                         | 11                      |                          |
| Mpumalanga                 | 9                            | 8180                  | 1307                 | 6458                  | 347                   | 107                 | 40                         | 29                      |                          |
| North West                 | 13                           | 9777                  | 1357                 | 7677                  | 345                   | 74                  | 34                         | 79                      |                          |
| Northern Cape              | 8                            | 4053                  | 673                  | 3092                  | 97                    | 17                  | 15                         | 11                      |                          |
| Western Cape               | 42                           | 28002                 | 4633                 | 21588                 | 1637                  | 375                 | 198                        | 116                     |                          |
| Total                      | 257                          | 178029                | 31963                | 136342                | 7673                  | 2023                | 991                        | 751                     |                          |
| ary of reported COVID-     | <u> </u>                     |                       | Diad to              | Discharged            | Currently             | Currently           | Currently                  | Currently               | Admississ                |
| Hospital_Group             | Facilities<br>Reporting<br>▼ | Admissions<br>to Date | Died to<br>Date      | Discharged<br>to date | Currently<br>Admitted | Currently<br>in ICU | Currently<br>Ventilated    | Currently<br>Oxygenated | Admission:<br>Previous [ |
| NHN                        | 69                           | 19556                 | 3044                 | 14755                 | 678                   | 107                 | 77                         | 420                     |                          |
| Netcare                    | 59                           | 51459                 | 10958                | 37694                 | 2417                  | 733                 | 307                        | 40                      |                          |
| Mediclinic                 | 52                           | 48072                 | 8436                 | 37634                 | 1843                  | 432                 | 326                        | 122                     |                          |
| Life Healthcare            | 50                           | 40144                 | 6911                 | 31685                 | 1494                  | 548                 | 137                        | 79                      |                          |
| Lenmed                     | 10                           | 9023                  | 1157                 | 7210                  | 390                   | 65                  | 81                         | 26                      |                          |
| Clinix                     | 6                            | 1485                  | 177                  | 1114                  | 158                   | 37                  | 26                         | 10                      |                          |
| JMH                        | 5                            | 1851                  | 324                  | 1466                  | 32                    | 0                   | 0                          | 8                       |                          |
| Melomed                    | 5                            | 6283                  | 955                  | 4664                  | 636                   | 101                 | 37                         | 45                      |                          |
| Independent                | 1                            | 156                   | 1                    | 120                   | 25                    | 0                   | 0                          | 1                       |                          |
| Total                      | 257                          | 178029                | 31963                | 136342                | 7673                  | 2023                | 991                        | 751                     |                          |
| ce Eastern Cape OF         | ree State Gaute              | eng • Kwazuit         | I-Natai <b>©</b> Lir | npopo Wipum           | alanga • North        |                     | ern Cape • west            | ern Cape                | _                        |
|                            |                              |                       |                      |                       |                       |                     |                            |                         |                          |
| 500,460,470,480,490,50     | 2050 2020 502 202 202        | 1,05,103,104          | 05,06,01             | 108 109 105 10        | 27.727.737.747.7      | 5,16,17,18          | 5, 705, 505, 505, 505, 505 | 2, 23, 24, 25, 26       | 2,32,38,38               |
|                            |                              |                       |                      |                       | i_Week                |                     |                            |                         | V V V                    |
|                            | roup                         |                       |                      |                       |                       |                     |                            |                         |                          |
| . admissions by hospital d | ·                            |                       |                      |                       |                       |                     |                            |                         |                          |
| admissions by hospital g   | nt JMH Lenn                  | ned Life Hea          | ithcare M            | ediclinic Melo        | med Netcare           | NHN                 |                            |                         |                          |
| Clinix Independe           |                              |                       |                      |                       |                       |                     |                            |                         | _                        |
|                            |                              |                       |                      |                       |                       |                     |                            |                         |                          |
|                            |                              |                       |                      |                       |                       |                     |                            |                         |                          |
|                            |                              |                       |                      |                       |                       |                     |                            |                         |                          |