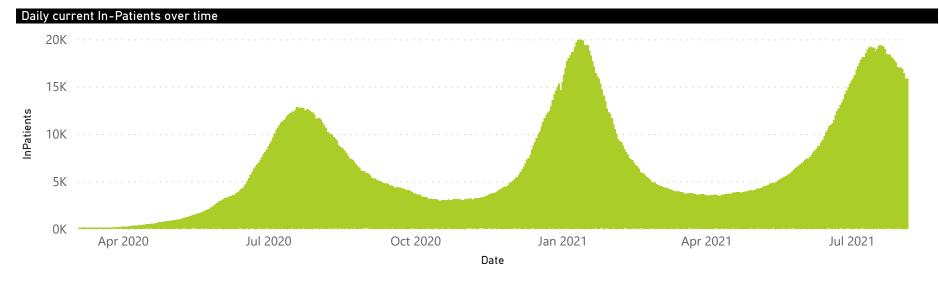

ed | Admissions in<br>Previous Day |
| Private                     | 257                     | 178029                | 31963           | 136342                | 7673                  | 2023                | 991                     | 751                     | 301                           |
| Public                      | 411                     | 195326                | 47158           | 130730                | 7627                  | 307                 | 279                     | 2132                    | 309                           |
| Total                       | 668                     | 373355                | 79121           | 267072                | 15300                 | 2330                | 1270                    | 2883                    | 610                           |



Private

In Hospital

Transfer to other facility

Died (non-COVID)

8124

1572



2023

■ General Ward ■ High Care ■ Intensive Care Unit

The number of reported admissions may change day-to-day as enrolled facilities back-capture historical data.

The data below refer to admitted patients who test positive for SARS-CoV-2 on PCR or antigen tests.





Currently OxygenatedCurrently Ventilated

Private



The number of reported admissions may change day-to-day as enrolled facilities back-capture historical data.



|                            | 19 admissions by             | province              |                      |                       |                       |                     |                            |                         |                          |
|------------------