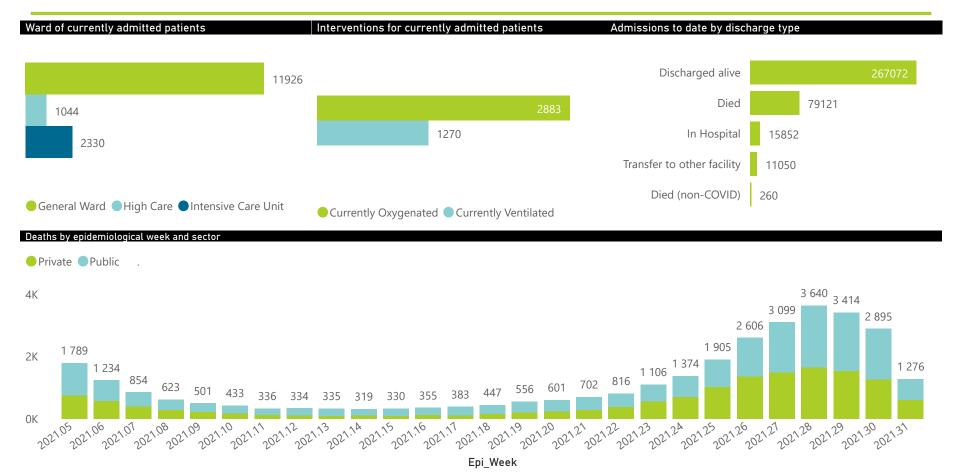

The data below refer to admitted patients who test positive for SARS-CoV-2 on PCR or antigen tests.

| ımmary of reported COVID-19 admissions by province, by sector |                         |                       |                 |                       |                       |                     |                         |                         |                               |
|---------------------------------------------------------------|-------------------------|-----------------------|-----------------|-----------------------|-----------------------|---------------------|-------------------------|-------------------------|-------------------------------|
| Province                                                      | Facilities<br>Reporting | Admissions<br>to Date | Died to<br>Date | Discharged<br>to date | Currently<br>Admitted | Currently<br>in ICU | Currently<br>Ventilated | Currently<br>Oxygenated | Admissions in<br>Previous Day |
| Eastern Cape                                                  | 104                     | 35742                 | 10466           | 22790                 | 807                   | 104                 | 127                     | 246                     | 51                            |
| Private                                                       | 18                      | 11464                 | 2720            | 8374                  | 311                   | 102                 | 31                      | 20                      | 11                            |
| Public                                                        | 86                      | 24278                 | 7746            | 14416                 | 496                   | 2                   | 96                      | 226                     | 40                            |
| Free State                                                    | 55                      | 21986                 | 4637            | 15201                 | 564                   | 74                  | 53                      | 202                     | 41                            |
| Private                                                       | 20                      | 10305                 | 1837            | 8010                  | 317                   | 62                  | 36                      | 60                      | 21                            |
| Public                                                        | 35                      | 11681                 | 2800            | 7191                  | 247                   | 12                  | 17                      | 142                     | 20                            |
| Gauteng                                                       | 134                     | 115803                | 24597           | 82422                 | 6208                  | 1110                | 622                     | 1163                    | 144                           |
| Private                                                       | 94                      | 67621                 | 12215           | 51529                 | 3320                  | 1001                | 522                     | 239                     | 105                           |
| Public                                                        | 40                      | 48182                 | 12382           | 30893                 | 2888                  | 109                 | 100                     | 924                     | 39                            |
| KwaZulu-Natal                                                 | 116                     | 57664                 | 12644           | 40499                 | 1904                  | 265                 | 100                     | 456                     | 99                            |
| Private                                                       | 46                      | 31667                 | 5743            | 24507                 | 1054                  | 248                 | 93                      | 186                     | 62                            |
| Public                                                        | 70                      | 25997                 | 6901            | 15992                 | 850                   | 17                  | 7                       | 270                     | 37                            |
| Limpopo                                                       | 48                      | 15177                 | 4178            | 9962                  | 545                   | 47                  | 40                      | 198                     | 15                            |
| Private                                                       | 7                       | 6960                  | 1478            | 5107                  | 245                   | 37                  | 22                      | 11                      | 9                             |
| Public                                                        | 41                      | 8217                  | 2700            | 4855                  | 300                   | 10                  | 18                      | 187                     | 6                             |
| Mpumalanga                                                    | 40                      | 15321                 | 3670            | 10680                 | 589                   | 119                 | 65                      | 164                     | 21                            |
| Private                                                       | 9                       | 8180                  | 1307            | 6458                  | 347                   | 107                 | 40                      | 29                      | 11                            |
| Public                                                        | 31                      | 7141                  | 2363            | 4222                  | 242                   | 12                  | 25                      | 135                     | 10                            |
| North West                                                    | 31                      | 24161                 | 3637            | 17816                 | 837                   | 101                 | 46                      | 273                     | 56                            |
| Private                                                       | 13                      | 9777                  | 1357            | 7677                  | 345                   | 74                  | 34                      | 79                      | 20                            |
| Public                                                        | 18                      | 14384                 | 2280            | 10139                 | 492                   | 27                  | 12                      | 194                     | 36                            |
| Northern Cape                                                 | 39                      | 8130                  | 1703            | 5774                  | 191                   | 23                  | 19                      | 65                      | 15                            |
| Private                                                       | 8                       | 4053                  | 673             | 3092                  | 97                    | 17                  | 15                      | 11                      | 4                             |
| Public                                                        | 31                      | 4077                  | 1030            | 2682                  | 94                    | 6                   | 4                       | 54                      | 11                            |
| Western Cape                                                  | 101                     | 79371                 | 13589           | 61928                 | 3655                  | 487                 | 198                     | 116                     | 168                           |
| Private                                                       | 42                      | 28002                 | 4633            | 21588                 | 1637                  | 375                 | 198                     | 116                     | 58                            |
| Public                                                        | 59                      | 51369                 | 8956            | 40340                 | 2018                  | 112                 |                         |                         | 110                           |
| Total                                                         | 668                     | 373355                | 79121           | 267072                | 15300                 | 2330                | 1270                    | 2883                    | 610                           |

| Summary of reported COVID-1 | l 9 admissions by       | province, by se       | ctor            |                       |                       |                     |                         |                         |                               |
|-----------------------------|-------------------------|-----------------------|-----------------|-----------------------|-----------------------|---------------------|-------------------------|-------------------------|-------------------------------|
| Sector                      | Facilities<br>Reporting | Admissions<br>to Date | Died to<br>Date | Discharged<br>to date | Currently<br>Admitted | Currently<br>in ICU | Currently<br>Ventilated | Currently<br>Oxygenated | Admissions in<br>Previous Day |
| Private                     | 257                     | 178029                | 31963           | 136342                | 7673                  | 2023                | 991                     | 751                     | 301                           |
| Public                      | 411                     | 195326                | 47158           | 130730                | 7627                  | 307                 | 279                     | 2132                    | 309                           |
| Total                       | 668                     | 373355                | 79121           | 267072                | 15300                 | 2330                | 1270                    | 2883                    | 610                           |