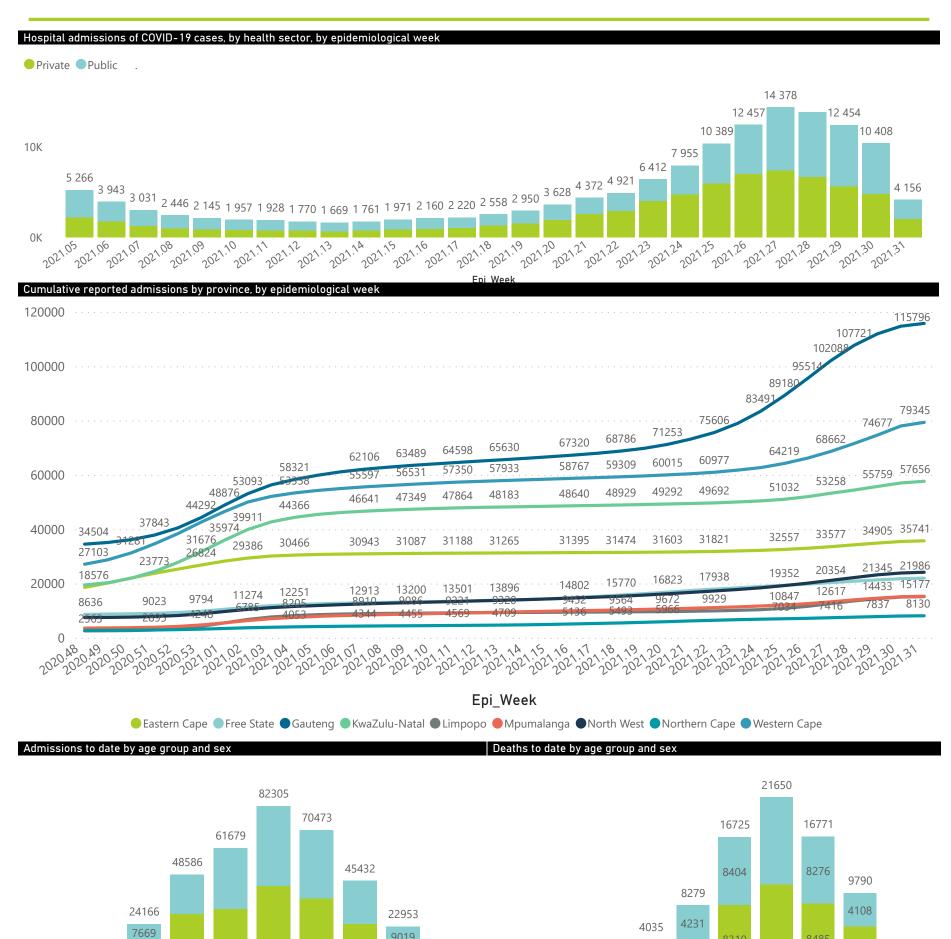

# NICD National COVID-19 Hospital Surveillance

National

The number of reported admissions may change day-to-day as enrolled facilities back-capture historical data. The Western Cape government has been unable to provide daily data on patients who are on oxygen or ventilated. The data below refer to admitted patients who test positive for SARS-CoV-2 on PCR or antigen tests.

The data below refer to admitted patients who test positive for SARS-CoV-2 on PCR or antigen tests.

| ımmary of reported COVID-19 admissions by province, by sector |                         |                       |                 |                       |                       |                     |                         |                         |                               |
|---------------------------------------------------------------|-------------------------|-----------------------|-----------------|-----------------------|-----------------------|---------------------|-------------------------|-------------------------|-------------------------------|
| Province                                                      | Facilities<br>Reporting | Admissions<br>to Date | Died to<br>Date | Discharged<br>to date | Currently<br>Admitted | Currently<br>in ICU | Currently<br>Ventilated | Currently<br>Oxygenated | Admissions in<br>Previous Day |
| Eastern Cape                                                  | 104                     | 35742                 | 10466           | 22790                 | 807                   | 104                 | 127                     | 246                     | 51                            |
| Private                                                       | 18                      | 11464                 | 2720            | 8374                  | 311                   | 102                 | 31                      | 20                      | 11                            |
| Public                                                        | 86                      | 24278                 | 7746            | 14416                 | 496                   | 2                   | 96                      | 226                     | 40                            |
| Free State                                                    | 55                      | 21986                 | 4637            | 15201                 | 564                   | 74                  | 53                      | 202                     | 41                            |
| Private                                                       | 20                      | 10305                 | 1837            | 8010                  | 317                   | 62                  | 36                      | 60                      | 21                            |
| Public                                                        | 35                      | 11681                 | 2800            | 7191                  | 247                   | 12                  | 17                      | 142                     | 20                            |
| Gauteng                                                       | 134                     | 115803                | 24597           | 82422                 | 6208                  | 1110                | 622                     | 1163                    | 144                           |
| Private                                                       | 94                      | 67621                 | 12215           | 51529                 | 3320                  | 1001                | 522                     | 239                     | 105                           |
| Public                                                        | 40                      | 48182                 | 12382           | 30893                 | 2888                  | 109                 | 100                     | 924                     | 39                            |
| KwaZulu-Natal                                                 | 116                     | 57664                 | 12644           | 40499                 | 1904                  | 265                 | 100                     | 456                     | 99                            |
| Private                                                       | 46                      | 31667                 | 5743            | 24507                 | 1054                  | 248                 | 93                      | 186                     | 62                            |
| Public                                                        | 70                      | 25997                 | 6901            | 15992                 | 850                   | 17                  | 7                       | 270                     | 37                            |
| Limpopo                                                       | 48                      | 15177                 | 4178            | 9962                  | 545                   | 47                  | 40                      | 198                     | 15                            |
| Private                                                       | 7                       | 6960                  | 1478            | 5107                  | 245                   | 37                  | 22                      | 11                      | 9                             |
| Public                                                        | 41                      | 8217                  | 2700            | 4855                  | 300                   | 10                  | 18                      | 187                     | 6                             |
| Mpumalanga                                                    | 40                      | 15321                 | 3670            | 10680                 | 589                   | 119                 | 65                      | 164                     | 21                            |
| Private                                                       | 9                       | 8180                  | 1307            | 6458                  | 347                   | 107                 | 40                      | 29                      | 11                            |
| Public                                                        | 31                      | 7141                  | 2363            | 4222                  | 242                   | 12                  | 25                      | 135                     | 10                            |
| North West                                                    | 31                      | 24161                 | 3637            | 17816                 | 837                   | 101                 | 46                      | 273                     | 56                            |
| Private                                                       | 13                      | 9777                  | 1357            | 7677                  | 345                   | 74                  | 34                      | 79                      | 20                            |
| Public                                                        | 18                      | 14384                 | 2280            | 10139                 | 492                   | 27                  | 12                      | 194                     | 36                            |
| Northern Cape                                                 | 39                      | 8130                  | 1703            | 5774                  | 191                   | 23                  | 19                      | 65                      | 15                            |
| Private                                                       | 8                       | 4053                  | 673             | 3092                  | 97                    | 17                  | 15                      | 11                      | 4                             |
| Public                                                        | 31                      | 4077                  | 1030            | 2682                  | 94                    | 6                   | 4                       | 54                      | 11                            |
| Western Cape                                                  | 101                     | 79371                 | 13589           | 61928                 | 3655                  | 487                 | 198                     | 116                     | 168                           |
| Private                                                       | 42                      | 28002                 | 4633            | 21588                 | 1637                  | 375                 | 198                     | 116                     | 58                            |
| Public                                                        | 59                      | 51369                 | 8956            | 40340                 | 2018                  | 112                 |                         |                         | 110                           |
| Total                                                         | 668                     | 373355                | 79121           | 267072                | 15300                 | 2330                | 1270                    | 2883                    | 610                           |