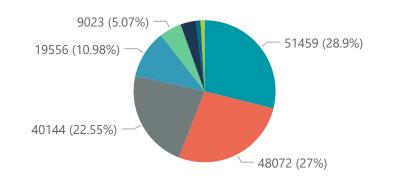

Currently OxygenatedCurrently Ventilated

Private

The number of reported admissions may change day-to-day as enrolled facilities back-capture historical data.

|                            | 19 admissions by             | province              |                      |                       |                       |                     |                            |                         |                          |
|----------------------------|------------------------------|-----------------------|----------------------|-----------------------|-----------------------|---------------------|----------------------------|-------------------------|--------------------------|
| Province                   | Facilities<br>Reporting      | Admissions<br>to Date | Died to<br>Date      | Discharged<br>to date | Currently<br>Admitted | Currently<br>in ICU | Currently<br>Ventilated    | Currently<br>Oxygenated | Admissions<br>Previous D |
| Eastern Cape               | 18                           | 11464                 | 2720                 | 8374                  | 311                   | 102                 | 31                         | 20                      |                          |
| Free State                 | 20                           | 10305                 | 1837                 | 8010                  | 317                   | 62                  | 36                         | 60                      |                          |
| Gauteng                    | 94                           | 67621                 | 12215                | 51529                 | 3320                  | 1001                | 522                        | 239                     |                          |
| KwaZulu-Natal              | 46                           | 31667                 | 5743                 | 24507                 | 1054                  | 248                 | 93                         | 186                     |                          |
| Limpopo                    | 7                            | 6960                  | 1478                 | 5107                  | 245                   | 37                  | 22                         | 11                      |                          |
| Mpumalanga                 | 9                            | 8180                  | 1307                 | 6458                  | 347                   | 107                 | 40                         | 29                      |                          |
| North West                 | 13                           | 9777                  | 1357                 | 7677                  | 345                   | 74                  | 34                         | 79                      |                          |
| Northern Cape              | 8                            | 4053                  | 673                  | 3092                  | 97                    | 17                  | 15                         | 11                      |                          |
| Western Cape               | 42                           | 28002                 | 4633                 | 21588                 | 1637                  | 375                 | 198                        | 116                     |                          |
| Total                      | 257                          | 178029                | 31963                | 136342                | 7673                  | 2023                | 991                        | 751                     |                          |
| ary of reported COVID-     | <u> </u>                     |                       | Diad to              | Discharged            | Currently             | Currently           | Currently                  | Currently               | Admississ                |
| Hospital_Group             | Facilities<br>Reporting<br>▼ | Admissions<br>to Date | Died to<br>Date      | Discharged<br>to date | Currently<br>Admitted | Currently<br>in ICU | Currently<br>Ventilated    | Currently<br>Oxygenated | Admission:<br>Previous [ |
| NHN                        | 69                           | 19556                 | 3044                 | 14755                 | 678                   | 107                 | 77                         | 420                     |                          |
| Netcare                    | 59                           | 51459                 | 10958                | 37694                 | 2417                  | 733                 | 307                        | 40                      |                          |
| Mediclinic                 | 52                           | 48072                 | 8436                 | 37634                 | 1843                  | 432                 | 326                        | 122                     |                          |
| Life Healthcare            | 50                           | 40144                 | 6911                 | 31685                 | 1494                  | 548                 | 137                        | 79                      |                          |
| Lenmed                     | 10                           | 9023                  | 1157                 | 7210                  | 390                   | 65                  | 81                         | 26                      |                          |
| Clinix                     | 6                            | 1485                  | 177                  | 1114                  | 158                   | 37                  | 26                         | 10                      |                          |
| JMH                        | 5                            | 1851                  | 324                  | 1466                  | 32                    | 0                   | 0                          | 8                       |                          |
| Melomed                    | 5                            | 6283                  | 955                  | 4664                  | 636                   | 101                 | 37                         | 45                      |                          |
| Independent                | 1                            | 156                   | 1                    | 120                   | 25                    | 0                   | 0                          | 1                       |                          |
| Total                      | 257                          | 178029                | 31963                | 136342                | 7673                  | 2023                | 991                        | 751                     |                          |
| ce Eastern Cape OF         | ree State Gaute              | eng • Kwazuit         | I-Natai <b>©</b> Lir | npopo Wipum           | alanga • North        |                     | ern Cape • west            | ern Cape                | _                        |
|                            |                              |                       |                      |                       |                       |                     |                            |                         |                          |
| 500,460,470,480,490,50     | 2050 2020 502 202 202        | 1,05,103,104          | 05,06,01             | 108 109 105 10        | 27.727.737.747.7      | 5,16,17,18          | 5, 705, 505, 505, 505, 505 | 2, 23, 24, 25, 26       | 2,32,38,38               |
|                            |                              |                       |                      |                       | i_Week                |                     |                            |                         | V V V                    |
|                            | roup                         |                       |                      |                       |                       |                     |                            |                         |                          |
| . admissions by hospital d | ·                            |                       |                      |                       |                       |                     |                            |                         |                          |
| admissions by hospital g   | nt JMH Lenn                  | ned Life Hea          | ithcare M            | ediclinic Melo        | med Netcare           | NHN                 |                            |                         |                          |
| Clinix Independe           |                              |                       |                      |                       |                       |                     |                            |                         | _                        |
|                            |                              |                       |                      |                       |                       |                     |                            |                         |                          |
|                            |                              |                       |                      |                       |                       |                     |                            |                         |                          |
|                            |                              |                       |                      |                       |                       |                     |                            |                         |                          |