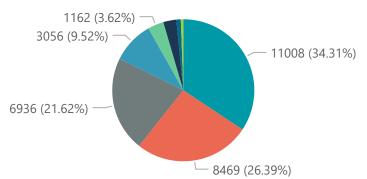

|                                                                                                                                                                                                                                                                                                                                                                                                                                                                                                                                                                                                                                                                                                                                                                                                                                                                                                                                                                                                                                                                                                                                                                                                                                                                                                                                                                                                                                                                                                                                                                                                                                                                                                                                                                                                                                                                                                                                                                                                                                                                                                                                |                         | province                                                     |                                                                  |                                             |                                                                |                     |                         |                         |                      |
|--------------------------------------------------------------------------------------------------------------------------------------------------------------------------------------------------------------------------------------------------------------------------------------------------------------------------------------------------------------------------------------------------------------------------------------------------------------------------------------------------------------------------------------------------------------------------------------------------------------------------------------------------------------------------------------------------------------------------------------------------------------------------------------------------------------------------------------------------------------------------------------------------------------------------------------------------------------------------------------------------------------------------------------------------------------------------------------------------------------------------------------------------------------------------------------------------------------------------------------------------------------------------------------------------------------------------------------------------------------------------------------------------------------------------------------------------------------------------------------------------------------------------------------------------------------------------------------------------------------------------------------------------------------------------------------------------------------------------------------------------------------------------------------------------------------------------------------------------------------------------------------------------------------------------------------------------------------------------------------------------------------------------------------------------------------------------------------------------------------------------------|-------------------------|--------------------------------------------------------------|------------------------------------------------------------------|---------------------------------------------|----------------------------------------------------------------|---------------------|-------------------------|-------------------------|----------------------|
| Province                                                                                                                                                                                                                                                                                                                                                                                                                                                                                                                                                                                                                                                                                                                                                                                                                                                                                                                                                                                                                                                                                                                                                                                                                                                                                                                                                                                                                                                                                                                                                                                                                                                                                                                                                                                                                                                                                                                                                                                                                                                                                                                       | Facilities<br>Reporting | Admissions<br>to Date                                        | Died to<br>Date                                                  | Discharged<br>to date                       | Currently<br>Admitted                                          | Currently<br>in ICU | Currently<br>Ventilated | Currently<br>Oxygenated | Admissio<br>Previous |
| Eastern Cape                                                                                                                                                                                                                                                                                                                                                                                                                                                                                                                                                                                                                                                                                                                                                                                                                                                                                                                                                                                                                                                                                                                                                                                                                                                                                                                                                                                                                                                                                                                                                                                                                                                                                                                                                                                                                                                                                                                                                                                                                                                                                                                   | 18                      | 11500                                                        | 2733                                                             | 8403                                        | 303                                                            | 102                 | 27                      | 19                      |                      |
| Free State                                                                                                                                                                                                                                                                                                                                                                                                                                                                                                                                                                                                                                                                                                                                                                                                                                                                                                                                                                                                                                                                                                                                                                                                                                                                                                                                                                                                                                                                                                                                                                                                                                                                                                                                                                                                                                                                                                                                                                                                                                                                                                                     | 20                      | 10336                                                        | 1841                                                             | 8051                                        | 303                                                            | 60                  | 39                      | 54                      |                      |
| Gauteng                                                                                                                                                                                                                                                                                                                                                                                                                                                                                                                                                                                                                                                                                                                                                                                                                                                                                                                                                                                                                                                                                                                                                                                                                                                                                                                                                                                                                                                                                                                                                                                                                                                                                                                                                                                                                                                                                                                                                                                                                                                                                                                        | 94                      | 67840                                                        | 12267                                                            | 51757                                       | 3255                                                           | 992                 | 529                     | 223                     |                      |
| KwaZulu-Natal                                                                                                                                                                                                                                                                                                                                                                                                                                                                                                                                                                                                                                                                                                                                                                                                                                                                                                                                                                                                                                                                                                                                                                                                                                                                                                                                                                                                                                                                                                                                                                                                                                                                                                                                                                                                                                                                                                                                                                                                                                                                                                                  | 46                      | 31781                                                        | 5761                                                             | 24591                                       | 1065                                                           | 246                 | 84                      | 164                     |                      |
| Limpopo                                                                                                                                                                                                                                                                                                                                                                                                                                                                                                                                                                                                                                                                                                                                                                                                                                                                                                                                                                                                                                                                                                                                                                                                                                                                                                                                                                                                                                                                                                                                                                                                                                                                                                                                                                                                                                                                                                                                                                                                                                                                                                                        | 7                       | 6986                                                         | 1483                                                             | 5137                                        | 237                                                            | 39                  | 22                      | 5                       |                      |
| Mpumalanga<br>North West                                                                                                                                                                                                                                                                                                                                                                                                                                                                                                                                                                                                                                                                                                                                                                                                                                                                                                                                                                                                                                                                                                                                                                                                                                                                                                                                                                                                                                                                                                                                                                                                                                                                                                                                                                                                                                                                                                                                                                                                                                                                                                       | 9                       | 8250<br>9817                                                 | 1315<br>1364                                                     | 6503<br>7703                                | 363<br>350                                                     | 109<br>77           | 38<br>38                | 42<br>80                |                      |
| Northern Cape                                                                                                                                                                                                                                                                                                                                                                                                                                                                                                                                                                                                                                                                                                                                                                                                                                                                                                                                                                                                                                                                                                                                                                                                                                                                                                                                                                                                                                                                                                                                                                                                                                                                                                                                                                                                                                                                                                                                                                                                                                                                                                                  | 8                       | 4076                                                         | 675                                                              | 3102                                        | 106                                                            | 25                  | 19                      | 23                      |                      |
| Western Cape                                                                                                                                                                                                                                                                                                                                                                                                                                                                                                                                                                                                                                                                                                                                                                                                                                                                                                                                                                                                                                                                                                                                                                                                                                                                                                                                                                                                                                                                                                                                                                                                                                                                                                                                                                                                                                                                                                                                                                                                                                                                                                                   | 42                      | 28131                                                        | 4649                                                             | 21709                                       | 1629                                                           | 380                 | 202                     | 104                     |                      |
| Total                                                                                                                                                                                                                                                                                                                                                                                                                                                                                                                                                                                                                                                                                                                                                                                                                                                                                                                                                                                                                                                                                                                                                                                                                                                                                                                                                                                                                                                                                                                                                                                                                                                                                                                                                                                                                                                                                                                                                                                                                                                                                                                          | 257                     | 178717                                                       | 32088                                                            | 136956                                      | 7611                                                           | 2030                | 998                     | 714                     |                      |
| ry of reported COVID-1                                                                                                                                                                                                                                                                                                                                                                                                                                                                                                                                                                                                                                                                                                                                                                                                                                                                                                                                                                                                                                                                                                                                                                                                                                                                                                                                                                                                                                                                                                                                                                                                                                                                                                                                                                                                                                                                                                                                                                                                                                                                                                         | 19 admissions by        | hospital group                                               |                                                                  |                                             |                                                                |                     |                         |                         |                      |
| Hospital_Group                                                                                                                                                                                                                                                                                                                                                                                                                                                                                                                                                                                                                                                                                                                                                                                                                                                                                                                                                                                                                                                                                                                                                                                                                                                                                                                                                                                                                                                                                                                                                                                                                                                                                                                                                                                                                                                                                                                                                                                                                                                                                                                 | Facilities<br>Reporting | Admissions<br>to Date                                        | Died to<br>Date                                                  | Discharged<br>to date                       | Currently<br>Admitted                                          | Currently<br>in ICU | Currently<br>Ventilated | Currently<br>Oxygenated | Admissio<br>Previous |
| NHN                                                                                                                                                                                                                                                                                                                                                                                                                                                                                                                                                                                                                                                                                                                                                                                                                                                                                                                                                                                                                                                                                                                                                                                                                                                                                                                                                                                                                                                                                                                                                                                                                                                                                                                                                                                                                                                                                                                                                                                                                                                                                                                            | 69                      | 19633                                                        | 3056                                                             | 14818                                       | 676                                                            | 108                 | 80                      | 422                     |                      |
| Netcare                                                                                                                                                                                                                                                                                                                                                                                                                                                                                                                                                                                                                                                                                                                                                                                                                                                                                                                                                                                                                                                                                                                                                                                                                                                                                                                                                                                                                                                                                                                                                                                                                                                                                                                                                                                                                                                                                                                                                                                                                                                                                                                        | 59                      | 51658                                                        | 11008                                                            | 37853                                       | 2403                                                           | 721                 | 303                     | 13                      |                      |
| Mediclinic                                                                                                                                                                                                                                                                                                                                                                                                                                                                                                                                                                                                                                                                                                                                                                                                                                                                                                                                                                                                                                                                                                                                                                                                                                                                                                                                                                                                                                                                                                                                                                                                                                                                                                                                                                                                                                                                                                                                                                                                                                                                                                                     | 52                      | 48297                                                        | 8469                                                             | 37856                                       | 1812                                                           | 447                 | 330                     | 81                      |                      |
| Life Healthcare                                                                                                                                                                                                                                                                                                                                                                                                                                                                                                                                                                                                                                                                                                                                                                                                                                                                                                                                                                                                                                                                                                                                                                                                                                                                                                                                                                                                                                                                                                                                                                                                                                                                                                                                                                                                                                                                                                                                                                                                                                                                                                                | 50                      | 40303                                                        | 6936                                                             | 31835                                       | 1478                                                           | 550                 | 141                     | 103                     |                      |
| Lenmed                                                                                                                                                                                                                                                                                                                                                                                                                                                                                                                                                                                                                                                                                                                                                                                                                                                                                                                                                                                                                                                                                                                                                                                                                                                                                                                                                                                                                                                                                                                                                                                                                                                                                                                                                                                                                                                                                                                                                                                                                                                                                                                         | 10                      | 9047                                                         | 1162                                                             | 7230                                        | 388                                                            | 66                  | 81                      | 31                      |                      |
| Clinix                                                                                                                                                                                                                                                                                                                                                                                                                                                                                                                                                                                                                                                                                                                                                                                                                                                                                                                                                                                                                                                                                                                                                                                                                                                                                                                                                                                                                                                                                                                                                                                                                                                                                                                                                                                                                                                                                                                                                                                                                                                                                                                         | 6                       | 1485                                                         | 177                                                              | 1114                                        | 158                                                            | 37                  | 26                      | 10                      |                      |
| JMH                                                                                                                                                                                                                                                                                                                                                                                                                                                                                                                                                                                                                                                                                                                                                                                                                                                                                                                                                                                                                                                                                                                                                                                                                                                                                                                                                                                                                                                                                                                                                                                                                                                                                                                                                                                                                                                                                                                                                                                                                                                                                                                            | 5                       | 1851                                                         | 324                                                              | 1466                                        | 32                                                             | 101                 | 0<br>37                 | 8                       |                      |
| Melomed<br>Independent                                                                                                                                                                                                                                                                                                                                                                                                                                                                                                                                                                                                                                                                                                                                                                                                                                                                                                                                                                                                                                                                                                                                                                                                                                                                                                                                                                                                                                                                                                                                                                                                                                                                                                                                                                                                                                                                                                                                                                                                                                                                                                         | 1                       | 6283<br>160                                                  | 955<br>1                                                         | 4664<br>120                                 | 636<br>28                                                      | 101<br>0            | 0                       | 45<br>1                 |                      |
|                                                                                                                                                                                                                                                                                                                                                                                                                                                                                                                                                                                                                                                                                                                                                                                                                                                                                                                                                                                                                                                                                                                                                                                                                                                                                                                                                                                                                                                                                                                                                                                                                                                                                                                                                                                                                                                                                                                                                                                                                                                                                                                                |                         |                                                              |                                                                  |                                             |                                                                |                     |                         |                         |                      |
| Total  admissions by province  e Eastern Cape F                                                                                                                                                                                                                                                                                                                                                                                                                                                                                                                                                                                                                                                                                                                                                                                                                                                                                                                                                                                                                                                                                                                                                                                                                                                                                                                                                                                                                                                                                                                                                                                                                                                                                                                                                                                                                                                                                                                                                                                                                                                                                | <b>257</b> Free State   | 178717                                                       | 32088                                                            | 136956                                      | 7611                                                           | 2030                | 998<br>ern Cape • West  | 714<br>ern Cape         |                      |
| Total admissions by province se Eastern Cape F                                                                                                                                                                                                                                                                                                                                                                                                                                                                                                                                                                                                                                                                                                                                                                                                                                                                                                                                                                                                                                                                                                                                                                                                                                                                                                                                                                                                                                                                                                                                                                                                                                                                                                                                                                                                                                                                                                                                                                                                                                                                                 | Free State              | 178717 eng • KwaZulu                                         | 32088  I-Natal ● Lin                                             | 136956                                      | 7611  alanga ● North                                           | 2030 West North     | ern Cape • West         |                         | 202 202 20           |
| admissions by province  The Eastern Cape of Ea | Free State              | 178717  eng • KwaZulu  2222222222                            | 32088  I-Natal ● Lim  OF 200 201 201 201 201 201 201 201 201 201 | 136956  Apopo Mpum  202 202 202 203 203  Ep | 7611  alanga ● North  1.22.22.22.22.22.22.22.22.22.22.22.22.22 | 2030 West North     | ern Cape • West         | ern Cape                |                      |
| Total  admissions by province  admissions by province  admissions by hospital gradients  Clinix Independe                                                                                                                                                                                                                                                                                                                                                                                                                                                                                                                                                                                                                                                                                                                                                                                                                                                                                                                                                                                                                                                                                                                                                                                                                                                                                                                                                                                                                                                                                                                                                                                                                                                                                                                                                                                                                                                                                                                                                                                                                      | Free State Gaut         | 178717  eng •KwaZulu  2.22.22.22.202.202.202.202.202.202.202 | 32088  I-Natal ● Lim  OF 200 201 201 201 201 201 201 201 201 201 | 136956  Apopo Mpum  202 202 202 203 203  Ep | 7611  alanga North  North  Netcare                             | 2030 West North     | ern Cape • West         | ern Cape                |                      |