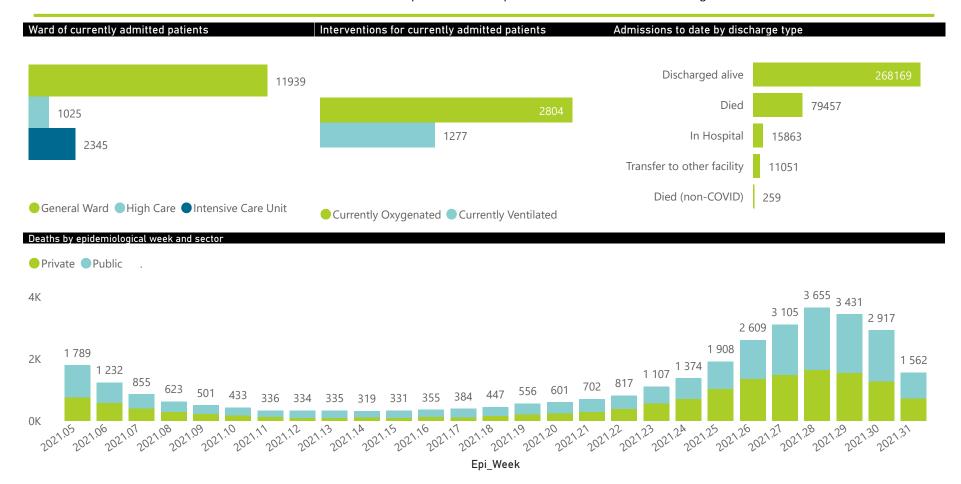

| nary of reported COVID-1 | 9 admissions by         | province, by sect     | or              |                       |                       |                     |                         |                         |                               |
|--------------------------|-------------------------|-----------------------|-----------------|-----------------------|-----------------------|---------------------|-------------------------|-------------------------|-------------------------------|
| Province                 | Facilities<br>Reporting | Admissions<br>to Date | Died to<br>Date | Discharged<br>to date | Currently<br>Admitted | Currently<br>in ICU | Currently<br>Ventilated | Currently<br>Oxygenated | Admissions in<br>Previous Day |
| Eastern Cape             | 104                     | 35839                 | 10504           | 22856                 | 805                   | 104                 | 123                     | 225                     | 33                            |
| Private                  | 18                      | 11500                 | 2733            | 8403                  | 303                   | 102                 | 27                      | 19                      | 17                            |
| Public                   | 86                      | 24339                 | 7771            | 14453                 | 502                   | 2                   | 96                      | 206                     | 16                            |
| Free State               | 55                      | 21975                 | 4626            | 15223                 | 566                   | 70                  | 55                      | 212                     | 33                            |
| Private                  | 20                      | 10336                 | 1841            | 8051                  | 303                   | 60                  | 39                      | 54                      | 17                            |
| Public                   | 35                      | 11639                 | 2785            | 7172                  | 263                   | 10                  | 16                      | 158                     | 16                            |
| Gauteng                  | 134                     | 116202                | 24707           | 82859                 | 6054                  | 1100                | 628                     | 1128                    | 183                           |
| Private                  | 94                      | 67840                 | 12267           | 51757                 | 3255                  | 992                 | 529                     | 223                     | 129                           |
| Public                   | 40                      | 48362                 | 12440           | 31102                 | 2799                  | 108                 | 99                      | 905                     | 54                            |
| KwaZulu-Natal            | 116                     | 57921                 | 12702           | 40648                 | 1951                  | 271                 | 92                      | 444                     | 114                           |
| Private                  | 46                      | 31781                 | 5761            | 24591                 | 1065                  | 246                 | 84                      | 164                     | 53                            |
| Public                   | 70                      | 26140                 | 6941            | 16057                 | 886                   | 25                  | 8                       | 280                     | 61                            |
| Limpopo                  | 48                      | 15250                 | 4220            | 10038                 | 502                   | 48                  | 40                      | 161                     | 29                            |
| Private                  | 7                       | 6986                  | 1483            | 5137                  | 237                   | 39                  | 22                      | 5                       | 15                            |
| Public                   | 41                      | 8264                  | 2737            | 4901                  | 265                   | 9                   | 18                      | 156                     | 14                            |
| Mpumalanga               | 40                      | 15473                 | 3709            | 10771                 | 605                   | 121                 | 57                      | 174                     | 28                            |
| Private                  | 9                       | 8250                  | 1315            | 6503                  | 363                   | 109                 | 38                      | 42                      | 16                            |
| Public                   | 31                      | 7223                  | 2394            | 4268                  | 242                   | 12                  | 19                      | 132                     | 12                            |
| North West               | 31                      | 24280                 | 3660            | 17893                 | 839                   | 107                 | 53                      | 267                     | 60                            |
| Private                  | 13                      | 9817                  | 1364            | 7703                  | 350                   | 77                  | 38                      | 80                      | 20                            |
| Public                   | 18                      | 14463                 | 2296            | 10190                 | 489                   | 30                  | 15                      | 187                     | 40                            |
| <b>Northern Cape</b>     | 39                      | 8171                  | 1715            | 5791                  | 202                   | 30                  | 27                      | 89                      | 17                            |
| Private                  | 8                       | 4076                  | 675             | 3102                  | 106                   | 25                  | 19                      | 23                      | 7                             |
| Public                   | 31                      | 4095                  | 1040            | 2689                  | 96                    | 5                   | 8                       | 66                      | 10                            |
| <b>Western Cape</b>      | 101                     | 79688                 | 13614           | 62090                 | 3785                  | 494                 | 202                     | 104                     | 69                            |
| Private                  | 42                      | 28131                 | 4649            | 21709                 | 1629                  | 380                 | 202                     | 104                     | 69                            |
| Public                   | 59                      | 51557                 | 8965            | 40381                 | 2156                  | 114                 |                         |                         | 0                             |
| Total                    | 668                     | 374799                | 79457           | 268169                | 15309                 | 2345                | 1277                    | 2804                    | 566                           |

The data below refer to admitted patients who test positive for SARS-CoV-2 on PCR or antigen tests.

| Summary of reported COVID-19 | admissions by           | province, by se       | ctor            |                       |                       |                     |                         |                         |                               |
|------------------------------|-------------------------|-----------------------|-----------------|-----------------------|-----------------------|---------------------|-------------------------|-------------------------|-------------------------------|
| Sector                       | Facilities<br>Reporting | Admissions<br>to Date | Died to<br>Date | Discharged<br>to date | Currently<br>Admitted | Currently<br>in ICU | Currently<br>Ventilated | Currently<br>Oxygenated | Admissions in<br>Previous Day |
| Private                      | 257                     | 178717                | 32088           | 136956                | 7611                  | 2030                | 998                     | 714                     | 343                           |
| Public                       | 411                     | 196082                | 47369           | 131213                | 7698                  | 315                 | 279                     | 2090                    | 223                           |
| Total                        | 668                     | 374799                | 79457           | 268169                | 15309                 | 2345                | 1277                    | 2804                    | 566                           |