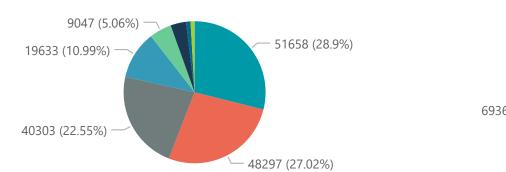

|                                                                                                                                                                                                                                                                                                                                                                                                                                                                                                                                                                                                                                                                                                                                                                                                                                                                                                                                                                                                                                                                                                                                                                                                                                                                                                                                                                                                                                                                                                                                                                                                                                                                                                                                                                                                                                                                                                                                                                                                                                                                                                                                |                         | province                                                     |                                                                  |                                             |                                                                |                     |                         |                         |                      |
|--------------------------------------------------------------------------------------------------------------------------------------------------------------------------------------------------------------------------------------------------------------------------------------------------------------------------------------------------------------------------------------------------------------------------------------------------------------------------------------------------------------------------------------------------------------------------------------------------------------------------------------------------------------------------------------------------------------------------------------------------------------------------------------------------------------------------------------------------------------------------------------------------------------------------------------------------------------------------------------------------------------------------------------------------------------------------------------------------------------------------------------------------------------------------------------------------------------------------------------------------------------------------------------------------------------------------------------------------------------------------------------------------------------------------------------------------------------------------------------------------------------------------------------------------------------------------------------------------------------------------------------------------------------------------------------------------------------------------------------------------------------------------------------------------------------------------------------------------------------------------------------------------------------------------------------------------------------------------------------------------------------------------------------------------------------------------------------------------------------------------------|-------------------------|--------------------------------------------------------------|------------------------------------------------------------------|---------------------------------------------|----------------------------------------------------------------|---------------------|-------------------------|-------------------------|----------------------|
| Province                                                                                                                                                                                                                                                                                                                                                                                                                                                                                                                                                                                                                                                                                                                                                                                                                                                                                                                                                                                                                                                                                                                                                                                                                                                                                                                                                                                                                                                                                                                                                                                                                                                                                                                                                                                                                                                                                                                                                                                                                                                                                                                       | Facilities<br>Reporting | Admissions<br>to Date                                        | Died to<br>Date                                                  | Discharged<br>to date                       | Currently<br>Admitted                                          | Currently<br>in ICU | Currently<br>Ventilated | Currently<br>Oxygenated | Admissio<br>Previous |
| Eastern Cape                                                                                                                                                                                                                                                                                                                                                                                                                                                                                                                                                                                                                                                                                                                                                                                                                                                                                                                                                                                                                                                                                                                                                                                                                                                                                                                                                                                                                                                                                                                                                                                                                                                                                                                                                                                                                                                                                                                                                                                                                                                                                                                   | 18                      | 11500                                                        | 2733                                                             | 8403                                        | 303                                                            | 102                 | 27                      | 19                      |                      |
| Free State                                                                                                                                                                                                                                                                                                                                                                                                                                                                                                                                                                                                                                                                                                                                                                                                                                                                                                                                                                                                                                                                                                                                                                                                                                                                                                                                                                                                                                                                                                                                                                                                                                                                                                                                                                                                                                                                                                                                                                                                                                                                                                                     | 20                      | 10336                                                        | 1841                                                             | 8051                                        | 303                                                            | 60                  | 39                      | 54                      |                      |
| Gauteng                                                                                                                                                                                                                                                                                                                                                                                                                                                                                                                                                                                                                                                                                                                                                                                                                                                                                                                                                                                                                                                                                                                                                                                                                                                                                                                                                                                                                                                                                                                                                                                                                                                                                                                                                                                                                                                                                                                                                                                                                                                                                                                        | 94                      | 67840                                                        | 12267                                                            | 51757                                       | 3255                                                           | 992                 | 529                     | 223                     |                      |
| KwaZulu-Natal                                                                                                                                                                                                                                                                                                                                                                                                                                                                                                                                                                                                                                                                                                                                                                                                                                                                                                                                                                                                                                                                                                                                                                                                                                                                                                                                                                                                                                                                                                                                                                                                                                                                                                                                                                                                                                                                                                                                                                                                                                                                                                                  | 46                      | 31781                                                        | 5761                                                             | 24591                                       | 1065                                                           | 246                 | 84                      | 164                     |                      |
| Limpopo                                                                                                                                                                                                                                                                                                                                                                                                                                                                                                                                                                                                                                                                                                                                                                                                                                                                                                                                                                                                                                                                                                                                                                                                                                                                                                                                                                                                                                                                                                                                                                                                                                                                                                                                                                                                                                                                                                                                                                                                                                                                                                                        | 7                       | 6986                                                         | 1483                                                             | 5137                                        | 237                                                            | 39                  | 22                      | 5                       |                      |
| Mpumalanga<br>North West                                                                                                                                                                                                                                                                                                                                                                                                                                                                                                                                                                                                                                                                                                                                                                                                                                                                                                                                                                                                                                                                                                                                                                                                                                                                                                                                                                                                                                                                                                                                                                                                                                                                                                                                                                                                                                                                                                                                                                                                                                                                                                       | 9                       | 8250<br>9817                                                 | 1315<br>1364                                                     | 6503<br>7703                                | 363<br>350                                                     | 109<br>77           | 38<br>38                | 42<br>80                |                      |
| Northern Cape                                                                                                                                                                                                                                                                                                                                                                                                                                                                                                                                                                                                                                                                                                                                                                                                                                                                                                                                                                                                                                                                                                                                                                                                                                                                                                                                                                                                                                                                                                                                                                                                                                                                                                                                                                                                                                                                                                                                                                                                                                                                                                                  | 8                       | 4076                                                         | 675                                                              | 3102                                        | 106                                                            | 25                  | 19                      | 23                      |                      |
| Western Cape                                                                                                                                                                                                                                                                                                                                                                                                                                                                                                                                                                                                                                                                                                                                                                                                                                                                                                                                                                                                                                                                                                                                                                                                                                                                                                                                                                                                                                                                                                                                                                                                                                                                                                                                                                                                                                                                                                                                                                                                                                                                                                                   | 42                      | 28131                                                        | 4649                                                             | 21709                                       | 1629                                                           | 380                 | 202                     | 104                     |                      |
| Total                                                                                                                                                                                                                                                                                                                                                                                                                                                                                                                                                                                                                                                                                                                                                                                                                                                                                                                                                                                                                                                                                                                                                                                                                                                                                                                                                                                                                                                                                                                                                                                                                                                                                                                                                                                                                                                                                                                                                                                                                                                                                                                          | 257                     | 178717                                                       | 32088                                                            | 136956                                      | 7611                                                           | 2030                | 998                     | 714                     |                      |
| ry of reported COVID-1                                                                                                                                                                                                                                                                                                                                                                                                                                                                                                                                                                                                                                                                                                                                                                                                                                                                                                                                                                                                                                                                                                                                                                                                                                                                                                                                                                                                                                                                                                                                                                                                                                                                                                                                                                                                                                                                                                                                                                                                                                                                                                         | 19 admissions by        | hospital group                                               |                                                                  |                                             |                                                                |                     |                         |                         |                      |
| Hospital_Group                                                                                                                                                                                                                                                                                                                                                                                                                                                                                                                                                                                                                                                                                                                                                                                                                                                                                                                                                                                                                                                                                                                                                                                                                                                                                                                                                                                                                                                                                                                                                                                                                                                                                                                                                                                                                                                                                                                                                                                                                                                                                                                 | Facilities<br>Reporting | Admissions<br>to Date                                        | Died to<br>Date                                                  | Discharged<br>to date                       | Currently<br>Admitted                                          | Currently<br>in ICU | Currently<br>Ventilated | Currently<br>Oxygenated | Admissio<br>Previous |
| NHN                                                                                                                                                                                                                                                                                                                                                                                                                                                                                                                                                                                                                                                                                                                                                                                                                                                                                                                                                                                                                                                                                                                                                                                                                                                                                                                                                                                                                                                                                                                                                                                                                                                                                                                                                                                                                                                                                                                                                                                                                                                                                                                            | 69                      | 19633                                                        | 3056                                                             | 14818                                       | 676                                                            | 108                 | 80                      | 422                     |                      |
| Netcare                                                                                                                                                                                                                                                                                                                                                                                                                                                                                                                                                                                                                                                                                                                                                                                                                                                                                                                                                                                                                                                                                                                                                                                                                                                                                                                                                                                                                                                                                                                                                                                                                                                                                                                                                                                                                                                                                                                                                                                                                                                                                                                        | 59                      | 51658                                                        | 11008                                                            | 37853                                       | 2403                                                           | 721                 | 303                     | 13                      |                      |
| Mediclinic                                                                                                                                                                                                                                                                                                                                                                                                                                                                                                                                                                                                                                                                                                                                                                                                                                                                                                                                                                                                                                                                                                                                                                                                                                                                                                                                                                                                                                                                                                                                                                                                                                                                                                                                                                                                                                                                                                                                                                                                                                                                                                                     | 52                      | 48297                                                        | 8469                                                             | 37856                                       | 1812                                                           | 447                 | 330                     | 81                      |                      |
| Life Healthcare                                                                                                                                                                                                                                                                                                                                                                                                                                                                                                                                                                                                                                                                                                                                                                                                                                                                                                                                                                                                                                                                                                                                                                                                                                                                                                                                                                                                                                                                                                                                                                                                                                                                                                                                                                                                                                                                                                                                                                                                                                                                                                                | 50                      | 40303                                                        | 6936                                                             | 31835                                       | 1478                                                           | 550                 | 141                     | 103                     |                      |
| Lenmed                                                                                                                                                                                                                                                                                                                                                                                                                                                                                                                                                                                                                                                                                                                                                                                                                                                                                                                                                                                                                                                                                                                                                                                                                                                                                                                                                                                                                                                                                                                                                                                                                                                                                                                                                                                                                                                                                                                                                                                                                                                                                                                         | 10                      | 9047                                                         | 1162                                                             | 7230                                        | 388                                                            | 66                  | 81                      | 31                      |                      |
| Clinix                                                                                                                                                                                                                                                                                                                                                                                                                                                                                                                                                                                                                                                                                                                                                                                                                                                                                                                                                                                                                                                                                                                                                                                                                                                                                                                                                                                                                                                                                                                                                                                                                                                                                                                                                                                                                                                                                                                                                                                                                                                                                                                         | 6                       | 1485                                                         | 177                                                              | 1114                                        | 158                                                            | 37                  | 26                      | 10                      |                      |
| JMH                                                                                                                                                                                                                                                                                                                                                                                                                                                                                                                                                                                                                                                                                                                                                                                                                                                                                                                                                                                                                                                                                                                                                                                                                                                                                                                                                                                                                                                                                                                                                                                                                                                                                                                                                                                                                                                                                                                                                                                                                                                                                                                            | 5                       | 1851                                                         | 324                                                              | 1466                                        | 32                                                             | 101                 | 0<br>37                 | 8                       |                      |
| Melomed<br>Independent                                                                                                                                                                                                                                                                                                                                                                                                                                                                                                                                                                                                                                                                                                                                                                                                                                                                                                                                                                                                                                                                                                                                                                                                                                                                                                                                                                                                                                                                                                                                                                                                                                                                                                                                                                                                                                                                                                                                                                                                                                                                                                         | 1                       | 6283<br>160                                                  | 955<br>1                                                         | 4664<br>120                                 | 636<br>28                                                      | 101<br>0            | 0                       | 45<br>1                 |                      |
|                                                                                                                                                                                                                                                                                                                                                                                                                                                                                                                                                                                                                                                                                                                                                                                                                                                                                                                                                                                                                                                                                                                                                                                                                                                                                                                                                                                                                                                                                                                                                                                                                                                                                                                                                                                                                                                                                                                                                                                                                                                                                                                                |                         |                                                              |                                                                  |                                             |                                                                |                     |                         |                         |                      |
| Total  admissions by province  e Eastern Cape F                                                                                                                                                                                                                                                                                                                                                                                                                                                                                                                                                                                                                                                                                                                                                                                                                                                                                                                                                                                                                                                                                                                                                                                                                                                                                                                                                                                                                                                                                                                                                                                                                                                                                                                                                                                                                                                                                                                                                                                                                                                                                | <b>257</b> Free State   | 178717                                                       | 32088                                                            | 136956                                      | 7611                                                           | 2030                | 998<br>ern Cape • West  | 714<br>ern Cape         |                      |
| Total admissions by province se Eastern Cape F                                                                                                                                                                                                                                                                                                                                                                                                                                                                                                                                                                                                                                                                                                                                                                                                                                                                                                                                                                                                                                                                                                                                                                                                                                                                                                                                                                                                                                                                                                                                                                                                                                                                                                                                                                                                                                                                                                                                                                                                                                                                                 | Free State              | 178717 eng • KwaZulu                                         | 32088  I-Natal ● Lin                                             | 136956                                      | 7611  alanga ● North                                           | 2030 West North     | ern Cape • West         |                         | 202 202 20           |
| admissions by province  The Eastern Cape of Ea | Free State              | 178717  eng • KwaZulu  2222222222                            | 32088  I-Natal ● Lim  OF 200 201 201 201 201 201 201 201 201 201 | 136956  Apopo Mpum  202 202 202 203 203  Ep | 7611  alanga ● North  1.22.22.22.22.22.22.22.22.22.22.22.22.22 | 2030 West North     | ern Cape • West         | ern Cape                |                      |
| Total  admissions by province  admissions by province  admissions by hospital gradients  Clinix Independe                                                                                                                                                                                                                                                                                                                                                                                                                                                                                                                                                                                                                                                                                                                                                                                                                                                                                                                                                                                                                                                                                                                                                                                                                                                                                                                                                                                                                                                                                                                                                                                                                                                                                                                                                                                                                                                                                                                                                                                                                      | Free State Gaut         | 178717  eng •KwaZulu  2.22.22.22.202.202.202.202.202.202.202 | 32088  I-Natal ● Lim  OF 200 201 201 201 201 201 201 201 201 201 | 136956  Apopo Mpum  202 202 202 203 203  Ep | 7611  alanga North  North  Netcare                             | 2030 West North     | ern Cape • West         | ern Cape                |                      |