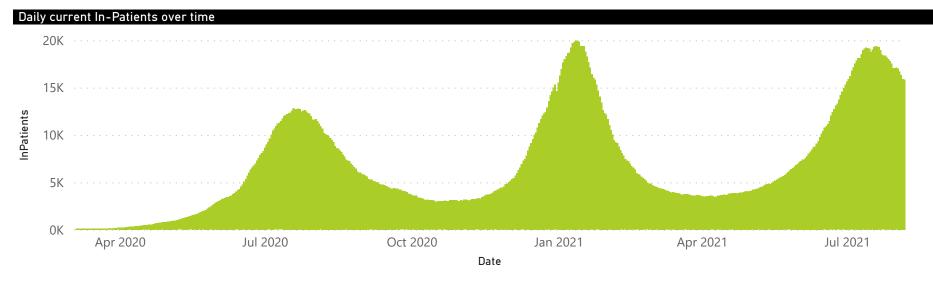

| nary of reported COVID-1 | 9 admissions by         | province, by sect     | or              |                       |                       |                     |                         |                         |                               |
|--------------------------|-------------------------|-----------------------|-----------------|-----------------------|-----------------------|---------------------|-------------------------|-------------------------|-------------------------------|
| Province                 | Facilities<br>Reporting | Admissions<br>to Date | Died to<br>Date | Discharged<br>to date | Currently<br>Admitted | Currently<br>in ICU | Currently<br>Ventilated | Currently<br>Oxygenated | Admissions in<br>Previous Day |
| Eastern Cape             | 104                     | 35839                 | 10504           | 22856                 | 805                   | 104                 | 123                     | 225                     | 33                            |
| Private                  | 18                      | 11500                 | 2733            | 8403                  | 303                   | 102                 | 27                      | 19                      | 17                            |
| Public                   | 86                      | 24339                 | 7771            | 14453                 | 502                   | 2                   | 96                      | 206                     | 16                            |
| Free State               | 55                      | 21975                 | 4626            | 15223                 | 566                   | 70                  | 55                      | 212                     | 33                            |
| Private                  | 20                      | 10336                 | 1841            | 8051                  | 303                   | 60                  | 39                      | 54                      | 17                            |
| Public                   | 35                      | 11639                 | 2785            | 7172                  | 263                   | 10                  | 16                      | 158                     | 16                            |
| Gauteng                  | 134                     | 116202                | 24707           | 82859                 | 6054                  | 1100                | 628                     | 1128                    | 183                           |
| Private                  | 94                      | 67840                 | 12267           | 51757                 | 3255                  | 992                 | 529                     | 223                     | 129                           |
| Public                   | 40                      | 48362                 | 12440           | 31102                 | 2799                  | 108                 | 99                      | 905                     | 54                            |
| KwaZulu-Natal            | 116                     | 57921                 | 12702           | 40648                 | 1951                  | 271                 | 92                      | 444                     | 114                           |
| Private                  | 46                      | 31781                 | 5761            | 24591                 | 1065                  | 246                 | 84                      | 164                     | 53                            |
| Public                   | 70                      | 26140                 | 6941            | 16057                 | 886                   | 25                  | 8                       | 280                     | 61                            |
| Limpopo                  | 48                      | 15250                 | 4220            | 10038                 | 502                   | 48                  | 40                      | 161                     | 29                            |
| Private                  | 7                       | 6986                  | 1483            | 5137                  | 237                   | 39                  | 22                      | 5                       | 15                            |
| Public                   | 41                      | 8264                  | 2737            | 4901                  | 265                   | 9                   | 18                      | 156                     | 14                            |
| Mpumalanga               | 40                      | 15473                 | 3709            | 10771                 | 605                   | 121                 | 57                      | 174                     | 28                            |
| Private                  | 9                       | 8250                  | 1315            | 6503                  | 363                   | 109                 | 38                      | 42                      | 16                            |
| Public                   | 31                      | 7223                  | 2394            | 4268                  | 242                   | 12                  | 19                      | 132                     | 12                            |
| North West               | 31                      | 24280                 | 3660            | 17893                 | 839                   | 107                 | 53                      | 267                     | 60                            |
| Private                  | 13                      | 9817                  | 1364            | 7703                  | 350                   | 77                  | 38                      | 80                      | 20                            |
| Public                   | 18                      | 14463                 | 2296            | 10190                 | 489                   | 30                  | 15                      | 187                     | 40                            |
| <b>Northern Cape</b>     | 39                      | 8171                  | 1715            | 5791                  | 202                   | 30                  | 27                      | 89                      | 17                            |
| Private                  | 8                       | 4076                  | 675             | 3102                  | 106                   | 25                  | 19                      | 23                      | 7                             |
| Public                   | 31                      | 4095                  | 1040            | 2689                  | 96                    | 5                   | 8                       | 66                      | 10                            |
| <b>Western Cape</b>      | 101                     | 79688                 | 13614           | 62090                 | 3785                  | 494                 | 202                     | 104                     | 69                            |
| Private                  | 42                      | 28131                 | 4649            | 21709                 | 1629                  | 380                 | 202                     | 104                     | 69                            |
| Public                   | 59                      | 51557                 | 8965            | 40381                 | 2156                  | 114                 |                         |                         | 0                             |
| Total                    | 668                     | 374799                | 79457           | 268169                | 15309                 | 2345                | 1277                    | 2804                    | 566                           |

The data below refer to admitted patients who test positive for SARS-CoV-2 on PCR or antigen tests.

| Summary of reported COVID-19 | admissions by           | province, by se       | ctor            |                       |                       |                     |                         |                         |                               |
|------------------------------|-------------------------|-----------------------|-----------------|-----------------------|-----------------------|---------------------|-------------------------|-------------------------|-------------------------------|
| Sector                       | Facilities<br>Reporting | Admissions<br>to Date | Died to<br>Date | Discharged<br>to date | Currently<br>Admitted | Currently<br>in ICU | Currently<br>Ventilated | Currently<br>Oxygenated | Admissions in<br>Previous Day |
| Private                      | 257                     | 178717                | 32088           | 136956                | 7611                  | 2030                | 998                     | 714                     | 343                           |
| Public                       | 411                     | 196082                | 47369           | 131213                | 7698                  | 315                 | 279                     | 2090                    | 223                           |
| Total                        | 668                     | 374799                | 79457           | 268169                | 15309                 | 2345                | 1277                    | 2804                    | 566                           |