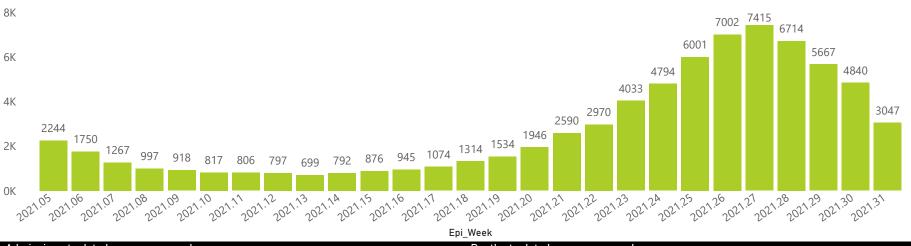

#### Hospital admissions of COVID-19 cases, by health sector, by epidemiological week

45723

10-79

23132

9090

80×

1844

Unknown