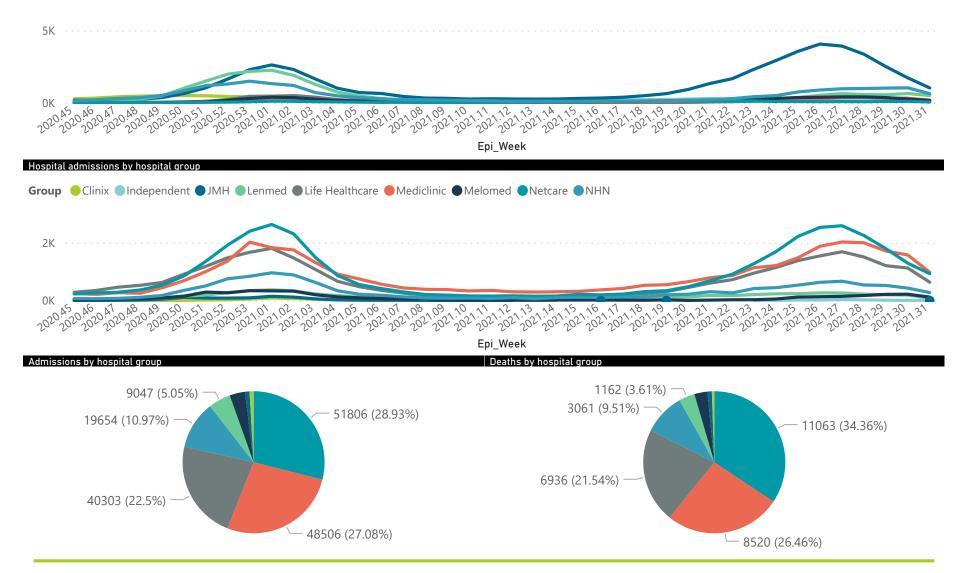

#### Summary of reported COVID-19 admissions by hospital group

| Hospital_Group  | Facilities<br>Reporting<br>▼ | Admissions<br>to Date | Died to<br>Date | Discharged<br>to date | Currently<br>Admitted | Currently<br>in ICU | Currently<br>Ventilated | Currently<br>Oxygenated | Admissions in<br>Previous Day |
|-----------------|------------------------------|-----------------------|-----------------|-----------------------|-----------------------|---------------------|-------------------------|-------------------------|-------------------------------|
| NHN             | 69                           | 19654                 | 3061            | 14841                 | 669                   | 107                 | 80                      | 415                     | 11                            |
| Netcare         | 59                           | 51806                 | 11063           | 38026                 | 2323                  | 703                 | 289                     | 14                      | 106                           |
| Mediclinic      | 52                           | 48506                 | 8520            | 38097                 | 1730                  | 441                 | 326                     | 903                     | 43                            |
| Life Healthcare | 50                           | 40303                 | 6936            | 31835                 | 1477                  | 550                 | 141                     | 103                     | 2                             |
| Lenmed          | 10                           | 9047                  | 1162            | 7230                  | 388                   | 66                  | 81                      | 32                      | 0                             |
| Clinix          | 6                            | 1485                  | 177             | 1114                  | 158                   | 37                  | 26                      | 10                      | 0                             |
| JMH             | 5                            | 1852                  | 324             | 1467                  | 32                    | 0                   | 0                       | 8                       | 1                             |
| Melomed         | 5                            | 6283                  | 955             | 4664                  | 636                   | 101                 | 37                      | 45                      | 0                             |
| Independent     | 1                            | 160                   | 1               | 122                   | 26                    | 0                   | 0                       | 1                       | 0                             |
| Total           | 257                          | 179096                | 32199           | 137396                | 7439                  | 2005                | 980                     | 1531                    | 163                           |

Hospital admissions by province

Province 🔶 Eastern Cape 🔵 Free State 🔵 Gauteng 🔍 KwaZulu-Natal 🔍 Limpopo 🔵 Mpumalanga 🜑 North West 🔵 Northern Cape 🔵 Western Cape