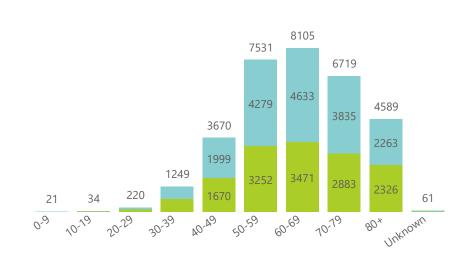

#### NICD National COVID-19 Hospital Surveillance

National

8334

10-79

9877

4140

5733

80×

Unknown

151

8496

8349

4262

4085

50-59

60-69

40-49

4068

1897

30-39

The number of reported admissions may change day-to-day as enrolled facilities back-capture historical data. The Western Cape government has been unable to provide daily data on patients who are on oxygen or ventilated. The data below refer to admitted patients who test positive for SARS-CoV-2 on PCR or antigen tests.

265

0.9

264

10-19

● Female ● Male ● Unknown .

20-29

30-39

8105

10-19

7997

0.9

24327

40-49

50-59

60-69

● Female ● Male ● Unknown .

20-29

1212

|               | Reporting | to Date | Date  | to date | Admitted | in ICU | Ventilated | Oxygenated | Prev |
|---------------|-----------|---------|-------|---------|----------|--------|------------|------------|------|
| Eastern Cape  | 104       | 35859   | 10519 | 22870   | 796      | 102    | 121        | 225        |      |
| Private       | 18        | 11509   | 2741  | 8408    | 299      | 100    | 25         | 20         |      |
| Public        | 86        | 24350   | 7778  | 14462   | 497      | 2      | 96         | 205        |      |
| Free State    | 55        | 21998   | 4633  | 15243   | 562      | 76     | 55         | 282        |      |
| Private       | 20        | 10357   | 1847  | 8063    | 306      | 66     | 40         | 124        |      |
| Public        | 35        | 11641   | 2786  | 7180    | 256      | 10     | 15         | 158        |      |
| Gauteng       | 134       | 116366  | 24781 | 83098   | 5903     | 1085   | 617        | 1309       |      |
| Private       | 94        | 67964   | 12314 | 51960   | 3129     | 979    | 519        | 421        |      |
| Public        | 40        | 48402   | 12467 | 31138   | 2774     | 106    | 98         | 888        |      |
| KwaZulu-Natal | 116       | 57983   | 12723 | 40685   | 1956     | 261    | 93         | 533        |      |
| Private       | 46        | 31830   | 5774  | 24623   | 1069     | 239    | 81         | 248        |      |
| Public        | 70        | 26153   | 6949  | 16062   | 887      | 22     | 12         | 285        |      |
| Limpopo       | 48        | 15288   | 4231  | 10070   | 497      | 51     | 41         | 220        |      |
| Private       | 7         | 7016    | 1488  | 5165    | 234      | 42     | 23         | 65         |      |
| Public        | 41        | 8272    | 2743  | 4905    | 263      | 9      | 18         | 155        |      |
| Mpumalanga    | 40        | 15502   | 3719  | 10808   | 587      | 119    | 56         | 236        |      |
| Private       | 9         | 8276    | 1323  | 6531    | 353      | 107    | 37         | 109        |      |
| Public        | 31        | 7226    | 2396  | 4277    | 234      | 12     | 19         | 127        |      |
| North West    | 31        | 24333   | 3677  | 17933   | 831      | 100    | 49         | 301        |      |
| Private       | 13        | 9830    | 1370  | 7734    | 325      | 71     | 35         | 109        |      |
| Public        | 18        | 14503   | 2307  | 10199   | 506      | 29     | 14         | 192        |      |
| Northern Cape | 39        | 8175    | 1717  | 5802    | 193      | 28     | 26         | 110        |      |
| Private       | 8         | 4082    | 677   | 3106    | 106      | 23     | 18         | 53         |      |
| Public        | 31        | 4093    | 1040  | 2696    | 87       | 5      | 8          | 57         |      |
| Western Cape  | 101       | 80325   | 13753 | 62765   | 3611     | 487    | 202        | 382        |      |
| Private       | 42        | 28232   | 4665  | 21806   | 1618     | 378    | 202        | 382        |      |
| Public        | 59        | 52093   | 9088  | 40959   | 1993     | 109    |            |            |      |
| Total         | 668       | 375829  | 79753 | 269274  | 14936    | 2309   | 1260       | 3598       |      |