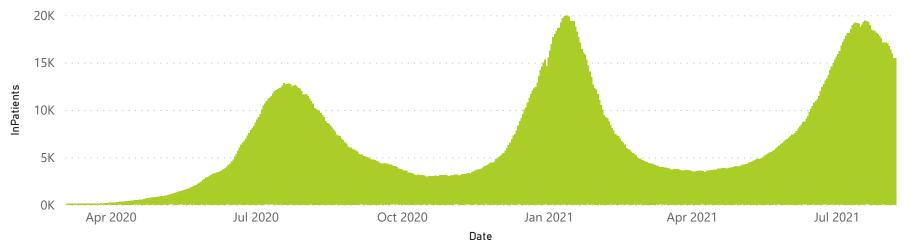

#### Hospital admissions of COVID-19 cases, by health sector, by epidemiological week

45723

10-79

23132

9090

80×

1844

Unknown