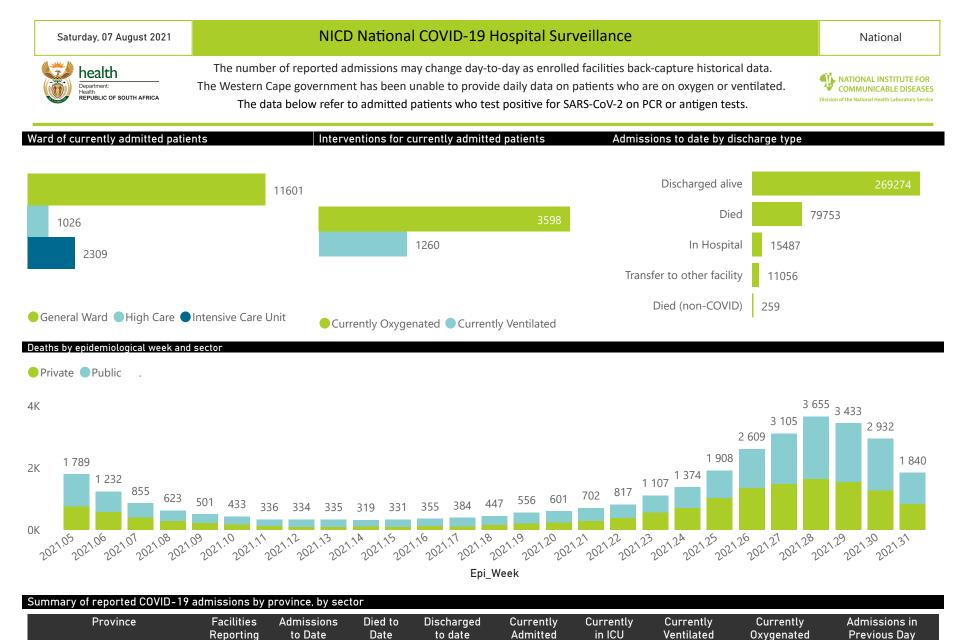

#### Saturday, 07 August 2021

#### NICD National COVID-19 Hospital Surveillance

National

8334

10-79

9877

4140

5733

80×

40-49

4068

1897

30-39

The number of reported admissions may change day-to-day as enrolled facilities back-capture historical data. The Western Cape government has been unable to provide daily data on patients who are on oxygen or ventilated. The data below refer to admitted patients who test positive for SARS-CoV-2 on PCR or antigen tests.

20-29

1212

|               | Reporting | to Date | Date  | to date | Admitted | in ICU | Ventilated | Oxygenated | Prev |
|---------------|-----------|---------|-------|---------|----------|--------|------------|------------|------|
| Eastern Cape  | 104       | 35859   | 10519 | 22870   | 796      | 102    | 121        | 225        |      |
| Private       | 18        | 11509   | 2741  | 8408    | 299      | 100    | 25         | 20         |      |
| Public        | 86        | 24350   | 7778  | 14462   | 497      | 2      | 96         | 205        |      |
| Free State    | 55        | 21998   | 4633  | 15243   | 562      | 76     | 55         | 282        |      |
| Private       | 20        | 10357   | 1847  | 8063    | 306      | 66     | 40         | 124        |      |
| Public        | 35        | 11641   | 2786  | 7180    | 256      | 10     | 15         | 158        |      |
| Gauteng       | 134       | 116366  | 24781 | 83098   | 5903     | 1085   | 617        | 1309       |      |
| Private       | 94        | 67964   | 12314 | 51960   | 3129     | 979    | 519        | 421        |      |
| Public        | 40        | 48402   | 12467 | 31138   | 2774     | 106    | 98         | 888        |      |
| KwaZulu-Natal | 116       | 57983   | 12723 | 40685   | 1956     | 261    | 93         | 533        |      |
| Private       | 46        | 31830   | 5774  | 24623   | 1069     | 239    | 81         | 248        |      |
| Public        | 70        | 26153   | 6949  | 16062   | 887      | 22     | 12         | 285        |      |
| Limpopo       | 48        | 15288   | 4231  | 10070   | 497      | 51     | 41         | 220        |      |
| Private       | 7         | 7016    | 1488  | 5165    | 234      | 42     | 23         | 65         |      |
| Public        | 41        | 8272    | 2743  | 4905    | 263      | 9      | 18         | 155        |      |
| Mpumalanga    | 40        | 15502   | 3719  | 10808   | 587      | 119    | 56         | 236        |      |
| Private       | 9         | 8276    | 1323  | 6531    | 353      | 107    | 37         | 109        |      |
| Public        | 31        | 7226    | 2396  | 4277    | 234      | 12     | 19         | 127        |      |
| North West    | 31        | 24333   | 3677  | 17933   | 831      | 100    | 49         | 301        |      |
| Private       | 13        | 9830    | 1370  | 7734    | 325      | 71     | 35         | 109        |      |
| Public        | 18        | 14503   | 2307  | 10199   | 506      | 29     | 14         | 192        |      |
| Northern Cape | 39        | 8175    | 1717  | 5802    | 193      | 28     | 26         | 110        |      |
| Private       | 8         | 4082    | 677   | 3106    | 106      | 23     | 18         | 53         |      |
| Public        | 31        | 4093    | 1040  | 2696    | 87       | 5      | 8          | 57         |      |
| Western Cape  | 101       | 80325   | 13753 | 62765   | 3611     | 487    | 202        | 382        |      |
| Private       | 42        | 28232   | 4665  | 21806   | 1618     | 378    | 202        | 382        |      |
| Public        | 59        | 52093   | 9088  | 40959   | 1993     | 109    |            |            |      |
| Total         | 668       | 375829  | 79753 | 269274  | 14936    | 2309   | 1260       | 3598       |      |

NATIONAL INSTITUTE FOR COMMUNICABLE DISEASES

| Summary of reported COVID-19 admissions by province, by sector |                         |                       |                 |                       |                       |                     |                         |                         |                               |  |  |
|----------------------------------------------------------------|-------------------------|-----------------------|-----------------|-----------------------|-----------------------|---------------------|-------------------------|-------------------------|-------------------------------|--|--|
| Sector                                                         | Facilities<br>Reporting | Admissions<br>to Date | Died to<br>Date | Discharged<br>to date | Currently<br>Admitted | Currently<br>in ICU | Currently<br>Ventilated | Currently<br>Oxygenated | Admissions in<br>Previous Day |  |  |
| Private                                                        | 257                     | 179096                | 32199           | 137396                | 7439                  | 2005                | 980                     | 1531                    | 163                           |  |  |
| Public                                                         | 411                     | 196733                | 47554           | 131878                | 7497                  | 304                 | 280                     | 2067                    | 208                           |  |  |
| Total                                                          | 668                     | 375829                | 79753           | 269274                | 14936                 | 2309                | 1260                    | 3598                    | 371                           |  |  |