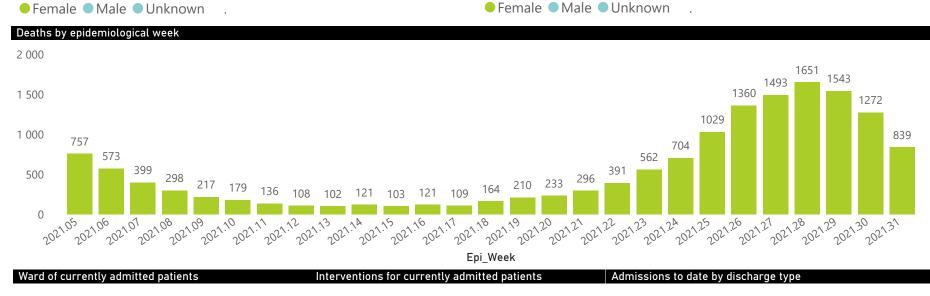

#### Hospital admissions of COVID-19 cases, by health sector, by epidemiological week

45723

10-79

23132

9090

80×

1844

Unknown