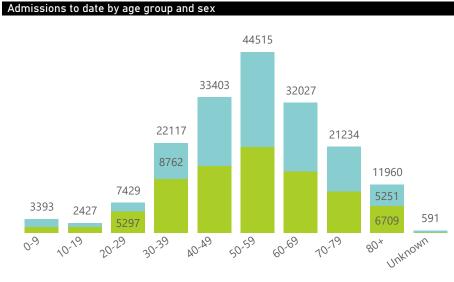

265

0.9

264

10-19

● Female ● Male ● Unknown .

20-29

30-39

8105

10-19

7997

0.9

24327

40-49

50-59

60-69

● Female ● Male ● Unknown .

20-29

1212

|               | Reporting | to Date | Date  | to date | Admitted | in ICU | Ventilated | Oxygenated | Prev |
|---------------|-----------|---------|-------|---------|----------|--------|------------|------------|------|
| Eastern Cape  | 104       | 35859   | 10519 | 22870   | 796      | 102    | 121        | 225        |      |
| Private       | 18        | 11509   | 2741  | 8408    | 299      | 100    | 25         | 20         |      |
| Public        | 86        | 24350   | 7778  | 14462   | 497      | 2      | 96         | 205        |      |
| Free State    | 55        | 21998   | 4633  | 15243   | 562      | 76     | 55         | 282        |      |
| Private       | 20        | 10357   | 1847  | 8063    | 306      | 66     | 40         | 124        |      |
| Public        | 35        | 11641   | 2786  | 7180    | 256      | 10     | 15         | 158        |      |
| Gauteng       | 134       | 116366  | 24781 | 83098   | 5903     | 1085   | 617        | 1309       |      |
| Private       | 94        | 67964   | 12314 | 51960   | 3129     | 979    | 519        | 421        |      |
| Public        | 40        | 48402   | 12467 | 31138   | 2774     | 106    | 98         | 888        |      |
| KwaZulu-Natal | 116       | 57983   | 12723 | 40685   | 1956     | 261    | 93         | 533        |      |
| Private       | 46        | 31830   | 5774  | 24623   | 1069     | 239    | 81         | 248        |      |
| Public        | 70        | 26153   | 6949  | 16062   | 887      | 22     | 12         | 285        |      |
| Limpopo       | 48        | 15288   | 4231  | 10070   | 497      | 51     | 41         | 220        |      |
| Private       | 7         | 7016    | 1488  | 5165    | 234      | 42     | 23         | 65         |      |
| Public        | 41        | 8272    | 2743  | 4905    | 263      | 9      | 18         | 155        |      |
| Mpumalanga    | 40        | 15502   | 3719  | 10808   | 587      | 119    | 56         | 236        |      |
| Private       | 9         | 8276    | 1323  | 6531    | 353      | 107    | 37         | 109        |      |
| Public        | 31        | 7226    | 2396  | 4277    | 234      | 12     | 19         | 127        |      |
| North West    | 31        | 24333   | 3677  | 17933   | 831      | 100    | 49         | 301        |      |
| Private       | 13        | 9830    | 1370  | 7734    | 325      | 71     | 35         | 109        |      |
| Public        | 18        | 14503   | 2307  | 10199   | 506      | 29     | 14         | 192        |      |
| Northern Cape | 39        | 8175    | 1717  | 5802    | 193      | 28     | 26         | 110        |      |
| Private       | 8         | 4082    | 677   | 3106    | 106      | 23     | 18         | 53         |      |
| Public        | 31        | 4093    | 1040  | 2696    | 87       | 5      | 8          | 57         |      |
| Western Cape  | 101       | 80325   | 13753 | 62765   | 3611     | 487    | 202        | 382        |      |
| Private       | 42        | 28232   | 4665  | 21806   | 1618     | 378    | 202        | 382        |      |
| Public        | 59        | 52093   | 9088  | 40959   | 1993     | 109    |            |            |      |
| Total         | 668       | 375829  | 79753 | 269274  | 14936    | 2309   | 1260       | 3598       |      |