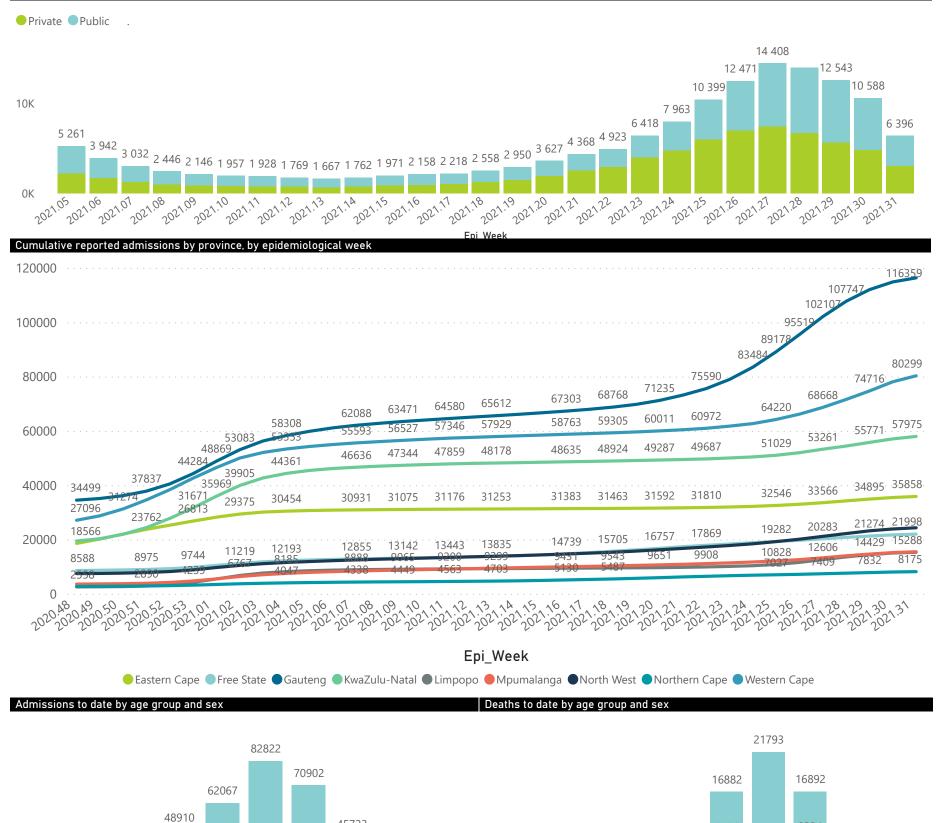

#### Hospital admissions of COVID-19 cases, by health sector, by epidemiological week

45723

10-79

23132

9090

80×

1844

Unknown

265

0.9

264

10-19

● Female ● Male ● Unknown .

20-29

30-39

8105

10-19

7997

0.9

24327

40-49

50-59

60-69

● Female ● Male ● Unknown .

20-29

1212

|               | Reporting | to Date | Date  | to date | Admitted | in ICU | Ventilated | Oxygenated | Prev |
|---------------|-----------|---------|-------|---------|----------|--------|------------|------------|------|
| Eastern Cape  | 104       | 35859   | 10519 | 22870   | 796      | 102    | 121        | 225        |      |
| Private       | 18        | 11509   | 2741  | 8408    | 299      | 100    | 25         | 20         |      |
| Public        | 86        | 24350   | 7778  | 14462   | 497      | 2      | 96         | 205        |      |
| Free State    | 55        | 21998   | 4633  | 15243   | 562      | 76     | 55         | 282        |      |
| Private       | 20        | 10357   | 1847  | 8063    | 306      | 66     | 40         | 124        |      |
| Public        | 35        | 11641   | 2786  | 7180    | 256      | 10     | 15         | 158        |      |
| Gauteng       | 134       | 116366  | 24781 | 83098   | 5903     | 1085   | 617        | 1309       |      |
| Private       | 94        | 67964   | 12314 | 51960   | 3129     | 979    | 519        | 421        |      |
| Public        | 40        | 48402   | 12467 | 31138   | 2774     | 106    | 98         | 888        |      |
| KwaZulu-Natal | 116       | 57983   | 12723 | 40685   | 1956     | 261    | 93         | 533        |      |
| Private       | 46        | 31830   | 5774  | 24623   | 1069     | 239    | 81         | 248        |      |
| Public        | 70        | 26153   | 6949  | 16062   | 887      | 22     | 12         | 285        |      |
| Limpopo       | 48        | 15288   | 4231  | 10070   | 497      | 51     | 41         | 220        |      |
| Private       | 7         | 7016    | 1488  | 5165    | 234      | 42     | 23         | 65         |      |
| Public        | 41        | 8272    | 2743  | 4905    | 263      | 9      | 18         | 155        |      |
| Mpumalanga    | 40        | 15502   | 3719  | 10808   | 587      | 119    | 56         | 236        |      |
| Private       | 9         | 8276    | 1323  | 6531    | 353      | 107    | 37         | 109        |      |
| Public        | 31        | 7226    | 2396  | 4277    | 234      | 12     | 19         | 127        |      |
| North West    | 31        | 24333   | 3677  | 17933   | 831      | 100    | 49         | 301        |      |
| Private       | 13        | 9830    | 1370  | 7734    | 325      | 71     | 35         | 109        |      |
| Public        | 18        | 14503   | 2307  | 10199   | 506      | 29     | 14         | 192        |      |
| Northern Cape | 39        | 8175    | 1717  | 5802    | 193      | 28     | 26         | 110        |      |
| Private       | 8         | 4082    | 677   | 3106    | 106      | 23     | 18         | 53         |      |
| Public        | 31        | 4093    | 1040  | 2696    | 87       | 5      | 8          | 57         |      |
| Western Cape  | 101       | 80325   | 13753 | 62765   | 3611     | 487    | 202        | 382        |      |
| Private       | 42        | 28232   | 4665  | 21806   | 1618     | 378    | 202        | 382        |      |
| Public        | 59        | 52093   | 9088  | 40959   | 1993     | 109    |            |            |      |
| Total         | 668       | 375829  | 79753 | 269274  | 14936    | 2309   | 1260       | 3598       |      |