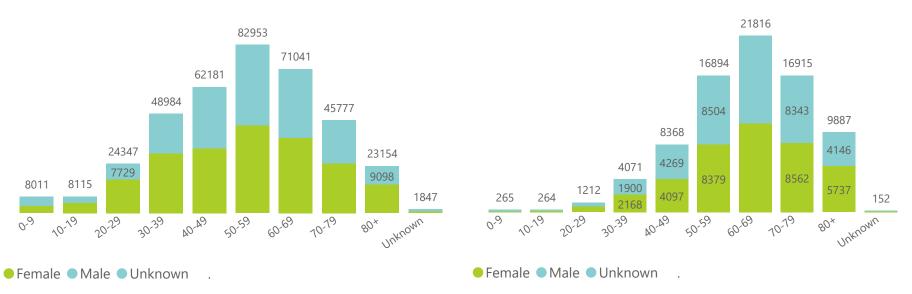

The data below refer to admitted patients who test positive for SARS-CoV-2 on PCR or antigen tests.

Private

664

2058

■ General Ward ■ High Care ■ Intensive Care Unit

The number of reported admissions may change day-to-day as enrolled facilities back-capture historical data. The data below refer to admitted patients who test positive for SARS-CoV-2 on PCR or antigen tests.

1018

Currently OxygenatedCurrently Ventilated

In Hospital

Transfer to other facility

Died (non-COVID)

7981

1584

Private