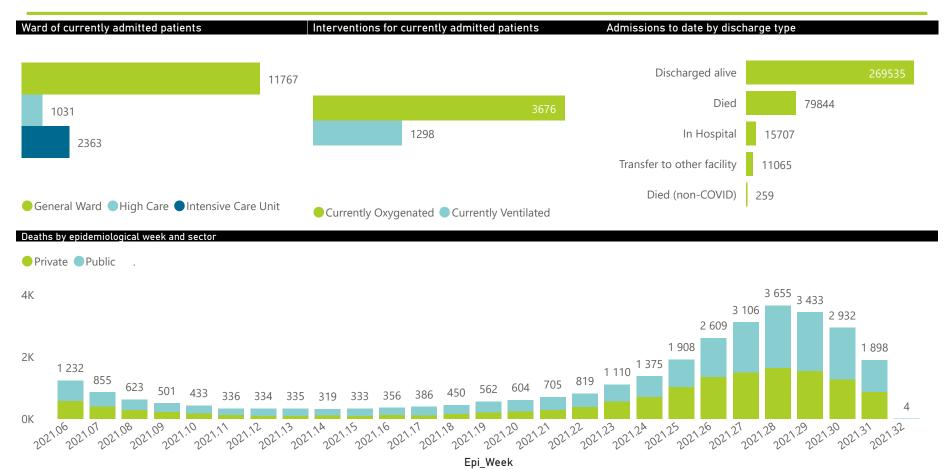

National

The number of reported admissions may change day-to-day as enrolled facilities back-capture historical data.

The Western Cape government has been unable to provide daily data on patients who are on oxygen or ventilated.

The data below refer to admitted patients who test positive for SARS-CoV-2 on PCR or antigen tests.

National

The number of reported admissions may change day-to-day as enrolled facilities back-capture historical data. The Western Cape government has been unable to provide daily data on patients who are on oxygen or ventilated.

The data below refer to admitted patients who test positive for SARS-CoV-2 on PCR or antigen tests.

| ary of reported COVID-1 | 9 admissions by         | province, by sect     | or              |                       |                       |                     |                         |                         |                               |
|-------------------------|-------------------------|-----------------------|-----------------|-----------------------|-----------------------|---------------------|-------------------------|-------------------------|-------------------------------|
| Province                | Facilities<br>Reporting | Admissions<br>to Date | Died to<br>Date | Discharged<br>to date | Currently<br>Admitted | Currently<br>in ICU | Currently<br>Ventilated | Currently<br>Oxygenated | Admissions in<br>Previous Day |
| Eastern Cape            | 104                     | 35868                 | 10521           | 22877                 | 796                   | 103                 | 121                     | 226                     | 2                             |
| Private                 | 18                      | 11510                 | 2741            | 8408                  | 301                   | 101                 | 25                      | 21                      | 0                             |
| Public                  | 86                      | 24358                 | 7780            | 14469                 | 495                   | 2                   | 96                      | 205                     | 2                             |
| Free State              | 55                      | 22015                 | 4636            | 15254                 | 565                   | 73                  | 52                      | 288                     | 4                             |
| Private                 | 20                      | 10367                 | 1850            | 8070                  | 306                   | 63                  | 37                      | 126                     | 4                             |
| Public                  | 35                      | 11648                 | 2786            | 7184                  | 259                   | 10                  | 15                      | 162                     | 0                             |
| Gauteng                 | 134                     | 116560                | 24810           | 83177                 | 5984                  | 1111                | 635                     | 1383                    | 25                            |
| Private                 | 94                      | 68126                 | 12331           | 52031                 | 3200                  | 1005                | 537                     | 511                     | 16                            |
| Public                  | 40                      | 48434                 | 12479           | 31146                 | 2784                  | 106                 | 98                      | 872                     | 9                             |
| KwaZulu-Natal           | 116                     | 57992                 | 12729           | 40700                 | 1944                  | 262                 | 91                      | 523                     | 9                             |
| Private                 | 46                      | 31839                 | 5780            | 24638                 | 1057                  | 240                 | 79                      | 238                     | 9                             |
| Public                  | 70                      | 26153                 | 6949            | 16062                 | 887                   | 22                  | 12                      | 285                     | 0                             |
| Limpopo                 | 48                      | 15300                 | 4237            | 10086                 | 487                   | 49                  | 40                      | 210                     | 3                             |
| Private                 | 7                       | 7027                  | 1492            | 5181                  | 225                   | 40                  | 22                      | 56                      | 3                             |
| Public                  | 41                      | 8273                  | 2745            | 4905                  | 262                   | 9                   | 18                      | 154                     | 0                             |
| Mpumalanga              | 40                      | 15509                 | 3723            | 10822                 | 576                   | 118                 | 55                      | 227                     | 1                             |
| Private                 | 9                       | 8283                  | 1326            | 6545                  | 343                   | 106                 | 36                      | 101                     | 1                             |
| Public                  | 31                      | 7226                  | 2397            | 4277                  | 233                   | 12                  | 19                      | 126                     | 0                             |
| North West              | 31                      | 24478                 | 3704            | 17970                 | 911                   | 131                 | 79                      | 349                     | 20                            |
| Private                 | 13                      | 9954                  | 1394            | 7762                  | 397                   | 102                 | 65                      | 145                     | 8                             |
| Public                  | 18                      | 14524                 | 2310            | 10208                 | 514                   | 29                  | 14                      | 204                     | 12                            |
| Northern Cape           | 39                      | 8177                  | 1718            | 5805                  | 190                   | 30                  | 26                      | 106                     | 1                             |
| Private                 | 8                       | 4084                  | 678             | 3108                  | 105                   | 25                  | 18                      | 51                      | 1                             |
| Public                  | 31                      | 4093                  | 1040            | 2697                  | 85                    | 5                   | 8                       | 55                      | 0                             |
| Western Cape            | 101                     | 80511                 | 13766           | 62844                 | 3708                  | 486                 | 199                     | 364                     | 10                            |
| Private                 | 42                      | 28265                 | 4675            | 21852                 | 1597                  | 376                 | 199                     | 364                     | 10                            |
| Public                  | 59                      | 52246                 | 9091            | 40992                 | 2111                  | 110                 |                         |                         | 0                             |
| Total                   | 668                     | 376410                | 79844           | 269535                | 15161                 | 2363                | 1298                    | 3676                    | 75                            |

# NICD National COVID-19 Hospital Surveillance

National

The number of reported admissions may change day-to-day as enrolled facilities back-capture historical data.

The Western Cape government has been unable to provide daily data on patients who are on oxygen or ventilated.

The data below refer to admitted patients who test positive for SARS-CoV-2 on PCR or antigen tests.

Private

664

2058

■ General Ward ■ High Care ■ Intensive Care Unit

The number of reported admissions may change day-to-day as enrolled facilities back-capture historical data. The data below refer to admitted patients who test positive for SARS-CoV-2 on PCR or antigen tests.

1018

Currently OxygenatedCurrently Ventilated

In Hospital

Transfer to other facility

Died (non-COVID)

7981

1584

Private