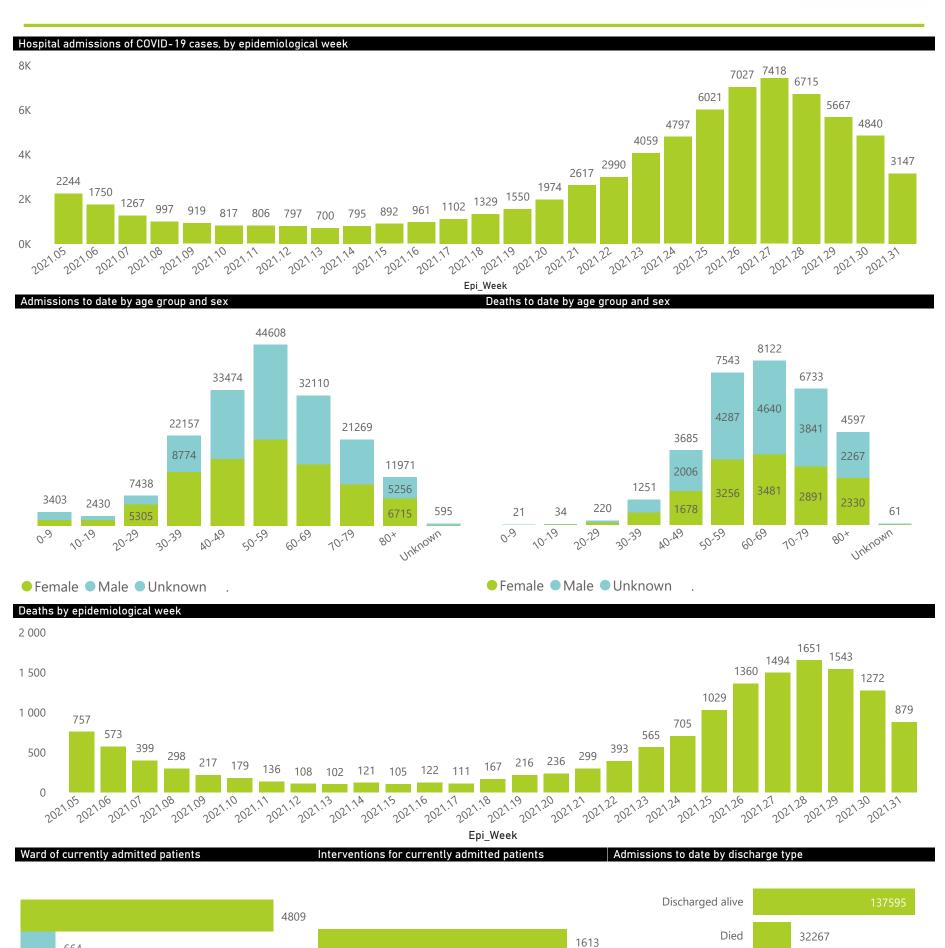

The data below refer to admitted patients who test positive for SARS-CoV-2 on PCR or antigen tests.

| ary of reported COVID-1 | 9 admissions by         | province, by sect     | or              |                       |                       |                     |                         |                         |                               |
|-------------------------|-------------------------|-----------------------|-----------------|-----------------------|-----------------------|---------------------|-------------------------|-------------------------|-------------------------------|
| Province                | Facilities<br>Reporting | Admissions<br>to Date | Died to<br>Date | Discharged<br>to date | Currently<br>Admitted | Currently<br>in ICU | Currently<br>Ventilated | Currently<br>Oxygenated | Admissions in<br>Previous Day |
| Eastern Cape            | 104                     | 35868                 | 10521           | 22877                 | 796                   | 103                 | 121                     | 226                     | 2                             |
| Private                 | 18                      | 11510                 | 2741            | 8408                  | 301                   | 101                 | 25                      | 21                      | 0                             |
| Public                  | 86                      | 24358                 | 7780            | 14469                 | 495                   | 2                   | 96                      | 205                     | 2                             |
| Free State              | 55                      | 22015                 | 4636            | 15254                 | 565                   | 73                  | 52                      | 288                     | 4                             |
| Private                 | 20                      | 10367                 | 1850            | 8070                  | 306                   | 63                  | 37                      | 126                     | 4                             |
| Public                  | 35                      | 11648                 | 2786            | 7184                  | 259                   | 10                  | 15                      | 162                     | 0                             |
| Gauteng                 | 134                     | 116560                | 24810           | 83177                 | 5984                  | 1111                | 635                     | 1383                    | 25                            |
| Private                 | 94                      | 68126                 | 12331           | 52031                 | 3200                  | 1005                | 537                     | 511                     | 16                            |
| Public                  | 40                      | 48434                 | 12479           | 31146                 | 2784                  | 106                 | 98                      | 872                     | 9                             |
| KwaZulu-Natal           | 116                     | 57992                 | 12729           | 40700                 | 1944                  | 262                 | 91                      | 523                     | 9                             |
| Private                 | 46                      | 31839                 | 5780            | 24638                 | 1057                  | 240                 | 79                      | 238                     | 9                             |
| Public                  | 70                      | 26153                 | 6949            | 16062                 | 887                   | 22                  | 12                      | 285                     | 0                             |
| Limpopo                 | 48                      | 15300                 | 4237            | 10086                 | 487                   | 49                  | 40                      | 210                     | 3                             |
| Private                 | 7                       | 7027                  | 1492            | 5181                  | 225                   | 40                  | 22                      | 56                      | 3                             |
| Public                  | 41                      | 8273                  | 2745            | 4905                  | 262                   | 9                   | 18                      | 154                     | 0                             |
| Mpumalanga              | 40                      | 15509                 | 3723            | 10822                 | 576                   | 118                 | 55                      | 227                     | 1                             |
| Private                 | 9                       | 8283                  | 1326            | 6545                  | 343                   | 106                 | 36                      | 101                     | 1                             |
| Public                  | 31                      | 7226                  | 2397            | 4277                  | 233                   | 12                  | 19                      | 126                     | 0                             |
| North West              | 31                      | 24478                 | 3704            | 17970                 | 911                   | 131                 | 79                      | 349                     | 20                            |
| Private                 | 13                      | 9954                  | 1394            | 7762                  | 397                   | 102                 | 65                      | 145                     | 8                             |
| Public                  | 18                      | 14524                 | 2310            | 10208                 | 514                   | 29                  | 14                      | 204                     | 12                            |
| Northern Cape           | 39                      | 8177                  | 1718            | 5805                  | 190                   | 30                  | 26                      | 106                     | 1                             |
| Private                 | 8                       | 4084                  | 678             | 3108                  | 105                   | 25                  | 18                      | 51                      | 1                             |
| Public                  | 31                      | 4093                  | 1040            | 2697                  | 85                    | 5                   | 8                       | 55                      | 0                             |
| Western Cape            | 101                     | 80511                 | 13766           | 62844                 | 3708                  | 486                 | 199                     | 364                     | 10                            |
| Private                 | 42                      | 28265                 | 4675            | 21852                 | 1597                  | 376                 | 199                     | 364                     | 10                            |
| Public                  | 59                      | 52246                 | 9091            | 40992                 | 2111                  | 110                 |                         |                         | 0                             |
| Total                   | 668                     | 376410                | 79844           | 269535                | 15161                 | 2363                | 1298                    | 3676                    | 75                            |

| ary of reported COVID-                        | 19 admissions by r      | province              |                                |                       |                               |                              |                         |                         |                         |
|-----------------------------------------------|-------------------------|-----------------------|--------------------------------|-----------------------|-------------------------------|------------------------------|-------------------------|-------------------------|-------------------------|
| Province                                      | Facilities<br>Reporting | Admissions<br>to Date | Died to<br>Date                | Discharged<br>to date | Currently<br>Admitted         | Currently<br>in ICU          | Currently<br>Ventilated | Currently<br>Oxygenated | Admission<br>Previous [ |
| Eastern Cape                                  | 18                      | 11510                 | 2741                           | 8408                  | 301                           | 101                          | 25                      | 21                      |                         |
| Free State                                    | 20                      | 10367                 | 1850                           | 8070                  | 306                           | 63                           | 37                      | 126                     |                         |
| Gauteng                                       | 94                      | 68126                 | 12331                          | 52031                 | 3200                          | 1005                         | 537                     | 511                     |                         |
| KwaZulu-Natal                                 | 46                      | 31839                 | 5780                           | 24638                 | 1057                          | 240                          | 79                      | 238                     |                         |
| Limpopo                                       | 7                       | 7027                  | 1492                           | 5181                  | 225                           | 40                           | 22                      | 56                      |                         |
| Mpumalanga                                    | 9                       | 8283                  | 1326                           | 6545                  | 343                           | 106                          | 36                      | 101                     |                         |
| North West                                    | 13                      | 9954                  | 1394                           | 7762                  | 397                           | 102                          | 65                      | 145                     |                         |
| Northern Cape                                 | 8                       | 4084                  | 678                            | 3108                  | 105                           | 25                           | 18                      | 51                      |                         |
| Western Cape                                  | 42                      | 28265                 | 4675                           | 21852                 | 1597                          | 376                          | 199                     | 364                     |                         |
| Total                                         | 257                     | 179455                | 32267                          | 137595                | 7531                          | 2058                         | 1018                    | 1613                    |                         |
| ary of reported COVID-                        | 19 admissions by h      | nospital group        |                                |                       |                               |                              |                         |                         |                         |
| Hospital_Group                                | Facilities<br>Reporting | Admissions<br>to Date | Died to<br>Date                | Discharged<br>to date | Currently<br>Admitted         | Currently<br>in ICU          | Currently<br>Ventilated | Currently<br>Oxygenated | Admissior<br>Previous   |
| NHN                                           | 69                      | 19675                 | 3065                           | 14850                 | 677                           | 106                          | 80                      | 423                     |                         |
| Netcare                                       | 59                      | 51806                 | 11063                          | 38025                 | 2325                          | 705                          | 290                     | 14                      |                         |
| Mediclinic                                    | 52                      | 48587                 | 8556                           | 38247                 | 1627                          | 427                          | 309                     | 823                     |                         |
| Life Healthcare                               | 50                      | 40303                 | 6936                           | 31836                 | 1477                          | 550                          | 141                     | 103                     |                         |
| Lenmed                                        | 10                      | 9047                  | 1162                           | 7230                  | 388                           | 66                           | 81                      | 32                      |                         |
| Clinix                                        | 6                       | 1742                  | 205                            | 1154                  | 343                           | 103                          | 80                      | 164                     |                         |
| JMH                                           | 5                       | 1852                  | 324                            | 1467                  | 32                            | 0                            | 0                       | 8                       |                         |
| Melomed                                       | 5                       | 6283                  | 955                            | 4664                  | 636                           | 101                          | 37                      | 45                      |                         |
| Independent                                   | 1                       | 160                   | 1                              | 122                   | 26                            | 0                            | 0                       | 1                       |                         |
| Total                                         | 257                     | 179455                | 32267                          | 137595                | 7531                          | 2058                         | 1018                    | 1613                    |                         |
| al admissions by province  Cape  Eastern Cape |                         |                       |                                |                       |                               | West North                   | nern Cape • West        | tern Cape               |                         |
| 45 202 202 202 202 202 202 202 202 202 20     | 2020 2020 2021 202      | 102103104             | 2021 2021 2021<br>2021 2061 01 |                       | 21.122.1321.1421.2<br>01_Week | 02 202 202 20<br>02 16 11 18 | 21,19,120,120,122       | 22222222222             | 1, 21, 28, 29, 202,     |