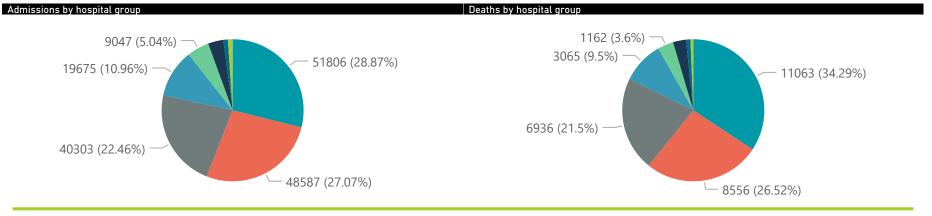

| ary of reported COVID-                        | 19 admissions by r      | province              |                                |                       |                               |                              |                         |                         |                         |
|-----------------------------------------------|-------------------------|-----------------------|--------------------------------|-----------------------|-------------------------------|------------------------------|-------------------------|-------------------------|-------------------------|
| Province                                      | Facilities<br>Reporting | Admissions<br>to Date | Died to<br>Date                | Discharged<br>to date | Currently<br>Admitted         | Currently<br>in ICU          | Currently<br>Ventilated | Currently<br>Oxygenated | Admission<br>Previous [ |
| Eastern Cape                                  | 18                      | 11510                 | 2741                           | 8408                  | 301                           | 101                          | 25                      | 21                      |                         |
| Free State                                    | 20                      | 10367                 | 1850                           | 8070                  | 306                           | 63                           | 37                      | 126                     |                         |
| Gauteng                                       | 94                      | 68126                 | 12331                          | 52031                 | 3200                          | 1005                         | 537                     | 511                     |                         |
| KwaZulu-Natal                                 | 46                      | 31839                 | 5780                           | 24638                 | 1057                          | 240                          | 79                      | 238                     |                         |
| Limpopo                                       | 7                       | 7027                  | 1492                           | 5181                  | 225                           | 40                           | 22                      | 56                      |                         |
| Mpumalanga                                    | 9                       | 8283                  | 1326                           | 6545                  | 343                           | 106                          | 36                      | 101                     |                         |
| North West                                    | 13                      | 9954                  | 1394                           | 7762                  | 397                           | 102                          | 65                      | 145                     |                         |
| Northern Cape                                 | 8                       | 4084                  | 678                            | 3108                  | 105                           | 25                           | 18                      | 51                      |                         |
| Western Cape                                  | 42                      | 28265                 | 4675                           | 21852                 | 1597                          | 376                          | 199                     | 364                     |                         |
| Total                                         | 257                     | 179455                | 32267                          | 137595                | 7531                          | 2058                         | 1018                    | 1613                    |                         |
| ary of reported COVID-                        | 19 admissions by h      | nospital group        |                                |                       |                               |                              |                         |                         |                         |
| Hospital_Group                                | Facilities<br>Reporting | Admissions<br>to Date | Died to<br>Date                | Discharged<br>to date | Currently<br>Admitted         | Currently<br>in ICU          | Currently<br>Ventilated | Currently<br>Oxygenated | Admissior<br>Previous   |
| NHN                                           | 69                      | 19675                 | 3065                           | 14850                 | 677                           | 106                          | 80                      | 423                     |                         |
| Netcare                                       | 59                      | 51806                 | 11063                          | 38025                 | 2325                          | 705                          | 290                     | 14                      |                         |
| Mediclinic                                    | 52                      | 48587                 | 8556                           | 38247                 | 1627                          | 427                          | 309                     | 823                     |                         |
| Life Healthcare                               | 50                      | 40303                 | 6936                           | 31836                 | 1477                          | 550                          | 141                     | 103                     |                         |
| Lenmed                                        | 10                      | 9047                  | 1162                           | 7230                  | 388                           | 66                           | 81                      | 32                      |                         |
| Clinix                                        | 6                       | 1742                  | 205                            | 1154                  | 343                           | 103                          | 80                      | 164                     |                         |
| JMH                                           | 5                       | 1852                  | 324                            | 1467                  | 32                            | 0                            | 0                       | 8                       |                         |
| Melomed                                       | 5                       | 6283                  | 955                            | 4664                  | 636                           | 101                          | 37                      | 45                      |                         |
| Independent                                   | 1                       | 160                   | 1                              | 122                   | 26                            | 0                            | 0                       | 1                       |                         |
| Total                                         | 257                     | 179455                | 32267                          | 137595                | 7531                          | 2058                         | 1018                    | 1613                    |                         |
| al admissions by province  Cape  Eastern Cape |                         |                       |                                |                       |                               | West North                   | nern Cape • West        | tern Cape               |                         |
| 45 202 202 202 202 202 202 202 202 202 20     | 2020 2020 2021 202      | 102103104             | 2021 2021 2021<br>2021 2061 01 |                       | 21.122.1321.1421.2<br>01_Week | 02 202 202 20<br>02 16 11 18 | 21,19,120,120,122       | 22222222222             | 1, 21, 28, 29, 202,     |