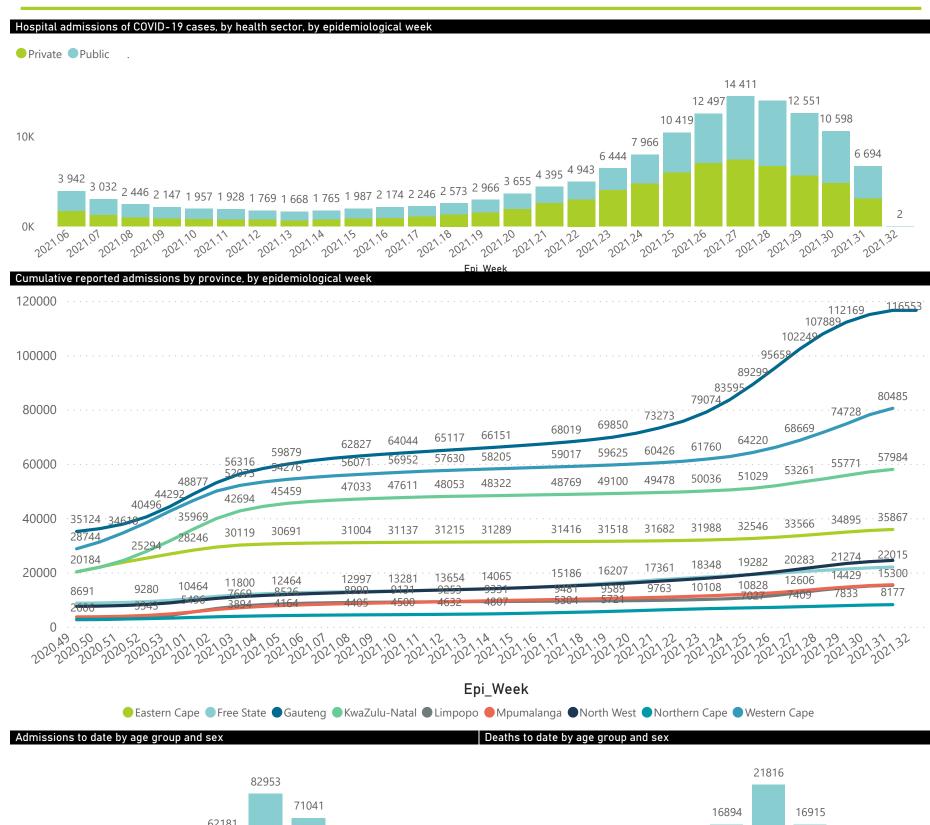

The data below refer to admitted patients who test positive for SARS-CoV-2 on PCR or antigen tests.

| ary of reported COVID-1 | 9 admissions by         | province, by sect     | or              |                       |                       |                     |                         |                         |                               |
|-------------------------|-------------------------|-----------------------|-----------------|-----------------------|-----------------------|---------------------|-------------------------|-------------------------|-------------------------------|
| Province                | Facilities<br>Reporting | Admissions<br>to Date | Died to<br>Date | Discharged<br>to date | Currently<br>Admitted | Currently<br>in ICU | Currently<br>Ventilated | Currently<br>Oxygenated | Admissions in<br>Previous Day |
| Eastern Cape            | 104                     | 35868                 | 10521           | 22877                 | 796                   | 103                 | 121                     | 226                     | 2                             |
| Private                 | 18                      | 11510                 | 2741            | 8408                  | 301                   | 101                 | 25                      | 21                      | 0                             |
| Public                  | 86                      | 24358                 | 7780            | 14469                 | 495                   | 2                   | 96                      | 205                     | 2                             |
| Free State              | 55                      | 22015                 | 4636            | 15254                 | 565                   | 73                  | 52                      | 288                     | 4                             |
| Private                 | 20                      | 10367                 | 1850            | 8070                  | 306                   | 63                  | 37                      | 126                     | 4                             |
| Public                  | 35                      | 11648                 | 2786            | 7184                  | 259                   | 10                  | 15                      | 162                     | 0                             |
| Gauteng                 | 134                     | 116560                | 24810           | 83177                 | 5984                  | 1111                | 635                     | 1383                    | 25                            |
| Private                 | 94                      | 68126                 | 12331           | 52031                 | 3200                  | 1005                | 537                     | 511                     | 16                            |
| Public                  | 40                      | 48434                 | 12479           | 31146                 | 2784                  | 106                 | 98                      | 872                     | 9                             |
| KwaZulu-Natal           | 116                     | 57992                 | 12729           | 40700                 | 1944                  | 262                 | 91                      | 523                     | 9                             |
| Private                 | 46                      | 31839                 | 5780            | 24638                 | 1057                  | 240                 | 79                      | 238                     | 9                             |
| Public                  | 70                      | 26153                 | 6949            | 16062                 | 887                   | 22                  | 12                      | 285                     | 0                             |
| Limpopo                 | 48                      | 15300                 | 4237            | 10086                 | 487                   | 49                  | 40                      | 210                     | 3                             |
| Private                 | 7                       | 7027                  | 1492            | 5181                  | 225                   | 40                  | 22                      | 56                      | 3                             |
| Public                  | 41                      | 8273                  | 2745            | 4905                  | 262                   | 9                   | 18                      | 154                     | 0                             |
| Mpumalanga              | 40                      | 15509                 | 3723            | 10822                 | 576                   | 118                 | 55                      | 227                     | 1                             |
| Private                 | 9                       | 8283                  | 1326            | 6545                  | 343                   | 106                 | 36                      | 101                     | 1                             |
| Public                  | 31                      | 7226                  | 2397            | 4277                  | 233                   | 12                  | 19                      | 126                     | 0                             |
| North West              | 31                      | 24478                 | 3704            | 17970                 | 911                   | 131                 | 79                      | 349                     | 20                            |
| Private                 | 13                      | 9954                  | 1394            | 7762                  | 397                   | 102                 | 65                      | 145                     | 8                             |
| Public                  | 18                      | 14524                 | 2310            | 10208                 | 514                   | 29                  | 14                      | 204                     | 12                            |
| Northern Cape           | 39                      | 8177                  | 1718            | 5805                  | 190                   | 30                  | 26                      | 106                     | 1                             |
| Private                 | 8                       | 4084                  | 678             | 3108                  | 105                   | 25                  | 18                      | 51                      | 1                             |
| Public                  | 31                      | 4093                  | 1040            | 2697                  | 85                    | 5                   | 8                       | 55                      | 0                             |
| Western Cape            | 101                     | 80511                 | 13766           | 62844                 | 3708                  | 486                 | 199                     | 364                     | 10                            |
| Private                 | 42                      | 28265                 | 4675            | 21852                 | 1597                  | 376                 | 199                     | 364                     | 10                            |
| Public                  | 59                      | 52246                 | 9091            | 40992                 | 2111                  | 110                 |                         |                         | 0                             |
| Total                   | 668                     | 376410                | 79844           | 269535                | 15161                 | 2363                | 1298                    | 3676                    | 75                            |

| ary of reported COVID-                        | 19 admissions by r      | province              |                                |                       |                               |                              |                         |                         |                         |
|-----------------------------------------------|-------------------------|-----------------------|--------------------------------|-----------------------|-------------------------------|------------------------------|-------------------------|-------------------------|-------------------------|
| Province                                      | Facilities<br>Reporting | Admissions<br>to Date | Died to<br>Date                | Discharged<br>to date | Currently<br>Admitted         | Currently<br>in ICU          | Currently<br>Ventilated | Currently<br>Oxygenated | Admission<br>Previous [ |
| Eastern Cape                                  | 18                      | 11510                 | 2741                           | 8408                  | 301                           | 101                          | 25                      | 21                      |                         |
| Free State                                    | 20                      | 10367                 | 1850                           | 8070                  | 306                           | 63                           | 37                      | 126                     |                         |
| Gauteng                                       | 94                      | 68126                 | 12331                          | 52031                 | 3200                          | 1005                         | 537                     | 511                     |                         |
| KwaZulu-Natal                                 | 46                      | 31839                 | 5780                           | 24638                 | 1057                          | 240                          | 79                      | 238                     |                         |
| Limpopo                                       | 7                       | 7027                  | 1492                           | 5181                  | 225                           | 40                           | 22                      | 56                      |                         |
| Mpumalanga                                    | 9                       | 8283                  | 1326                           | 6545                  | 343                           | 106                          | 36                      | 101                     |                         |
| North West                                    | 13                      | 9954                  | 1394                           | 7762                  | 397                           | 102                          | 65                      | 145                     |                         |
| Northern Cape                                 | 8                       | 4084                  | 678                            | 3108                  | 105                           | 25                           | 18                      | 51                      |                         |
| Western Cape                                  | 42                      | 28265                 | 4675                           | 21852                 | 1597                          | 376                          | 199                     | 364                     |                         |
| Total                                         | 257                     | 179455                | 32267                          | 137595                | 7531                          | 2058                         | 1018                    | 1613                    |                         |
| ary of reported COVID-                        | 19 admissions by h      | nospital group        |                                |                       |                               |                              |                         |                         |                         |
| Hospital_Group                                | Facilities<br>Reporting | Admissions<br>to Date | Died to<br>Date                | Discharged<br>to date | Currently<br>Admitted         | Currently<br>in ICU          | Currently<br>Ventilated | Currently<br>Oxygenated | Admissior<br>Previous   |
| NHN                                           | 69                      | 19675                 | 3065                           | 14850                 | 677                           | 106                          | 80                      | 423                     |                         |
| Netcare                                       | 59                      | 51806                 | 11063                          | 38025                 | 2325                          | 705                          | 290                     | 14                      |                         |
| Mediclinic                                    | 52                      | 48587                 | 8556                           | 38247                 | 1627                          | 427                          | 309                     | 823                     |                         |
| Life Healthcare                               | 50                      | 40303                 | 6936                           | 31836                 | 1477                          | 550                          | 141                     | 103                     |                         |
| Lenmed                                        | 10                      | 9047                  | 1162                           | 7230                  | 388                           | 66                           | 81                      | 32                      |                         |
| Clinix                                        | 6                       | 1742                  | 205                            | 1154                  | 343                           | 103                          | 80                      | 164                     |                         |
| JMH                                           | 5                       | 1852                  | 324                            | 1467                  | 32                            | 0                            | 0                       | 8                       |                         |
| Melomed                                       | 5                       | 6283                  | 955                            | 4664                  | 636                           | 101                          | 37                      | 45                      |                         |
| Independent                                   | 1                       | 160                   | 1                              | 122                   | 26                            | 0                            | 0                       | 1                       |                         |
| Total                                         | 257                     | 179455                | 32267                          | 137595                | 7531                          | 2058                         | 1018                    | 1613                    |                         |
| al admissions by province  Cape  Eastern Cape |                         |                       |                                |                       |                               | West North                   | nern Cape • West        | tern Cape               |                         |
| 45 202 202 202 202 202 202 202 202 202 20     | 2020 2020 2021 202      | 102103104             | 2021 2021 2021<br>2021 2061 01 |                       | 21.122.1321.1421.2<br>01_Week | 02 202 202 20<br>02 16 11 18 | 21,19,120,120,122       | 22222222222             | 1, 21, 28, 29, 202,     |