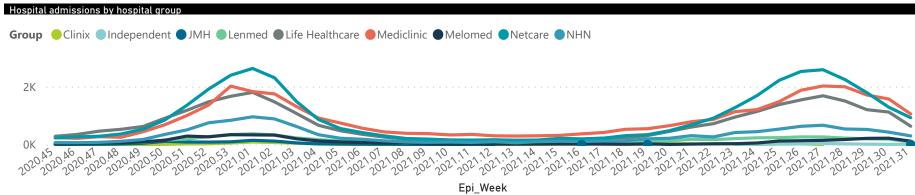

National

The number of reported admissions may change day-to-day as enrolled facilities back-capture historical data.

The Western Cape government has been unable to provide daily data on patients who are on oxygen or ventilated.

The data below refer to admitted patients who test positive for SARS-CoV-2 on PCR or antigen tests.

National

The number of reported admissions may change day-to-day as enrolled facilities back-capture historical data. The Western Cape government has been unable to provide daily data on patients who are on oxygen or ventilated.

# NICD National COVID-19 Hospital Surveillance

National

The number of reported admissions may change day-to-day as enrolled facilities back-capture historical data.

The Western Cape government has been unable to provide daily data on patients who are on oxygen or ventilated.

The data below refer to admitted patients who test positive for SARS-CoV-2 on PCR or antigen tests.

Private

664

2058

■ General Ward ■ High Care ■ Intensive Care Unit

The number of reported admissions may change day-to-day as enrolled facilities back-capture historical data. The data below refer to admitted patients who test positive for SARS-CoV-2 on PCR or antigen tests.