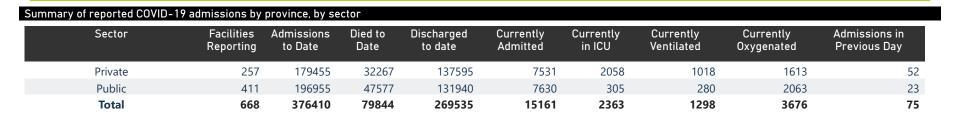

The data below refer to admitted patients who test positive for SARS-CoV-2 on PCR or antigen tests.

| ary of reported COVID-1 | 9 admissions by         | province, by sect     | or              |                       |                       |                     |                         |                         |                               |
|-------------------------|-------------------------|-----------------------|-----------------|-----------------------|-----------------------|---------------------|-------------------------|-------------------------|-------------------------------|
| Province                | Facilities<br>Reporting | Admissions<br>to Date | Died to<br>Date | Discharged<br>to date | Currently<br>Admitted | Currently<br>in ICU | Currently<br>Ventilated | Currently<br>Oxygenated | Admissions in<br>Previous Day |
| Eastern Cape            | 104                     | 35868                 | 10521           | 22877                 | 796                   | 103                 | 121                     | 226                     | 2                             |
| Private                 | 18                      | 11510                 | 2741            | 8408                  | 301                   | 101                 | 25                      | 21                      | 0                             |
| Public                  | 86                      | 24358                 | 7780            | 14469                 | 495                   | 2                   | 96                      | 205                     | 2                             |
| Free State              | 55                      | 22015                 | 4636            | 15254                 | 565                   | 73                  | 52                      | 288                     | 4                             |
| Private                 | 20                      | 10367                 | 1850            | 8070                  | 306                   | 63                  | 37                      | 126                     | 4                             |
| Public                  | 35                      | 11648                 | 2786            | 7184                  | 259                   | 10                  | 15                      | 162                     | 0                             |
| Gauteng                 | 134                     | 116560                | 24810           | 83177                 | 5984                  | 1111                | 635                     | 1383                    | 25                            |
| Private                 | 94                      | 68126                 | 12331           | 52031                 | 3200                  | 1005                | 537                     | 511                     | 16                            |
| Public                  | 40                      | 48434                 | 12479           | 31146                 | 2784                  | 106                 | 98                      | 872                     | 9                             |
| KwaZulu-Natal           | 116                     | 57992                 | 12729           | 40700                 | 1944                  | 262                 | 91                      | 523                     | 9                             |
| Private                 | 46                      | 31839                 | 5780            | 24638                 | 1057                  | 240                 | 79                      | 238                     | 9                             |
| Public                  | 70                      | 26153                 | 6949            | 16062                 | 887                   | 22                  | 12                      | 285                     | 0                             |
| Limpopo                 | 48                      | 15300                 | 4237            | 10086                 | 487                   | 49                  | 40                      | 210                     | 3                             |
| Private                 | 7                       | 7027                  | 1492            | 5181                  | 225                   | 40                  | 22                      | 56                      | 3                             |
| Public                  | 41                      | 8273                  | 2745            | 4905                  | 262                   | 9                   | 18                      | 154                     | 0                             |
| Mpumalanga              | 40                      | 15509                 | 3723            | 10822                 | 576                   | 118                 | 55                      | 227                     | 1                             |
| Private                 | 9                       | 8283                  | 1326            | 6545                  | 343                   | 106                 | 36                      | 101                     | 1                             |
| Public                  | 31                      | 7226                  | 2397            | 4277                  | 233                   | 12                  | 19                      | 126                     | 0                             |
| North West              | 31                      | 24478                 | 3704            | 17970                 | 911                   | 131                 | 79                      | 349                     | 20                            |
| Private                 | 13                      | 9954                  | 1394            | 7762                  | 397                   | 102                 | 65                      | 145                     | 8                             |
| Public                  | 18                      | 14524                 | 2310            | 10208                 | 514                   | 29                  | 14                      | 204                     | 12                            |
| Northern Cape           | 39                      | 8177                  | 1718            | 5805                  | 190                   | 30                  | 26                      | 106                     | 1                             |
| Private                 | 8                       | 4084                  | 678             | 3108                  | 105                   | 25                  | 18                      | 51                      | 1                             |
| Public                  | 31                      | 4093                  | 1040            | 2697                  | 85                    | 5                   | 8                       | 55                      | 0                             |
| Western Cape            | 101                     | 80511                 | 13766           | 62844                 | 3708                  | 486                 | 199                     | 364                     | 10                            |
| Private                 | 42                      | 28265                 | 4675            | 21852                 | 1597                  | 376                 | 199                     | 364                     | 10                            |
| Public                  | 59                      | 52246                 | 9091            | 40992                 | 2111                  | 110                 |                         |                         | 0                             |
| Total                   | 668                     | 376410                | 79844           | 269535                | 15161                 | 2363                | 1298                    | 3676                    | 75                            |