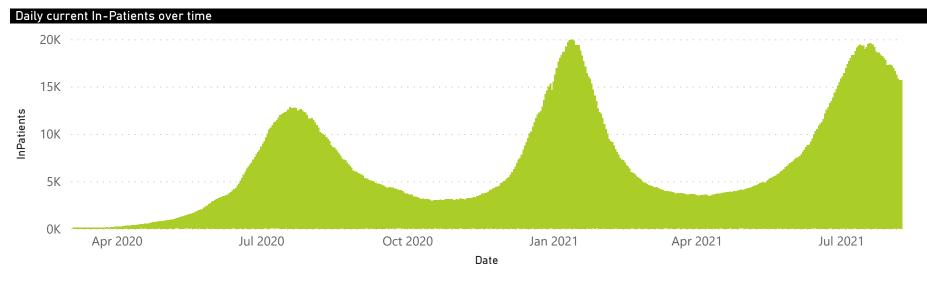

National

The number of reported admissions may change day-to-day as enrolled facilities back-capture historical data.

The Western Cape government has been unable to provide daily data on patients who are on oxygen or ventilated.

The data below refer to admitted patients who test positive for SARS-CoV-2 on PCR or antigen tests.

National

The number of reported admissions may change day-to-day as enrolled facilities back-capture historical data. The Western Cape government has been unable to provide daily data on patients who are on oxygen or ventilated.