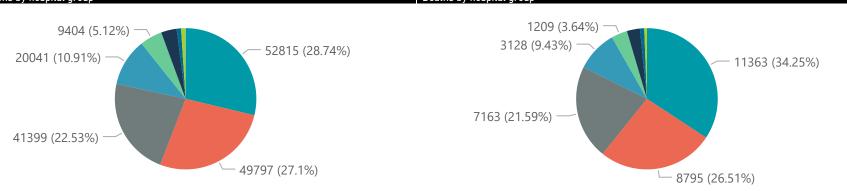

|                                                                                                                                                                                                                                                                                                                                                                                                                                                                                                                                                                                                                                                                                                                                                                                                                                                                                                                                                                                                                                                                                                                                                                                                                                                                                                                                                                                                                                                                                                                                                                                                                                                                                                                                                                                                                                                                                                                                                                                                                                                                                                                                | Province                                                       | Facilities<br>Reporting                                                         | Admissions<br>to Date                         | Died to<br>Date                            | Discharged<br>to date                                                       | Currently<br>Admitted                      | Currently<br>in ICU       | Currently<br>Ventilated       | Currently<br>Oxygenated | Admissions i<br>Previous Da                   |
|--------------------------------------------------------------------------------------------------------------------------------------------------------------------------------------------------------------------------------------------------------------------------------------------------------------------------------------------------------------------------------------------------------------------------------------------------------------------------------------------------------------------------------------------------------------------------------------------------------------------------------------------------------------------------------------------------------------------------------------------------------------------------------------------------------------------------------------------------------------------------------------------------------------------------------------------------------------------------------------------------------------------------------------------------------------------------------------------------------------------------------------------------------------------------------------------------------------------------------------------------------------------------------------------------------------------------------------------------------------------------------------------------------------------------------------------------------------------------------------------------------------------------------------------------------------------------------------------------------------------------------------------------------------------------------------------------------------------------------------------------------------------------------------------------------------------------------------------------------------------------------------------------------------------------------------------------------------------------------------------------------------------------------------------------------------------------------------------------------------------------------|----------------------------------------------------------------|---------------------------------------------------------------------------------|-----------------------------------------------|--------------------------------------------|-----------------------------------------------------------------------------|--------------------------------------------|---------------------------|-------------------------------|-------------------------|-----------------------------------------------|
| Gauteng         94         69233         12672         53187         2791         919         479         193           KwaZulu-Natal         46         32921         5928         25404         1220         271         90         171           Limpopo         7         7168         1530         5334         175         33         16         2           Mpumalanga         9         8550         1378         6783         316         99         33         28           North West         13         10127         1439         7943         336         90         54         77           Norther Cape         8         4172         691         3172         114         22         18         7           Total         257         183738         33174         141205         7249         1984         977         616           Lary of reported COVID-19 admissions by broppital group           Hospital_Group         Facilities         Admissions by broppital group         Lary of reported COVID-19 admissions by broppital group         Previous D         Date of Currently Admitted         Currently Admitted         Currently Ventilated         Currently Ventilated         Currently Ventilated         Curren                                                                                                                                                                                                                                                                                                                                                                                                                                                                                                                                                                                                                                                                                                                                                                                                                                                                       | Eastern Cape                                                   | 18                                                                              | 11753                                         | 2795                                       | 8588                                                                        | 308                                        | 96                        | 37                            | 13                      |                                               |
| KwaZulu-Natal         46         32921         5928         25404         1220         271         90         171           Limpopo         7         7168         1530         5334         175         33         16         2           Mpumalanga         9         8550         1378         6783         316         99         33         28           North West         13         10127         1439         7943         336         90         54         77           Norther Cape         8         4172         691         3172         114         22         18         7           Total         257         183738         33174         141205         7249         1984         977         616           Total         257         183738         33174         141205         7249         1984         977         616           Total         257         183738         33174         141205         7249         1984         977         616           Total         50         20411         3128         15172         636         97         68         36         98         98         63         38                                                                                                                                                                                                                                                                                                                                                                                                                                                                                                                                                                                                                                                                                                                                                                                                                                                                                                                                                                                         | Free State                                                     | 20                                                                              | 10580                                         | 1902                                       | 8252                                                                        | 281                                        | 59                        | 33                            | 36                      |                                               |
| Limpopo 7 7168 1530 5334 175 33 16 2  Mpumalanga 9 8550 1378 6783 316 99 33 28  North West 13 10127 1439 7943 336 90 54 77  Northern Cape 8 4172 691 3172 114 22 18 7  Total 257 183738 33174 141205 7249 1984 977 616  ary of reported COVID-19 admissions by hospital group  Hospital_Group Facilities Admissions by lobate Date to date to date Admitted to fin ICU Ventilated Covrently Currently Reporting to Date To da  | Gauteng                                                        | 94                                                                              | 69233                                         | 12672                                      | 53187                                                                       | 2791                                       | 919                       | 479                           | 193                     |                                               |
| Mpumalanga 9 8550 1378 6783 316 99 33 28  North West 13 10127 1439 7943 336 90 54 77  Northern Cape 8 4172 691 3172 114 22 18 7  Total 257 133738 33174 141205 7249 1984 977 616    Comparison of Com  | KwaZulu-Natal                                                  | 46                                                                              | 32921                                         | 5928                                       | 25404                                                                       | 1220                                       | 271                       | 90                            | 171                     |                                               |
| North West 13 10127 1439 7943 336 90 54 77 Northern Cape 8 4172 691 3172 114 22 18 7  Total 257 183738 33174 141205 7249 1984 977 616    Carry of reported COVID-19 admissions by bright agroup   Hospital_Group   Facilities   F  | Limpopo                                                        | 7                                                                               | 7168                                          | 1530                                       | 5334                                                                        | 175                                        | 33                        | 16                            | 2                       |                                               |
| Northern Cape                                                                                                                                                                                                                                                                                                                                                                                                                                                                                                                                                                                                                                                                                                                                                                                                                                                                                                                                                                                                                                                                                                                                                                                                                                                                                                                                                                                                                                                                                                                                                                                                                                                                                                                                                                                                                                                                                                                                                                                                                                                                                                                  | Mpumalanga                                                     | 9                                                                               | 8550                                          | 1378                                       | 6783                                                                        | 316                                        | 99                        | 33                            | 28                      |                                               |
| Total 257 183738 33174 141205 7249 1984 977 616    Arry of reported COVID-19 admissions by hospital group   Hospital_Group   Facilities   Admissions   Diate   Date   Date   Lo date     | North West                                                     | 13                                                                              | 10127                                         | 1439                                       | 7943                                                                        | 336                                        | 90                        | 54                            | 77                      |                                               |
| Hospital_Group   Facilities   Admissions by hospital group                                                                                                                                                                                                                                                                                                                                                                                                                                                                                                                                                                                                                                                                                                                                                                                                                                                                                                                                                                                                                                                                                                                                                                                                                                                                                                                                                                                                                                                                                                                                                                                                                                                                                                                                                                                                                                                                                                                                                                                                                                                                     | Northern Cape                                                  | 8                                                                               | 4172                                          | 691                                        | 3172                                                                        | 114                                        | 22                        | 18                            | 7                       |                                               |
| Hospital_Group   Facilities   Admissions   Died to Date   Discharged to date   Currently   Admitted   Currently    | Total                                                          | 257                                                                             | 183738                                        | 33174                                      | 141205                                                                      | 7249                                       | 1984                      | 977                           | 616                     |                                               |
| NHN 69 20041 3128 15172 636 97 68 386  Netcare 59 52815 11363 38904 2144 630 267 18  Mediclinic 52 49797 8795 39238 1598 392 289 63  Life Healthcare 50 41399 7163 32835 1345 544 125 67  Lenmed 10 9404 1209 7487 438 98 91 25  Clinix 6 1735 206 1155 334 100 777 10  JMH 5 1852 324 1467 32 0 0 0 8  Melomed 5 6532 985 4814 704 123 60 38  Melomed 5 6532 985 4814 704 123 60 38  Total 257 183738 33174 141205 7249 1984 977 616  Baladmissions by province  ■Eastern Cape ● Free State ● Gauteng ● KwaZulu-Natal ● Limpopo ● Mpumalanga ● North West ● Northern Cape ● Western Cape  ■Eastern Cape ● Free State ● Gauteng ● KwaZulu-Natal ● Limpopo ● Mpumalanga ● North West ● Northern Cape ● Western Cape                                                                                                                                                                                                                                                                                                                                                                                                                                                                                                                                                                                                                                                                                                                                                                                                                                                                                                                                                                                                                                                                                                                                                                                                                                                                                                                                                                                                             | ary of reported COVID-19                                       | 9 admissions by                                                                 | hospital group                                |                                            |                                                                             |                                            |                           |                               |                         |                                               |
| Netcare 59 52815 11363 38904 2144 630 267 18  Mediclinic 52 49797 8795 39238 1598 392 289 63  Life Healthcare 50 41399 7163 32835 1345 544 125 67  Lenmed 10 9404 1209 7487 438 98 91 25  Clinix 6 1735 206 1155 334 100 77 10  JMH 5 1852 324 1467 32 0 0 0 8  Melomed 5 6532 985 4814 704 123 60 38  Total 257 183738 33174 141205 7249 1984 977 616  al admissions by province  □ Eastern Cape □ Free State □ Gauteng □ KwaZulu-Natal □ Limpopo □ Mpumalanga □ North West □ Northern Cape □ Western Cape  □ Eastern Cape □ Free State □ Gauteng □ KwaZulu-Natal □ Limpopo □ Mpumalanga □ North West □ Northern Cape □ Western Cape  □ Eastern Cape □ Free State □ Gauteng □ KwaZulu-Natal □ Limpopo □ Mpumalanga □ North West □ Northern Cape □ Western Cape  □ Eastern Cape □ Free State □ Gauteng □ KwaZulu-Natal □ Limpopo □ Mpumalanga □ North West □ Northern Cape □ Western Cape  □ Eastern Cape □ Free State □ Gauteng □ KwaZulu-Natal □ Limpopo □ Mpumalanga □ North West □ Northern Cape □ Western Cape  □ Eastern Cape □ Free State □ Gauteng □ KwaZulu-Natal □ Limpopo □ Mpumalanga □ North West □ Northern Cape □ Western Cape  □ Eastern Cape □ Free State □ Gauteng □ KwaZulu-Natal □ Limpopo □ Mpumalanga □ North West □ Northern Cape □ Western Cape  □ Eastern Cape □ Free State □ Gauteng □ KwaZulu-Natal □ Limpopo □ Mpumalanga □ North West □ Northern Cape □ Western Cape                                                                                                                                                                                                                                                                                                                                                                                                                                                                                                                                                                                                                                                                                                                              | Hospital_Group                                                 |                                                                                 |                                               |                                            |                                                                             |                                            |                           |                               |                         | Admissions<br>Previous Da                     |
| Mediclinic       52       49797       8795       39238       1598       392       289       63         Life Healthcare       50       41399       7163       32835       1345       544       125       67         Lenmed       10       9404       1209       7487       438       98       91       25         Clinix       6       1735       206       1155       334       100       77       10         JMH       5       1852       324       1467       32       0       0       8         Melomed       5       6532       985       4814       704       123       60       38         Total       257       183738       33174       141205       7249       1984       977       616         al admissions by province         acc       Eastern Cape       Free State       Gauteng       KwaZulu-Natal       Limpopo       Mpumalanga       North West       Northern Cape       Western Cape     Epi_Week                                                                                                                                                                                                                                                                                                                                                                                                                                                                                                                                                                                                                                                                                                                                                                                                                                                                                                                                                                                                                                                                                                                                                                                                       | NHN                                                            | 69                                                                              | 20041                                         | 3128                                       | 15172                                                                       | 636                                        | 97                        | 68                            | 386                     |                                               |
| Life Healthcare 50 41399 7163 32835 1345 544 125 67  Lenmed 10 9404 1209 7487 438 98 91 25  Clinix 6 1735 206 1155 334 100 77 10  JMH 5 1852 324 1467 32 0 0 8  Melomed 5 6532 985 4814 704 123 60 38  Total 257 183738 33174 141205 7249 1984 977 616  al admissions by province  □ Eastern Cape □ Free State □ Gauteng □ KwaZulu-Natal □ Limpopo □ Mpumalanga □ North West □ Northern Cape □ Western Cape  □ Eastern Cape □ Free State □ Gauteng □ KwaZulu-Natal □ Limpopo □ Mpumalanga □ North West □ Northern Cape □ Western Cape  □ Eastern Cape □ Free State □ Gauteng □ KwaZulu-Natal □ Limpopo □ Mpumalanga □ North West □ Northern Cape □ Western Cape  □ Eastern Cape □ Free State □ Gauteng □ KwaZulu-Natal □ Limpopo □ Mpumalanga □ North West □ Northern Cape □ Western Cape  □ Eastern Cape □ Free State □ Gauteng □ KwaZulu-Natal □ Limpopo □ Mpumalanga □ North West □ Northern Cape □ Western Cape  □ Eastern Cape □ Free State □ Gauteng □ KwaZulu-Natal □ Limpopo □ Mpumalanga □ North West □ Northern Cape □ Western Cape  □ Eastern Cape □ Free State □ Gauteng □ KwaZulu-Natal □ Limpopo □ Mpumalanga □ North West □ Northern Cape □ Western Cape  □ Eastern Cape □ Free State □ Gauteng □ KwaZulu-Natal □ Limpopo □ Mpumalanga □ North West □ Northern Cape □ Western Cape  □ Eastern Cape □ Free State □ Gauteng □ KwaZulu-Natal □ Limpopo □ Mpumalanga □ North West □ Northern Cape □ Western Cape                                                                                                                                                                                                                                                                                                                                                                                                                                                                                                                                                                                                                                                                                                    | Netcare                                                        | 59                                                                              | 52815                                         | 11363                                      | 38904                                                                       | 2144                                       | 630                       | 267                           | 18                      |                                               |
| Lenmed 10 9404 1209 7487 438 98 91 25 Clinix 6 1735 206 1155 334 100 77 10  JMH 5 1852 324 1467 32 0 0 8 Melomed 5 6532 985 4814 704 123 60 38  Total 257 183738 33174 141205 7249 1984 977 616  All admissions by province  ■ Eastern Cape ■ Free State ■ Gauteng ■ KwaZulu-Natal ■ Limpopo ■ Mpumalanga ■ North West ■ Northern Cape ■ Western Cape  ■ Eastern Cape ■ Free State ■ Gauteng ■ KwaZulu-Natal ■ Limpopo ■ Mpumalanga ■ North West ■ Northern Cape ■ Western Cape  ■ Eastern Cape ■ Free State ■ Gauteng ■ KwaZulu-Natal ■ Limpopo ■ Mpumalanga ■ North West ■ Northern Cape ■ Western Cape  ■ Eastern Cape ■ Free State ■ Gauteng ■ KwaZulu-Natal ■ Limpopo ■ Mpumalanga ■ North West ■ Northern Cape ■ Western Cape  ■ Eastern Cape ■ Free State ■ Gauteng ■ KwaZulu-Natal ■ Limpopo ■ Mpumalanga ■ North West ■ Northern Cape ■ Western Cape  ■ Eastern Cape ■ Free State ■ Gauteng ■ KwaZulu-Natal ■ Limpopo ■ Mpumalanga ■ North West ■ Northern Cape ■ Western Cape  ■ Eastern Cape ■ Free State ■ Gauteng ■ KwaZulu-Natal ■ Limpopo ■ Mpumalanga ■ North West ■ Northern Cape ■ Western Cape  ■ Eastern Cape ■ Free State ■ Gauteng ■ KwaZulu-Natal ■ Limpopo ■ Mpumalanga ■ North West ■ Northern Cape ■ Western Cape  ■ Eastern Cape ■ Free State ■ Gauteng ■ KwaZulu-Natal ■ Limpopo ■ Mpumalanga ■ North West ■ Northern Cape ■ Western Cape  ■ Eastern Cape ■ Free State ■ Gauteng ■ KwaZulu-Natal ■ Limpopo ■ North West ■ Northern Cape ■ Western Cape  ■ Eastern Cape ■ Free State ■ Gauteng ■ KwaZulu-Natal ■ Limpopo ■ North West ■ Northern Cape ■ Western Cape ■ Northern Cape ■ Western Cape ■ Northern Cap  | Mediclinic                                                     | 52                                                                              | 49797                                         | 8795                                       | 39238                                                                       | 1598                                       | 392                       | 289                           | 63                      |                                               |
| Clinix 6 1735 206 1155 334 100 77 10  JMH 5 1852 324 1467 32 0 0 8  Melomed 5 6532 985 4814 704 123 60 38  Total 257 183738 33174 141205 7249 1984 977 616  aladmissions by province  The Eastern Cape Free State Gauteng KwaZulu-Natal Limpopo Mpumalanga North West Northern Cape Western Cape  Esstern Cape Free State Gauteng KwaZulu-Natal Mpumalanga North West Northern Cape Western Cape  Epi_Week                                                                                                                                                                                                                                                                                                                                                                                                                                                                                                                                                                                                                                                                                                                                                                                                                                                                                                                                                                                                                                                                                                                                                                                                                                                                                                                                                                                                                                                                                                                                                                                                                                                                                                                     | Life Healthcare                                                | 50                                                                              | 41399                                         | 7163                                       | 32835                                                                       | 1345                                       | 544                       | 125                           | 67                      |                                               |
| JMH 5 1852 324 1467 32 0 0 8 8 Melomed 5 6532 985 4814 704 123 60 38  Total 257 183738 33174 141205 7249 1984 977 616   aladmissions by province  □ Eastern Cape ● Free State ● Gauteng ● KwaZulu-Natal ● Limpopo ● Mpumalanga ● North West ● Northern Cape ● Western Cape  □ Eastern Cape ● Free State ● Gauteng ● KwaZulu-Natal ● Limpopo ● Mpumalanga ● North West ● Northern Cape ● Western Cape  □ Eastern Cape ● Free State ● Gauteng ● KwaZulu-Natal ● Limpopo ● Mpumalanga ● North West ● Northern Cape ● Western Cape  □ Eastern Cape ● Free State ● Gauteng ● KwaZulu-Natal ● Limpopo ● Mpumalanga ● North West ● Northern Cape ● Western Cape  □ Eastern Cape ● Free State ● Gauteng ● KwaZulu-Natal ● Limpopo ● Mpumalanga ● North West ● Northern Cape ● Western Cape  □ Eastern Cape ● Free State ● Gauteng ● KwaZulu-Natal ● Limpopo ● Mpumalanga ● North West ● Northern Cape ● Western Cape  □ Eastern Cape ● Free State ● Gauteng ● KwaZulu-Natal ● Limpopo ● Mpumalanga ● North West ● Northern Cape ● Western Cape  □ Eastern Cape ● Free State ● Gauteng ● KwaZulu-Natal ● Limpopo ● Mpumalanga ● North West ● Northern Cape ● Western Cape  □ Eastern Cape ● Free State ● Gauteng ● KwaZulu-Natal ● Limpopo ● Mpumalanga ● North West ● Northern Cape ● Western Cape  □ Eastern Cape ● Free State ● Gauteng ● KwaZulu-Natal ● Limpopo ● Mpumalanga ● North West ● Northern Cape ● Western Cape                                                                                                                                                                                                                                                                                                                                                                                                                                                                                                                                                                                                                                                                                                           | Lenmed                                                         | 10                                                                              | 9404                                          | 1209                                       | 7487                                                                        | 438                                        | 98                        | 91                            | 25                      |                                               |
| Melomed 5 6532 985 4814 704 123 60 38  Total 257 183738 33174 141205 7249 1984 977 616  al admissions by province  nce ◆ Eastern Cape ◆ Free State ◆ Gauteng ◆ KwaZulu-Natal ◆ Limpopo ◆ Mpumalanga ◆ North West ◆ Northern Cape ◆ Western Cape  Epi_Week                                                                                                                                                                                                                                                                                                                                                                                                                                                                                                                                                                                                                                                                                                                                                                                                                                                                                                                                                                                                                                                                                                                                                                                                                                                                                                                                                                                                                                                                                                                                                                                                                                                                                                                                                                                                                                                                      | Clinix                                                         | 6                                                                               | 1735                                          | 206                                        | 1155                                                                        | 334                                        | 100                       | 77                            | 10                      |                                               |
| Total 257 183738 33174 141205 7249 1984 977 616  al admissions by province  nce Eastern Cape Free State Gauteng KwaZulu-Natal Limpopo Mpumalanga North West Northern Cape Western Cape  **Month All All All All All All All All All Al                                                                                                                                                                                                                                                                                                                                                                                                                                                                                                                                                                                                                                                                                                                                                                                                                                                                                                                                                                                                                                                                                                                                                                                                                                                                                                                                                                                                                                                                                                                                                                                                                                                                                                                                                                                                                                                                                         |                                                                |                                                                                 |                                               |                                            |                                                                             |                                            | •                         |                               | _                       |                                               |
| al admissions by province  The lastern Cape Free State Gauteng KwaZulu-Natal Limpopo Mpumalanga North West Northern Cape Western Cape  Western Cape  Western Cape  Western Cape  Western Cape  Free State Gauteng KwaZulu-Natal Limpopo Mpumalanga North West Northern Cape  Western Cape  Free State Gauteng KwaZulu-Natal Limpopo Mpumalanga North West Northern Cape  Western Cape  Free State Gauteng KwaZulu-Natal Limpopo Mpumalanga North West Northern Cape  Western Cape  Free State Gauteng KwaZulu-Natal Limpopo Mpumalanga North West Northern Cape  Western Cape  Free State Gauteng KwaZulu-Natal Limpopo Mpumalanga North West Northern Cape  Western Cape  Free State Gauteng KwaZulu-Natal Limpopo Mpumalanga North West Northern Cape  Western Cape  Free State Gauteng KwaZulu-Natal Gauteng KwaZulu- | JMH                                                            | 5                                                                               | 1852                                          | 324                                        | 1467                                                                        | 32                                         | 0                         | 0                             | 8                       |                                               |
| Epi_Week                                                                                                                                                                                                                                                                                                                                                                                                                                                                                                                                                                                                                                                                                                                                                                                                                                                                                                                                                                                                                                                                                                                                                                                                                                                                                                                                                                                                                                                                                                                                                                                                                                                                                                                                                                                                                                                                                                                                                                                                                                                                                                                       | Melomed  Total  al admissions by province  nce Eastern Cape Fr | 257 ree State • Gaut                                                            | 6532<br><b>183738</b><br>eng <b>(</b> KwaZulu | 985<br><b>33174</b><br>-Natal <b>L</b> im  | 4814<br><b>141205</b><br>npopo • Mpuma                                      | 704<br><b>7249</b>                         | 123<br><b>1984</b>        | 60<br><b>977</b>              | 38<br><b>616</b>        |                                               |
|                                                                                                                                                                                                                                                                                                                                                                                                                                                                                                                                                                                                                                                                                                                                                                                                                                                                                                                                                                                                                                                                                                                                                                                                                                                                                                                                                                                                                                                                                                                                                                                                                                                                                                                                                                                                                                                                                                                                                                                                                                                                                                                                | Melomed Total  al admissions by province  nce Eastern Cape Fr  | 5<br><b>257</b><br>ree State ● Gaut                                             | 6532<br><b>183738</b><br>eng <b>(</b> KwaZulu | 985<br><b>33174</b><br>-Natal <b>●</b> Lim | 4814<br><b>141205</b><br>npopo ●Mpuma                                       | 704<br><b>7249</b><br>alanga <b>N</b> orth | 123<br>1984<br>West North | 60<br>977<br>ern Cape • Weste | 38<br>616<br>ern Cape   | 28, 29, 30, 33, 202, 202, 202, 202, 202, 202, |
|                                                                                                                                                                                                                                                                                                                                                                                                                                                                                                                                                                                                                                                                                                                                                                                                                                                                                                                                                                                                                                                                                                                                                                                                                                                                                                                                                                                                                                                                                                                                                                                                                                                                                                                                                                                                                                                                                                                                                                                                                                                                                                                                | Melomed Total  al admissions by province  nce Eastern Cape Fr  | 5 <b>257</b> Tree State ● Gaut                                                  | 6532 183738 eng • KwaZulu                     | 985 33174  1-Natal Lim                     | 4814<br><b>141205</b> npopo ● Mpuma  202 202 202 202 202 202 202 202 202 20 | 704 7249  alanga ● North                   | 123<br>1984<br>West North | 60<br>977<br>ern Cape • Weste | 38<br>616<br>ern Cape   | 281 29 1 30 1 3                               |
|                                                                                                                                                                                                                                                                                                                                                                                                                                                                                                                                                                                                                                                                                                                                                                                                                                                                                                                                                                                                                                                                                                                                                                                                                                                                                                                                                                                                                                                                                                                                                                                                                                                                                                                                                                                                                                                                                                                                                                                                                                                                                                                                | Melomed Total  al admissions by province  nce Eastern Cape Fr  | 5 <b>257</b> Tree State ● Gaut                                                  | 6532 183738 eng • KwaZulu                     | 985 33174  1-Natal Lim                     | 4814<br><b>141205</b> npopo ● Mpuma  202 202 202 202 202 202 202 202 202 20 | 704 7249  alanga ● North                   | 123<br>1984<br>West North | 60<br>977<br>ern Cape • Weste | 38<br>616<br>ern Cape   | 28 29 29 20 3                                 |
| 202 202 202 202 202 202 202 202 202 202                                                                                                                                                                                                                                                                                                                                                                                                                                                                                                                                                                                                                                                                                                                                                                                                                                                                                                                                                                                                                                                                                                                                                                                                                                                                                                                                                                                                                                                                                                                                                                                                                                                                                                                                                                                                                                                                                                                                                                                                                                                                                        | Melomed Total  al admissions by province  nce Eastern Cape Fr  | 5 <b>257</b> The electric state Gaute  O 202 202 202 202 202 202 202 202 202 20 | 6532 183738  eng • KwaZulu  222222222         | 985 33174  -Natal Lim -Natal Me            | 4814 141205  npopo Mpuma  292 202 202 202 202 202 202 202 202 202           | 704 7249  alanga North  North  Netcare     | 123<br>1984<br>West North | 60<br>977<br>ern Cape • Weste | 38<br>616<br>ern Cape   |                                               |