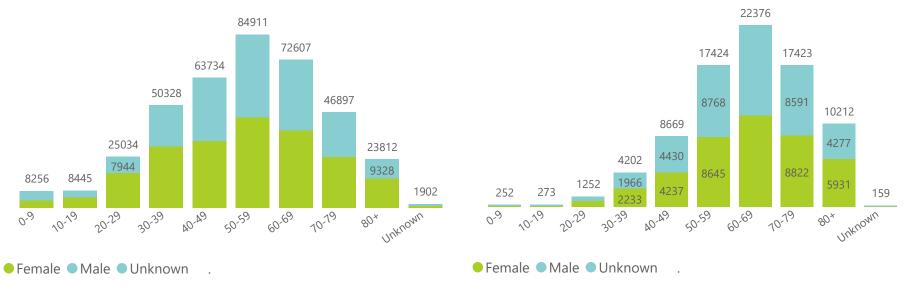

## NICD National COVID-19 Hospital Surveillance

National

The number of reported admissions may change day-to-day as enrolled facilities back-capture historical data.

The Western Cape government has been unable to provide daily data on patients who are on oxygen or ventilated.

The data below refer to admitted patients who test positive for SARS-CoV-2 on PCR or antigen tests.

| Summary of reported COVID-19 | admissions by           | province, by se       | ctor            |                       |                       |                     |                         |                         |                               |
|------------------------------|-------------------------|-----------------------|-----------------|-----------------------|-----------------------|---------------------|-------------------------|-------------------------|-------------------------------|
| Sector                       | Facilities<br>Reporting | Admissions<br>to Date | Died to<br>Date | Discharged<br>to date | Currently<br>Admitted | Currently<br>in ICU | Currently<br>Ventilated | Currently<br>Oxygenated | Admissions in<br>Previous Day |
| Private                      | 257                     | 183738                | 33174           | 141205                | 7249                  | 1984                | 977                     | 616                     | 204                           |
| Public                       | 411                     | 202188                | 49068           | 136054                | 7153                  | 297                 | 235                     | 1972                    | 174                           |
| Total                        | 668                     | 385926                | 82242           | 277259                | 14402                 | 2281                | 1212                    | 2588                    | 378                           |