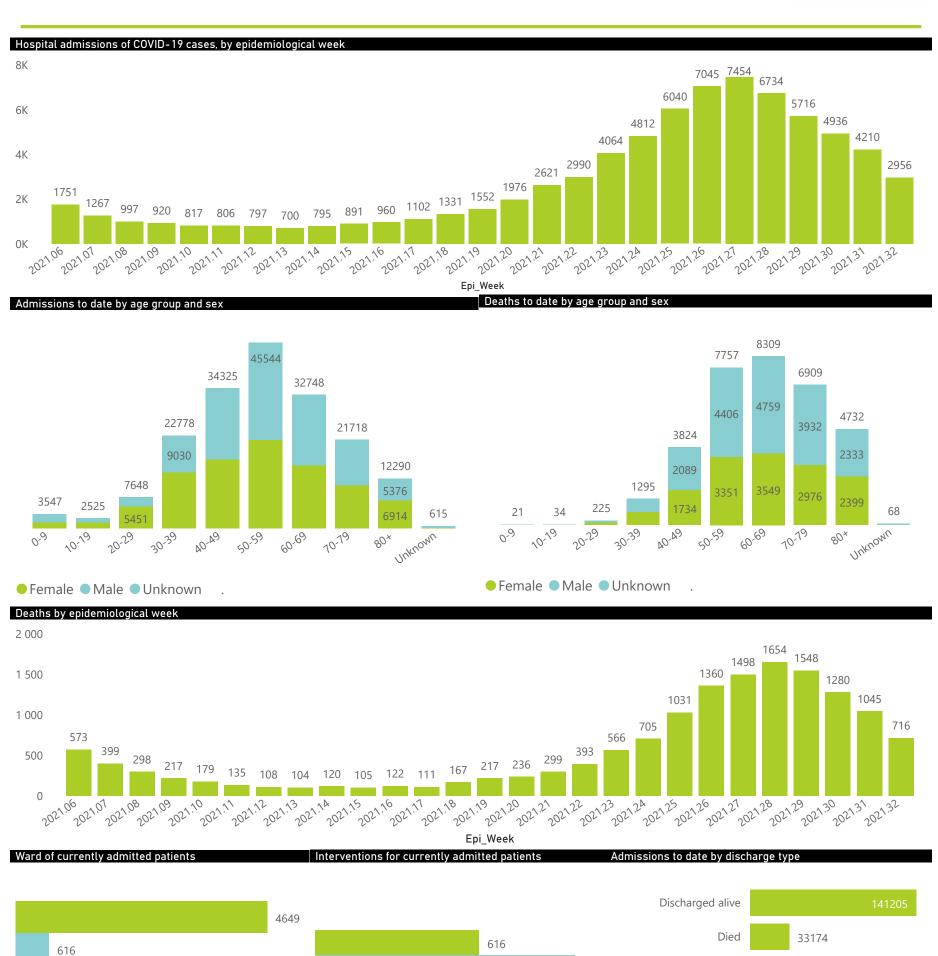

| Province      | Facilities<br>Reporting | Admissions<br>to Date | Died to<br>Date | Discharged<br>to date | Currently<br>Admitted | Currently<br>in ICU | Currently<br>Ventilated | Currently<br>Oxygenated | Admissions in<br>Previous Day |
|---------------|-------------------------|-----------------------|-----------------|-----------------------|-----------------------|---------------------|-------------------------|-------------------------|-------------------------------|
| Eastern Cape  | 104                     | 36520                 | 10696           | 23329                 | 808                   | 99                  | 94                      | 207                     | 3(                            |
| Private       | 18                      | 11753                 | 2795            | 8588                  | 308                   | 96                  | 37                      | 13                      | 1                             |
| Public        | 86                      | 24767                 | 7901            | 14741                 | 500                   | 3                   | 57                      | 194                     | 19                            |
| Free State    | 55                      | 22472                 | 4748            | 15585                 | 559                   | 65                  | 58                      | 189                     | 18                            |
| Private       | 20                      | 10580                 | 1902            | 8252                  | 281                   | 59                  | 33                      | 36                      | 10                            |
| Public        | 35                      | 11892                 | 2846            | 7333                  | 278                   | 6                   | 25                      | 153                     | 8                             |
| Gauteng       | 134                     | 118466                | 25410           | 85137                 | 5255                  | 1028                | 568                     | 1003                    | 69                            |
| Private       | 94                      | 69233                 | 12672           | 53187                 | 2791                  | 919                 | 479                     | 193                     | 53                            |
| Public        | 40                      | 49233                 | 12738           | 31950                 | 2464                  | 109                 | 89                      | 810                     | 16                            |
| KwaZulu-Natal | 116                     | 59745                 | 13150           | 41891                 | 2116                  | 293                 | 110                     | 490                     | 74                            |
| Private       | 46                      | 32921                 | 5928            | 25404                 | 1220                  | 271                 | 90                      | 171                     | 56                            |
| Public        | 70                      | 26824                 | 7222            | 16487                 | 896                   | 22                  | 20                      | 319                     | 18                            |
| Limpopo       | 48                      | 15711                 | 4375            | 10439                 | 394                   | 40                  | 23                      | 132                     | 10                            |
| Private       | 7                       | 7168                  | 1530            | 5334                  | 175                   | 33                  | 16                      | 2                       | (                             |
| Public        | 41                      | 8543                  | 2845            | 5105                  | 219                   | 7                   | 7                       | 130                     | 4                             |
| Mpumalanga    | 40                      | 16026                 | 3848            | 11231                 | 546                   | 111                 | 52                      | 158                     | \$                            |
| Private       | 9                       | 8550                  | 1378            | 6783                  | 316                   | 99                  | 33                      | 28                      | 3                             |
| Public        | 31                      | 7476                  | 2470            | 4448                  | 230                   | 12                  | 19                      | 130                     | (                             |
| North West    | 31                      | 25002                 | 3858            | 18422                 | 798                   | 108                 | 62                      | 270                     | 28                            |
| Private       | 13                      | 10127                 | 1439            | 7943                  | 336                   | 90                  | 54                      | 77                      | 18                            |
| Public        | 18                      | 14875                 | 2419            | 10479                 | 462                   | 18                  | 8                       | 193                     | 10                            |
| Northern Cape | 39                      | 8415                  | 1787            | 5955                  | 199                   | 27                  | 28                      | 50                      | į                             |
| Private       | 8                       | 4172                  | 691             | 3172                  | 114                   | 22                  | 18                      | 7                       | 3                             |
| Public        | 31                      | 4243                  | 1096            | 2783                  | 85                    | 5                   | 10                      | 43                      | ï                             |
| Western Cape  | 101                     | 83569                 | 14370           | 65270                 | 3727                  | 510                 | 217                     | 89                      | 14                            |
| Private       | 42                      | 29234                 | 4839            | 22542                 | 1708                  | 395                 | 217                     | 89                      | 44                            |
| Public        | 59                      | 54335                 | 9531            | 42728                 | 2019                  | 115                 |                         |                         | 91                            |
| Total         | 668                     | 385926                | 82242           | 277259                | 14402                 | 2281                | 1212                    | 2588                    | 378                           |

The data below refer to admitted patients who test positive for SARS-CoV-2 on PCR or antigen tests.

| Summary of reported COVID-19 | admissions by           | province, by se       | ctor            |                       |                       |                     |                         |                         |                               |
|------------------------------|-------------------------|-----------------------|-----------------|-----------------------|-----------------------|---------------------|-------------------------|-------------------------|-------------------------------|
| Sector                       | Facilities<br>Reporting | Admissions<br>to Date | Died to<br>Date | Discharged<br>to date | Currently<br>Admitted | Currently<br>in ICU | Currently<br>Ventilated | Currently<br>Oxygenated | Admissions in<br>Previous Day |
| Private                      | 257                     | 183738                | 33174           | 141205                | 7249                  | 1984                | 977                     | 616                     | 204                           |
| Public                       | 411                     | 202188                | 49068           | 136054                | 7153                  | 297                 | 235                     | 1972                    | 174                           |
| Total                        | 668                     | 385926                | 82242           | 277259                | 14402                 | 2281                | 1212                    | 2588                    | 378                           |

In Hospital

Transfer to other facility

Died (non-COVID)

7721

1610

1984

General Ward High Care Intensive Care Unit

The number of reported admissions may change day-to-day as enrolled facilities back-capture historical data. The data below refer to admitted patients who test positive for SARS-CoV-2 on PCR or antigen tests.