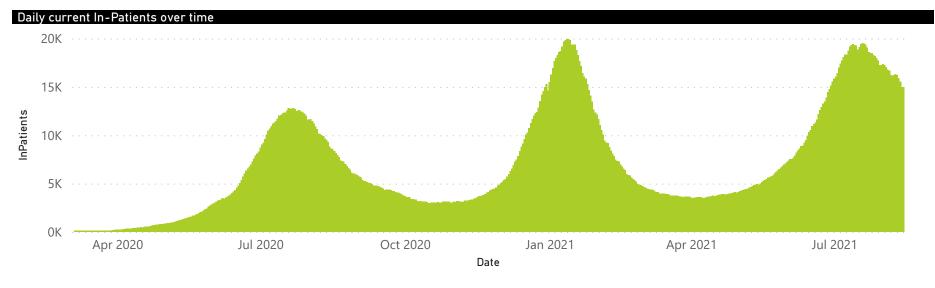

| Admissions in<br>Previous Day |
| Private                      | 257                     | 183738                | 33174           | 141205                | 7249                  | 1984                | 977                     | 616                     | 204                           |
| Public                       | 411                     | 202188                | 49068           | 136054                | 7153                  | 297                 | 235                     | 1972                    | 174                           |
| Total                        | 668                     | 385926                | 82242           | 277259                | 14402                 | 2281                | 1212                    | 2588                    | 378                           |



In Hospital

Transfer to other facility

Died (non-COVID)

7721

1610



1984

General Ward High Care Intensive Care Unit

The number of reported admissions may change day-to-day as enrolled facilities back-capture historical data. The data below refer to admitted patients who test positive for SARS-CoV-2 on PCR or antigen tests.





Currently OxygenatedCurrently Ventilated

## NICD National COVID-19 Hospital Surveillance

Private



The number of reported admissions may change day-to-day as enrolled facilities back-capture historical data.

The data below refer to admitted patients who test positive for SARS-CoV-2 on PCR or antigen tests.



|