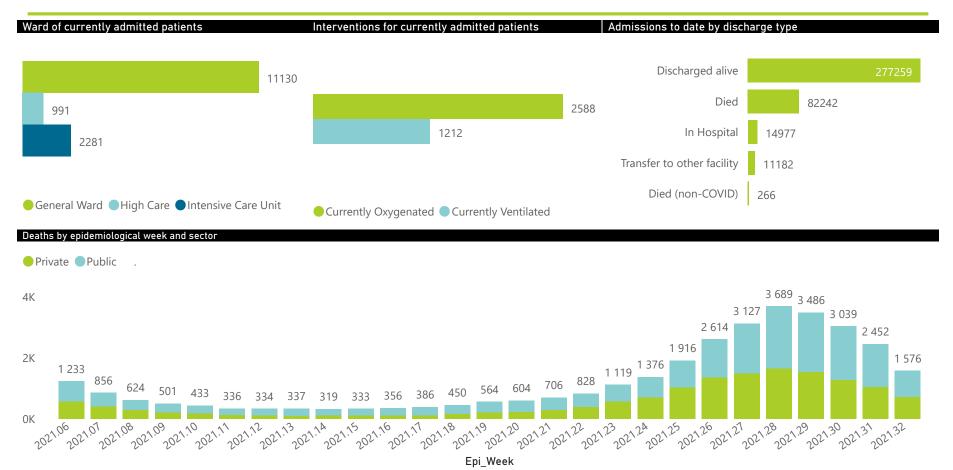

| Province      | Facilities<br>Reporting | Admissions<br>to Date | Died to<br>Date | Discharged<br>to date | Currently<br>Admitted | Currently<br>in ICU | Currently<br>Ventilated | Currently<br>Oxygenated | Admissions in<br>Previous Day |
|---------------|-------------------------|-----------------------|-----------------|-----------------------|-----------------------|---------------------|-------------------------|-------------------------|-------------------------------|
| Eastern Cape  | 104                     | 36520                 | 10696           | 23329                 | 808                   | 99                  | 94                      | 207                     | 3(                            |
| Private       | 18                      | 11753                 | 2795            | 8588                  | 308                   | 96                  | 37                      | 13                      | 1                             |
| Public        | 86                      | 24767                 | 7901            | 14741                 | 500                   | 3                   | 57                      | 194                     | 19                            |
| Free State    | 55                      | 22472                 | 4748            | 15585                 | 559                   | 65                  | 58                      | 189                     | 18                            |
| Private       | 20                      | 10580                 | 1902            | 8252                  | 281                   | 59                  | 33                      | 36                      | 10                            |
| Public        | 35                      | 11892                 | 2846            | 7333                  | 278                   | 6                   | 25                      | 153                     | 8                             |
| Gauteng       | 134                     | 118466                | 25410           | 85137                 | 5255                  | 1028                | 568                     | 1003                    | 69                            |
| Private       | 94                      | 69233                 | 12672           | 53187                 | 2791                  | 919                 | 479                     | 193                     | 53                            |
| Public        | 40                      | 49233                 | 12738           | 31950                 | 2464                  | 109                 | 89                      | 810                     | 16                            |
| KwaZulu-Natal | 116                     | 59745                 | 13150           | 41891                 | 2116                  | 293                 | 110                     | 490                     | 74                            |
| Private       | 46                      | 32921                 | 5928            | 25404                 | 1220                  | 271                 | 90                      | 171                     | 56                            |
| Public        | 70                      | 26824                 | 7222            | 16487                 | 896                   | 22                  | 20                      | 319                     | 18                            |
| Limpopo       | 48                      | 15711                 | 4375            | 10439                 | 394                   | 40                  | 23                      | 132                     | 10                            |
| Private       | 7                       | 7168                  | 1530            | 5334                  | 175                   | 33                  | 16                      | 2                       | (                             |
| Public        | 41                      | 8543                  | 2845            | 5105                  | 219                   | 7                   | 7                       | 130                     | 4                             |
| Mpumalanga    | 40                      | 16026                 | 3848            | 11231                 | 546                   | 111                 | 52                      | 158                     | \$                            |
| Private       | 9                       | 8550                  | 1378            | 6783                  | 316                   | 99                  | 33                      | 28                      | 3                             |
| Public        | 31                      | 7476                  | 2470            | 4448                  | 230                   | 12                  | 19                      | 130                     | (                             |
| North West    | 31                      | 25002                 | 3858            | 18422                 | 798                   | 108                 | 62                      | 270                     | 28                            |
| Private       | 13                      | 10127                 | 1439            | 7943                  | 336                   | 90                  | 54                      | 77                      | 18                            |
| Public        | 18                      | 14875                 | 2419            | 10479                 | 462                   | 18                  | 8                       | 193                     | 10                            |
| Northern Cape | 39                      | 8415                  | 1787            | 5955                  | 199                   | 27                  | 28                      | 50                      | į                             |
| Private       | 8                       | 4172                  | 691             | 3172                  | 114                   | 22                  | 18                      | 7                       | 3                             |
| Public        | 31                      | 4243                  | 1096            | 2783                  | 85                    | 5                   | 10                      | 43                      | ï                             |
| Western Cape  | 101                     | 83569                 | 14370           | 65270                 | 3727                  | 510                 | 217                     | 89                      | 14                            |
| Private       | 42                      | 29234                 | 4839            | 22542                 | 1708                  | 395                 | 217                     | 89                      | 44                            |
| Public        | 59                      | 54335                 | 9531            | 42728                 | 2019                  | 115                 |                         |                         | 91                            |
| Total         | 668                     | 385926                | 82242           | 277259                | 14402                 | 2281                | 1212                    | 2588                    | 378                           |

The data below refer to admitted patients who test positive for SARS-CoV-2 on PCR or antigen tests.

| Summary of reported COVID-19 | admissions by           | province, by se       | ctor            |                       |                       |                     |                         |                         |                               |
|------------------------------|-------------------------|-----------------------|-----------------|-----------------------|-----------------------|---------------------|-------------------------|-------------------------|-------------------------------|
| Sector                       | Facilities<br>Reporting | Admissions<br>to Date | Died to<br>Date | Discharged<br>to date | Currently<br>Admitted | Currently<br>in ICU | Currently<br>Ventilated | Currently<br>Oxygenated | Admissions in<br>Previous Day |
| Private                      | 257                     | 183738                | 33174           | 141205                | 7249                  | 1984                | 977                     | 616                     | 204                           |
| Public                       | 411                     | 202188                | 49068           | 136054                | 7153                  | 297                 | 235                     | 1972                    | 174                           |
| Total                        | 668                     | 385926                | 82242           | 277259                | 14402                 | 2281                | 1212                    | 2588                    | 378                           |

In Hospital

Transfer to other facility

Died (non-COVID)

7721

1610

1984

General Ward High Care Intensive Care Unit

The number of reported admissions may change day-to-day as enrolled facilities back-capture historical data. The data below refer to admitted patients who test positive for SARS-CoV-2 on PCR or antigen tests.

Currently OxygenatedCurrently Ventilated