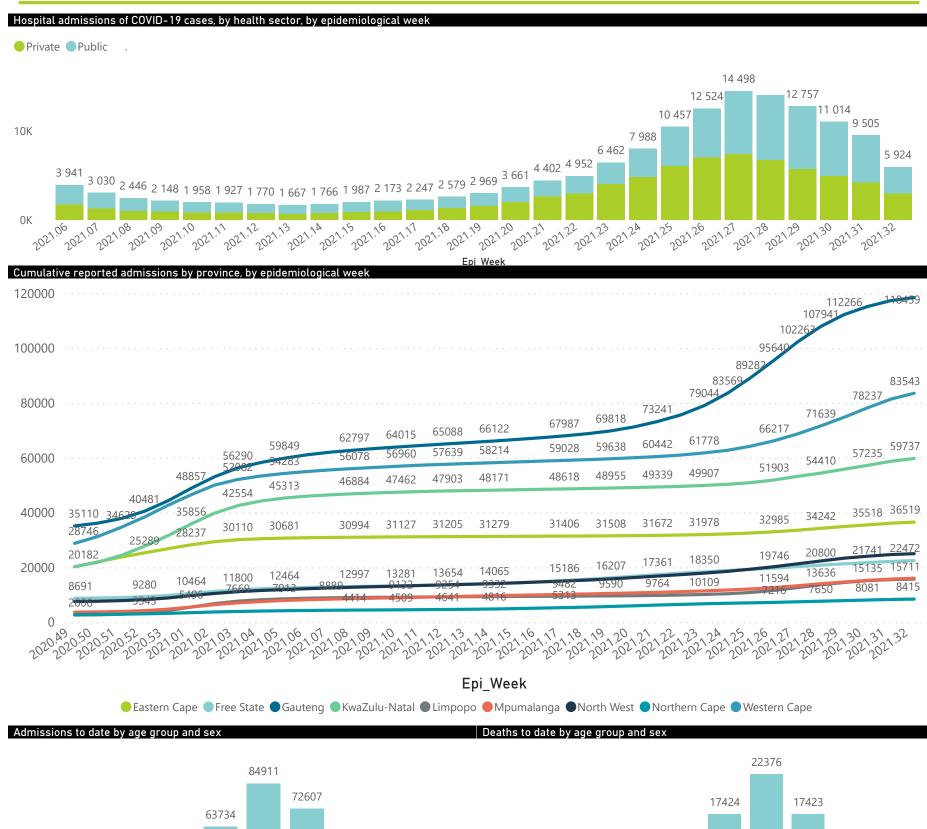

## NICD National COVID-19 Hospital Surveillance

National

The number of reported admissions may change day-to-day as enrolled facilities back-capture historical data.

The Western Cape government has been unable to provide daily data on patients who are on oxygen or ventilated.

The data below refer to admitted patients who test positive for SARS-CoV-2 on PCR or antigen tests.

NATIONAL INSTITUTE FOR COMMUNICABLE DISEASES

The number of reported admissions may change day-to-day as enrolled facilities back-capture historical data. The Western Cape government has been unable to provide daily data on patients who are on oxygen or ventilated. The data below refer to admitted patients who test positive for SARS-CoV-2 on PCR or antigen tests.