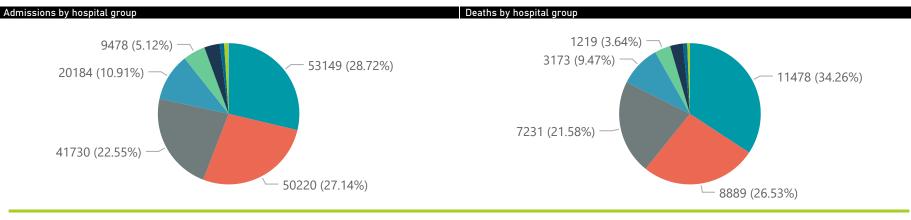

Summary of reported COVID-19 admissions by hospital group Hospital\_Group Facilities Discharged Currently Currently Admissions in Ventilated Oxygenated Reporting to Date Date to date Admitted in ICU Previous Day NHNNetcare Mediclinic Life Healthcare Lenmed Clinix JMH Melomed **Total** 