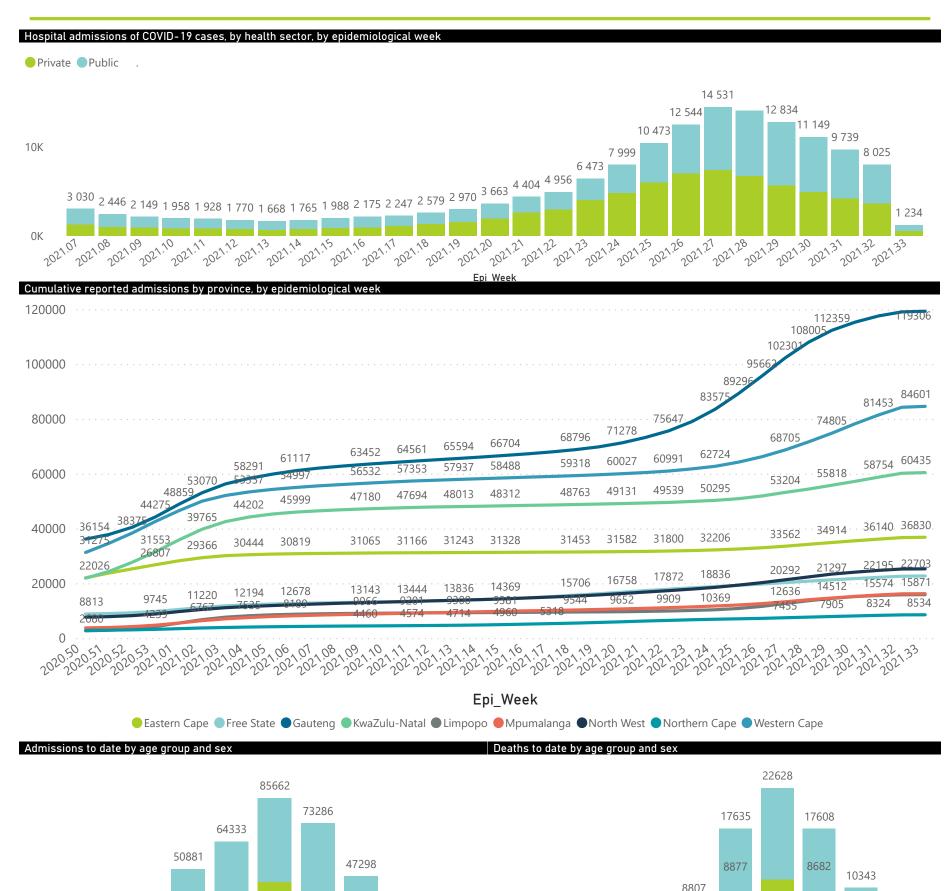

## NICD National COVID-19 Hospital Surveillance

National

The number of reported admissions may change day-to-day as enrolled facilities back-capture historical data.

The Western Cape government has been unable to provide daily data on patients who are on oxygen or ventilated.

The data below refer to admitted patients who test positive for SARS-CoV-2 on PCR or antigen tests.

NATIONAL INSTITUTE FOR COMMUNICABLE DISEASES

4327

80×

161

Nukuowu

8916

10-79