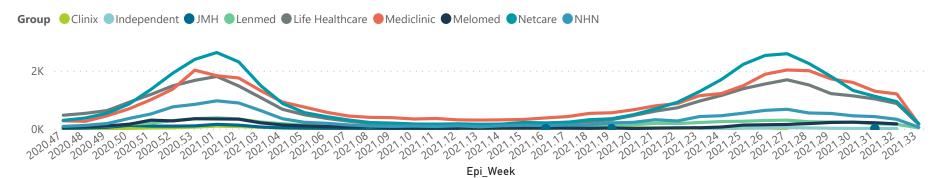

## NICD National COVID-19 Hospital Surveillance

Private

■ General Ward ■ High Care ■ Intensive Care Unit

The number of reported admissions may change day-to-day as enrolled facilities back-capture historical data.

The data below refer to admitted patients who test positive for SARS-CoV-2 on PCR or antigen tests.

Currently OxygenatedCurrently Ventilated

Died (non-COVID)

## NICD National COVID-19 Hospital Surveillance

Private

The number of reported admissions may change day-to-day as enrolled facilities back-capture historical data.

The data below refer to admitted patients who test positive for SARS-CoV-2 on PCR or antigen tests.