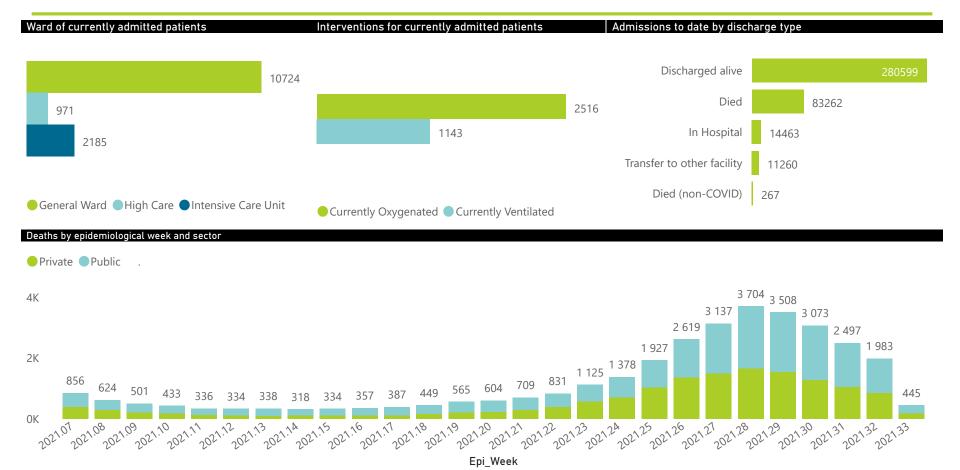

## NICD National COVID-19 Hospital Surveillance

National

The number of reported admissions may change day-to-day as enrolled facilities back-capture historical data.

The Western Cape government has been unable to provide daily data on patients who are on oxygen or ventilated.

● Female ■ Male ■ Unknown

The number of reported admissions may change day-to-day as enrolled facilities back-capture historical data. The Western Cape government has been unable to provide daily data on patients who are on oxygen or ventilated. The data below refer to admitted patients who test positive for SARS-CoV-2 on PCR or antigen tests.

| Province      | Facilities<br>Reporting | Admissions<br>to Date | Died to<br>Date | Discharged<br>to date | Currently<br>Admitted | Currently<br>in ICU | Currently<br>Ventilated | Currently<br>Oxygenated | Admissions in<br>Previous Day |
|---------------|-------------------------|-----------------------|-----------------|-----------------------|-----------------------|---------------------|-------------------------|-------------------------|-------------------------------|
| Eastern Cape  | 104                     | 36831                 | 10775           | 23550                 | 814                   | 95                  | 92                      | 196                     | 63                            |
| Private       | 18                      | 11850                 | 2811            | 8658                  | 319                   | 93                  | 31                      | 30                      | 25                            |
| Public        | 86                      | 24981                 | 7964            | 14892                 | 495                   | 2                   | 61                      | 166                     | 38                            |
| Free State    | 55                      | 22703                 | 4801            | 15749                 | 561                   | 69                  | 57                      | 202                     | 56                            |
| Private       | 20                      | 10669                 | 1917            | 8325                  | 282                   | 60                  | 36                      | 38                      | 20                            |
| Public        | 35                      | 12034                 | 2884            | 7424                  | 279                   | 9                   | 21                      | 164                     | 36                            |
| Gauteng       | 134                     | 119313                | 25711           | 86009                 | 4907                  | 967                 | 519                     | 907                     | 108                           |
| Private       | 94                      | 69564                 | 12808           | 53571                 | 2601                  | 871                 | 449                     | 196                     | 69                            |
| Public        | 40                      | 49749                 | 12903           | 32438                 | 2306                  | 96                  | 70                      | 711                     | 39                            |
| KwaZulu-Natal | 116                     | 60443                 | 13287           | 42406                 | 2143                  | 280                 | 107                     | 495                     | 113                           |
| Private       | 46                      | 33218                 | 5982            | 25726                 | 1138                  | 257                 | 87                      | 151                     | 57                            |
| Public        | 70                      | 27225                 | 7305            | 16680                 | 1005                  | 23                  | 20                      | 344                     | 56                            |
| Limpopo       | 48                      | 15871                 | 4426            | 10605                 | 334                   | 35                  | 26                      | 131                     | 15                            |
| Private       | 7                       | 7211                  | 1540            | 5396                  | 145                   | 27                  | 18                      | 8                       | 8                             |
| Public        | 41                      | 8660                  | 2886            | 5209                  | 189                   | 8                   | 8                       | 123                     | 7                             |
| Mpumalanga    | 40                      | 16228                 | 3885            | 11421                 | 516                   | 120                 | 53                      | 139                     | 17                            |
| Private       | 9                       | 8653                  | 1387            | 6876                  | 316                   | 106                 | 38                      | 38                      | 8                             |
| Public        | 31                      | 7575                  | 2498            | 4545                  | 200                   | 14                  | 15                      | 101                     | 9                             |
| North West    | 31                      | 25301                 | 3908            | 18689                 | 770                   | 99                  | 63                      | 261                     | 23                            |
| Private       | 13                      | 10172                 | 1450            | 7985                  | 326                   | 86                  | 57                      | 65                      | 11                            |
| Public        | 18                      | 15129                 | 2458            | 10704                 | 444                   | 13                  | 6                       | 196                     | 12                            |
| Northern Cape | 39                      | 8534                  | 1841            | 6012                  | 203                   | 27                  | 23                      | 59                      | 16                            |
| Private       | 8                       | 4199                  | 693             | 3196                  | 112                   | 21                  | 18                      | 7                       | 6                             |
| Public        | 31                      | 4335                  | 1148            | 2816                  | 91                    | 6                   | 5                       | 52                      | 10                            |
| Western Cape  | 101                     | 84627                 | 14628           | 66158                 | 3632                  | 493                 | 203                     | 126                     | 115                           |
| Private       | 42                      | 29508                 | 4918            | 22802                 | 1640                  | 381                 | 203                     | 126                     | 39                            |
| Public        | 59                      | 55119                 | 9710            | 43356                 | 1992                  | 112                 |                         |                         | 76                            |
| Total         | 668                     | 389851                | 83262           | 280599                | 13880                 | 2185                | 1143                    | 2516                    | 526                           |

NATIONAL INSTITUTE FOR COMMUNICABLE DISEASES
Division of the National Health Laboratory Service

| Summary of reported COVID-19 admissions by province, by sector |                         |                       |                 |                       |                       |                     |                         |                         |                               |
|----------------------------------------------------------------|-------------------------|-----------------------|-----------------|-----------------------|-----------------------|---------------------|-------------------------|-------------------------|-------------------------------|
| Sector                                                         | Facilities<br>Reporting | Admissions<br>to Date | Died to<br>Date | Discharged<br>to date | Currently<br>Admitted | Currently<br>in ICU | Currently<br>Ventilated | Currently<br>Oxygenated | Admissions in<br>Previous Day |
| Private                                                        | 257                     | 185044                | 33506           | 142535                | 6879                  | 1902                | 937                     | 659                     | 243                           |
| Public                                                         | 411                     | 204807                | 49756           | 138064                | 7001                  | 283                 | 206                     | 1857                    | 283                           |
| Total                                                          | 668                     | 389851                | 83262           | 280599                | 13880                 | 2185                | 1143                    | 2516                    | 526                           |