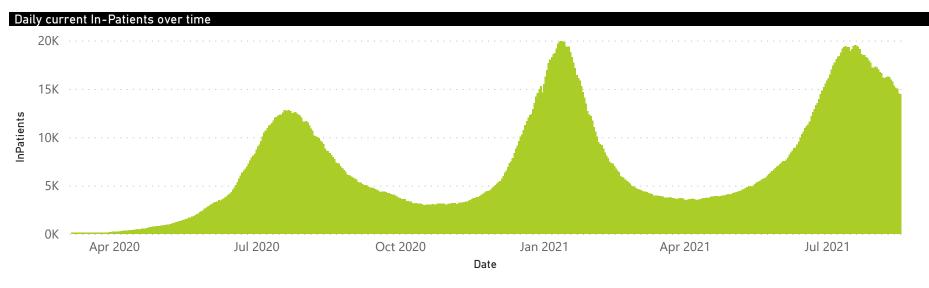

## NICD National COVID-19 Hospital Surveillance

National

The number of reported admissions may change day-to-day as enrolled facilities back-capture historical data.

The Western Cape government has been unable to provide daily data on patients who are on oxygen or ventilated.

● Female ■ Male ■ Unknown

The number of reported admissions may change day-to-day as enrolled facilities back-capture historical data. The Western Cape government has been unable to provide daily data on patients who are on oxygen or ventilated. The data below refer to admitted patients who test positive for SARS-CoV-2 on PCR or antigen tests.

| Province      | Facilities<br>Reporting | Admissions<br>to Date | Died to<br>Date | Discharged<br>to date | Currently<br>Admitted | Currently<br>in ICU | Currently<br>Ventilated | Currently<br>Oxygenated | Admissions in<br>Previous Day |
|---------------|-------------------------|-----------------------|-----------------|-----------------------|-----------------------|---------------------|-------------------------|-------------------------|-------------------------------|
| Eastern Cape  | 104                     | 36831                 | 10775           | 23550                 | 814                   | 95                  | 92                      | 196                     | 63                            |
| Private       | 18                      | 11850                 | 2811            | 8658                  | 319                   | 93                  | 31                      | 30                      | 25                            |
| Public        | 86                      | 24981                 | 7964            | 14892                 | 495                   | 2                   | 61                      | 166                     | 38                            |
| Free State    | 55                      | 22703                 | 4801            | 15749                 | 561                   | 69                  | 57                      | 202                     | 56                            |
| Private       | 20                      | 10669                 | 1917            | 8325                  | 282                   | 60                  | 36                      | 38                      | 20                            |
| Public        | 35                      | 12034                 | 2884            | 7424                  | 279                   | 9                   | 21                      | 164                     | 36                            |
| Gauteng       | 134                     | 119313                | 25711           | 86009                 | 4907                  | 967                 | 519                     | 907                     | 108                           |
| Private       | 94                      | 69564                 | 12808           | 53571                 | 2601                  | 871                 | 449                     | 196                     | 69                            |
| Public        | 40                      | 49749                 | 12903           | 32438                 | 2306                  | 96                  | 70                      | 711                     | 39                            |
| KwaZulu-Natal | 116                     | 60443                 | 13287           | 42406                 | 2143                  | 280                 | 107                     | 495                     | 113                           |
| Private       | 46                      | 33218                 | 5982            | 25726                 | 1138                  | 257                 | 87                      | 151                     | 57                            |
| Public        | 70                      | 27225                 | 7305            | 16680                 | 1005                  | 23                  | 20                      | 344                     | 56                            |
| Limpopo       | 48                      | 15871                 | 4426            | 10605                 | 334                   | 35                  | 26                      | 131                     | 15                            |
| Private       | 7                       | 7211                  | 1540            | 5396                  | 145                   | 27                  | 18                      | 8                       | 8                             |
| Public        | 41                      | 8660                  | 2886            | 5209                  | 189                   | 8                   | 8                       | 123                     | 7                             |
| Mpumalanga    | 40                      | 16228                 | 3885            | 11421                 | 516                   | 120                 | 53                      | 139                     | 17                            |
| Private       | 9                       | 8653                  | 1387            | 6876                  | 316                   | 106                 | 38                      | 38                      | 8                             |
| Public        | 31                      | 7575                  | 2498            | 4545                  | 200                   | 14                  | 15                      | 101                     | 9                             |
| North West    | 31                      | 25301                 | 3908            | 18689                 | 770                   | 99                  | 63                      | 261                     | 23                            |
| Private       | 13                      | 10172                 | 1450            | 7985                  | 326                   | 86                  | 57                      | 65                      | 11                            |
| Public        | 18                      | 15129                 | 2458            | 10704                 | 444                   | 13                  | 6                       | 196                     | 12                            |
| Northern Cape | 39                      | 8534                  | 1841            | 6012                  | 203                   | 27                  | 23                      | 59                      | 16                            |
| Private       | 8                       | 4199                  | 693             | 3196                  | 112                   | 21                  | 18                      | 7                       | 6                             |
| Public        | 31                      | 4335                  | 1148            | 2816                  | 91                    | 6                   | 5                       | 52                      | 10                            |
| Western Cape  | 101                     | 84627                 | 14628           | 66158                 | 3632                  | 493                 | 203                     | 126                     | 115                           |
| Private       | 42                      | 29508                 | 4918            | 22802                 | 1640                  | 381                 | 203                     | 126                     | 39                            |
| Public        | 59                      | 55119                 | 9710            | 43356                 | 1992                  | 112                 |                         |                         | 76                            |
| Total         | 668                     | 389851                | 83262           | 280599                | 13880                 | 2185                | 1143                    | 2516                    | 526                           |

NATIONAL INSTITUTE FOR COMMUNICABLE DISEASES
Division of the National Health Laboratory Service

| Summary of reported COVID-19 admissions by province, by sector |                         |                       |                 |                       |                       |                     |                         |                         |                               |
|----------------------------------------------------------------|-------------------------|-----------------------|-----------------|-----------------------|-----------------------|---------------------|-------------------------|-------------------------|-------------------------------|
| Sector                                                         | Facilities<br>Reporting | Admissions<br>to Date | Died to<br>Date | Discharged<br>to date | Currently<br>Admitted | Currently<br>in ICU | Currently<br>Ventilated | Currently<br>Oxygenated | Admissions in<br>Previous Day |
| Private                                                        | 257                     | 185044                | 33506           | 142535                | 6879                  | 1902                | 937                     | 659                     | 243                           |
| Public                                                         | 411                     | 204807                | 49756           | 138064                | 7001                  | 283                 | 206                     | 1857                    | 283                           |
| Total                                                          | 668                     | 389851                | 83262           | 280599                | 13880                 | 2185                | 1143                    | 2516                    | 526                           |