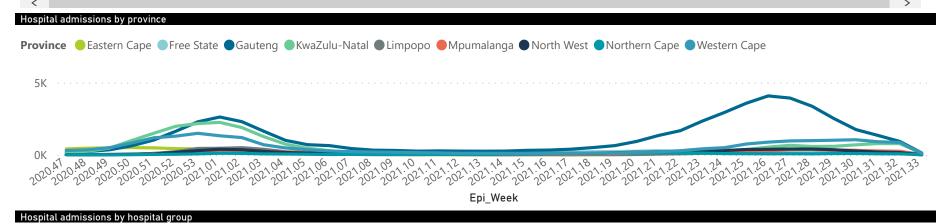

## NICD National COVID-19 Hospital Surveillance

National

The number of reported admissions may change day-to-day as enrolled facilities back-capture historical data.

The Western Cape government has been unable to provide daily data on patients who are on oxygen or ventilated.

The data below refer to admitted patients who test positive for SARS-CoV-2 on PCR or antigen tests.

NATIONAL INSTITUTE FOR COMMUNICABLE DISEASES

4327

80×

161

Nukuowu

8916

10-79

● Female ■ Male ■ Unknown

The number of reported admissions may change day-to-day as enrolled facilities back-capture historical data. The Western Cape government has been unable to provide daily data on patients who are on oxygen or ventilated. The data below refer to admitted patients who test positive for SARS-CoV-2 on PCR or antigen tests.