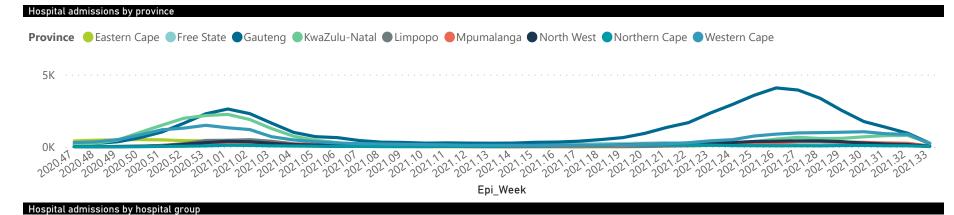

### NICD National COVID-19 Hospital Surveillance

National

The number of reported admissions may change day-to-day as enrolled facilities back-capture historical data. The Western Cape government has been unable to provide daily data on patients who are on oxygen or ventilated. The data below refer to admitted patients who test positive for SARS-CoV-2 on PCR or antigen tests.

## NICD National COVID-19 Hospital Surveillance

National

The number of reported admissions may change day-to-day as enrolled facilities back-capture historical data. The Western Cape government has been unable to provide daily data on patients who are on oxygen or ventilated. The data below refer to admitted patients who test positive for SARS-CoV-2 on PCR or antigen tests.

# NICD National COVID-19 Hospital Surveillance

National

The number of reported admissions may change day-to-day as enrolled facilities back-capture historical data.

The Western Cape government has been unable to provide daily data on patients who are on oxygen or ventilated.

The data below refer to admitted patients who test positive for SARS-CoV-2 on PCR or antigen tests.

| Summary of reported COVID-19 admissions by province, by sector |                         |                       |                 |                       |                       |                     |                         |                         |                               |
|----------------------------------------------------------------|-------------------------|-----------------------|-----------------|-----------------------|-----------------------|---------------------|-------------------------|-------------------------|-------------------------------|
| Sector                                                         | Facilities<br>Reporting | Admissions<br>to Date | Died to<br>Date | Discharged<br>to date | Currently<br>Admitted | Currently<br>in ICU | Currently<br>Ventilated | Currently<br>Oxygenated | Admissions in<br>Previous Day |
| Private                                                        | 255                     | 185672                | 33635           | 143034                | 6873                  | 1859                | 899                     | 581                     | 222                           |
| Public                                                         | 409                     | 206183                | 50084           | 138980                | 7056                  | 280                 | 212                     | 1848                    | 353                           |
| Total                                                          | 664                     | 391855                | 83719           | 282014                | 13929                 | 2139                | 1111                    | 2429                    | 575                           |