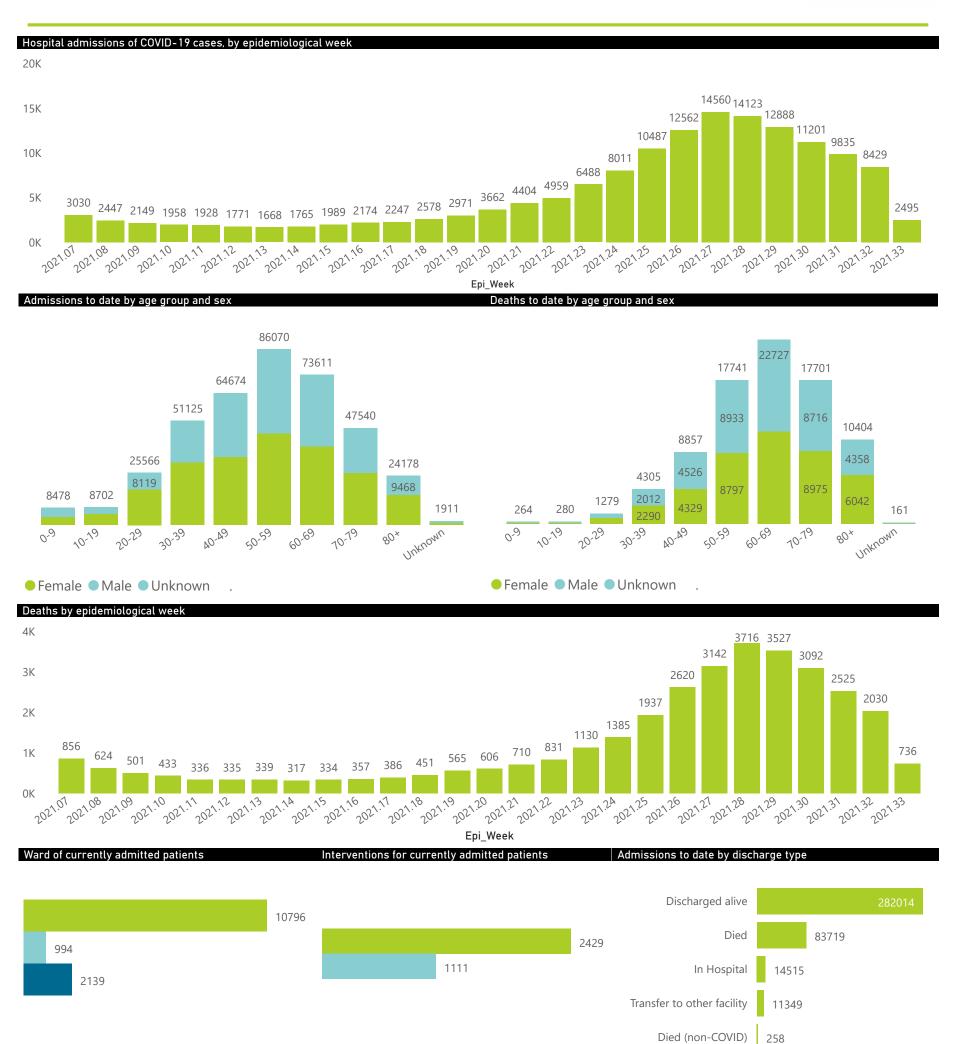

| Province      | Facilities<br>Reporting | Admissions<br>to Date | Died to<br>Date | Discharged<br>to date | Currently<br>Admitted | Currently<br>in ICU | Currently<br>Ventilated | Currently<br>Oxygenated | Admissions in<br>Previous Day |
|---------------|-------------------------|-----------------------|-----------------|-----------------------|-----------------------|---------------------|-------------------------|-------------------------|-------------------------------|
|               | Reporting               | to Date               | Date            | to date               | Aumitteu              | III ICO             | vennateu                | Oxygenateu              | Previous Day                  |
| Eastern Cape  | 104                     | 37025                 | 10806           | 23634                 | 885                   | 100                 | 93                      | 222                     | 8                             |
| Private       | 18                      | 11893                 | 2818            | 8691                  | 322                   | 95                  | 32                      | 33                      |                               |
| Public        | 86                      | 25132                 | 7988            | 14943                 | 563                   | 5                   | 61                      | 189                     |                               |
| Free State    | 55                      | 22816                 | 4830            | 15813                 | 575                   | 71                  | 58                      | 214                     |                               |
| Private       | 20                      | 10707                 | 1920            | 8359                  | 283                   | 62                  | 36                      | 38                      |                               |
| Public        | 35                      | 12109                 | 2910            | 7454                  | 292                   | 9                   | 22                      | 176                     |                               |
| Gauteng       | 134                     | 119750                | 25847           | 86394                 | 4779                  | 911                 | 486                     | 833                     |                               |
| Private       | 94                      | 69714                 | 12858           | 53727                 | 2541                  | 818                 | 417                     | 182                     |                               |
| Public        | 40                      | 50036                 | 12989           | 32667                 | 2238                  | 93                  | 69                      | 651                     |                               |
| KwaZulu-Natal | 116                     | 60809                 | 13331           | 42614                 | 2242                  | 279                 | 110                     | 541                     | 1                             |
| Private       | 46                      | 33365                 | 5996            | 25824                 | 1174                  | 256                 | 87                      | 139                     |                               |
| Public        | 70                      | 27444                 | 7335            | 16790                 | 1068                  | 23                  | 23                      | 402                     |                               |
| Limpopo       | 48                      | 15959                 | 4439            | 10678                 | 333                   | 38                  | 25                      | 118                     |                               |
| Private       | 7                       | 7235                  | 1543            | 5407                  | 155                   | 29                  | 16                      | 7                       |                               |
| Public        | 41                      | 8724                  | 2896            | 5271                  | 178                   | 9                   | 9                       | 111                     |                               |
| Mpumalanga    | 40                      | 16313                 | 3906            | 11488                 | 510                   | 119                 | 53                      | 125                     |                               |
| Private       | 9                       | 8681                  | 1392            | 6912                  | 302                   | 106                 | 38                      | 20                      |                               |
| Public        | 31                      | 7632                  | 2514            | 4576                  | 208                   | 13                  | 15                      | 105                     |                               |
| North West    | 31                      | 25453                 | 3958            | 18816                 | 737                   | 96                  | 57                      | 246                     |                               |
| Private       | 13                      | 10233                 | 1467            | 8034                  | 319                   | 87                  | 51                      | 73                      |                               |
| Public        | 18                      | 15220                 | 2491            | 10782                 | 418                   | 9                   | 6                       | 173                     |                               |
| Northern Cape | 35                      | 8577                  | 1869            | 6031                  | 205                   | 28                  | 25                      | 48                      |                               |
| Private       | 6                       | 4216                  | 695             | 3206                  | 117                   | 22                  | 18                      | 7                       |                               |
| Public        | 29                      | 4361                  | 1174            | 2825                  | 88                    | 6                   | 7                       | 41                      |                               |
| Western Cape  | 101                     | 85153                 | 14733           | 66546                 | 3663                  | 497                 | 204                     | 82                      | 1                             |
| Private       | 42                      | 29628                 | 4946            | 22874                 | 1660                  | 384                 | 204                     | 82                      |                               |
| Public        | 59                      | 55525                 | 9787            | 43672                 | 2003                  | 113                 |                         |                         | 1                             |
| Total         | 664                     | 391855                | 83719           | 282014                | 13929                 | 2139                | 1111                    | 2429                    | 5                             |

The data below refer to admitted patients who test positive for SARS-CoV-2 on PCR or antigen tests.

| Summary of reported COVID-19 admissions by province, by sector |                         |                       |                 |                       |                       |                     |                         |                         |                               |
|----------------------------------------------------------------|-------------------------|-----------------------|-----------------|-----------------------|-----------------------|---------------------|-------------------------|-------------------------|-------------------------------|
| Sector                                                         | Facilities<br>Reporting | Admissions<br>to Date | Died to<br>Date | Discharged<br>to date | Currently<br>Admitted | Currently<br>in ICU | Currently<br>Ventilated | Currently<br>Oxygenated | Admissions in<br>Previous Day |
| Private                                                        | 255                     | 185672                | 33635           | 143034                | 6873                  | 1859                | 899                     | 581                     | 222                           |
| Public                                                         | 409                     | 206183                | 50084           | 138980                | 7056                  | 280                 | 212                     | 1848                    | 353                           |
| Total                                                          | 664                     | 391855                | 83719           | 282014                | 13929                 | 2139                | 1111                    | 2429                    | 575                           |