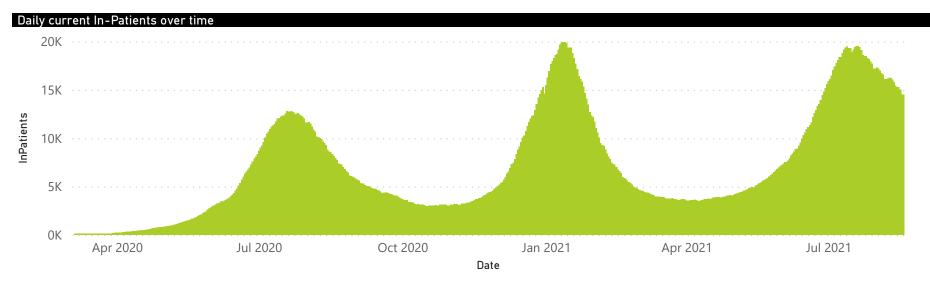

### NICD National COVID-19 Hospital Surveillance

National

The number of reported admissions may change day-to-day as enrolled facilities back-capture historical data. The Western Cape government has been unable to provide daily data on patients who are on oxygen or ventilated. The data below refer to admitted patients who test positive for SARS-CoV-2 on PCR or antigen tests.

## NICD National COVID-19 Hospital Surveillance

National

The number of reported admissions may change day-to-day as enrolled facilities back-capture historical data. The Western Cape government has been unable to provide daily data on patients who are on oxygen or ventilated. The data below refer to admitted patients who test positive for SARS-CoV-2 on PCR or antigen tests.

# NICD National COVID-19 Hospital Surveillance

National

The number of reported admissions may change day-to-day as enrolled facilities back-capture historical data.

The Western Cape government has been unable to provide daily data on patients who are on oxygen or ventilated.

The data below refer to admitted patients who test positive for SARS-CoV-2 on PCR or antigen tests.

| Summary of reported COVID-19 admissions by province, by sector |                         |                       |                 |                       |                       |                     |                         |                         |                               |
|----------------------------------------------------------------|-------------------------|-----------------------|-----------------|-----------------------|-----------------------|---------------------|-------------------------|-------------------------|-------------------------------|
| Sector                                                         | Facilities<br>Reporting | Admissions<br>to Date | Died to<br>Date | Discharged<br>to date | Currently<br>Admitted | Currently<br>in ICU | Currently<br>Ventilated | Currently<br>Oxygenated | Admissions in<br>Previous Day |
| Private                                                        | 255                     | 185672                | 33635           | 143034                | 6873                  | 1859                | 899                     | 581                     | 222                           |
| Public                                                         | 409                     | 206183                | 50084           | 138980                | 7056                  | 280                 | 212                     | 1848                    | 353                           |
| Total                                                          | 664                     | 391855                | 83719           | 282014                | 13929                 | 2139                | 1111                    | 2429                    | 575                           |