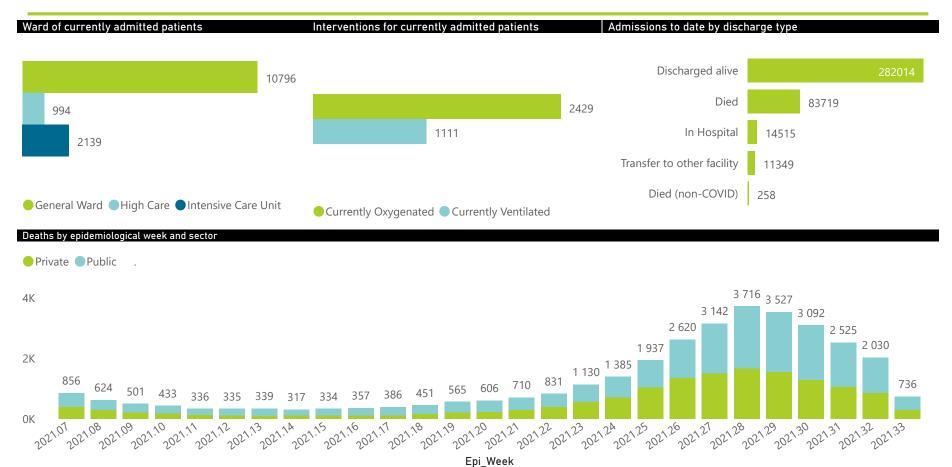

| Province      | Facilities<br>Reporting | Admissions<br>to Date | Died to<br>Date | Discharged<br>to date | Currently<br>Admitted | Currently<br>in ICU | Currently<br>Ventilated | Currently<br>Oxygenated | Admissions in<br>Previous Day |
|---------------|-------------------------|-----------------------|-----------------|-----------------------|-----------------------|---------------------|-------------------------|-------------------------|-------------------------------|
|               | Reporting               | to Date               | Date            | to date               | Aumitteu              | III ICO             | vennateu                | Oxygenateu              | Previous Day                  |
| Eastern Cape  | 104                     | 37025                 | 10806           | 23634                 | 885                   | 100                 | 93                      | 222                     | 8                             |
| Private       | 18                      | 11893                 | 2818            | 8691                  | 322                   | 95                  | 32                      | 33                      |                               |
| Public        | 86                      | 25132                 | 7988            | 14943                 | 563                   | 5                   | 61                      | 189                     |                               |
| Free State    | 55                      | 22816                 | 4830            | 15813                 | 575                   | 71                  | 58                      | 214                     |                               |
| Private       | 20                      | 10707                 | 1920            | 8359                  | 283                   | 62                  | 36                      | 38                      |                               |
| Public        | 35                      | 12109                 | 2910            | 7454                  | 292                   | 9                   | 22                      | 176                     |                               |
| Gauteng       | 134                     | 119750                | 25847           | 86394                 | 4779                  | 911                 | 486                     | 833                     |                               |
| Private       | 94                      | 69714                 | 12858           | 53727                 | 2541                  | 818                 | 417                     | 182                     |                               |
| Public        | 40                      | 50036                 | 12989           | 32667                 | 2238                  | 93                  | 69                      | 651                     |                               |
| KwaZulu-Natal | 116                     | 60809                 | 13331           | 42614                 | 2242                  | 279                 | 110                     | 541                     | 1                             |
| Private       | 46                      | 33365                 | 5996            | 25824                 | 1174                  | 256                 | 87                      | 139                     |                               |
| Public        | 70                      | 27444                 | 7335            | 16790                 | 1068                  | 23                  | 23                      | 402                     |                               |
| Limpopo       | 48                      | 15959                 | 4439            | 10678                 | 333                   | 38                  | 25                      | 118                     |                               |
| Private       | 7                       | 7235                  | 1543            | 5407                  | 155                   | 29                  | 16                      | 7                       |                               |
| Public        | 41                      | 8724                  | 2896            | 5271                  | 178                   | 9                   | 9                       | 111                     |                               |
| Mpumalanga    | 40                      | 16313                 | 3906            | 11488                 | 510                   | 119                 | 53                      | 125                     |                               |
| Private       | 9                       | 8681                  | 1392            | 6912                  | 302                   | 106                 | 38                      | 20                      |                               |
| Public        | 31                      | 7632                  | 2514            | 4576                  | 208                   | 13                  | 15                      | 105                     |                               |
| North West    | 31                      | 25453                 | 3958            | 18816                 | 737                   | 96                  | 57                      | 246                     |                               |
| Private       | 13                      | 10233                 | 1467            | 8034                  | 319                   | 87                  | 51                      | 73                      |                               |
| Public        | 18                      | 15220                 | 2491            | 10782                 | 418                   | 9                   | 6                       | 173                     |                               |
| Northern Cape | 35                      | 8577                  | 1869            | 6031                  | 205                   | 28                  | 25                      | 48                      |                               |
| Private       | 6                       | 4216                  | 695             | 3206                  | 117                   | 22                  | 18                      | 7                       |                               |
| Public        | 29                      | 4361                  | 1174            | 2825                  | 88                    | 6                   | 7                       | 41                      |                               |
| Western Cape  | 101                     | 85153                 | 14733           | 66546                 | 3663                  | 497                 | 204                     | 82                      | 1                             |
| Private       | 42                      | 29628                 | 4946            | 22874                 | 1660                  | 384                 | 204                     | 82                      |                               |
| Public        | 59                      | 55525                 | 9787            | 43672                 | 2003                  | 113                 |                         |                         | 1                             |
| Total         | 664                     | 391855                | 83719           | 282014                | 13929                 | 2139                | 1111                    | 2429                    | 5                             |

The data below refer to admitted patients who test positive for SARS-CoV-2 on PCR or antigen tests.

| Summary of reported COVID-19 admissions by province, by sector |                         |                       |                 |                       |                       |                     |                         |                         |                               |
|----------------------------------------------------------------|-------------------------|-----------------------|-----------------|-----------------------|-----------------------|---------------------|-------------------------|-------------------------|-------------------------------|
| Sector                                                         | Facilities<br>Reporting | Admissions<br>to Date | Died to<br>Date | Discharged<br>to date | Currently<br>Admitted | Currently<br>in ICU | Currently<br>Ventilated | Currently<br>Oxygenated | Admissions in<br>Previous Day |
| Private                                                        | 255                     | 185672                | 33635           | 143034                | 6873                  | 1859                | 899                     | 581                     | 222                           |
| Public                                                         | 409                     | 206183                | 50084           | 138980                | 7056                  | 280                 | 212                     | 1848                    | 353                           |
| Total                                                          | 664                     | 391855                | 83719           | 282014                | 13929                 | 2139                | 1111                    | 2429                    | 575                           |