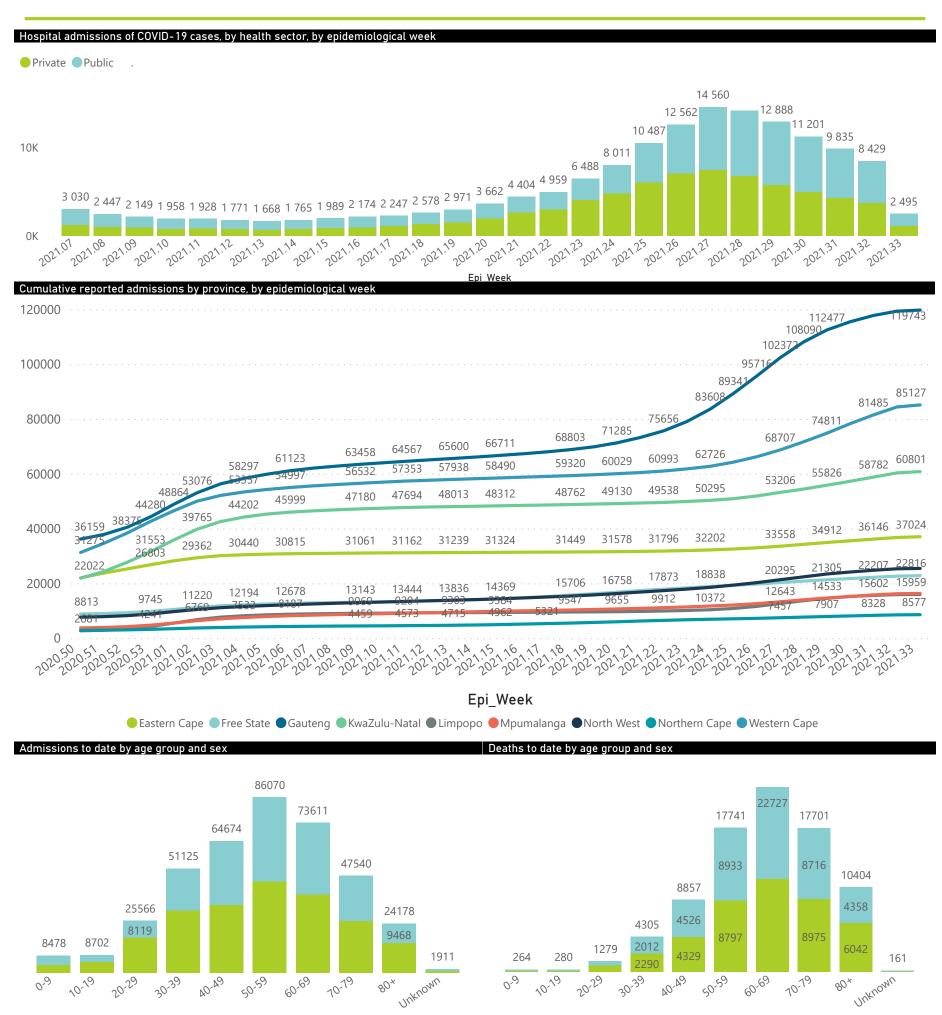

### NICD National COVID-19 Hospital Surveillance

National

The number of reported admissions may change day-to-day as enrolled facilities back-capture historical data. The Western Cape government has been unable to provide daily data on patients who are on oxygen or ventilated. The data below refer to admitted patients who test positive for SARS-CoV-2 on PCR or antigen tests.

## NICD National COVID-19 Hospital Surveillance

National

The number of reported admissions may change day-to-day as enrolled facilities back-capture historical data. The Western Cape government has been unable to provide daily data on patients who are on oxygen or ventilated. The data below refer to admitted patients who test positive for SARS-CoV-2 on PCR or antigen tests.

# NICD National COVID-19 Hospital Surveillance

National

The number of reported admissions may change day-to-day as enrolled facilities back-capture historical data.

The Western Cape government has been unable to provide daily data on patients who are on oxygen or ventilated.

The data below refer to admitted patients who test positive for SARS-CoV-2 on PCR or antigen tests.

| Summary of reported COVID-19 admissions by province, by sector |                         |                       |                 |                       |                       |                     |                         |                         |                               |
|----------------------------------------------------------------|-------------------------|-----------------------|-----------------|-----------------------|-----------------------|---------------------|-------------------------|-------------------------|-------------------------------|
| Sector                                                         | Facilities<br>Reporting | Admissions<br>to Date | Died to<br>Date | Discharged<br>to date | Currently<br>Admitted | Currently<br>in ICU | Currently<br>Ventilated | Currently<br>Oxygenated | Admissions in<br>Previous Day |
| Private                                                        | 255                     | 185672                | 33635           | 143034                | 6873                  | 1859                | 899                     | 581                     | 222                           |
| Public                                                         | 409                     | 206183                | 50084           | 138980                | 7056                  | 280                 | 212                     | 1848                    | 353                           |
| Total                                                          | 664                     | 391855                | 83719           | 282014                | 13929                 | 2139                | 1111                    | 2429                    | 575                           |