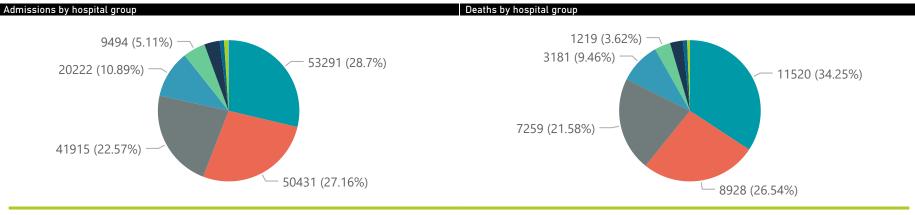

| Province      | Facilities<br>Reporting | Admissions<br>to Date | Died to<br>Date | Discharged<br>to date | Currently<br>Admitted | Currently<br>in ICU | Currently<br>Ventilated | Currently<br>Oxygenated | Admissions in<br>Previous Day |
|---------------|-------------------------|-----------------------|-----------------|-----------------------|-----------------------|---------------------|-------------------------|-------------------------|-------------------------------|
|               | Reporting               | to Date               | Date            | to date               | Aumitteu              | III ICO             | vennateu                | Oxygenateu              | Previous Day                  |
| Eastern Cape  | 104                     | 37025                 | 10806           | 23634                 | 885                   | 100                 | 93                      | 222                     | 8                             |
| Private       | 18                      | 11893                 | 2818            | 8691                  | 322                   | 95                  | 32                      | 33                      |                               |
| Public        | 86                      | 25132                 | 7988            | 14943                 | 563                   | 5                   | 61                      | 189                     |                               |
| Free State    | 55                      | 22816                 | 4830            | 15813                 | 575                   | 71                  | 58                      | 214                     |                               |
| Private       | 20                      | 10707                 | 1920            | 8359                  | 283                   | 62                  | 36                      | 38                      |                               |
| Public        | 35                      | 12109                 | 2910            | 7454                  | 292                   | 9                   | 22                      | 176                     |                               |
| Gauteng       | 134                     | 119750                | 25847           | 86394                 | 4779                  | 911                 | 486                     | 833                     |                               |
| Private       | 94                      | 69714                 | 12858           | 53727                 | 2541                  | 818                 | 417                     | 182                     |                               |
| Public        | 40                      | 50036                 | 12989           | 32667                 | 2238                  | 93                  | 69                      | 651                     |                               |
| KwaZulu-Natal | 116                     | 60809                 | 13331           | 42614                 | 2242                  | 279                 | 110                     | 541                     | 1                             |
| Private       | 46                      | 33365                 | 5996            | 25824                 | 1174                  | 256                 | 87                      | 139                     |                               |
| Public        | 70                      | 27444                 | 7335            | 16790                 | 1068                  | 23                  | 23                      | 402                     |                               |
| Limpopo       | 48                      | 15959                 | 4439            | 10678                 | 333                   | 38                  | 25                      | 118                     |                               |
| Private       | 7                       | 7235                  | 1543            | 5407                  | 155                   | 29                  | 16                      | 7                       |                               |
| Public        | 41                      | 8724                  | 2896            | 5271                  | 178                   | 9                   | 9                       | 111                     |                               |
| Mpumalanga    | 40                      | 16313                 | 3906            | 11488                 | 510                   | 119                 | 53                      | 125                     |                               |
| Private       | 9                       | 8681                  | 1392            | 6912                  | 302                   | 106                 | 38                      | 20                      |                               |
| Public        | 31                      | 7632                  | 2514            | 4576                  | 208                   | 13                  | 15                      | 105                     |                               |
| North West    | 31                      | 25453                 | 3958            | 18816                 | 737                   | 96                  | 57                      | 246                     |                               |
| Private       | 13                      | 10233                 | 1467            | 8034                  | 319                   | 87                  | 51                      | 73                      |                               |
| Public        | 18                      | 15220                 | 2491            | 10782                 | 418                   | 9                   | 6                       | 173                     |                               |
| Northern Cape | 35                      | 8577                  | 1869            | 6031                  | 205                   | 28                  | 25                      | 48                      |                               |
| Private       | 6                       | 4216                  | 695             | 3206                  | 117                   | 22                  | 18                      | 7                       |                               |
| Public        | 29                      | 4361                  | 1174            | 2825                  | 88                    | 6                   | 7                       | 41                      |                               |
| Western Cape  | 101                     | 85153                 | 14733           | 66546                 | 3663                  | 497                 | 204                     | 82                      | 1                             |
| Private       | 42                      | 29628                 | 4946            | 22874                 | 1660                  | 384                 | 204                     | 82                      |                               |
| Public        | 59                      | 55525                 | 9787            | 43672                 | 2003                  | 113                 |                         |                         | 1                             |
| Total         | 664                     | 391855                | 83719           | 282014                | 13929                 | 2139                | 1111                    | 2429                    | 5                             |