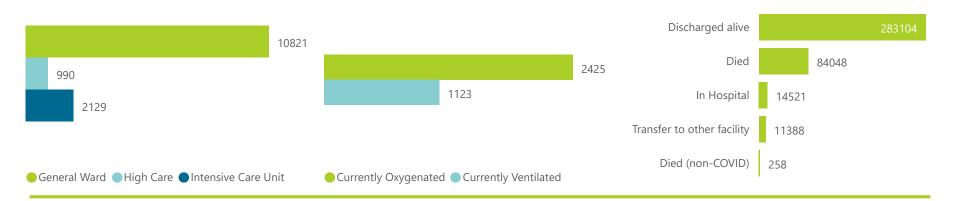

NATIONAL INSTITUTE FOR COMMUNICABLE DISEASES

| Summary of reported COVID-19 | iummary of reported COVID-19 admissions by province, by sector |                       |                 |                       |                       |                     |                         |                         |                               |  |  |
|------------------------------|----------------------------------------------------------------|-----------------------|-----------------|-----------------------|-----------------------|---------------------|-------------------------|-------------------------|-------------------------------|--|--|
| Sector                       | Facilities<br>Reporting                                        | Admissions<br>to Date | Died to<br>Date | Discharged<br>to date | Currently<br>Admitted | Currently<br>in ICU | Currently<br>Ventilated | Currently<br>Oxygenated | Admissions in<br>Previous Day |  |  |
| Private                      | 255                                                            | 185988                | 33693           | 143337                | 6827                  | 1860                | 890                     | 557                     | 177                           |  |  |
| Public                       | 409                                                            | 207331                | 50355           | 139767                | 7113                  | 269                 | 233                     | 1868                    | 359                           |  |  |
| Total                        | 664                                                            | 393319                | 84048           | 283104                | 13940                 | 2129                | 1123                    | 2425                    | 536                           |  |  |