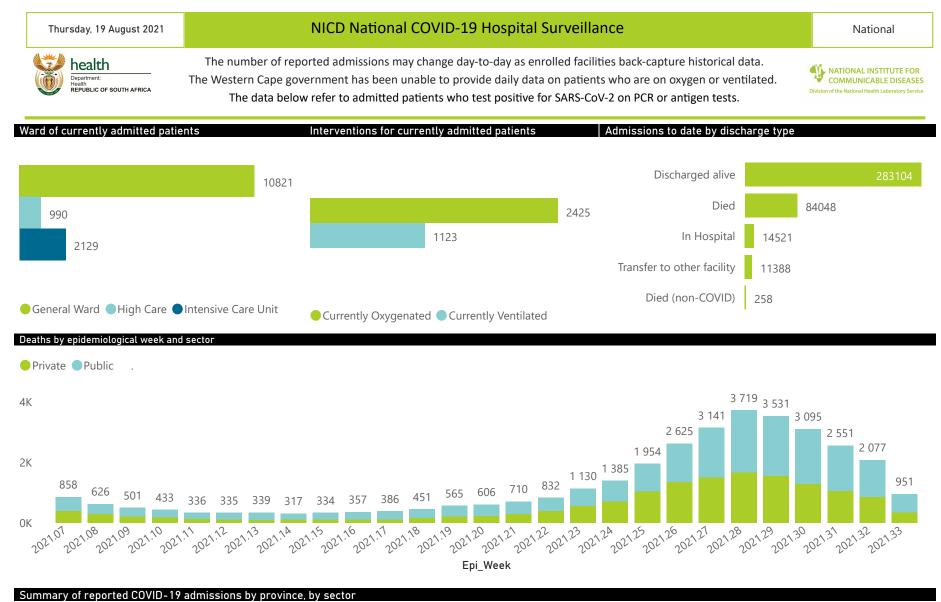

## NICD National COVID-19 Hospital Surveillance

National

The number of reported admissions may change day-to-day as enrolled facilities back-capture historical data. The Western Cape government has been unable to provide daily data on patients who are on oxygen or ventilated. The data below refer to admitted patients who test positive for SARS-CoV-2 on PCR or antigen tests.

NATIONAL INSTITUTE FOR COMMUNICABLE DISEASES

NATIONAL INSTITUTE FOR COMMUNICABLE DISEASES

| Summary of reported COVID-19 | iummary of reported COVID-19 admissions by province, by sector |                       |                 |                       |                       |                     |                         |                         |                               |  |  |
|------------------------------|----------------------------------------------------------------|-----------------------|-----------------|-----------------------|-----------------------|---------------------|-------------------------|-------------------------|-------------------------------|--|--|
| Sector                       | Facilities<br>Reporting                                        | Admissions<br>to Date | Died to<br>Date | Discharged<br>to date | Currently<br>Admitted | Currently<br>in ICU | Currently<br>Ventilated | Currently<br>Oxygenated | Admissions in<br>Previous Day |  |  |
| Private                      | 255                                                            | 185988                | 33693           | 143337                | 6827                  | 1860                | 890                     | 557                     | 177                           |  |  |
| Public                       | 409                                                            | 207331                | 50355           | 139767                | 7113                  | 269                 | 233                     | 1868                    | 359                           |  |  |
| Total                        | 664                                                            | 393319                | 84048           | 283104                | 13940                 | 2129                | 1123                    | 2425                    | 536                           |  |  |