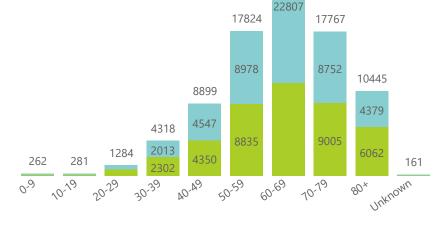

#### Hospital admissions of COVID-19 cases, by health sector, by epidemiological week

Female Male Unknown

Female Male Unknown