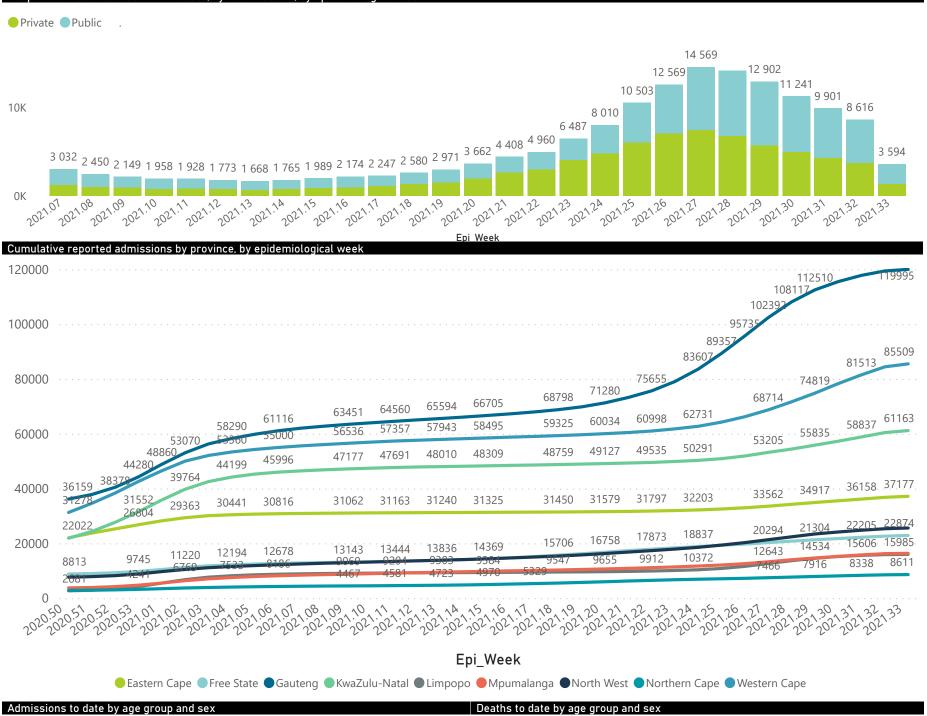

#### Hospital admissions of COVID-19 cases, by health sector, by epidemiological week

Female Male Unknown

Female Male Unknown

Hospital admissions by province

Province 😑 Eastern Cape 🔵 Free State 🔵 Gauteng 🔵 KwaZulu-Natal 🌑 Limpopo 🛑 Mpumalanga 🜑 North West 🔵 Northern Cape 🔵 Western Cape