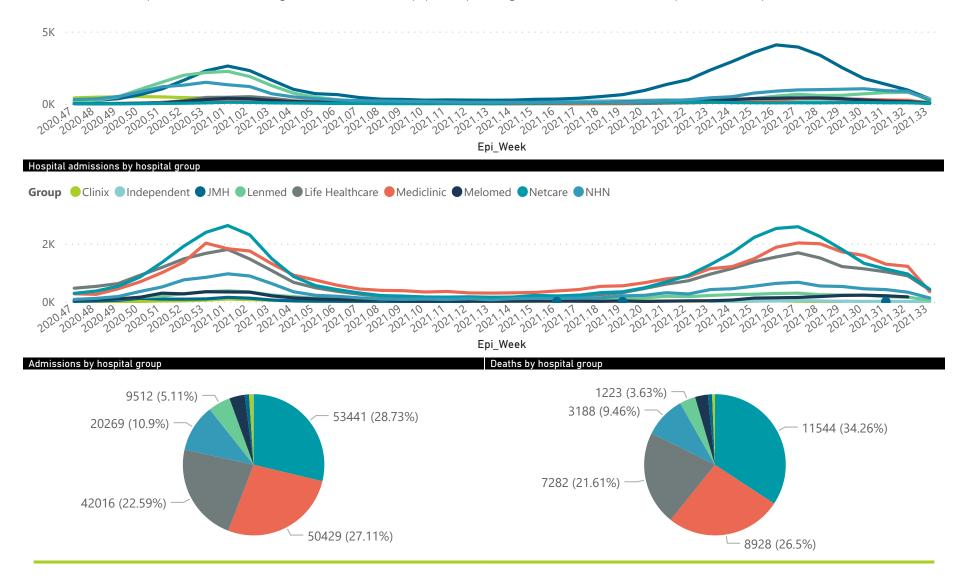

### Hospital admissions of COVID-19 cases, by epidemiological week

Deaths by epidemiological week 4K 3<u>719</u> 3531 3141 3095 3K 2625 2551 2077 1954 2K 1385 1130 951 858 832 1K 710 626 606 565 501 451 433 386 357 335 336 339 317 334 2021.14 2021.26 2021.29 2021.30 2021.18 2021.19 2021.22 2021.23 2021.24 2021.25 2021.27 2021.28 2021.32 0K 2021.08 2021.09 2021.10 2021.12 2021.13 2021.15 2021.16 2021.17 2021.20 2021.21 2021.31 2021.33 2021.07 2021.11 Epi\_Week Ward of currently admitted patie Admissions to date by discharge type Interventions for currentl y admitted patie

| Hospital_Group  | Facilities<br>Reporting | Admissions<br>to Date | Died to<br>Date | Discharged<br>to date | Currently<br>Admitted | Currently<br>in ICU | Currently<br>Ventilated | Currently<br>Oxygenated | Admissions in<br>Previous Day |
|-----------------|-------------------------|-----------------------|-----------------|-----------------------|-----------------------|---------------------|-------------------------|-------------------------|-------------------------------|
| NHN             | 69                      | 20269                 | 3188            | 15394                 | 567                   | 85                  | 70                      | 321                     | 25                            |
| Netcare         | 59                      | 53441                 | 11544           | 39466                 | 2019                  | 582                 | 235                     | 23                      | 86                            |
| Mediclinic      | 51                      | 50429                 | 8928            | 39829                 | 1513                  | 367                 | 250                     | 76                      | C                             |
| Life Healthcare | 50                      | 42016                 | 7282            | 33444                 | 1235                  | 510                 | 109                     | 61                      | 51                            |
| Lenmed          | 9                       | 9512                  | 1223            | 7600                  | 415                   | 92                  | 87                      | 20                      | 13                            |
| Clinix          | 6                       | 1771                  | 218             | 1175                  | 338                   | 102                 | 79                      | 10                      | 0                             |
| JMH             | 5                       | 1852                  | 324             | 1467                  | 32                    | 0                   | 0                       | 8                       | 0                             |
| Melomed         | 5                       | 6532                  | 985             | 4814                  | 702                   | 122                 | 60                      | 38                      | 0                             |
| Total           | 255                     | 185988                | 33693           | 143337                | 6827                  | 1860                | 890                     | 557                     | 177                           |
| <               |                         |                       |                 |                       |                       |                     |                         |                         | >                             |