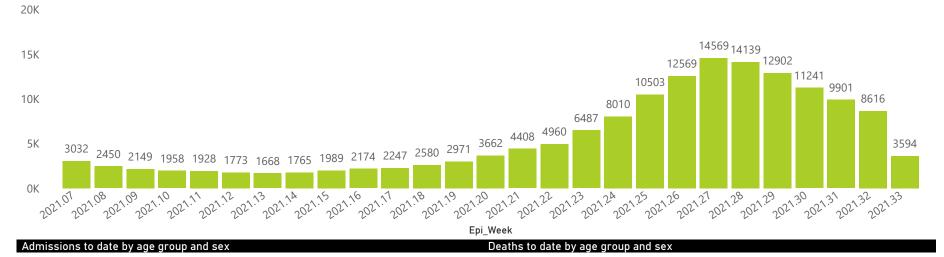

### Hospital admissions of COVID-19 cases, by epidemiological week

Deaths by epidemiological week 4K 3<u>719</u> 3531 3141 3095 3K 2625 2551 2077 1954 2K 1385 1130 951 858 832 1K 710 626 606 565 501 451 433 386 357 335 336 339 317 334 2021.14 2021.26 2021.29 2021.30 2021.18 2021.19 2021.22 2021.23 2021.24 2021.25 2021.27 2021.28 2021.32 0K 2021.08 2021.09 2021.10 2021.12 2021.13 2021.15 2021.16 2021.17 2021.20 2021.21 2021.31 2021.33 2021.07 2021.11 Epi\_Week Ward of currently admitted patie Admissions to date by discharge type Interventions for currentl y admitted patie