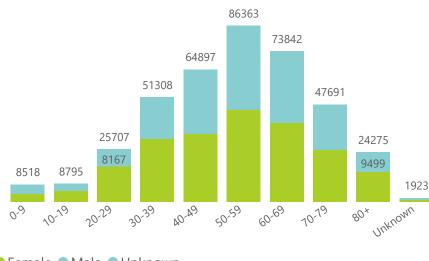

#### Hospital admissions of COVID-19 cases, by health sector, by epidemiological week

Female Male Unknown

Female Male Unknown