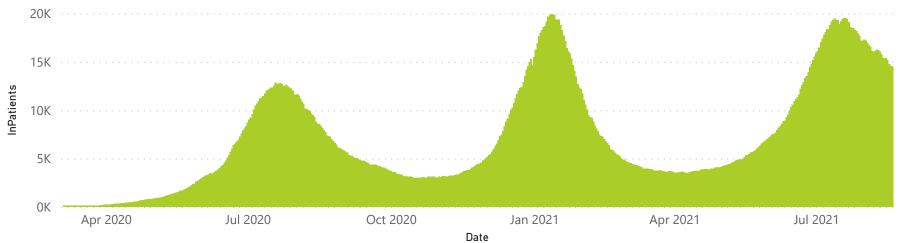

Hospital admissions by province

Province 😑 Eastern Cape 🔵 Free State 🔵 Gauteng 🔵 KwaZulu-Natal 🌑 Limpopo 🛑 Mpumalanga 🜑 North West 🔵 Northern Cape 🔵 Western Cape