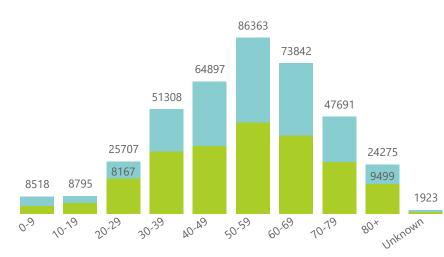

#### Hospital admissions of COVID-19 cases, by health sector, by epidemiological week

Female Male Unknown

Female Male Unknown