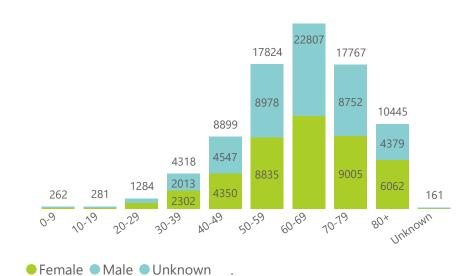

#### Hospital admissions of COVID-19 cases, by health sector, by epidemiological week

Female Male Unknown

Female Male Unknown