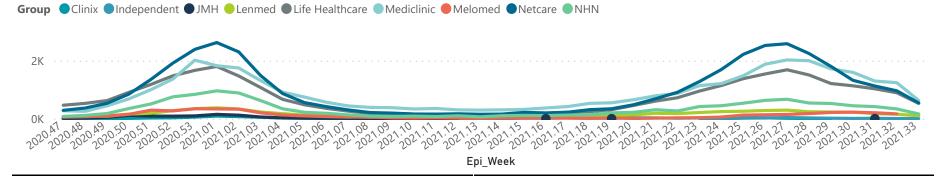

## NICD National COVID-19 Hospital Surveillance

The number of reported admissions may change day-to-day as enrolled facilities back-capture historical data. The Western Cape government has been unable to provide daily data on patients who are on oxygen or ventilated. The data below refer to admitted patients who test positive for SARS-CoV-2 on PCR or antigen tests.

The number of reported admissions may change day-to-day as enrolled facilities back-capture historical data. The Western Cape government has been unable to provide daily data on patients who are on oxygen or ventilated. The data below refer to admitted patients who test positive for SARS-CoV-2 on PCR or antigen tests.