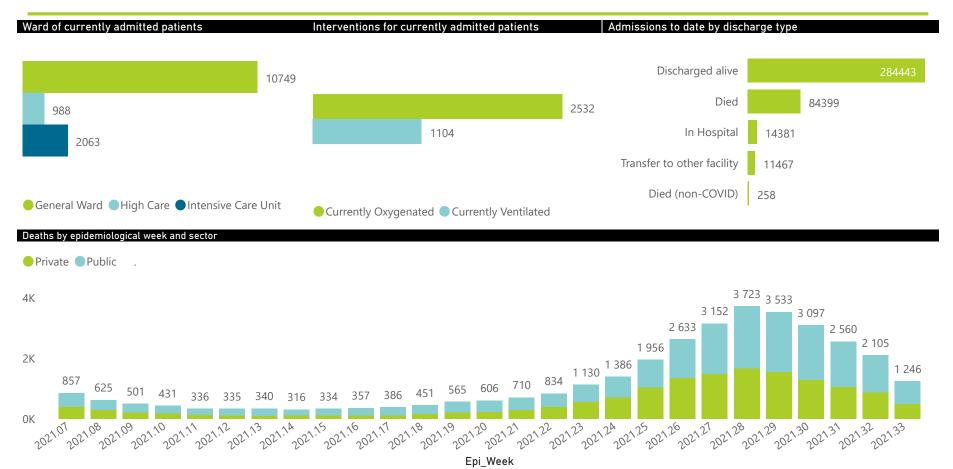

| Province      | Facilities<br>Reporting | Admissions<br>to Date | Died to<br>Date | Discharged<br>to date | Currently<br>Admitted | Currently<br>in ICU | Currently<br>Ventilated | Currently<br>Oxygenated | Admissions in<br>Previous Day |
|---------------|-------------------------|-----------------------|-----------------|-----------------------|-----------------------|---------------------|-------------------------|-------------------------|-------------------------------|
| Eastern Cape  | 104                     | 37290                 | 10852           | 23759                 | 967                   | 105                 | 106                     | 243                     | 58                            |
| Private       | 18                      | 11953                 | 2829            | 8736                  | 325                   | 100                 | 32                      | 22                      | 15                            |
| Public        | 86                      | 25337                 | 8023            | 15023                 | 642                   | 5                   | 74                      | 221                     | 43                            |
| Free State    | 55                      | 22985                 | 4851            | 15918                 | 606                   | 75                  | 54                      | 247                     | 52                            |
| Private       | 20                      | 10793                 | 1926            | 8426                  | 294                   | 62                  | 36                      | 48                      | 21                            |
| Public        | 35                      | 12192                 | 2925            | 7492                  | 312                   | 13                  | 18                      | 199                     | 31                            |
| Gauteng       | 134                     | 120255                | 26037           | 87079                 | 4407                  | 847                 | 458                     | 779                     | 78                            |
| Private       | 94                      | 69955                 | 12924           | 53996                 | 2449                  | 770                 | 394                     | 182                     | 50                            |
| Public        | 40                      | 50300                 | 13113           | 33083                 | 1958                  | 77                  | 64                      | 597                     | 28                            |
| KwaZulu-Natal | 116                     | 61499                 | 13458           | 42947                 | 2452                  | 279                 | 124                     | 610                     | 133                           |
| Private       | 46                      | 33607                 | 6039            | 26006                 | 1192                  | 253                 | 84                      | 153                     | 59                            |
| Public        | 70                      | 27892                 | 7419            | 16941                 | 1260                  | 26                  | 40                      | 457                     | 74                            |
| Limpopo       | 48                      | 16056                 | 4458            | 10750                 | 336                   | 33                  | 20                      | 116                     | 19                            |
| Private       | 7                       | 7270                  | 1551            | 5435                  | 153                   | 26                  | 13                      | 10                      | 8                             |
| Public        | 41                      | 8786                  | 2907            | 5315                  | 183                   | 7                   | 7                       | 106                     | 11                            |
| Mpumalanga    | 40                      | 16424                 | 3940            | 11623                 | 448                   | 117                 | 57                      | 113                     | 10                            |
| Private       | 9                       | 8722                  | 1403            | 6982                  | 260                   | 104                 | 39                      | 20                      | 5                             |
| Public        | 31                      | 7702                  | 2537            | 4641                  | 188                   | 13                  | 18                      | 93                      | 5                             |
| North West    | 31                      | 25759                 | 3981            | 18986                 | 791                   | 96                  | 61                      | 258                     | 88                            |
| Private       | 13                      | 10279                 | 1474            | 8079                  | 313                   | 86                  | 52                      | 64                      | 13                            |
| Public        | 18                      | 15480                 | 2507            | 10907                 | 478                   | 10                  | 9                       | 194                     | 75                            |
| Northern Cape | 35                      | 8655                  | 1901            | 6068                  | 211                   | 29                  | 26                      | 58                      | 19                            |
| Private       | 6                       | 4244                  | 702             | 3240                  | 104                   | 23                  | 17                      | 7                       | 9                             |
| Public        | 29                      | 4411                  | 1199            | 2828                  | 107                   | 6                   | 9                       | 51                      | 10                            |
| Western Cape  | 101                     | 86025                 | 14921           | 67313                 | 3582                  | 482                 | 198                     | 108                     | 148                           |
| Private       | 42                      | 29824                 | 5004            | 23081                 | 1592                  | 376                 | 198                     | 108                     | 31                            |
| Public        | 59                      | 56201                 | 9917            | 44232                 | 1990                  | 106                 |                         |                         | 117                           |
| Total         | 664                     | 394948                | 84399           | 284443                | 13800                 | 2063                | 1104                    | 2532                    | 605                           |

| Summary of reported COVID-19 admissions by province, by sector |                         |                       |                 |                       |                       |                     |                         |                         |                               |
|----------------------------------------------------------------|-------------------------|-----------------------|-----------------|-----------------------|-----------------------|---------------------|-------------------------|-------------------------|-------------------------------|
| Sector                                                         | Facilities<br>Reporting | Admissions<br>to Date | Died to<br>Date | Discharged<br>to date | Currently<br>Admitted | Currently<br>in ICU | Currently<br>Ventilated | Currently<br>Oxygenated | Admissions in<br>Previous Day |
| Private                                                        | 255                     | 186647                | 33852           | 143981                | 6682                  | 1800                | 865                     | 614                     | 211                           |
| Public                                                         | 409                     | 208301                | 50547           | 140462                | 7118                  | 263                 | 239                     | 1918                    | 394                           |
| Total                                                          | 664                     | 394948                | 84399           | 284443                | 13800                 | 2063                | 1104                    | 2532                    | 605                           |