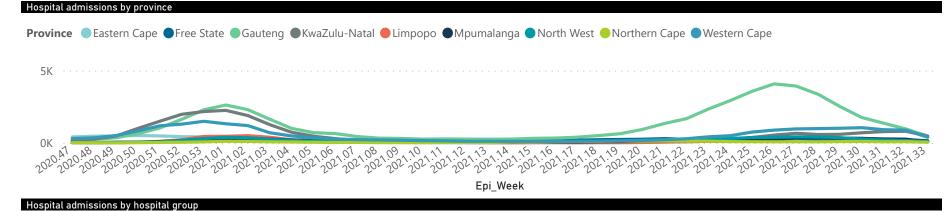

## NICD National COVID-19 Hospital Surveillance

The number of reported admissions may change day-to-day as enrolled facilities back-capture historical data. The Western Cape government has been unable to provide daily data on patients who are on oxygen or ventilated. The data below refer to admitted patients who test positive for SARS-CoV-2 on PCR or antigen tests.

The number of reported admissions may change day-to-day as enrolled facilities back-capture historical data. The Western Cape government has been unable to provide daily data on patients who are on oxygen or ventilated. The data below refer to admitted patients who test positive for SARS-CoV-2 on PCR or antigen tests.