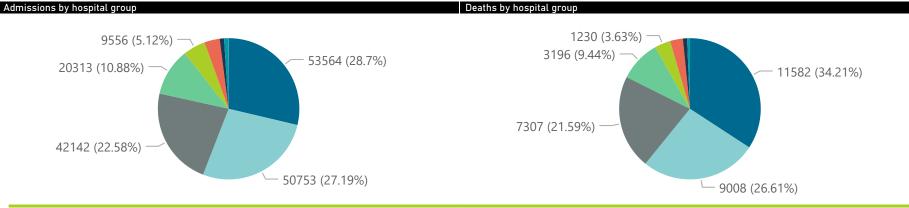

| Summary of reported COVID-19 admissions by province, by sector |                         |                       |                 |                       |                       |                     |                         |                         |                               |
|----------------------------------------------------------------|-------------------------|-----------------------|-----------------|-----------------------|-----------------------|---------------------|-------------------------|-------------------------|-------------------------------|
| Sector                                                         | Facilities<br>Reporting | Admissions<br>to Date | Died to<br>Date | Discharged<br>to date | Currently<br>Admitted | Currently<br>in ICU | Currently<br>Ventilated | Currently<br>Oxygenated | Admissions in<br>Previous Day |
| Private                                                        | 255                     | 186647                | 33852           | 143981                | 6682                  | 1800                | 865                     | 614                     | 211                           |
| Public                                                         | 409                     | 208301                | 50547           | 140462                | 7118                  | 263                 | 239                     | 1918                    | 394                           |
| Total                                                          | 664                     | 394948                | 84399           | 284443                | 13800                 | 2063                | 1104                    | 2532                    | 605                           |