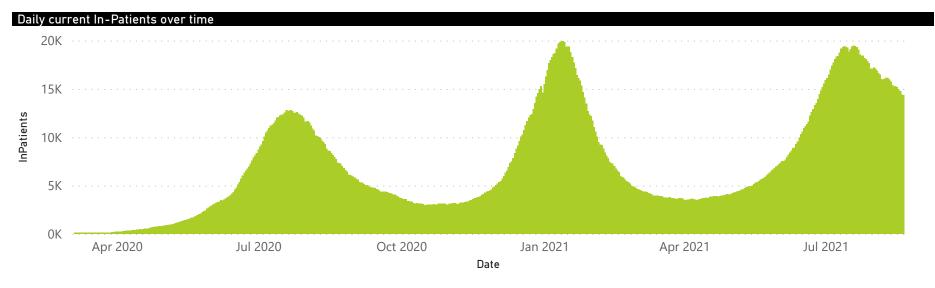

The data below refer to admitted patients who test positive for SARS-CoV-2 on PCR or antigen tests.

NATIONAL INSTITUTE FOR COMMUNICABLE DISEASES

UNKNOWN

80×

30.39

● Female ■ Male ■ Unknown

40-49

50-59

## NICD National COVID-19 Hospital Surveillance

The number of reported admissions may change day-to-day as enrolled facilities back-capture historical data. The Western Cape government has been unable to provide daily data on patients who are on oxygen or ventilated. The data below refer to admitted patients who test positive for SARS-CoV-2 on PCR or antigen tests.

The number of reported admissions may change day-to-day as enrolled facilities back-capture historical data. The Western Cape government has been unable to provide daily data on patients who are on oxygen or ventilated. The data below refer to admitted patients who test positive for SARS-CoV-2 on PCR or antigen tests.