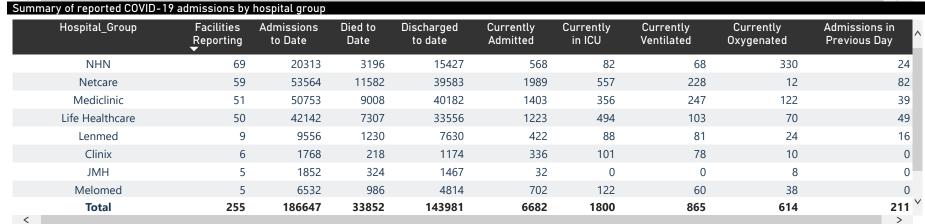

| Summary of reported COVID-19 admissions by province, by sector |                         |                       |                 |                       |                       |                     |                         |                         |                               |
|----------------------------------------------------------------|-------------------------|-----------------------|-----------------|-----------------------|-----------------------|---------------------|-------------------------|-------------------------|-------------------------------|
| Sector                                                         | Facilities<br>Reporting | Admissions<br>to Date | Died to<br>Date | Discharged<br>to date | Currently<br>Admitted | Currently<br>in ICU | Currently<br>Ventilated | Currently<br>Oxygenated | Admissions in<br>Previous Day |
| Private                                                        | 255                     | 186647                | 33852           | 143981                | 6682                  | 1800                | 865                     | 614                     | 211                           |
| Public                                                         | 409                     | 208301                | 50547           | 140462                | 7118                  | 263                 | 239                     | 1918                    | 394                           |
| Total                                                          | 664                     | 394948                | 84399           | 284443                | 13800                 | 2063                | 1104                    | 2532                    | 605                           |