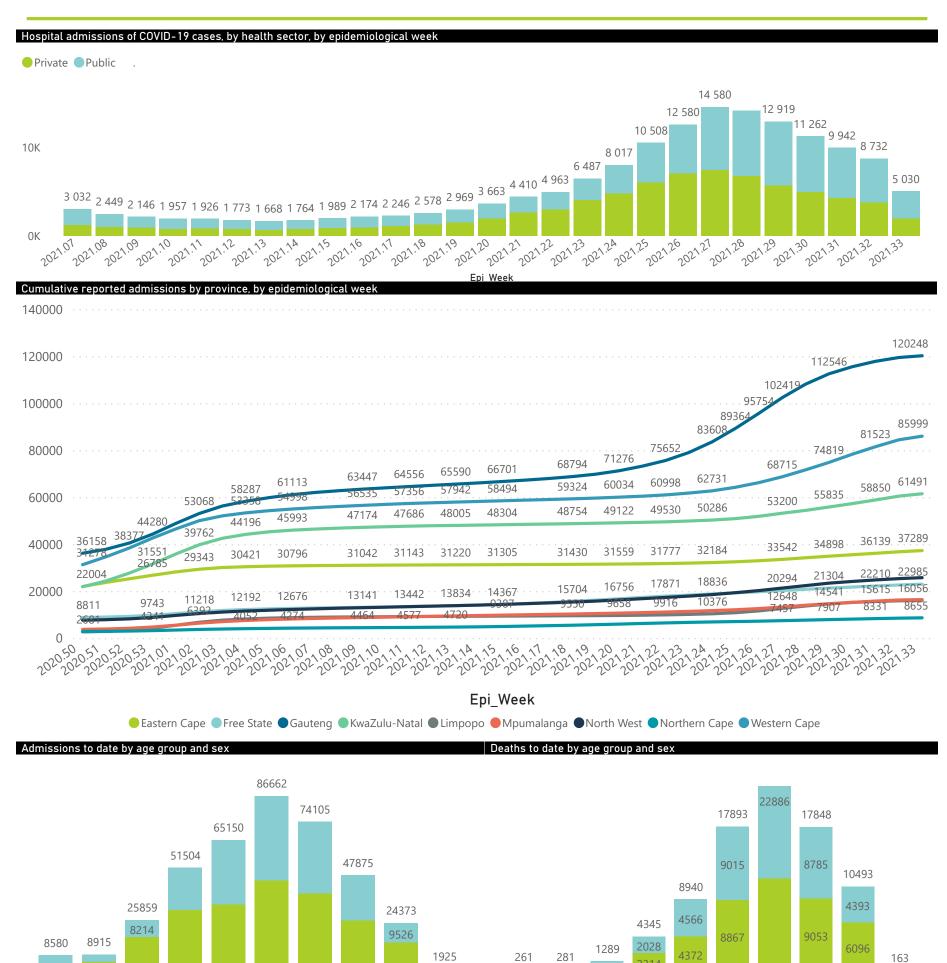

## NICD National COVID-19 Hospital Surveillance

The number of reported admissions may change day-to-day as enrolled facilities back-capture historical data. The Western Cape government has been unable to provide daily data on patients who are on oxygen or ventilated. The data below refer to admitted patients who test positive for SARS-CoV-2 on PCR or antigen tests.

The number of reported admissions may change day-to-day as enrolled facilities back-capture historical data.

The Western Cape government has been unable to provide daily data on patients who are on oxygen or ventilated.

The data below refer to admitted patients who test positive for SARS-CoV-2 on PCR or antigen tests.

NATIONAL INSTITUTE FOR COMMUNICABLE DISEASES

UNKNOWN

80×

30.39

● Female ■ Male ■ Unknown

40-49

50-59