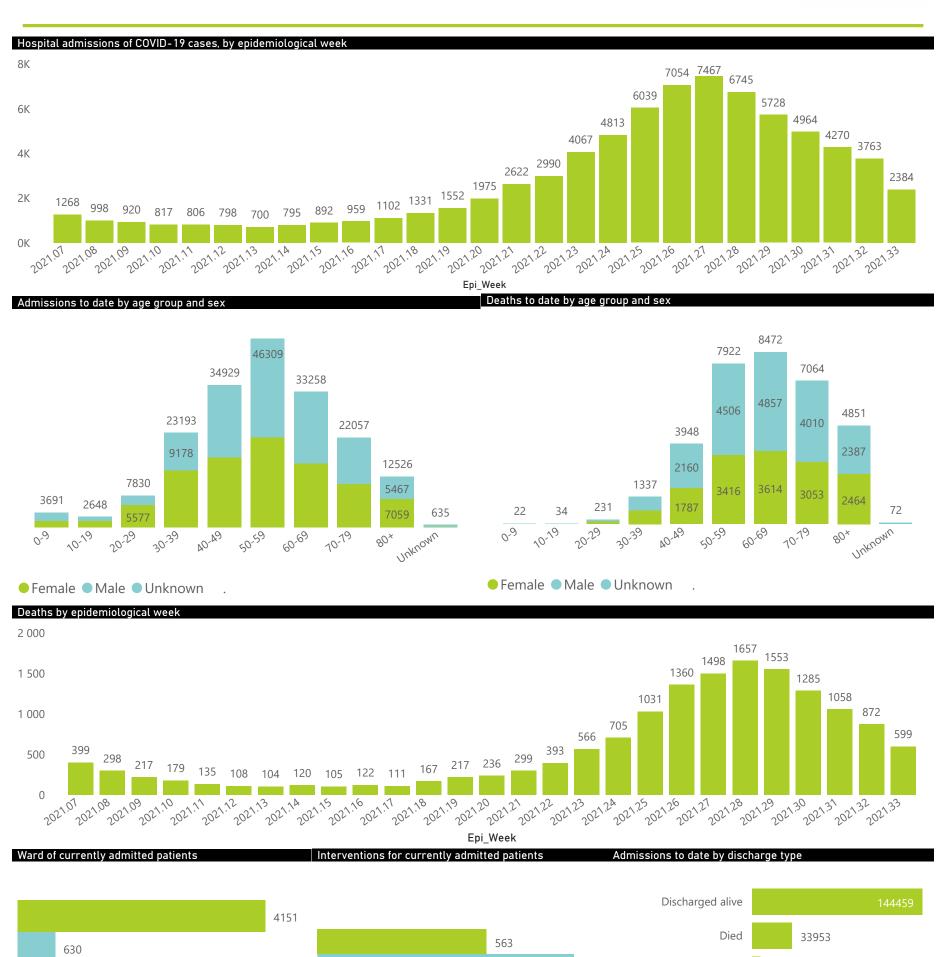

| Summary of reported COVID-19 a | dmissions by p          | province, by sect     | or              |                       |                       |                     |                         |                         |                               |
|--------------------------------|-------------------------|-----------------------|-----------------|-----------------------|-----------------------|---------------------|-------------------------|-------------------------|-------------------------------|
| Province                       | Facilities<br>Reporting | Admissions<br>to Date | Died to<br>Date | Discharged<br>to date | Currently<br>Admitted | Currently<br>in ICU | Currently<br>Ventilated | Currently<br>Oxygenated | Admissions in<br>Previous Day |
| Eastern Cape                   | 104                     | 37342                 | 10863           | 23788                 | 978                   | 103                 | 105                     | 243                     | 31                            |
| Private                        | 18                      | 11984                 | 2835            | 8759                  | 327                   | 98                  | 31                      | 23                      | 14                            |
| Public                         | 86                      | 25358                 | 8028            | 15029                 | 651                   | 5                   | 74                      | 220                     | 17                            |
| Free State                     | 55                      | 23043                 | 4855            | 15949                 | 624                   | 75                  | 50                      | 241                     | 25                            |
| Private                        | 20                      | 10834                 | 1927            | 8449                  | 310                   | 62                  | 33                      | 44                      | 17                            |
| Public                         | 35                      | 12209                 | 2928            | 7500                  | 314                   | 13                  | 17                      | 197                     | 8                             |
| Gauteng                        | 134                     | 120438                | 26090           | 87294                 | 4317                  | 818                 | 439                     | 754                     | 61                            |
| Private                        | 94                      | 70064                 | 12962           | 54145                 | 2370                  | 741                 | 377                     | 176                     | 44                            |
| Public                         | 40                      | 50374                 | 13128           | 33149                 | 1947                  | 77                  | 62                      | 578                     | 17                            |
| KwaZulu-Natal                  | 116                     | 61575                 | 13475           | 43053                 | 2411                  | 275                 | 123                     | 598                     | 56                            |
| Private                        | 46                      | 33686                 | 6054            | 26098                 | 1162                  | 249                 | 84                      | 146                     | 42                            |
| Public                         | 70                      | 27889                 | 7421            | 16955                 | 1249                  | 26                  | 39                      | 452                     | 14                            |
| Limpopo                        | 48                      | 16080                 | 4469            | 10773                 | 324                   | 34                  | 22                      | 107                     | 9                             |
| Private                        | 7                       | 7287                  | 1557            | 5456                  | 141                   | 27                  | 15                      | 1                       | 5                             |
| Public                         | 41                      | 8793                  | 2912            | 5317                  | 183                   | 7                   | 7                       | 106                     | 4                             |
| Mpumalanga                     | 40                      | 16468                 | 3953            | 11663                 | 439                   | 103                 | 54                      | 125                     | 5                             |
| Private                        | 9                       | 8758                  | 1414            | 7019                  | 248                   | 90                  | 36                      | 28                      | 4                             |
| Public                         | 31                      | 7710                  | 2539            | 4644                  | 191                   | 13                  | 18                      | 97                      | 1                             |
| North West                     | 31                      | 25850                 | 3992            | 19059                 | 797                   | 96                  | 67                      | 252                     | 23                            |
| Private                        | 13                      | 10297                 | 1477            | 8096                  | 311                   | 86                  | 58                      | 59                      | 11                            |
| Public                         | 18                      | 15553                 | 2515            | 10963                 | 486                   | 10                  | 9                       | 193                     | 12                            |
| Northern Cape                  | 35                      | 8661                  | 1902            | 6075                  | 208                   | 31                  | 27                      | 51                      | 5                             |
| Private                        | 6                       | 4249                  | 703             | 3245                  | 103                   | 25                  | 17                      | 3                       | 1                             |
| Public                         | 29                      | 4412                  | 1199            | 2830                  | 105                   | 6                   | 10                      | 48                      | 4                             |
| Western Cape                   | 101                     | 86551                 | 15011           | 67784                 | 3544                  | 474                 | 202                     | 83                      | 141                           |
| Private                        | 42                      | 29917                 | 5024            | 23192                 | 1553                  | 366                 | 202                     | 83                      | 27                            |
| Public                         | 59                      | 56634                 | 9987            | 44592                 | 1991                  | 108                 |                         |                         | 114                           |
| Total                          | 664                     | 396008                | 84610           | 285438                | 13642                 | 2009                | 1089                    | 2454                    | 356                           |

| Summary of reported COVID-1 | 19 admissions by        | province, by se       | ctor            |                       |                       |                     |                         |                         |                               |
|-----------------------------|-------------------------|-----------------------|-----------------|-----------------------|-----------------------|---------------------|-------------------------|-------------------------|-------------------------------|
| Sector                      | Facilities<br>Reporting | Admissions<br>to Date | Died to<br>Date | Discharged<br>to date | Currently<br>Admitted | Currently<br>in ICU | Currently<br>Ventilated | Currently<br>Oxygenated | Admissions in<br>Previous Day |
| Private                     | 255                     | 187076                | 33953           | 144459                | 6525                  | 1744                | 853                     | 563                     | 165                           |
| Public                      | 409                     | 208932                | 50657           | 140979                | 7117                  | 265                 | 236                     | 1891                    | 191                           |
| Total                       | 664                     | 396008                | 84610           | 285438                | 13642                 | 2009                | 1089                    | 2454                    | 356                           |