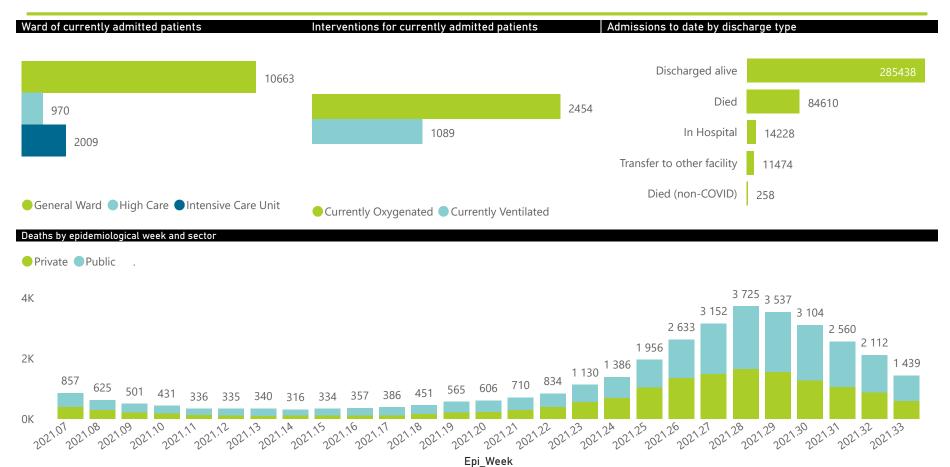

| Summary of reported COVID-19 a | dmissions by p          | province, by sect     | or              |                       |                       |                     |                         |                         |                               |
|--------------------------------|-------------------------|-----------------------|-----------------|-----------------------|-----------------------|---------------------|-------------------------|-------------------------|-------------------------------|
| Province                       | Facilities<br>Reporting | Admissions<br>to Date | Died to<br>Date | Discharged<br>to date | Currently<br>Admitted | Currently<br>in ICU | Currently<br>Ventilated | Currently<br>Oxygenated | Admissions in<br>Previous Day |
| Eastern Cape                   | 104                     | 37342                 | 10863           | 23788                 | 978                   | 103                 | 105                     | 243                     | 31                            |
| Private                        | 18                      | 11984                 | 2835            | 8759                  | 327                   | 98                  | 31                      | 23                      | 14                            |
| Public                         | 86                      | 25358                 | 8028            | 15029                 | 651                   | 5                   | 74                      | 220                     | 17                            |
| Free State                     | 55                      | 23043                 | 4855            | 15949                 | 624                   | 75                  | 50                      | 241                     | 25                            |
| Private                        | 20                      | 10834                 | 1927            | 8449                  | 310                   | 62                  | 33                      | 44                      | 17                            |
| Public                         | 35                      | 12209                 | 2928            | 7500                  | 314                   | 13                  | 17                      | 197                     | 8                             |
| Gauteng                        | 134                     | 120438                | 26090           | 87294                 | 4317                  | 818                 | 439                     | 754                     | 61                            |
| Private                        | 94                      | 70064                 | 12962           | 54145                 | 2370                  | 741                 | 377                     | 176                     | 44                            |
| Public                         | 40                      | 50374                 | 13128           | 33149                 | 1947                  | 77                  | 62                      | 578                     | 17                            |
| KwaZulu-Natal                  | 116                     | 61575                 | 13475           | 43053                 | 2411                  | 275                 | 123                     | 598                     | 56                            |
| Private                        | 46                      | 33686                 | 6054            | 26098                 | 1162                  | 249                 | 84                      | 146                     | 42                            |
| Public                         | 70                      | 27889                 | 7421            | 16955                 | 1249                  | 26                  | 39                      | 452                     | 14                            |
| Limpopo                        | 48                      | 16080                 | 4469            | 10773                 | 324                   | 34                  | 22                      | 107                     | 9                             |
| Private                        | 7                       | 7287                  | 1557            | 5456                  | 141                   | 27                  | 15                      | 1                       | 5                             |
| Public                         | 41                      | 8793                  | 2912            | 5317                  | 183                   | 7                   | 7                       | 106                     | 4                             |
| Mpumalanga                     | 40                      | 16468                 | 3953            | 11663                 | 439                   | 103                 | 54                      | 125                     | 5                             |
| Private                        | 9                       | 8758                  | 1414            | 7019                  | 248                   | 90                  | 36                      | 28                      | 4                             |
| Public                         | 31                      | 7710                  | 2539            | 4644                  | 191                   | 13                  | 18                      | 97                      | 1                             |
| North West                     | 31                      | 25850                 | 3992            | 19059                 | 797                   | 96                  | 67                      | 252                     | 23                            |
| Private                        | 13                      | 10297                 | 1477            | 8096                  | 311                   | 86                  | 58                      | 59                      | 11                            |
| Public                         | 18                      | 15553                 | 2515            | 10963                 | 486                   | 10                  | 9                       | 193                     | 12                            |
| Northern Cape                  | 35                      | 8661                  | 1902            | 6075                  | 208                   | 31                  | 27                      | 51                      | 5                             |
| Private                        | 6                       | 4249                  | 703             | 3245                  | 103                   | 25                  | 17                      | 3                       | 1                             |
| Public                         | 29                      | 4412                  | 1199            | 2830                  | 105                   | 6                   | 10                      | 48                      | 4                             |
| Western Cape                   | 101                     | 86551                 | 15011           | 67784                 | 3544                  | 474                 | 202                     | 83                      | 141                           |
| Private                        | 42                      | 29917                 | 5024            | 23192                 | 1553                  | 366                 | 202                     | 83                      | 27                            |
| Public                         | 59                      | 56634                 | 9987            | 44592                 | 1991                  | 108                 |                         |                         | 114                           |
| Total                          | 664                     | 396008                | 84610           | 285438                | 13642                 | 2009                | 1089                    | 2454                    | 356                           |

| Summary of reported COVID-1 | 19 admissions by        | province, by se       | ctor            |                       |                       |                     |                         |                         |                               |
|-----------------------------|-------------------------|-----------------------|-----------------|-----------------------|-----------------------|---------------------|-------------------------|-------------------------|-------------------------------|
| Sector                      | Facilities<br>Reporting | Admissions<br>to Date | Died to<br>Date | Discharged<br>to date | Currently<br>Admitted | Currently<br>in ICU | Currently<br>Ventilated | Currently<br>Oxygenated | Admissions in<br>Previous Day |
| Private                     | 255                     | 187076                | 33953           | 144459                | 6525                  | 1744                | 853                     | 563                     | 165                           |
| Public                      | 409                     | 208932                | 50657           | 140979                | 7117                  | 265                 | 236                     | 1891                    | 191                           |
| Total                       | 664                     | 396008                | 84610           | 285438                | 13642                 | 2009                | 1089                    | 2454                    | 356                           |

Currently OxygenatedCurrently Ventilated

853

In Hospital

Transfer to other facility

Died (non-COVID)

7002

1634

The number of reported admissions may change day-to-day as enrolled facilities back-capture historical data.