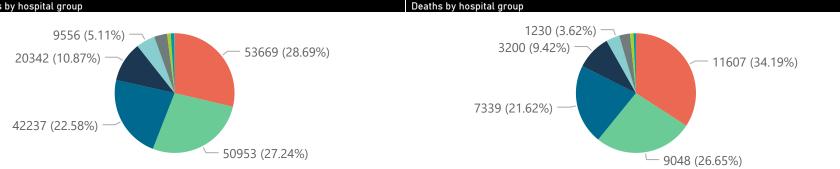

The data below refer to admitted patients who test positive for SARS-CoV-2 on PCR or antigen tests.

|                                                                        | Facilities<br>Reporting     | Admissions<br>to Date                        | Died to<br>Date                           | Discharged<br>to date                                                                                                                                                                                                                                                                                                                                                                                                                                                                                                                                                                                                                                                                                                                                                                                                                                                                                                                                                                                                                                                                                                                                                                                                                                                                                                                                                                                                                                                                                                                                                                                                                                                                                                                                                                                                                                                                                                                                                                                                                                                                                                          | Currently<br>Admitted | Currently<br>in ICU     | Currently<br>Ventilated             | Currently<br>Oxygenated     | Admissions in<br>Previous Day |
|------------------------------------------------------------------------|-----------------------------|----------------------------------------------|-------------------------------------------|--------------------------------------------------------------------------------------------------------------------------------------------------------------------------------------------------------------------------------------------------------------------------------------------------------------------------------------------------------------------------------------------------------------------------------------------------------------------------------------------------------------------------------------------------------------------------------------------------------------------------------------------------------------------------------------------------------------------------------------------------------------------------------------------------------------------------------------------------------------------------------------------------------------------------------------------------------------------------------------------------------------------------------------------------------------------------------------------------------------------------------------------------------------------------------------------------------------------------------------------------------------------------------------------------------------------------------------------------------------------------------------------------------------------------------------------------------------------------------------------------------------------------------------------------------------------------------------------------------------------------------------------------------------------------------------------------------------------------------------------------------------------------------------------------------------------------------------------------------------------------------------------------------------------------------------------------------------------------------------------------------------------------------------------------------------------------------------------------------------------------------|-----------------------|-------------------------|-------------------------------------|-----------------------------|-------------------------------|
| Eastern Cape                                                           | 18                          | 11984                                        | 2835                                      | 8759                                                                                                                                                                                                                                                                                                                                                                                                                                                                                                                                                                                                                                                                                                                                                                                                                                                                                                                                                                                                                                                                                                                                                                                                                                                                                                                                                                                                                                                                                                                                                                                                                                                                                                                                                                                                                                                                                                                                                                                                                                                                                                                           | 327                   | 98                      | 31                                  | 23                          |                               |
| Free State                                                             | 20                          | 10834                                        | 1927                                      | 8449                                                                                                                                                                                                                                                                                                                                                                                                                                                                                                                                                                                                                                                                                                                                                                                                                                                                                                                                                                                                                                                                                                                                                                                                                                                                                                                                                                                                                                                                                                                                                                                                                                                                                                                                                                                                                                                                                                                                                                                                                                                                                                                           | 310                   | 62                      | 33                                  | 44                          |                               |
| Gauteng                                                                | 94                          | 70064                                        | 12962                                     | 54145                                                                                                                                                                                                                                                                                                                                                                                                                                                                                                                                                                                                                                                                                                                                                                                                                                                                                                                                                                                                                                                                                                                                                                                                                                                                                                                                                                                                                                                                                                                                                                                                                                                                                                                                                                                                                                                                                                                                                                                                                                                                                                                          | 2370                  | 741                     | 377                                 | 176                         |                               |
| KwaZulu-Natal                                                          | 46                          | 33686                                        | 6054                                      | 26098                                                                                                                                                                                                                                                                                                                                                                                                                                                                                                                                                                                                                                                                                                                                                                                                                                                                                                                                                                                                                                                                                                                                                                                                                                                                                                                                                                                                                                                                                                                                                                                                                                                                                                                                                                                                                                                                                                                                                                                                                                                                                                                          | 1162                  | 249                     | 84                                  | 146                         |                               |
| Limpopo                                                                | 7                           | 7287                                         | 1557                                      | 5456                                                                                                                                                                                                                                                                                                                                                                                                                                                                                                                                                                                                                                                                                                                                                                                                                                                                                                                                                                                                                                                                                                                                                                                                                                                                                                                                                                                                                                                                                                                                                                                                                                                                                                                                                                                                                                                                                                                                                                                                                                                                                                                           | 141                   | 27                      | 15                                  | 1                           |                               |
| Mpumalanga                                                             | 9                           | 8758                                         | 1414                                      | 7019                                                                                                                                                                                                                                                                                                                                                                                                                                                                                                                                                                                                                                                                                                                                                                                                                                                                                                                                                                                                                                                                                                                                                                                                                                                                                                                                                                                                                                                                                                                                                                                                                                                                                                                                                                                                                                                                                                                                                                                                                                                                                                                           | 248                   | 90                      | 36                                  | 28                          |                               |
| North West                                                             | 13                          | 10297                                        | 1477                                      | 8096                                                                                                                                                                                                                                                                                                                                                                                                                                                                                                                                                                                                                                                                                                                                                                                                                                                                                                                                                                                                                                                                                                                                                                                                                                                                                                                                                                                                                                                                                                                                                                                                                                                                                                                                                                                                                                                                                                                                                                                                                                                                                                                           | 311                   | 86                      | 58                                  | 59                          |                               |
| Northern Cape                                                          | 6                           | 4249                                         | 703                                       | 3245                                                                                                                                                                                                                                                                                                                                                                                                                                                                                                                                                                                                                                                                                                                                                                                                                                                                                                                                                                                                                                                                                                                                                                                                                                                                                                                                                                                                                                                                                                                                                                                                                                                                                                                                                                                                                                                                                                                                                                                                                                                                                                                           | 103                   | 25                      | 17                                  | 3                           |                               |
| Western Cape                                                           | 42                          | 29917                                        | 5024                                      | 23192                                                                                                                                                                                                                                                                                                                                                                                                                                                                                                                                                                                                                                                                                                                                                                                                                                                                                                                                                                                                                                                                                                                                                                                                                                                                                                                                                                                                                                                                                                                                                                                                                                                                                                                                                                                                                                                                                                                                                                                                                                                                                                                          | 1553                  | 366                     | 202                                 | 83                          |                               |
| Total                                                                  | 255                         | 187076                                       | 33953                                     | 144459                                                                                                                                                                                                                                                                                                                                                                                                                                                                                                                                                                                                                                                                                                                                                                                                                                                                                                                                                                                                                                                                                                                                                                                                                                                                                                                                                                                                                                                                                                                                                                                                                                                                                                                                                                                                                                                                                                                                                                                                                                                                                                                         | 6525                  | 1744                    | 853                                 | 563                         | 1                             |
| nary of reported COVID-19                                              | admissions by I             | nospital group                               |                                           |                                                                                                                                                                                                                                                                                                                                                                                                                                                                                                                                                                                                                                                                                                                                                                                                                                                                                                                                                                                                                                                                                                                                                                                                                                                                                                                                                                                                                                                                                                                                                                                                                                                                                                                                                                                                                                                                                                                                                                                                                                                                                                                                |                       |                         |                                     |                             |                               |
| Hospital_Group                                                         | Facilities<br>Reporting     | Admissions<br>to Date                        | Died to<br>Date                           | Discharged<br>to date                                                                                                                                                                                                                                                                                                                                                                                                                                                                                                                                                                                                                                                                                                                                                                                                                                                                                                                                                                                                                                                                                                                                                                                                                                                                                                                                                                                                                                                                                                                                                                                                                                                                                                                                                                                                                                                                                                                                                                                                                                                                                                          | Currently<br>Admitted | Currently<br>in ICU     | Currently<br>Ventilated             | Currently<br>Oxygenated     | Admissions in<br>Previous Day |
| NHN                                                                    | 69                          | 20342                                        | 3200                                      | 15453                                                                                                                                                                                                                                                                                                                                                                                                                                                                                                                                                                                                                                                                                                                                                                                                                                                                                                                                                                                                                                                                                                                                                                                                                                                                                                                                                                                                                                                                                                                                                                                                                                                                                                                                                                                                                                                                                                                                                                                                                                                                                                                          | 562                   | 83                      | 67                                  | 318                         |                               |
| Netcare                                                                | 59                          | 53669                                        | 11607                                     | 39714                                                                                                                                                                                                                                                                                                                                                                                                                                                                                                                                                                                                                                                                                                                                                                                                                                                                                                                                                                                                                                                                                                                                                                                                                                                                                                                                                                                                                                                                                                                                                                                                                                                                                                                                                                                                                                                                                                                                                                                                                                                                                                                          | 1937                  | 538                     | 217                                 | 11                          |                               |
| Mediclinic                                                             | 51                          | 50953                                        | 9048                                      | 40362                                                                                                                                                                                                                                                                                                                                                                                                                                                                                                                                                                                                                                                                                                                                                                                                                                                                                                                                                                                                                                                                                                                                                                                                                                                                                                                                                                                                                                                                                                                                                                                                                                                                                                                                                                                                                                                                                                                                                                                                                                                                                                                          | 1382                  | 360                     | 255                                 | 85                          |                               |
| Life Healthcare                                                        | 50                          | 42237                                        | 7339                                      | 33697                                                                                                                                                                                                                                                                                                                                                                                                                                                                                                                                                                                                                                                                                                                                                                                                                                                                                                                                                                                                                                                                                                                                                                                                                                                                                                                                                                                                                                                                                                                                                                                                                                                                                                                                                                                                                                                                                                                                                                                                                                                                                                                          | 1145                  | 452                     | 95                                  | 69                          |                               |
| Lenmed                                                                 | 9                           | 9556                                         | 1230                                      | 7630                                                                                                                                                                                                                                                                                                                                                                                                                                                                                                                                                                                                                                                                                                                                                                                                                                                                                                                                                                                                                                                                                                                                                                                                                                                                                                                                                                                                                                                                                                                                                                                                                                                                                                                                                                                                                                                                                                                                                                                                                                                                                                                           | 422                   | 88                      | 81                                  | 24                          |                               |
| Clinix                                                                 | 6                           | 1768                                         | 218                                       | 1174                                                                                                                                                                                                                                                                                                                                                                                                                                                                                                                                                                                                                                                                                                                                                                                                                                                                                                                                                                                                                                                                                                                                                                                                                                                                                                                                                                                                                                                                                                                                                                                                                                                                                                                                                                                                                                                                                                                                                                                                                                                                                                                           | 336                   | 101                     | 78                                  | 10                          |                               |
| JMH                                                                    | 5                           | 1852                                         | 324                                       | 1467                                                                                                                                                                                                                                                                                                                                                                                                                                                                                                                                                                                                                                                                                                                                                                                                                                                                                                                                                                                                                                                                                                                                                                                                                                                                                                                                                                                                                                                                                                                                                                                                                                                                                                                                                                                                                                                                                                                                                                                                                                                                                                                           | 32                    | 0                       | 0                                   | 8                           |                               |
|                                                                        | 5                           | 6532                                         | 986                                       | 4814                                                                                                                                                                                                                                                                                                                                                                                                                                                                                                                                                                                                                                                                                                                                                                                                                                                                                                                                                                                                                                                                                                                                                                                                                                                                                                                                                                                                                                                                                                                                                                                                                                                                                                                                                                                                                                                                                                                                                                                                                                                                                                                           | 702                   | 122                     | 60                                  | 38                          |                               |
| Melomed                                                                | 5                           |                                              |                                           |                                                                                                                                                                                                                                                                                                                                                                                                                                                                                                                                                                                                                                                                                                                                                                                                                                                                                                                                                                                                                                                                                                                                                                                                                                                                                                                                                                                                                                                                                                                                                                                                                                                                                                                                                                                                                                                                                                                                                                                                                                                                                                                                |                       |                         |                                     |                             |                               |
| Independent  Total  al admissions by province                          | 1<br><b>255</b>             | 167<br><b>187076</b>                         | 1<br><b>33953</b><br>I-Natal <b>●</b> Lir | 148<br>144459                                                                                                                                                                                                                                                                                                                                                                                                                                                                                                                                                                                                                                                                                                                                                                                                                                                                                                                                                                                                                                                                                                                                                                                                                                                                                                                                                                                                                                                                                                                                                                                                                                                                                                                                                                                                                                                                                                                                                                                                                                                                                                                  | 7 <b>6525</b>         | 0<br>1744<br>West North | 0<br><b>853</b><br>mern Cape • West | 0<br><b>563</b><br>ern Cape | 1                             |
| Independent Total al admissions by province nce Eastern Cape Fr        | 1<br><b>255</b>             | 167<br><b>187076</b>                         | 33953                                     | 144459                                                                                                                                                                                                                                                                                                                                                                                                                                                                                                                                                                                                                                                                                                                                                                                                                                                                                                                                                                                                                                                                                                                                                                                                                                                                                                                                                                                                                                                                                                                                                                                                                                                                                                                                                                                                                                                                                                                                                                                                                                                                                                                         | 6525                  | 1744                    | 853                                 | 563                         | 1                             |
| Independent                                                            | 1 255                       | 167<br><b>187076</b><br>eng <b>●</b> KwaZulu | <b>33953</b><br>ı-Natal <b>●</b> Lir      | 144459 mpopo • Mpum                                                                                                                                                                                                                                                                                                                                                                                                                                                                                                                                                                                                                                                                                                                                                                                                                                                                                                                                                                                                                                                                                                                                                                                                                                                                                                                                                                                                                                                                                                                                                                                                                                                                                                                                                                                                                                                                                                                                                                                                                                                                                                            | 6525  alanga ● North  | 1744 West North         | 853<br>nern Cape • West             | ern Cape                    | 1                             |
| Independent  Total  al admissions by province  nce Eastern Cape Fr     | 1 <b>255</b> ee State Gaute | 167<br><b>187076</b><br>eng ● KwaZulu        | 33953<br>I-Natal ● Lin                    | 144459  npopo                                                                                                                                                                                                                                                                                                                                                                                                                                                                                                                                                                                                                                                                                                                                                                                                                                                                                                                                                                                                                                                                                                                                                                                                                                                                                                                                                                                                                                                                                                                                                                                                                                                                                                                                                                                                                                                                                                                                                                                                                                                                                                                  | alanga ● North        | 1744 West North         | 853<br>nern Cape • West             | ern Cape                    |                               |
| Independent Total  al admissions by province  nce Eastern Cape Fr      | 1 <b>255</b> ee State Gaute | 167<br><b>187076</b><br>eng ● KwaZulu        | 33953<br>I-Natal ● Lin                    | 144459  npopo                                                                                                                                                                                                                                                                                                                                                                                                                                                                                                                                                                                                                                                                                                                                                                                                                                                                                                                                                                                                                                                                                                                                                                                                                                                                                                                                                                                                                                                                                                                                                                                                                                                                                                                                                                                                                                                                                                                                                                                                                                                                                                                  | alanga ● North        | 1744 West North         | 853<br>nern Cape • West             | ern Cape                    |                               |
| Independent Total  al admissions by province  nce Eastern Cape Fr  A D | ee State Gaute              | 167<br><b>187076</b><br>eng                  | 33953  I-Natal ■ Lir  101                 | 144459  mpopo Mpum  Language Proposition of the control of the con | alanga ● North        | 1744  West North        | 853 nern Cape • West                | ern Cape                    | 129 130 131 132               |