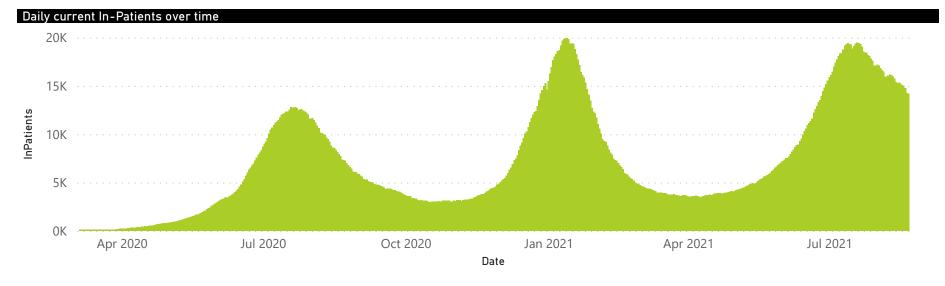

ed | Admissions in<br>Previous Day |
| Private                     | 255                     | 187076                | 33953           | 144459                | 6525                  | 1744                | 853                     | 563                     | 165                           |
| Public                      | 409                     | 208932                | 50657           | 140979                | 7117                  | 265                 | 236                     | 1891                    | 191                           |
| Total                       | 664                     | 396008                | 84610           | 285438                | 13642                 | 2009                | 1089                    | 2454                    | 356                           |



Private



1744

■ General Ward ■ High Care ■ Intensive Care Unit

The number of reported admissions may change day-to-day as enrolled facilities back-capture historical data.

The data below refer to admitted patients who test positive for SARS-CoV-2 on PCR or antigen tests.





Currently OxygenatedCurrently Ventilated

853

In Hospital

Transfer to other facility

Died (non-COVID)

7002

1634



The number of reported admissions may change day-to-day as enrolled facilities back-capture historical data.

The data below refer to admitted patients who test positive for SARS-CoV-2 on PCR or antigen tests.



|                                                                        | Facilities<br>Reporting     | Admissions<br>to Date                        | Died to<br>Date