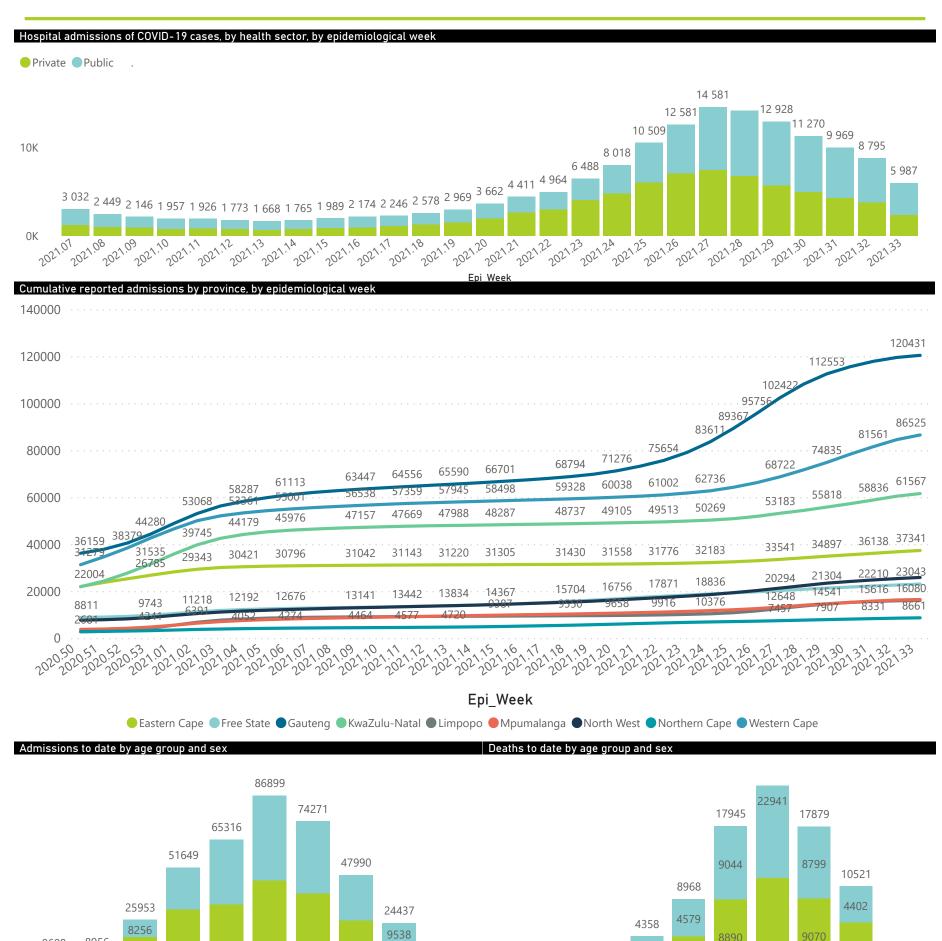

60-69

10-79

The number of reported admissions may change day-to-day as enrolled facilities back-capture historical data. The Western Cape government has been unable to provide daily data on patients who are on oxygen or ventilated. The data below refer to admitted patients who test positive for SARS-CoV-2 on PCR or antigen tests.

● Female ● Male ● Unknown

The number of reported admissions may change day-to-day as enrolled facilities back-capture historical data. The Western Cape government has been unable to provide daily data on patients who are on oxygen or ventilated. The data below refer to admitted patients who test positive for SARS-CoV-2 on PCR or antigen tests.

The number of reported admissions may change day-to-day as enrolled facilities back-capture historical data. The Western Cape government has been unable to provide daily data on patients who are on oxygen or ventilated. The data below refer to admitted patients who test positive for SARS-CoV-2 on PCR or antigen tests.