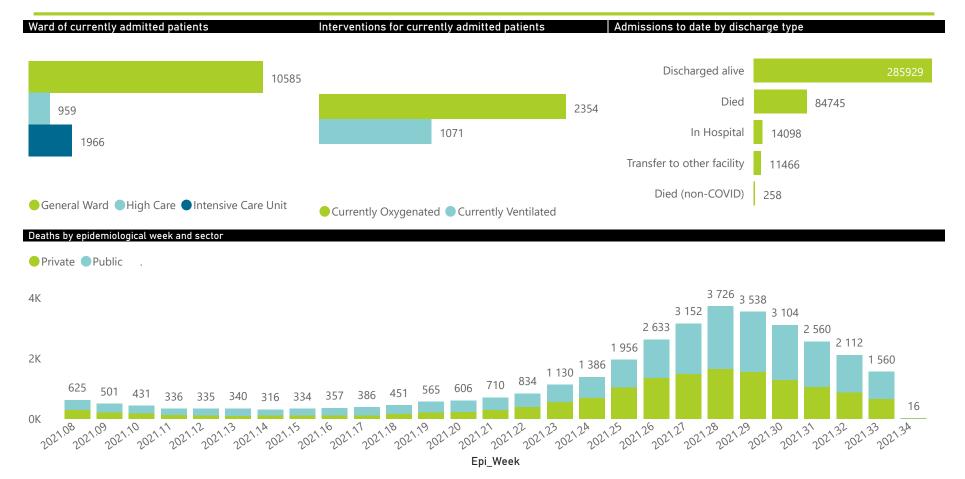

● General Ward ● High Care ● Intensive Care Unit

The number of reported admissions may change day-to-day as enrolled facilities back-capture historical data. The data below refer to admitted patients who test positive for SARS-CoV-2 on PCR or antigen tests.

Currently OxygenatedCurrently Ventilated

Transfer to other facility

Died (non-COVID)

1635

28