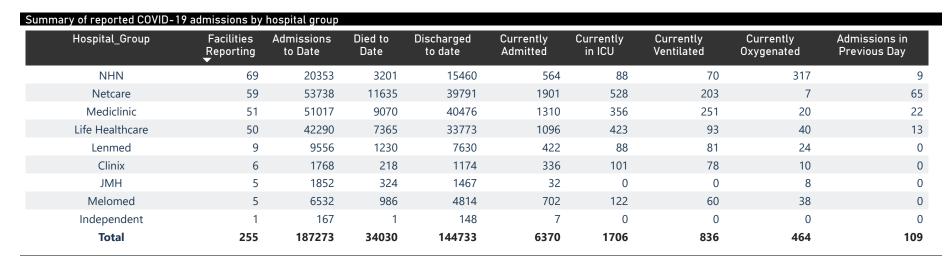

## NICD National COVID-19 Hospital Surveillance

Private

The number of reported admissions may change day-to-day as enrolled facilities back-capture historical data.

The data below refer to admitted patients who test positive for SARS-CoV-2 on PCR or antigen tests.

NATIONAL INSTITUTE FOR COMMUNICABLE DISEASES
Division of the National Health Laboratory Service

| Summary of reported COVID-19 admissions by province, by sector |                         |                       |                 |                       |                       |                     |                         |                         |                               |
|----------------------------------------------------------------|-------------------------|-----------------------|-----------------|-----------------------|-----------------------|---------------------|-------------------------|-------------------------|-------------------------------|
| Sector                                                         | Facilities<br>Reporting | Admissions<br>to Date | Died to<br>Date | Discharged<br>to date | Currently<br>Admitted | Currently<br>in ICU | Currently<br>Ventilated | Currently<br>Oxygenated | Admissions in<br>Previous Day |
| Private                                                        | 255                     | 187273                | 34030           | 144733                | 6370                  | 1706                | 836                     | 464                     | 109                           |
| Public                                                         | 409                     | 209223                | 50715           | 141196                | 7140                  | 260                 | 235                     | 1890                    | 110                           |
| Total                                                          | 664                     | 396496                | 84745           | 285929                | 13510                 | 1966                | 1071                    | 2354                    | 219                           |