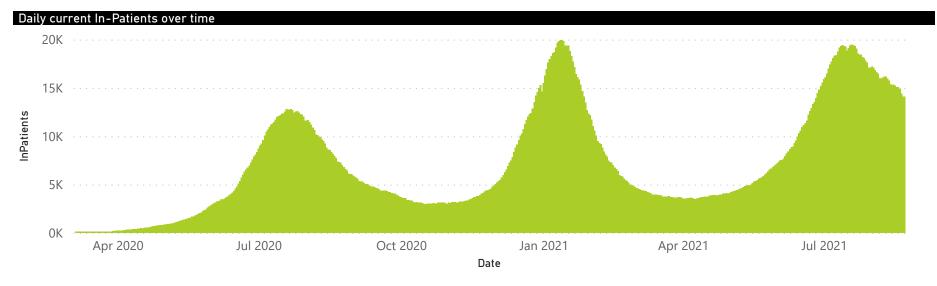

## NICD National COVID-19 Hospital Surveillance

National

The number of reported admissions may change day-to-day as enrolled facilities back-capture historical data. The Western Cape government has been unable to provide daily data on patients who are on oxygen or ventilated. The data below refer to admitted patients who test positive for SARS-CoV-2 on PCR or antigen tests.

10-79

The number of reported admissions may change day-to-day as enrolled facilities back-capture historical data. The Western Cape government has been unable to provide daily data on patients who are on oxygen or ventilated. The data below refer to admitted patients who test positive for SARS-CoV-2 on PCR or antigen tests.