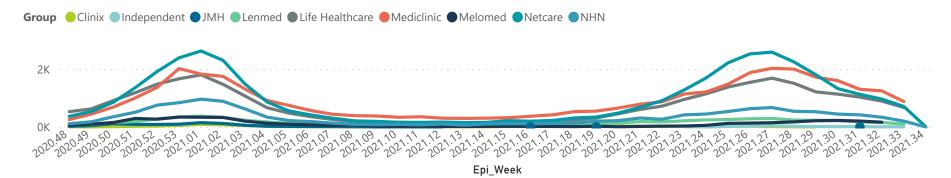

| 6                       | 4250                  | 704             | 3247                  | 101                   | 25                  | 17                      | 1                       | 1                             |
| Western Cape                                        | 42                      | 29940                 | 5041            | 23242                 | 1509                  | 351                 | 197                     | 59                      | 12                            |
| Total                                               | 255                     | 187273                | 34030           | 144733                | 6370                  | 1706                | 836                     | 464                     | 109                           |