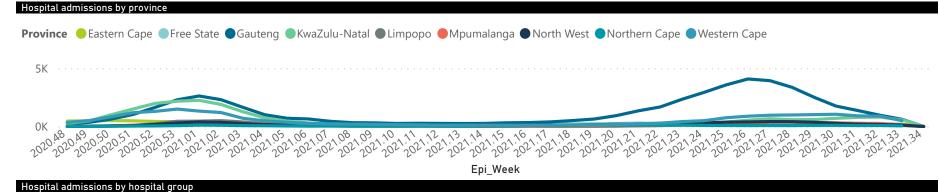

| 6                       | 4250                  | 704             | 3247                  | 101                   | 25                  | 17                      | 1                       | 1                             |
| Western Cape                                        | 42                      | 29940                 | 5041            | 23242                 | 1509                  | 351                 | 197                     | 59                      | 12                            |
| Total                                               | 255                     | 187273                | 34030           | 144733                | 6370                  | 1706                | 836                     | 464                     | 109                           |