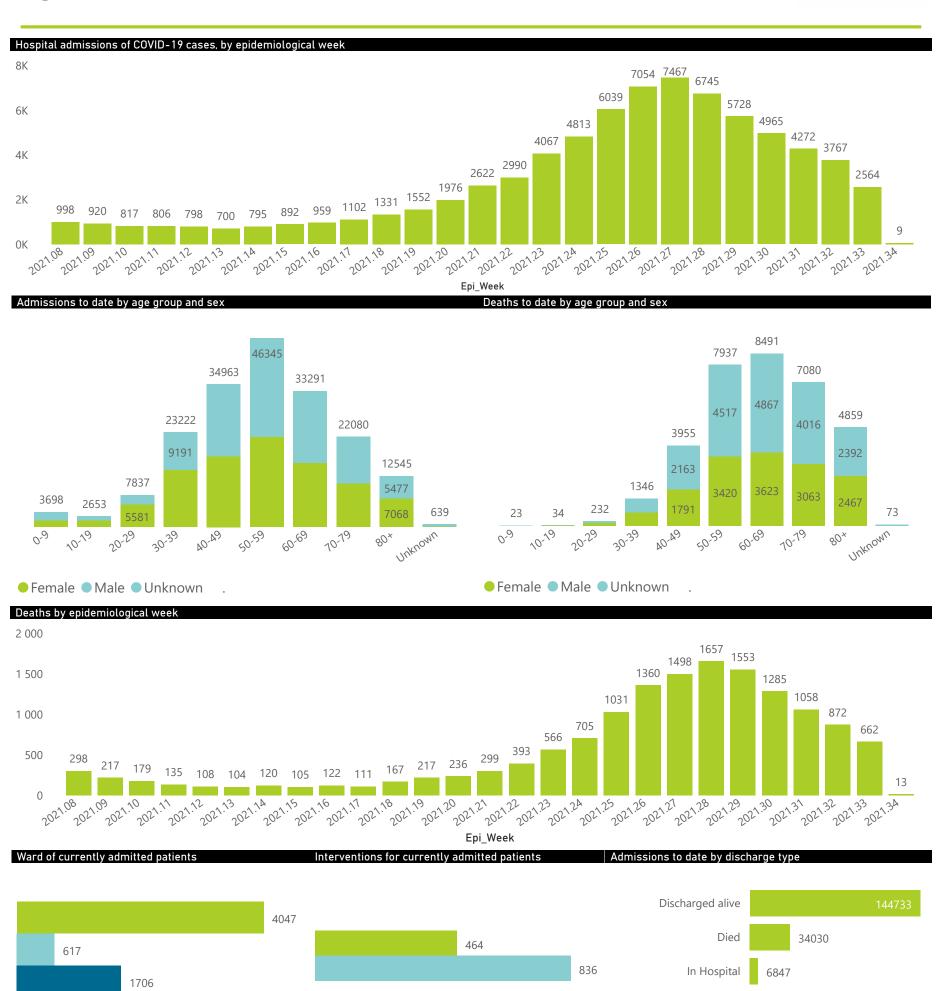

20.29

● Female ■ Male ■ Unknown

30-39

40-49

50.59

60-69

10-79

Unknown

NATIONAL INSTITUTE FOR COMMUNICABLE DISEASES

UNKNOWN

80×

30.39

● Female ● Male ● Unknown

40-49

50-59

60-69

● General Ward ● High Care ● Intensive Care Unit

The number of reported admissions may change day-to-day as enrolled facilities back-capture historical data. The data below refer to admitted patients who test positive for SARS-CoV-2 on PCR or antigen tests.

Currently OxygenatedCurrently Ventilated

Transfer to other facility

Died (non-COVID)

1635

28