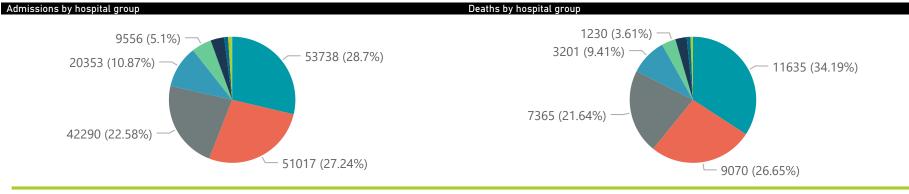

## NICD National COVID-19 Hospital Surveillance

National

The number of reported admissions may change day-to-day as enrolled facilities back-capture historical data. The Western Cape government has been unable to provide daily data on patients who are on oxygen or ventilated. The data below refer to admitted patients who test positive for SARS-CoV-2 on PCR or antigen tests.