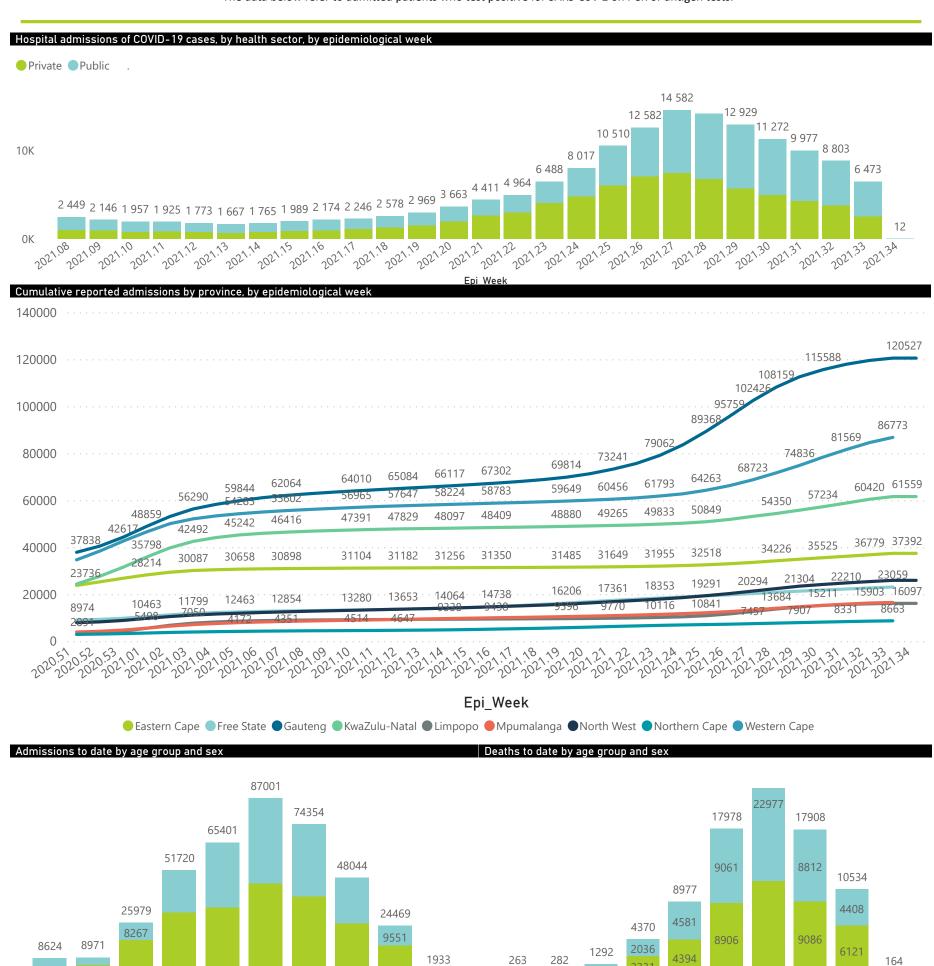

## NICD National COVID-19 Hospital Surveillance

National

The number of reported admissions may change day-to-day as enrolled facilities back-capture historical data. The Western Cape government has been unable to provide daily data on patients who are on oxygen or ventilated. The data below refer to admitted patients who test positive for SARS-CoV-2 on PCR or antigen tests.

10-79

The number of reported admissions may change day-to-day as enrolled facilities back-capture historical data. The Western Cape government has been unable to provide daily data on patients who are on oxygen or ventilated. The data below refer to admitted patients who test positive for SARS-CoV-2 on PCR or antigen tests.